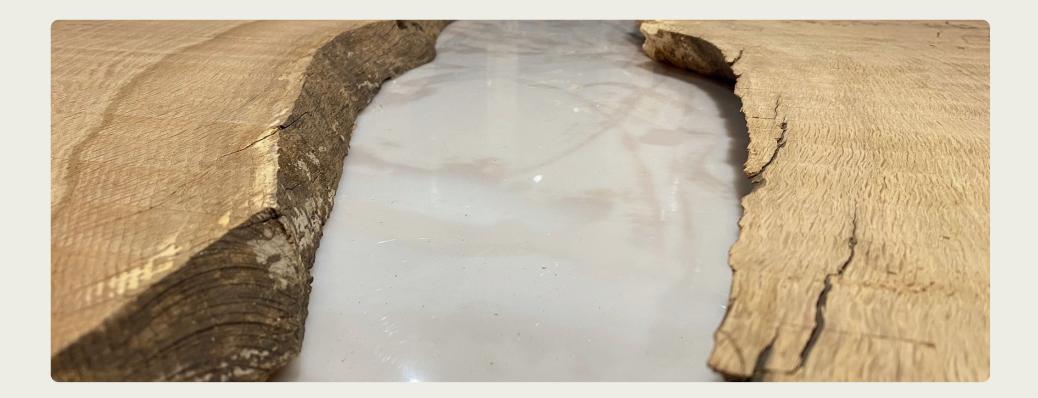

### Resin Meets Nature

We combine stunning resin work with natural wood grain, creating breathtaking visual contrasts.

#### What materials do you use?

We use high-quality, Eco-friendly resin available in customisable colours, paired with premium woods like walnut, oak, and others. All finishes include protective coatings for durability.