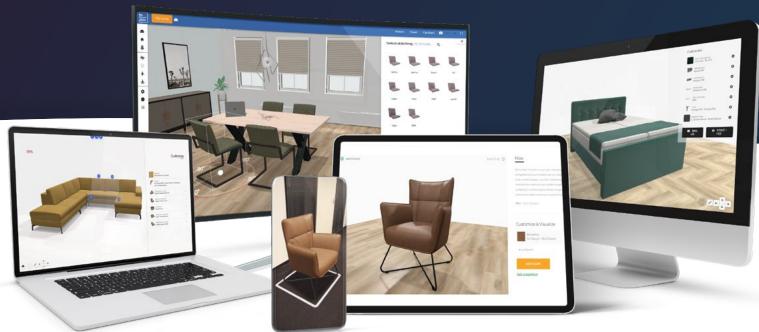

# About iONE360 3D Product Configurator, AR and Rendering

- 3D Product Configurator
- Automated Rendering (live)
- AR; configurable & web-native
- E-com plugins available

iONE360 is award winning software which combines product configuration with automated visualization. This makes it a feasible and affordable solution to (1) visualize all your products and options and (2) to offer this to your dealers and end-customers as a 'self-service' point of sales.