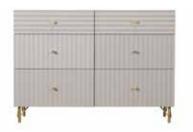

2 DRAWER BEDSIDE AA01 H52.5cm W52cm D40cm

**3 DRAWER CHEST** AA02 H83cm W72.7cm D42.1cm

6 DRAWER WIDE CHEST AA04 H83cm W118cm D42.1cm

5 DRAWER TALL CHEST AA03 H126cm W52cm D42.1cm

DOUBLE WARDROBE AA07 H195cm W102cm D60cm