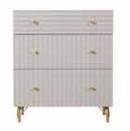

2 DRAWER BEDSIDE AA01 H52.5cm W52cm D40cm

**3 DRAWER CHEST** AA02 H83cm W72.7cm D42.1cm

6 DRAWER WIDE CHEST AA04 H83cm W118cm D42.1cm

5 DRAWER TALL CHEST AA03 H126cm W52cm D42.1cm

DOUBLE WARDROBE AA07 H195cm W102cm D60cm