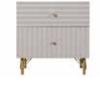

2 DRAWER BEDSIDE AA01 H52.5cm W52cm D40cm

**3 DRAWER CHEST** AA02 H83cm W72.7cm D42.1cm

6 DRAWER WIDE CHEST AA04 H83cm W118cm D42.1cm

5 DRAWER TALL CHEST AA03 H126cm W52cm D42.1cm

DOUBLE WARDROBE AA07 H195cm W102cm D60cm