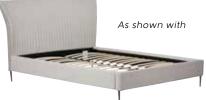

150CM PLEATED BED BED 08 H115cm W189cm D235cm

180CM PLEATED BED BED 09 H115cm W219cm D235cm Also available in Turmeric/Teal/Umber

ROUND MIRROR AA06 H63cm W70cm D8cm

DRESSING TABLE AA05 H81cm W110cm D40cm