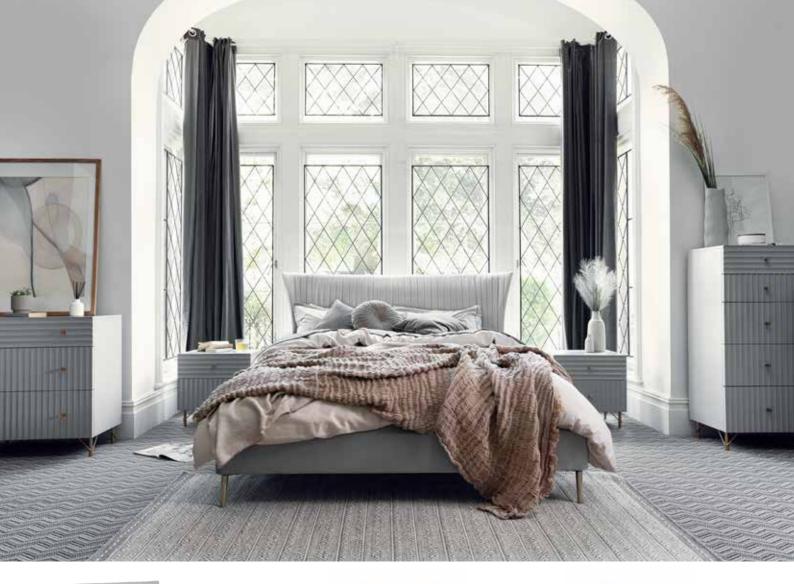

150CM PLEATED BED BED 08 H115cm W189cm D235cm

180CM PLEATED BED BED 09 H115cm W219cm D235cm Also available in Turmeric/Teal/Umber

ROUND MIRROR AA06 H63cm W70cm D8cm

DRESSING TABLE AA05 H81cm W110cm D40cm

2 DRAWER BEDSIDE AA01 H52.5cm W52cm D40cm

**3 DRAWER CHEST** AA02 H83cm W72.7cm D42.1cm

6 DRAWER WIDE CHEST AA04 H83cm W118cm D42.1cm

5 DRAWER TALL CHEST AA03 H126cm W52cm D42.1cm

DOUBLE WARDROBE AA07 H195cm W102cm D60cm