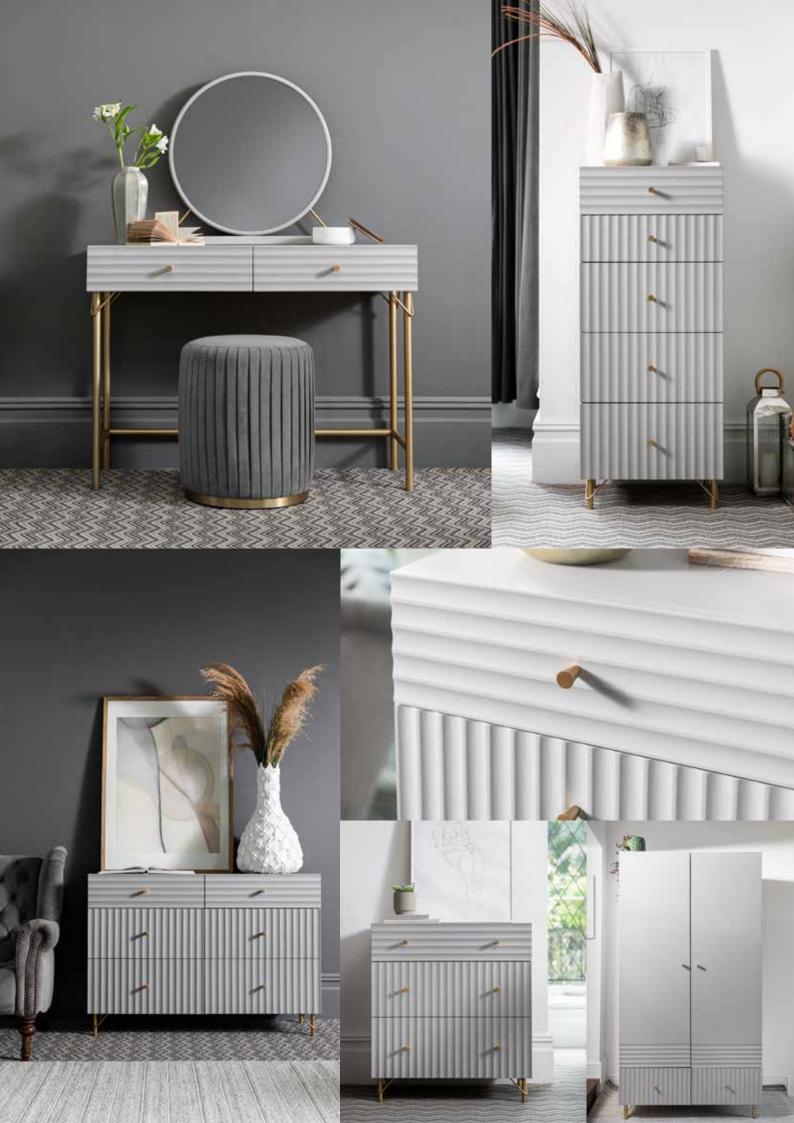

150CM PLEATED BED BED 08 H115cm W189cm D235cm

180CM PLEATED BED BED 09 H115cm W219cm D235cm Also available in Turmeric/Teal/Umber

ROUND MIRROR AA06 H63cm W70cm D8cm

DRESSING TABLE AA05 H81cm W110cm D40cm

2 DRAWER BEDSIDE AA01 H52.5cm W52cm D40cm

**3 DRAWER CHEST** AA02 H83cm W72.7cm D42.1cm

6 DRAWER WIDE CHEST AA04 H83cm W118cm D42.1cm

5 DRAWER TALL CHEST AA03 H126cm W52cm D42.1cm

DOUBLE WARDROBE AA07 H195cm W102cm D60cm