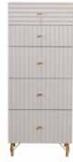

2 DRAWER BEDSIDE AA01 H52.5cm W52cm D40cm

**3 DRAWER CHEST** AA02 H83cm W72.7cm D42.1cm

6 DRAWER WIDE CHEST AA04 H83cm W118cm D42.1cm

5 DRAWER TALL CHEST AA03 H126cm W52cm D42.1cm

DOUBLE WARDROBE AA07 H195cm W102cm D60cm