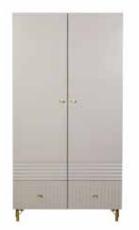

2 DRAWER BEDSIDE AA01 H52.5cm W52cm D40cm

**3 DRAWER CHEST** AA02 H83cm W72.7cm D42.1cm

6 DRAWER WIDE CHEST AA04 H83cm W118cm D42.1cm

5 DRAWER TALL CHEST AA03 H126cm W52cm D42.1cm

DOUBLE WARDROBE AA07 H195cm W102cm D60cm