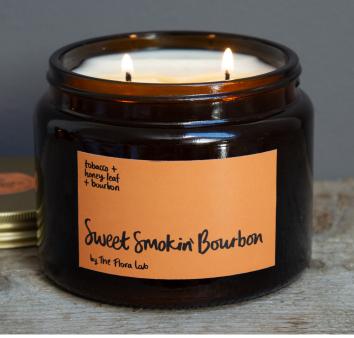

#### SWEET SMOKIN' BOURBON

Celebrate all of life's indulgences. Honey Flower. Crushed Tobacco Leaf. Bourbon.

Above: Sweet Smokin' Bourbon 500ml Candle Below: Sicilian Sunbeam 100ml Reed Diffuser