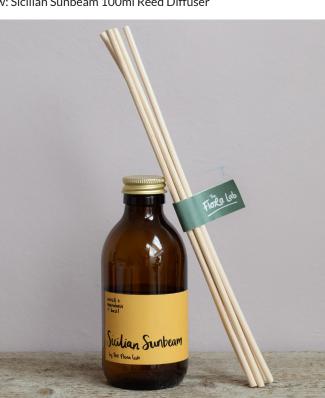

#### SICILIAN SUNBEAM

An intoxicating blend of happiness, sensuality and positivity. *Mandarin. Heart of Neroli. Basil.* 

Above: Sweet Smokin' Bourbon 500ml Candle Below: Sicilian Sunbeam 100ml Reed Diffuser