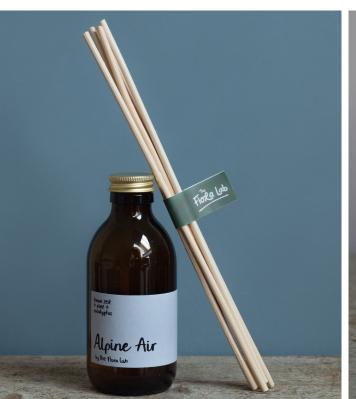

#### **ALPINE AIR**

As fresh as a breath of mountain air. *Lemon Zest. Eucalyptus. Pine.* 

#### WINTER'S NIGHT

As comforting as a roaring fire on a cold winter's night. *Birch. Incense. Patchouli.* 

Above: Christmas 500ml Candle Below: Alpine Air 100ml Reed Diffuser

Above: Woodland Glow Wax Melt Bar Below: Wonderland 180ml Candle