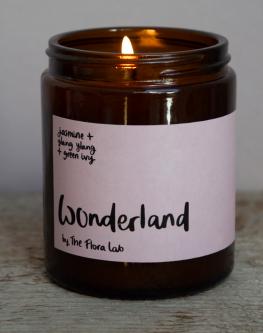

#### WONDERLAND

A floral fairytale, full of wonder and enchantment. *Jasmine. Ivy. Ylang Ylang.* 

#### WINTER'S NIGHT

As comforting as a roaring fire on a cold winter's night. *Birch. Incense. Patchouli.* 

Above: Christmas 500ml Candle Below: Alpine Air 100ml Reed Diffuser

Above: Woodland Glow Wax Melt Bar Below: Wonderland 180ml Candle