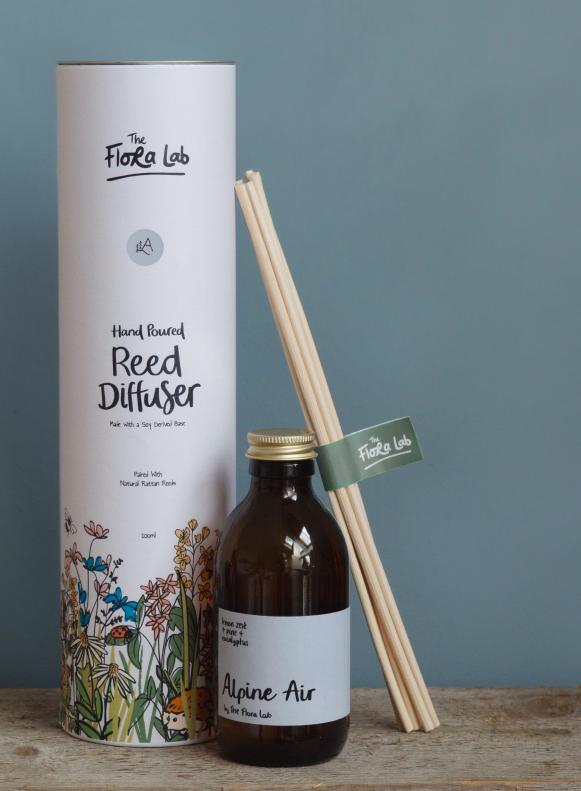

#### **ALPINE AIR**

As fresh as a breath of mountain air. *Lemon Zest. Eucalyptus. Pine.* 