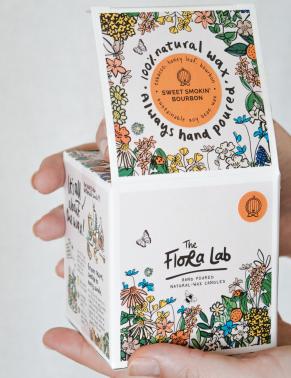

# Our Designs:

Beautifully designed, each scent collection has a hand drawn illustration which captures the personality of the fragrance. These have all been drawn by one of our founders, and their disruptive nature ensures they will stand out on shelf.

#### SWEET SMOKIN' BOURBON

Celebrate all of life's indulgences. Honey Flower. Crushed Tobacco Leaf. Bourbon.

#### **Gift boxes**

Bespoke gift boxes are available upon request