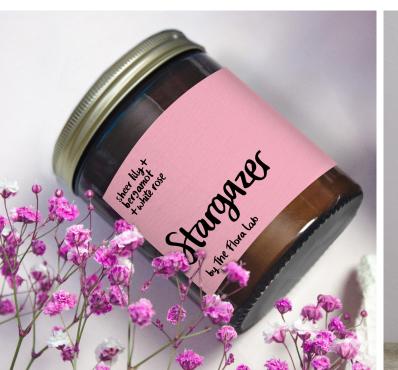

#### STARGAZER

A floral fantasy that's out of this world. *Sheer Lily. Bergamot. White Rose.* 

#### **IRISH TURFLANDS**

A kaleidoscope of green coupled with the warm comfort of a smokey turf fire. *Vetiver. Precious Woods. Moss.* 

Above: Darjeeling Delights Wax Melt Bar Below: Stargazer 180ml Candle