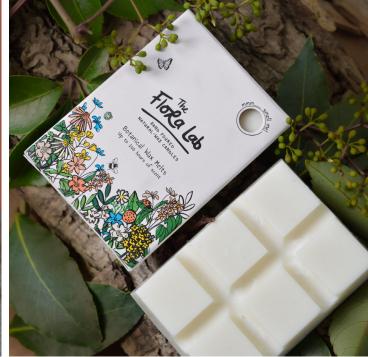

# Hand Powred Wax Melts

#### WINTER'S NIGHT

As comforting as a roaring fire on a cold winter's night. *Birch. Incense. Patchouli.* 

Above: Christmas 500ml Candle Below: Alpine Air 100ml Reed Diffuser

Above: Woodland Glow Wax Melt Bar Below: Wonderland 180ml Candle