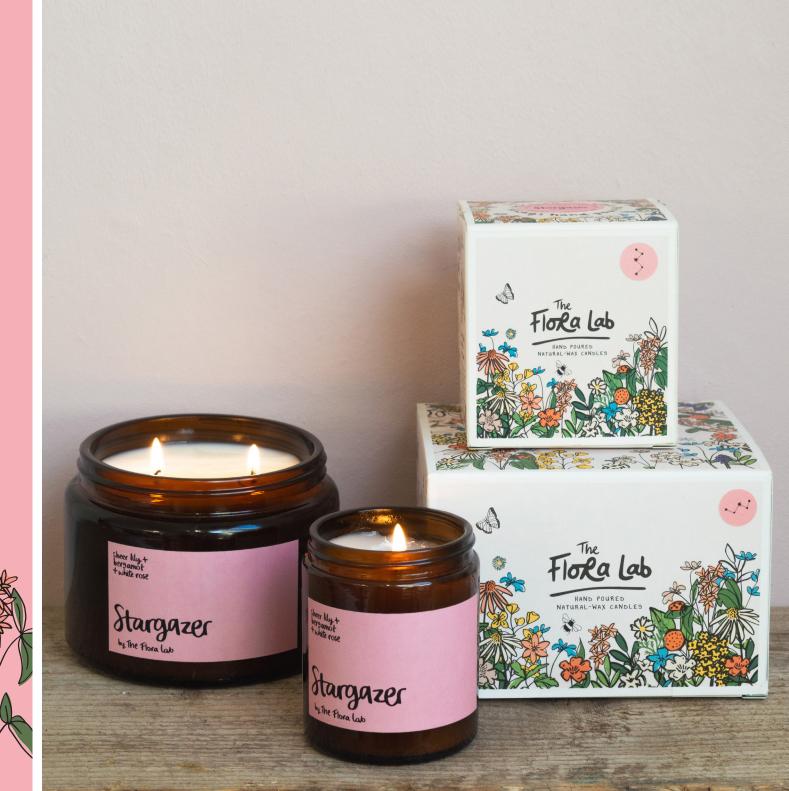

#### STARGAZER

A floral fantasy that's out of this world. *Sheer Lily. Bergamot. White Rose.* 

# Our Designs:

Beautifully designed, each scent collection has a hand drawn illustration which captures the personality of the fragrance. These have all been drawn by one of our founders, and their disruptive nature ensures they will stand out on shelf.