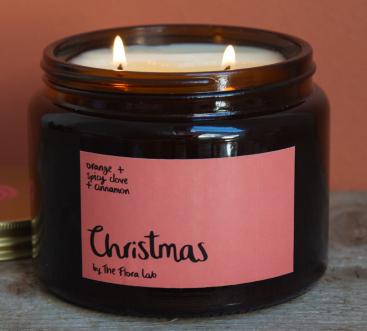

#### CHRISTMAS

Deck the halls, this scent personifies Christmas. Juicy orange. Spicy Cinnamon. Warming Clove.

#### WINTER'S NIGHT

As comforting as a roaring fire on a cold winter's night. *Birch. Incense. Patchouli.* 

Above: Christmas 500ml Candle Below: Alpine Air 100ml Reed Diffuser

Above: Woodland Glow Wax Melt Bar Below: Wonderland 180ml Candle