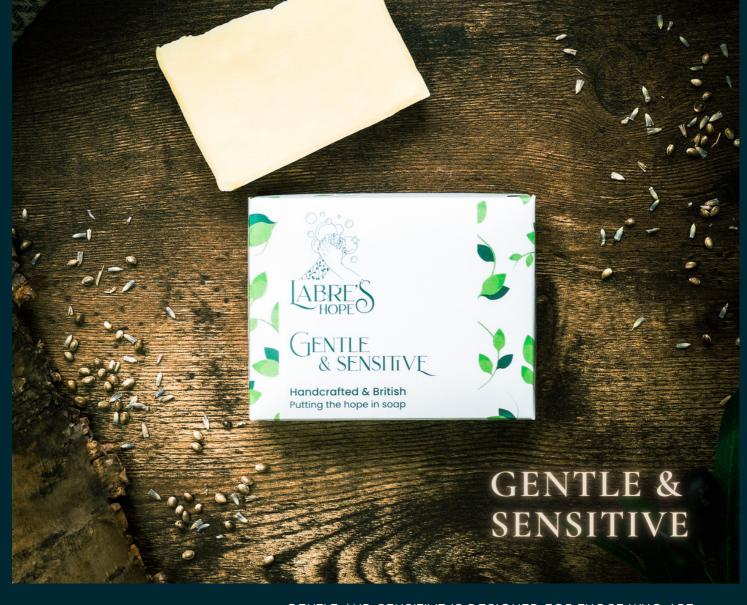

GENTLE AND SENSITIVE IS DESIGNED FOR THOSE WHO ARE ALLERGIC TO THE INGREDIENTS NATURALLY PRESENT IN SCENTS OR FRAGRANCES. THIS BAR IS MADE UP OF A SOAP RECIPE WHICH COMBINES PLANT OILS SUCH AS **AVOCADO**, **CASTOR**, **COCONUT**, **COCOA AND SHEA TO CULMINATE INTO A DEEPLY HYDRATING BAR** OF SOAP THAT IS SUITABLE FOR EVERY SKIN TYPE. GENTLE AND SENSITIVE WILL PROVIDE YOU WITH A **SOFT CLEANSING EXPERIENCE** THAT WILL LEAVE YOUR SKIN FEELING **SUPPLE AND SMOOTH.** OUR HANDMADE SOAPS ALSO CONTAIN ALL OF THEIR NATURAL GLYCERINE MADE DURING THE PRODUCTION PROCESS WHICH WILL HELP **MOISTURE** FROM YOUR WASH ROUTINE BE EFFECTIVELY ABSORBED INTO THE DEEPEST LAYERS OF YOUR SKIN.