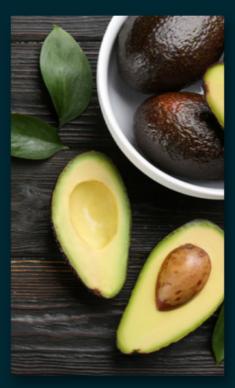

GENTLE AND SENSITIVE IS DESIGNED FOR THOSE WHO ARE ALLERGIC TO THE INGREDIENTS NATURALLY PRESENT IN SCENTS OR FRAGRANCES. THIS BAR IS MADE UP OF A SOAP RECIPE WHICH COMBINES PLANT OILS SUCH AS **AVOCADO**, **CASTOR**, **COCONUT**, **COCOA AND SHEA TO CULMINATE INTO A DEEPLY HYDRATING BAR** OF SOAP THAT IS SUITABLE FOR EVERY SKIN TYPE. GENTLE AND SENSITIVE WILL PROVIDE YOU WITH A **SOFT CLEANSING EXPERIENCE** THAT WILL LEAVE YOUR SKIN FEELING **SUPPLE AND SMOOTH.** OUR HANDMADE SOAPS ALSO CONTAIN ALL OF THEIR NATURAL GLYCERINE MADE DURING THE PRODUCTION PROCESS WHICH WILL HELP **MOISTURE** FROM YOUR WASH ROUTINE BE EFFECTIVELY ABSORBED INTO THE DEEPEST LAYERS OF YOUR SKIN.