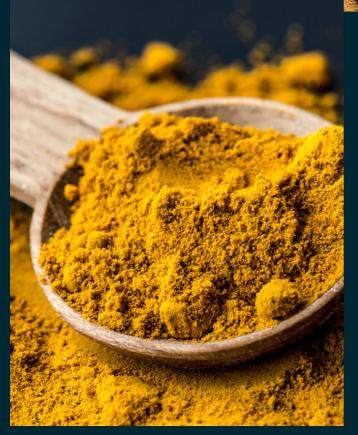

## TANTALISING TURMERIC

TANTALISING TURMERIC IS A TURMERIC EMBOLDENED; SPECKLED RIDGE-CUT SOAP INFUSED WITH TWO PURE ESSENTIAL OILS TO GIVE YOU AN EARTHY CITRUS SCENT. THIS IS ALL DOWN TO THE PAIRING OF PATCHOULI, KNOWN FOR BEING A NATURAL SKIN HEALER AND ESPECIALLY GREAT FOR THOSE WITH DRY SKIN, AND BERGAMOT FCF WHICH IS A NATURAL ANTIBACTERIAL AND ANTI-INFLAMMATORY ESSENTIAL OIL THAT HELPS BALANCE OIL PRODUCTION IN THE SKIN AND UNCLOG PORES.