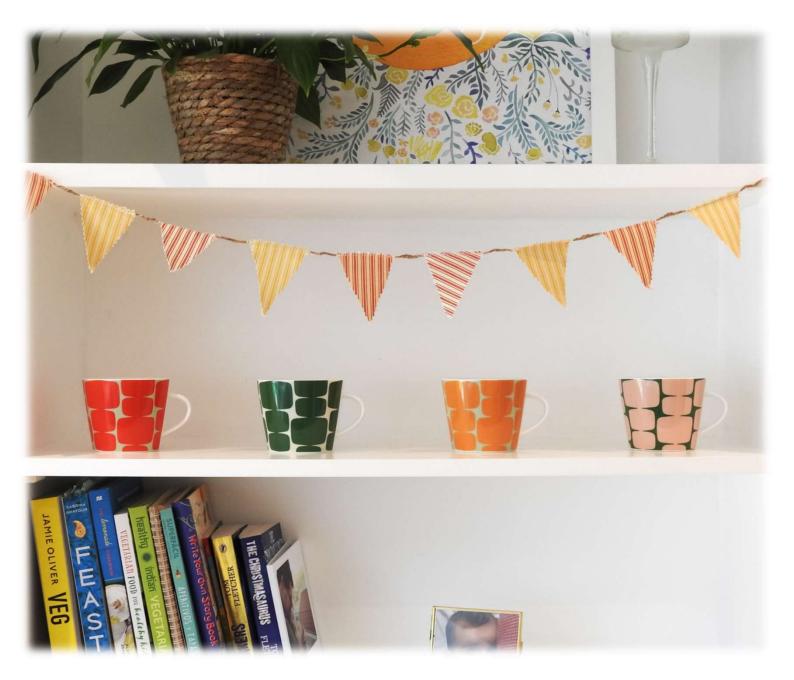

379 | G         |
| KBJ-038 | 0 MKKBJ0380 | Н         |
| KBJ-038 | 1 MKKBJ0381 | -         |
| KBJ-038 | 2 MKKBJ0382 | J         |
| KBJ-038 | 3 MKKBJ0383 | K         |
| KBJ-038 | 4 MKKBJ0384 | L         |
| KBJ-038 | 5 MKKBJ0385 | M         |
| KBJ-038 | 6 MKKBJ0386 | Ν         |
| KBJ-038 | 7 MKKBJ0387 | 0         |
| KBJ-038 | 8 MKKBJ0388 | Р         |
| KBJ-038 | 9 MKKBJ0389 | Q         |
| KBJ-039 | 0 MKKBJ0390 | R         |
| KBJ-039 | 1 MKKBJ0391 | S         |
| KBJ-039 | 2 MKKBJ0392 | Τ         |
| KBJ-039 | 3 MKKBJ0393 | U         |
| KBJ-039 | 4 MKKBJ0394 | $\vee$    |
| KBJ-039 | 5 MKKBJ0395 | $\forall$ |
| KBJ-039 | 6 MKKBJ0396 | Χ         |
| KBJ-039 | 7 MKKBJ0397 | Υ         |
| KBJ-039 | 8 MKKBJ0398 | Z         |
|         |             |           |











# SGION G



Scion Living is an upbeat British brand known for its zesty colours, friendly characters and clean Scandi inspired designs. The current range features: Mr Fox, Spike the Hedgehog, Love Birds, Epsilon, Marty Moose, Pedro Penguin and introducing Lionel Leopard and Kelda. This tableware range includes mugs, espresso cups, bowls, glassware and other table accessories.

# Scion Living Range



#### Mini Mug 250ml

| SC-0099 | MKSC0099 | Mr Fox - Yellow & Charcoal | 6 |
|---------|----------|----------------------------|---|
| SC-0100 | MKSC0100 | Mr Fox - Neutral & Orange  | 6 |
| SC-0101 | MKSC0101 | Mr Fox - Duckegg & Orange  | 6 |
| SC-0123 | MKSC0123 | Spike - Yellow             | 6 |
| SC-0125 | MKSC0125 | Spike - Red                | 6 |
| SC-0127 | MKSC0127 | Spike - Green