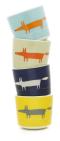

#### Mini Bucket Mug 280ml

| KBJ-0591 | MKKBJ0591 | happy!      | lilac | 6 |
|----------|-----------|-------------|-------|---|
| KBJ-0271 | MKKBJ0271 | Love        | red   | 6 |
| KBJ-0592 | MKKBJ0592 | wakey wakey | green | 6 |