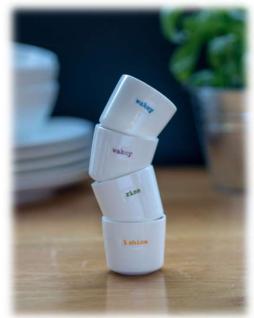

#### Mini Bucket Mug 280ml

| KBJ-0591 | MKKBJ0591 | happy!      | lilac | 6 |
|----------|-----------|-------------|-------|---|
| KBJ-0271 | MKKBJ0271 | Love        | red   | 6 |
| KBJ-0592 | MKKBJ0592 | wakey wakey | green | 6 |