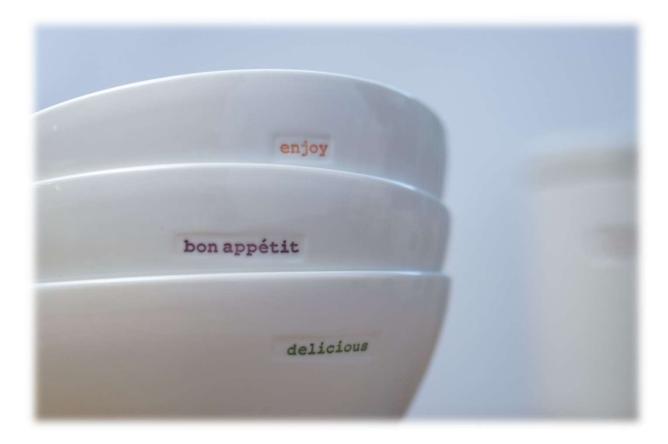

, snack!, nibbles, dip! green, blue, lilac, red



#### Medium Bowl 500ml

| KBJ-0648 | MKKBJ0648 | be healthy    | lilac  |
|----------|-----------|---------------|--------|
| KBJ-0650 | MKKBJ0650 | enjoy         | orange |
| KBJ-0647 | MKKBJ0647 | feed me!      | orange |
| KBJ-0649 | MKKBJ0649 | foodie        | green  |
| KBJ-0535 | MKKBJ0535 | good morning! | blue   |
| KBJ-0053 | MKKBJ0053 | Love          | red    |
| KBJ-0005 | MKKBJ0005 | porridge      | blue   |
|          |           |               |        |

#### Large Bowl 800ml

| KBJ-0652 MKKBJ0652 | bon appétit | lilac  | 6 |
|--------------------|-------------|--------|---|
| KBJ-0651 MKKBJ0651 | delicious   | green  | 6 |
| KBJ-0653 MKKBJ0653 | enjoy       | orange | 6 |
| KBJ-0429 MKKBJ0429 | pasta       | blue   | 6 |



#### Tea Plate

| KBJ-0105 | MKKBJ0105 | teatime | lilac | 6 |
|----------|-----------|---------|-------|---|
| Side Pl  | ate       |         |       |   |
|          |           |         |       |   |

| KBJ-0654 | MKKBJ0654 | bon appétit | lilac  | <u> </u> | 6 |
|----------|-----------|-------------|--------|----------|---|
| KBJ-0655 | MKKBJ0655 | enjoy       | orange | <u>-</u> | 6 |
| KBJ-0229 | MKKBJ0229 | homemade!   | green  | <b>=</b> | 6 |
| KBJ-0360 | WKKB10360 | Love        | red    | •        | 6 |

#### Large Plate

| KBJ-0656 | MKKBJ0656 | bon appétit      | lilac | 6 |
|----------|-----------|------------------|-------|---|
| KBJ-0231 | MKKBJ0231 | cooked with Love | red   | 6 |
| KBJ-0658 | MKKBJ0658 | foodie           | green | 6 |
| KBJ-0228 | MKKBJ0228 | homemade!