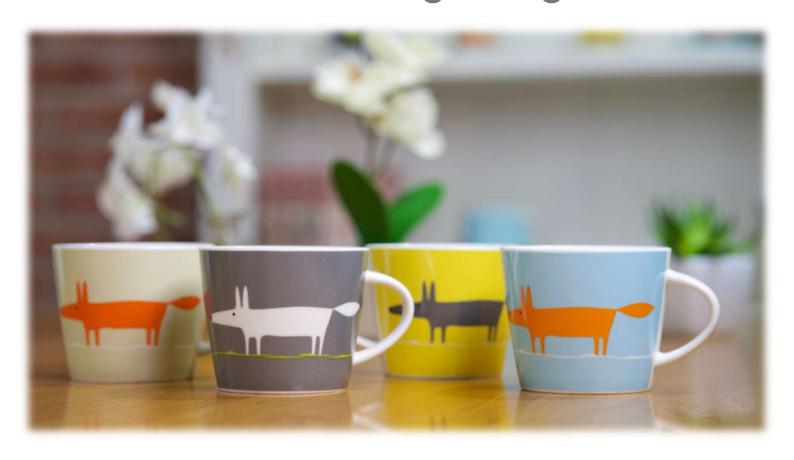

|
| KBJ-039 | 0 MKKBJ0390 | R         |
| KBJ-039 | 1 MKKBJ0391 | S         |
| KBJ-039 | 2 MKKBJ0392 | Τ         |
| KBJ-039 | 3 MKKBJ0393 | U         |
| KBJ-039 | 4 MKKBJ0394 | $\vee$    |
| KBJ-039 | 5 MKKBJ0395 | $\forall$ |
| KBJ-039 | 6 MKKBJ0396 | Χ         |
| KBJ-039 | 7 MKKBJ0397 | Υ         |
| KBJ-039 | 8 MKKBJ0398 | Z         |
|         |             |           |











# SGION G



Scion Living is an upbeat British brand known for its zesty colours, friendly characters and clean Scandi inspired designs. The current range features: Mr Fox, Spike the Hedgehog, Love Birds, Epsilon, Marty Moose, Pedro Penguin and introducing Lionel Leopard and Kelda. This tableware range includes mugs, espresso cups, bowls, glassware and other table accessories.

# Scion Living Range



#### Mini Mug 250ml

| SC-0099 | MKSC0099 | Mr Fox - Yellow & Charcoal | 6 |
|---------|----------|----------------------------|---|
| SC-0100 | MKSC0100 | Mr Fox - Neutral & Orange  | 6 |
| SC-0101 | MKSC0101 | Mr Fox - Duckegg & Orange  | 6 |
| SC-0123 | MKSC0123 | Spike - Yellow             | 6 |
| SC-0125 | MKSC0125 | Spike - Red                | 6 |
| SC-0127 | MKSC0127 | Spike - Green              | 6 |

#### Standard Mug 350ml

| SC-0002 | MKSC0002 | Mr Fox - Indigo            | 6 |
|---------|----------|----------------------------|---|
| SC-0006 | MKSC0006 | Mr Fox - Charcoal & Lime   | 6 |
| SC-0010 | MKSC0010 | Mr Fox - Pink & Orange     | 6 |
| SC-0014 | MKSC0014 | Mr Fox - Yellow & Charcoal | 6 |
| SC-0018 | MKSC0018 | Mr Fox - Neutral & Orange  | 6 |
| SC-0020 | MKSC0020 |