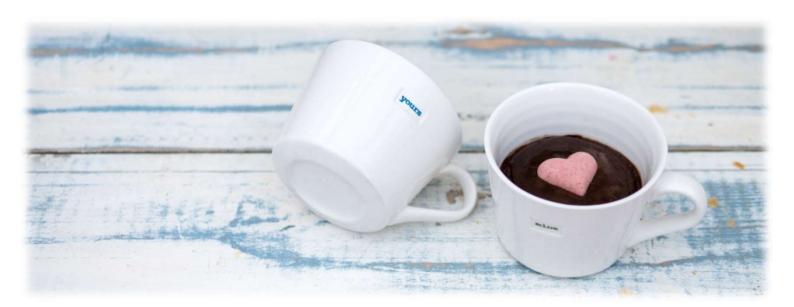

#### Mini Bucket Mug Pair 280ml

KBJ-0268P MKKBJ0268P yours and mine blue, green