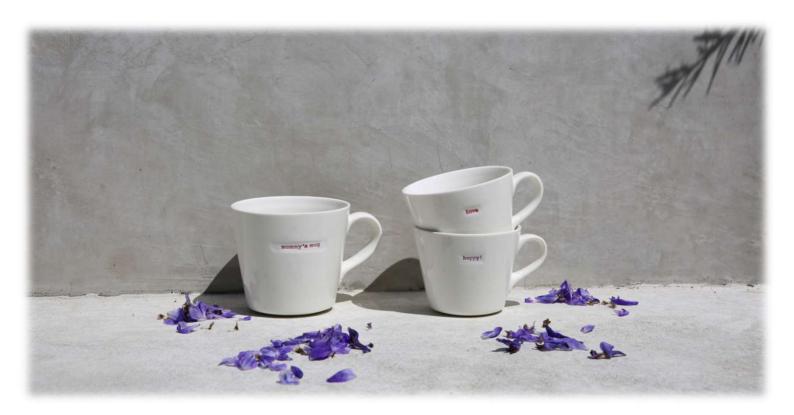

#### Mini Bucket Mug 280ml

| KBJ-0591 | MKKBJ0591 | happy!      | lilac | 6 |
|----------|-----------|-------------|-------|---|
| KBJ-0271 | MKKBJ0271 | Love        | red   | 6 |
| KBJ-0592 | MKKBJ0592 | wakey wakey | green | 6 |

#### Mini Bucket Mug Pair 280ml

KBJ-0268P MKKBJ0268P yours and mine blue, green