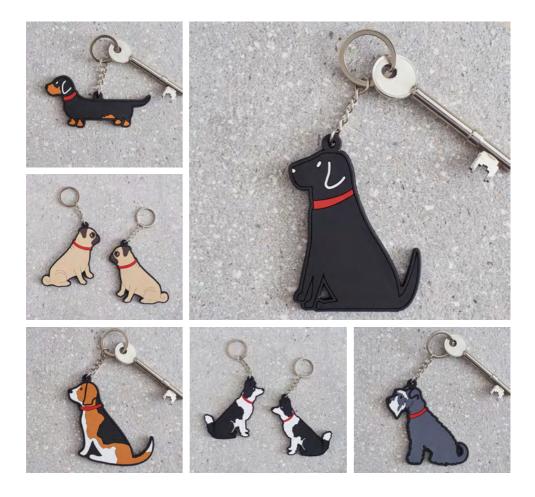

#### KEYRINGS

Our best-selling double sided Mischievous Mutts PVC keyrings. Available in 30 designs.