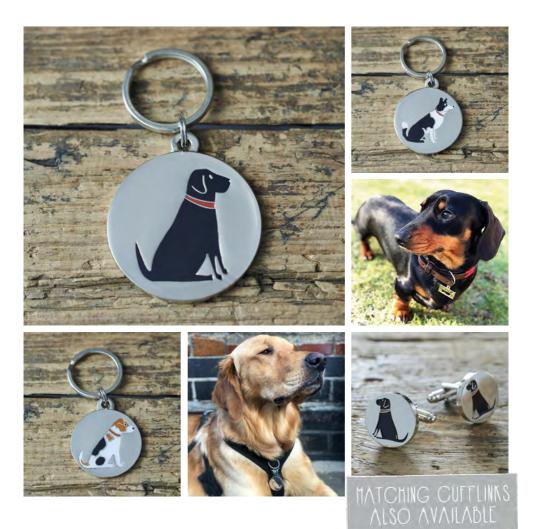

## DOG TAGS FOR THE MORE DISCERNING DOG

Our solid tags are made from silver plated brass. Perfect for the dog who appreciates the finer things in life.