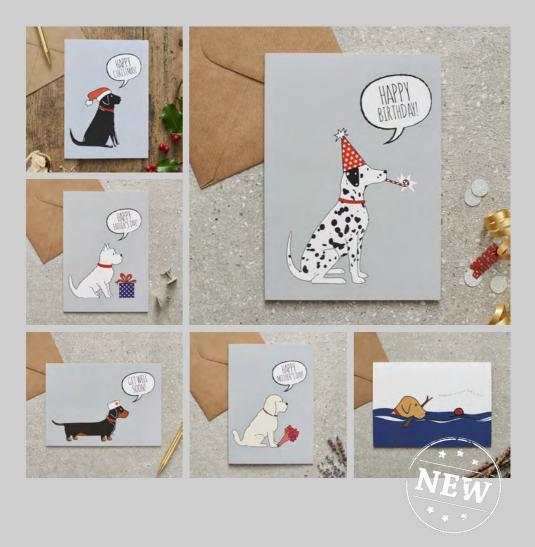

## GREETINGS CARDS

Our fun greeting cards are printed in England and come in sets of 6. We have cards for Birthdays, Christmas, Mother's Day, Father's Day, Valentine's Day and Weddings. As well as Civil Partnership, Happy Birthday Mum, Happy Birthday Dad, Thank You, Get Well, New Home, New Job and Congratulations cards. The cards measure 5" x 7" and are individually cellophane wrapped with a ribbed kraft envelope.