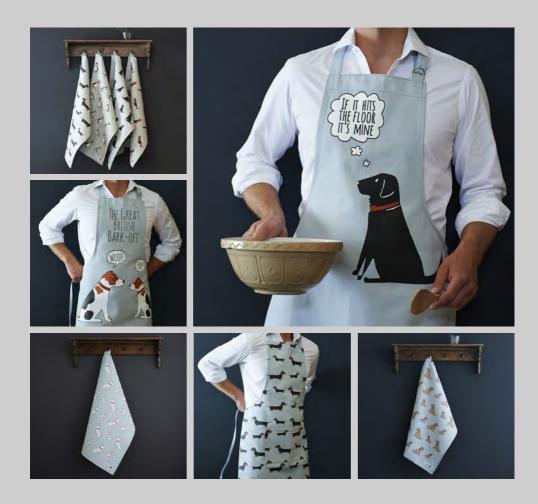

## ORGANIC COTTON APRONS & TEA TOWELS

Our beautiful aprons and tea towels are individually screen printed by hand. Made from the thickest organic cotton.