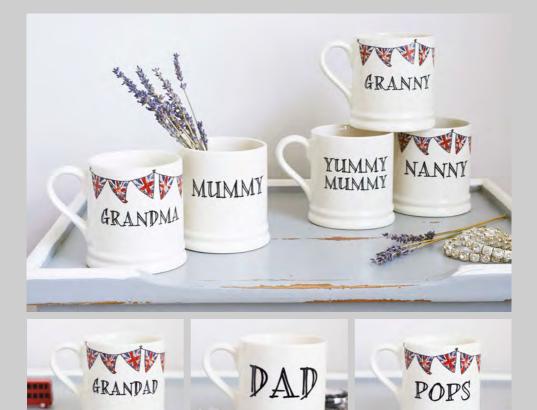

## MOTHER'S DAY & FATHER'S DAY MUGS

Our family collection, especially the Grandparent mugs, are amongst our strongest sellers. With no minimum order per design it's easy to stock our full range for great visual displays for Mother's Day and Father's Day.