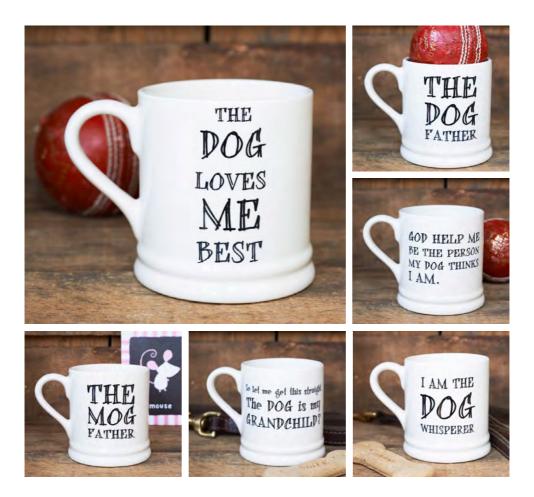

## MISCHIEVOUS MUTTS MUGS

We initially launched our Black Labrador mugs in honour of our founder William. But he wasn't content with being a "William-no-mates" so we found him some new friends!

All our Mischievous Mutts mugs come in their own adorable kraft box making them the perfect gift.

#### MUTTS & MOGGIES MUGS

Our best selling Mutts & Moggies mugs work well displayed with the Mischievous Mutts mugs. Great to cover customers whose breeds are missing!

No minimum order per design.