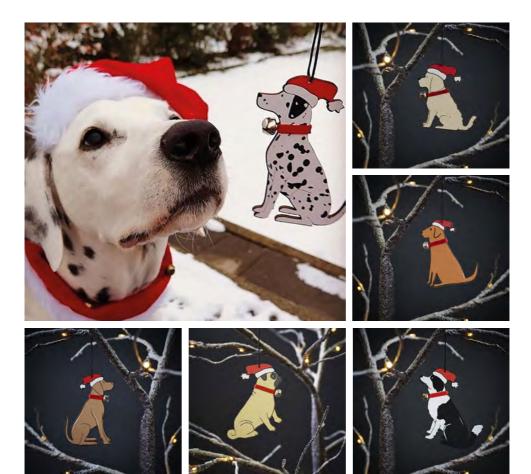

## WOODEN CHRISTMAS DECORATIONS

Our unique double-sided Christmas tree decorations were a huge hit last year. Now available in 30 designs, each dog features a ribbon collar with a festive bell!