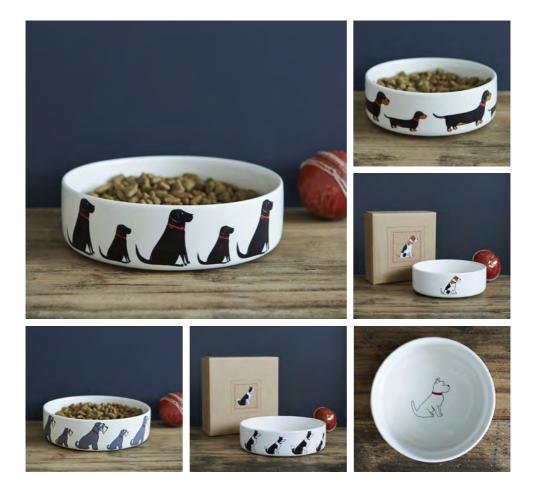

#### DOG BOWLS

Our Mischievous Mutts dog bowls are sturdy enough for even the messiest of eaters... All our bowls are individually gift boxed.