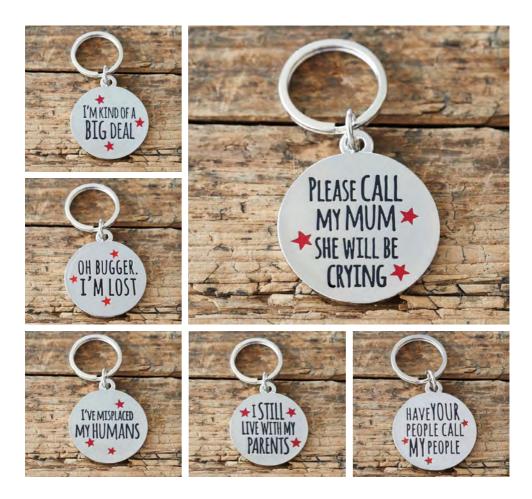

## SLOGAN DOG TAGS

Our solid slogan dog tags are made from silver plated brass. Perfect for the Mutt with a sense of humour.