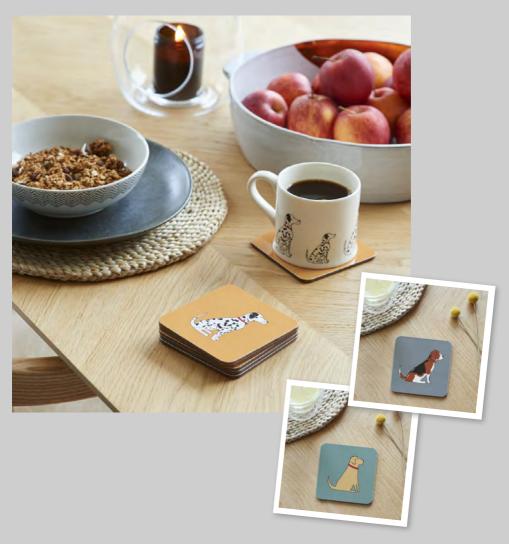

# COASTERS

Our stylish coasters are the perfect accompaniment to our Mischievous Mutts mugs. Sustainably forested eucalyptus boards are used to make the melamine coasters which are 100% PEFC certified and 100% Formaldehyde free.