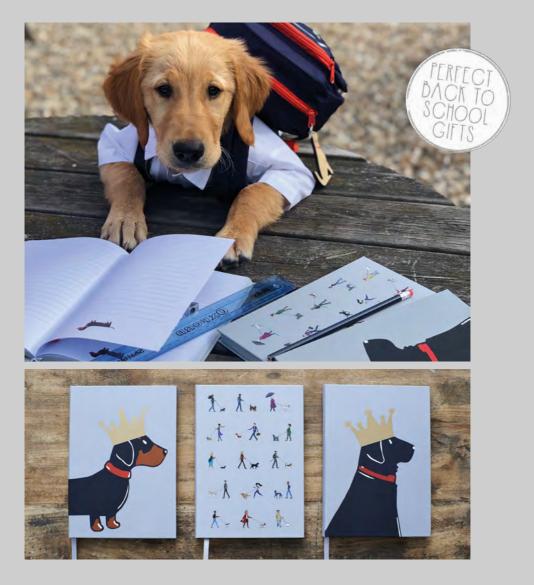

## MISCHIEVOUS MUTTS TEADAG DISHES

Our adorable Mischievous Mutts are available as teabag dishes! They all come individually packed in their own kraft box.