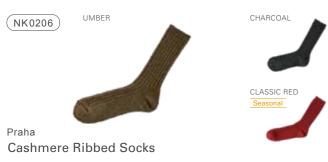

### Praha Cashmere Ribbed Socks

The ultimate foot-friendly sock, pairing the stretch and structure of a ribbed design with the luxurious softness of fluffy cashmere.

cashere 90%, nylon 10%

SLATE GRAY

CHOCOLATE

The ultimate foot-friendly sock, pairing the stretch and structure of a ribbed design with the luxurious softness of fluffy cashmere.

cashere 90%, nylon 10%