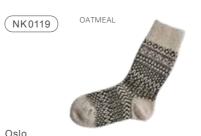

### Oslo Linen Cotton Anklet

These stylish socks combine the crisp breathability characteristic of linen with the smooth stretch of cotton for softness.

linen 55%, cotton 37%, polyester 7%, elastane 1%