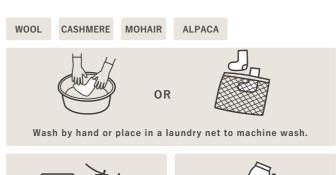

### HOW TO TAKE CARE OF YOUR SOCKS

SILK COTTON LINEN COTTON

COTTON

Put it in the laundry net Please go to dehydration.

### **HOW TO WASH SOCKS**

If we add a bit of love when washing our socks, we can protect them from premature wear and enjoy them longer.

LINEN WOOL COTTON

\* Animal fibers such as sheep's wool are vulnerable to heat and prone to wear due to excess friction.