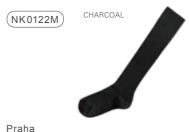

NK0122

Praha

NK0125

Enjoy the softness of lustrous baby alpaca blended with superfine merino for an understated design with extravagant comfort and warmth

alpaca 40%, wool 40%, nylon 20%