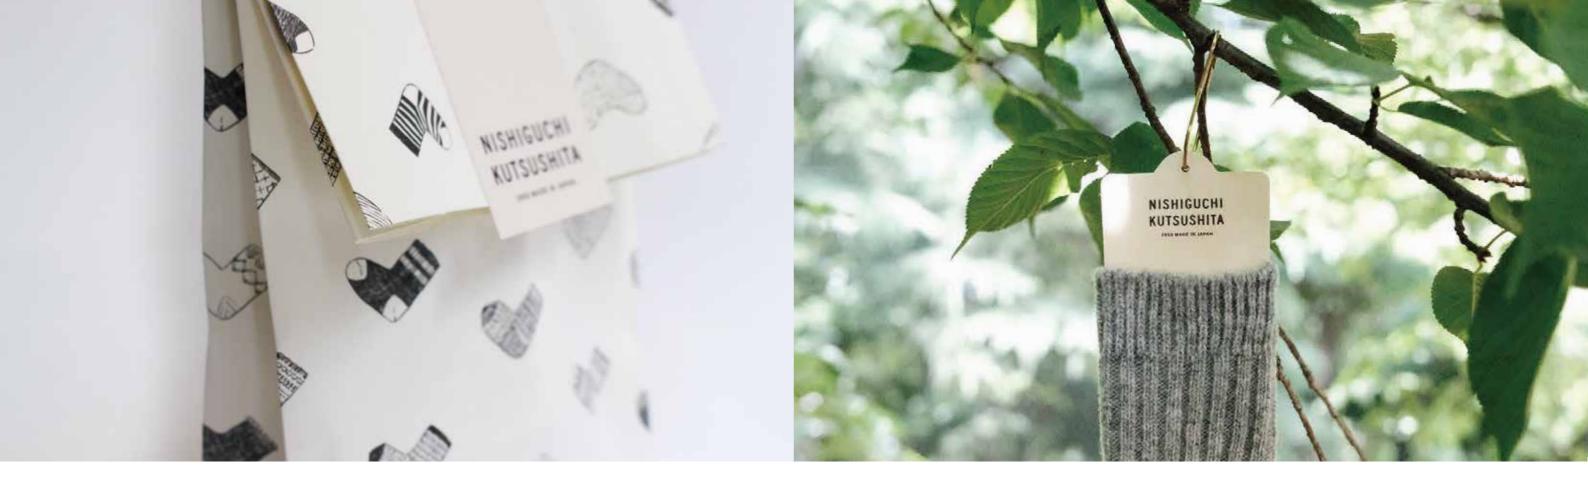

1950 MADE IN JAPAN

NISHIGUCHI KUTSUSHITA is a Japanese sock company established in 1950. We are dedicated to creating products that provide incomparable value to our customers. We are meticulous about selecting only the finest quality of natural materials, sophisticated designs, and knitting patterns all within a reasonable price setting.

Every single person who is involved with NISHIGUCHI KUTSUSHITA has dedicated their mind and soul into creating our line, "Sock Heart". We are passionate about our concept, "making your day extraordinary". That is why our company logo is a sock resembling the shape of a heart.