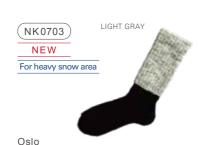

### Oslo Linen Cotton Anklet

These stylish socks combine the crisp breathability characteristic of linen with the smooth stretch of cotton for softness.

linen 55%, cotton 37%, polyester 7%, elastane 1%

### Oslo Mohair Wool Border Socks

Lustrous mohair fibre from baby goats is expertly woven with wool to create these incredibly warm, super soft and lightweight socks.

nylon 34%, wool 32%, mohair 17%, acrylic 17%

### OSLO

Known for its art galleries, museums, and theaters, Oslo is the capital of Norway. Socks with a timeless design to suit any generation.