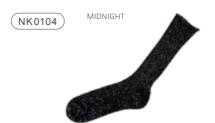

# Wool Jacquard Socks

These jacquard designs are crafted from specially pre-shrunk wool to produce a thick sock with plush volume and wonderful warmth

wool 93%, nylon 6%, elastane 1%

# These jacquard designs are crafted from specially

wool 93%, nylon 6%, elastane 1%