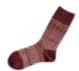

# Recycled Cotton Ribbed Socks

Made from environmentally sourced 100% virgin cotton for soft, long wearing comfort and a timeless vintage look.

cotton 94%, polyester 5%, elastane 1%

# Recycled Cotton Ribbed Socks

Made from environmentally sourced 100% virgin cotton for soft, long wearing comfort and a timeless vintage look

cotton 94%, polyester 5%, elastane 1%