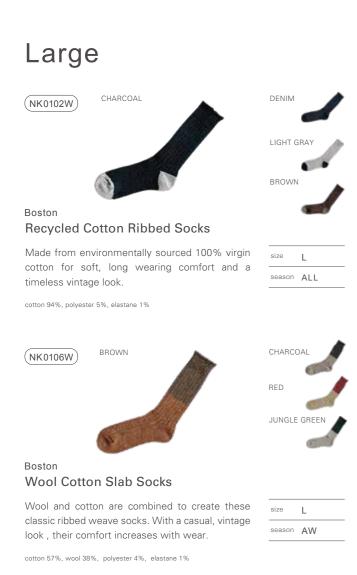

# Recycled Cotton Ribbed Socks

Made from environmentally sourced 100% virgin cotton for soft, long wearing comfort and a timeless vintage look.

cotton 94%, polyester 5%, elastane 1%

### Boston Wool Cotton Slab Socks

Wool and cotton are combined to create these classic ribbed weave socks. With a casual, vintage look, their comfort increases with wear.

cotton 57%, wool 38%, polyester 4%, elastane 1%