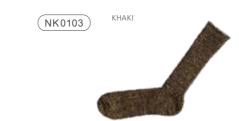

Made from environmentally sourced 100% virgin cotton for soft, long wearing comfort and a timeless vintage look.

cotton 94%, polyester 5%, elastane 1%



### Boston Wool Cotton Slab Socks

Wool and cotton are combined to create these classic ribbed weave socks. With a casual, vintage look, their comfort increases with wear.

cotton 57%, wool 38%, polyester 4%, elastane 1%



### Praha Cashmere Cotton Socks

Rich cashmere and fine Supima cotton are blended to create a sock of unparalled comfort and softness for year-round luxury.

cotton 65%, cashmere 17%, polyester 17%, elastane 1%



### Oslo Linen Cotton Anklet

These stylish socks combine the crisp breathability characteristic of linen with the smooth stretch of cotton for softness.

linen 55%, cotton 37%, polyester 7%, elastane 1%



### Boston Hemp Cotton Ribbed Socks

A blend of environmentally sourced hemp and 100% virgin cotton, designed to stay dry to the touch with breathable, moisture wicking comfort.

cotton 77%, true hemp 18%, polyester 4%, elastane 1%



### Praha Cashmere Wool Socks

These socks are made from rich cashmere and extra-fine lamb's wool for lightweight comfort, thermal warmth and incredible softness.

wool 67%, cashmere 17%, nylon16%



### Boston Silk Cotton Socks

Eco silk is woven with superfine remnant cotton fibres to create these soft and lustrous socks.

silk 44%, cotton 44%, polyester 12%, elastane 1%



# Wool Jacquard Socks

These jacquard designs are crafted from specially pre-shrunk wool to produce a thick sock with plush volume and wonderful warmth

wool 93%, nylon 6%, elastane 1%