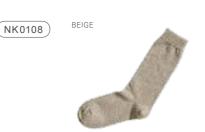

# Egyptian Cotton Ribbed Socks

Long Egyptian cotton fibres are interwoven to create this naturally comfortable ribbed style sock

S season SS

LIGHT GRAY

season SS