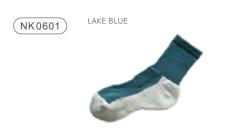

# Recycled Cotton Ribbed Socks

Made from environmentally sourced 100% virgin cotton for soft, long wearing comfort and a timeless vintage look.

cotton 94%, polyester 5%, elastane 1%