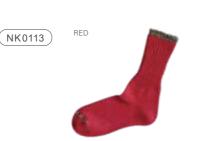

S

season ALL

UMBER

CLASSIC RED

season AW

season AW

season AW

Seasonal It is the seasonal limited color of 2023. For heavy snow area It is a sock recommended for snow area people.