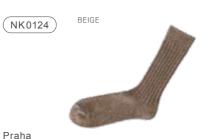

### Praha Cashmere Cotton Socks

Rich cashmere and fine Supima cotton are blended to create a sock of unparalled comfort and softness for year-round luxury.

cotton 65%, cashmere 17%, polyester 17%, elastane 1%