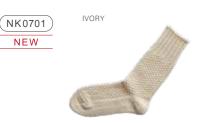

### Praha High-Twist Cotton No Show Liners

Made with cotton thread woven with more twists than regular cotton, these no-show liners are light and breathable keeping your feet dry and comfortable all day.

# High-Twist Cotton No Show Liners

Made with cotton thread woven with more twists than regular cotton, these no-show liners are light and breathable keeping your feet dry and comfortable all day.

cotton 63%, nylon 37%