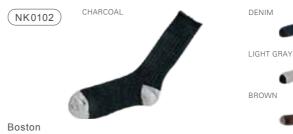

### Boston Wool Cotton Slab Socks

Wool and cotton are combined to create these classic ribbed weave socks. With a casual, vintage look, their comfort increases with wear.

cotton 57%, wool 38%, polyester 4%, elastane 1%

# **BOSTON**

Boston USA is famous for their devoted baseball fans. Like an old best friend who you love to hang out with, these durable socks become even more comfortable and enjoyable with wear.