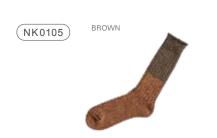

### Boston Wool Cotton Boot Socks

Thick wool socks made with an eco-friendly blend of recycled wool and cotton. More durable than regular wool socks; perfect with boots for outdoor activities like camping and trekking.

**Boston** Wool Cotton Boot Socks

Thick wool socks made with an eco-friendly blend of recycled wool and cotton. More durable than regular wool socks; perfect with boots for outdoor activities like camping and trekking.