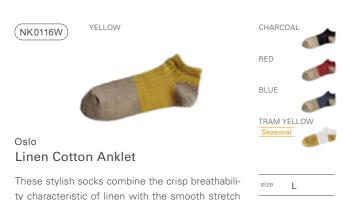

### Oslo Linen Cotton Anklet

These stylish socks combine the crisp breathability characteristic of linen with the smooth stretch of cotton for softness.

linen 55%, cotton 37%, polyester 7%, elastane 1%