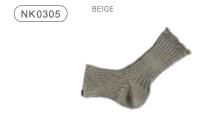

### Boston Wool Cotton Slab Socks

Wool and cotton are combined to create these classic ribbed weave socks. With a casual, vintage look, their comfort increases with wear.

cotton 57%, wool 38%, polyester 4%, elastane 1%