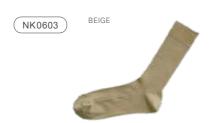

g.

wool 47%, cotton 42%, nylon 10%, elastane 1%



### Oslo Mohair Wool Border Socks

Lustrous mohair fibre from baby goats is expertly woven with wool to create these incredibly warm, super soft and lightweight socks.

nylon 34%, wool 32%, mohair 17%, acrylic 17%



SKY BLUE

season ALL

BLACK

LIGHT GRAY

ORANGE

season ALL

MUSTARD

MOCHA BROW

S

season AW

WINE

NAVY

CHARCOAL

TOWER WHITE Seasonal Market

season AW

moisture-wicking pile.

cotton 58%, silk 27%, polyester 8%, nylon 6%, elastane 1%

Loosely fitting with an outer layer of durable

cotton and inner lining of highly insulating,

Silk Cotton Lounge Socks

CHARCOAL

NK0501

Praha

MOCHA BROWN

IVORY

size

season ALL

CHARCOAL

BROWN

NAVY

SKY BLUE

size S

NAVY

BORDEAUX

CHRISTMAS RE

season AW

season ALL

BEER BLACK



### Praha Silk Cotton Ribbed Socks

Our long hose socks provide ample warmth in the winter while keeping feet enveloped in cool comfort during the spring and fall seasons.

silk 38%, cotton 38%, nylon 24%



# Mohair Wool Pile Socks

This versatile design combines a sock with a legwarmer, in a uniquly cozy blend of kid mohair and finest wool, for even the chilliest climates.

wool 33%, nylon 30%, mohair 18%, acrylic 18%, elastane 1%



# Medium



season ALL

CHARCOAL

size M

CHARCOAL

RED

YELLOV

size M

season SS

SLATE GRAY

CHOCOLATI

DARK OLIVE

TRAM YELLOW

season AW

# Recycled Cotton Ribbed Socks

Made from environmentally sourced 100% virgin cotton for soft, long wearing comfort and a timeless vintage look

cotton 94%, polyester 5%, elastane 1%



### Boston Wool Cotton Slab S