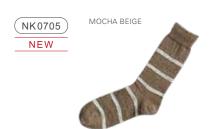

# Mohair Wool Border Socks

Lustrous mohair fibre from baby goats is expertly woven with wool to create these incredibly warm, super soft and lightweight socks.

nylon 34%, wool 32%, mohair 17%, acrylic 17%