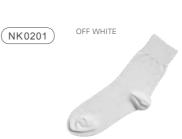

# Praha Egyptian Cotton Plain Socks

Egyptian cotton fibres of superior length and quality are interwoven to create this smooth, flat and seam free style.

cotton 85%, nylon 15%

OFF WHITE

REIGE

YELLOW

size

BLACK

Egyptian cotton fibres of superior length and quality are interwoven to create this smooth, flat and seam free style.

cotton 85%, nylon 15%

(NK0604W)

Silk Cotton Ribbed Socks

BEIGE

Soft and lustrous socks made with silk and cotton. They are the dress socks that do both dressy and casual equally well.