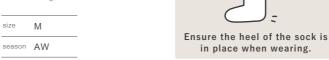

### **HOW TO WASH SOCKS**

If we add a bit of love when washing our socks, we can protect them from premature wear and enjoy them longer.

LINEN WOOL COTTON

\* Animal fibers such as sheep's wool are vulnerable to heat and prone to wear due to excess friction.

To avoid friction,

wear slippers when indoors.

Alternate socks to

avoid premature wear.