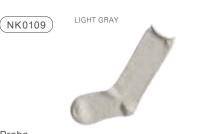

### Praha Cashmere Cotton Socks

Rich cashmere and fine Supima cotton are blended to create a sock of unparalled comfort and softness for year-round luxury.

cotton 65%, cashmere 17%, polyester 17%, elastane 1%