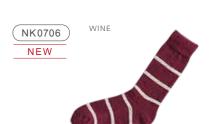

ntless wear.



cotton 71%, polyester 19%, cashere 8%, elastane 2%



# Silk Cotton Ribbed Socks

Soft and lustrous socks made with silk and cotton. They are the dress socks that do both dressy and casual equally well.

silk 38%, cotton 38%, nylon 24%



# Mohair Wool Pile Socks

This versatile design combines a sock with a legwarmer, in a uniquly cozy blend of kid mohair and finest wool, for even the chilliest climates.

wool 33%, nylon 30%, mohair 18%, acrylic 18%, elastane 1%



size

season ALL

NAVY

size M season AW





### Boston Wool Cotton Boot Socks

Thick wool socks made with an eco-friendly blend of recycled wool and cotton. More durable than regular wool socks; perfect with boots for outdoor activities like camping and trekking.

wool 47%, cotton 42%, nylon 10%, elastane 1%



# Mohair Wool Border Socks

Lustrous mohair fibre from baby goats is expertly woven with wool to create these incredibly warm, super soft and lightweight socks.

nylon 34%, wool 32%, mohair 17%, acrylic 17%



season AW















| KHAKI                  |  |
|------------------------|--|
| <br>PLE SODA<br>asonal |  |

Made from ultra-soft premium wool, these ribbed socks are thick and sturdy with irresistably cozy warmth

season AW



MIDNIGHT

BL ACK

VINTAGE YEL

NEW

PARK GREEN

season ALL

DEEP BLUE

BUILDING PINK

size L

GRAY

NAVY

OATMEAL

size

season AW

OFF WHITE

LIGHT GRAY

ORANGE

BLACK

BERLIN BLUE

season ALL

BLACK

size

A blend of environmentally sourced hemp and 100% virgin cotton, designed to stay dry to the touch with breathable, moisture wicking comfort. cott