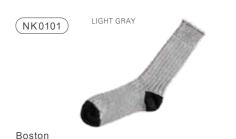

### Boston Wool Cotton Slab Socks

Wool and cotton are combined to create these classic ribbed weave socks. With a casual, vintage look, their comfort increases with wear.

cotton 57%, wool 38%, polyester 4%, elastane 1%