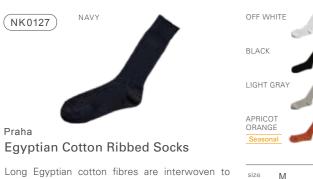

### Praha Egyptian Cotton Plain Socks

Egyptian cotton fibres of superior length and quality are interwoven to create this smooth, flat and seam free style.

cotton 85%, nylon 15%

# Egyptian Cotton Ribbed Socks

Long Egyptian cotton fibres are interwoven to create this naturally comfortable ribbed style sock

S season SS

LIGHT GRAY

season SS

Egyptian cotton fibres of superior length and quality are interwoven to create this smooth, flat and seam free style.

cotton 85%, nylon 15%

(NK0604W)

Silk Cotton Ribbed Socks

BEIGE

Soft and lustrous socks made with silk and cotton. They are the dress socks that do both dressy and casual equally well.