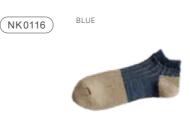

### Oslo Linen Cotton Anklet

These stylish socks combine the crisp breathability characteristic of linen with the smooth stretch of cotton for softness.

linen 55%, cotton 37%, polyester 7%, elastane 1%