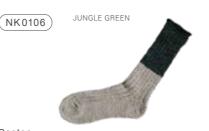

# Alpaca Wool Cable Patterned Socks

CHARCOAL

Merino Wool High Socks

Made with super fine merino wool, these long

socks have a lustrous, smooth finish and provide

thermal insulation with maximum softness

CHARCOAL