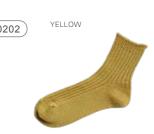

# Praha Egyptian Cotton Plain Socks

Egyptian cotton fibres of superior length and quality are interwoven to create this smooth, flat and seam free style.

cotton 85%, nylon 15%

OFF WHITE

REIGE

YELLOW

size

BLACK