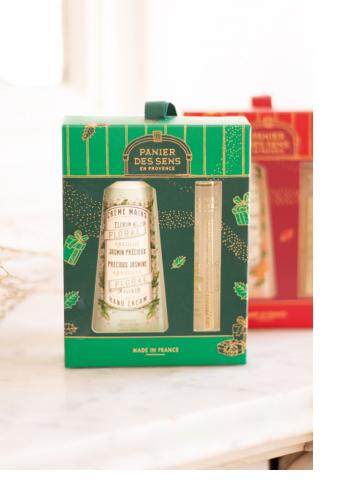

#### Christmas duo 30ml Hand Cream and 10ml Eau de Toilette Roll-on (Orange Blossom, Jasmine and Geranium)

You'll love these Christmas gift sets containing a hand cream and a eau de toilette rollon enriched with perfume absolute, the most precious essence of the vegetal raw material.

#### Hand creams with organic active ingredients from Provence

Whether as a last-minute gift or a surprise for your guests, indulge in our gentle hand creams with active natural ingredients from Provence. Their melting texture rich with shea butter protects and moisturizes your hands for soft, comfortable, and delicately scented skin.