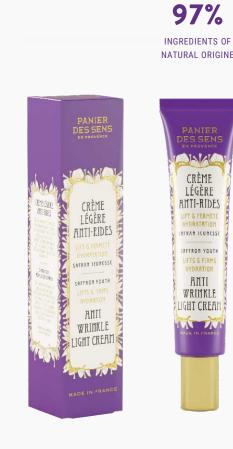

### **Anti-Wrinkle Light Cream**

### Hydration

This cream corrects wrinkles, revitalizes and moisturizes the skin while unifying the complexion. Day after day, the skin feels lifted, visibly younger and more beautiful.