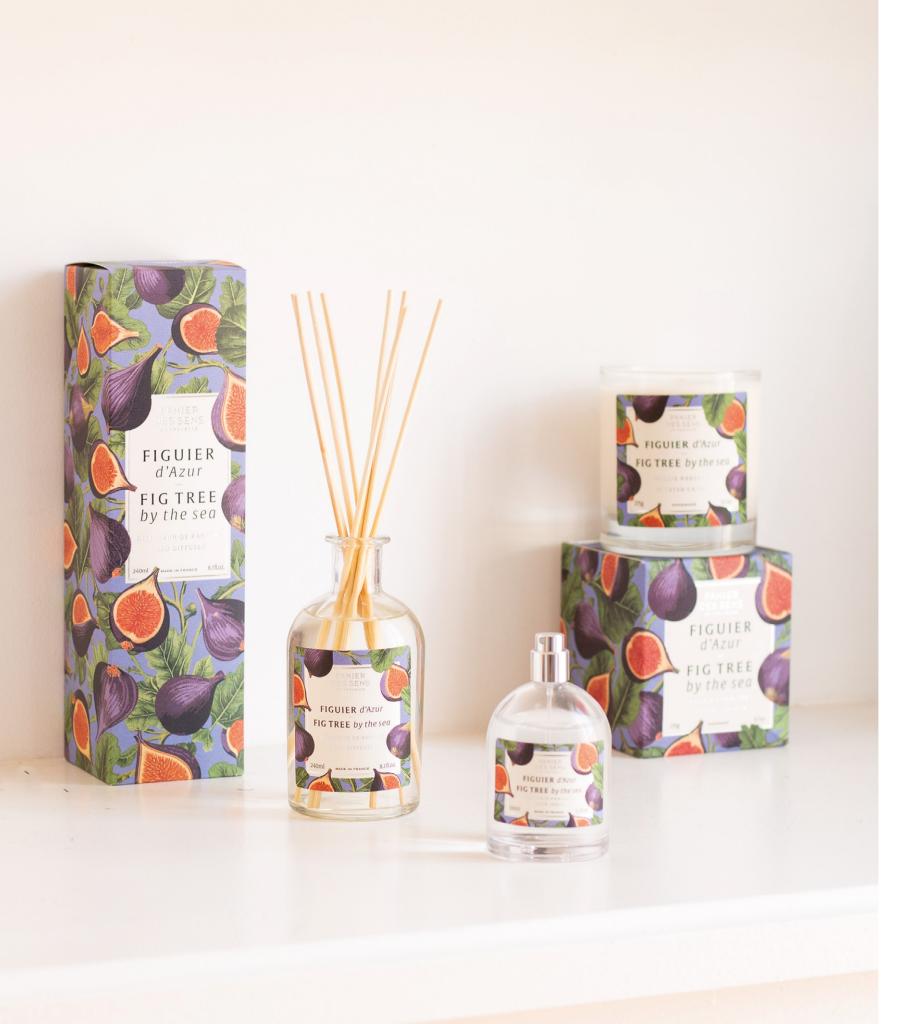

New Home Scent, Fig Tree by the sea

### HOME FRAGRANCES COLLECTION **New Home Scent, Fig Tree by the sea**

Panier des Sens confirms **its perfume expertise** by launching a **fourth gourmand fragrance**, **Fig Tree by the sea**, to complement its home fragrance collection: scented candles, reed diffusers, room sprays and universal refills (diffuser and room spray).

A symbol of **the art of living** and **sensuous pleasure**, this brand-new series celebrates four major olfactory families: Gourmand, Floral, Fruity and Woody.

An exceptional olfactory journey around eco-designed, Reflyorial products.

### The Scented Candles

### Natural and Eco-designed

Light up your home with warmth and harmony. Designed in partnership with renowned perfumers, these candles are developed with special care.

From the choice of raw materials and laboratory testing to the blending of pure vegetable waxes, as well as choosing the perfect wick, candle perfume is the result of a multi-step process marked by unique craftsmanship.

### The Reed Diffusers and Room Spray

### Haique and eco-designed

Panier des Sens fragrances express an olfactory singularity, a true creative freedom that evokes unique horizons.

These products are formulated with a vegetable alcohol base sourced from beets, wheat, and sugar cane. They contain over 90% natural ingredients. They are bottled in refillable and recyclable glass.