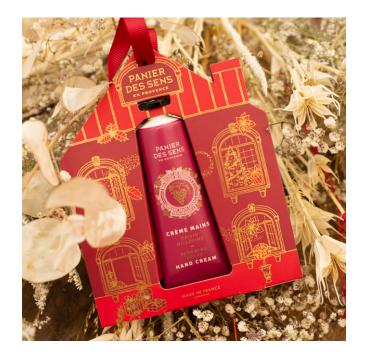

### The Little Christmas House

To wait patiently until Christmas Day, Panier des Sens offers small Christmas houses to put under the tree or to hang on one of its branches.

#### Christmas duo 30ml Hand Cream and 10ml Eau de Toilette Roll-on (Orange Blossom, Jasmine and Geranium)

You'll love these Christmas gift sets containing a hand cream and a eau de toilette rollon enriched with perfume absolute, the most precious essence of the vegetal raw material.

#### Hand creams with organic active ingredients from Provence

Whether as a last-minute gift or a surprise for your guests, indulge in our gentle hand creams with active natural ingredients from Provence. Their melting texture rich with shea butter protects and moisturizes your hands for soft, comfortable, and delicately scented skin.