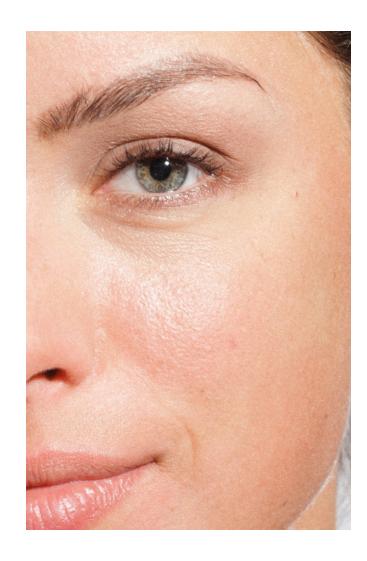

### Anti-Wrinkle Targeted Serum

### Lifts & Firms

This active serum reveals the skin's youthfulness by stimulating its natural capacity for selfrenewal. It fills in wrinkles, plumps and moisturizes the skin while smoothing the skin texture.