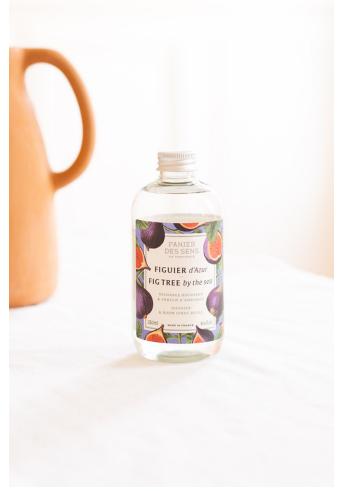

### The Reed Diffusers and Room Spray

### Haique and eco-designed

Panier des Sens fragrances express an olfactory singularity, a true creative freedom that evokes unique horizons.

These products are formulated with a vegetable alcohol base sourced from beets, wheat, and sugar cane. They contain over 90% natural ingredients. They are bottled in refillable and recyclable glass.

#### FOR CONSTANT AND SUBTLE DIFFUSION UP TO 6 MONTHS OF DIFFUSION ROOM SIZE AND TEMPERATURE.

- · Made from 90% natural ingredients.
- Formulated with vegetable alcohol sourced from beet, wheat, and sugar cane.
- Refillable and recyclable glass bottle.

#### **Room sprays** For a targeted, stronger AND RENEWABLE OLFACTORY TOUCH

- Made from 90% natural ingredients.
- Formulated with vegetable alcohol sourced from beet, wheat, and sugar cane.
- Refillable and recyclable glass bottle.