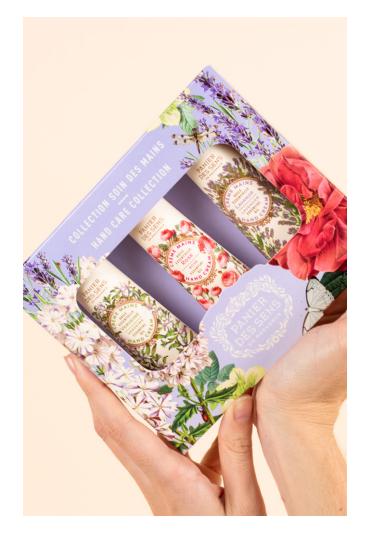

### Hand care set with essential oils

#### The hand-care set with essential oils gets a makeover!

Our 3 flagship fragrances, Lavender, Verbena and Rose, are available in travel size. Easy to slip into your handbag or take anywhere, they moisturize hands in all circumstances, thanks to the nourishing properties of shea butter combined with the benefits of olive oil.

Paradox of nature, Verbena essential oil has a refreshing and invigorating fragrance, and softening properties.

Rose essential oil is renowned for its stimulating and restructuring properties. Commonly known as «rose oil», it is used as an aromatic raw material in perfumery.

Lavender essential oil soothes and balances the skin against exposomes, i.e. all the environmental exposures to which you are subjected throughout your life.

| HAND CARE<br>SET WITH<br>ESSENTIAL OILS | Lavander, Verbena and<br>Rose Hand Creams | 3 x 30ml | ESS21009<br>3701447302555 |
|-----------------------------------------|-------------------------------------------|----------|---------------------------|
|-----------------------------------------|-------------------------------------------|----------|---------------------------|