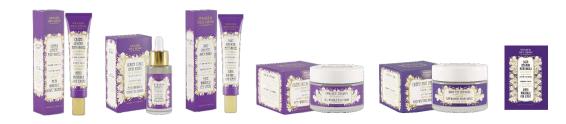

### Lifts & Firms **The first Anti-Wrinkle Face range.**

Panier des Sens unveils Saffron Youth, Lift and Firmness, its very first range of anti-wrinkle Face care products made from Saffron flower petals, hyaluronic acid, pre- and post-biotics.

The unique combination of these active ingredients with regenerating, protective and antioxidant properties combines effectiveness and natural ingredients to bring firmness, elasticity and tone to all skin types. This expertise enables us to meet the needs of skin at all ages, thanks to formulas validated by dermatological, use and instrumental tests.

### Anti-Wrinkle Eye Care

### Anti-Wrinkle Targeted Serum

### **Anti-Wrinkle Light Cream**

### **Anti-Wrinkle Rich Cream**