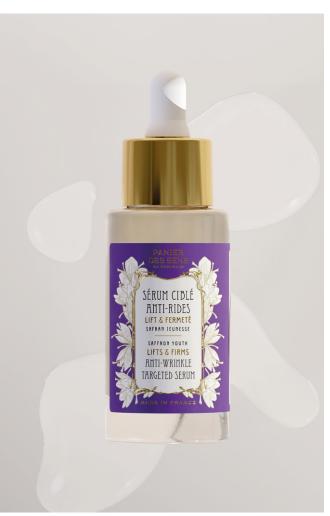

### Anti-Wrinkle Targeted Serum

### Lifts & Firms

This active serum reveals the skin's youthfulness by stimulating its natural capacity for selfrenewal. It fills in wrinkles, plumps and moisturizes the skin while smoothing the skin texture.