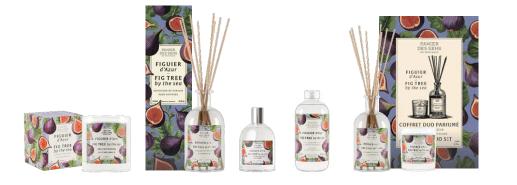

### HOME FRAGRANCES COLLECTION **New Home Scent, Fig Tree by the sea**

Panier des Sens confirms **its perfume expertise** by launching a **fourth gourmand fragrance**, **Fig Tree by the sea**, to complement its home fragrance collection: scented candles, reed diffusers, room sprays and universal refills (diffuser and room spray).

A symbol of **the art of living** and **sensuous pleasure**, this brand-new series celebrates four major olfactory families: Gourmand, Floral, Fruity and Woody.

An exceptional olfactory journey around eco-designed, Reflyorial products.

#### **,**

Thanks to the refill, bottles get a second life and can be refilled endlessly, which in turn helps limit waste.

|                        | Scented Candle                                    | 275 g            | AMB30023<br>3701447302876 |
|------------------------|---------------------------------------------------|------------------|---------------------------|
|                        | Reed Diffuser                                     | 240 ml           | AMB40023<br>3701447302852 |
| FIG TREE<br>BY THE SEA | Room Spray                                        | 100 ml           | AMB12023<br>3701447302845 |
|                        | Diffuser & Room Spray Refill                      | 250 ml           | AMB50023<br>3701447302869 |
|                        | Scented Duo Set<br>Reed Diffuser & Scented Candle | 240 ml + 70g     | AMB22623<br>3701447302951 |
|                        | Scented Candle                                    | 275 g            | AMB30028<br>3701447301565 |
| COTTON                 | Reed Diffuser                                     | 240 ml           | AMB40028<br>3701447301626 |
| FLOWER                 | Room Spray                                        | 100 ml           | AMB12028<br>3701447301657 |
|                        | Diffuser & Room Spray Refill                      | 250 ml           | AMB50028<br>3701447301596 |
|                        | Scented Candle                                    | 275 g            | AMB30047<br>3701447301541 |
| CEDAR                  | Reed Diffuser                                     | 240 ml           | AMB40047<br>3701447301602 |
| FOREST                 | Room Spray                                        | 100 ml           | AMB12047<br>3701447301633 |
|                        | Diffuser & Room Spray Refill                      | 250 ml           | AMB50047<br>3701447301572 |
|                        | Scented Candle                                    | 275 g            | AMB30035<br>3701447301558 |
| CHERRY<br>BLOSSOM      | Reed Diffuser                                     | 240 ml           | AMB40035<br>3701447301619 |
|                        | Room Spray                                        | 100 ml           | AMB12035<br>3701447301640 |
|                        | Diffuser & Room Spray Refill                      | 250 ml           | AMB50035<br>3701447301589 |
|                        | 8 Rattan reeds                                    | 3 mm x 25 cm     | AMB42000<br>3701447301800 |
| ACCESSORIES            | Funnel                                            | H 3,9 cm x 3,1cm | AMB43000                  |