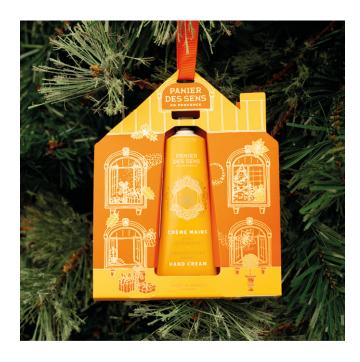

### The Little Christmas House

To wait patiently until Christmas Day, Panier des Sens offers small Christmas houses to put under the tree or to hang on one of its branches.

#### Christmas duo 30ml Hand Cream and 10ml Eau de Toilette Roll-on (Orange Blossom, Jasmine and Geranium)

You'll love these Christmas gift sets containing a hand cream and a eau de toilette rollon enriched with perfume absolute, the most precious essence of the vegetal raw material.

#### Hand creams with organic active ingredients from Provence

Whether as a last-minute gift or a surprise for your guests, indulge in our gentle hand creams with active natural ingredients from Provence. Their melting texture rich with shea butter protects and moisturizes your hands for soft, comfortable, and delicately scented skin.