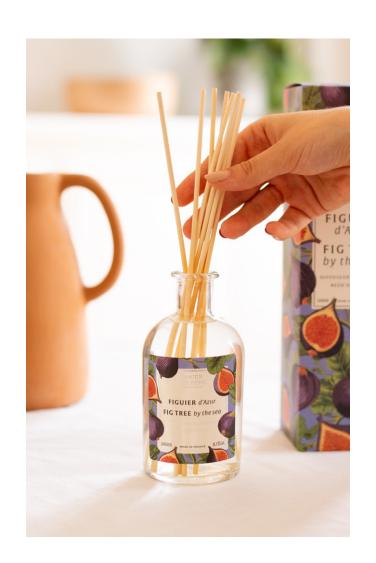

### The Reed Diffusers and Room Spray

### Haique and eco-designed

Panier des Sens fragrances express an olfactory singularity, a true creative freedom that evokes unique horizons.

These products are formulated with a vegetable alcohol base sourced from beets, wheat, and sugar cane. They contain over 90% natural ingredients. They are bottled in refillable and recyclable glass.

#### **Reed diffusers**

#### FOR CONSTANT AND SUBTLE DIFFUSION UP TO 6 MONTHS OF DIFFUSION ROOM SIZE AND TEMPERATURE.

- · Made from 90% natural ingredients.
- Formulated with vegetable alcohol sourced from beet, wheat, and sugar cane.
- Refillable and recyclable glass bottle.