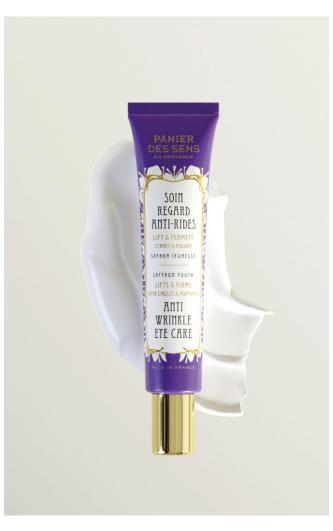

### Anti-Wrinkle Eye Care

### Dark Circles & Puffiness

This gel helps fight the visible signs of ageing: wrinkles and fine lines are smoothed; puffiness and dark circles are reduced. The eye area looks younger, fresher and more radiant.

#### Visible Results \*

REDUCTION OF DARK CIRCLES & PUFFINESS RESTED AND IN RELAXED LOOK HY

INSTANT HYDRATION

95%

DISCOVER OUR FACIALIST'S ADVICE

\*Clinical trial, 20 women, % satisfaction, 42 days

100%