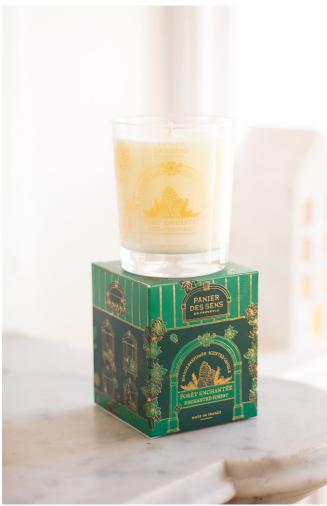

## Christmas limited edition

# Christmas limited edition Perfume from Grasse

Inspired by French department store's windows, our Christmas gift sets reveal a city decor with Hausmanntype facades lit up by Christmas magic. A world teeming with poetry, somewhere between reality and imagination, which expresses the euphoria of Christmas holidays.

#### **Enchanted Forest**

Under the starry sky, step inside and let the magic of Christmas whisk you away over the hills to the enchanted forest. Woody amber notes with a hint of smoke conjure a mysterious and mystical atmosphere.