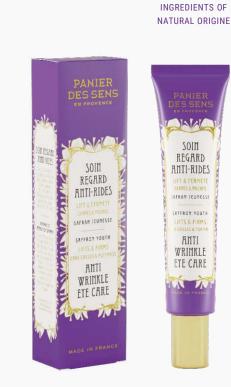

### Anti-Wrinkle Eye Care

### Dark Circles & Puffiness

This gel helps fight the visible signs of ageing: wrinkles and fine lines are smoothed; puffiness and dark circles are reduced. The eye area looks younger, fresher and more radiant.