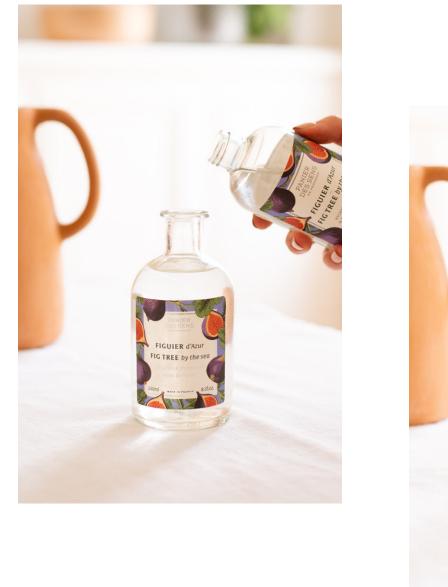

### The Universal Refills

### Hnique and eco-designed

The Home Fragrances collection is eco-designed and offers a universal refill in recycled and recyclable plastic, designed to fill both diffusers and home fragrance bottles.

#### **,**

Thanks to the refill, bottles get a second life and can be refilled endlessly, which in turn helps limit waste.

|                        | Scented Candle                                    | 275 g            | AMB30023<br>3701447302876 |
|------------------------|---------------------------------------------------|------------------|---------------------------|
|                        | Reed Diffuser                                     | 240 ml           | AMB40023<br>3701447302852 |
| FIG TREE<br>BY THE SEA | Room Spray                                        | 100 ml           | AMB12023<br>3701447302845 |
|                        | Diffuser & Room Spray Refill                      | 250 ml           | AMB50023<br>3701447302869 |
|                        | Scented Duo Set<br>Reed Diffuser & Scented Candle | 240 ml + 70g     | AMB22623<br>3701447302951 |
|                        | Scented Candle                                    | 275 g            | AMB30028<br>3701447301565 |
| COTTON                 | Reed Diffuser                                     | 240 ml           | AMB40028<br>3701447301626 |
| FLOWER                 | Room Spray                                        | 100 ml           | AMB12028<br>3701447301657 |
|                        | Diffuser & Room Spray Refill                      | 250 ml           | AMB50028<br>3701447301596 |
|                        | Scented Candle                                    | 275 g            | AMB30047<br>3701447301541 |
| CEDAR                  | Reed Diffuser                                     | 240 ml           | AMB40047<br>3701447301602 |
| FOREST                 | Room Spray                                        | 100 ml           | AMB12047<br>3701447301633 |
|                        | Diffuser & Room Spray Refill                      | 250 ml           | AMB50047<br>3701447301572 |
|                        | Scented Candle                                    | 275 g            | AMB30035<br>3701447301558 |
| CHERRY<br>BLOSSOM      | Reed Diffuser                                     | 240 ml           | AMB40035<br>3701447301619 |
|                        | Room Spray                                        | 100 ml           | AMB12035<br>3701447301640 |
|                        | Diffuser & Room Spray Refill                      | 250 ml           | AMB50035<br>3701447301589 |
|                        | 8 Rattan reeds                                    | 3 mm x 25 cm     | AMB42000<br>3701447301800 |
| ACCESSORIES            | Funnel                                            | H 3,9 cm x 3,1cm | AMB43000                  |