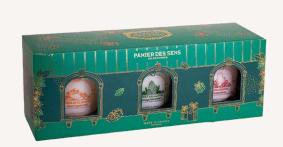

### Hand care set with essential oils

#### The hand-care set with essential oils gets a makeover!

Our 3 flagship fragrances, Lavender, Verbena and Rose, are available in travel size. Easy to slip into your handbag or take anywhere, they moisturize hands in all circumstances, thanks to the nourishing properties of shea butter combined with the benefits of olive oil.