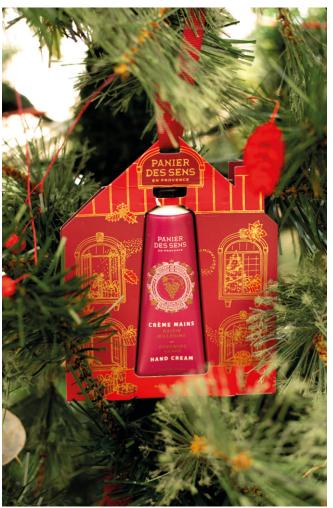

### The Little Christmas House

To wait patiently until Christmas Day, Panier des Sens offers small Christmas houses to put under the tree or to hang on one of its branches.

#### Christmas duo 30ml Hand Cream and 10ml Eau de Toilette Roll-on (Orange Blossom, Jasmine and Geranium)

You'll love these Christmas gift sets containing a hand cream and a eau de toilette rollon enriched with perfume absolute, the most precious essence of the vegetal raw material.

#### Hand creams with organic active ingredients from Provence

Whether as a last-minute gift or a surprise for your guests, indulge in our gentle hand creams with active natural ingredients from Provence. Their melting texture rich with shea butter protects and moisturizes your hands for soft, comfortable, and delicately scented skin.