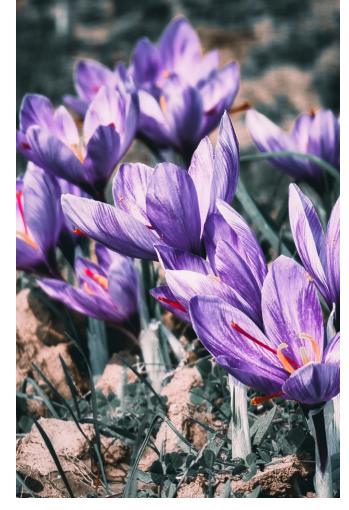

### Lifts & Firms **The first Anti-Wrinkle Face range.**

Panier des Sens unveils Saffron Youth, Lift and Firmness, its very first range of anti-wrinkle Face care products made from Saffron flower petals, hyaluronic acid, pre- and post-biotics.

The unique combination of these active ingredients with regenerating, protective and antioxidant properties combines effectiveness and natural ingredients to bring firmness, elasticity and tone to all skin types. This expertise enables us to meet the needs of skin at all ages, thanks to formulas validated by dermatological, use and instrumental tests.

### Saffron Flower Petal Extract

## Antioxidant and tive ingredient

Saffron flower petal extract is an exceptional plant active ingredient that has proven its effectiveness on the signs of ageing. Naturally rich in flavonoids, crocin and phenolic compounds, it acts as an antioxidant shield to fight against the deleterious effects of oxidative stress linked to daily environmental aggressions.