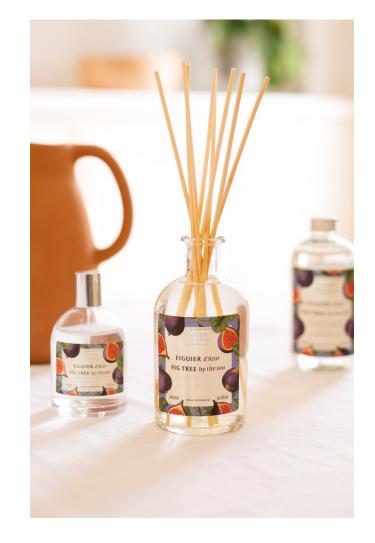

### The Reed Diffusers and Room Spray

### Haique and eco-designed

Panier des Sens fragrances express an olfactory singularity, a true creative freedom that evokes unique horizons.

These products are formulated with a vegetable alcohol base sourced from beets, wheat, and sugar cane. They contain over 90% natural ingredients. They are bottled in refillable and recyclable glass.

#### **Reed diffusers**

#### FOR CONSTANT AND SUBTLE DIFFUSION UP TO 6 MONTHS OF DIFFUSION ROOM SIZE AND TEMPERATURE.

- · Made from 90% natural ingredients.
- Formulated with vegetable alcohol sourced from beet, wheat, and sugar cane.
- Refillable and recyclable glass bottle.

#### **Room sprays** For a targeted, stronger AND RENEWABLE OLFACTORY TOUCH

- Made from 90% natural ingredients.
- Formulated with vegetable alcohol sourced from beet, wheat, and sugar cane.
- Refillable and recyclable glass bottle.