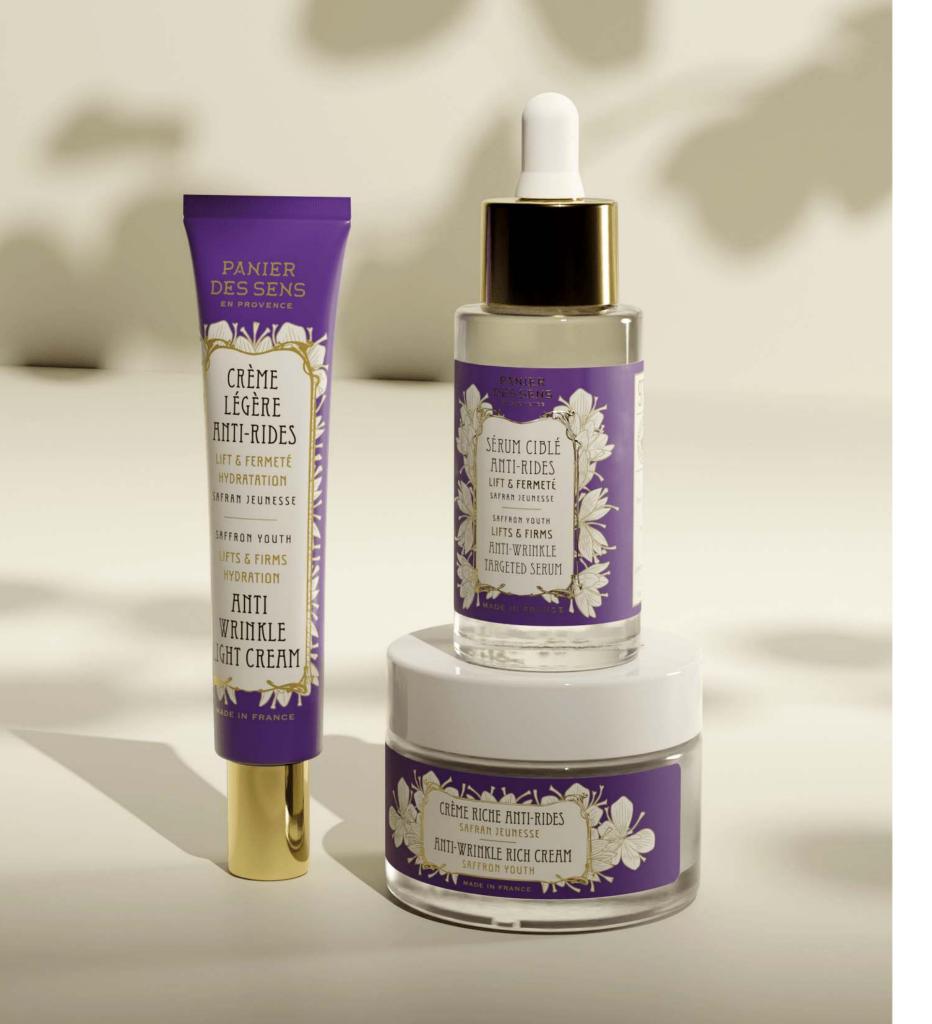

### Lifts & Firms **The first Anti-Wrinkle Face range.**

Panier des Sens unveils Saffron Youth, Lift and Firmness, its very first range of anti-wrinkle Face care products made from Saffron flower petals, hyaluronic acid, pre- and post-biotics.

The unique combination of these active ingredients with regenerating, protective and antioxidant properties combines effectiveness and natural ingredients to bring firmness, elasticity and tone to all skin types. This expertise enables us to meet the needs of skin at all ages, thanks to formulas validated by dermatological, use and instrumental tests.

### **Anti-Wrinkle Light Cream**

### Hydration

This cream corrects wrinkles, revitalizes and moisturizes the skin while unifying the complexion. Day after day, the skin feels lifted, visibly younger and more beautiful.

### Anti-Wrinkle Targeted Serum

### Lifts & Firms

This active serum reveals the skin's youthfulness by stimulating its natural capacity for selfrenewal. It fills in wrinkles, plumps and moisturizes the skin while smoothing the skin texture.

### **Anti-Wrinkle Rich Cream**

### Nutrition

This cream fills in wrinkles, revitalizes and moisturizes the skin while unifying the complexion. Day after day, the skin feels lifted, visibly younger and more beautiful.

95%