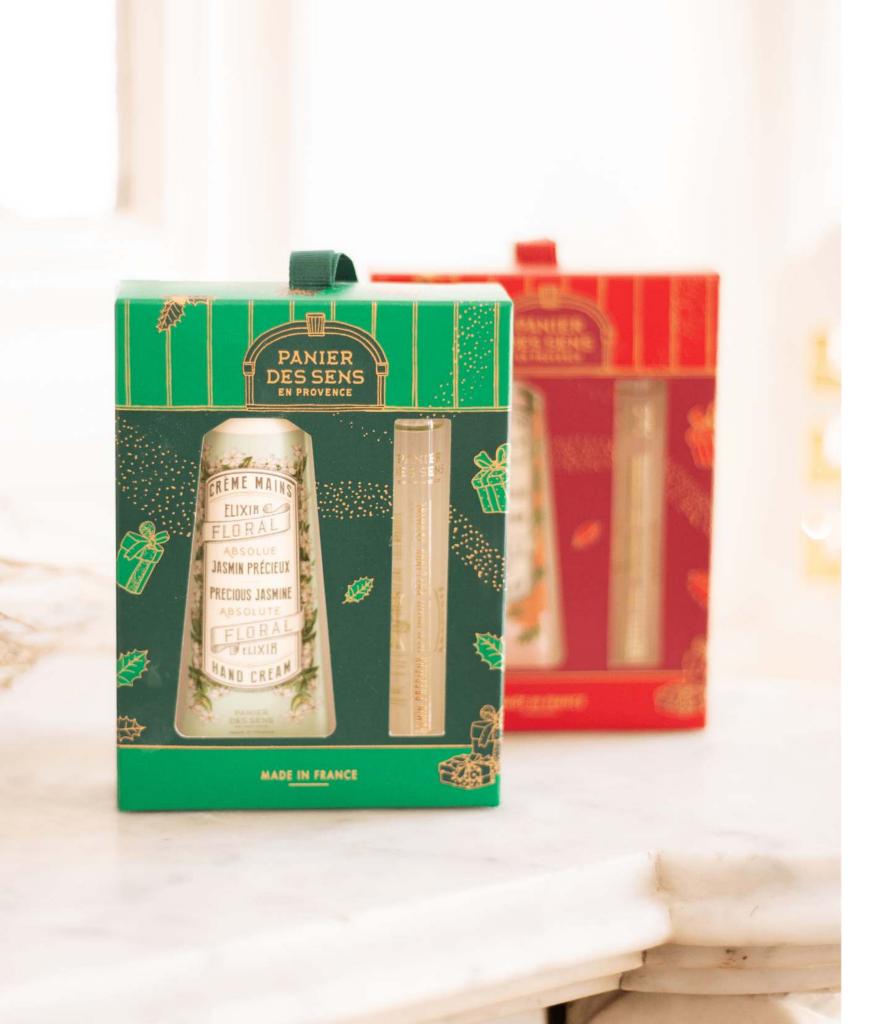

#### Christmas duo 30ml Hand Cream and 10ml Eau de Toilette Roll-on (Orange Blossom, Jasmine and Geranium)

You'll love these Christmas gift sets containing a hand cream and a eau de toilette rollon enriched with perfume absolute, the most precious essence of the vegetal raw material.

#### Hand creams with organic active ingredients from Provence

Whether as a last-minute gift or a surprise for your guests, indulge in our gentle hand creams with active natural ingredients from Provence. Their melting texture rich with shea butter protects and moisturizes your hands for soft, comfortable, and delicately scented skin.

| CHRISTMAS<br>HOUSE | Orange Blossom<br>Eau de toilette roll-on<br>and hand cream duo | 10ml + 30ml | ABS22517<br>3701447301879 |
|--------------------|-----------------------------------------------------------------|-------------|---------------------------|
|                    | Jasmine Eau de toilette roll-on and hand cream duo              | 10ml + 30ml | ABS22516<br>3701447301862 |
|                    | Geranium Eau de toilette<br>roll-on and hand cream duo          | 10ml + 30ml | ABS22537<br>3701447301886 |
|                    | Grape hand cream                                                | 30ml        | INT22438<br>3701447301435 |
|                    | Almond hand cream                                               | 30ml        | INT22424<br>3701447301428 |
|                    | Honey hand cream                                                | 30ml        | INT22443<br>3701447301442 |