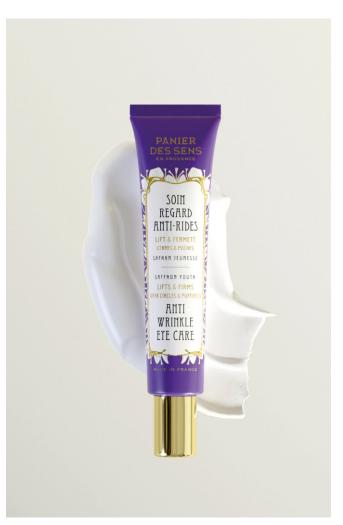

### Anti-Wrinkle Eye Care

### Dark Circles & Puffiness

This gel helps fight the visible signs of ageing: wrinkles and fine lines are smoothed; puffiness and dark circles are reduced. The eye area looks younger, fresher and more radiant.