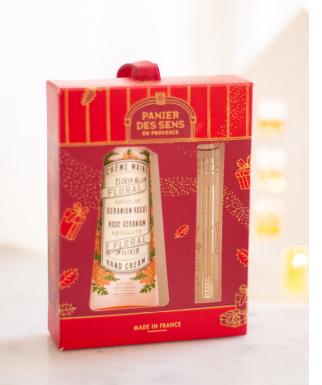

#### Christmas duo 30ml Hand Cream and 10ml Eau de Toilette Roll-on (Orange Blossom, Jasmine and Geranium)

You'll love these Christmas gift sets containing a hand cream and a eau de toilette rollon enriched with perfume absolute, the most precious essence of the vegetal raw material.

#### Hand creams with organic active ingredients from Provence

Whether as a last-minute gift or a surprise for your guests, indulge in our gentle hand creams with active natural ingredients from Provence. Their melting texture rich with shea butter protects and moisturizes your hands for soft, comfortable, and delicately scented skin.

| CHRISTMAS<br>HOUSE | Orange Blossom<br>Eau de toilette roll-on<br>and hand cream duo | 10ml + 30ml | ABS22517<br>3701447301879 |
|--------------------|-----------------------------------------------------------------|-------------|---------------------------|
|                    | Jasmine Eau de toilette roll-on and hand cream duo              | 10ml + 30ml | ABS22516<br>3701447301862 |
|                    | Geranium Eau de toilette<br>roll-on and hand cream duo          | 10ml + 30ml | ABS22537<br>3701447301886 |
|                    | Grape hand cream                                                | 30ml        | INT22438<br>3701447301435 |
|                    | Almond hand cream                                               | 30ml        | INT22424<br>3701447301428 |
|                    | Honey hand cream                                                | 30ml        | INT22443<br>3701447301442 |