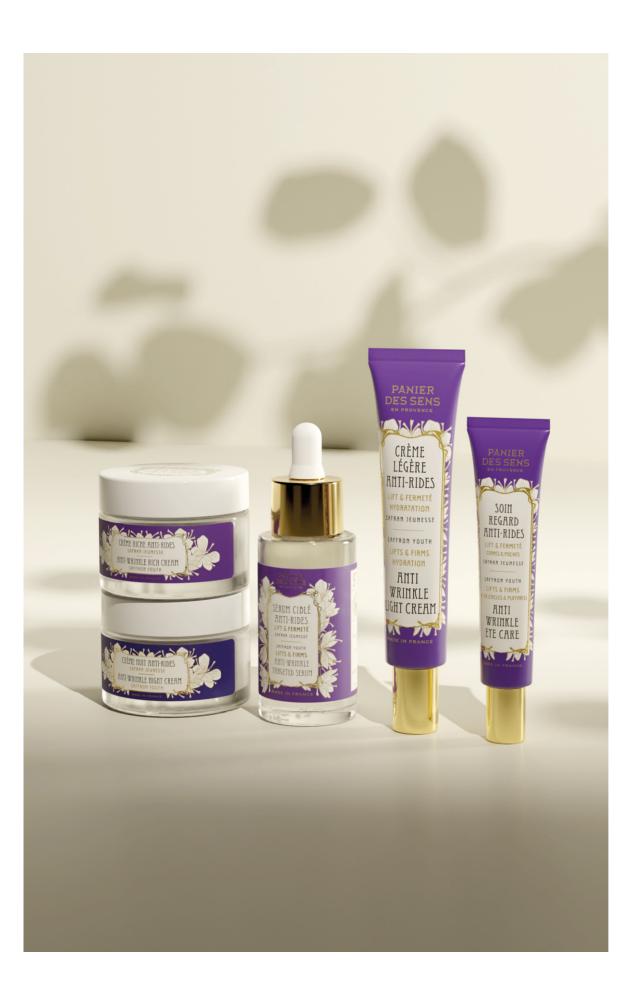

### Lifts & Firms **The first Anti-Wrinkle Face range.**

Panier des Sens unveils Saffron Youth, Lift and Firmness, its very first range of anti-wrinkle Face care products made from Saffron flower petals, hyaluronic acid, pre- and post-biotics.

The unique combination of these active ingredients with regenerating, protective and antioxidant properties combines effectiveness and natural ingredients to bring firmness, elasticity and tone to all skin types. This expertise enables us to meet the needs of skin at all ages, thanks to formulas validated by dermatological, use and instrumental tests.

### Anti-Wrinkle Eye Care

### Anti-Wrinkle Targeted Serum

### **Anti-Wrinkle Light Cream**

### **Anti-Wrinkle Rich Cream**

### Anti-Wrinkle Night Cream