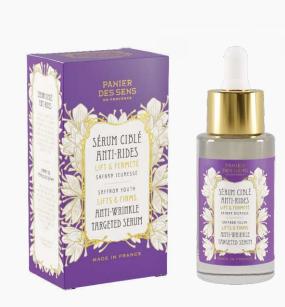

### Anti-Wrinkle Targeted Serum

### Lifts & Firms

This active serum reveals the skin's youthfulness by stimulating its natural capacity for selfrenewal. It fills in wrinkles, plumps and moisturizes the skin while smoothing the skin texture.