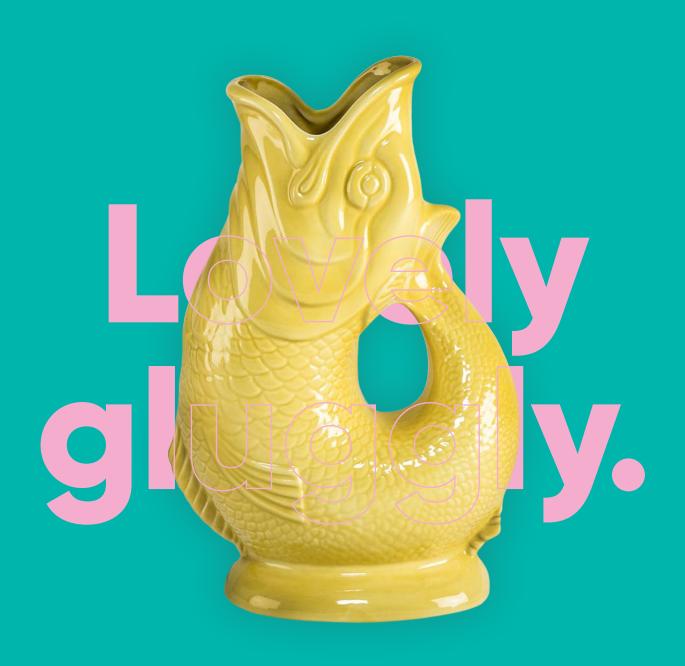

## Colours.

| White.      | Yellow.    | Orange.   | Pink.      | Red.       |
|-------------|------------|-----------|------------|------------|
| Eau de Nil. | Pale Blue. | Sea Blue. | Cobalt.    | Sea Green. |
| Green.      | Sage.      | Grey.     | Dark Grey. | Black.     |

## New Colours. AW23

| Baby Pink. | Lilac.  | Sand Matt. | Mushroom.   |
|------------|---------|------------|-------------|
| Teal.      | Petrol. | Sunsun.    | Black Matt. |

Each colour Gluggle Jug is available in three different sizes. Our selection of sizes gives you creative freedom on how you choose to utilise your jug.