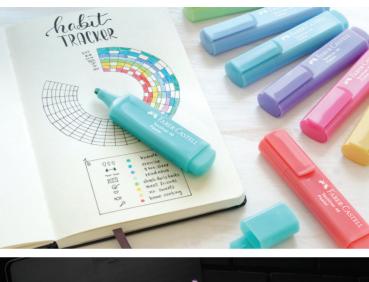

#### **Faber-Castell**

Founded in 1761, Faber-Castell is one of the oldest industrial companies in the world and produces over two billion pencils a year. Faber-Castell motivates people to unleash their creative potential by delivering high quality, environmentally friendly and innovative products.

Faber-Castell's "General Writing" range complements the modern office with functional, stylish, and sustainable stationery for note-taking, sketching, and highlighting. Faber-Castell's "Playing and Learning" collection was created especially for children - safe and innovative products allow children to explore their creativity through the world of colour.

Faber-Castell's "Fine Writing" range features the perfect writing instruments for everything that is new, surprising, and unique - your ideas.