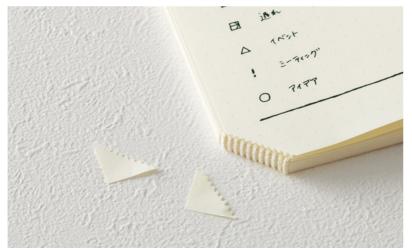

#### **MD PAPER**

MD PAPER PRODUCTS™ are classic, Japanesemade products that use the inherent appeal of paper to enhance the writing experience. Each notebook features MD PAPER which has been in existence since the 1960's.

Today the brand continues to explore the unique qualities of paper and refine the writing feel that enhances the value of putting pen to paper. From simple and elegant, threadstitched notebooks to notebook covers and pencil sets, MD PAPER PRODUCTS™ will elevate any writing or drawing experience.