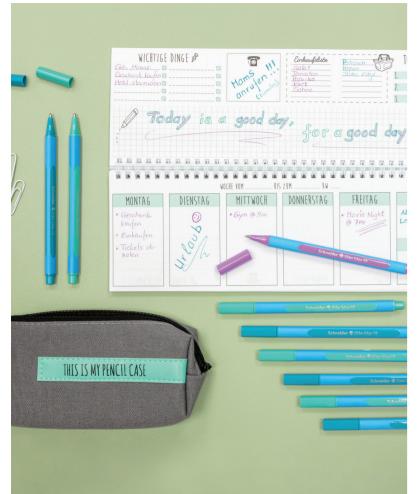

#### **MD PAPER**

MD PAPER PRODUCTS™ are classic, Japanesemade products that use the inherent appeal of paper to enhance the writing experience. Each notebook features MD PAPER which has been in existence since the 1960's.

Today the brand continues to explore the unique qualities of paper and refine the writing feel that enhances the value of putting pen to paper. From simple and elegant, threadstitched notebooks to notebook covers and pencil sets, MD PAPER PRODUCTS™ will elevate any writing or drawing experience.