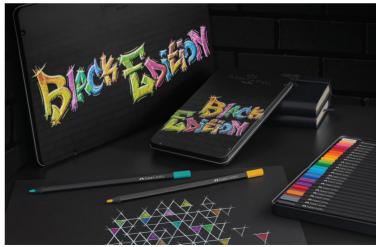

#### **Faber-Castell**

Founded in 1761, Faber-Castell is one of the oldest industrial companies in the world and produces over two billion pencils a year. Faber-Castell motivates people to unleash their creative potential by delivering high quality, environmentally friendly and innovative products.

Faber-Castell's "General Writing" range complements the modern office with functional, stylish, and sustainable stationery for note-taking, sketching, and highlighting. Faber-Castell's "Playing and Learning" collection was created especially for children - safe and innovative products allow children to explore their creativity through the world of colour.

Faber-Castell's "Fine Writing" range features the perfect writing instruments for everything that is new, surprising, and unique - your ideas.