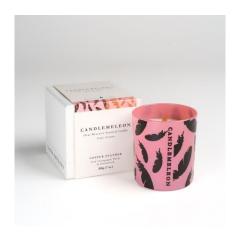

#### COPPER FEATHER

Pink Champagne, Peony & Sandalwood

rrp £30.00

200g (7 .oz)

Introducing the Candlemeleon Copper Feather candle. Tickle yourself pink with an infusion of Champagne and red apples and embrace the freshness of carnations as a cathartic mood calmer.

A sparkling floral tribute for those who wish to relax and clear the mind of clutter.