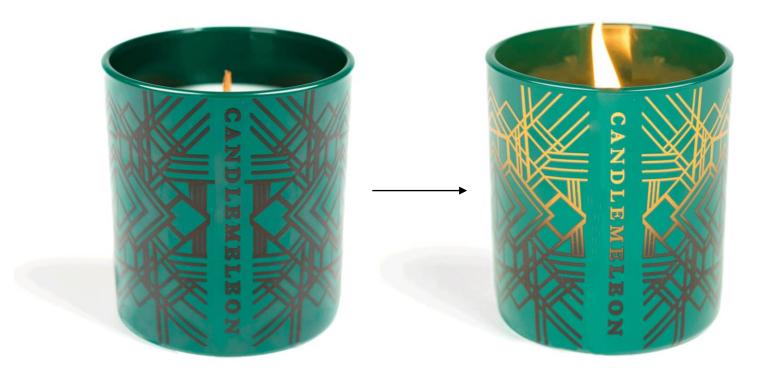

## OUR CANDLE CHANGES COLOUR!

Candlemeleon is the worlds first thermochromatic (heat reactive print) scented candle range.

An exciting fragranced collection of home must haves all scented with recognisable eau de parfum and eau de toilette notes. All prints have been curated and designed with an empthatic nod to architecture, interior design and the outdoors.

#### MIAMI ART DECO

Bergamot, Rosewood & Citrus

rrp £30.00

200g (7 .oz)

Influenced by bold, geometric forms and the architectural wonders of South Beach, this superb Candlemeleon Miami Art Decocandle, infused with bergamot and lavender.

Fragranced with sub-tropical citrus and tempered by vintage musk, this candle quicksteps you back to 'Roaring 20's Miami. Once you light its wooden wick, you will want to let loose and sip on your favorite cocktail.