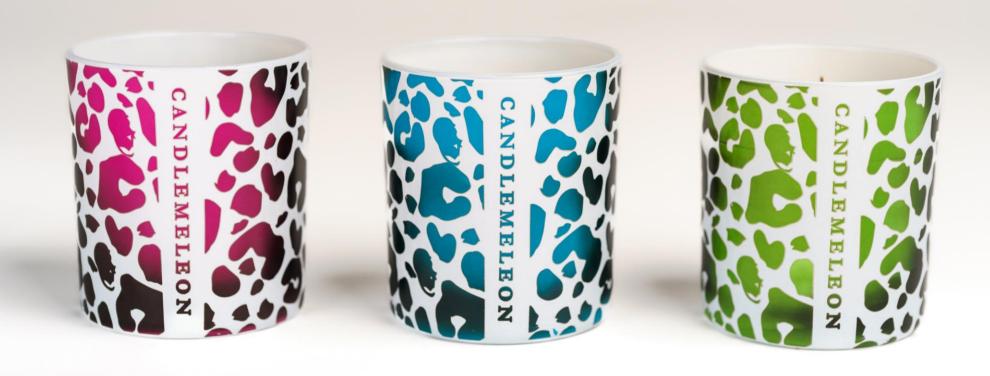

## OUR CANDLE CHANGES COLOUR!

Candlemeleon is the worlds first thermochromatic (heat reactive print) scented candle range.

An exciting fragranced collection of home must haves all scented with recognisable eau de parfum and eau de toilette notes. All prints have been curated and designed with an empthatic nod to architecture, interior design and the outdoors.

#### PINK LEOPARD

Amber, Orange Flowers & Mint

rrp £30.00

200g (7 .oz)

It's time to change those spots and immerse yourself in the Candlemeleon Pink Leopard candle. This high gloss, feline-fierce candle will stay camouflaged in your room, transforming into its vibrant fuchsia spots only once its wooden wick is lit.