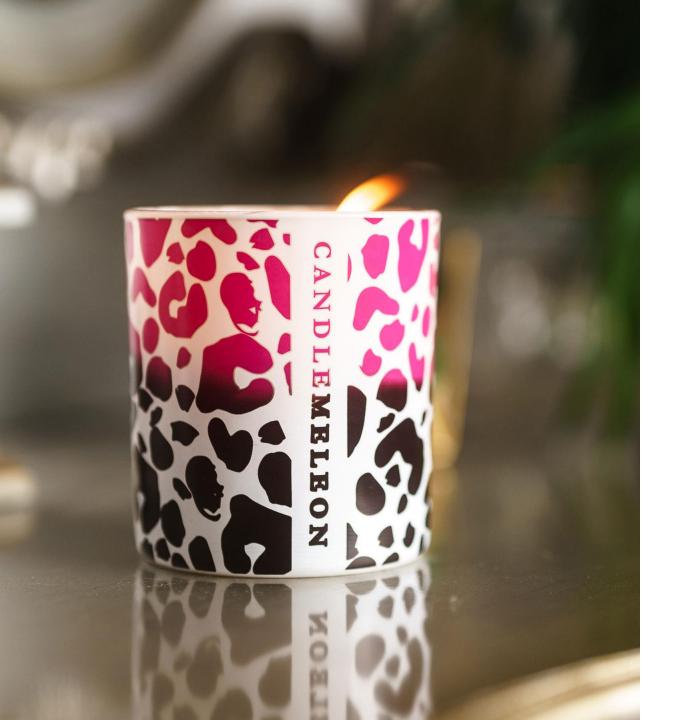

#### PINK LEOPARD

Amber, Orange Flowers & Mint

rrp £30.00

200g (7 .oz)

It's time to change those spots and immerse yourself in the Candlemeleon Pink Leopard candle. This high gloss, feline-fierce candle will stay camouflaged in your room, transforming into its vibrant fuchsia spots only once its wooden wick is lit.

While its notes of lime, mint and grapefruit are subtle, the amber and sandalwood will pounce on you.