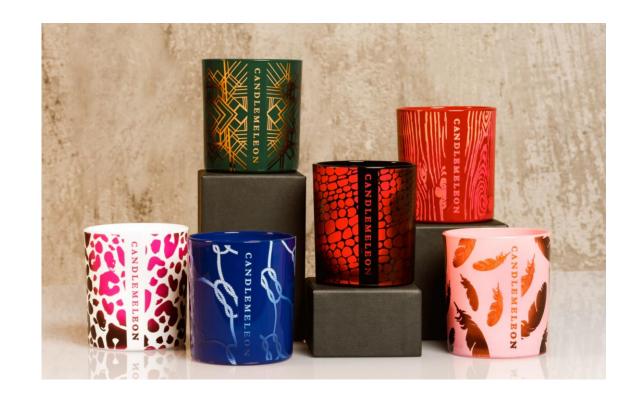

# WHAT IS A CANDLEMELEON?

Set the ambiance and bring to life any room with a Candlemeleon heat reactive scented candle. A design, fashion and interiors led range that allows you to claim your space and design your own mood.

## OUR CANDLE CHANGES COLOUR!

Candlemeleon is the worlds first thermochromatic (heat reactive print) scented candle range.

An exciting fragranced collection of home must haves all scented with recognisable eau de parfum and eau de toilette notes. All prints have been curated and designed with an empthatic nod to architecture, interior design and the outdoors.

#### CANDLEMELEON PROPOSITION