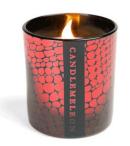

#### RED SNAKE

Pink Peppercorn, Cedarwood & Incense

rrp £30.00

200g (7 .oz)

Charm your senses with the Candlemeleon Red Snake wood wick candle, wrapping yourself in it's delicious, peppery-spiced fragrance.

Its hypnotizing notes of sweet orange and incense will entice you, while the undulating base notes of cedar and raspberry will ensure that you cannot escape its charms.