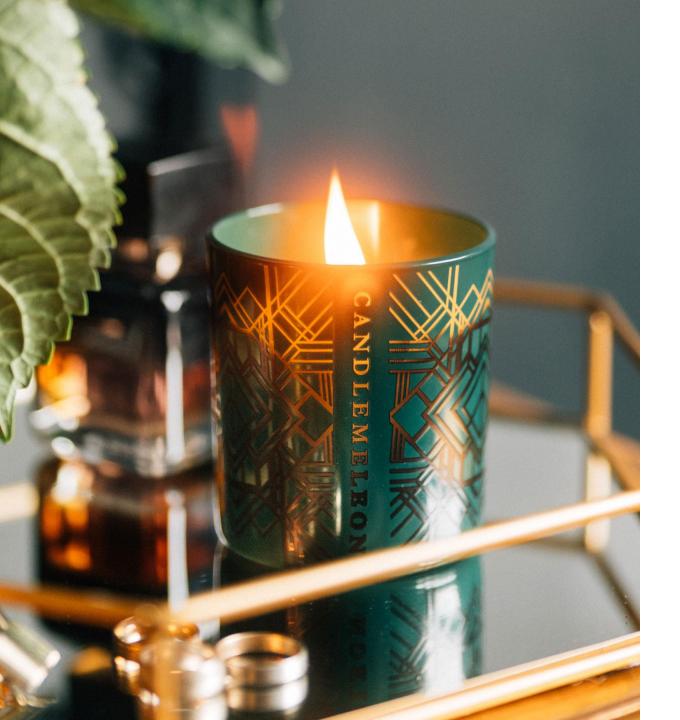

#### MIAMI ART DECO

Bergamot, Rosewood & Citrus

rrp £30.00

200g (7 .oz)

Influenced by bold, geometric forms and the architectural wonders of South Beach, this superb Candlemeleon Miami Art Decocandle, infused with bergamot and lavender.

Fragranced with sub-tropical citrus and tempered by vintage musk, this candle quicksteps you back to 'Roaring 20's Miami. Once you light its wooden wick, you will want to let loose and sip on your favorite cocktail.