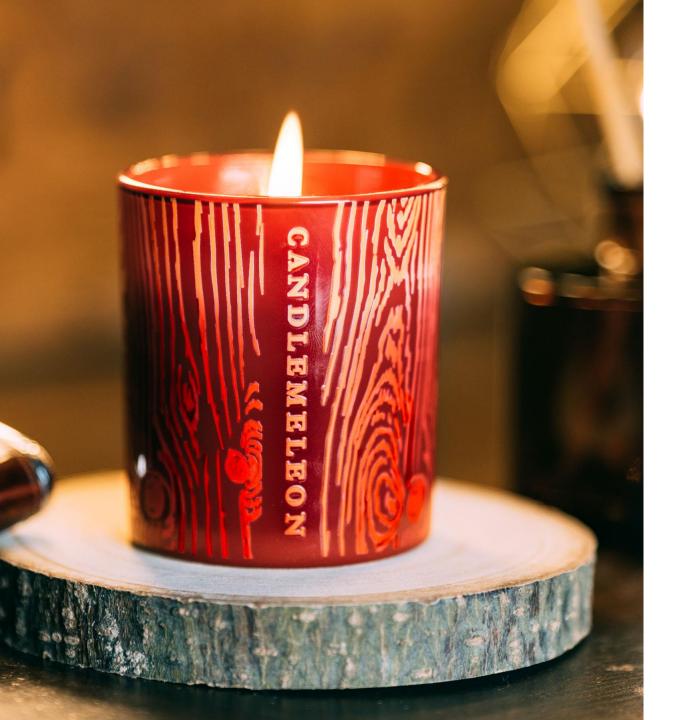

#### FOREST OF DEAN

Mysore Sandalwood, Leather & Tobacco

rrp £30.00

200g (7 .oz)

Based on the woodgrain heart of a Western Red Cedar found in ancient British woodlands comes this sensual Candlemeleon Forest Of Dean.

Infused with a druidic ambience of orange leaves, cardamom and amber, let the burning crackle of its wooden wick conjure echoes of a mystical dawn.