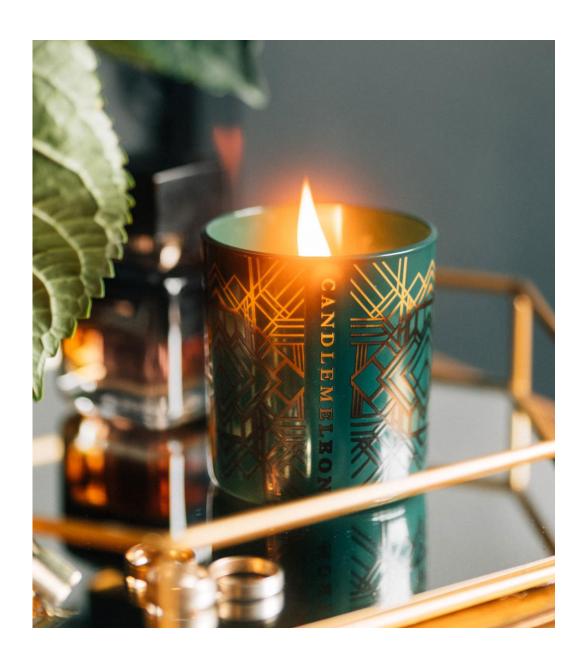

#### MIAMI ART DECO

Bergamot, Rosewood & Citrus

rrp £30.00

200g (7 .oz)

Influenced by bold, geometric forms and the architectural wonders of South Beach, this superb Candlemeleon Miami Art Decocandle, infused with bergamot and lavender.

Fragranced with sub-tropical citrus and tempered by vintage musk, this candle quicksteps you back to 'Roaring 20's Miami. Once you light its wooden wick, you will want to let loose and sip on your favorite cocktail.