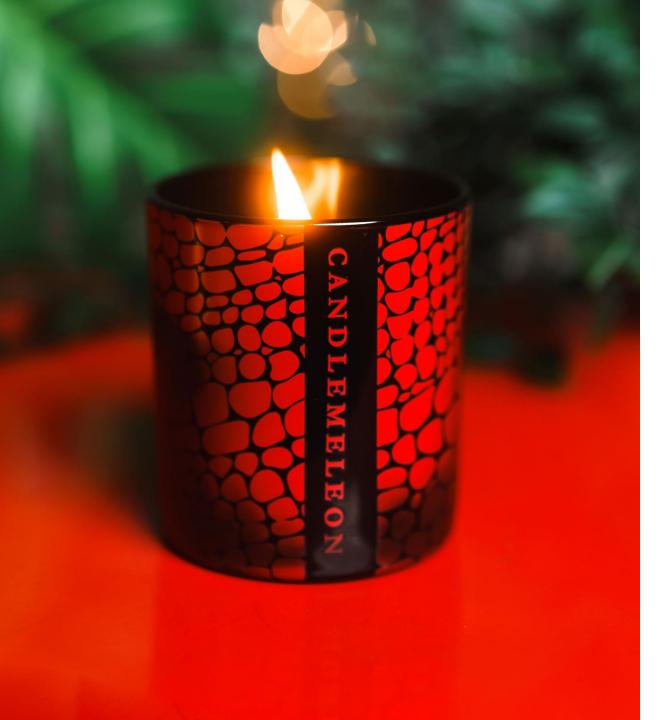

#### RED SNAKE

Pink Peppercorn, Cedarwood & Incense

rrp £30.00

200g (7 .oz)

Charm your senses with the Candlemeleon Red Snake wood wick candle, wrapping yourself in it's delicious, peppery-spiced fragrance.

Its hypnotizing notes of sweet orange and incense will entice you, while the undulating base notes of cedar and raspberry will ensure that you cannot escape its charms.