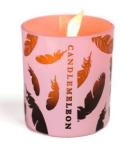

#### COPPER FEATHER

Pink Champagne, Peony & Sandalwood

rrp £30.00

200g (7 .oz)

Introducing the Candlemeleon Copper Feather candle. Tickle yourself pink with an infusion of Champagne and red apples and embrace the freshness of carnations as a cathartic mood calmer.

A sparkling floral tribute for those who wish to relax and clear the mind of clutter.