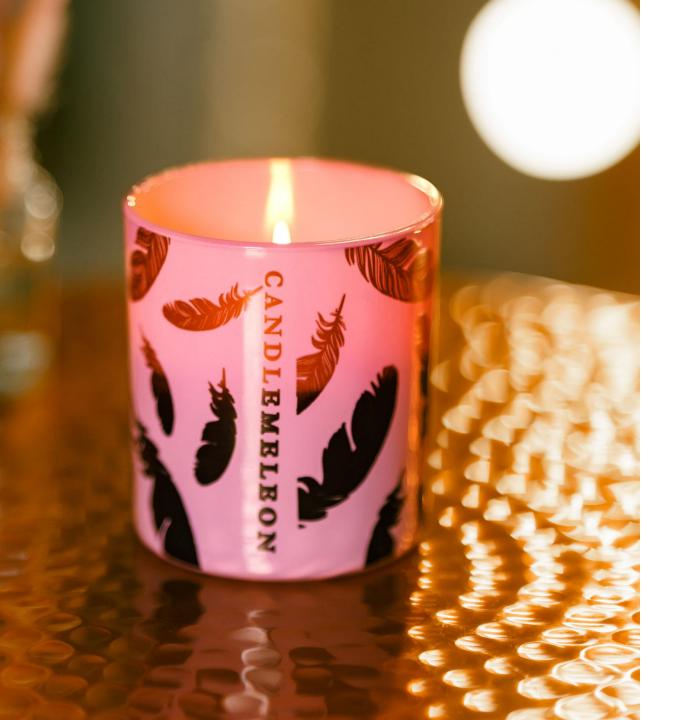

#### COPPER FEATHER

Pink Champagne, Peony & Sandalwood

rrp £30.00

200g (7 .oz)

Introducing the Candlemeleon Copper Feather candle. Tickle yourself pink with an infusion of Champagne and red apples and embrace the freshness of carnations as a cathartic mood calmer.

A sparkling floral tribute for those who wish to relax and clear the mind of clutter.