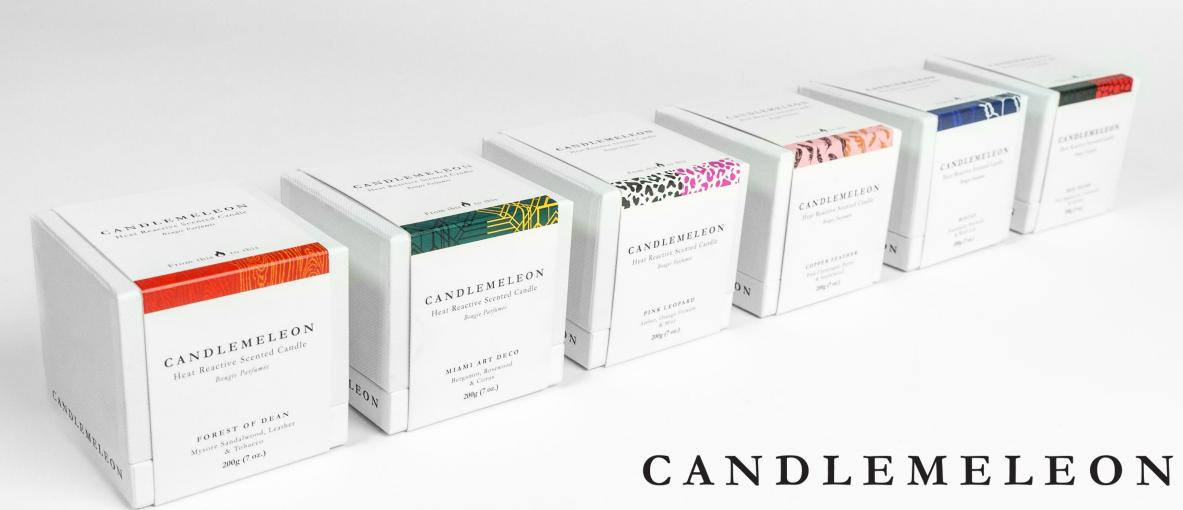

Heat Reactive Scented Candle

# WHAT IS A CANDLEMELEON?

Set the ambiance and bring to life any room with a Candlemeleon heat reactive scented candle. A design, fashion and interiors led range that allows you to claim your space and design your own mood.

## OUR CANDLE CHANGES COLOUR!

Candlemeleon is the worlds first thermochromatic (heat reactive print) scented candle range.

An exciting fragranced collection of home must haves all scented with recognisable eau de parfum and eau de toilette notes. All prints have been curated and designed with an empthatic nod to architecture, interior design and the outdoors.

#### CANDLEMELEON PROPOSITION