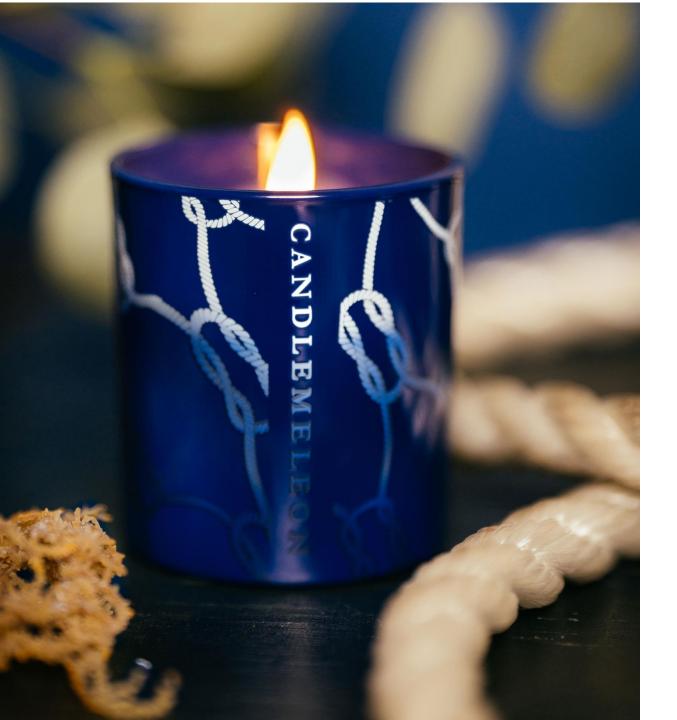

#### BISCAY

Eucalyptus, Patchouli & Water Lily

rrp £30.00

200g (7 .oz)

Lay back, relax and enjoy the calm of the Candlemeleon Biscay Candle. Rest assured of a tranquil, wave free journey and unwind with the soothing scents of the sea, water lily and eucalyptus.

With the undeniable comfort of cypress notes which allow you to focus your mind and forecast your route ahead.