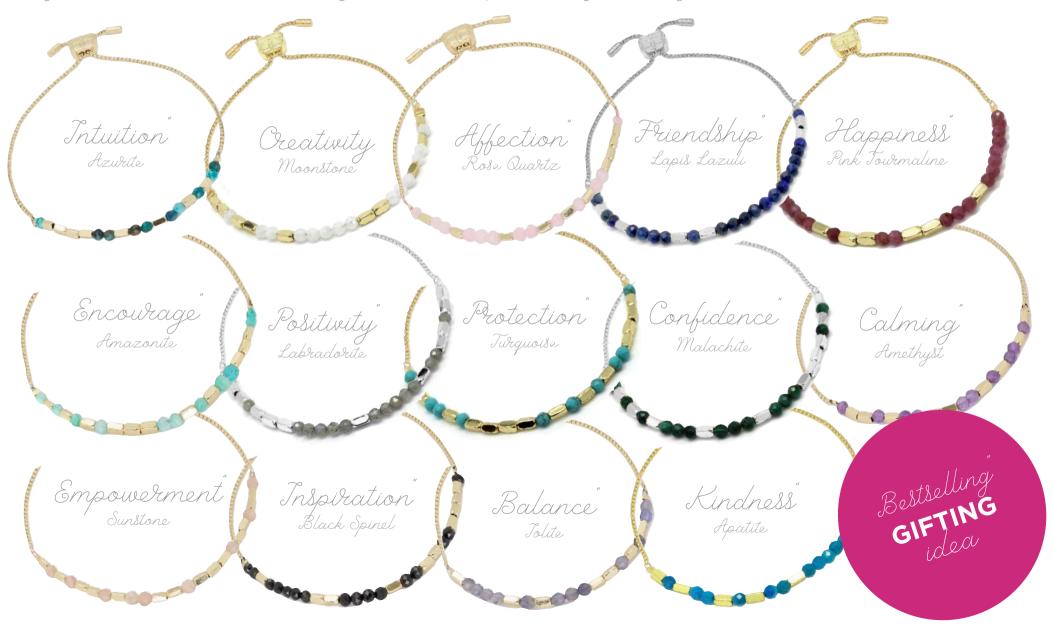

#### MEANINGFUL MESSAGE BRACELETS

Say it with a Morse Code gemstone empowering message