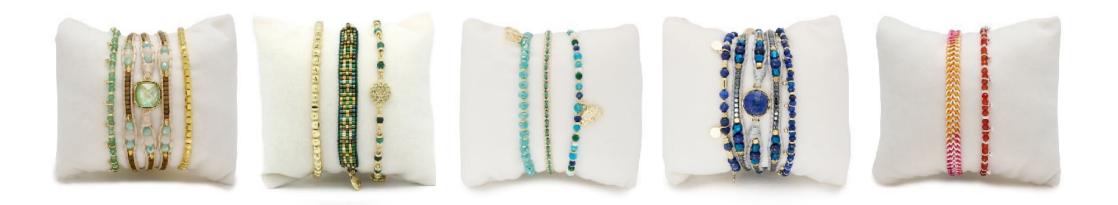

#### **BEADED STYLE**

Adding a pop of colour to any wrist

# STACK IT UP

Layer up with our boxed ready-to-go bracelet sets