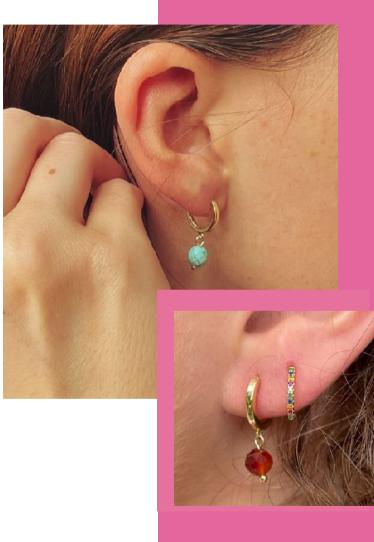

#### **COLOUR POP EARRINGS**

Brightening up your day

Lustrous Rhodium-plated sterling silver"