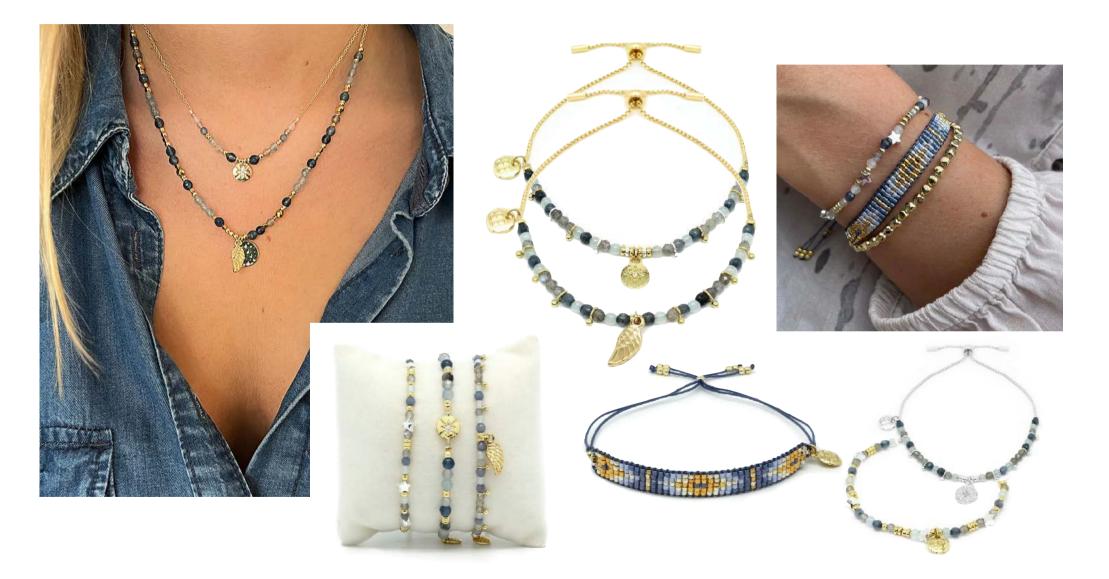

#### LABRADORITE LOVE

Neutral grey tones for all year round style

#### DESIGN YOUR OWN NECKLACE

Make it your own with charm accessories

#### MEANINGFUL MESSAGE BRACELETS

Say it with a Morse Code gemstone empowering message