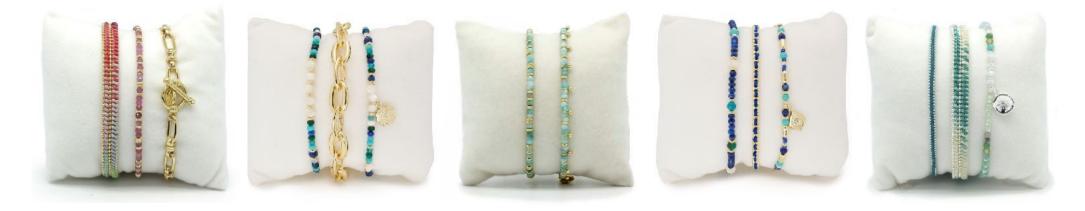

#### **BEADED STYLE**

Adding a pop of colour to any wrist

# STACK IT UP

Layer up with our boxed ready-to-go bracelet sets