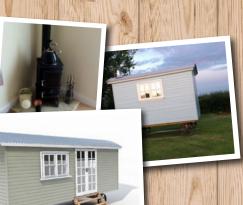

Our unique 'Glam-lodges' & Shepherd Huts are created for comfort all year round.

A perfect business opportunity for hiring out for Glamping, as extra living space, guest room or home office. Each lodge is built to order and can be made to your specification.

Everything is custom built to your requirements so you know you'll have the perfect fit.

Steeped in tradition, our Shepherd Huts speak for themselves. As well as being cosy & luxurious they look great and provide a perfect talking point for visitors.