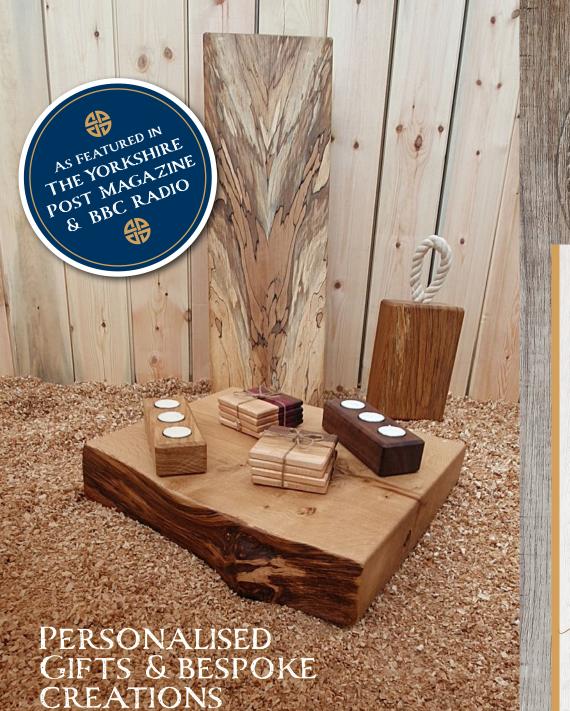

PERSONALISED GIFTS & BESPOKE CREATIONS. SHEPHERD HUTS & GLAM-LODGES

HAND CRAFTED IN YORKSHIRE

any size from kitchen tables to custom coasters!

WE ARE THE VIKING WORKSHOP.

A family run business specialising in the manufacture of unique, bespoke creations for the home and more.

SOME OF OUR RECENT CREATIONS...

- BESPOKE CHOPPING BOARDS
- CHEF STATIONS
- MILESTONES
- COASTERS
- FURNITURE
- HEIGHT CHARTS
- DOOR STOPS
- TEA-LIGHT HOLDERS
- LODGES
- SHEPHERD HUTS

THE MILESTONE

DISTANCE TO FRIENDS & RELATIVES