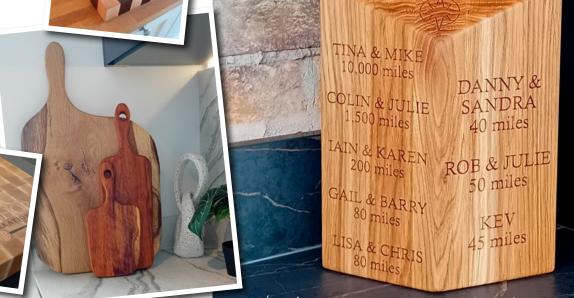

SOME OF OUR RECENT CREATIONS...

- BESPOKE CHOPPING BOARDS
- CHEF STATIONS
- MILESTONES
- COASTERS
- FURNITURE
- HEIGHT CHARTS
- DOOR STOPS
- TEA-LIGHT HOLDERS
- LODGES
- SHEPHERD HUTS

THE MILESTONE

DISTANCE TO FRIENDS & RELATIVES

DISTANCE TO SPORTS VENUES

DISTANCES TO ANYWHERE!

A WORLD FIRST!

The wooden milestone is our own creation and can be engraved with your own ideas and messages.

The perfect gift!

rique & made for you.

THEVIKINGWORKSHOPCOUK

Everything we make is as unique as the grain in the wood we use and we can make each one extra special with a name, message or brand of your choice.