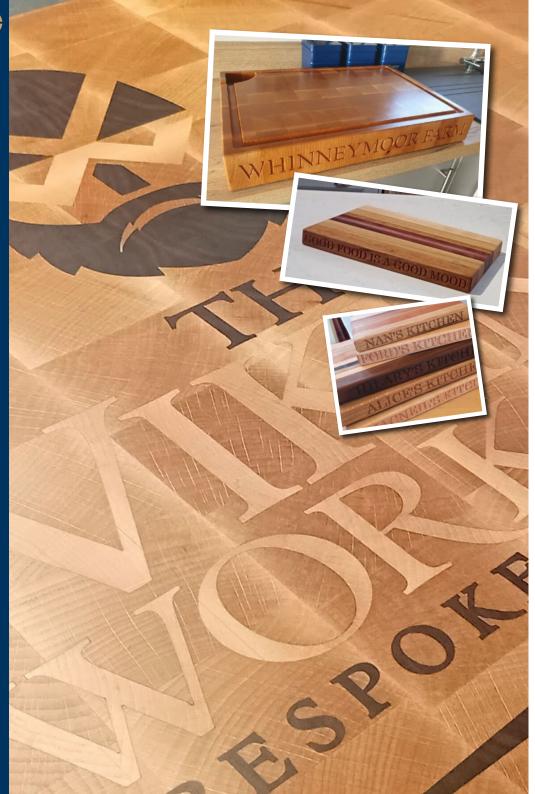

#### **INLAYS**

Not everyone can offer inlays as they require special equipment and a skilled operator to achieve the perfect look.

Rather than engrave, we replace the carved out pieces with another wood for an attractive look that's flush to the surface and easier to clean.

#### **ENGRAVING**

A traditional engraved look can be easily achieved on any of our products.

铅