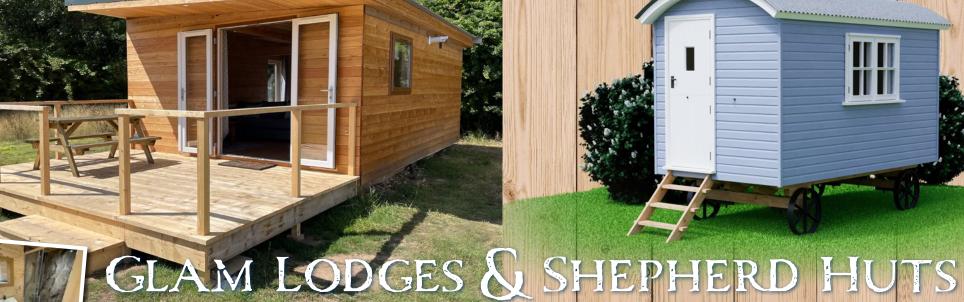

Our unique 'Glam-lodges' & Shepherd Huts are created for comfort all year round.

A perfect business opportunity for hiring out for Glamping, as extra living space, guest room or home office. Each lodge is built to order and can be made to your specification.

Everything is custom built to your requirements so you know you'll have the perfect fit.

Steeped in tradition, our Shepherd Huts speak for themselves. As well as being cosy & luxurious they look great and provide a perfect talking point for visitors.

Our Shepherd Huts are available in any configuration whether you need a small space or up to 20ft in length with multiple rooms. As each is built to order, the choice really is yours.

A typical Glam-Lodge layout