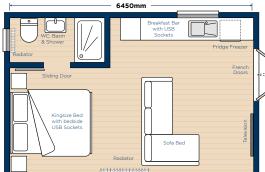

Our Shepherd Huts are available in any configuration whether you need a small space or up to 20ft in length with multiple rooms. As each is built to order, the choice really is yours.

A typical Glam-Lodge layout