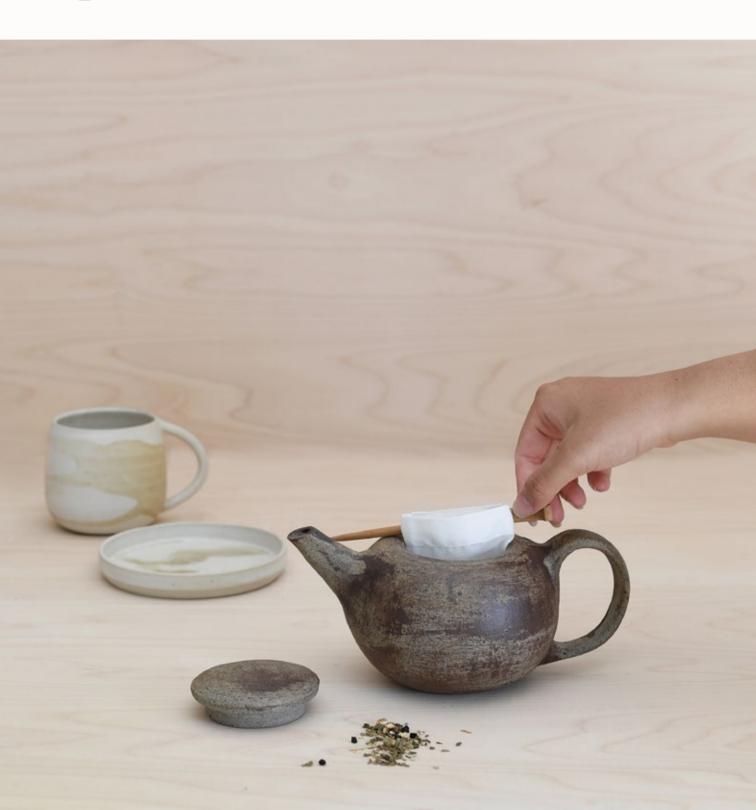

#### TEA BAG SET

tepose teebeutel sachet de thé

Did you know that millions of tea bags are used once and dumped daily?

Replace single-use tea bags and enjoy your favorite tea in this reusable tea bag. Made in organic food- approved and unbleached cotton for a cleaner cup of tea.