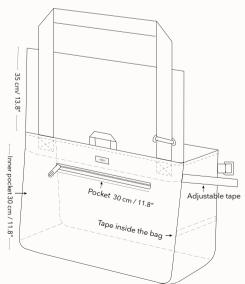

String for hanging, carrying and closure. Made in organic food-approved cotton.

| Style no.<br>Size | SET OF 3<br>1116<br>One small: 16 x 22 x 6 cm / 2.3 x 6.3 x 8.7"<br>One medium: 24 x 30 x 8 cm / 3.1 x 9.4 x 11.8"<br>One large: 30 x 40 x 12 cm / 4.7 x 11.8 x 15.7" |
|-------------------|-----------------------------------------------------------------------------------------------------------------------------------------------------------------------|
| Weaving           | Gauze                                                                                                                                                                 |
| Material          | 100% GOTS certified organic cotton / food-                                                                                                                            |
|                   | approved material                                                                                                                                                     |
| MOQ               | 8 sets                                                                                                                                                                |
|                   | RRP                                                                                                                                                                   |
| DKK               | 70,-                                                                                                                                                                  |
| EUR               | 10.90                                                                                                                                                                 |
| NOK               | 95,-                                                                                                                                                                  |
| SEK<br>GBP        | 95,-<br>8.00                                                                                                                                                          |
| USD-L             | 13.50                                                                                                                                                                 |
| CAD-L             | 16.50                                                                                                                                                                 |
| OND L             | 10.00                                                                                                                                                                 |