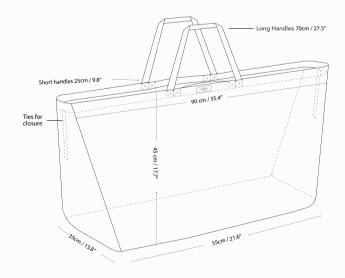

dark blue stone

no. 550

evening grey no. 111

| * | - | - | - | - |   | - | - | - |
|---|---|---|---|---|---|---|---|---|
| ; | - | 2 |   | - |   | - | - |   |
|   | - | - | 7 | - | - | - | - |   |
| 5 | - | ÷ | - | - | - | = | - |   |
| 5 | - | = | 1 | = | - | = | Ξ | 2 |
| ÷ | - | ÷ | e | ÷ |   |   | 2 | É |

morning grey no. 180

cherry blossom no. 315

stone rose no. 330

stone coral no. 380

maroon stone no. 395

#### TEA BAG SET

tepose teebeutel sachet de thé

Did you know that millions of tea bags are used once and dumped daily?

Replace single-use tea bags and enjoy your favorite tea in this reusable tea bag. Made in organic food- approved and unbleached cotton for a cleaner cup of tea.

What is your choice?

| Style no. | TOC 1070                             |
|-----------|--------------------------------------|
| Size      | Box of one small and one medium bag, |
|           | one teak tree stick (wastage)        |
| Weaving   | Plain voile                          |
| Material  | 100% GOTS certified organic cotton / |
|           | food-approved material               |
| MOQ       | 8 boxes                              |
|           |                                      |
|           |                                      |

|       | RRP   |
|-------|-------|
| DKK   | 150,- |
| EUR   | 20.90 |
| NOK   | 215,- |
| SEK   | 215,- |
| GBP   | 18.50 |
| USD-L | 27.00 |
| CAD-L | 36.00 |

COMPART REC

madpakkepose lunchpaket sac à lunch

This bag is designed to contain your delicious lunch. It is made from organic cotton and is meant to replace disposable bags.

What is your choice?

**stone** no. 202

**clay** no. 225

**dark green** no. 400

**grey blue** no. 510

dark blue no. 500

**dark grey** no. 110

| Style no. | 1052                                 |
|-----------|--------------------------------------|
| Size      | 30 x 39 x 12 cm / 4.7 x 11.8 x 15.3" |
| Weaving   | Heavy canvas                         |
| Material  | 100% GOTS certified organic cotton   |
| MOQ       | 6 pieces                             |