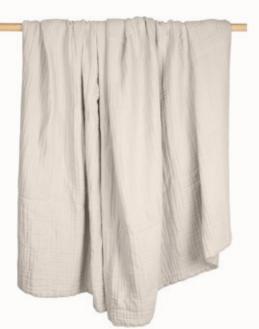

|
| MOQ       | 4 sets                                      |
|           |                                             |

|       | RRP   |
|-------|-------|
| DKK   | 195,- |
| EUR   | 27.90 |
| NOK   | 295,- |
| SEK   | 295,- |
| GBP   | 25.00 |
| USD-L | 36.00 |
| CAD-L | 46.00 |





## Balance is

kev for

## net and

There is sold more organic cotton than there is produced -The GOTS standard is your guarantee that the products you buy are in fact organic





#### 6-LAYER SOFT BLANKET

tæppe decke couverture

Delicate throw for the many times you are needing that extra cosy layer. At home or when outdoors, taking care of yourself.

Pure and soft on your skin with no less than six organic cotton lightweight layers.

Keeping you warm for your meditative and relaxing moment.



| <b>clay</b><br>no. 225           |  |
|----------------------------------|--|
| <b>dark grey</b><br>no. 110      |  |
| <b>stone</b><br>no. 202          |  |
| <b>dusty lavender</b><br>no. 340 |  |

| Style no. | 1063                               |
|-----------|------------------------------------|
| Size      | 140 x 200 cm / 55.1 x 78.7"        |
| Weaving   | Gauze                              |
| Material  | 100% GOTS certified organic cotton |
| MOQ       | 2 pieces                           |

|       | RRP    |
|-------|--------|
| DKK   | 1195,- |
| EUR   | 169.90 |
| NOK   | 1685,- |
| SEK   | 1685,- |
| GBP   | 150.00 |
| USD-L | 220.00 |
| CAD-L | 270.00 |



#### RELAX AND MEDITATION CUSHION

pude kissen coussin

For a better posture when meditating and doing some seated y