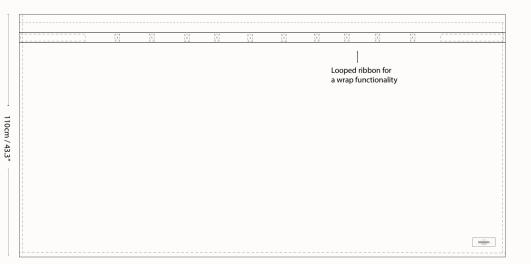

#### BIG WAFFLE TOWEL AND BLANKET

håndklæde handtuch serviette de bain

This towel is more than a large and distinct towel with great absorbency. It is also a thick and comfortable blanket for yoga, the beach and on the terrace.

Integrated strap for hanging.

| Style no. | 1029                               |
|-----------|------------------------------------|
| Size      | 100 x 150 cm / 39.4 x 59.0"        |
| Weaving   | Waffle                             |
| Material  | 100% GOTS certified organic cotton |
| MOQ       | 4 pieces                           |
|           |                                    |