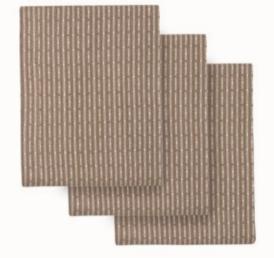

#### KITCHEN CLOTH 3 PACK

karklud abwaschtuch serviette de invitée

The Kitchen cloth has a unique ability to absorb liquid - isn't it the most important thing a dish cloth should be able to do?

Set of three pieces for easy and frequent change.

| Style no. | 1139                               |
|-----------|------------------------------------|
| Size      | 30 x 35 cm / 11.8 x 13.8", 3-pack  |
| Weaving   | Piqué                              |
| Material  | 100% GOTS certified organic cottor |
| MOQ       | 8 sets of 3 pieces                 |
|           |                                    |