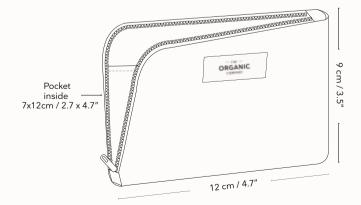

#### FOOD BAG SET

madpose essen beutel sac de nourriture

The Food Bag is designed with special care for people and the environment. The bag is a reusable alternative to disposable packaging.

Use it for shopping and storing bulk goods like fruit and vegetables.

String for hanging, carrying and closure. Made in organic food-approved cotton.

| Style no.<br>Size | SET OF 3<br>1116<br>One small: 16 x 22 x 6 cm / 2.3 x 6.3 x 8.7"<br>One medium: 24 x 30 x 8 cm / 3.1 x 9.4 x 11.8"<br>One large: 30 x 40 x 12 cm / 4.7 x 11.8 x 15.7" |
|-------------------|-----------------------------------------------------------------------------------------------------------------------------------------------------------------------|
| Weaving           | Gauze                                                                                                                                                                 |
| Material          | 100% GOTS certified organic cotton / food-                                                                                                                            |
|                   | approved material                                                                                                                                                     |
| MOQ               | 8 sets                                                                                                                                                                |
|                   | RRP                                                                                                                                                                   |
| DKK               | 70,-                                                                                                                                                                  |
| EUR               | 10.90                                                                                                                                                                 |
| NOK               | 95,-                                                                                                                                                                  |
| SEK<br>GBP        | 95,-<br>8.00                                                                                                                                                          |
| USD-L             | 13.50                                                                                                                                                                 |
| CAD-L             | 16.50                                                                                                                                                                 |
| OND L             | 10.00                                                                                                                                                                 |