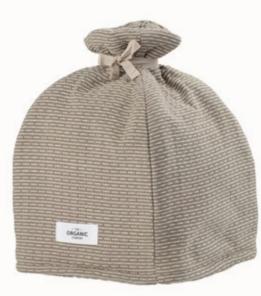

## TEA COSY

tehætte tekannehaube couvre-théière

Enjoy your tea and keep it warm for longer.

This tea cosy is made with insulating cotton wadding in pure and certified organic cotton.

Delicate yet practical - as part of our range of great kitchen assessories.

**clay stone** no. 226

**grey blue stone** no. 511

**evening grey** no. 111

**stone rose** no. 330

| Style no. | 1034                               |
|-----------|------------------------------------|
| Size      | 36 x 30 cm / 11.8 x 14.2"          |
| Weaving   | Piqué cotton wadding               |
| Material  | 100% GOTS certified organic cotton |
| MOQ       | 4 pieces                           |