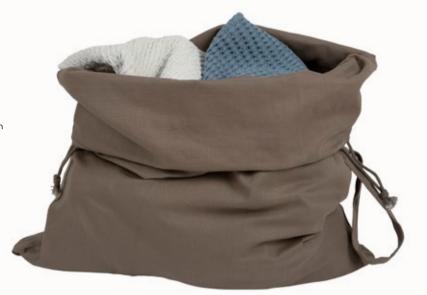

#### FOOD BAG SET

madpose essen beutel sac de nourriture

The Food Bag is designed with special care for people and the environment. The bag is a reusable alternative to disposable packaging.

Use it for shopping and storing bulk goods like fruit and vegetables.

String for hanging, carrying and closure. Made in organic food-approved cotton.

| Style no.<br>Size | SET OF 3<br>1116<br>One small: 16 x 22 x 6 cm / 2.3 x 6.3 x 8.7"<br>One medium: 24 x 30 x 8 cm / 3.1 x 9.4 x 11.8"<br>One large: 30 x 40 x 12 cm / 4.7 x 11.8 x 15.7" |
|-------------------|-----------------------------------------------------------------------------------------------------------------------------------------------------------------------|
| Weaving           | Gauze                                                                                                                                                                 |
| Material          | 100% GOTS certified organic cotton / food-                                                                                                                            |
|                   | approved material                                                                                                                                                     |
| MOQ               | 8 sets                                                                                                                                                                |
|                   | RRP                                                                                                                                                                   |
| DKK               | 70,-                                                                                                                                                                  |
| EUR               | 10.90                                                                                                                                                                 |
| NOK               | 95,-                                                                                                                                                                  |
| SEK<br>GBP        | 95,-<br>8.00                                                                                                                                                          |
| USD-L             | 13.50                                                                                                                                                                 |
| CAD-L             | 16.50                                                                                                                                                                 |
| OND L             | 10.00                                                                                                                                                                 |