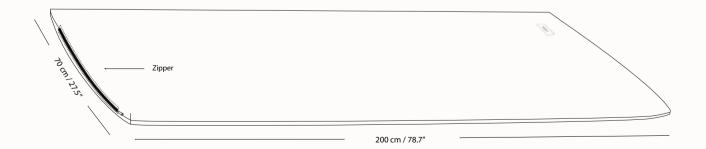

230.00 |
| CAD-L | 310.00 |



#### MEDITATION MATTRESS

madras matte matelas

Meditation is for many the key to inner peace.

Our mattress is developed to make it easier for you to reach this state of mind; it's soft, comfortable and made from pure organic cotton, also on the inside.

Washable cover.



clay

no. 225

| Style no. | 1126                               |
|-----------|------------------------------------|
| Size      | 70 x 200 cm / 1.2 x 27.5 x 78.7"   |
| Weaving   | Canvas, organic cotton wadding     |
| Material  | 100% GOTS certified organic cottor |
| MOQ       | 2 pieces                           |

|       | RRP    |
|-------|--------|
| DKK   | 1345,- |
| EUR   | 190.90 |
| NOK   | 1975,- |
| SEK   | 1975,- |
| GBP   | 160.00 |
| USD-L | 230.00 |
| CAD-L | 310.00 |





## **Feel life** by being present in the moment

### Care for and repair your textiles to save on nature's resources





#### MENDING KIT

sysæt un nècessaire à couture flickzeug für nähen

Repair, mend, fix, decorate and personalise. This mending kit helps you repair your things to make them last longer. Let's do what we can to extend the life and value of our things.

The set contains:

Embroidery yarn in four different colours (60 cm x 10 pieces), two needles (small and big eye), one tool box, and one inspirational leaflet.

floral color mix no. 902

**earth color mix** no. 901









| Style no. | 1172                                         |
|-----------|----------------------------------------------|
| Size      | Tool box: 10 x 7 x 2,7 cm / 3.9 x 2.8 x 1.1" |
| Material  | T