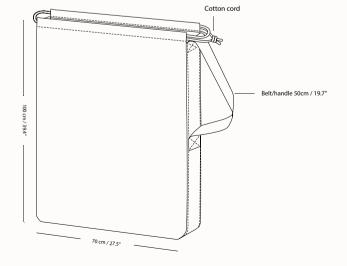

#### FOOD BAG SET

madpose essen beutel sac de nourriture

The Food Bag is designed with special care for people and the environment. The bag is a reusable alternative to disposable packaging.

Use it for shopping and storing bulk goods like fruit and vegetables.

String for hanging, carrying and closure. Made in organic food-approved cotton.

| Style no.<br>Size | SET OF 3<br>1116<br>One small: 16 x 22 x 6 cm / 2.3 x 6.3 x 8.7"<br>One medium: 24 x 30 x 8 cm / 3.1 x 9.4 x 11.8"<br>One large: 30 x 40 x 12 cm / 4.7 x 11.8 x 15.7" |
|-------------------|-----------------------------------------------------------------------------------------------------------------------------------------------------------------------|
| Weaving           | Gauze                                                                                                                                                                 |
| Material          | 100% GOTS certified organic cotton / food-                                                                                                                            |
|                   | approved material                                                                                                                                                     |
| MOQ               | 8 sets                                                                                                                                                                |
|                   | RRP                                                                                                                                                                   |
| DKK               | 70,-                                                                                                                                                                  |
| EUR               | 10.90                                                                                                                                                                 |
| NOK               | 95,-                                                                                                                                                                  |
| SEK<br>GBP        | 95,-<br>8.00                                                                                                                                                          |
| USD-L             | 13.50                                                                                                                                                                 |
| CAD-L             | 16.50                                                                                                                                                                 |
| OND L             | 10.00                                                                                                                                                                 |