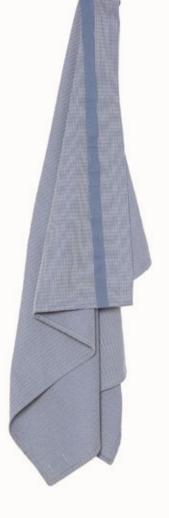

#### KITCHEN TOWEL

viskestykke geschirhandtuch torchon

An extra large kitchen towel that is designed to absorb, to last and look great. Use the integrated straps to hang up your kitchen towel.

Our Kitchen towel is voted "best in test".

| Style no. | 1041                               |
|-----------|------------------------------------|
| Size      | 53 x 86 cm / 20.8 x 33,8"          |
| Weaving   | Herringbone                        |
| Material  | 100% GOTS certified organic cotton |
| MOQ       | 8 pieces                           |
|           |                                    |