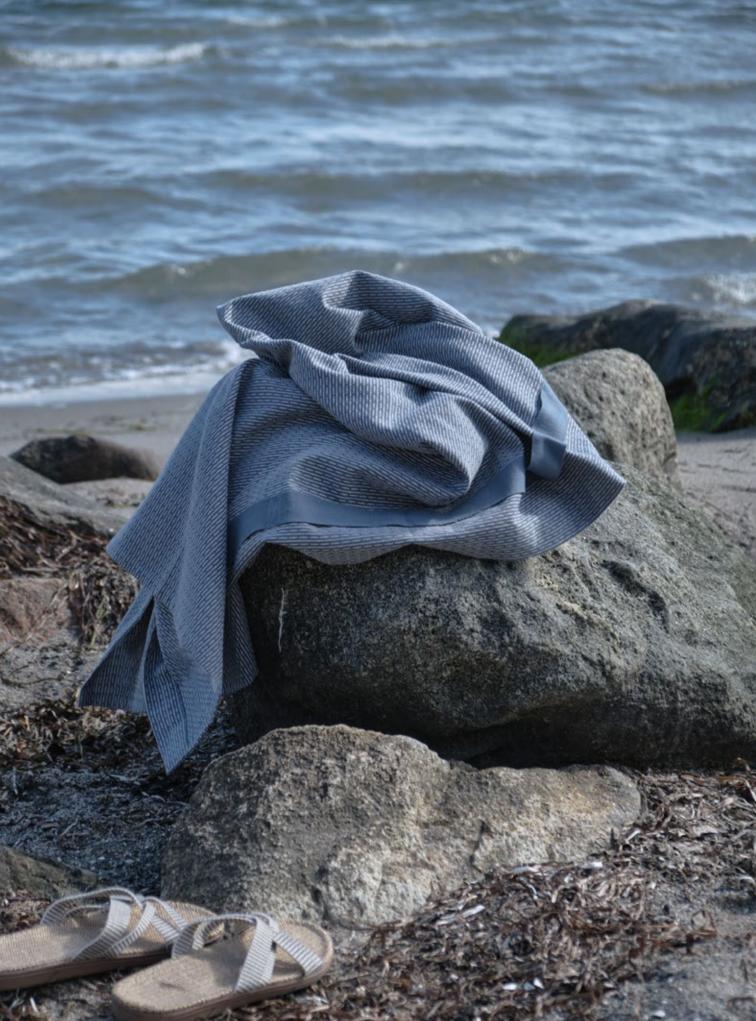

#### BIG WAFFLE TOWEL AND BLANKET

håndklæde handtuch serviette de bain

This towel is more than a large and distinct towel with great absorbency. It is also a thick and comfortable blanket for yoga, the beach and on the terrace.

Integrated strap for hanging.

| Style no. | 1029                               |
|-----------|------------------------------------|
| Size      | 100 x 150 cm / 39.4 x 59.0"        |
| Weaving   | Waffle                             |
| Material  | 100% GOTS certified organic cotton |
| MOQ       | 4 pieces                           |
|           |                                    |