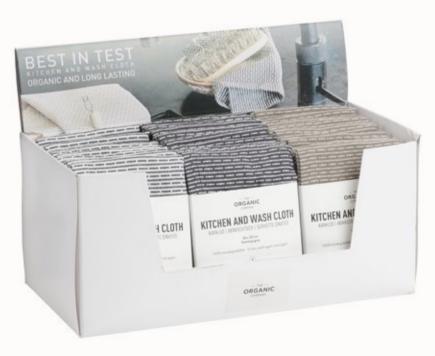

#### DISPLAY KITCHEN CLOTH

karklud abwaschtuch serviette de invitée

This reusable cloth can easily replace many rolls of paper towels and single use cloths. Fast drying with great absorbency. Integrated strap for hanging.

Our Kitchen cloth is voted "best in test".

Buy one display box and get eight kitchen cloths for free.

| Style no. | 1097                               |
|-----------|------------------------------------|
| Size      | 30 x 35 cm / 11.8 x 13.8",         |
|           | display box with 48 pieces         |
| Weaving   | Piqué                              |
| Material  | 100% GOTS certified organic cotton |
| MOQ       | One display box of 48 pieces       |
|           |                                    |