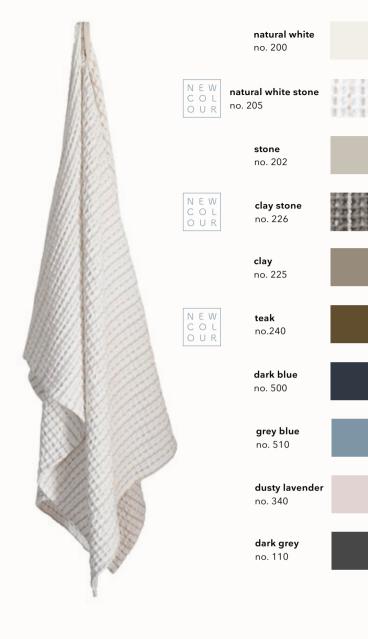

|       | RRP   |
|-------|-------|
| DKK   | 175,- |
| EUR   | 24.90 |
| NOK   | 270,- |
| SEK   | 270,- |
| GBP   | 22.00 |
| USD-L | 32.00 |
| CAD-L | 39.00 |

natural white no. 200

stone no. 202

no. 205

N E W C O L O U R

N E W C O L O U R

clay stone no. 226

clay no. 225

teak no. 240

> dark blue no. 500

grey blue no. 510

dusty lavender no. 340

dark grey no. 110

Designed with an integrated strap for easy hanging.

| A |                         | <b>natural white</b><br>no. 200  |
|---|-------------------------|----------------------------------|
|   |                         | <b>stone</b><br>no. 202          |
|   |                         | <b>clay</b><br>no. 225           |
|   | N E W<br>C O L<br>O U R | <b>teak</b><br>no. 240           |
|   |                         | <b>grey blue</b><br>no. 510      |
|   |                         | <b>dark blue</b><br>no. 500      |
|   |                         | <b>dark grey</b><br>no. 110      |
|   |                         | <b>dusty lavender</b><br>no. 340 |
|   |                         |                                  |