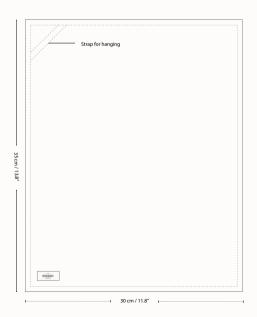

#### LITTLE TOWEL

håndklæde handtuch serviette

A little towel for use in the kitchen.

Designed with high absorbency for daily situations.

A beautiful combination of design and functionality.

| Style no. | 1078                               |
|-----------|------------------------------------|
| Size      | 35 x 60 cm / 13.7 x 23.6"          |
| Weaving   | Piqué                              |
| Material  | 100% GOTS certified organic cotton |
| MOQ       | 8 pieces                           |
|           |                                    |

|       | RRP   |
|-------|-------|
| DKK   | 125,- |
| EUR   | 17.90 |
| NOK   | 175,- |
| SEK   | 175,- |
| GBP   | 16.00 |
| USD-L | 23.00 |
| CAD-L | 28.00 |

| 1  |                            |    |     |    |    |      |   |
|----|----------------------------|----|-----|----|----|------|---|
|    |                            |    |     |    |    |      | 1 |
|    |                            |    |     |    |    |      |   |
| i. |                            |    |     |    |    |      |   |
|    |                            |    |     |    |    |      |   |
|    |                            |    |     |    |    |      |   |
|    |                            |    |     |    |    |      |   |
| l. |                            |    |     |    |    |      |   |
|    |                            |    |     |    |    |      |   |
| 1  |                            |    |     |    |    |      |   |
|    |                            |    |     |    |    |      |   |
|    |                            |    |     |    |    |      |   |
| i. | Looped strap               |    |     |    |    |      |   |
|    | for hanging and decoration |    |     |    |    |      |   |
|    | decoration                 |    |     |    |    |      |   |
| 1  |                            |    |     |    |    |      |   |
|    | •                          |    |     |    |    |      |   |
|    | 22                         | 50 | 181 | 18 | 10 |      |   |
|    |                            |    |     |    |    |      |   |
|    |                            |    |     |    |    | <br> |   |