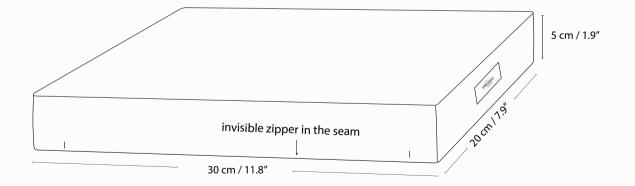

Set of two oven mitts.

**grey blue stone** no. 511

**clay stone** no. 226

-

**dusty lavender** no. 340

**grey blue** no. 510

dark grey no. 110

Style no.1189Size14 x 14 cm / 5.5 x 5.5"WeavingPiqué or herringbone, cotton waddingMaterial100% GOTS certified organic cottonMOQ4 pieces