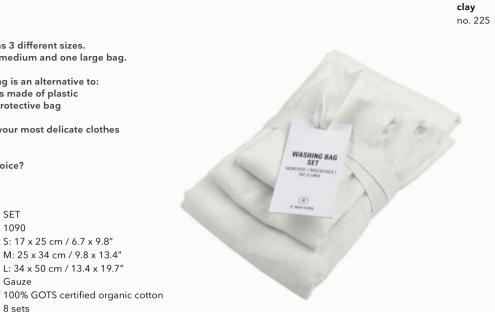

grey blue stone no. 511

evening grey no. 111

| Style no. | 1035                               |
|-----------|------------------------------------|
| Size      | 22 x 100 cm / 8.7 x 39.4"          |
| Weaving   | Piqué or canvas, cotton wadding    |
| Material  | 100% GOTS certified organic cotton |
| MOQ       | 4 pieces                           |
|           |                                    |