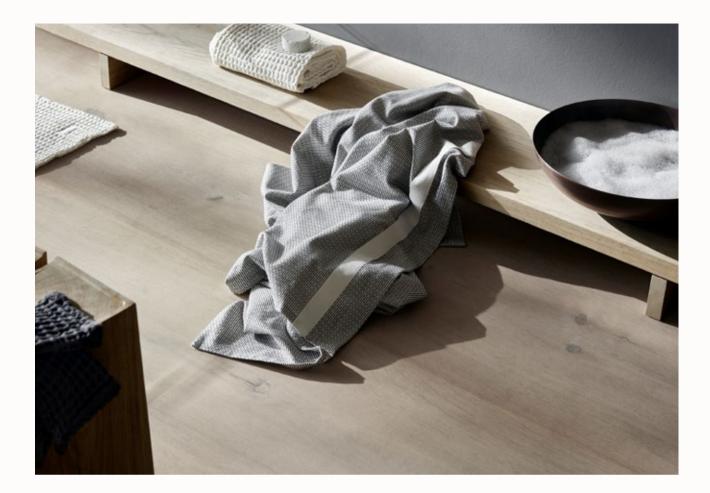

#### **KITCHEN** CLOTH

karklud abwaschtuch serviette de invitée

Use this kitchen cloth to wipe away water and crumbles from your table and counter top. Also a great cloth for cleaning around the house.

This reusable cloth can easily replace many rolls of paper towels and single use cloths. Fast drying with great absorbency. Integrated strap for hanging.

Our Kitchen cloth is voted "best in test".

| Style no. | 1048                               |
|-----------|------------------------------------|
| Size      | 30 x 35 cm / 11.8 x 13.8"          |
| Weaving   | Piqué                              |
| Material  | 100% GOTS certified organic cotton |
| MOQ       | 12 pieces                          |
|           |                                    |