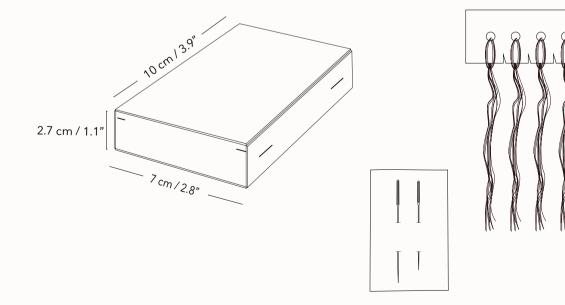

#### OVEN **GLOVES**

grydelapper ofenhandschuhe maniques

When cooking delicious food, your kitchen accessories need to be in order. Protect your hands and arms while working with heat in the kitchen - and do this with distinct design and in 100% organic cotton.

Our oven gloves have been tested and approved to withstand heat for up to 662 degrees Fahrenheit / 350 degrees centigrades.

|   | - | - | - | - | - | - | - |
|---|---|---|---|---|---|---|---|
| : | - | 2 | - | 2 | - | - | - |
| 2 | - | 2 | 1 | 2 | 1 | - | - |
| 5 | - | = | - | - | - | = | - |
| 2 | - | = | Ξ | = | Ξ | = | = |