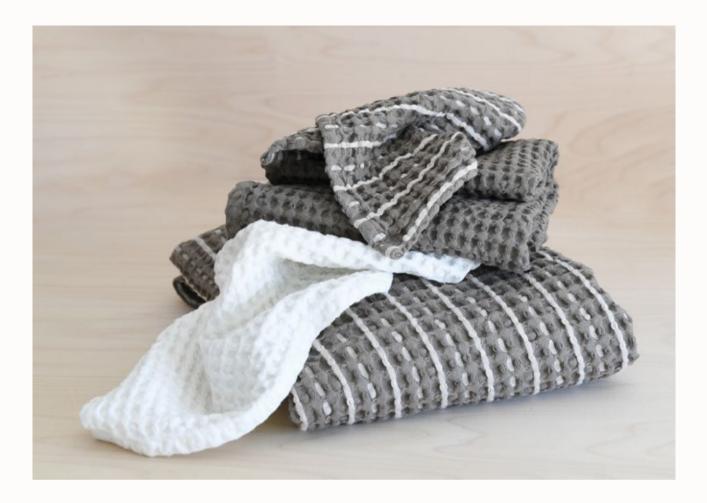

# **BIG WAFFLE INTRO**

BIG WAFFLE is our chunky, comfortable bath series. It is a vivid weave made from regular pure organic cotton. It has a soft hand feel and great absorbency.

The BIG WAFFLE weave is also known as a honeycomb weave with raised threads that form squares, giving the fabric a three-dimensional effect. The surface of the fabric has a texture and an appearance that looks like a Belgian waffle, hence the name.

The waffle weaving gives the products a warm and cozy feeling. Combined with clean Nordic lines, this is a product in perfect balance.

Mix different colors or styles together with products from our CALM, FINE or WELLNESS series for the perfectly unperfect look.