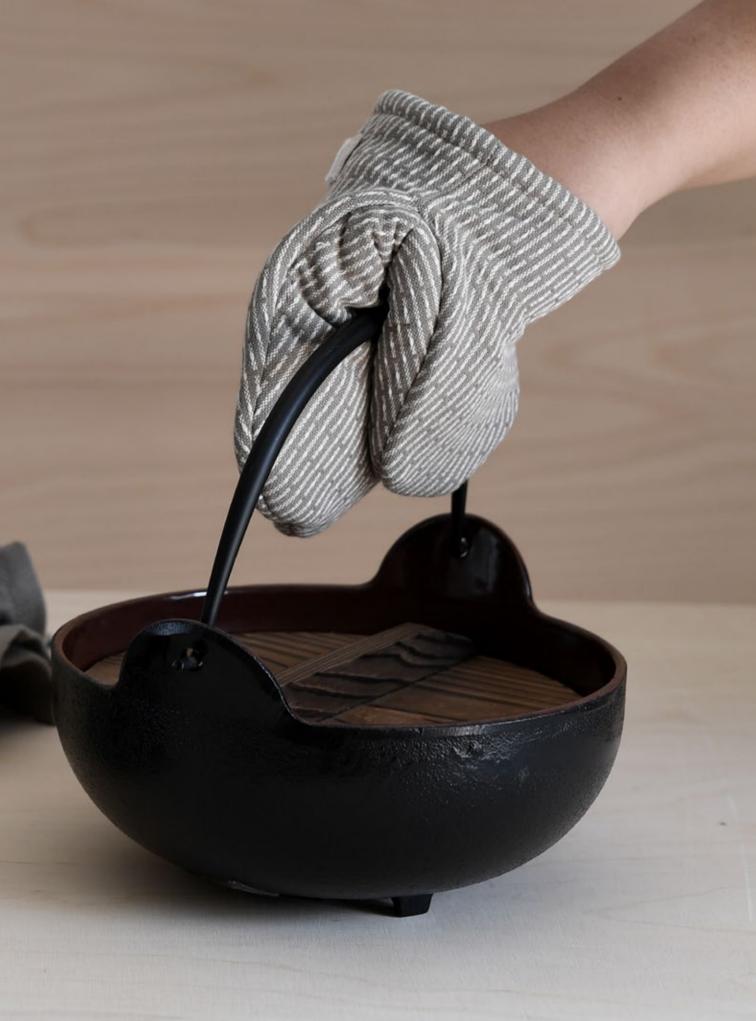

#### OVEN **GLOVES**

grydelapper ofenhandschuhe maniques

When cooking delicious food, your kitchen accessories need to be in order. Protect your hands and arms while working with heat in the kitchen - and do this with distinct design and in 100% organic cotton.

Our oven gloves have been tested and approved to withstand heat for up to 662 degrees Fahrenheit / 350 degrees centigrades.

|   | - | - | - | - | - | - | - |
|---|---|---|---|---|---|---|---|
| : | - | 2 | - | 2 | - | - | - |
| 2 | - | 2 | 1 | 2 | 1 | - | - |
| 5 | - | = | - | - | - | = | - |
| 2 | - | = | Ξ | = | Ξ | = | = |