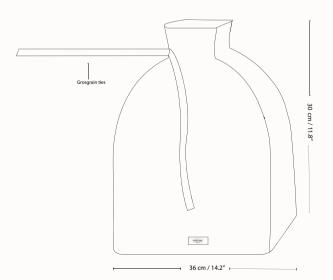

#### FOOD BAG SET

madpose essen beutel sac de nourriture

The Food Bag is designed with special care for people and the environment. The bag is a reusable alternative to disposable packaging.

Use it for shopping and storing bulk goods like fruit and vegetables.

String for hanging, carrying and closure. Made in organic food-approved cotton.

| Style no.<br>Size | SET OF 3<br>1116<br>One small: 16 x 22 x 6 cm / 2.3 x 6.3 x 8.7"<br>One medium: 24 x 30 x 8 cm / 3.1 x 9.4 x 11.8"<br>One large: 30 x 40 x 12 cm / 4.7 x 11.8 x 15.7" |
|-------------------|-----------------------------------------------------------------------------------------------------------------------------------------------------------------------|
| Weaving           | Gauze                                                                                                                                                                 |
| Material          | 100% GOTS certified organic cotton / food-                                                                                                                            |
|                   | approved material                                                                                                                                                     |
| MOQ               | 8 sets                                                                                                                                                                |
|                   | RRP                                                                                                                                                                   |
| DKK               | 70,-                                                                                                                                                                  |
| EUR               | 10.90                                                                                                                                                                 |
| NOK               | 95,-                                                                                                                                                                  |
| SEK<br>GBP        | 95,-<br>8.00                                                                                                                                                          |
| USD-L             | 13.50                                                                                                                                                                 |
| CAD-L             | 16.50                                                                                                                                                                 |
| OND L             | 10.00                                                                                                                                                                 |