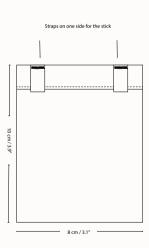

#### TEA BAG SET

tepose teebeutel sachet de thé

Did you know that millions of tea bags are used once and dumped daily?

Replace single-use tea bags and enjoy your favorite tea in this reusable tea bag. Made in organic food- approved and unbleached cotton for a cleaner cup of tea.

What is your choice?

| Style no. | TOC 1070                             |
|-----------|--------------------------------------|
| Size      | Box of one small and one medium bag, |
|           | one teak tree stick (wastage)        |
| Weaving   | Plain voile                          |
| Material  | 100% GOTS certified organic cotton / |
|           | food-approved material               |
| MOQ       | 8 boxes                              |
|           |                                      |
|           |                                      |