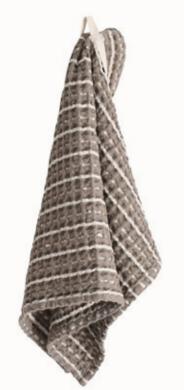

#### KITCHEN TOWEL

viskestykke geschirhandtuch torchon

An extra large kitchen towel that is designed to absorb, to last and look great. Use the integrated straps to hang up your kitchen towel.

Our Kitchen towel is voted "best in test".

| Style no. | 1041                               |
|-----------|------------------------------------|
| Size      | 53 x 86 cm / 20.8 x 33,8"          |
| Weaving   | Herringbone                        |
| Material  | 100% GOTS certified organic cotton |
| MOQ       | 8 pieces                           |
|           |                                    |