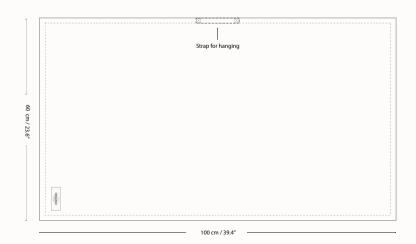

#### GIANT KITCHEN TOWEL

forklæde schürze tablier

Use our Giant kitchen towel for your dishes or wrap it around you to look nice and practical when you cook, bake or grill.

Designed to be practical.

| <b>clay</b><br>no. 225       |  |
|------------------------------|--|
| <b>dusty mint</b><br>no. 410 |  |
| <b>grey blue</b><br>no. 510  |  |
| <b>dark grey</b><br>no. 110  |  |
| dusty lavender               |  |

no. 340

| Style no. | 1039                               |
|-----------|------------------------------------|
| Size      | 60 x 155 cm / 23.6 x 61.0"         |
| Weaving   | Herringbone                        |
| Material  | 100% GOTS certified organic cotton |
| MOQ       | 4 pieces                           |