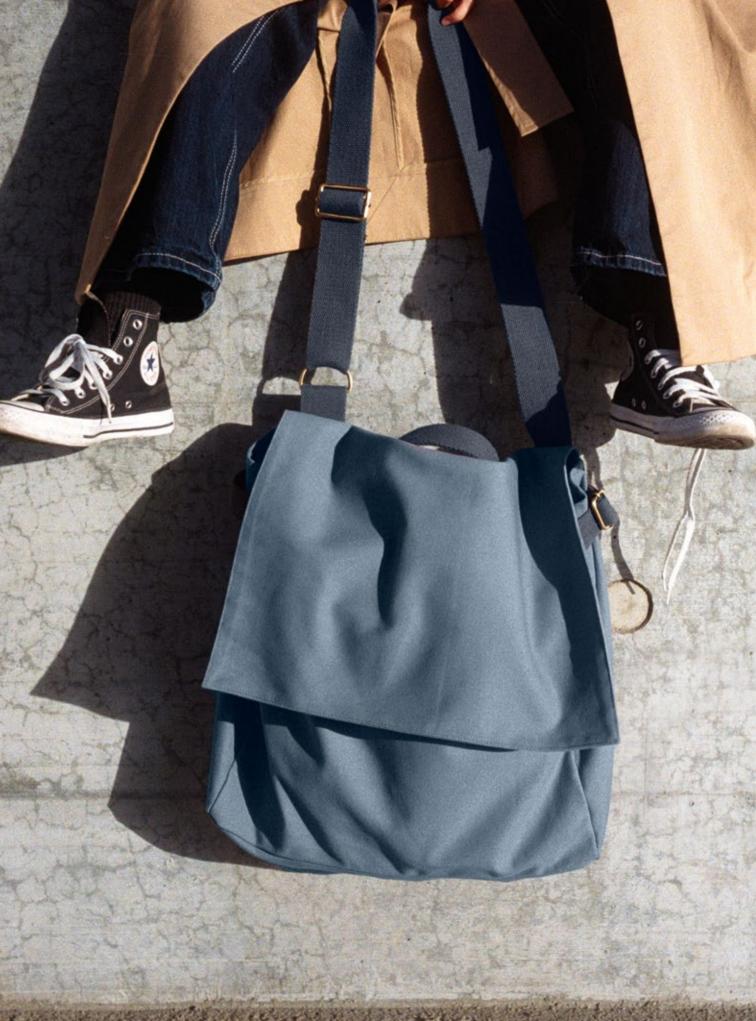

String for hanging, carrying and closure. Made in organic food-approved cotton.

| Style no.<br>Size | SET OF 3<br>1116<br>One small: 16 x 22 x 6 cm / 2.3 x 6.3 x 8.7"<br>One medium: 24 x 30 x 8 cm / 3.1 x 9.4 x 11.8"<br>One large: 30 x 40 x 12 cm / 4.7 x 11.8 x 15.7" |
|-------------------|-----------------------------------------------------------------------------------------------------------------------------------------------------------------------|
| Weaving           | Gauze                                                                                                                                                                 |
| Material          | 100% GOTS certified organic cotton / food-                                                                                                                            |
|                   | approved material                                                                                                                                                     |
| MOQ               | 8 sets                                                                                                                                                                |
|                   | RRP                                                                                                                                                                   |
| DKK               | 70,-                                                                                                                                                                  |
| EUR               | 10.90                                                                                                                                                                 |
| NOK               | 95,-                                                                                                                                                                  |
| SEK<br>GBP        | 95,-<br>8.00                                                                                                                                                          |
| USD-L             | 13.50                                                                                                                                                                 |
| CAD-L             | 16.50                                                                                                                                                                 |
| OND L             | 10.00                                                                                                                                                                 |

### natural v no. 200 stone no. 202 khaki no. 215 dark gre no. 400 maroon no. 390

natural white no. 200 stone no. 202 khaki no. 215 dark green no. 400 maroon

label for weight info attached indside the bag .....