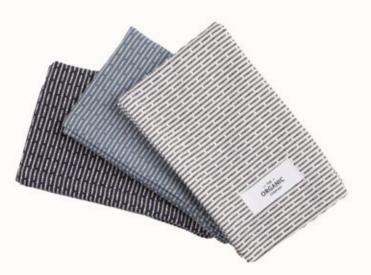

#### KITCHEN CLOTH 3 PACK

karklud abwaschtuch serviette de invitée

The Kitchen cloth has a unique ability to absorb liquid - isn't it the most important thing a dish cloth should be able to do?

Set of three pieces for easy and frequent change.