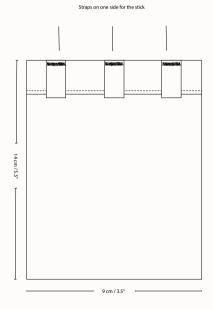

#### TEA BAG SET

tepose teebeutel sachet de thé

Did you know that millions of tea bags are used once and dumped daily?

Replace single-use tea bags and enjoy your favorite tea in this reusable tea bag. Made in organic food- approved and unbleached cotton for a cleaner cup of tea.

What is your choice?

| Style no. | TOC 1070                             |
|-----------|--------------------------------------|
| Size      | Box of one small and one medium bag, |
|           | one teak tree stick (wastage)        |
| Weaving   | Plain voile                          |
| Material  | 100% GOTS certified organic cotton / |
|           | food-approved material               |
| MOQ       | 8 boxes                              |
|           |                                      |
|           |                                      |