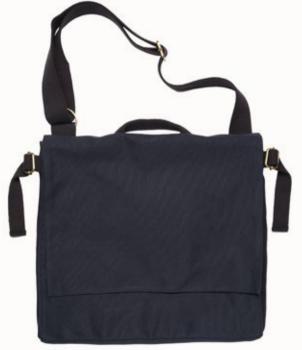

String for hanging, carrying and closure. Made in organic food-approved cotton.

| Style no.<br>Size | SET OF 3<br>1116<br>One small: 16 x 22 x 6 cm / 2.3 x 6.3 x 8.7"<br>One medium: 24 x 30 x 8 cm / 3.1 x 9.4 x 11.8"<br>One large: 30 x 40 x 12 cm / 4.7 x 11.8 x 15.7" |
|-------------------|-----------------------------------------------------------------------------------------------------------------------------------------------------------------------|
| Weaving           | Gauze                                                                                                                                                                 |
| Material          | 100% GOTS certified organic cotton / food-                                                                                                                            |
|                   | approved material                                                                                                                                                     |
| MOQ               | 8 sets                                                                                                                                                                |
|                   | RRP                                                                                                                                                                   |
| DKK               | 70,-                                                                                                                                                                  |
| EUR               | 10.90                                                                                                                                                                 |
| NOK               | 95,-                                                                                                                                                                  |
| SEK<br>GBP        | 95,-<br>8.00                                                                                                                                                          |
| USD-L             | 13.50                                                                                                                                                                 |
| CAD-L             | 16.50                                                                                                                                                                 |
| OND L             | 10.00                                                                                                                                                                 |

### natural v no. 200 stone no. 202 khaki no. 215 dark gre no. 400 maroon no. 390

natural white no. 200 stone no. 202 khaki no. 215 dark green no. 400 maroon

label for weight info attached indside the bag .....