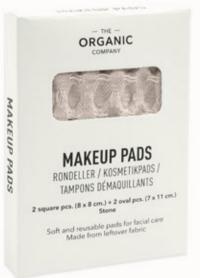

#### REUSABLES

- 012 Dinner napkins
- 013 Everyday napkin
- 014 Urban kitchen cloth
- 015 Kitchen cloth
- 026 Tea bag set
- 027 Lunch bag
- 028 Food bag
- 029 Food bag set
- 032 Zero waste basic kit
- **057** Big waffle makeup pads
- 074 My organic bag
- 076 Netbag
- 077 Net shoulder bag
- 088 It matters bag
- 090 All purpose bag set
- 091 Gift wrapping set

#### BATH AND WELLNESS

- 049 Big waffle towel and blanket
- **050** Big waffle hand towel
- **051** Big waffle large hand towel
- 052 Big waffle gift set
- **053** Big waffle bath mat
- 056 Big waffle wash cloth
- **057** Big waffle makeup pads
- 059 Big waffle bathrobe
- 061 Fine hand towel
- 062 Fine bath towel
- 065 Fine gift set
- 069 Hand hair towel
- 070 Wellness towel