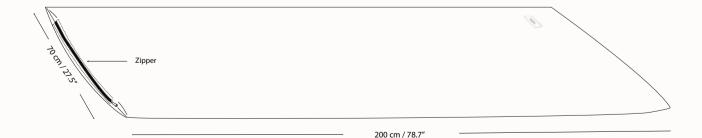

matte matelas

Meditation is for many the key to inner peace.

Our mattress is developed to make it easier for you to reach this state of mind; it's soft, comfortable and made from pure organic cotton, also on the inside.

Easy to carry with the accompanying belt. Washable cover and easy to bring along, to go.



| Style no. | 1064                                |
|-----------|-------------------------------------|
| Size      | 70 x 200 cm / 1.2 x 27.5 x 78.7"    |
| Weaving   | Herringbone, organic cotton wadding |
| Material  | 100% GOTS certified organic cotton  |
| MOQ       | 2 pieces                            |

|       | RRP    |
|-------|--------|
| DKK   | 1345,- |
| EUR   | 190.90 |
| NOK   | 1975,- |
| SEK   | 1975,- |
| GBP   | 160.00 |
| USD-L | 230.00 |
| CAD-L | 310.00 |



#### MEDITATION MATTRESS

madras matte matelas

Meditation is for many the key to inner peace.

Our mattress is developed to make it easier for you to reach this state of mind; it's soft, comfortable and made from pure organic cotton, also on the inside.

Washable cover.



clay

no. 225

| Style no. | 1126                               |
|-----------|------------------------------------|
| Size      | 70 x 200 cm / 1.2 x 27.5 x 78.7"   |
| Weaving   | Canvas, organic cotton wadding     |
| Material  | 100% GOTS certified organic cottor |
| MOQ       | 2 pieces                           |

|       | RRP    |
|-------|--------|
| DKK   | 1345,- |
| EUR   | 190.90 |
| NOK   | 1975,- |
| SEK   | 1975,- |
| GBP   | 160.00 |
| USD-L | 230.00 |
| CAD-L | 310.00 |





## **Feel life** by being