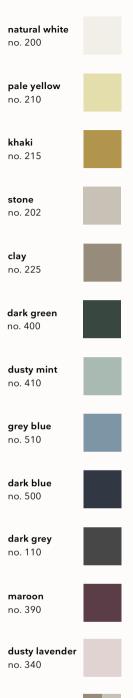

|       | RRP   |
|-------|-------|
| DKK   | 195,- |
| EUR   | 27.90 |
| NOK   | 295,- |
| SEK   | 295,- |
| GBP   | 25.00 |
| USD-L | 36.00 |
| CAD-L | 46.00 |
|       |       |

natural white no. 200 stone no. 202 clay no. 225 dark green no. 400 dusty mint no. 410 grey blue no. 510 dark blue no. 500 dark grey no. 110

|       | RRP   |
|-------|-------|
| DKK   | 175,- |
| EUR   | 24.90 |
| NOK   | 270,- |
| SEK   | 270,- |
| GBP   | 22.00 |
| USD-L | 32.00 |
| CAD-L | 39.00 |

earth color mix no. 901