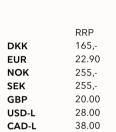

|       | RRP   |
|-------|-------|
| DKK   | 195,- |
| EUR   | 27.90 |
| NOK   | 295,- |
| SEK   | 295,- |
| GBP   | 25.00 |
| USD-L | 36.00 |
| CAD-L | 46.00 |
|       |       |

natural white no. 200 stone no. 202 clay no. 225 dark green no. 400 dusty mint no. 410 grey blue no. 510 dark blue no. 500 dark grey no. 110