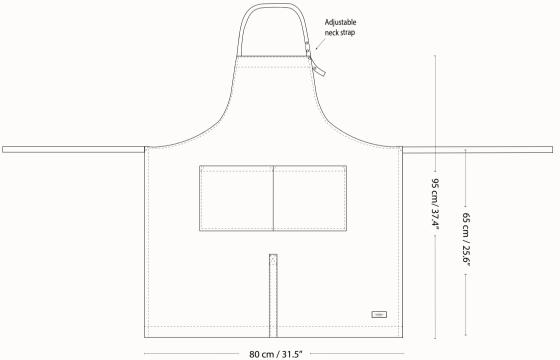

#### **APRON WITH** POCKET

forklæde schürze tablier

A practical apron in many different situations; cooking at home, servicing customers, cleaning.

| L                                                                                                               | 3  |
|-----------------------------------------------------------------------------------------------------------------|----|
| 1                                                                                                               |    |
| and a                                                                                                           | 1  |
| The second se | A. |
| 1                                                                                                               |    |
|                                                                                                                 |    |
| 1                                                                                                               |    |

| Style no. | 1037                               |
|-----------|------------------------------------|
| Size      | 80 x 95 cm / 31.5 x 37.4"          |
| Weaving   | Twill drill                        |
| Material  | 100% GOTS certified organic cotton |
| MOQ       | 4 pieces                           |
|           |                                    |