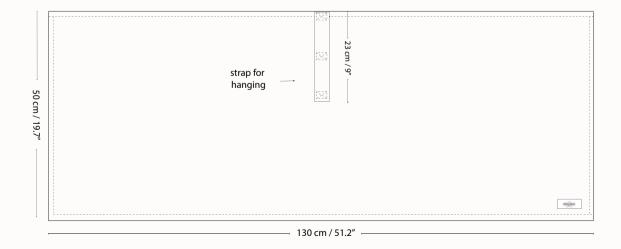

#### BIG WAFFLE LARGE HAND TOWEL

håndklæde handtuch serviette de bain

Enjoy this large hand towel in pure organic cotton. Soft and absorbent when drying your hands. Also great as a guest towel and practical to take with you for yoga and on the go.

Designed with an integrated strap for easy hanging.

| A |                         | <b>natural white</b><br>no. 200  |
|---|-------------------------|----------------------------------|
|   |                         | <b>stone</b><br>no. 202          |
|   |                         | <b>clay</b><br>no. 225           |
|   | N E W<br>C O L<br>O U R | <b>teak</b><br>no. 240           |
|   |                         | <b>grey blue</b><br>no. 510      |
|   |                         | <b>dark blue</b><br>no. 500      |
|   |                         | <b>dark grey</b><br>no. 110      |
|   |                         | <b>dusty lavender</b><br>no. 340 |
|   |                         |                                  |

| Style no. | 1174                               |
|-----------|------------------------------------|
| Size      | 130 x 50 cm / 51.2 x 19.7"         |
| Weaving   | Waffle                             |
| Material  | 100% GOTS certified organic cotton |
| MOQ       | 4 pieces                           |
|           |                                    |