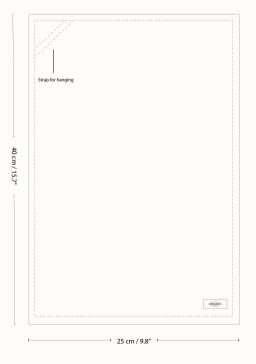

#### DINNER NAPKINS

serviet stoffserviette serviette

Millions of trees every year are used for single-use purposes. Amongst other, as paper towels and paper napkins. Let's reuse much more.

Our Dinner napkin is designed as a practical and nice piece to replace disposable paper in many everyday situations.

What is your choice?

Comes in a box with four napkins.

| Style no. | 1134                               |
|-----------|------------------------------------|
| Size      | 35 x 40 cm / 13.8 x 15.7",         |
|           | box of four pieces                 |
| Weaving   | Herringbone                        |
| Material  | 100% GOTS certified organic cotton |
| MOQ       | 8 boxes of 4 napkins               |