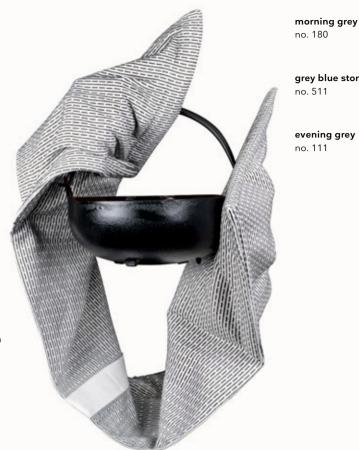

#### URBAN KITCHEN CLOTH

karklud abwaschtuch serviette de invitée

The Urban kitchen cloth is designed for urban citizens and their kitchens.

Customized in size for tighter urban spaces.

Set of three pieces for easy and frequent change.

Woven in our absorbent, fast drying and unique pique weave, like our best-selling and larger-sized classic kitchen cloth awarded 'Best in Test'.

**khaki stone** no. 216

clay stone

no. 226

**grey blue stone** no. 511

evening grey no. 111

morning grey no. 180

| Style no. | 1164                               |
|-----------|------------------------------------|
| Size      | 18 x 35 cm / 7.1 x 13.8"           |
| Weaving   | Piqué                              |
| Material  | 100% GOTS certified organic cotton |
| MOQ       | 4 sets of 3 pieces                 |
|           |                                    |