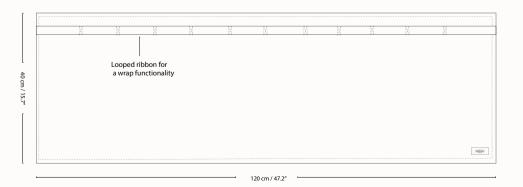

#### KITCHEN TOWEL

viskestykke geschirhandtuch torchon

An extra large kitchen towel that is designed to absorb, to last and look great. Use the integrated straps to hang up your kitchen towel.

Our Kitchen towel is voted "best in test".

| Style no. | 1041                               |
|-----------|------------------------------------|
| Size      | 53 x 86 cm / 20.8 x 33,8"          |
| Weaving   | Herringbone                        |
| Material  | 100% GOTS certified organic cotton |
| MOQ       | 8 pieces                           |
|           |                                    |