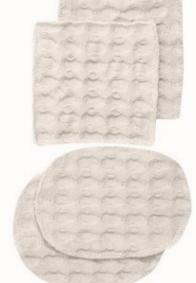

| RRP   |
|-------|
| 130,- |
| 18.90 |
| 195,- |
| 195,- |
| 17.00 |
| 22.00 |
| 24.00 |
|       |

ocean check

earth check

floral check

no. 803

no. 801

no. 802

gavesæt geschenkset coffret cadeau

#### BIG WAFFLE BATH MAT

bademåtte badematte tapis de bain

Our bath mat combines the comforting feeling when stepping out of the bath with a modern and relaxed expression.

The mat can easily be hanged in the strap.