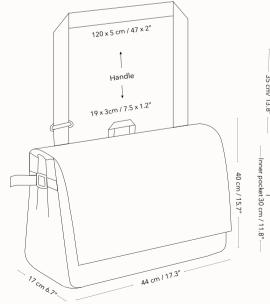

String for hanging, carrying and closure. Made in organic food-approved cotton.

| Style no.<br>Size | SET OF 3<br>1116<br>One small: 16 x 22 x 6 cm / 2.3 x 6.3 x 8.7"<br>One medium: 24 x 30 x 8 cm / 3.1 x 9.4 x 11.8"<br>One large: 30 x 40 x 12 cm / 4.7 x 11.8 x 15.7" |
|-------------------|-----------------------------------------------------------------------------------------------------------------------------------------------------------------------|
| Weaving           | Gauze                                                                                                                                                                 |
| Material          | 100% GOTS certified organic cotton / food-                                                                                                                            |
|                   | approved material                                                                                                                                                     |
| MOQ               | 8 sets                                                                                                                                                                |
|                   | RRP                                                                                                                                                                   |
| DKK               | 70,-                                                                                                                                                                  |
| EUR               | 10.90                                                                                                                                                                 |
| NOK               | 95,-                                                                                                                                                                  |
| SEK<br>GBP        | 95,-<br>8.00                                                                                                                                                          |
| USD-L             | 13.50                                                                                                                                                                 |
| CAD-L             | 16.50                                                                                                                                                                 |
| OND L             | 10.00                                                                                                                                                                 |