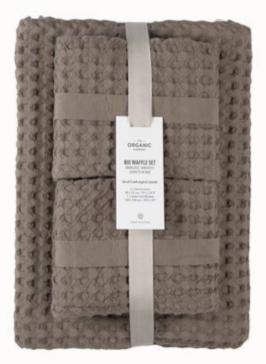

#### **BIG WAFFLE GIFT SET**

gavesæt geschenkset coffret cadeau

Our Big waffle gift set is perfect for that special someone.

A timeless and long lasting gift set for many occasions. Presentable, thoughtful and sustainably made in pure organic cotton.

The Big waffle gift set consists of one large Big waffle towel and blanket and two Big waffle hand towels.

natural white no. 200

stone no. 202

clay no. 225

dark grey

no. 110

| Style no. | 1175                                         |
|-----------|----------------------------------------------|
| Size      | One gift set contains one towel and blanket, |
|           | 100 x 150 cm / 39.4 x 59.0" and              |
|           | two hand towels, 50 x 75 cm / 19.7 x 29.5"   |
| Weaving   | Waffle                                       |
| Material  | 100% GOTS certified organic cotton           |
| MOQ       | 2 sets                                       |
|           |                                              |