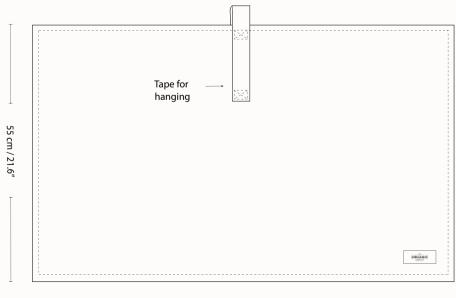

Integrated strap for hanging.

| Style no. | 1029                               |
|-----------|------------------------------------|
| Size      | 100 x 150 cm / 39.4 x 59.0"        |
| Weaving   | Waffle                             |
| Material  | 100% GOTS certified organic cotton |
| MOQ       | 4 pieces                           |
|           |                                    |

#### **BIG WAFFLE** HAND TOWEL

håndklæde handtuch serviette de bain

This piece was developed to make a soft and comfortable guest and hand towel with a designed expression.

Great absorbency.

Integrated strap for hanging.

Designed with an integrated strap for easy hanging.

| A |                         | <b>natural white</b><br>no. 200  |
|---|-------------------------|----------------------------------|
|   |                         | <b>stone</b><br>no. 202          |
|   |                         | <b>clay</b><br>no. 225           |
|   | N E W<br>C O L<br>O U R | <b>teak</b><br>no. 240           |
|   |                         | <b>grey blue</b><br>no. 510      |
|   |                         | <b>dark blue</b><br>no. 500      |
|   |                         | <b>dark grey</b><br>no. 110      |
|   |                         | <b>dusty lavender</b><br>no. 340 |
|   |                         |                                  |