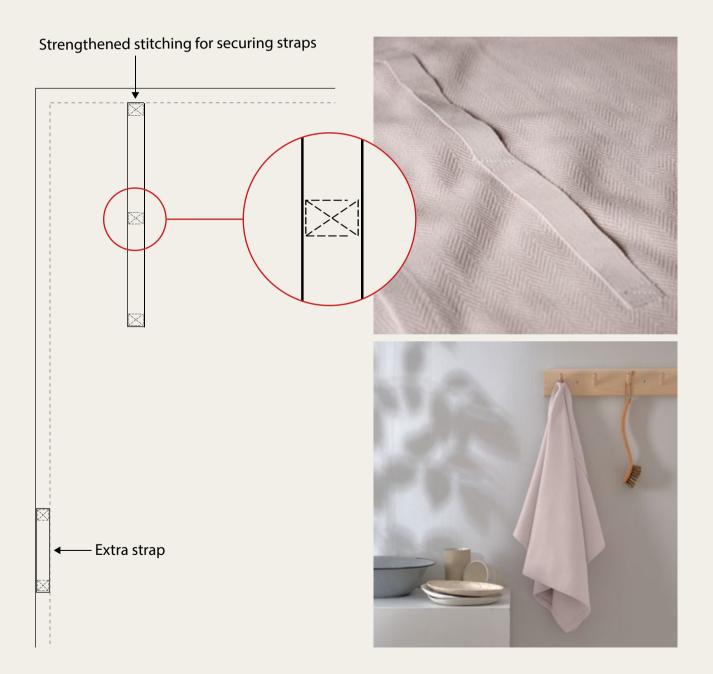

#### WHY IS FUNCTIONAL DESIGN IMPORTANT TO US?

When designing our products, attention to detail and great functionally is key to creating LONG LASTING quality products.

An example of this is our kitchen towel.

| Organic herringbone<br>cotton weave | L, | great absorbency, will actually<br>dry your dishes      |
|-------------------------------------|----|---------------------------------------------------------|
| We have added extra<br>straps       | L, | flexibility on where and how to<br>hang                 |
| Strengthened stiching on straps     | L, | long lasting, it's (almost)<br>impossible to tear apart |

It is the small things that make the difference. Something we keep in mind when designing all our products.

Our kitchen towel has even won "best in test" twice.

### KITCHEN TOWEL DETAILS