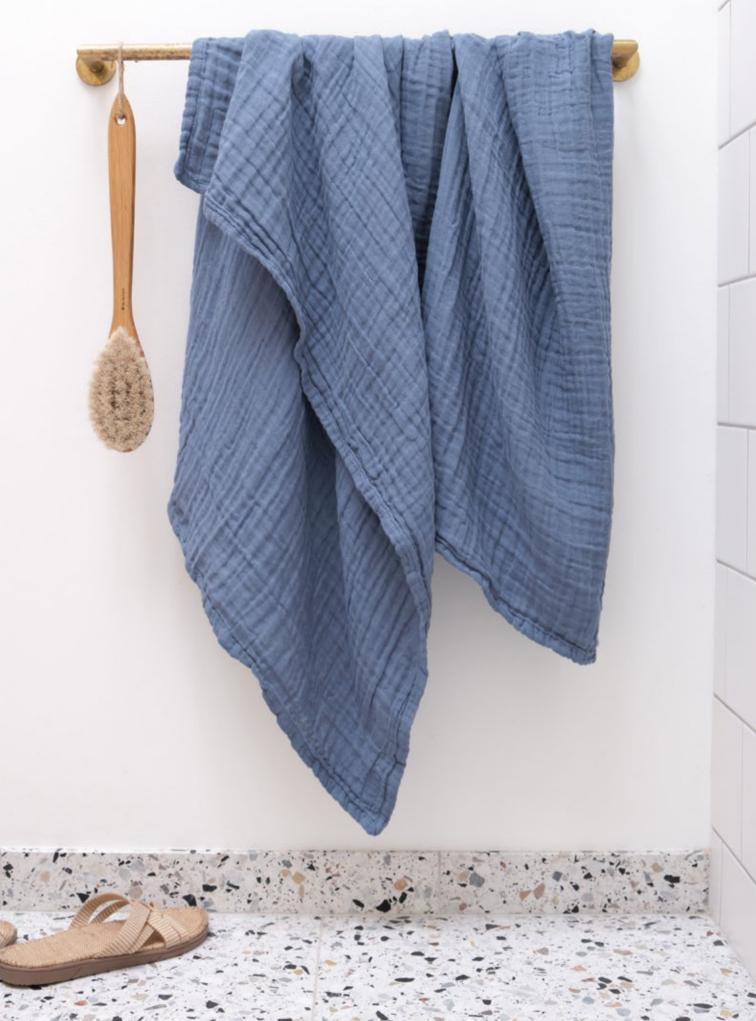

#### BIG WAFFLE TOWEL AND BLANKET

håndklæde handtuch serviette de bain

This towel is more than a large and distinct towel with great absorbency. It is also a thick and comfortable blanket for yoga, the beach and on the terrace.

Integrated strap for hanging.

| Style no. | 1029                               |
|-----------|------------------------------------|
| Size      | 100 x 150 cm / 39.4 x 59.0"        |
| Weaving   | Waffle                             |
| Material  | 100% GOTS certified organic cotton |
| MOQ       | 4 pieces                           |
|           |                                    |