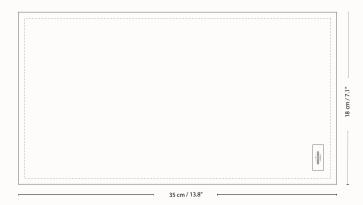

#### URBAN KITCHEN CLOTH

karklud abwaschtuch serviette de invitée

The Urban kitchen cloth is designed for urban citizens and their kitchens.

Customized in size for tighter urban spaces.

Set of three pieces for easy and frequent change.

Woven in our absorbent, fast drying and unique pique weave, like our best-selling and larger-sized classic kitchen cloth awarded 'Best in Test'.

**khaki stone** no. 216

clay stone

no. 226

**grey blue stone** no. 511

evening grey no. 111

morning grey no. 180

| Style no. | 1164                               |
|-----------|------------------------------------|
| Size      | 18 x 35 cm / 7.1 x 13.8"           |
| Weaving   | Piqué                              |
| Material  | 100% GOTS certified organic cotton |
| MOQ       | 4 sets of 3 pieces                 |
|           |                                    |