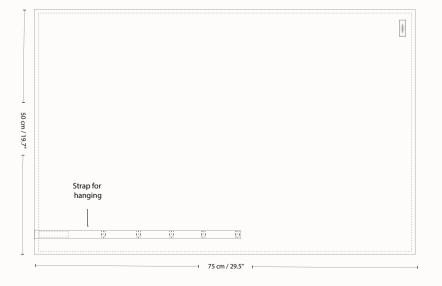

#### **BIG WAFFLE** HAND TOWEL

håndklæde handtuch serviette de bain

This piece was developed to make a soft and comfortable guest and hand towel with a designed expression.

Great absorbency.

Integrated strap for hanging.

| Style no. | 1020                               |
|-----------|------------------------------------|
| Size      | 50 x 75 cm / 19.7 x 29.5"          |
| Weaving   | Waffle                             |
| Material  | 100% GOTS certified organic cotton |
| MOQ       | 4 pieces                           |
|           |                                    |