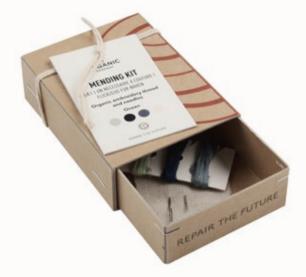

#### OVEN **GLOVES**

grydelapper ofenhandschuhe maniques

When cooking delicious food, your kitchen accessories need to be in order. Protect your hands and arms while working with heat in the kitchen - and do this with distinct design and in 100% organic cotton.

Our oven gloves have been tested and approved to withstand heat for up to 662 degrees Fahrenheit / 350 degrees centigrades.

|   | - | - | - | - | - | - | - |
|---|---|---|---|---|---|---|---|
| : | - | 2 | - | 2 | - | - | - |
| 2 | - | 2 | 1 | 2 | 1 | - | - |
| 5 | - | = | - | - | - | = | - |
| 2 | - | = | Ξ | = | Ξ | = | = |