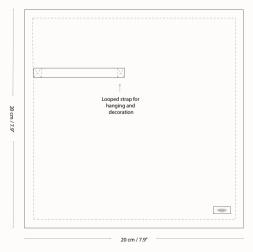

#### LITTLE TOWEL

håndklæde handtuch serviette

A little towel for use in the kitchen.

Designed with high absorbency for daily situations.

A beautiful combination of design and functionality.

| Style no. | 1078                               |
|-----------|------------------------------------|
| Size      | 35 x 60 cm / 13.7 x 23.6"          |
| Weaving   | Piqué                              |
| Material  | 100% GOTS certified organic cotton |
| MOQ       | 8 pieces                           |
|           |                                    |

|       | RRP   |
|-------|-------|
| DKK   | 125,- |
| EUR   | 17.90 |
| NOK   | 175,- |
| SEK   | 175,- |
| GBP   | 16.00 |
| USD-L | 23.00 |
| CAD-L | 28.00 |

| 1  |                            |    |     |    |    |      |   |
|----|----------------------------|----|-----|----|----|------|---|
|    |                            |    |     |    |    |      | 1 |
|    |                            |    |     |    |    |      |   |
| i. |                            |    |     |    |    |      |   |
|    |                            |    |     |    |    |      |   |
|    |                            |    |     |    |    |      |   |
|    |                            |    |     |    |    |      |   |
| l. |                            |    |     |    |    |      |   |
|    |                            |    |     |    |    |      |   |
| 1  |                            |    |     |    |    |      |   |
|    |                            |    |     |    |    |      |   |
|    |                            |    |     |    |    |      |   |
| i. | Looped strap               |    |     |    |    |      |   |
|    | for hanging and decoration |    |     |    |    |      |   |
|    | decoration                 |    |     |    |    |      |   |
| 1  |                            |    |     |    |    |      |   |
|    | •                          |    |     |    |    |      |   |
|    | 22                         | 50 | 181 | 18 | 10 |      |   |
|    |                            |    |     |    |    |      |   |
|    |                            |    |     |    |    | <br> |   |