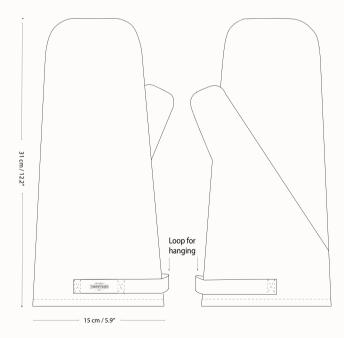

## OVEN MITTS

ovnhandsker ofenhandschuhe gants de cuisine

When cooking delicious food, your kitchen accessories need to be in order. Protect your hands and arms while working with heat in the kitchen - and do this with distinct design and in 100% organic cotton.

Our oven mitts have been tested and approved to withstand heat for up to 662 degrees Fahrenheit / 350 degrees centigrades.

| Style no.<br>Size<br>Weaving<br>Material<br>MOQ | MEDIUM<br>1046<br>15 x 31 cm / 5.9 x 12.2"<br>Canvas, cotton wadding<br>100% GOTS certified organic cotton<br>4 pieces |
|-------------------------------------------------|------------------------------------------------------------------------------------------------------------------------|
| Style no.<br>Size<br>Weaving<br>Material<br>MOQ | LARGE<br>1047<br>17 x 36 cm / 6.6 x 14.2"<br>Canvas, cotton wadding<br>100% GOTS certifited organic cotton<br>4 pieces |