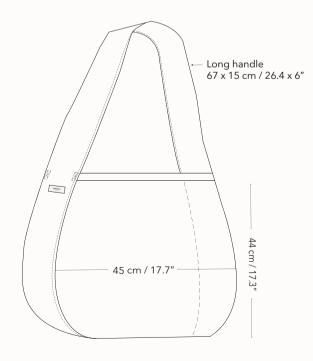

#### TEA BAG SET

tepose teebeutel sachet de thé

Did you know that millions of tea bags are used once and dumped daily?

Replace single-use tea bags and enjoy your favorite tea in this reusable tea bag. Made in organic food- approved and unbleached cotton for a cleaner cup of tea.

What is your choice?

| Style no. | TOC 1070                             |
|-----------|--------------------------------------|
| Size      | Box of one small and one medium bag, |
|           | one teak tree stick (wastage)        |
| Weaving   | Plain voile                          |
| Material  | 100% GOTS certified organic cotton / |
|           | food-approved material               |
| MOQ       | 8 boxes                              |
|           |                                      |
|           |                                      |

|       | RRP   |
|-------|-------|
| DKK   | 150,- |
| EUR   | 20.90 |
| NOK   | 215,- |
| SEK   | 215,- |
| GBP   | 18.50 |
| USD-L | 27.00 |
| CAD-L | 36.00 |

COMPART REC

madpakkepose lunchpaket sac à lunch