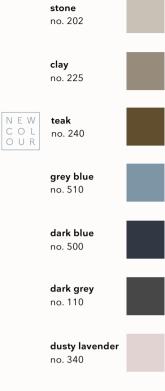

N E W C O L O U R

N E W C O L O U R

clay stone no. 226

clay no. 225

teak no. 240

> dark blue no. 500

grey blue no. 510

dusty lavender no. 340

Designed with an integrated strap for easy hanging.

| A |                         | <b>natural white</b><br>no. 200  |
|---|-------------------------|----------------------------------|
|   |                         | <b>stone</b><br>no. 202          |
|   |                         | <b>clay</b><br>no. 225           |
|   | N E W<br>C O L<br>O U R | <b>teak</b><br>no. 240           |
|   |                         | <b>grey blue</b><br>no. 510      |
|   |                         | <b>dark blue</b><br>no. 500      |
|   |                         | <b>dark grey</b><br>no. 110      |
|   |                         | <b>dusty lavender</b><br>no. 340 |
|   |                         |                                  |