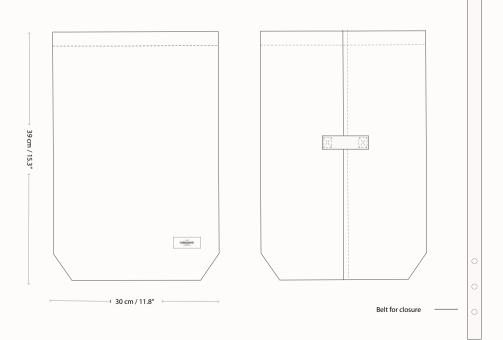

This bag is designed to contain your delicious lunch. It is made from organic cotton and is meant to replace disposable bags.

What is your choice?

**stone** no. 202

**clay** no. 225

**dark green** no. 400

**grey blue** no. 510

dark blue no. 500

**dark grey** no. 110

| Style no. | 1052                                 |
|-----------|--------------------------------------|
| Size      | 30 x 39 x 12 cm / 4.7 x 11.8 x 15.3" |
| Weaving   | Heavy canvas                         |
| Material  | 100% GOTS certified organic cotton   |
| MOQ       | 6 pieces                             |

|       | RRP   |
|-------|-------|
| DKK   | 150,- |
| EUR   | 20.90 |
| NOK   | 215,- |
| SEK   | 215,- |
| GBP   | 18.50 |
| USD-L | 27.00 |
| CAD-L | 36.00 |

page 027

madpose essen beutel sac de nourriture