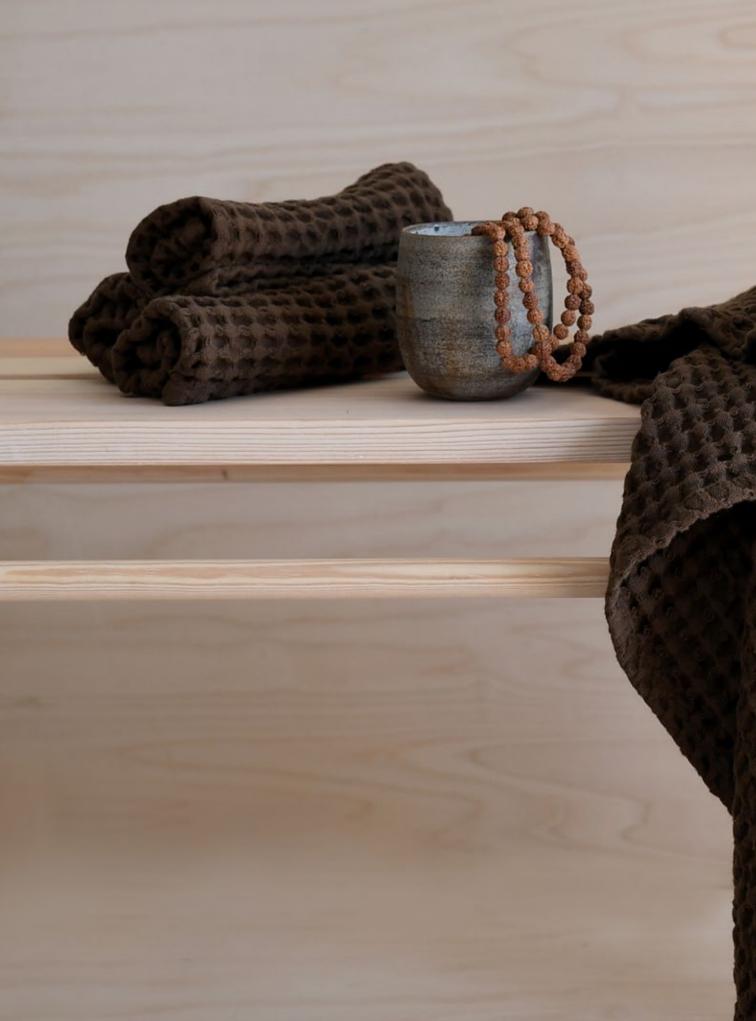

# **BIG WAFFLE INTRO**

BIG WAFFLE is our chunky, comfortable bath series. It is a vivid weave made from regular pure organic cotton. It has a soft hand feel and great absorbency.

The BIG WAFFLE weave is also known as a honeycomb weave with raised threads that form squares, giving the fabric a three-dimensional effect. The surface of the fabric has a texture and an appearance that looks like a Belgian waffle, hence the name.

The waffle weaving gives the products a warm and cozy feeling. Combined with clean Nordic lines, this is a product in perfect balance.

Mix different colors or styles together with products from our CALM, FINE or WELLNESS series for the perfectly unperfect look.