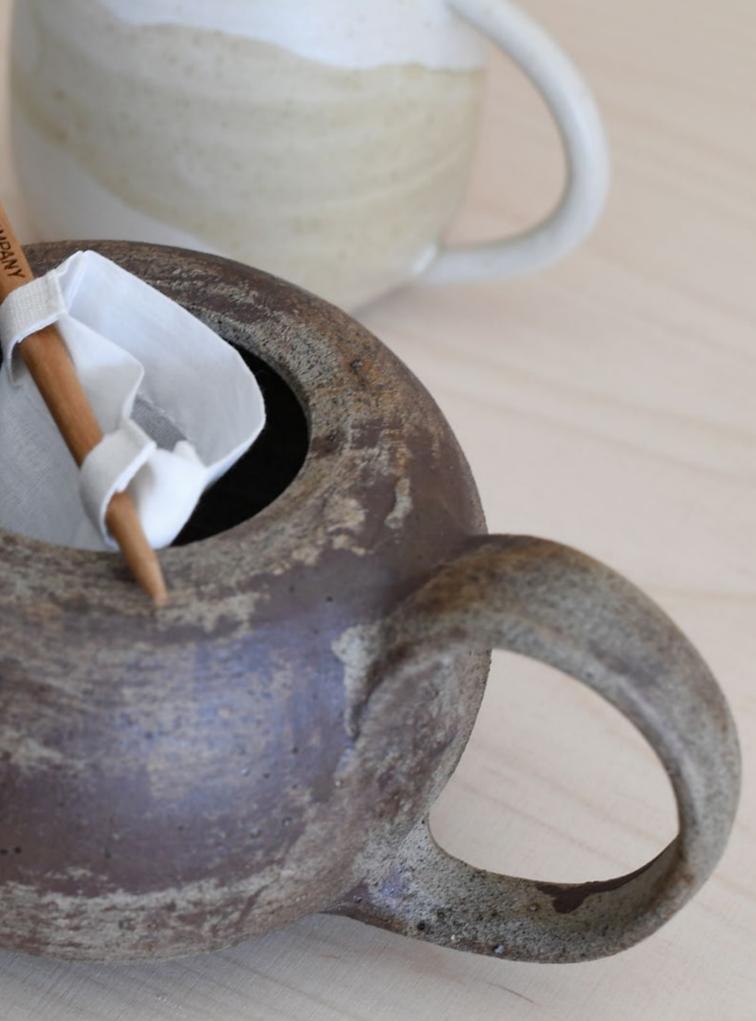

#### TEA BAG SET

tepose teebeutel sachet de thé

Did you know that millions of tea bags are used once and dumped daily?

Replace single-use tea bags and enjoy your favorite tea in this reusable tea bag. Made in organic food- approved and unbleached cotton for a cleaner cup of tea.

What is your choice?

| Style no. | TOC 1070                             |
|-----------|--------------------------------------|
| Size      | Box of one small and one medium bag, |
|           | one teak tree stick (wastage)        |
| Weaving   | Plain voile                          |
| Material  | 100% GOTS certified organic cotton / |
|           | food-approved material               |
| MOQ       | 8 boxes                              |
|           |                                      |
|           |                                      |