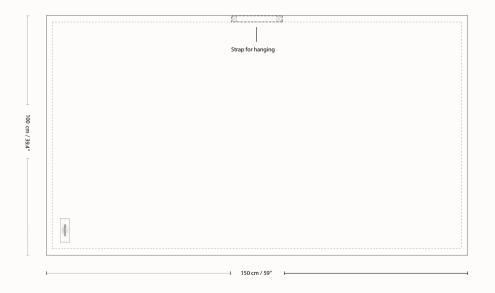

#### BIG WAFFLE TOWEL AND BLANKET

håndklæde handtuch serviette de bain

This towel is more than a large and distinct towel with great absorbency. It is also a thick and comfortable blanket for yoga, the beach and on the terrace.

Integrated strap for hanging.

| Style no. | 1029                               |
|-----------|------------------------------------|
| Size      | 100 x 150 cm / 39.4 x 59.0"        |
| Weaving   | Waffle                             |
| Material  | 100% GOTS certified organic cotton |
| MOQ       | 4 pieces                           |
|           |                                    |