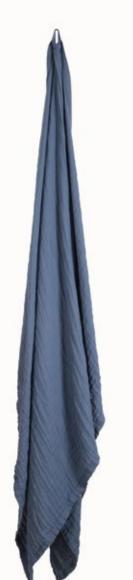

#### BIG WAFFLE TOWEL AND BLANKET

håndklæde handtuch serviette de bain

This towel is more than a large and distinct towel with great absorbency. It is also a thick and comfortable blanket for yoga, the beach and on the terrace.

Integrated strap for hanging.

| Style no. | 1029                               |
|-----------|------------------------------------|
| Size      | 100 x 150 cm / 39.4 x 59.0"        |
| Weaving   | Waffle                             |
| Material  | 100% GOTS certified organic cotton |
| MOQ       | 4 pieces                           |
|           |                                    |