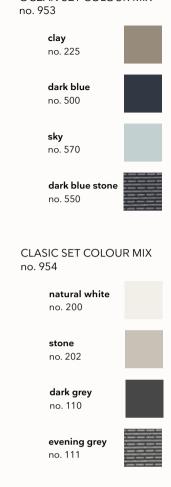

sky no. 570

no. 803

ocean check

grey blue no. 510

OCEAN MIX no. 953

dark blue no. 500

CLASSIC MIX no. 954

dark grey no. 110