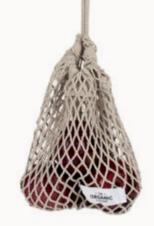

#### TEA BAG SET

tepose teebeutel sachet de thé

Did you know that millions of tea bags are used once and dumped daily?

Replace single-use tea bags and enjoy your favorite tea in this reusable tea bag. Made in organic food- approved and unbleached cotton for a cleaner cup of tea.

What is your choice?

| Style no. | TOC 1070                             |
|-----------|--------------------------------------|
| Size      | Box of one small and one medium bag, |
|           | one teak tree stick (wastage)        |
| Weaving   | Plain voile                          |
| Material  | 100% GOTS certified organic cotton / |
|           | food-approved material               |
| MOQ       | 8 boxes                              |
|           |                                      |
|           |                                      |

|       | RRP   |
|-------|-------|
| DKK   | 150,- |
| EUR   | 20.90 |
| NOK   | 215,- |
| SEK   | 215,- |
| GBP   | 18.50 |
| USD-L | 27.00 |
| CAD-L | 36.00 |

COMPART REC

madpakkepose lunchpaket sac à lunch