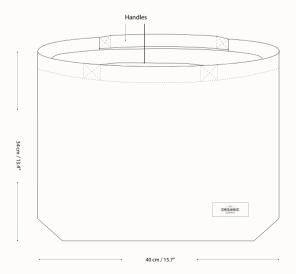

dark blue stone

no. 550

evening grey no. 111

| * | - | - | - | - |   | - | - | - |
|---|---|---|---|---|---|---|---|---|
| ; | - | 2 |   | - |   | - | - |   |
|   | - | - | 7 | - | - | - | - |   |
| 5 | - | ÷ | - | - | - | = | - |   |
| 5 | - | = | 1 | = | - | = | Ξ | 2 |
| ÷ | - | ÷ | e | ÷ |   |   | 2 | É |

morning grey no. 180

cherry blossom no. 315

stone rose no. 330

stone coral no. 380

maroon stone no. 395

#### TEA BAG SET

tepose teebeutel sachet de thé

Did you know that millions of tea bags are used once and dumped daily?

Replace single-use tea bags and enjoy your favorite tea in this reusable tea bag. Made in organic food- approved and unbleached cotton for a cleaner cup of tea.