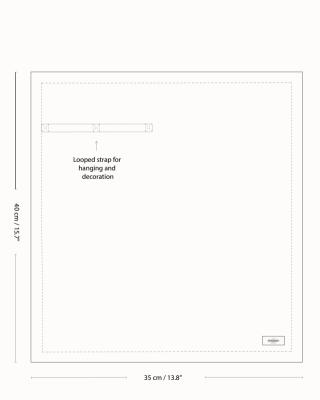

What is your choice?

Comes in a box with four napkins.

| Style no. | 1134                               |
|-----------|------------------------------------|
| Size      | 35 x 40 cm / 13.8 x 15.7",         |
|           | box of four pieces                 |
| Weaving   | Herringbone                        |
| Material  | 100% GOTS certified organic cotton |
| MOQ       | 8 boxes of 4 napkins               |

|       | RRP   |
|-------|-------|
| DKK   | 125,- |
| EUR   | 17.90 |
| NOK   | 175,- |
| SEK   | 175,- |
| GBP   | 16.00 |
| USD-L | 23.00 |
| CAD-L | 28.00 |

| 1  |                            |    |     |    |    |      |   |
|----|----------------------------|----|-----|----|----|------|---|
|    |                            |    |     |    |    |      | 1 |
|    |                            |    |     |    |    |      |   |
| i. |                            |    |     |    |    |      |   |
|    |                            |    |     |    |    |      |   |
|    |                            |    |     |    |    |      |   |
|    |                            |    |     |    |    |      |   |
| l. |                            |    |     |    |    |      |   |
|    |                            |    |     |    |    |      |   |
| 1  |                            |    |     |    |    |      |   |
|    |                            |    |     |    |    |      |   |
|    |                            |    |     |    |    |      |   |
| i. | Looped strap               |    |     |    |    |      |   |
|    | for hanging and decoration |    |     |    |    |      |   |
|    | decoration                 |    |     |    |    |      |   |
| 1  |                            |    |     |    |    |      |   |
|    | •                          |    |     |    |    |      |   |
|    | 22                         | 50 | 181 | 18 | 10 |      |   |
|    |                            |    |     |    |    |      |   |
|    |                            |    |     |    |    | <br> |   |