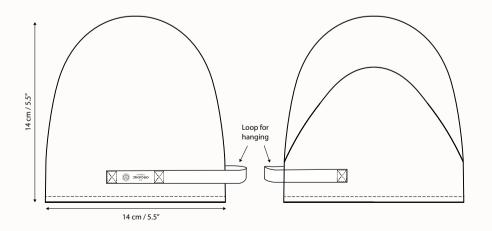

Set of two oven mitts.

**grey blue stone** no. 511

**clay stone** no. 226

-

**dusty lavender** no. 340

**grey blue** no. 510

dark grey no. 110

Style no.1189Size14 x 14 cm / 5.5 x 5.5"WeavingPiqué or herringbone, cotton waddingMaterial100% GOTS certified organic cottonMOQ4 pieces