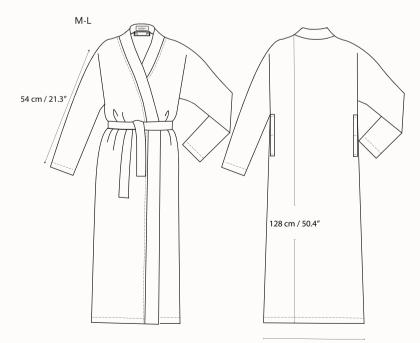

|       | RRP   |
|-------|-------|
| DKK   | 230,- |
| EUR   | 32.90 |
| NOK   | 325,- |
| SEK   | 325,- |
| GBP   | 29.00 |
| USD-L | 41.00 |
| CAD-L | 43.00 |
|       |       |

FLORAL CHECK MIX no. 812