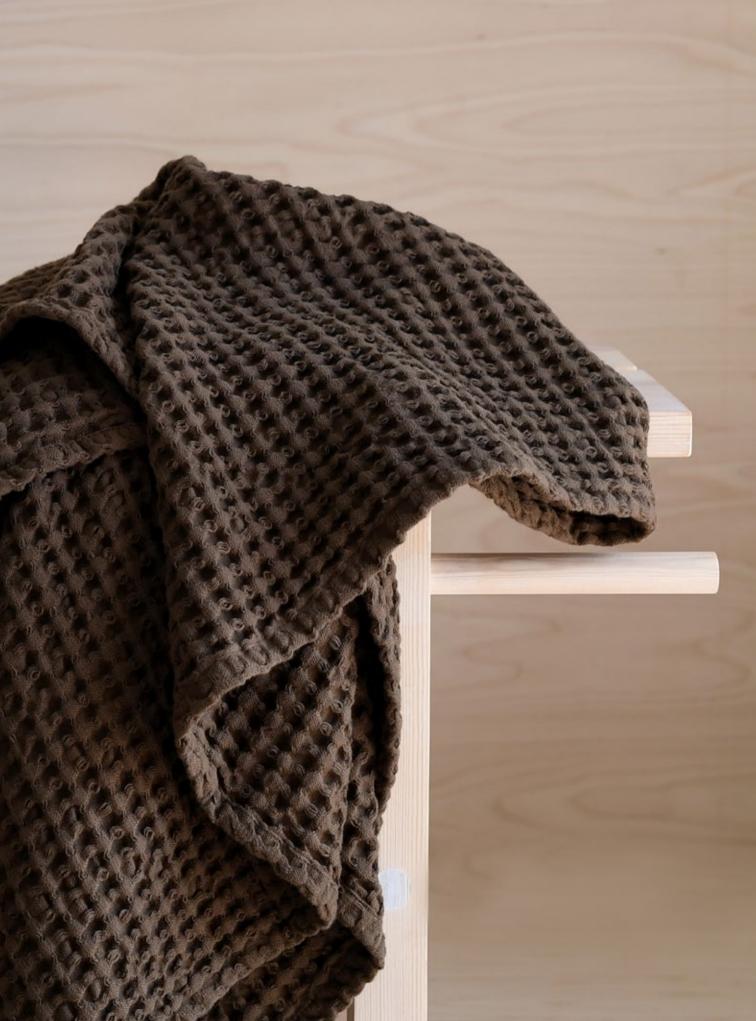

# **BIG WAFFLE INTRO**

BIG WAFFLE is our chunky, comfortable bath series. It is a vivid weave made from regular pure organic cotton. It has a soft hand feel and great absorbency.

The BIG WAFFLE weave is also known as a honeycomb weave with raised threads that form squares, giving the fabric a three-dimensional effect. The surface of the fabric has a texture and an appearance that looks like a Belgian waffle, hence the name.

The waffle weaving gives the products a warm and cozy feeling. Combined with clean Nordic lines, this is a product in perfect balance.

Mix different colors or styles together with products from our CALM, FINE or WELLNESS series for the perfectly unperfect look.

#### BIG WAFFLE TOWEL AND BLANKET

håndklæde handtuch serviette de bain

This towel is more than a large and distinct towel with great absorbency. It is also a thick and comfortable blanket for yoga, the beach and on the terrace.

Integrated strap for hanging.

| Style no. | 1029                               |
|-----------|------------------------------------|
| Size      | 100 x 150 cm / 39.4 x 59.0"        |
| Weaving   | Waffle                             |
| Material  | 100% GOTS certified organic cotton |
| MOQ       | 4 pieces                           |
|           |                                    |