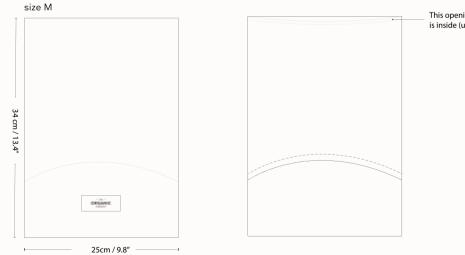

grey blue stone no. 511

evening grey no. 111

| Style no. | 1035                               |
|-----------|------------------------------------|
| Size      | 22 x 100 cm / 8.7 x 39.4"          |
| Weaving   | Piqué or canvas, cotton wadding    |
| Material  | 100% GOTS certified organic cotton |
| MOQ       | 4 pieces                           |
|           |                                    |