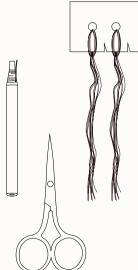

#### OVEN **GLOVES**

grydelapper ofenhandschuhe maniques

When cooking delicious food, your kitchen accessories need to be in order. Protect your hands and arms while working with heat in the kitchen - and do this with distinct design and in 100% organic cotton.

Our oven gloves have been tested and approved to withstand heat for up to 662 degrees Fahrenheit / 350 degrees centigrades.

|   | - | - | - | - | - | - | - |
|---|---|---|---|---|---|---|---|
| : | - | 2 | - | 2 | - | - | - |
| 2 | - | 2 | 1 | 2 | 1 | - | - |
| 5 | - | = | - | - | - | = | - |
| 2 | - | = | Ξ | = | Ξ | = | = |