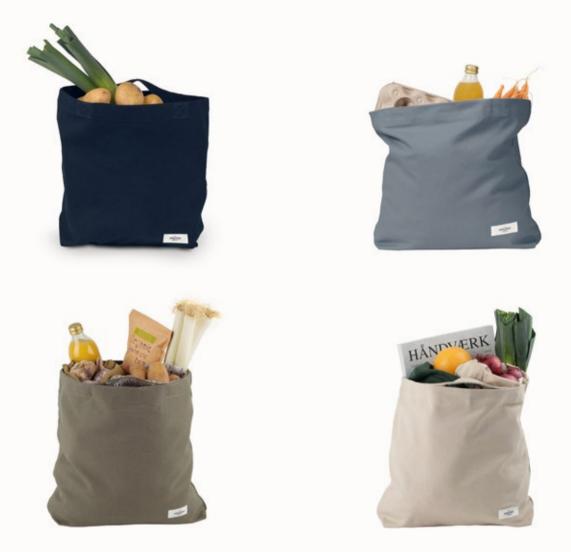

#### FOOD BAG SET

madpose essen beutel sac de nourriture

The Food Bag is designed with special care for people and the environment. The bag is a reusable alternative to disposable packaging.

Use it for shopping and storing bulk goods like fruit and vegetables.

String for hanging, carrying and closure. Made in organic food-approved cotton.

| Style no.<br>Size | SET OF 3<br>1116<br>One small: 16 x 22 x 6 cm / 2.3 x 6.3 x 8.7"<br>One medium: 24 x 30 x 8 cm / 3.1 x 9.4 x 11.8"<br>One large: 30 x 40 x 12 cm / 4.7 x 11.8 x 15.7" |
|-------------------|-----------------------------------------------------------------------------------------------------------------------------------------------------------------------|
| Weaving           | Gauze                                                                                                                                                                 |
| Material          | 100% GOTS certified organic cotton / food-                                                                                                                            |
|                   | approved material                                                                                                                                                     |
| MOQ               | 8 sets                                                                                                                                                                |
|                   | RRP                                                                                                                                                                   |
| DKK               | 70,-                                                                                                                                                                  |
| EUR               | 10.90                                                                                                                                                                 |
| NOK               | 95,-                                                                                                                                                                  |
| SEK<br>GBP        | 95,-<br>8.00                                                                                                                                                          |
| USD-L             | 13.50                                                                                                                                                                 |
| CAD-L             | 16.50                                                                                                                                                                 |
| OND L             | 10.00                                                                                                                                                                 |

### natural v no. 200 stone no. 202 khaki no. 215 dark gre no. 400 maroon no. 390

natural white no. 200 stone no. 202 khaki no. 215 dark green no. 400 maroon

label for weight info attached indside the bag .....