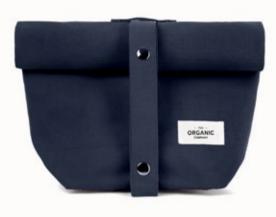

This bag is designed to contain your delicious lunch. It is made from organic cotton and is meant to replace disposable bags.

What is your choice?

**stone** no. 202

**clay** no. 225

**dark green** no. 400

**grey blue** no. 510

dark blue no. 500

**dark grey** no. 110

| Style no. | 1052                                 |
|-----------|--------------------------------------|
| Size      | 30 x 39 x 12 cm / 4.7 x 11.8 x 15.3" |
| Weaving   | Heavy canvas                         |
| Material  | 100% GOTS certified organic cotton   |
| MOQ       | 6 pieces                             |

|       | RRP   |
|-------|-------|
| DKK   | 150,- |
| EUR   | 20.90 |
| NOK   | 215,- |
| SEK   | 215,- |
| GBP   | 18.50 |
| USD-L | 27.00 |
| CAD-L | 36.00 |

page 027

madpose essen beutel sac de nourriture