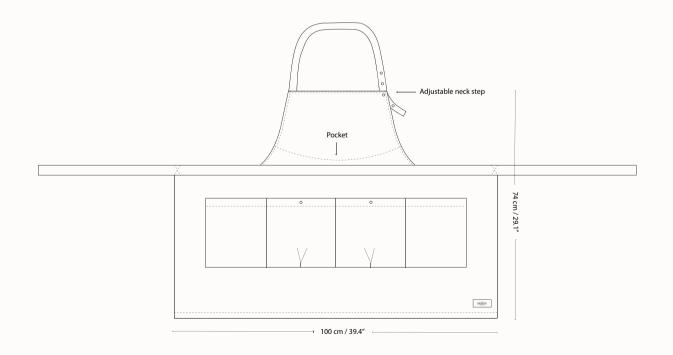

#### CREATIVE AND GARDEN APRON

forklæde schürze tablier

Backyard, studio, kitchen... wherever you are, this apron has you covered.

It's made from 100% certified organic cotton, in a canvas weave that's tough enough for even your most messy projects.

Comes with five practical pockets to keep your tools close at hand.

| Style no. | 1031                               |
|-----------|------------------------------------|
| Size      | 100 x 74 cm / 39.4 x 29.0"         |
| Weaving   | Canvas                             |
| Material  | 100% GOTS certified organic cotton |
| MOQ       | 4 pieces                           |
|           |                                    |