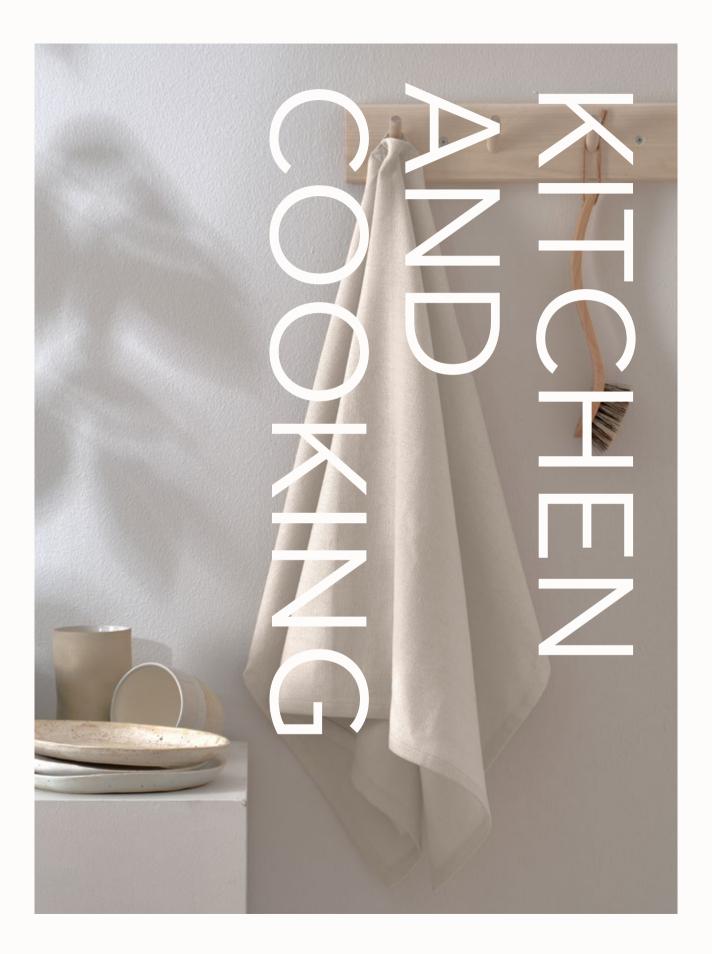

#### **KITCHEN AND** COOKING

- 012 Dinner napkin
- 013 Everyday napkin
- 014 Urban kitchen cloth
- 015 Kitchen cloth
- **016** Kitchen cloth 3-pack
- **017** Display kitchen cloths
- 020 Kitchen towel
- 021 Gift set I
- 022 Gift set II
- 023 Little towel
- 026 Tea bag set
- 027 Lunch bag
- 028 Food bag
- **029** Food bag set
- 032 Zero waste basic kit
- 036 Mini oven mitts
- 037 Oven mitts
- 038 Oven gloves
- 039 Tea cosy
- 042 Giant kitchen towel
- 043 Apron with pocket
- 044 Creative and garden apron

#### **KITCHEN** CLOTH

karklud abwaschtuch serviette de invitée

Use this kitchen cloth to wipe away water and crumbles from your table and counter top. Also a great cloth for cleaning around the house.

This reusable cloth can easily replace many rolls of paper towels and single use cloths. Fast drying with great absorbency. Integrated strap for hanging.

#### KITCHEN TOWEL

viskestykke geschirhandtuch torchon

An extra large kitchen towel that is designed to absorb, to last and look great. Use the integrated straps to hang up your kitchen towel.

Our Kitchen towel is voted "best in test".