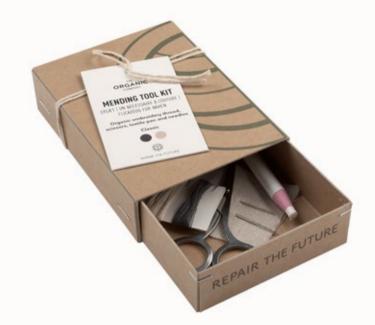

#### OVEN **GLOVES**

grydelapper ofenhandschuhe maniques

When cooking delicious food, your kitchen accessories need to be in order. Protect your hands and arms while working with heat in the kitchen - and do this with distinct design and in 100% organic cotton.

Our oven gloves have been tested and approved to withstand heat for up to 662 degrees Fahrenheit / 350 degrees centigrades.

|   | - | - | - | - | - | - | - |
|---|---|---|---|---|---|---|---|
| : | - | 2 | - | 2 | - | - | - |
| 2 | - | 2 | 1 | 2 | 1 | - | - |
| 5 | - | = | - | - | - | = | - |
| 2 | - | = | Ξ | = | Ξ | = | = |