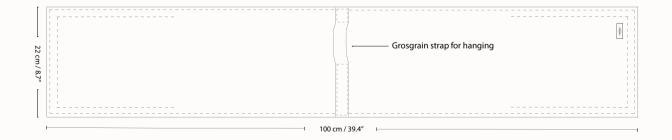

#### OVEN **GLOVES**

grydelapper ofenhandschuhe maniques

When cooking delicious food, your kitchen accessories need to be in order. Protect your hands and arms while working with heat in the kitchen - and do this with distinct design and in 100% organic cotton.

Our oven gloves have been tested and approved to withstand heat for up to 662 degrees Fahrenheit / 350 degrees centigrades.

|   | - | - | - | - | - | - | - |
|---|---|---|---|---|---|---|---|
| : | - | 2 | - | 2 | - | - | - |
| 2 | - | 2 | 1 | 2 | 1 | - | - |
| 5 | - | = | - | - | - | = | - |
| 2 | - | = | Ξ | = | Ξ | = | = |

grey blue stone no. 511

evening grey no. 111

| Style no. | 1035                               |
|-----------|------------------------------------|
| Size      | 22 x 100 cm / 8.7 x 39.4"          |
| Weaving   | Piqué or canvas, cotton wadding    |
| Material  | 100% GOTS certified organic cotton |
| MOQ       | 4 pieces                           |
|           |                                    |