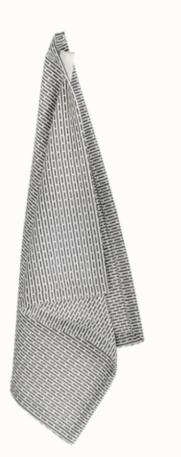

#### URBAN KITCHEN CLOTH

karklud abwaschtuch serviette de invitée

The Urban kitchen cloth is designed for urban citizens and their kitchens.

Customized in size for tighter urban spaces.

Set of three pieces for easy and frequent change.

Woven in our absorbent, fast drying and unique pique weave, like our best-selling and larger-sized classic kitchen cloth awarded 'Best in Test'.

**khaki stone** no. 216

clay stone

no. 226

**grey blue stone** no. 511

evening grey no. 111

morning grey no. 180

| Style no. | 1164                               |
|-----------|------------------------------------|
| Size      | 18 x 35 cm / 7.1 x 13.8"           |
| Weaving   | Piqué                              |
| Material  | 100% GOTS certified organic cotton |
| MOQ       | 4 sets of 3 pieces                 |
|           |                                    |