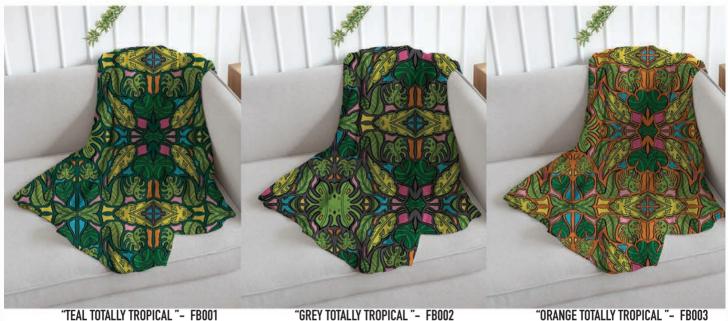

#### TOTALLY TROPICAL COLLECTION

30 x 30 cm Whole sale £20 RRP £40 | 40 x 40 cm Whole sale £25 RRP £50 | Patterned front | Charcoal Grey Back Ground

The toally tropical collection is another of Uwu Studios best selling ranges, with the surging popularity of botanicals and tropical designs. A choice of 6 colour options in this collection for Luxurious velvet cushions, made from soft, high-quality fabric, each cushion is hand made to order, in the UK. Digitally printed cushions are sustainably made in London, printed edge-to-edge using specialist dye sublimation, where the inks fuse deep into the fibres creating a long-lasting print. These custom-made cushions were seriously created for comfort but they make for a chic addition to lounge areas, window displays and any other space that needs a pop of colour. Our luxurious Soft Velvet is a dream to stroke, with poly padding, soft and plump. The cushion cover is hand made and quality checked and fabulous down to the finest details like our heart-shaped zip puller.

"PRETTY IN PINK"- CU019-30 - CU019-40

"OPULENT ORANGE"- CU020-30 - CU020-40

"TANTALIZING TEAL" - CU021-30 - CU021-40

"BRILLIANT BLUE" - CU022-30 - CU022-40

"GORGEOUS GREY" - CU023-30 - CU023-40