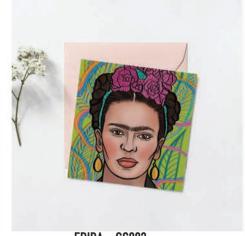

#### THE OG COLLECTION

SQUARE CARDS| 148 x 148 mm | WHITE ENVELOPES| PRODUCED IN THE UK | WHOLE SALE £1.30| RRP £2.75| BLANK INSIDE

The OG collection, was Uwu Studio's first product designs when launching the brand in 2020. They embody the heart of the Uwu Studio and the complete essence of the brand and its beginings. To this day, still a much loved popular collection. Combining a variety of mediums from digital, acrylic paintings and pen and ink illustrations to create the bold vibrant designs for the OG collection.

HARE - GC001

**HOUSEPLANT HAVEN - GC002** 

FRIDA - GC003

**CACTI & SUCCULENT - GC004** 

**GLASS HOUSE - GC005** 

PRESTIGEOUS PEACOCKS-GC006

KOI-GC007

PHEASANT - GC008

#### INSPIRATIONAL WOMEN COLLECTION

2- FRIDA CIRCLE FRIDGE MAGNET - FMC011 | PRICE: 2.50 RRP £6.00

3 - OG FRIDA A4 PRINT- PR057| PRICE: £5 RRP: £12

4 - FRIDA CUSHION

CUCU034 -30 | 30 x 30cm| PRICE: £20 RRP:£40 CUCU034 -40 | 40 x 40cm| PRICE: £25 RRP: £50