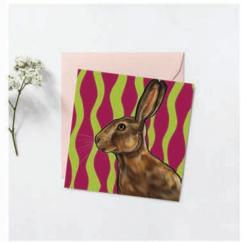

#### THE OG COLLECTION

SQUARE CARDS| 148 x 148 mm | WHITE ENVELOPES| PRODUCED IN THE UK | WHOLE SALE £1.30| RRP £2.75| BLANK INSIDE

The OG collection, was Uwu Studio's first product designs when launching the brand in 2020. They embody the heart of the Uwu Studio and the complete essence of the brand and its beginings. To this day, still a much loved popular collection. Combining a variety of mediums from digital, acrylic paintings and pen and ink illustrations to create the bold vibrant designs for the OG collection.

HARE - GC001

**HOUSEPLANT HAVEN - GC002** 

FRIDA - GC003

**CACTI & SUCCULENT - GC004** 

**GLASS HOUSE - GC005** 

PRESTIGEOUS PEACOCKS-GC006

KOI-GC007

PHEASANT - GC008