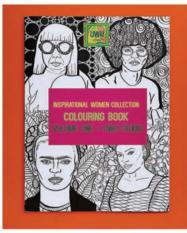

#### **COLOURING BOOKS**

COLOURING BOOKS | A4 | 210mm x 297mm | PRODUCED IN THE UK | WHOLE SALE £3.10 | RRP £7.50 |

Lily of Uwu Studio created a plethora of portraits of diverse women who inspired her. After her years in education, being subject to a significantly mono-cultural curriculum, lacking in diversity. The UK's education system is heavily centred on white men when looking at the arts and creativity. Her biggest lifes passions are art, culture and literature and after continually being fed Eurocentric male content, Lily decided to change the scope of her knowledge and research women and people of colour who had achieved wonderful things. This went on to inspire Lily's creative practise but also highlighted the realisation that a whole new cultural experience had opened up for her, and wanted to share this knowledge with everyone, especially young people of colour.

Fast forward to 2020, the end of Lily's illustration degree. She created high colour, vibrant portraits of some inspirational people who was starting to influence her work. After receiving great feedback on the beauty of the artwork, she was faced with a barrage of questions about who these people were. There was no context and people were not engaging fully or educating themselves. She then diversified and created the colouring book. Removing colour from the illustrations, leaving line only illustrations for people to colour. Resulting in a collection of Uwu Studio's best selling colouring books.