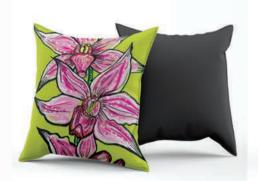

#### THE FLORAL COLLECTION

30 x 30 cm Whole sale £20 RRP £40 | 40 x 40 cm Whole sale £25 RRP £50 | Patterned front| Charcoal Grey Back Ground|

In 2022, Uwu Studio exhibited at 142 Gallery with 'Egwurgu-Imiri'. Meaning rainbow in Lily's families native tongue. A bright collection of original flower paintings exhibited were highly popular and now immortilised in digital files. This collection of floral designs are part of Uwu Studio's floral collection, Digitally printed cushions are sustainably made in London, printed edge-to-edge using specialist dye sublimation, where the inks fuse deep into the fibres creating a long-lasting print. These custom-made cushions were seriously created for comfort but they make for a chic addition to lounge areas, window displays and any other space that needs a pop of colour. Our luxurious Soft Velvet is a dream to stroke, with poly padding, soft and plump. The cushion cover is hand made and quality checked and fabulous down to the finest details like our heart-shaped zip puller.

"THISTLE"- CU024-30 - CU024-40

"PANSY ORCHID" - CU025-30 - CU025-40

"DAISIES" - CU026-30 - CU026-40

"ORCHID"- CU027-30 - CU027-40

"COREOPSIS" - CU028-30 - CU028-40

"CROCOSMIA" - CU029-30 - CU029-40

"JAPANESE ANEMONE" - CU030-30 - CU030-40