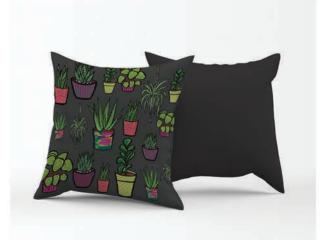

30 x 30 cm Whole sale £20 RRP £40 | 40 x 40 cm Whole sale £25 RRP £50 | Patterned front | Charcoal Grey Back Ground

House plant haven is one of Uwu Studios best selling ranges, with the surging popularity of houseplants. A choice of 6 colour options in this collection for Luxurious velvet cushions, made from soft, high-quality fabric, each cushion is hand made to order, in the UK. Digitally printed cushions are sustainably made in London, printed edge-to-edge using specialist dye sublimation, where the inks fuse deep into the fibres creating a long-lasting print. These custom-made cushions were seriously created for comfort but they make for a chic addition to lounge areas, window displays and any other space that needs a pop of colour. Our luxurious Soft Velvet is a dream to stroke, with poly padding, soft and plump. The cushion cover is hand made and quality checked and fabulous down to the finest details like our heart-shaped zip puller.