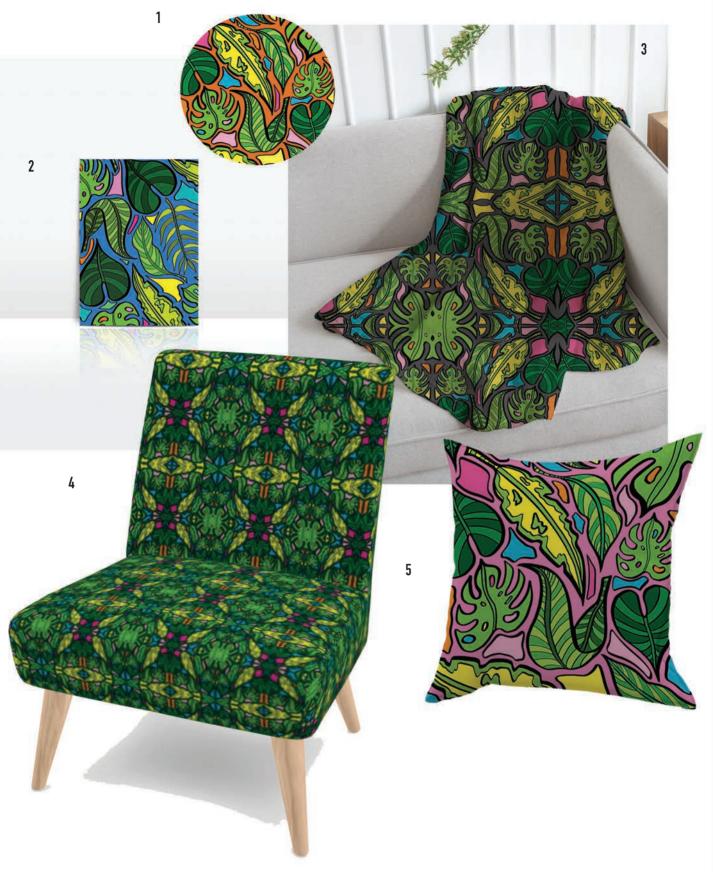

#### **BE BOLD** TOTALLY TROPICAL COLLECTION

- 1- TOTALLY TROPICAL MIRROR | WHOLESALE £2.50 | RRP £6
  2- TOTALLY TROPICAL POSTCARD | WHOLESALE £0.80 | RRP £2.50
  3- TOTALLY TROPICAL SMALL BLANKET | WHOLESALE £10 | RRP £20
  4- TOTALLY TROPICAL CHAIR | WHOLESALE £450 | RRP £1000
  5- TOTALLY TROPICAL 40CM CUSHION | WHOLESALE £25 | £50