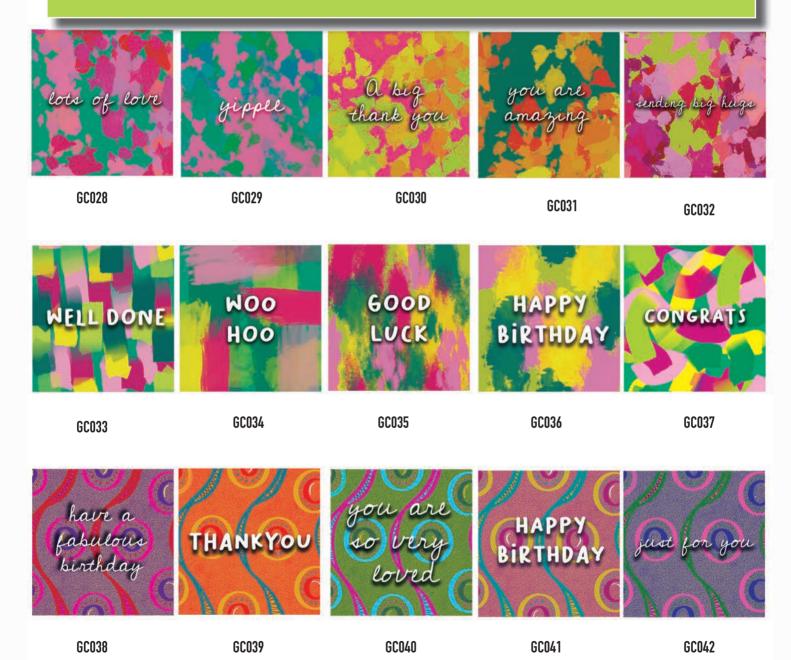

#### THE GREETINGS COLLECTION

SQUARE CARDS| 148 x 148 mm | WHITE ENVELOPES| PRODUCED IN THE UK | WHOLE SALE £1.30| RRP £2.75| BLANK INSIDE New cards for A/W 2023. Lily's close and personal interaction with customers at her pop up shops and events means she gets first hand feedback of what her customers desire. After being heavily requested, Lily created typography focused greetings cards. Her customers wanted specific greetings cards available, targeted for certain events like birthdays and thankyou cards. A colourful and cheerful spin on classic greetings cards.