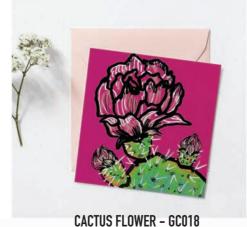

E FLORAL COLLECTION

SQUARE CARDS| 148 x 148 mm | WHITE ENVELOPES| PRODUCED IN THE UK | WHOLE SALE £1.30| RRP £2.75| BLANK INSIDE

In 2022, Uwu Studio exhibited at 142 Gallery with 'Egwurgu-Imiri'. Meaning rainbow in Lily's families native tongue. A bright collection of original flower paintings exhibited were highly popular and now immortilised in digital files. This collection of designs are part of Uwu Studio's floral collection, with ten beautiful blossoming designs to choose from, a nod to the natural world with a modern spin on botanical illustration with bold and vibrant design. Available in these greetings cards and also as cushions.



PANSY ORCHID- GC011



DAISY - GC012



**ORCHID-GC013** 



CROCSMIA - GC014



**CORREOPSIS - GC015** 



PEONY-GC016



**MEDINILLA - GC017** 





JAPANESE ANENOME - GC019

 $\textbf{2023 COLLECTION}\\ \text{Square cards} \ | \ 148 \ \text{x} \ 148 \ \text{mm} \ | \ \text{White envelopes} \ | \ \text{Produced in the uk} \ | \ \text{Whole sale £1.30} \ | \ \text{RRP £2.75} \ | \ \text{Blank inside} \\$ 

A brand new collection of illustrations for SS23. Vibrant bold and on trend illustrations created in a varity of mediums from

digital, to collage and acrylic paintings.



'I LIKE PLANTS'- GC020



'HAPPY BIRTHDAY' - GC021



'PLANT PARENT' - GC022



JUNGLE TOUCAN - GC023



JUNGLE LEOPARD- GC024



JUNGLE MACAW - GC025



LETITIA LEOPARD- GC026



**MAGNIFICENT MARANTA - GC027** 

#### THE GREETINGS COLLECTION

SQUARE CARDS| 148 x 148 mm | WHITE ENVELOPES| PRODUCED IN THE UK | WHOLE SALE £1.30| RRP £2.75| BLANK INSIDE New cards