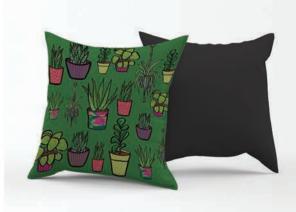

30 x 30 cm Whole sale £20 RRP £40 | 40 x 40 cm Whole sale £25 RRP £50 | Patterned front | Charcoal Grey Back Ground

House plant haven is one of Uwu Studios best selling ranges, with the surging popularity of houseplants. A choice of 6 colour options in this collection for Luxurious velvet cushions, made from soft, high-quality fabric, each cushion is hand made to order, in the UK. Digitally printed cushions are sustainably made in London, printed edge-to-edge using specialist dye sublimation, where the inks fuse deep into the fibres creating a long-lasting print. These custom-made cushions were seriously created for comfort but they make for a chic addition to lounge areas, window displays and any other space that needs a pop of colour. Our luxurious Soft Velvet is a dream to stroke, with poly padding, soft and plump. The cushion cover is hand made and quality checked and fabulous down to the finest details like our heart-shaped zip puller.