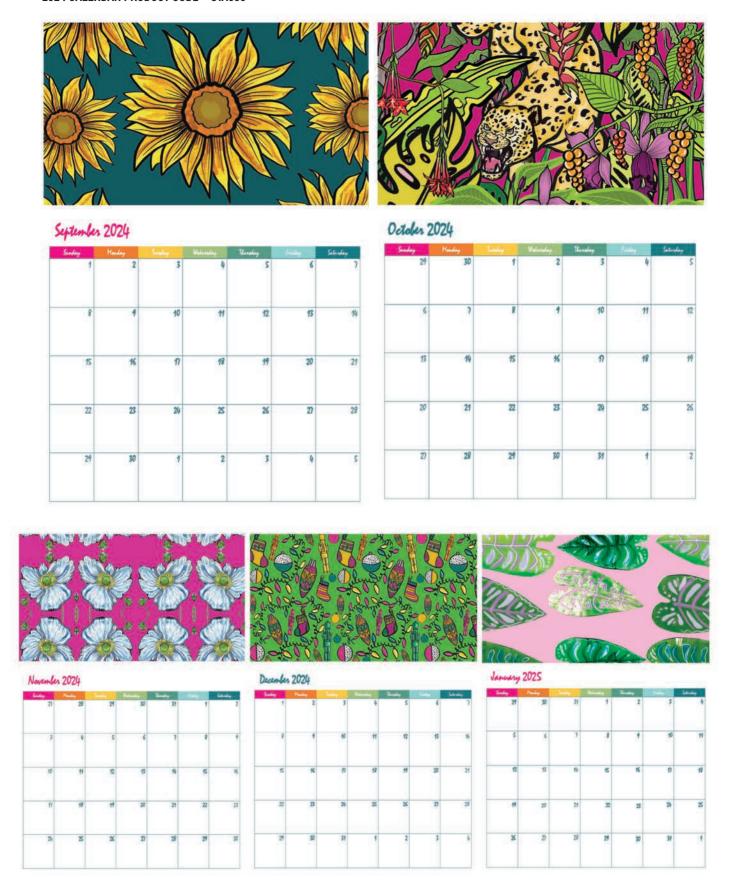

## STATIONERY AND ORGANISATION 2024 CALENDAR

CALENDARS | A4 SINGLE PAGES IN READING ORDER | 210mm x 297mm | FSC CERTIFIED | WHOLE SALE £5.00 | RRP £12.00 | 2024 CALENDAR PRODUCT CODE - STA006

January 2024

| Sorday | Hooday |    | Wednesday | Thursday | Fruity | Saturday |
|--------|--------|----|-----------|----------|--------|----------|
| 31     | 1      | 2  | 3         | 4        | 2      | 6        |
| 7      | 8      | 1  | 10        | 11       | 12     | 13       |
| 14     | 15     | 16 | n         | 18       | 19     | 20       |
| 21     | 22     | 23 | 24        | 25       | 26     | 27       |
| 28     | 29     | 30 | 31        | 1        | 2      | 3        |

#### May 2024

| Honday |    |                                | Thursday                                 | Friday                                             | Saturday                                                                     |
|--------|----|--------------------------------|------------------------------------------|----------------------------------------------------|------------------------------------------------------------------------------|
| 29     | 30 | 1                              | 2                                        | 3                                                  | 4                                                                            |
| 6      | 7  | 8                              | 1                                        | 10                                                 | 11                                                                           |
| 13     | 14 | 15                             | 16                                       | ก                                                  | 18                                                                           |
| 20     | 21 | 22                             | 23.                                      | 24                                                 | 25                                                                           |
| 2)     | 28 | 29                             | 30                                       | 31                                                 |                                                                              |
|        | 29 | 29 30<br>6 7<br>13 14<br>20 21 | 29 30 1<br>6 7 8<br>13 14 15<br>20 21 22 | 24 30 1 2<br>6 7 8 4<br>13 14 15 16<br>20 21 22 23 | 29 30 1 2 3<br>6 7 8 9 10<br>13 14 15 16 17<br>20 21 22 23 24<br>21 22 30 31 |

#### June 2024

| Sunday | Honday |    |    | Thursday | filologi | Saturday |
|--------|--------|----|----|----------|----------|----------|
| 26     | 2)     | 28 | 29 | 30       | 31       | -1       |
| 2      | 3      | 4  | S  | 6        | 7        | 8        |
| 9      | 10     | 11 | 12 | 13       | 14       | 15       |
| 16     | n      | 18 | 19 | 20       | 21       | 22       |
| 23     | 24     | 25 | 26 | 27       | 29       | 29       |
| 30     | 1      | 2  | 3  | 4        | \$       | 6        |

#### July 2024

| Saturday | THAN | Thursday | Websesley |    | Honday | Sinday |
|----------|------|----------|-----------|----|--------|--------|
|          | S    | 4        | 3         | 2  | 1      | 30     |
| 1        | 12   | 11       | 10        | 4  | 8      | 7      |
| 2        | 19   | 18       | n         | 16 | 15     | 14     |
| 2        | 26   | 25       | 24        | 23 | 22     | 21     |
| 3        | 2    | 1        | 31        | 30 | 29     | 28     |

August 2024

| Sunday | Honday |    | Wednesday | Thursday | f-Au | Saturday |
|--------|--------|----|-----------|----------|------|----------|
| 28     | 29     | 30 | 31        | 1        | 2    | 3        |
| 4      | S      | 6  | )         | 9        | 9    | 10       |
| 11     | 12     | 13 | 14        | 15       | 16   | ก        |
| 18     | 19     | 20 | 21        | 22       | 23   | 24       |
| 25     | 26     | 27 | 28        | 29       | 30   | 31       |

#### 2024 CALENDAR PRODUCT CODE - STA006