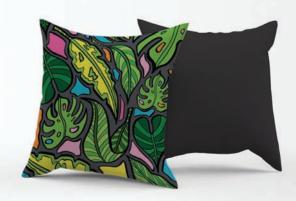

#### TOTALLY TROPICAL COLLECTION

30 x 30 cm Whole sale £20 RRP £40 | 40 x 40 cm Whole sale £25 RRP £50 | Patterned front | Charcoal Grey Back Ground

The toally tropical collection is another of Uwu Studios best selling ranges, with the surging popularity of botanicals and tropical designs. A choice of 6 colour options in this collection for Luxurious velvet cushions, made from soft, high-quality fabric, each cushion is hand made to order, in the UK. Digitally printed cushions are sustainably made in London, printed edge-to-edge using specialist dye sublimation, where the inks fuse deep into the fibres creating a long-lasting print. These custom-made cushions were seriously created for comfort but they make for a chic addition to lounge areas, window displays and any other space that needs a pop of colour. Our luxurious Soft Velvet is a dream to stroke, with poly padding, soft and plump. The cushion cover is hand made and quality checked and fabulous down to the finest details like our heart-shaped zip puller.

"PRETTY IN PINK"- CU019-30 - CU019-40

"OPULENT ORANGE"- CU020-30 - CU020-40

"TANTALIZING TEAL" - CU021-30 - CU021-40

"BRILLIANT BLUE" - CU022-30 - CU022-40

"GORGEOUS GREY" - CU023-30 - CU023-40