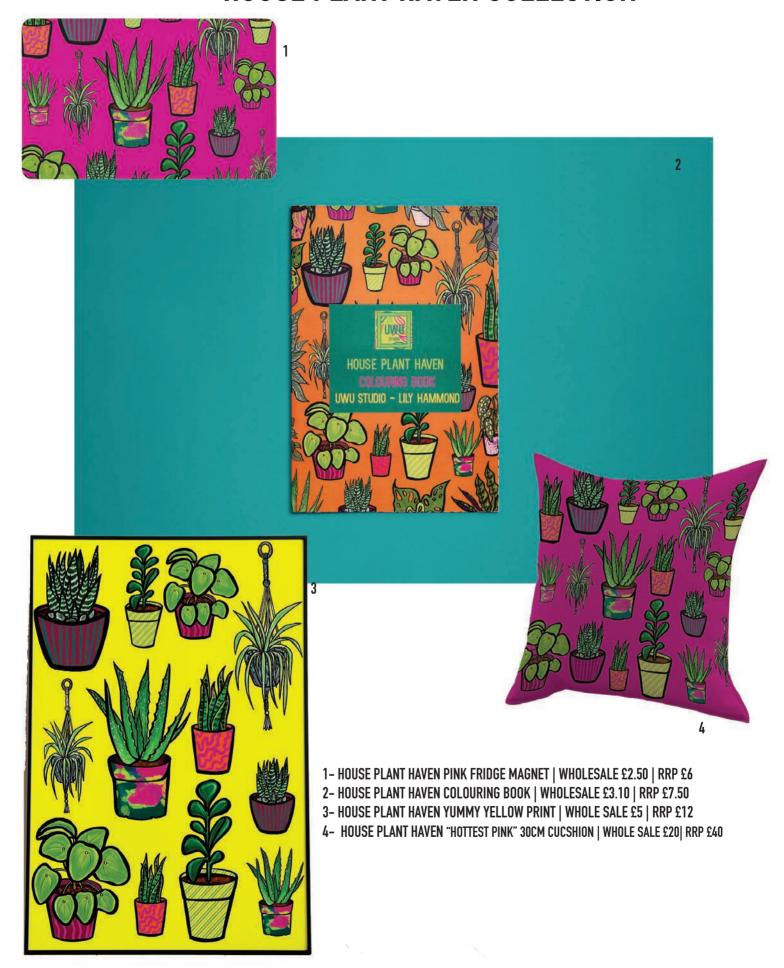

#### **MAGNETS**

MAGNETS | RECTANGLE 65MM X 46M X 7MM | CIRCLE 60MM DIAMETRE X 7MM | PRODUCED IN THE UK | WHOLE SALE £2.50 | RRP £6 |

Magnets are available in 28 different designs in either rectangle or circluar. Premium, made in the UK fridge magnets are thick, substantial and beautifully display Uwu Studio's designs in full, high definition colour. Made from glossy plastic with rounded edges printed and made to order. Perfect for any magnetic surface not just the kitchen! A great addition to your gift collection, popular for the home, gifts and as stocking fillers for Christmas!

#### **COLOURING BOOKS**

COLOURING BOOKS | A4 | 210mm x 297mm | PRODUCED IN THE UK | WHOLE SALE £3.10 | RRP £7.50 |

Lily of Uwu Studio created a plethora of portraits of diverse women who inspired her. After her years in education, being subject to a significantly mono-cultural curriculum, lacking in diversity. The UK's education system is heavily centred on white men when looking at the arts and creativity. Her biggest lifes passions are art, culture and literature and after continually being fed Eurocentric male content, Lily decided to change the scope of her knowledge and research women and people of colour who had achieved wonderful things. This went on to inspire Lily's creative practise but also highlighted the realisation that a whole new cultural experience had opened up for her, and wanted to share this knowledge with everyone, especially young people of colour.

PLANT MUM - PR037

PLANT PARENT - PR039

HAPPY PLACE - PR041

A4 PRINTS | 210 x 297 mm | BRIGHT PREMIUM WHITE SPLENDORGEL 340GSM | PRODUCED IN THE UK | WHOLE SALE £5 | RRP £12|

House plant haven is one of Uwu Studios best selling ranges, with the surging popularity of houseplants, this print will give you ever lasting plants, with no need to water and the extra bonus of adding a pop of colour to any space. This collection is available in cushions. prints, postcards, magnets, mirrors and bookmarks.