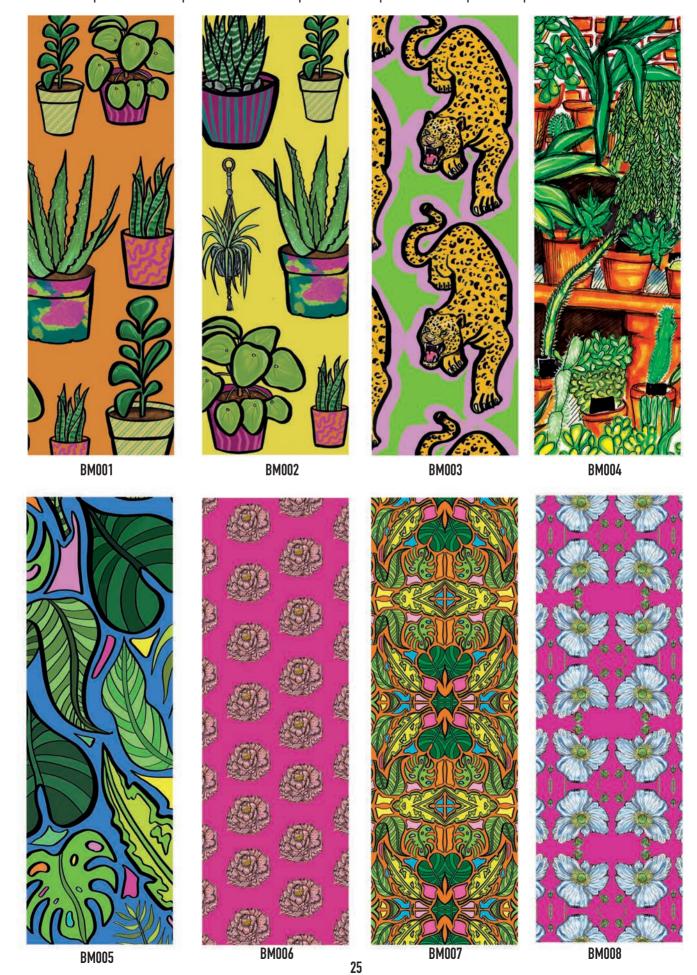

#### **BOOK MARKS**

BOOKMARKS | 55mm x 175mm | PRODUCED IN THE UK | DOUBLE SIDED | WHOLE SALE £1 | RRP £2.50 |