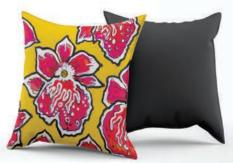

#### **CUSHIONS**

30 x 30 cm Whole sale £20 RRP £40 | 40 x 40 cm Whole sale £25 RRP £50 | Patterned front | Charcoal Grey Back Ground

Luxurious velvet cushions, made from soft, high-quality fabric, each cushion is hand made to order, in the UK. Digitally printed cushions are sustainably made in London, printed edge-to-edge using specialist dye sublimation, where the inks fuse deep into the fibres creating a long-lasting print. These custom-made cushions were seriously created for comfort but they make for a chic addition to lounge areas, window displays and any other space that needs a pop of colour. Our luxurious Soft Velvet is a dream to stroke, with poly padding, soft and plump. The cushion cover is hand made and quality checked and fabulous down to the finest details like our heart-shaped zip puller.