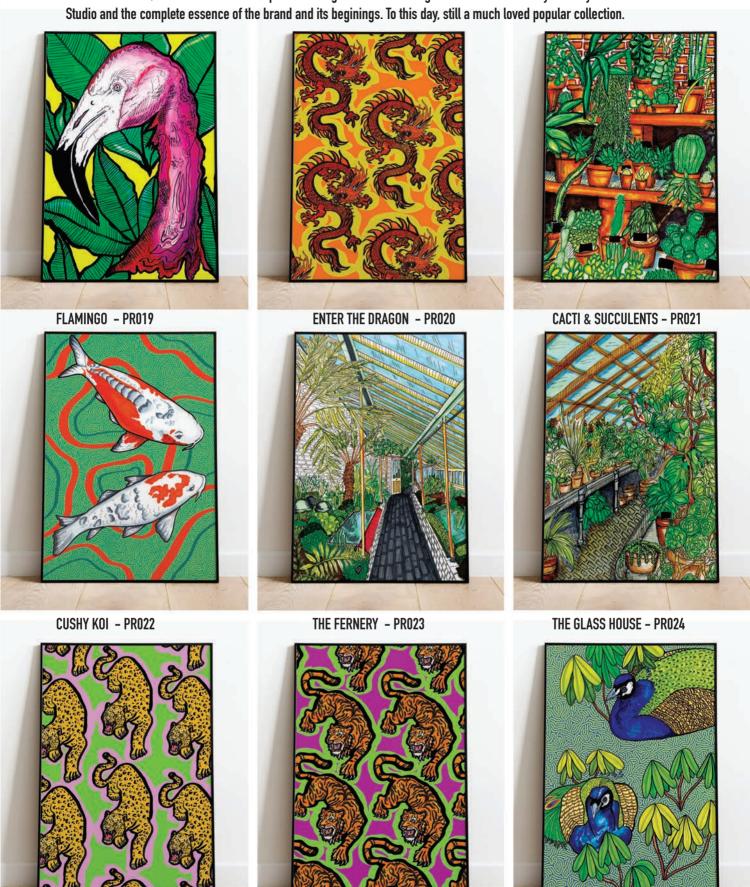

TRADESCANTIA - PR016

**SNAKE PLANT - PR017** 

FIDDLE LEAF FIG - PR018

THE OG COLLECTION A4 PRINTS | 210 x 297 mm | BRIGHT PREMIUM WHITE SPLENDORGEL 340GSM | PRODUCED IN THE UK | WHOLE SALE £5 | RRP £12|

The OG collection, was Uwu Studio's first product designs when launching the brand in 2020. They embody the heart of the Uwu Studio and the complete essence of the brand and its beginings. To this day, still a much loved popular collection.