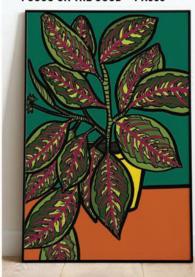

TRADESCANTIA - PR016

**SNAKE PLANT - PR017** 

FIDDLE LEAF FIG - PR018

THE OG COLLECTION A4 PRINTS | 210 x 297 mm | BRIGHT PREMIUM WHITE SPLENDORGEL 340GSM | PRODUCED IN THE UK | WHOLE SALE £5 | RRP £12|

The OG collection, was Uwu Studio's first product designs when launching the brand in 2020. They embody the heart of the Uwu Studio and the complete essence of the brand and its beginings. To this day, still a much loved popular collection.