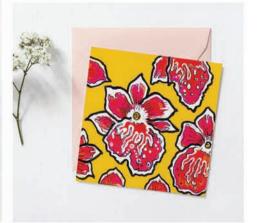

#### THE FLORAL COLLECTION

30 x 30 cm Whole sale £20 RRP £40 | 40 x 40 cm Whole sale £25 RRP £50 | Patterned front| Charcoal Grey Back Ground|

In 2022, Uwu Studio exhibited at 142 Gallery with 'Egwurgu-Imiri'. Meaning rainbow in Lily's families native tongue. A bright collection of original flower paintings exhibited were highly popular and now immortilised in digital files. This collection of floral designs are part of Uwu Studio's floral collection, Digitally printed cushions are sustainably made in London, printed edge-to-edge using specialist dye sublimation, where the inks fuse deep into the fibres creating a long-lasting print. These custom-made cushions were seriously created for comfort but they make for a chic addition to lounge areas, window displays and any other space that needs a pop of colour. Our luxurious Soft Velvet is a dream to stroke, with poly padding, soft and plump. The cushion cover is hand made and quality checked and fabulous down to the finest details like our heart-shaped zip puller.

"THISTLE"- CU024-30 - CU024-40

"PANSY ORCHID" - CU025-30 - CU025-40

"DAISIES" - CU026-30 - CU026-40

"ORCHID"- CU027-30 - CU027-40

"COREOPSIS" - CU028-30 - CU028-40

"CROCOSMIA" - CU029-30 - CU029-40

"JAPANESE ANEMONE" - CU030-30 - CU030-40

"PEONY"- CU031-30 - CU031-40

"CACTUS FLOWER" - CU032-30 - CU032-40