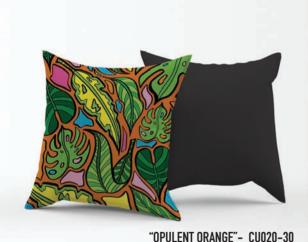

#### TOTALLY TROPICAL COLLECTION

30 x 30 cm Whole sale £20 RRP £40 | 40 x 40 cm Whole sale £25 RRP £50 | Patterned front | Charcoal Grey Back Ground

The toally tropical collection is another of Uwu Studios best selling ranges, with the surging popularity of botanicals and tropical designs. A choice of 6 colour options in this collection for Luxurious velvet cushions, made from soft, high-quality fabric, each cushion is hand made to order, in the UK. Digitally printed cushions are sustainably made in London, printed edge-to-edge using specialist dye sublimation, where the inks fuse deep into the fibres creating a long-lasting print. These custom-made cushions were seriously created for comfort but they make for a chic addition to lounge areas, window displays and any other space that needs a pop of colour. Our luxurious Soft Velvet is a dream to stroke, with poly padding, soft and plump. The cushion cover is hand made and quality checked and fabulous down to the finest details like our heart-shaped zip puller.

"PRETTY IN PINK"- CU019-30 - CU019-40

"OPULENT ORANGE"- CU020-30 - CU020-40

"TANTALIZING TEAL" - CU021-30 - CU021-40

"BRILLIANT BLUE" - CU022-30 - CU022-40

"GORGEOUS GREY" - CU023-30 - CU023-40