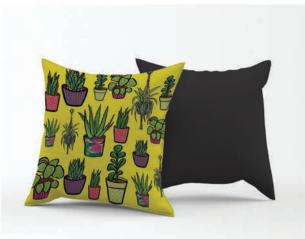

30 x 30 cm Whole sale £20 RRP £40 | 40 x 40 cm Whole sale £25 RRP £50 | Patterned front | Charcoal Grey Back Ground

House plant haven is one of Uwu Studios best selling ranges, with the surging popularity of houseplants. A choice of 6 colour options in this collection for Luxurious velvet cushions, made from soft, high-quality fabric, each cushion is hand made to order, in the UK. Digitally printed cushions are sustainably made in London, printed edge-to-edge using specialist dye sublimation, where the inks fuse deep into the fibres creating a long-lasting print. These custom-made cushions were seriously created for comfort but they make for a chic addition to lounge areas, window displays and any other space that needs a pop of colour. Our luxurious Soft Velvet is a dream to stroke, with poly padding, soft and plump. The cushion cover is hand made and quality checked and fabulous down to the finest details like our heart-shaped zip puller.