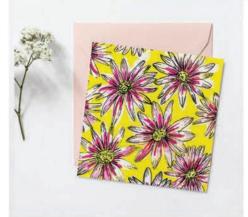

#### THE FLORAL COLLECTION

30 x 30 cm Whole sale £20 RRP £40 | 40 x 40 cm Whole sale £25 RRP £50 | Patterned front| Charcoal Grey Back Ground|

In 2022, Uwu Studio exhibited at 142 Gallery with 'Egwurgu-Imiri'. Meaning rainbow in Lily's families native tongue. A bright collection of original flower paintings exhibited were highly popular and now immortilised in digital files. This collection of floral designs are part of Uwu Studio's floral collection, Digitally printed cushions are sustainably made in London, printed edge-to-edge using specialist dye sublimation, where the inks fuse deep into the fibres creating a long-lasting print. These custom-made cushions were seriously created for comfort but they make for a chic addition to lounge areas, window displays and any other space that needs a pop of colour. Our luxurious Soft Velvet is a dream to stroke, with poly padding, soft and plump. The cushion cover is hand made and quality checked and fabulous down to the finest details like our heart-shaped zip puller.

"THISTLE"- CU024-30 - CU024-40

"PANSY ORCHID" - CU025-30 - CU025-40

"DAISIES" - CU026-30 - CU026-40

"ORCHID"- CU027-30 - CU027-40

"COREOPSIS" - CU028-30 - CU028-40

"CROCOSMIA" - CU029-30 - CU029-40

"JAPANESE ANEMONE" - CU030-30 - CU030-40

"PEONY"- CU031-30 - CU031-40

"CACTUS FLOWER" - CU032-30 - CU032-40