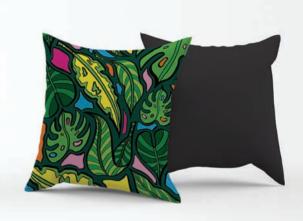

#### TOTALLY TROPICAL COLLECTION

30 x 30 cm Whole sale £20 RRP £40 | 40 x 40 cm Whole sale £25 RRP £50 | Patterned front | Charcoal Grey Back Ground

The toally tropical collection is another of Uwu Studios best selling ranges, with the surging popularity of botanicals and tropical designs. A choice of 6 colour options in this collection for Luxurious velvet cushions, made from soft, high-quality fabric, each cushion is hand made to order, in the UK. Digitally printed cushions are sustainably made in London, printed edge-to-edge using specialist dye sublimation, where the inks fuse deep into the fibres creating a long-lasting print. These custom-made cushions were seriously created for comfort but they make for a chic addition to lounge areas, window displays and any other space that needs a pop of colour. Our luxurious Soft Velvet is a dream to stroke, with poly padding, soft and plump. The cushion cover is hand made and quality checked and fabulous down to the finest details like our heart-shaped zip puller.