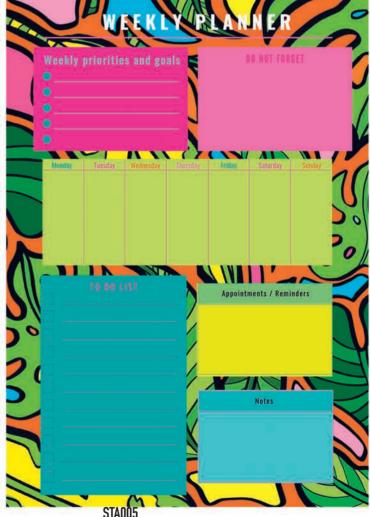

# STATIONERY AND ORGANISATION GLUED NOTEPADS

GLUED NOTE PADS | A VARIETY OF SIZES AND DESIGNS AVAILABLE | PLEASE SEE INDIVIDUAL PRODUCTS FOR PRICES AND SPECIFICATION |

STA001 100 x 210 mm SUNFLOWER TO DO LIST WHOLESALE- £2.75 RRP- £7

STA002 100 x 210 mm TOTALLY TROPICAL SHOPPING LIST WHOLESALE- £2.75 RRP- £7 Stationery is a very popular part of Uwu Studio, and the aim is to keep you organised and on trend. The stationary and organisation began with the A4 Weekly Planner, and has now expanded into a variety of glued notepads after the success of the A4 weekly planner.

The range now includes four new designs for AW 23, perfect for the festive season fast approaching as these make fabulous stocking fillers and gifts for teachers, friends and loved ones.

- Sunflower to-do list
- Totally tropical shopping list
- House plant square note pad
- Totally Tropical A5 to- do list
- Totally tropical weekly planner

STA003 100 x 100 mm Houseplant Notepad Wholesale- £2.50

RRP-£6

STADU4

148 x 210 mm

TOALLY TROPICAL A5 TO DO LIST

WHOLESALE- £3.75

RRP- £8.00

210 x 297 mm
TOTALLY TROPICAL A4 WEEKLY PLANNER
WHOLESALE- £5.00
RRP- £12.00