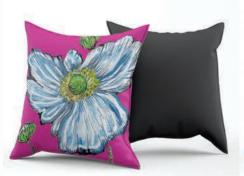

#### THE FLORAL COLLECTION

30 x 30 cm Whole sale £20 RRP £40 | 40 x 40 cm Whole sale £25 RRP £50 | Patterned front| Charcoal Grey Back Ground|

In 2022, Uwu Studio exhibited at 142 Gallery with 'Egwurgu-Imiri'. Meaning rainbow in Lily's families native tongue. A bright collection of original flower paintings exhibited were highly popular and now immortilised in digital files. This collection of floral designs are part of Uwu Studio's floral collection, Digitally printed cushions are sustainably made in London, printed edge-to-edge using specialist dye sublimation, where the inks fuse deep into the fibres creating a long-lasting print. These custom-made cushions were seriously created for comfort but they make for a chic addition to lounge areas, window displays and any other space that needs a pop of colour. Our luxurious Soft Velvet is a dream to stroke, with poly padding, soft and plump. The cushion cover is hand made and quality checked and fabulous down to the finest details like our heart-shaped zip puller.

"THISTLE"- CU024-30 - CU024-40

"PANSY ORCHID" - CU025-30 - CU025-40

"DAISIES" - CU026-30 - CU026-40

"ORCHID"- CU027-30 - CU027-40

"COREOPSIS" - CU028-30 - CU028-40

"CROCOSMIA" - CU029-30 - CU029-40

"JAPANESE ANEMONE" - CU030-30 - CU030-40

"PEONY"- CU031-30 - CU031-40

"CACTUS FLOWER" - CU032-30 - CU032-40