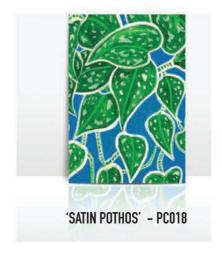

#### **COLOURFUL COLLECTION**

A6 POSTCARDS | 105 x 148.5 mm | MATTE UNCOATED 400GSM | PRODUCED IN THE UK | WHOLE SALE £0.80 | RRP £2 | BLANK Images from a series of orginal acrylic paintings by Lily founder of Uwu Studio, Available in unframed A4, high quality prints.

'PRAYER PLANT' - PC010

'ELEPHANT EAR" - PC011

'JUNGLE CALATHEA' - PC012

'CALATHEA' - PC013

'SPOTTED BEGONIA' - PC014

'ARROW HEAD PLANT' - PC015

'ALUMINIUM PLANT' - PC017