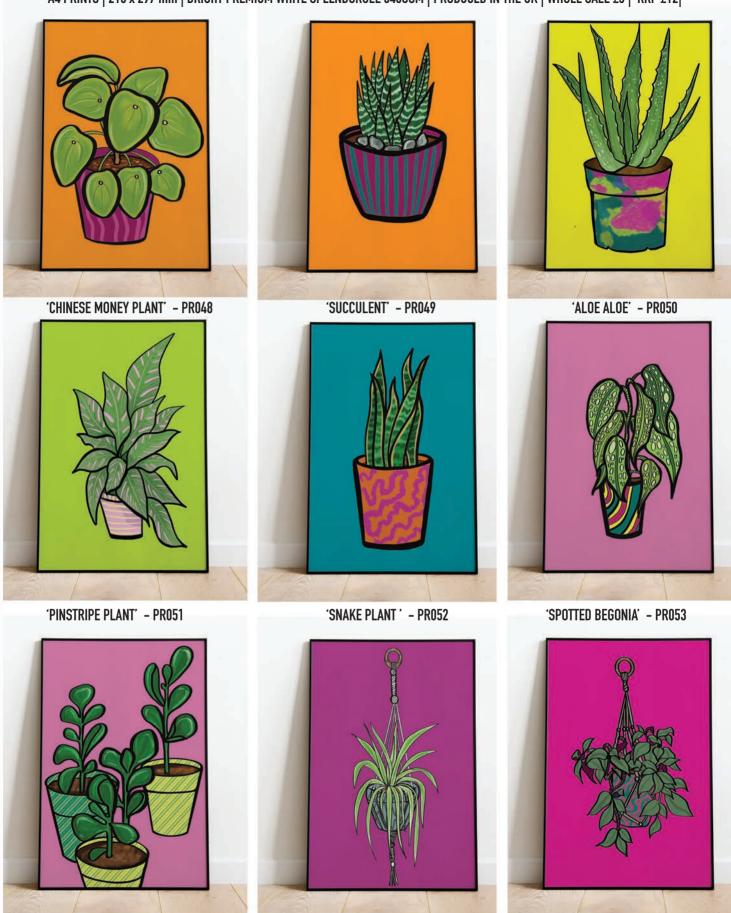

PLANT MUM - PR037

PLANT PARENT - PR039

HAPPY PLACE - PR041

A4 PRINTS | 210 x 297 mm | BRIGHT PREMIUM WHITE SPLENDORGEL 340GSM | PRODUCED IN THE UK | WHOLE SALE £5 | RRP £12|

House plant haven is one of Uwu Studios best selling ranges, with the surging popularity of houseplants, this print will give you ever lasting plants, with no need to water and the extra bonus of adding a pop of colour to any space. This collection is available in cushions. prints, postcards, magnets, mirrors and bookmarks.

- EVA GRIST- INFLUENCER

'OPULENT ORANGE' - PR042

'YUMMY YELLOW' - PR043

'HOTTEST PINK' - PRO44

'LUSCIOUS LIME' - PR045

'PRETTY PINK' - PR046

'TANTALIZING TEAL' - PRO47

A4 PRINTS | 210 x 297 mm | BRIGHT PREMIUM WHITE SPLENDORGEL 340GSM | PRODUCED IN THE UK | WHOLE SALE  $\mathfrak{L}$ 5 | RRP  $\mathfrak{L}$ 12|

'SPIDER PLANT' - PR055

'TRADESCANTIA' - PR056

'MONEY TREE' - PR054