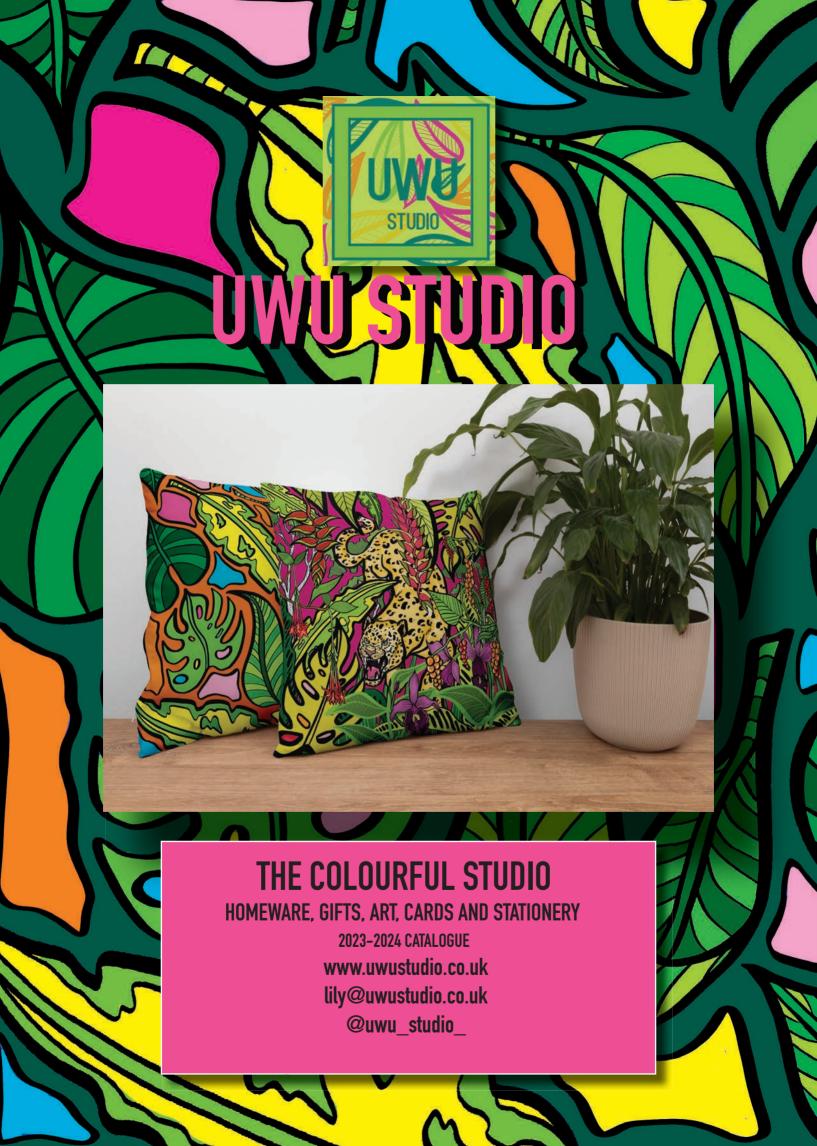

#### **CUSHIONS**

30 x 30 cm Whole sale £20 RRP £40 | 40 x 40 cm Whole sale £25 RRP £50 | Patterned front | Charcoal Grey Back Ground

Luxurious velvet cushions, made from soft, high-quality fabric, each cushion is hand made to order, in the UK. Digitally printed cushions are sustainably made in London, printed edge-to-edge using specialist dye sublimation, where the inks fuse deep into the fibres creating a long-lasting print. These custom-made cushions were seriously created for comfort but they make for a chic addition to lounge areas, window displays and any other space that needs a pop of colour. Our luxurious Soft Velvet is a dream to stroke, with poly padding, soft and plump. The cushion cover is hand made and quality checked and fabulous down to the finest details like our heart-shaped zip puller.

#### TOTALLY TROPICAL COLLECTION

30 x 30 cm Whole sale £20 RRP £40 | 40 x 40 cm Whole sale £25 RRP £50 | Patterned front | Charcoal Grey Back Ground

The toally tropical collection is another of Uwu Studios best selling ranges, with the surging popularity of botanicals and tropical designs. A choice of 6 colour options in this collection for Luxurious velvet cushions, made from soft, high-quality fabric, each cushion is hand made to order, in the UK. Digitally printed cushions are sustainably made in London, printed edge-to-edge using specialist dye sublimation, where the inks fuse deep into the fibres creating a long-lasting print. These custom-made cushions were seriously created for comfort but they make for a chic addition to lounge areas, window displays and any other space that needs a pop of colour. Our luxurious Soft Velvet is a dream to stroke, with poly padding, soft and plump. The cushion cover is hand made and quality checked and fabulous down to the finest details like our heart-shaped zip puller.