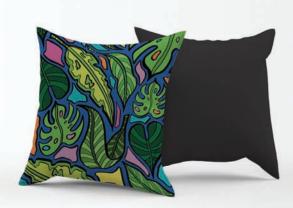

#### TOTALLY TROPICAL COLLECTION

30 x 30 cm Whole sale £20 RRP £40 | 40 x 40 cm Whole sale £25 RRP £50 | Patterned front | Charcoal Grey Back Ground

The toally tropical collection is another of Uwu Studios best selling ranges, with the surging popularity of botanicals and tropical designs. A choice of 6 colour options in this collection for Luxurious velvet cushions, made from soft, high-quality fabric, each cushion is hand made to order, in the UK. Digitally printed cushions are sustainably made in London, printed edge-to-edge using specialist dye sublimation, where the inks fuse deep into the fibres creating a long-lasting print. These custom-made cushions were seriously created for comfort but they make for a chic addition to lounge areas, window displays and any other space that needs a pop of colour. Our luxurious Soft Velvet is a dream to stroke, with poly padding, soft and plump. The cushion cover is hand made and quality checked and fabulous down to the finest details like our heart-shaped zip puller.

"PRETTY IN PINK"- CU019-30 - CU019-40

"OPULENT ORANGE"- CU020-30 - CU020-40

"TANTALIZING TEAL" - CU021-30 - CU021-40

"BRILLIANT BLUE" - CU022-30 - CU022-40

"GORGEOUS GREY" - CU023-30 - CU023-40