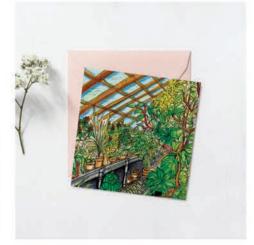

#### THE OG COLLECTION

SQUARE CARDS| 148 x 148 mm | WHITE ENVELOPES| PRODUCED IN THE UK | WHOLE SALE £1.30| RRP £2.75| BLANK INSIDE

The OG collection, was Uwu Studio's first product designs when launching the brand in 2020. They embody the heart of the Uwu Studio and the complete essence of the brand and its beginings. To this day, still a much loved popular collection. Combining a variety of mediums from digital, acrylic paintings and pen and ink illustrations to create the bold vibrant designs for the OG collection.

HARE - GC001

**HOUSEPLANT HAVEN - GC002** 

FRIDA - GC003

**CACTI & SUCCULENT - GC004** 

**GLASS HOUSE - GC005** 

PRESTIGEOUS PEACOCKS-GC006

KOI-GC007

PHEASANT - GC008