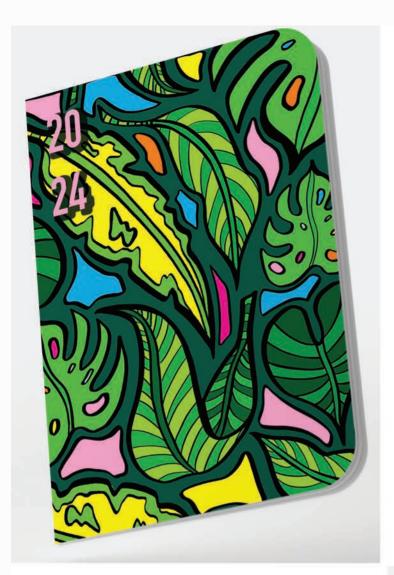

# STATIONERY AND ORGANISATION 2024 CALENDAR

2024 DIARIES | A5 | 148mm x 210mm|FSC CERTIFIED | WHOLE SALE £4.10| RRP £10.00|

2024 DIARY TOTALLY TROPICAL DIARY PRODUCT CODE – STA007

FSC ™ certification guarantees that these products are printed on materials sourced from forests that comply with rigorous environmental, social and economic standards.

Week to view diary layout. with additional helpful pages: Personal details, Calendar, Planner, Weekly planner, Address pages and Notes pages.

Rekindle memories from your favourite trips and plan your next big adventure with this gorgeous A5 diaries featuring two fabulous designs, 'totally tropical' and 'house plant haven'. Also, adding a pop of colour to your shop display!