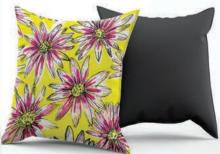

#### TOTALLY TROPICAL COLLECTION

30 x 30 cm Whole sale £20 RRP £40 | 40 x 40 cm Whole sale £25 RRP £50 | Patterned front | Charcoal Grey Back Ground

The toally tropical collection is another of Uwu Studios best selling ranges, with the surging popularity of botanicals and tropical designs. A choice of 6 colour options in this collection for Luxurious velvet cushions, made from soft, high-quality fabric, each cushion is hand made to order, in the UK. Digitally printed cushions are sustainably made in London, printed edge-to-edge using specialist dye sublimation, where the inks fuse deep into the fibres creating a long-lasting print. These custom-made cushions were seriously created for comfort but they make for a chic addition to lounge areas, window displays and any other space that needs a pop of colour. Our luxurious Soft Velvet is a dream to stroke, with poly padding, soft and plump. The cushion cover is hand made and quality checked and fabulous down to the finest details like our heart-shaped zip puller.

"PRETTY IN PINK"- CU019-30 - CU019-40

"OPULENT ORANGE"- CU020-30 - CU020-40

"TANTALIZING TEAL" - CU021-30 - CU021-40

"BRILLIANT BLUE" - CU022-30 - CU022-40

"GORGEOUS GREY" - CU023-30 - CU023-40