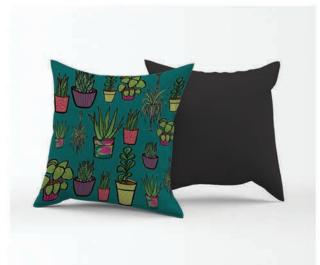

30 x 30 cm Whole sale £20 RRP £40 | 40 x 40 cm Whole sale £25 RRP £50 | Patterned front | Charcoal Grey Back Ground

House plant haven is one of Uwu Studios best selling ranges, with the surging popularity of houseplants. A choice of 6 colour options in this collection for Luxurious velvet cushions, made from soft, high-quality fabric, each cushion is hand made to order, in the UK. Digitally printed cushions are sustainably made in London, printed edge-to-edge using specialist dye sublimation, where the inks fuse deep into the fibres creating a long-lasting print. These custom-made cushions were seriously created for comfort but they make for a chic addition to lounge areas, window displays and any other space that needs a pop of colour. Our luxurious Soft Velvet is a dream to stroke, with poly padding, soft and plump. The cushion cover is hand made and quality checked and fabulous down to the finest details like our heart-shaped zip puller.