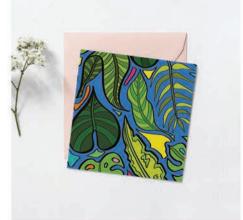

#### TOTALLY TROPICAL COLLECTION

30 x 30 cm Whole sale £20 RRP £40 | 40 x 40 cm Whole sale £25 RRP £50 | Patterned front | Charcoal Grey Back Ground

The toally tropical collection is another of Uwu Studios best selling ranges, with the surging popularity of botanicals and tropical designs. A choice of 6 colour options in this collection for Luxurious velvet cushions, made from soft, high-quality fabric, each cushion is hand made to order, in the UK. Digitally printed cushions are sustainably made in London, printed edge-to-edge using specialist dye sublimation, where the inks fuse deep into the fibres creating a long-lasting print. These custom-made cushions were seriously created for comfort but they make for a chic addition to lounge areas, window displays and any other space that needs a pop of colour. Our luxurious Soft Velvet is a dream to stroke, with poly padding, soft and plump. The cushion cover is hand made and quality checked and fabulous down to the finest details like our heart-shaped zip puller.

"PRETTY IN PINK"- CU019-30 - CU019-40

"OPULENT ORANGE"- CU020-30 - CU020-40

"TANTALIZING TEAL" - CU021-30 - CU021-40

"BRILLIANT BLUE" - CU022-30 - CU022-40

"GORGEOUS GREY" - CU023-30 - CU023-40