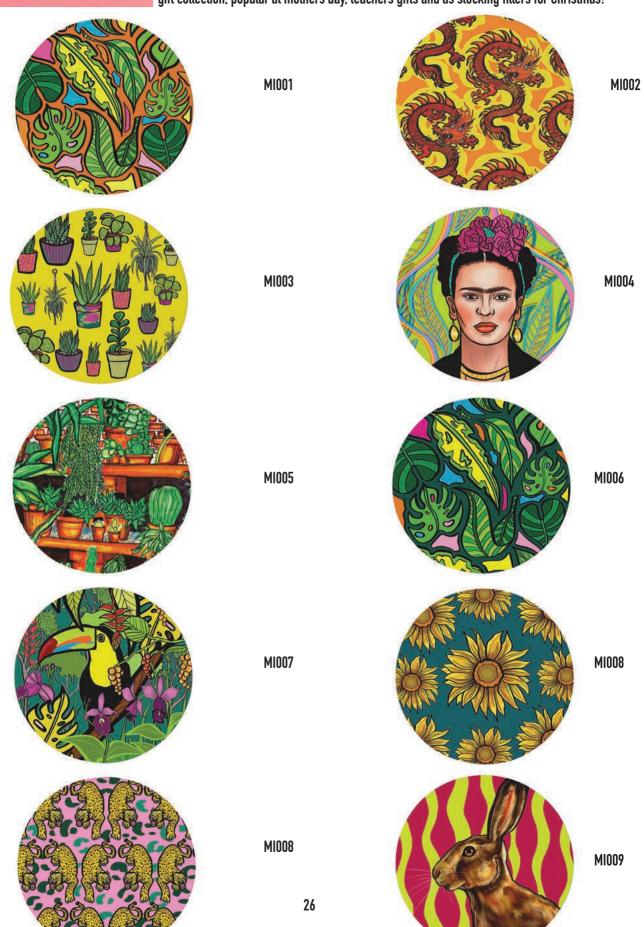

#### **MAGNETS**

MAGNETS | RECTANGLE 65MM X 46M X 7MM | CIRCLE 60MM DIAMETRE X 7MM | PRODUCED IN THE UK | WHOLE SALE £2.50 | RRP £6 |

Magnets are available in 28 different designs in either rectangle or circluar. Premium, made in the UK fridge magnets are thick, substantial and beautifully display Uwu Studio's designs in full, high definition colour. Made from glossy plastic with rounded edges printed and made to order. Perfect for any magnetic surface not just the kitchen! A great addition to your gift collection, popular for the home, gifts and as stocking fillers for Christmas!