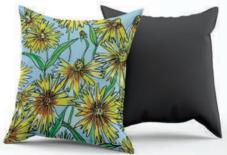

#### THE FLORAL COLLECTION

30 x 30 cm Whole sale £20 RRP £40 | 40 x 40 cm Whole sale £25 RRP £50 | Patterned front| Charcoal Grey Back Ground|

In 2022, Uwu Studio exhibited at 142 Gallery with 'Egwurgu-Imiri'. Meaning rainbow in Lily's families native tongue. A bright collection of original flower paintings exhibited were highly popular and now immortilised in digital files. This collection of floral designs are part of Uwu Studio's floral collection, Digitally printed cushions are sustainably made in London, printed edge-to-edge using specialist dye sublimation, where the inks fuse deep into the fibres creating a long-lasting print. These custom-made cushions were seriously created for comfort but they make for a chic addition to lounge areas, window displays and any other space that needs a pop of colour. Our luxurious Soft Velvet is a dream to stroke, with poly padding, soft and plump. The cushion cover is hand made and quality checked and fabulous down to the finest details like our heart-shaped zip puller.

"THISTLE"- CU024-30 - CU024-40

"PANSY ORCHID" - CU025-30 - CU025-40

"DAISIES" - CU026-30 - CU026-40

"ORCHID"- CU027-30 - CU027-40

"COREOPSIS" - CU028-30 - CU028-40

"CROCOSMIA" - CU029-30 - CU029-40

"JAPANESE ANEMONE" - CU030-30 - CU030-40