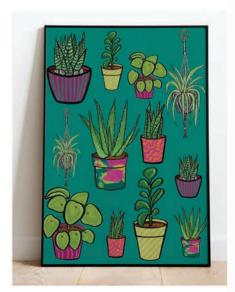

PLANT MUM - PR037

PLANT PARENT - PR039

HAPPY PLACE - PR041

A4 PRINTS | 210 x 297 mm | BRIGHT PREMIUM WHITE SPLENDORGEL 340GSM | PRODUCED IN THE UK | WHOLE SALE £5 | RRP £12|

House plant haven is one of Uwu Studios best selling ranges, with the surging popularity of houseplants, this print will give you ever lasting plants, with no need to water and the extra bonus of adding a pop of colour to any space. This collection is available in cushions. prints, postcards, magnets, mirrors and bookmarks.