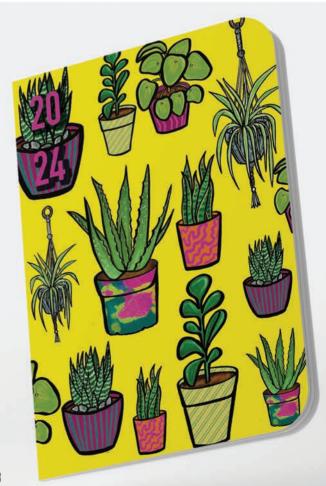

2024 DIARY Houseplant Haven Dirary Product Code – Sta008

The printed diaries will be sewn bound, which is a simple yet elegant technique whereby the pages of your custom diaries are sewn together in a single block before being glued to the cover.

Week to view diary layout. with additional helpful pages: Personal details, Calendar, Planner, Weekly planner, Address pages and Notes pages.

Rekindle memories from your favourite trips and plan your next big adventure with this gorgeous A5 diaries featuring two fabulous designs, 'totally tropical' and 'house plant haven'. Also, adding a pop of colour to your shop display!