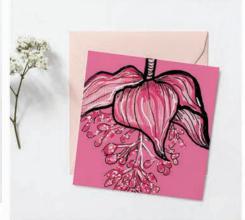

#### THE FLORAL COLLECTION

SQUARE CARDS| 148 x 148 mm | WHITE ENVELOPES| PRODUCED IN THE UK | WHOLE SALE £1.30| RRP £2.75| BLANK INSIDE

In 2022, Uwu Studio exhibited at 142 Gallery with 'Egwurgu-Imiri'. Meaning rainbow in Lily's families native tongue. A bright collection of original flower paintings exhibited were highly popular and now immortilised in digital files. This collection of designs are part of Uwu Studio's floral collection, with ten beautiful blossoming designs to choose from, a nod to the natural world with a modern spin on botanical illustration with bold and vibrant design. Available in these greetings cards and also as cushions.

PANSY ORCHID- GC011

DAISY - GC012

**ORCHID-GC013** 

CROCSMIA - GC014

**CORREOPSIS - GC015** 

PEONY-GC016

**MEDINILLA - GC017** 

JAPANESE ANENOME - GC019