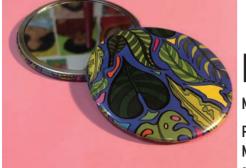

#### **POCKET MIRRORS**

MIRRORS| 77mm | PRODUCED IN THE UK | WHOLE SALE £2.50 | RRP £6|

Pocket mirrors available in ten different designs. 77mm mirros with a metal back and mirror front.

Made in the UK and made to order, but with fast turn around and delivery times. Perfect to add to your gift collection, popular at mothers day, teachers gifts and as stocking fillers for Christmas!