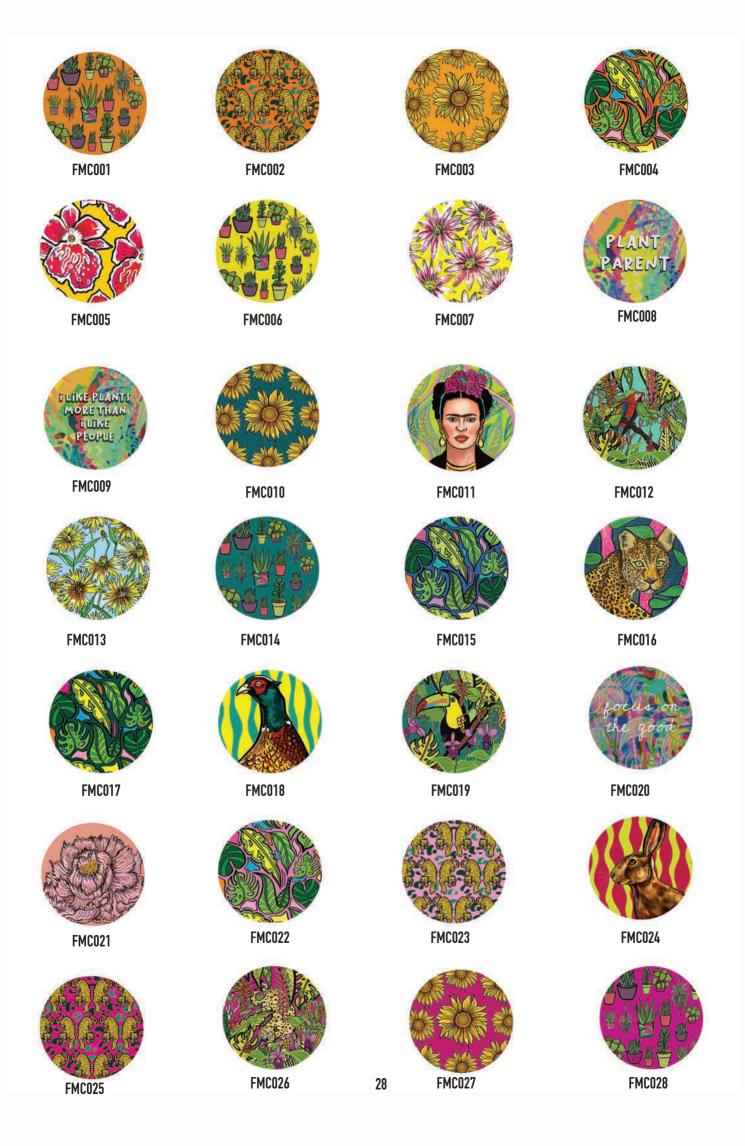

#### **MAGNETS**

MAGNETS | RECTANGLE 65MM X 46M X 7MM | CIRCLE 60MM DIAMETRE X 7MM | PRODUCED IN THE UK | WHOLE SALE £2.50 | RRP £6 |

Magnets are available in 28 different designs in either rectangle or circluar. Premium, made in the UK fridge magnets are thick, substantial and beautifully display Uwu Studio's designs in full, high definition colour. Made from glossy plastic with rounded edges printed and made to order. Perfect for any magnetic surface not just the kitchen! A great addition to your gift collection, popular for the home, gifts and as stocking fillers for Christmas!