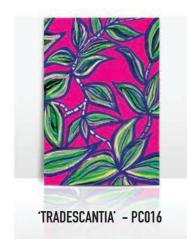

#### **COLOURFUL COLLECTION**

A6 POSTCARDS | 105 x 148.5 mm | MATTE UNCOATED 400GSM | PRODUCED IN THE UK | WHOLE SALE £0.80 | RRP £2 | BLANK Images from a series of orginal acrylic paintings by Lily founder of Uwu Studio, Available in unframed A4, high quality prints.

'PRAYER PLANT' - PC010

'ELEPHANT EAR" - PC011

'JUNGLE CALATHEA' - PC012

'CALATHEA' - PC013

'SPOTTED BEGONIA' - PC014

'ARROW HEAD PLANT' - PC015

'ALUMINIUM PLANT' - PC017