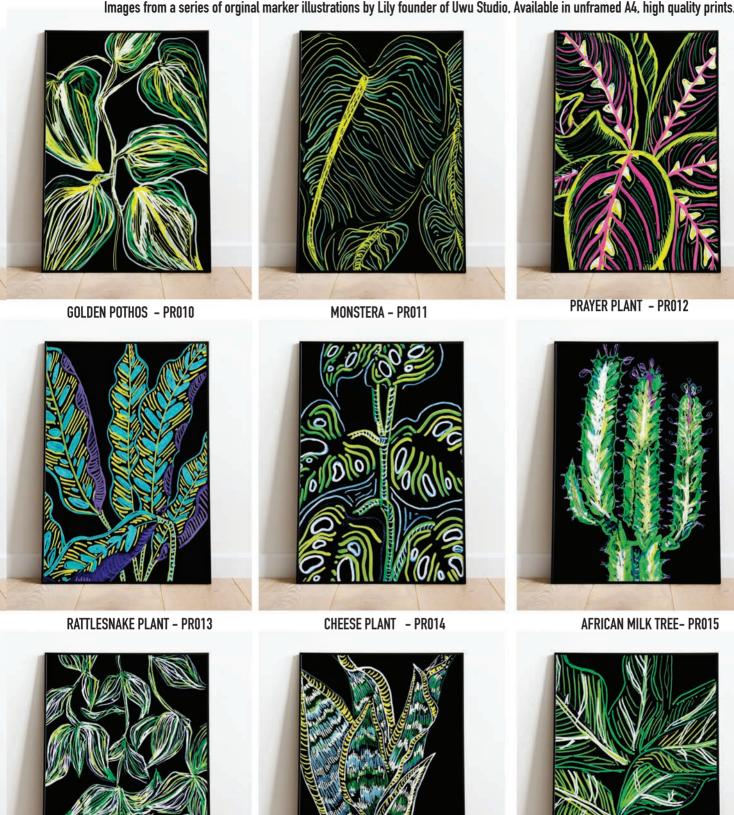

#### **NOIR COLLECTION**

A4 PRINTS | 210 x 297 mm | BRIGHT PREMIUM WHITE SPLENDORGEL 340GSM | PRODUCED IN THE UK | WHOLE SALE £5 | RRP £12 | Images from a series of orginal marker illustrations by Lily founder of Uwu Studio, Available in unframed A4, high quality prints.