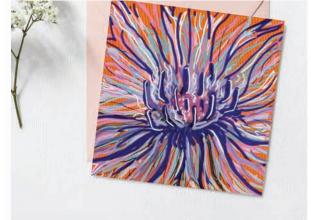

#### THE FLORAL COLLECTION

30 x 30 cm Whole sale £20 RRP £40 | 40 x 40 cm Whole sale £25 RRP £50 | Patterned front| Charcoal Grey Back Ground|

In 2022, Uwu Studio exhibited at 142 Gallery with 'Egwurgu-Imiri'. Meaning rainbow in Lily's families native tongue. A bright collection of original flower paintings exhibited were highly popular and now immortilised in digital files. This collection of floral designs are part of Uwu Studio's floral collection, Digitally printed cushions are sustainably made in London, printed edge-to-edge using specialist dye sublimation, where the inks fuse deep into the fibres creating a long-lasting print. These custom-made cushions were seriously created for comfort but they make for a chic addition to lounge areas, window displays and any other space that needs a pop of colour. Our luxurious Soft Velvet is a dream to stroke, with poly padding, soft and plump. The cushion cover is hand made and quality checked and fabulous down to the finest details like our heart-shaped zip puller.

"THISTLE"- CU024-30 - CU024-40

"PANSY ORCHID" - CU025-30 - CU025-40

"DAISIES" - CU026-30 - CU026-40

"ORCHID"- CU027-30 - CU027-40

"COREOPSIS" - CU028-30 - CU028-40

"CROCOSMIA" - CU029-30 - CU029-40

"JAPANESE ANEMONE" - CU030-30 - CU030-40

"PEONY"- CU031-30 - CU031-40

"CACTUS FLOWER" - CU032-30 - CU032-40