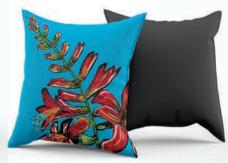

#### TOTALLY TROPICAL COLLECTION

30 x 30 cm Whole sale £20 RRP £40 | 40 x 40 cm Whole sale £25 RRP £50 | Patterned front | Charcoal Grey Back Ground

The toally tropical collection is another of Uwu Studios best selling ranges, with the surging popularity of botanicals and tropical designs. A choice of 6 colour options in this collection for Luxurious velvet cushions, made from soft, high-quality fabric, each cushion is hand made to order, in the UK. Digitally printed cushions are sustainably made in London, printed edge-to-edge using specialist dye sublimation, where the inks fuse deep into the fibres creating a long-lasting print. These custom-made cushions were seriously created for comfort but they make for a chic addition to lounge areas, window displays and any other space that needs a pop of colour. Our luxurious Soft Velvet is a dream to stroke, with poly padding, soft and plump. The cushion cover is hand made and quality checked and fabulous down to the finest details like our heart-shaped zip puller.

"PRETTY IN PINK"- CU019-30 - CU019-40

"OPULENT ORANGE"- CU020-30 - CU020-40

"TANTALIZING TEAL" - CU021-30 - CU021-40

"BRILLIANT BLUE" - CU022-30 - CU022-40

"GORGEOUS GREY" - CU023-30 - CU023-40