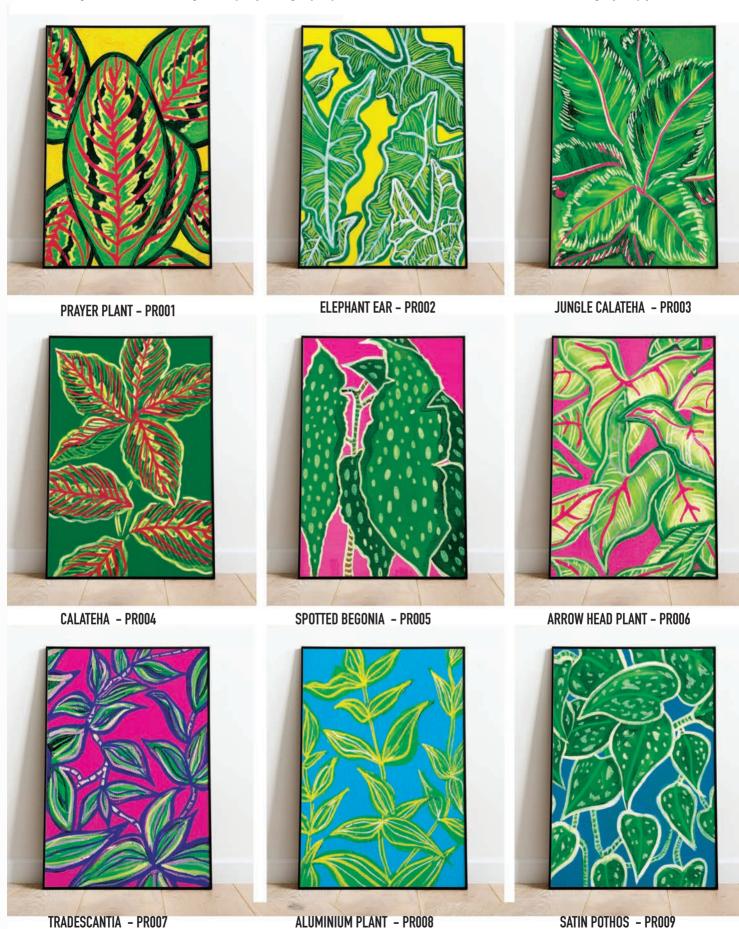

TRADESCANTIA - PR016

**SNAKE PLANT - PR017** 

FIDDLE LEAF FIG - PR018

THE OG COLLECTION A4 PRINTS | 210 x 297 mm | BRIGHT PREMIUM WHITE SPLENDORGEL 340GSM | PRODUCED IN THE UK | WHOLE SALE £5 | RRP £12|

The OG collection, was Uwu Studio's first product designs when launching the brand in 2020. They embody the heart of the Uwu Studio and the complete essence of the brand and its beginings. To this day, still a much loved popular collection.