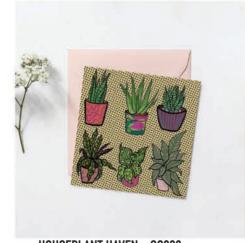

## PLANT LOVERS COLLECTION

A4 PRINTS | 210 x 297 mm | Bright Premium White Splendorgel 340GSM | Produced in the UK | Whole Sale £5 | RRP £12|

A nod to plant lovers everywhere, this collection is playful and fun and available in cards, postcards, prints and magnets.

PLANT MUM - PR037

PLANT PARENT - PR039

HAPPY PLACE - PR041

A4 PRINTS | 210 x 297 mm | BRIGHT PREMIUM WHITE SPLENDORGEL 340GSM | PRODUCED IN THE UK | WHOLE SALE £5 | RRP £12|

House plant haven is one of Uwu Studios best selling ranges, with the surging popularity of houseplants, this print will give you ever lasting plants, with no need to water and the extra bonus of adding a pop of colour to any space. This collection is available in cushions. prints, postcards, magnets, mirrors and bookmarks.