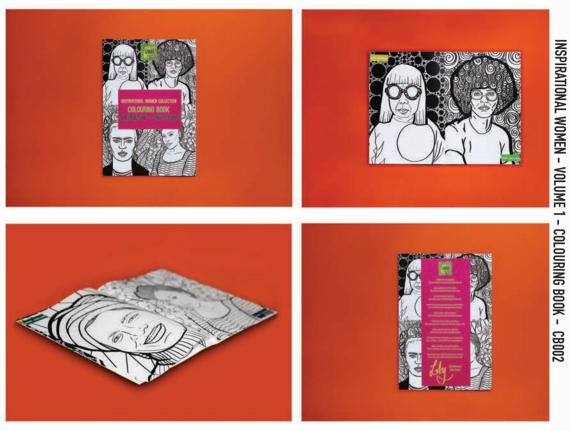

#### **COLOURING BOOKS**

COLOURING BOOKS | A4 | 210mm x 297mm | PRODUCED IN THE UK | WHOLE SALE £3.10 | RRP £7.50 |

Lily of Uwu Studio created a plethora of portraits of diverse women who inspired her. After her years in education, being subject to a significantly mono-cultural curriculum, lacking in diversity. The UK's education system is heavily centred on white men when looking at the arts and creativity. Her biggest lifes passions are art, culture and literature and after continually being fed Eurocentric male content, Lily decided to change the scope of her knowledge and research women and people of colour who had achieved wonderful things. This went on to inspire Lily's creative practise but also highlighted the realisation that a whole new cultural experience had opened up for her, and wanted to share this knowledge with everyone, especially young people of colour.

Fast forward to 2020, the end of Lily's illustration degree. She created high colour, vibrant portraits of some inspirational people who was starting to influence her work. After receiving great feedback on the beauty of the artwork, she was faced with a barrage of questions about who these people were. There was no context and people were not engaging fully or educating themselves. She then diversified and created the colouring book. Removing colour from the illustrations, leaving line only illustrations for people to colour. Resulting in a collection of Uwu Studio's best selling colouring books.

CB001 CB002 CB003

"Lily's unique colouring books have been popular since I began stocking them in 2021, and a no brainer to continue to stock them in my other new book shops since. Everything about the colouring books fits well with my businesses in terms of aesthetic and individuality and they continue to sell well and are also much commented on and admired by many customers." – ANDREW – DIAL LANE BOOKS