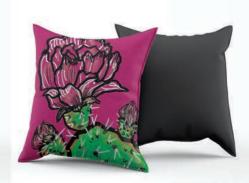

#### TOTALLY TROPICAL COLLECTION

30 x 30 cm Whole sale £20 RRP £40 | 40 x 40 cm Whole sale £25 RRP £50 | Patterned front | Charcoal Grey Back Ground

The toally tropical collection is another of Uwu Studios best selling ranges, with the surging popularity of botanicals and tropical designs. A choice of 6 colour options in this collection for Luxurious velvet cushions, made from soft, high-quality fabric, each cushion is hand made to order, in the UK. Digitally printed cushions are sustainably made in London, printed edge-to-edge using specialist dye sublimation, where the inks fuse deep into the fibres creating a long-lasting print. These custom-made cushions were seriously created for comfort but they make for a chic addition to lounge areas, window displays and any other space that needs a pop of colour. Our luxurious Soft Velvet is a dream to stroke, with poly padding, soft and plump. The cushion cover is hand made and quality checked and fabulous down to the finest details like our heart-shaped zip puller.

"PRETTY IN PINK"- CU019-30 - CU019-40

"OPULENT ORANGE"- CU020-30 - CU020-40

"TANTALIZING TEAL" - CU021-30 - CU021-40

"BRILLIANT BLUE" - CU022-30 - CU022-40

"GORGEOUS GREY" - CU023-30 - CU023-40