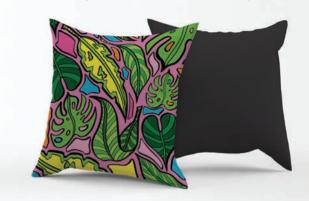

#### TOTALLY TROPICAL COLLECTION

30 x 30 cm Whole sale £20 RRP £40 | 40 x 40 cm Whole sale £25 RRP £50 | Patterned front | Charcoal Grey Back Ground

The toally tropical collection is another of Uwu Studios best selling ranges, with the surging popularity of botanicals and tropical designs. A choice of 6 colour options in this collection for Luxurious velvet cushions, made from soft, high-quality fabric, each cushion is hand made to order, in the UK. Digitally printed cushions are sustainably made in London, printed edge-to-edge using specialist dye sublimation, where the inks fuse deep into the fibres creating a long-lasting print. These custom-made cushions were seriously created for comfort but they make for a chic addition to lounge areas, window displays and any other space that needs a pop of colour. Our luxurious Soft Velvet is a dream to stroke, with poly padding, soft and plump. The cushion cover is hand made and quality checked and fabulous down to the finest details like our heart-shaped zip puller.

"PRETTY IN PINK"- CU019-30 - CU019-40

"OPULENT ORANGE"- CU020-30 - CU020-40

"TANTALIZING TEAL" - CU021-30 - CU021-40

"BRILLIANT BLUE" - CU022-30 - CU022-40

"GORGEOUS GREY" - CU023-30 - CU023-40