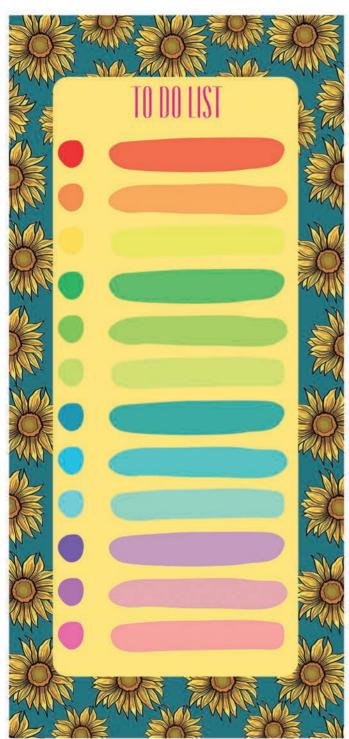

# STATIONERY AND ORGANISATION GLUED NOTEPADS

GLUED NOTE PADS | A VARIETY OF SIZES AND DESIGNS AVAILABLE | PLEASE SEE INDIVIDUAL PRODUCTS FOR PRICES AND SPECIFICATION |

STA001 100 x 210 mm SUNFLOWER TO DO LIST WHOLESALE- £2.75 RRP- £7