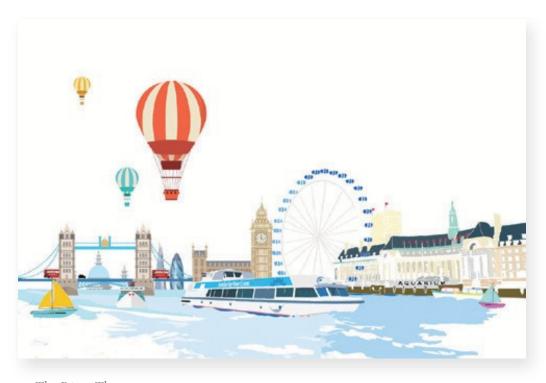

## London City Designs

Oxford Circus

The Royal Guard

The River Thames

High Street Kensington

Regent Street

Covent Garden Tube

Big Ben