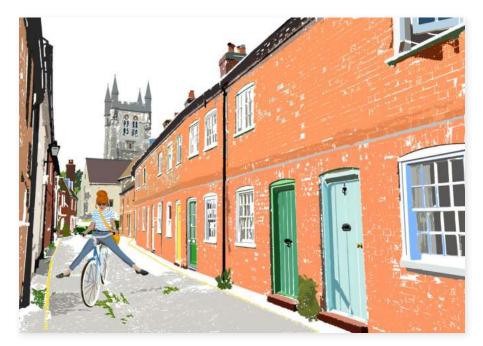

#### Winchester & Alresford

Winchester River Walk

Alresford East Street

Winchester Cathedral

Old Chesil Rectory

The Fulling Mill

Alresford Train Station