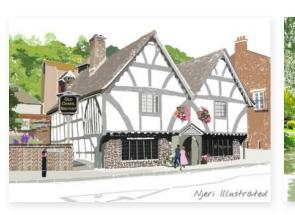

#### Winchester & Alresford

Winchester River Walk

Alresford East Street

Winchester Cathedral

Old Chesil Rectory

The Fulling Mill

Alresford Train Station