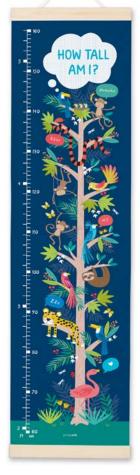

# HEIGHT CHARTS

Made in Bristol, England

#### CANVAS HEIGHT CHARTS

High quality canvas height charts with wooden hangers. The charts are printed on 260gsm tear-proof canvas, and weighted at the top and bottom with pine wood bars. There is a ribbon hanger at the top of each chart. They are packed in a high quality cardboard box, with a label on the front showing the design inside. The charts measures 297 x 1118 mm, the box measures 300 x 80 x 80 mm. Each chart is printed and hand assembled in the UK.

# £12.50 each (RRP £30) sold individually

#### SEE ALL DESIGNS OVERLEAF

side of the height chart and on the top of the box. To order a sample add 'S' to the end of the stock code, for instance MBHC3254S. All designs are available as samples.

MBHC4127