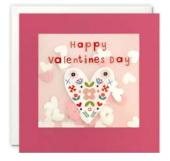

## VALENTINE'S DAY CARDS

PP4218

PP4219

PP4220

£1.45 each (RRP £3.50) sold in units of 6

Hand finished Shakies cards filled with paper confetti. The image is printed on translucent paper which shows the paper confetti behind. The cards are blank inside for your own message and come with white laid envelopes measuring 130 x 130 mm. The card and envelope are held together with a peelable clasp label.