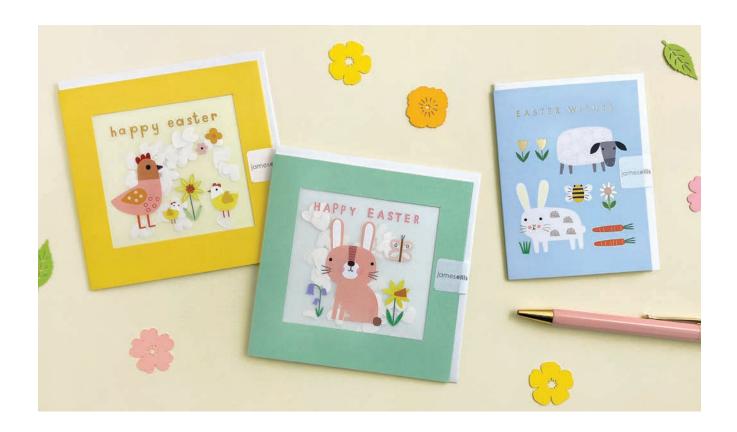

#### **EASTER CARDS**

Hand finished Shakies cards filled with paper confetti. The image is printed on translucent paper which shows the paper confetti behind. The cards are blank inside for your own message and come with white laid envelopes measuring  $130 \times 130$  mm. The card and envelope are held together with a peelable clasp label.

£1.45 each (RRP £3.50) sold in units of 6

PP4133

PP4134

PP4135

Q4216

A range of high quality gold foiled Easter cards. The cards measure 90 x 120 mm and come with white laid envelopes measuring 95 x 125 mm. They are blank inside for your own message. The card and envelope are held together with a peelable clasp label. These cards are made of FSC® certified material. FSC®-C004309.

£0.82 each (RRP £1.95) sold in units of 6