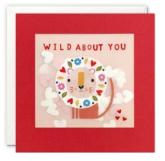

L3841

L3843

These are mini cards, see our size guide on page 4...

A range of high quality mini birthday and occasions cards. Elements within the design are foiled in gold. The cards measure 90 x 120 mm and come with white laid envelopes measuring 95 x 125 mm. They are blank inside for your own message. The card and envelope are held together with a peelable clasp label. These cards are made of FSC® certified material. FSC®-C004309.