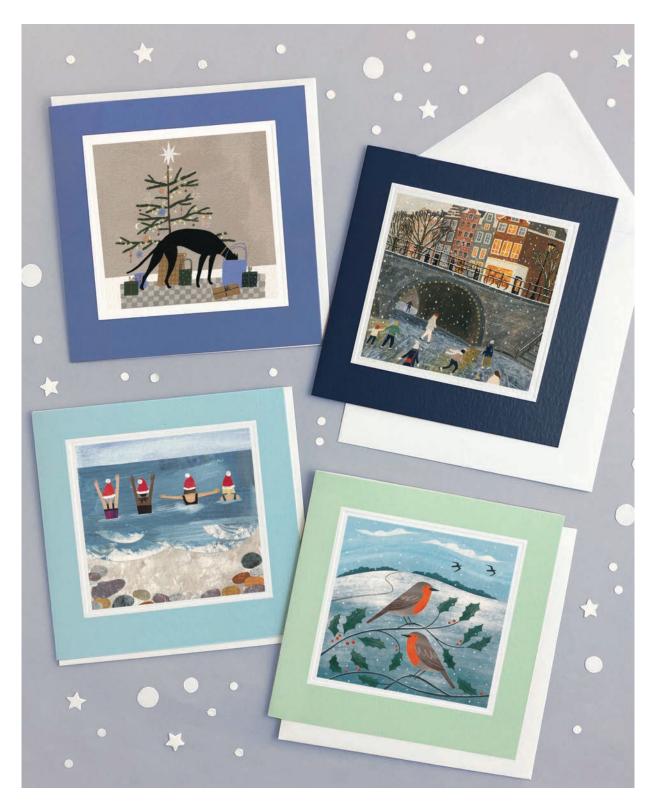

#### BLANK CHRISTMAS CARDS

A range of high quality blank Christmas cards, printed on 100% recycled textured white board. The image is printed within a debossed white square and framed with a coloured border. The cards come with white laid envelopes measuring 155 x 155 mm. They are blank inside for your own message. The card and envelope are held together with a translucent paper band. These cards are made of FSC® certified material. FSC®-C004309.

£1.25 each (RRP £3.00) sold in units of 6

## BLANK CHRISTMAS CARDS NEW

L3893

L3894

L3974

L3975

L3970 L3971