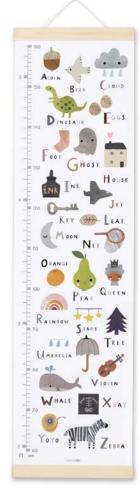

# HEIGHT CHARTS

Made in Bristol, England

#### CANVAS HEIGHT CHARTS

High quality canvas height charts with wooden hangers. The charts are printed on 260gsm tear-proof canvas, and weighted at the top and bottom with pine wood bars. There is a ribbon hanger at the top of each chart. They are packed in a high quality cardboard box, with a label on the front showing the design inside. The charts measures 297 x 1118 mm, the box measures 300 x 80 x 80 mm. Each chart is printed and hand assembled in the UK.

# £12.50 each (RRP £30) sold individually

#### SEE ALL DESIGNS OVERLEAF

side of the height chart and on the top of the box. To order a sample add 'S' to the end of the stock code, for instance MBHC3254S. All designs are available as samples.

MBHC4127