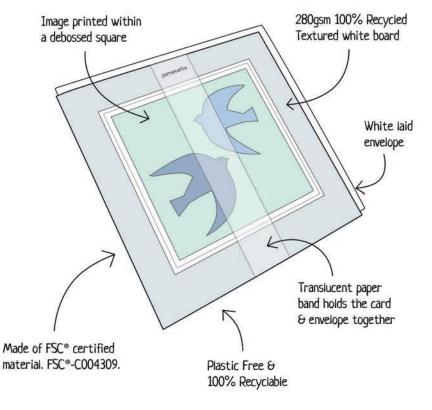

#### **BLANK CARDS**

A range of high quality blank greetings cards, printed on 100% recycled textured white board. The image is printed within a debossed white square and framed with a coloured border. The cards come with white laid envelopes measuring 155 x 155 mm. They are blank inside for your own message. The card and envelope are held together with a translucent paper band. These cards are made of FSC® certified material. FSC®-C004309.