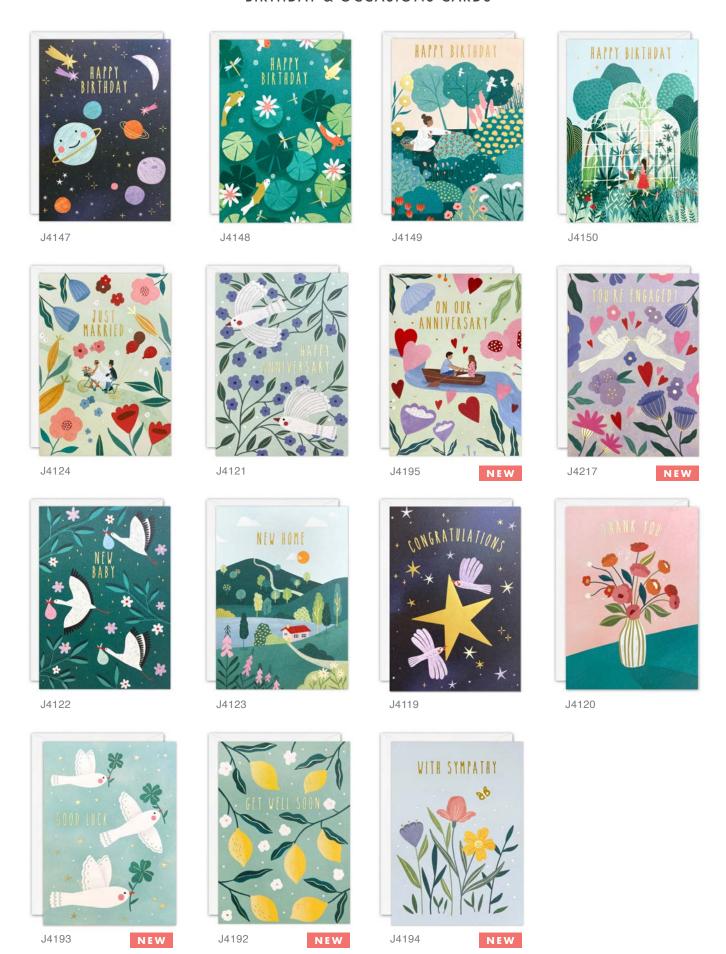

Q4241

Q4240

Q4239

Q4243

Q4242

A range of beautiful birthday and occasions cards. The text on the front of the card and elements within

the design are foiled in gold. The cards come with white laid envelopes measuring 125 x 175 mm. They are blank inside for your own message. The card and envelope are held together with a peelable clasp label. These cards are made of FSC® certified

J4190

material. FSC®-C004309.

J4191

J4144

J4145

J4146