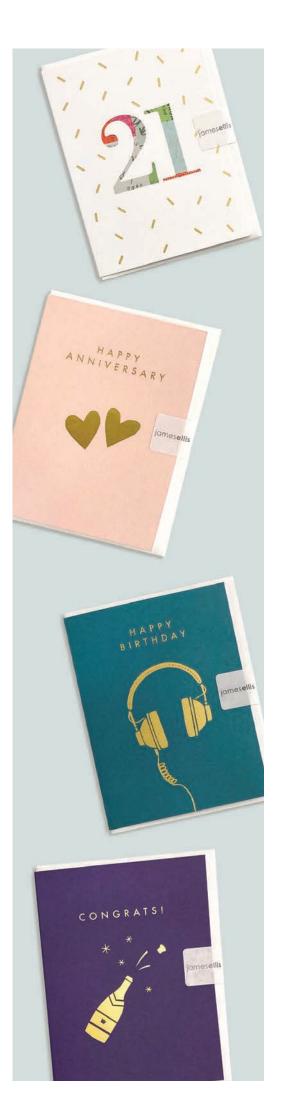

L3841

L3843

These are mini cards, see our size guide on page 4...

A range of high quality mini birthday and occasions cards. Elements within the design are foiled in gold. The cards measure 90 x 120 mm and come with white laid envelopes measuring 95 x 125 mm. They are blank inside for your own message. The card and envelope are held together with a peelable clasp label. These cards are made of FSC® certified material. FSC®-C004309.

Q4241

Q4240

Q4239

Q4243

Q4242

A range of beautiful birthday and occasions cards. The text on the front of the card and elements within

the design are foiled in gold. The cards come with white laid envelopes measuring 125 x 175 mm. They are blank inside for your own message. The card and envelope are held together with a peelable clasp label. These cards are made of FSC® certified