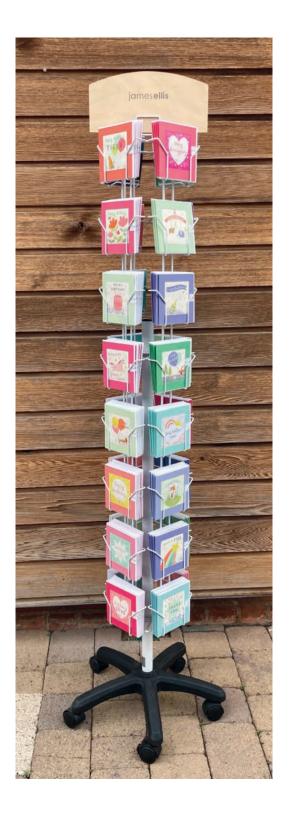

### CARD SPINNER DEALS

We offer the spinners below at cost price. If you order enough stock to fill your spinner we'll also send you some free designs with a retail value equal to the spinner you've ordered, so you'll cover your costs. You can choose your free designs or ask us to pick some best sellers.

# 32 POCKET 5" x 5" SPINNER for Shakies cards

Order 32 x 6 square shakies cards with a £60 spinner, and we'll give you an additional 4 x 6 shakies cards to cover the cost

# 48 POCKET 5" x 5" SPINNER for Shakies cards

Order  $48 \times 6$  square shakies cards with a £70 spinner, and we'll give you an additional  $5 \times 6$  shakies cards to cover the cost

# 24 POCKET 6" x 6" SPINNER for Paintworks cards

Order 24 x 6 Paintworks cards with a £60 spinner, and we'll give you an additional 4 x 6 Paintworks cards to cover the cost

# 36 POCKET 6" x 6" SPINNER for Paintworks cards

Order 36 x 6 Paintworks cards with a £70 spinner, and we'll give you an additional  $5 \times 6$  Paintworks cards to cover the cost

Your spinner will arrive seperately to your cards, please allow 5 to 7 days for delivery of the spinner. Non mainland UK customers - please contact us before ordering a spinner as there will be an additional delivery charge.