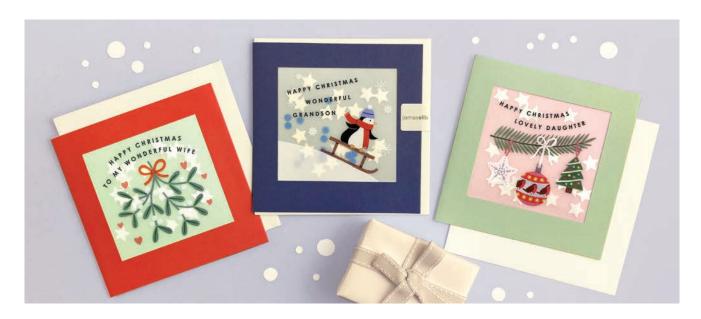

#### GENERAL CHRISTMAS CARDS

Hand finished Shakies cards filled with paper confetti. The image is printed on translucent paper which shows the confetti behind. The cards measure 125 x 125 mm and come with white laid measuring 130 x 130 mm. Each card has an appropriate message inside such as 'With love at Christmas'. The card and envelope are held together with a peelable clasp label.

£1.45 each (RRP £3.50) sold in units of 6

RPP3950

RPP3951

RPP3952

RPP3953

RPP3954

RPP3955

RPP3956