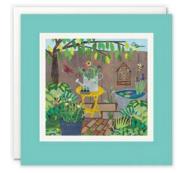

#### **BLANK CARDS**

A range of high quality blank greetings cards, printed on 100% recycled textured white board. The image is printed within a debossed white square and framed with a coloured border. The cards come with white laid envelopes measuring 155 x 155 mm. They are blank inside for your own message. The card and envelope are held together with a translucent paper band. These cards are made of FSC® certified material. FSC®-C004309.

# £1.25 each (RRP £3.00) sold in units of 6

L3896 L3897 L3898

5