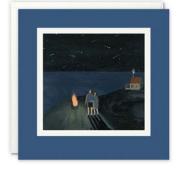

#### **BLANK CARDS**

A range of high quality blank greetings cards, printed on 100% recycled textured white board. The image is printed within a debossed white square and framed with a coloured border. The cards come with white laid envelopes measuring 155 x 155 mm. They are blank inside for your own message. The card and envelope are held together with a translucent paper band. These cards are made of FSC® certified material. FSC®-C004309.

# £1.25 each (RRP £3.00) sold in units of 6

L3896 L3897 L3898

5