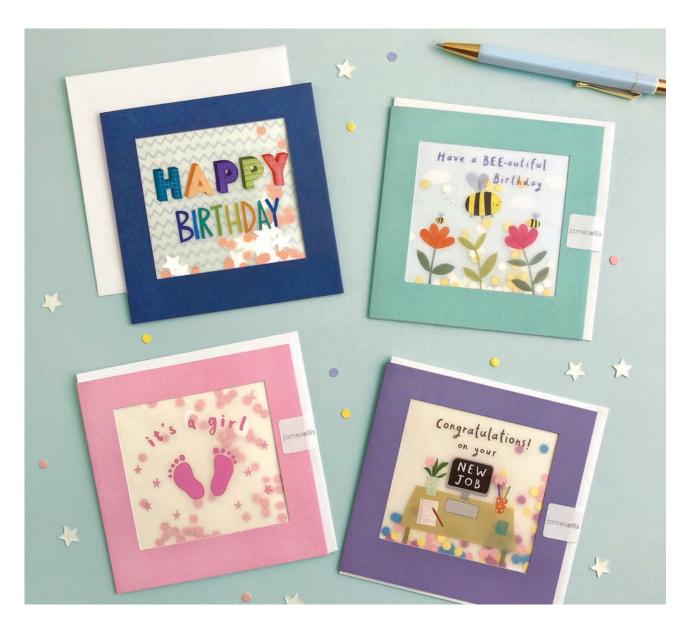

# PAPER shakies®

Our hand finished Shakies cards are filled with coloured paper confetti. The image is printed on translucent paper which shows the paper confetti behind. The cards come with white laid or coloured envelopes as shown in the photos. The envelopes measure 130 x 130 mm and the cards are blank inside for your own message. The card and envelope are held together with a peelable clasp label. Spinner available, see back page for details.

£1.45 each (RRP £3.50) sold in units of 6