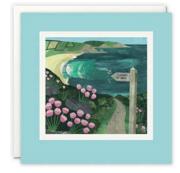

#### **BLANK CARDS**

A range of high quality blank greetings cards, printed on 100% recycled textured white board. The image is printed within a debossed white square and framed with a coloured border. The cards come with white laid envelopes measuring 155 x 155 mm. They are blank inside for your own message. The card and envelope are held together with a translucent paper band. These cards are made of FSC® certified material. FSC®-C004309.

# £1.25 each (RRP £3.00) sold in units of 6

L3896 L3897 L3898

5