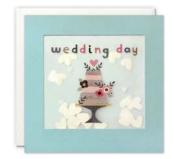

# PAPER shakies®

Our hand finished Shakies cards are filled with coloured paper confetti. The image is printed on translucent paper which shows the paper confetti behind. The cards come with white laid or coloured envelopes as shown in the photos. The envelopes measure 130 x 130 mm and the cards are blank inside for your own message. The card and envelope are held together with a peelable clasp label. Spinner available, see back page for details.

£1.45 each (RRP £3.50) sold in units of 6