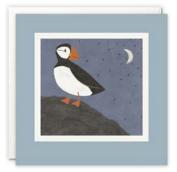

#### **BLANK CARDS**

A range of high quality blank greetings cards, printed on 100% recycled textured white board. The image is printed within a debossed white square and framed with a coloured border. The cards come with white laid envelopes measuring 155 x 155 mm. They are blank inside for your own message. The card and envelope are held together with a translucent paper band. These cards are made of FSC® certified material. FSC®-C004309.

# £1.25 each (RRP £3.00) sold in units of 6

L3896 L3897 L3898

5