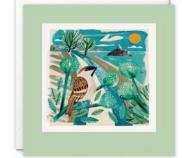

# PAINTWORKS

#### **BLANK CARDS**

A range of high quality blank greetings cards, printed on 100% recycled textured white board. The image is printed within a debossed white square and framed with a coloured border. The cards come with white laid envelopes measuring 155 x 155 mm. They are blank inside for your own message. The card and envelope are held together with a translucent paper band. These cards are made of FSC® certified material. FSC®-C004309.

# **BLANK CARDS**

L3828

L3829

L3826

L4187

NEW

L4188

L3925