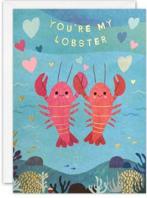

## VALENTINE'S DAY CARDS

PP4218

PP4219

PP4220

£1.45 each (RRP £3.50) sold in units of 6

Hand finished Shakies cards filled with paper confetti. The image is printed on translucent paper which shows the paper confetti behind. The cards are blank inside for your own message and come with white laid envelopes measuring 130 x 130 mm. The card and envelope are held together with a peelable clasp label.