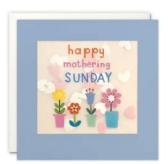

#### MOTHER'S DAY CARDS

J4211

J4212

J4213

J4214

A beautiful range of gold foiled Mother's Day Cards. The cards come with white laid envelopes measuring 125 x 175 mm. They are blank inside for your own message. The card and envelope are held together with a peelable clasp label. These cards are made of FSC® certified material. FSC®-C004309.

£1.20 each (RRP £2.95) sold in units of 6

PP4175

PP4176

PP4177

PP4178

£1.45 each (RRP £3.50) sold in units of 6

Hand finished Shakies cards filled with paper confetti. The image is printed on translucent paper which shows the paper confetti behind. The cards are blank inside for your own message and come with white laid envelopes measuring 130 x 130 mm. The card and envelope are held together with a peelable clasp label.