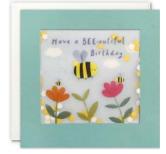

# PAPER shakies®

Our hand finished Shakies cards are filled with coloured paper confetti. The image is printed on translucent paper which shows the paper confetti behind. The cards come with white laid or coloured envelopes as shown in the photos. The envelopes measure 130 x 130 mm and the cards are blank inside for your own message. The card and envelope are held together with a peelable clasp label. Spinner available, see back page for details.

£1.45 each (RRP £3.50) sold in units of 6