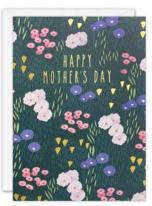

#### MOTHER'S DAY CARDS

J4211

J4212

J4213

J4214

A beautiful range of gold foiled Mother's Day Cards. The cards come with white laid envelopes measuring 125 x 175 mm. They are blank inside for your own message. The card and envelope are held together with a peelable clasp label. These cards are made of FSC® certified material. FSC®-C004309.