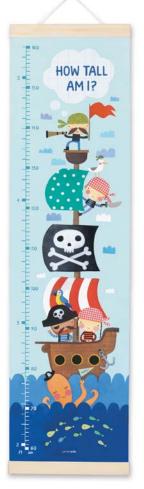

# HEIGHT CHARTS

Made in Bristol, England

#### CANVAS HEIGHT CHARTS

High quality canvas height charts with wooden hangers. The charts are printed on 260gsm tear-proof canvas, and weighted at the top and bottom with pine wood bars. There is a ribbon hanger at the top of each chart. They are packed in a high quality cardboard box, with a label on the front showing the design inside. The charts measures 297 x 1118 mm, the box measures 300 x 80 x 80 mm. Each chart is printed and hand assembled in the UK.

# £12.50 each (RRP £30) sold individually

#### SEE ALL DESIGNS OVERLEAF

side of the height chart and on the top of the box. To order a sample add 'S' to the end of the stock code, for instance MBHC3254S. All designs are available as samples.

MBHC4127