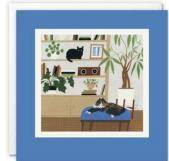

#### **BLANK CARDS**

A range of high quality blank greetings cards, printed on 100% recycled textured white board. The image is printed within a debossed white square and framed with a coloured border. The cards come with white laid envelopes measuring 155 x 155 mm. They are blank inside for your own message. The card and envelope are held together with a translucent paper band. These cards are made of FSC® certified material. FSC®-C004309.

# £1.25 each (RRP £3.00) sold in units of 6

L3896 L3897 L3898

5