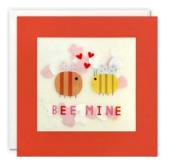

## VALENTINE'S DAY CARDS

PP4218

PP4219

PP4220

£1.45 each (RRP £3.50) sold in units of 6

Hand finished Shakies cards filled with paper confetti. The image is printed on translucent paper which shows the paper confetti behind. The cards are blank inside for your own message and come with white laid envelopes measuring 130 x 130 mm. The card and envelope are held together with a peelable clasp label.