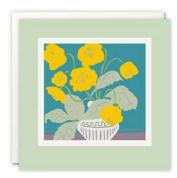

#### **BLANK CARDS**

A range of high quality blank greetings cards, printed on 100% recycled textured white board. The image is printed within a debossed white square and framed with a coloured border. The cards come with white laid envelopes measuring 155 x 155 mm. They are blank inside for your own message. The card and envelope are held together with a translucent paper band. These cards are made of FSC® certified material. FSC®-C004309.

NEW

L3891

L4098

L3926

L4097

L4094

L4095

L3856