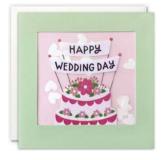

# PAPER shakies®

Our hand finished Shakies cards are filled with coloured paper confetti. The image is printed on translucent paper which shows the paper confetti behind. The cards come with white laid or coloured envelopes as shown in the photos. The envelopes measure 130 x 130 mm and the cards are blank inside for your own message. The card and envelope are held together with a peelable clasp label. Spinner available, see back page for details.

£1.45 each (RRP £3.50) sold in units of 6