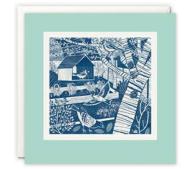

# NOTECARD WALLETS

Arange of high quality notecard wallets. Each wallet contains two designs (four of each) and includes eight white laid envelopes. The two designs are printed on the front and back of the wallet. Full images of the notecards are also displayed when the wallet is opened, along with information about the artist. The cards are blank inside for your own message. The wallet measures 134 x 134 x 16mm. The cards are 120mm square, and the envelopes are 130mm square. This product is made of FSC® certified material. FSC®-C004309.

£3.74 each (RRP £8.95) sold in units of 3