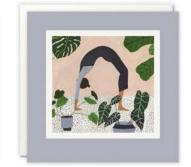

#### **BLANK CARDS**

A range of high quality blank greetings cards, printed on 100% recycled textured white board. The image is printed within a debossed white square and framed with a coloured border. The cards come with white laid envelopes measuring 155 x 155 mm. They are blank inside for your own message. The card and envelope are held together with a translucent paper band. These cards are made of FSC® certified material. FSC®-C004309.

# £1.25 each (RRP £3.00) sold in units of 6

L3896 L3897 L3898

5