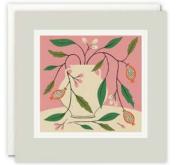

#### **BLANK CARDS**

A range of high quality blank greetings cards, printed on 100% recycled textured white board. The image is printed within a debossed white square and framed with a coloured border. The cards come with white laid envelopes measuring 155 x 155 mm. They are blank inside for your own message. The card and envelope are held together with a translucent paper band. These cards are made of FSC® certified material. FSC®-C004309.

# **BLANK CARDS**

L3828

L3829

L3826

L4187

NEW

L4188

L3925