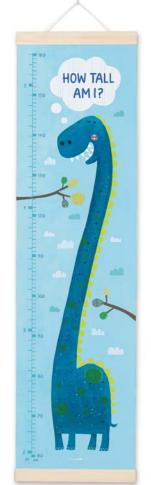

# HEIGHT CHARTS

Made in Bristol, England

#### CANVAS HEIGHT CHARTS

High quality canvas height charts with wooden hangers. The charts are printed on 260gsm tear-proof canvas, and weighted at the top and bottom with pine wood bars. There is a ribbon hanger at the top of each chart. They are packed in a high quality cardboard box, with a label on the front showing the design inside. The charts measures 297 x 1118 mm, the box measures 300 x 80 x 80 mm. Each chart is printed and hand assembled in the UK.

# £12.50 each (RRP £30) sold individually

#### SEE ALL DESIGNS OVERLEAF

side of the height chart and on the top of the box. To order a sample add 'S' to the end of the stock code, for instance MBHC3254S. All designs are available as samples.

MBHC4127