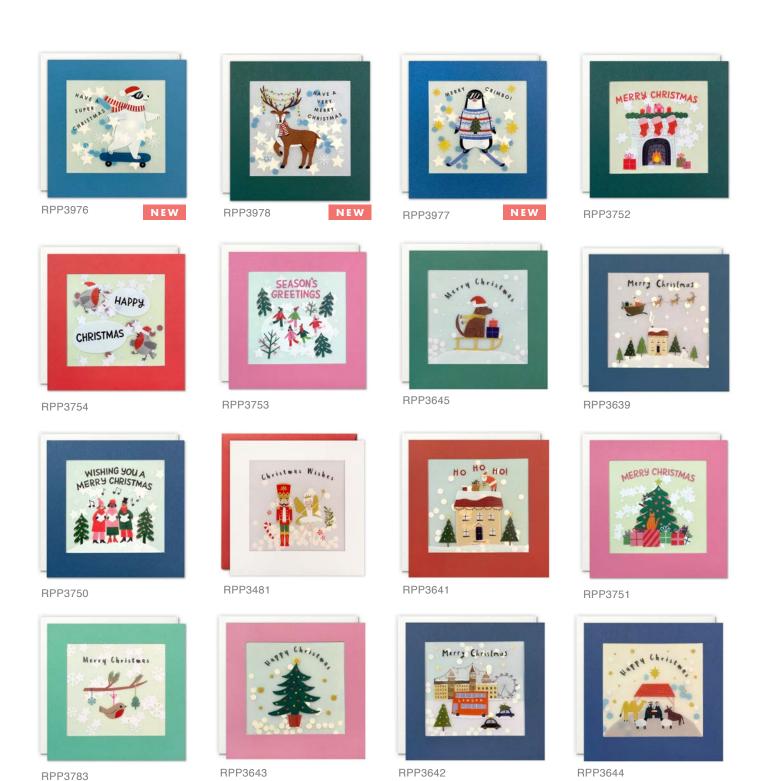

## GENERAL CHRISTMAS

Hand finished Shakies cards filled with paper confetti. The image is printed on translucent paper which shows the paper confetti behind. The cards measure 125 x 125 mm and come with envelopes measuring 130 x 130 mm. The message inside the cards reads 'Merry Christmas and Happy New Year'. The card and envelope are held together with a peelable clasp label.

£1.45 each (RRP £3.50) sold in units of 6

#### GENERAL CHRISTMAS CARDS

Hand finished Shakies cards filled with paper confetti. The image is printed on translucent paper which shows the confetti behind. The cards measure 125 x 125 mm and come with white laid measuring 130 x 130 mm. Each card has an appropriate message inside such as 'With love at Christmas'. The card and envelope are held together with a peelable clasp label.

£1.45 each (RRP £3.50) sold in units of 6

RPP3950

RPP3951

RPP3952

RPP3953

RPP3954

RPP3955

RPP3956