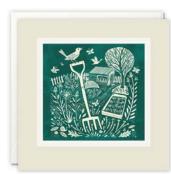

# NOTECARD WALLETS

Arange of high quality notecard wallets. Each wallet contains two designs (four of each) and includes eight white laid envelopes. The two designs are printed on the front and back of the wallet. Full images of the notecards are also displayed when the wallet is opened, along with information about the artist. The cards are blank inside for your own message. The wallet measures 134 x 134 x 16mm. The cards are 120mm square, and the envelopes are 130mm square. This product is made of FSC® certified material. FSC®-C004309.

£3.74 each (RRP £8.95) sold in units of 3