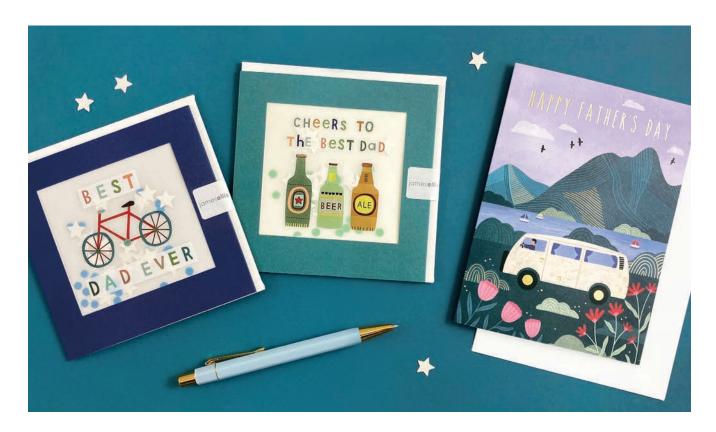

#### FATHER'S DAY CARDS

J4186

sold in units of 6

£1.20 each (RRP £2.95)

PP4200

PP4201

PP4202

PP4203

£1.45 each (RRP £3.50) sold in units of 6

Hand finished Shakies cards filled with paper confetti. The image is printed on translucent paper which shows the paper confetti behind. The cards are blank inside for your own message and come with white laid envelopes measuring 130 x 130 mm. The card and envelope are held together with a peelable clasp label.