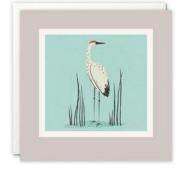

#### **BLANK CARDS**

A range of high quality blank greetings cards, printed on 100% recycled textured white board. The image is printed within a debossed white square and framed with a coloured border. The cards come with white laid envelopes measuring 155 x 155 mm. They are blank inside for your own message. The card and envelope are held together with a translucent paper band. These cards are made of FSC® certified material. FSC®-C004309.

# £1.25 each (RRP £3.00) sold in units of 6

L3896 L3897 L3898

5