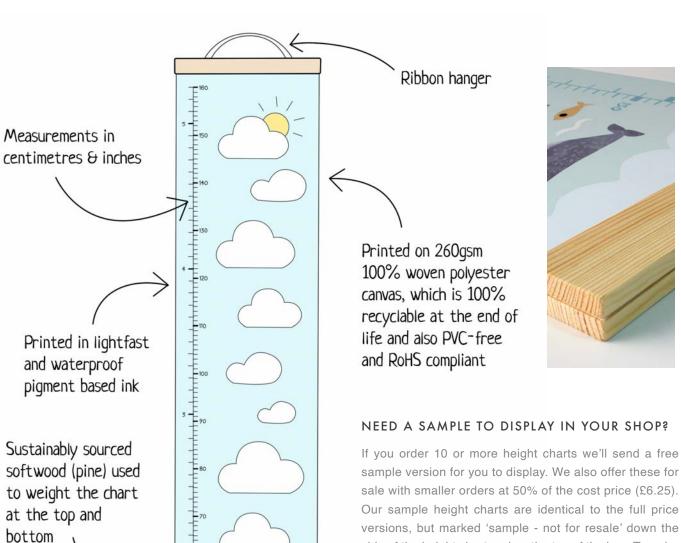

#### CANVAS HEIGHT CHARTS

High quality canvas height charts with wooden hangers. The charts are printed on 260gsm tear-proof canvas, and weighted at the top and bottom with pine wood bars. There is a ribbon hanger at the top of each chart. They are packed in a high quality cardboard box, with a label on the front showing the design inside. The charts measures 297 x 1118 mm, the box measures 300 x 80 x 80 mm. Each chart is printed and hand assembled in the UK.

#### SEE ALL DESIGNS OVERLEAF

side of the height chart and on the top of the box. To order a sample add 'S' to the end of the stock code, for instance MBHC3254S. All designs are available as samples.

MBHC4127