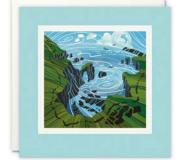

# NOTECARD WALLETS

Arange of high quality notecard wallets. Each wallet contains two designs (four of each) and includes eight white laid envelopes. The two designs are printed on the front and back of the wallet. Full images of the notecards are also displayed when the wallet is opened, along with information about the artist. The cards are blank inside for your own message. The wallet measures 134 x 134 x 16mm. The cards are 120mm square, and the envelopes are 130mm square. This product is made of FSC® certified material. FSC®-C004309.

£3.74 each (RRP £8.95) sold in units of 3