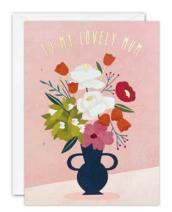

#### MOTHER'S DAY CARDS

J4211

J4212

J4213

J4214

A beautiful range of gold foiled Mother's Day Cards. The cards come with white laid envelopes measuring 125 x 175 mm. They are blank inside for your own message. The card and envelope are held together with a peelable clasp label. These cards are made of FSC® certified material. FSC®-C004309.