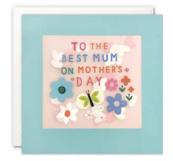

£1.20 each (RRP £2.95) sold in units of 6

PP4175

PP4176

PP4177

PP4178

£1.45 each (RRP £3.50) sold in units of 6

Hand finished Shakies cards filled with paper confetti. The image is printed on translucent paper which shows the paper confetti behind. The cards are blank inside for your own message and come with white laid envelopes measuring 130 x 130 mm. The card and envelope are held together with a peelable clasp label.