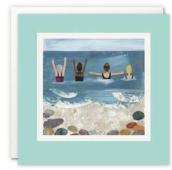

# PAPER shakies®

Our hand finished Shakies cards are filled with coloured paper confetti. The image is printed on translucent paper which shows the paper confetti behind. The cards come with white laid or coloured envelopes as shown in the photos. The envelopes measure 130 x 130 mm and the cards are blank inside for your own message. The card and envelope are held together with a peelable clasp label. Spinner available, see back page for details.

£1.45 each (RRP £3.50) sold in units of 6