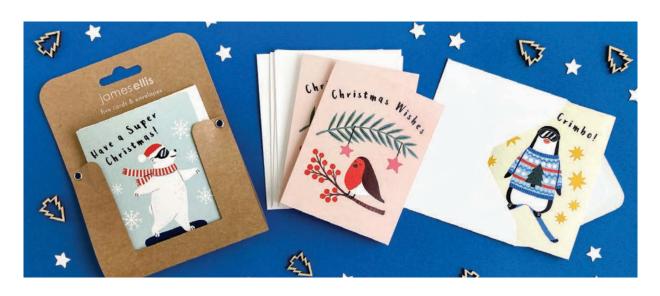

## PACKS OF FIVE CARDS & ENVELOPES

A range of high quality Christmas cards supplied in packs of five with envelopes, in plastic free packaging with a Euro tabbed header. The cards measure 84 x 106 mm. The message inside reads either 'Merry Christmas' or 'Happy Christmas', with the exception of the thank you card which is blank inside.

£1.77 each (RRP £4.25) sold in units of 6

RMP3979 NEW

RMP3980

RMP3981

RMP3765

RMP3766

RMP3768

RMP3769