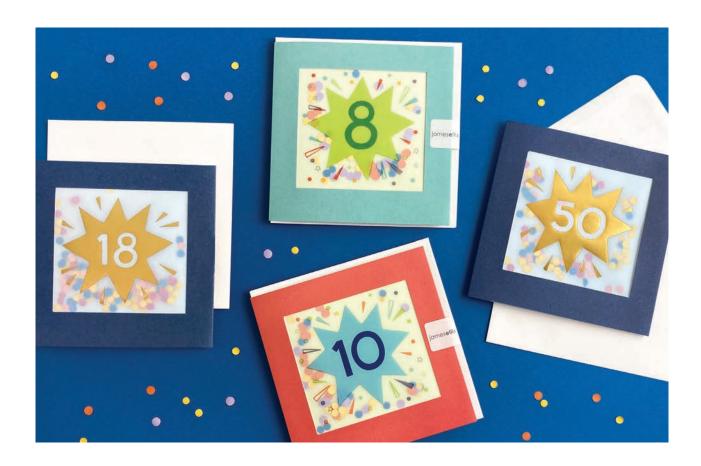

# AGE CARDS

PP3756

PP3757

PP3758

PP3759

PP3760

PP3761

PP3762

#### **OCCASIONS CARDS**

PP3316 PP3800 PP3354

sorry you're

A range of colourful children's birthday and age cards. The text / numbers on the front of the card and elements within the design are foiled in gold. The cards come with white laid envelopes measuring 125 x 175 mm. They are blank inside for your own message. The card and envelope are held together with a peelable clasp label. These cards are made of FSC® certified material. FSC®-C004309.