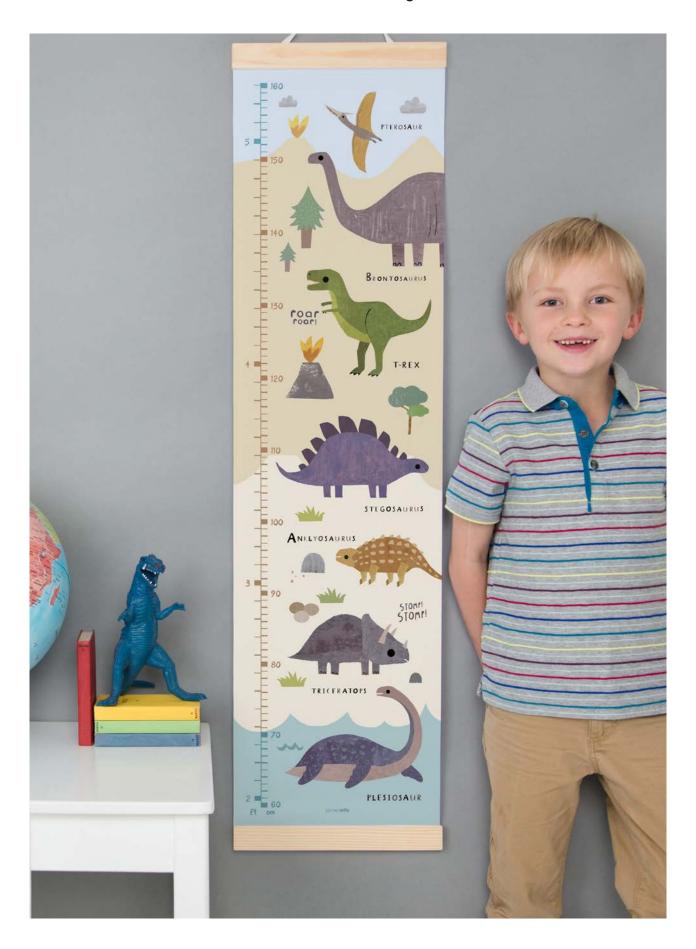

# HEIGHT CHARTS

Made in Bristol, England

#### CANVAS HEIGHT CHARTS

High quality canvas height charts with wooden hangers. The charts are printed on 260gsm tear-proof canvas, and weighted at the top and bottom with pine wood bars. There is a ribbon hanger at the top of each chart. They are packed in a high quality cardboard box, with a label on the front showing the design inside. The charts measures 297 x 1118 mm, the box measures 300 x 80 x 80 mm. Each chart is printed and hand assembled in the UK.

# £12.50 each (RRP £30) sold individually