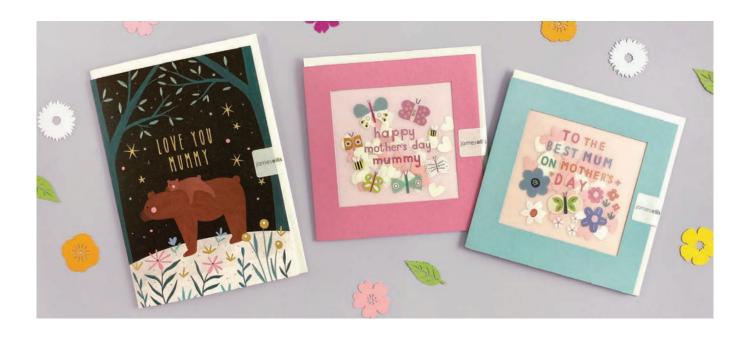

#### MOTHER'S DAY CARDS

J4211

J4212

J4213

J4214

A beautiful range of gold foiled Mother's Day Cards. The cards come with white laid envelopes measuring 125 x 175 mm. They are blank inside for your own message. The card and envelope are held together with a peelable clasp label. These cards are made of FSC® certified material. FSC®-C004309.

£1.20 each (RRP £2.95) sold in units of 6

PP4175

PP4176

PP4177

PP4178

£1.45 each (RRP £3.50) sold in units of 6

Hand finished Shakies cards filled with paper confetti. The image is printed on translucent paper which shows the paper confetti behind. The cards are blank inside for your own message and come with white laid envelopes measuring 130 x 130 mm. The card and envelope are held together with a peelable clasp label.