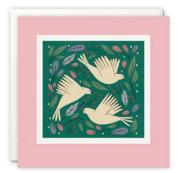

#### **BLANK CARDS**

A range of high quality blank greetings cards, printed on 100% recycled textured white board. The image is printed within a debossed white square and framed with a coloured border. The cards come with white laid envelopes measuring 155 x 155 mm. They are blank inside for your own message. The card and envelope are held together with a translucent paper band. These cards are made of FSC® certified material. FSC®-C004309.

# £1.25 each (RRP £3.00) sold in units of 6

L3896 L3897 L3898

5