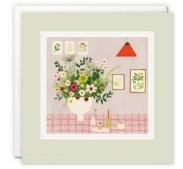

#### **BLANK CARDS**

A range of high quality blank greetings cards, printed on 100% recycled textured white board. The image is printed within a debossed white square and framed with a coloured border. The cards come with white laid envelopes measuring 155 x 155 mm. They are blank inside for your own message. The card and envelope are held together with a translucent paper band. These cards are made of FSC® certified material. FSC®-C004309.

L3892

L3962

L3837

L3963 L4096

L3835