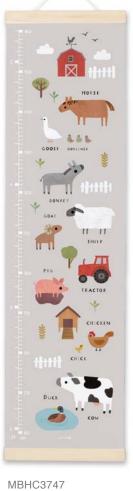

# HEIGHT CHARTS

Made in Bristol, England

#### CANVAS HEIGHT CHARTS

High quality canvas height charts with wooden hangers. The charts are printed on 260gsm tear-proof canvas, and weighted at the top and bottom with pine wood bars. There is a ribbon hanger at the top of each chart. They are packed in a high quality cardboard box, with a label on the front showing the design inside. The charts measures 297 x 1118 mm, the box measures 300 x 80 x 80 mm. Each chart is printed and hand assembled in the UK.

# £12.50 each (RRP £30) sold individually

#### SEE ALL DESIGNS OVERLEAF

side of the height chart and on the top of the box. To order a sample add 'S' to the end of the stock code, for instance MBHC3254S. All designs are available as samples.

MBHC4127

MBHC3887

MBHC3254

MBHC3822 MBHC3636

MBHC3635 MBHC3574

MBHC3747

MBHC3795

MBHC3573

MBHC3216