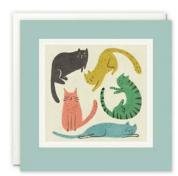

#### **BLANK CARDS**

A range of high quality blank greetings cards, printed on 100% recycled textured white board. The image is printed within a debossed white square and framed with a coloured border. The cards come with white laid envelopes measuring 155 x 155 mm. They are blank inside for your own message. The card and envelope are held together with a translucent paper band. These cards are made of FSC® certified material. FSC®-C004309.

# £1.25 each (RRP £3.00) sold in units of 6

L3896 L3897 L3898

5