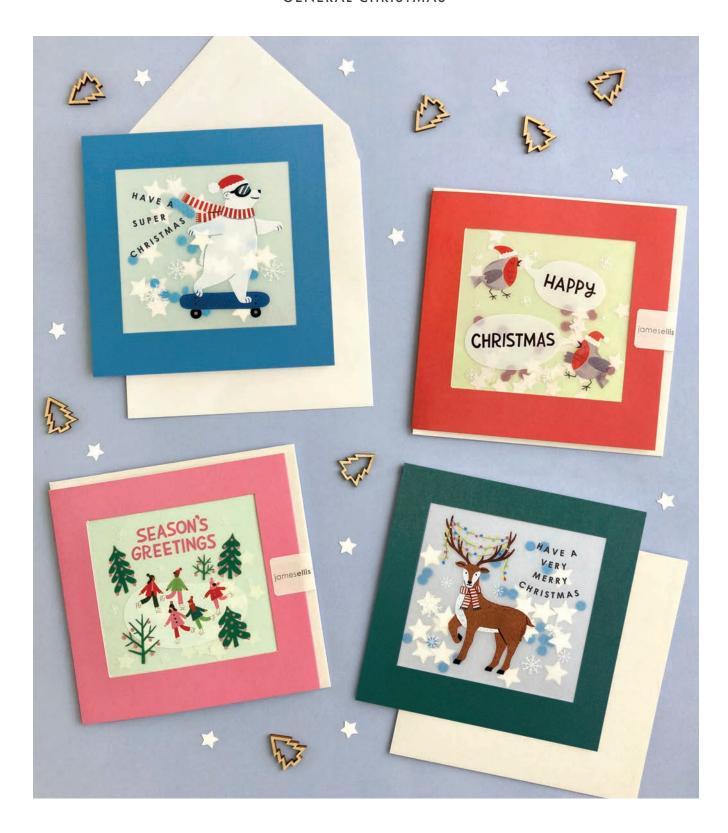

## GENERAL CHRISTMAS

Hand finished Shakies cards filled with paper confetti. The image is printed on translucent paper which shows the paper confetti behind. The cards measure 125 x 125 mm and come with envelopes measuring 130 x 130 mm. The message inside the cards reads 'Merry Christmas and Happy New Year'. The card and envelope are held together with a peelable clasp label.

£1.45 each (RRP £3.50) sold in units of 6