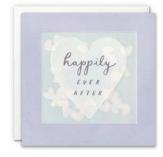

# PAPER shakies®

Our hand finished Shakies cards are filled with coloured paper confetti. The image is printed on translucent paper which shows the paper confetti behind. The cards come with white laid or coloured envelopes as shown in the photos. The envelopes measure 130 x 130 mm and the cards are blank inside for your own message. The card and envelope are held together with a peelable clasp label. Spinner available, see back page for details.

£1.45 each (RRP £3.50) sold in units of 6