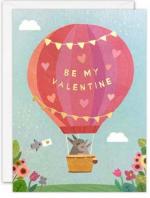

HC4206

HC4207

HC4208

J4209

A beautiful range of gold foiled Valentine's Day Cards. The text on the front of the card and elements within the design are foiled in gold. The cards come with white laid envelopes measuring 125 x 175 mm. They are blank inside for your own message. The card and envelope are held together with a peelable clasp label. These cards are made of FSC® certified material. FSC®-C004309.