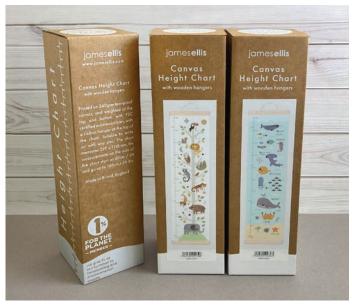

# HEIGHT CHARTS

Made in Bristol, England

#### CANVAS HEIGHT CHARTS

High quality canvas height charts with wooden hangers. The charts are printed on 260gsm tear-proof canvas, and weighted at the top and bottom with pine wood bars. There is a ribbon hanger at the top of each chart. They are packed in a high quality cardboard box, with a label on the front showing the design inside. The charts measures 297 x 1118 mm, the box measures 300 x 80 x 80 mm. Each chart is printed and hand assembled in the UK.

# £12.50 each (RRP £30) sold individually