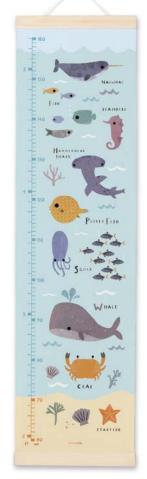

# HEIGHT CHARTS

Made in Bristol, England

#### CANVAS HEIGHT CHARTS

High quality canvas height charts with wooden hangers. The charts are printed on 260gsm tear-proof canvas, and weighted at the top and bottom with pine wood bars. There is a ribbon hanger at the top of each chart. They are packed in a high quality cardboard box, with a label on the front showing the design inside. The charts measures 297 x 1118 mm, the box measures 300 x 80 x 80 mm. Each chart is printed and hand assembled in the UK.

# £12.50 each (RRP £30) sold individually

#### SEE ALL DESIGNS OVERLEAF

side of the height chart and on the top of the box. To order a sample add 'S' to the end of the stock code, for instance MBHC3254S. All designs are available as samples.

MBHC4127