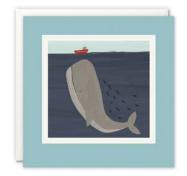

#### **BLANK CARDS**

A range of high quality blank greetings cards, printed on 100% recycled textured white board. The image is printed within a debossed white square and framed with a coloured border. The cards come with white laid envelopes measuring 155 x 155 mm. They are blank inside for your own message. The card and envelope are held together with a translucent paper band. These cards are made of FSC® certified material. FSC®-C004309.

# £1.25 each (RRP £3.00) sold in units of 6

L3896 L3897 L3898

5