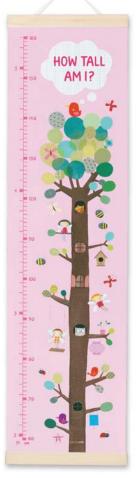

# HEIGHT CHARTS

Made in Bristol, England

#### CANVAS HEIGHT CHARTS

High quality canvas height charts with wooden hangers. The charts are printed on 260gsm tear-proof canvas, and weighted at the top and bottom with pine wood bars. There is a ribbon hanger at the top of each chart. They are packed in a high quality cardboard box, with a label on the front showing the design inside. The charts measures 297 x 1118 mm, the box measures 300 x 80 x 80 mm. Each chart is printed and hand assembled in the UK.

# £12.50 each (RRP £30) sold individually

#### SEE ALL DESIGNS OVERLEAF

side of the height chart and on the top of the box. To order a sample add 'S' to the end of the stock code, for instance MBHC3254S. All designs are available as samples.

MBHC4127