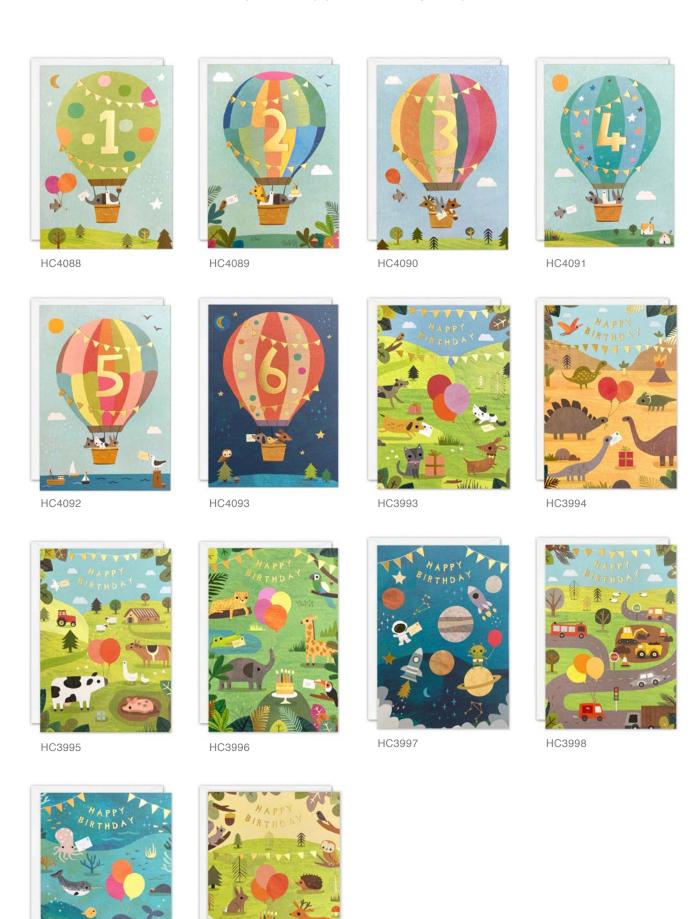

#### **OCCASIONS CARDS**

PP3316 PP3800 PP3354

sorry you're

A range of colourful children's birthday and age cards. The text / numbers on the front of the card and elements within the design are foiled in gold. The cards come with white laid envelopes measuring 125 x 175 mm. They are blank inside for your own message. The card and envelope are held together with a peelable clasp label. These cards are made of FSC® certified material. FSC®-C004309.

# CHILDREN'S BIRTHDAY CARDS

HC3999

HC4000

23