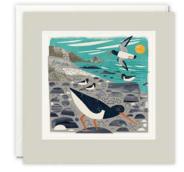

# PAINTWORKS

#### **BLANK CARDS**

A range of high quality blank greetings cards, printed on 100% recycled textured white board. The image is printed within a debossed white square and framed with a coloured border. The cards come with white laid envelopes measuring 155 x 155 mm. They are blank inside for your own message. The card and envelope are held together with a translucent paper band. These cards are made of FSC® certified material. FSC®-C004309.

# BLANK CARDS

L3836

L3884

L3885

L3857

L3858

L3831

L3832