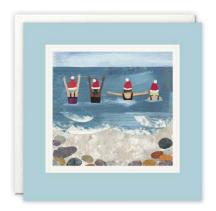

#### BLANK CHRISTMAS CARDS

A range of high quality blank Christmas cards, printed on 100% recycled textured white board. The image is printed within a debossed white square and framed with a coloured border. The cards come with white laid envelopes measuring 155 x 155 mm. They are blank inside for your own message. The card and envelope are held together with a translucent paper band. These cards are made of FSC® certified material. FSC®-C004309.

£1.25 each (RRP £3.00) sold in units of 6

## BLANK CHRISTMAS CARDS NEW

L3893

L3894

L3974

L3975

L3970 L3971