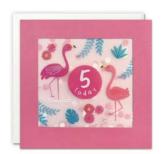

# PAPER shakies®

Our hand finished Shakies cards are filled with coloured paper confetti. The image is printed on translucent paper which shows the paper confetti behind. The cards come with white laid or coloured envelopes as shown in the photos. The envelopes measure 130 x 130 mm and the cards are blank inside for your own message. The card and envelope are held together with a peelable clasp label. Spinner available, see back page for details.

£1.45 each (RRP £3.50) sold in units of 6