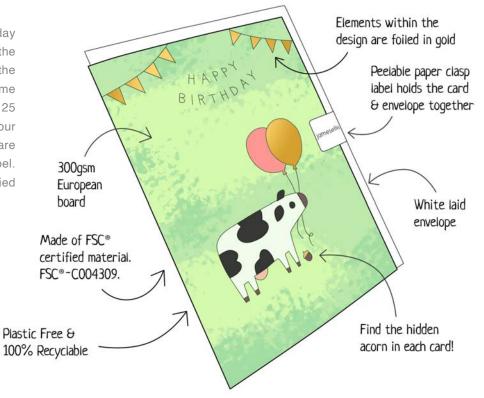

#### **OCCASIONS CARDS**

PP3316 PP3800 PP3354

sorry you're

A range of colourful children's birthday and age cards. The text / numbers on the front of the card and elements within the design are foiled in gold. The cards come with white laid envelopes measuring 125 x 175 mm. They are blank inside for your own message. The card and envelope are held together with a peelable clasp label. These cards are made of FSC® certified material. FSC®-C004309.