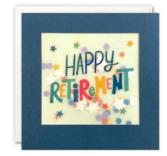

# PAPER shakies®

Our hand finished Shakies cards are filled with coloured paper confetti. The image is printed on translucent paper which shows the paper confetti behind. The cards come with white laid or coloured envelopes as shown in the photos. The envelopes measure 130 x 130 mm and the cards are blank inside for your own message. The card and envelope are held together with a peelable clasp label. Spinner available, see back page for details.

£1.45 each (RRP £3.50) sold in units of 6