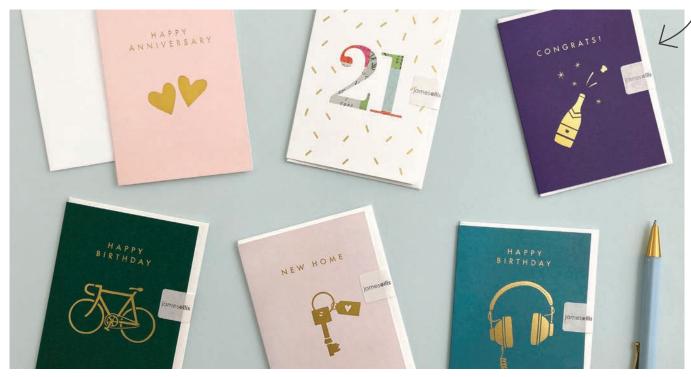

#### **BLANK CARDS**

A range of high quality blank greetings cards, printed on 100% recycled textured white board. The image is printed within a debossed white square and framed with a coloured border. The cards come with white laid envelopes measuring 155 x 155 mm. They are blank inside for your own message. The card and envelope are held together with a translucent paper band. These cards are made of FSC® certified material. FSC®-C004309.

L3841

L3843

These are mini cards, see our size guide on page 4...

A range of high quality mini birthday and occasions cards. Elements within the design are foiled in gold. The cards measure 90 x 120 mm and come with white laid envelopes measuring 95 x 125 mm. They are blank inside for your own message. The card and envelope are held together with a peelable clasp label. These cards are made of FSC® certified material. FSC®-C004309.

Q4241

Q4240

Q4239

Q4243

Q4242

A range of beautiful birthday and occasions cards. The text on the front of the card and elements within

the design are foiled in gold. The cards come with white laid envelopes measuring 125 x 175 mm. They are blank inside for your own message. The card and envelope are held together with a peelable clasp label. These cards are made of FSC® certified

# PAPER shakies®

Our hand finished Shakies cards are filled with coloured paper confetti. The image is printed on translucent paper which shows the paper confetti behind. The cards come with white laid or coloured envelopes as shown in the photos. The envelopes measure 130 x 130 mm and the cards are blank inside for your own message. The card and envelope are held together with a peelable clasp label. Spinner available, see back page for details.