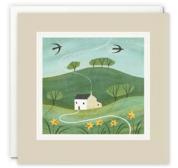

#### **BLANK CARDS**

A range of high quality blank greetings cards, printed on 100% recycled textured white board. The image is printed within a debossed white square and framed with a coloured border. The cards come with white laid envelopes measuring 155 x 155 mm. They are blank inside for your own message. The card and envelope are held together with a translucent paper band. These cards are made of FSC® certified material. FSC®-C004309.

# £1.25 each (RRP £3.00) sold in units of 6

L3896 L3897 L3898

5