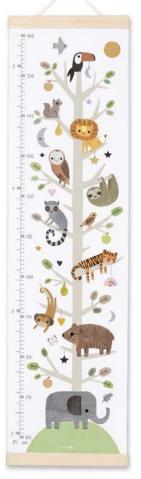

# HEIGHT CHARTS

Made in Bristol, England

#### CANVAS HEIGHT CHARTS

High quality canvas height charts with wooden hangers. The charts are printed on 260gsm tear-proof canvas, and weighted at the top and bottom with pine wood bars. There is a ribbon hanger at the top of each chart. They are packed in a high quality cardboard box, with a label on the front showing the design inside. The charts measures 297 x 1118 mm, the box measures 300 x 80 x 80 mm. Each chart is printed and hand assembled in the UK.

# £12.50 each (RRP £30) sold individually

#### SEE ALL DESIGNS OVERLEAF

side of the height chart and on the top of the box. To order a sample add 'S' to the end of the stock code, for instance MBHC3254S. All designs are available as samples.

MBHC4127

MBHC3887

MBHC3254

MBHC3822 MBHC3636

MBHC3635 MBHC3574

MBHC3747

MBHC3795

MBHC3573

MBHC3216