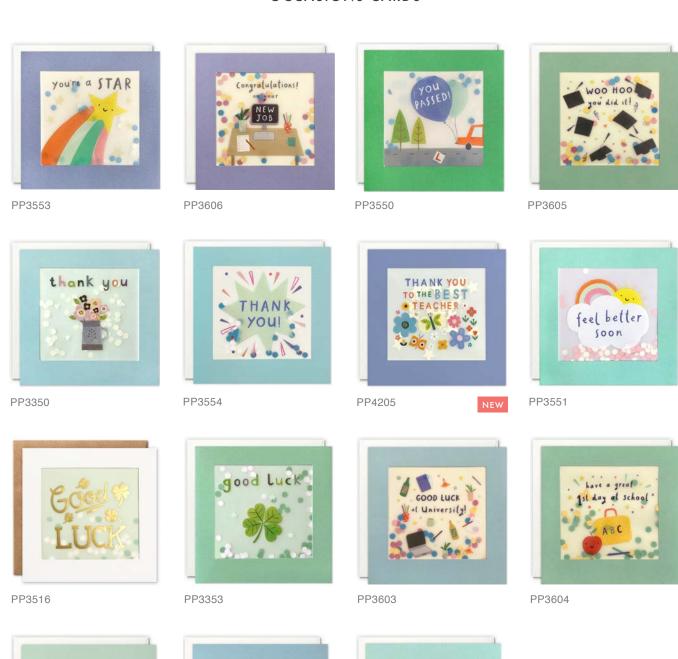

## OCCASIONS CARDS

PP3665

PP3666

PP3548

PP3348

PP3602

PP3601

PP3600

PP3733

## OCCASIONS CARDS

PP3349

PP3345

PP3749

PP3443

PP3690

PP3438

PP3343

PP3801

PP3432

PP3344

PP3547

PP3437

PP3435

PP3433

PP3436

PP3434

PP3552

PP3342

PP3442

PP3549

#### **OCCASIONS CARDS**

PP3316 PP3800 PP3354

sorry you're

A range of colourful children's birthday and age cards. The text / numbers on the front of the card and elements within the design are foiled in gold. The cards come with white laid envelopes measuring 125 x 175 mm. They are blank inside for your own message. The card and envelope are held together with a peelable clasp label. These cards are made of FSC® certified material. FSC®-C004309.