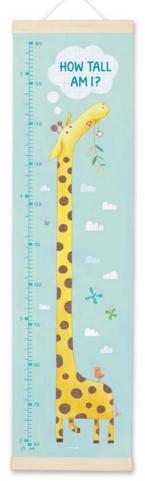

# HEIGHT CHARTS

Made in Bristol, England

#### CANVAS HEIGHT CHARTS

High quality canvas height charts with wooden hangers. The charts are printed on 260gsm tear-proof canvas, and weighted at the top and bottom with pine wood bars. There is a ribbon hanger at the top of each chart. They are packed in a high quality cardboard box, with a label on the front showing the design inside. The charts measures 297 x 1118 mm, the box measures 300 x 80 x 80 mm. Each chart is printed and hand assembled in the UK.

# £12.50 each (RRP £30) sold individually

#### SEE ALL DESIGNS OVERLEAF

side of the height chart and on the top of the box. To order a sample add 'S' to the end of the stock code, for instance MBHC3254S. All designs are available as samples.

MBHC4127