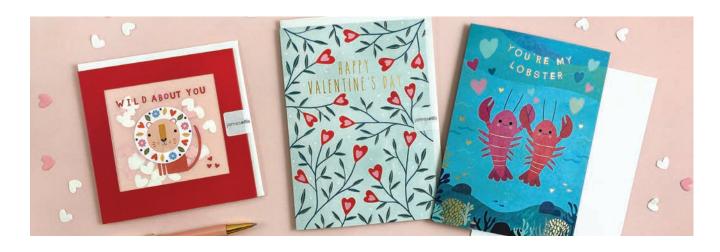

## VALENTINE'S DAY CARDS

PP4218

PP4219

PP4220

£1.45 each (RRP £3.50) sold in units of 6

Hand finished Shakies cards filled with paper confetti. The image is printed on translucent paper which shows the paper confetti behind. The cards are blank inside for your own message and come with white laid envelopes measuring 130 x 130 mm. The card and envelope are held together with a peelable clasp label.

HC4206

HC4207

HC4208

J4209

A beautiful range of gold foiled Valentine's Day Cards. The text on the front of the card and elements within the design are foiled in gold. The cards come with white laid envelopes measuring 125 x 175 mm. They are blank inside for your own message. The card and envelope are held together with a peelable clasp label. These cards are made of FSC® certified material. FSC®-C004309.