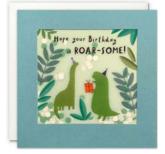

# PAPER shakies®

Our hand finished Shakies cards are filled with coloured paper confetti. The image is printed on translucent paper which shows the paper confetti behind. The cards come with white laid or coloured envelopes as shown in the photos. The envelopes measure 130 x 130 mm and the cards are blank inside for your own message. The card and envelope are held together with a peelable clasp label. Spinner available, see back page for details.

£1.45 each (RRP £3.50) sold in units of 6