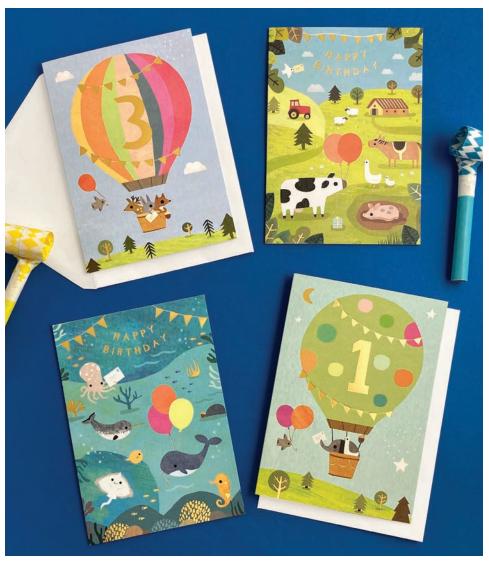

#### **OCCASIONS CARDS**

PP3316 PP3800 PP3354

sorry you're

A range of colourful children's birthday and age cards. The text / numbers on the front of the card and elements within the design are foiled in gold. The cards come with white laid envelopes measuring 125 x 175 mm. They are blank inside for your own message. The card and envelope are held together with a peelable clasp label. These cards are made of FSC® certified material. FSC®-C004309.