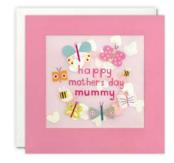

#### MOTHER'S DAY CARDS

J4211

J4212

J4213

J4214

A beautiful range of gold foiled Mother's Day Cards. The cards come with white laid envelopes measuring 125 x 175 mm. They are blank inside for your own message. The card and envelope are held together with a peelable clasp label. These cards are made of FSC® certified material. FSC®-C004309.

£1.20 each (RRP £2.95) sold in units of 6

PP4175

PP4176

PP4177

PP4178

£1.45 each (RRP £3.50) sold in units of 6

Hand finished Shakies cards filled with paper confetti. The image is printed on translucent paper which shows the paper confetti behind. The cards are blank inside for your own message and come with white laid envelopes measuring 130 x 130 mm. The card and envelope are held together with a peelable clasp label.