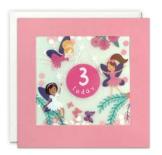

#### **OCCASIONS CARDS**

PP3316 PP3800 PP3354

sorry you're

A range of colourful children's birthday and age cards. The text / numbers on the front of the card and elements within the design are foiled in gold. The cards come with white laid envelopes measuring 125 x 175 mm. They are blank inside for your own message. The card and envelope are held together with a peelable clasp label. These cards are made of FSC® certified material. FSC®-C004309.