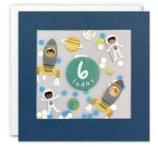

# PAPER shakies®

Our hand finished Shakies cards are filled with coloured paper confetti. The image is printed on translucent paper which shows the paper confetti behind. The cards come with white laid or coloured envelopes as shown in the photos. The envelopes measure 130 x 130 mm and the cards are blank inside for your own message. The card and envelope are held together with a peelable clasp label. Spinner available, see back page for details.

£1.45 each (RRP £3.50) sold in units of 6