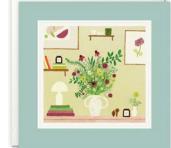

#### **BLANK CARDS**

A range of high quality blank greetings cards, printed on 100% recycled textured white board. The image is printed within a debossed white square and framed with a coloured border. The cards come with white laid envelopes measuring 155 x 155 mm. They are blank inside for your own message. The card and envelope are held together with a translucent paper band. These cards are made of FSC® certified material. FSC®-C004309.

# £1.25 each (RRP £3.00) sold in units of 6

L3896 L3897 L3898

5