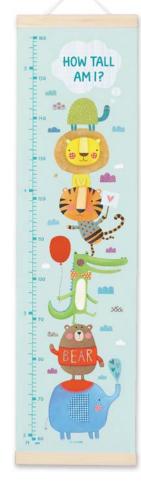

# HEIGHT CHARTS

Made in Bristol, England

#### CANVAS HEIGHT CHARTS

High quality canvas height charts with wooden hangers. The charts are printed on 260gsm tear-proof canvas, and weighted at the top and bottom with pine wood bars. There is a ribbon hanger at the top of each chart. They are packed in a high quality cardboard box, with a label on the front showing the design inside. The charts measures 297 x 1118 mm, the box measures 300 x 80 x 80 mm. Each chart is printed and hand assembled in the UK.

# £12.50 each (RRP £30) sold individually

#### SEE ALL DESIGNS OVERLEAF

side of the height chart and on the top of the box. To order a sample add 'S' to the end of the stock code, for instance MBHC3254S. All designs are available as samples.

MBHC4127