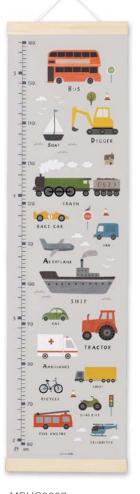

# HEIGHT CHARTS

Made in Bristol, England

#### CANVAS HEIGHT CHARTS

High quality canvas height charts with wooden hangers. The charts are printed on 260gsm tear-proof canvas, and weighted at the top and bottom with pine wood bars. There is a ribbon hanger at the top of each chart. They are packed in a high quality cardboard box, with a label on the front showing the design inside. The charts measures 297 x 1118 mm, the box measures 300 x 80 x 80 mm. Each chart is printed and hand assembled in the UK.

# £12.50 each (RRP £30) sold individually

#### SEE ALL DESIGNS OVERLEAF

side of the height chart and on the top of the box. To order a sample add 'S' to the end of the stock code, for instance MBHC3254S. All designs are available as samples.

MBHC4127