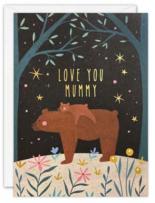

#### MOTHER'S DAY CARDS

J4211

J4212

J4213

J4214

A beautiful range of gold foiled Mother's Day Cards. The cards come with white laid envelopes measuring 125 x 175 mm. They are blank inside for your own message. The card and envelope are held together with a peelable clasp label. These cards are made of FSC® certified material. FSC®-C004309.

£1.20 each (RRP £2.95) sold in units of 6

PP4175

PP4176

PP4177

PP4178

£1.45 each (RRP £3.50) sold in units of 6

Hand finished Shakies cards filled with paper confetti. The image is printed on translucent paper which shows the paper confetti behind. The cards are blank inside for your own message and come with white laid envelopes measuring 130 x 130 mm. The card and envelope are held together with a peelable clasp label.