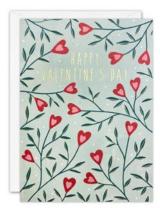

## VALENTINE'S DAY CARDS

PP4218

PP4219

PP4220

£1.45 each (RRP £3.50) sold in units of 6

Hand finished Shakies cards filled with paper confetti. The image is printed on translucent paper which shows the paper confetti behind. The cards are blank inside for your own message and come with white laid envelopes measuring 130 x 130 mm. The card and envelope are held together with a peelable clasp label.

HC4206

HC4207

HC4208

J4209

A beautiful range of gold foiled Valentine's Day Cards. The text on the front of the card and elements within the design are foiled in gold. The cards come with white laid envelopes measuring 125 x 175 mm. They are blank inside for your own message. The card and envelope are held together with a peelable clasp label. These cards are made of FSC® certified material. FSC®-C004309.