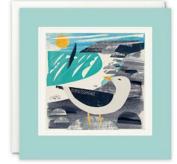

# PAINTWORKS

#### **BLANK CARDS**

A range of high quality blank greetings cards, printed on 100% recycled textured white board. The image is printed within a debossed white square and framed with a coloured border. The cards come with white laid envelopes measuring 155 x 155 mm. They are blank inside for your own message. The card and envelope are held together with a translucent paper band. These cards are made of FSC® certified material. FSC®-C004309.

# £1.25 each (RRP £3.00) sold in units of 6

L3896 L3897 L3898

5