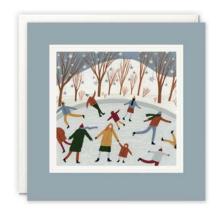

#### BLANK CHRISTMAS CARDS

A range of high quality blank Christmas cards, printed on 100% recycled textured white board. The image is printed within a debossed white square and framed with a coloured border. The cards come with white laid envelopes measuring 155 x 155 mm. They are blank inside for your own message. The card and envelope are held together with a translucent paper band. These cards are made of FSC® certified material. FSC®-C004309.

£1.25 each (RRP £3.00) sold in units of 6

## BLANK CHRISTMAS CARDS NEW

L3893

L3894

L3974

L3975

L3970 L3971