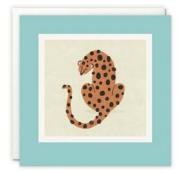

#### **BLANK CARDS**

A range of high quality blank greetings cards, printed on 100% recycled textured white board. The image is printed within a debossed white square and framed with a coloured border. The cards come with white laid envelopes measuring 155 x 155 mm. They are blank inside for your own message. The card and envelope are held together with a translucent paper band. These cards are made of FSC® certified material. FSC®-C004309.

# £1.25 each (RRP £3.00) sold in units of 6

L3896 L3897 L3898

5