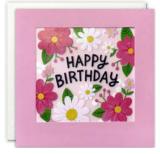

#### **BLANK CARDS**

A range of high quality blank greetings cards, printed on 100% recycled textured white board. The image is printed within a debossed white square and framed with a coloured border. The cards come with white laid envelopes measuring 155 x 155 mm. They are blank inside for your own message. The card and envelope are held together with a translucent paper band. These cards are made of FSC® certified material. FSC®-C004309.

# £1.25 each (RRP £3.00) sold in units of 6

L3896 L3897 L3898

5