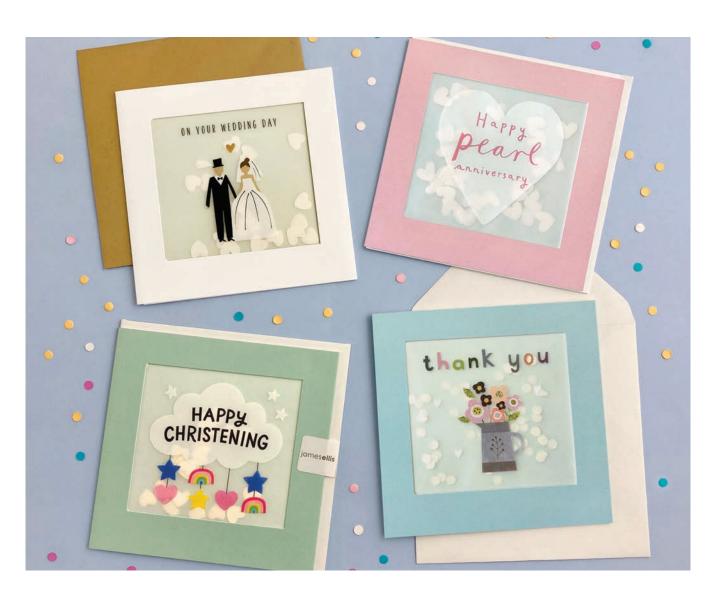

# NOTECARD WALLETS

Arange of high quality notecard wallets. Each wallet contains two designs (four of each) and includes eight white laid envelopes. The two designs are printed on the front and back of the wallet. Full images of the notecards are also displayed when the wallet is opened, along with information about the artist. The cards are blank inside for your own message. The wallet measures 134 x 134 x 16mm. The cards are 120mm square, and the envelopes are 130mm square. This product is made of FSC® certified material. FSC®-C004309.

£3.74 each (RRP £8.95) sold in units of 3