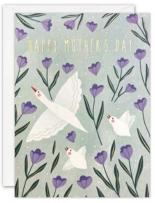

#### MOTHER'S DAY CARDS

J4211

J4212

J4213

J4214

A beautiful range of gold foiled Mother's Day Cards. The cards come with white laid envelopes measuring 125 x 175 mm. They are blank inside for your own message. The card and envelope are held together with a peelable clasp label. These cards are made of FSC® certified material. FSC®-C004309.