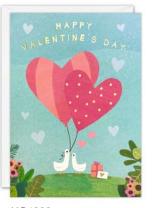

HC4206

HC4207

HC4208

J4209

A beautiful range of gold foiled Valentine's Day Cards. The text on the front of the card and elements within the design are foiled in gold. The cards come with white laid envelopes measuring 125 x 175 mm. They are blank inside for your own message. The card and envelope are held together with a peelable clasp label. These cards are made of FSC® certified material. FSC®-C004309.