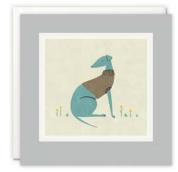

#### **BLANK CARDS**

A range of high quality blank greetings cards, printed on 100% recycled textured white board. The image is printed within a debossed white square and framed with a coloured border. The cards come with white laid envelopes measuring 155 x 155 mm. They are blank inside for your own message. The card and envelope are held together with a translucent paper band. These cards are made of FSC® certified material. FSC®-C004309.

# £1.25 each (RRP £3.00) sold in units of 6

L3896 L3897 L3898

5