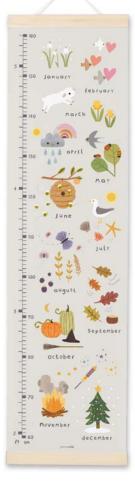

# HEIGHT CHARTS

Made in Bristol, England

#### CANVAS HEIGHT CHARTS

High quality canvas height charts with wooden hangers. The charts are printed on 260gsm tear-proof canvas, and weighted at the top and bottom with pine wood bars. There is a ribbon hanger at the top of each chart. They are packed in a high quality cardboard box, with a label on the front showing the design inside. The charts measures 297 x 1118 mm, the box measures 300 x 80 x 80 mm. Each chart is printed and hand assembled in the UK.

# £12.50 each (RRP £30) sold individually

#### SEE ALL DESIGNS OVERLEAF

side of the height chart and on the top of the box. To order a sample add 'S' to the end of the stock code, for instance MBHC3254S. All designs are available as samples.

MBHC4127

MBHC3887

MBHC3254

MBHC3822 MBHC3636

MBHC3635 MBHC3574

MBHC3747

MBHC3795

MBHC3573

MBHC3216