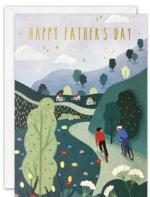

#### FATHER'S DAY CARDS

J4186

sold in units of 6

£1.20 each (RRP £2.95)

PP4200

PP4201

PP4202

PP4203

Q4241

Q4240

Q4239

Q4243

Q4242

A range of beautiful birthday and occasions cards. The text on the front of the card and elements within

the design are foiled in gold. The cards come with white laid envelopes measuring 125 x 175 mm. They are blank inside for your own message. The card and envelope are held together with a peelable clasp label. These cards are made of FSC® certified