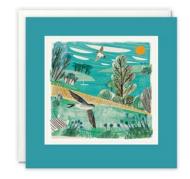

# PAINTWORKS

#### **BLANK CARDS**

A range of high quality blank greetings cards, printed on 100% recycled textured white board. The image is printed within a debossed white square and framed with a coloured border. The cards come with white laid envelopes measuring 155 x 155 mm. They are blank inside for your own message. The card and envelope are held together with a translucent paper band. These cards are made of FSC® certified material. FSC®-C004309.

L3833

L3834

L3830

L3927

L3848

L3840

L3842

L3859