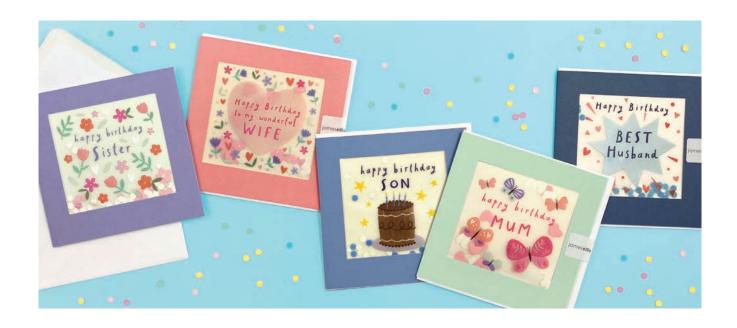

# PAPER shakies®

Our hand finished Shakies cards are filled with coloured paper confetti. The image is printed on translucent paper which shows the paper confetti behind. The cards come with white laid or coloured envelopes as shown in the photos. The envelopes measure 130 x 130 mm and the cards are blank inside for your own message. The card and envelope are held together with a peelable clasp label. Spinner available, see back page for details.

£1.45 each (RRP £3.50) sold in units of 6

## **BIRTHDAY RELATIONS**

PP3734

PP3735

PP3586

PP3587

PP3588

PP3589

PP3590