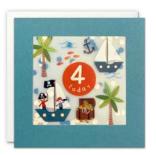

#### **OCCASIONS CARDS**

PP3316 PP3800 PP3354

sorry you're

A range of colourful children's birthday and age cards. The text / numbers on the front of the card and elements within the design are foiled in gold. The cards come with white laid envelopes measuring 125 x 175 mm. They are blank inside for your own message. The card and envelope are held together with a peelable clasp label. These cards are made of FSC® certified material. FSC®-C004309.