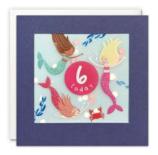

# PAPER shakies®

Our hand finished Shakies cards are filled with coloured paper confetti. The image is printed on translucent paper which shows the paper confetti behind. The cards come with white laid or coloured envelopes as shown in the photos. The envelopes measure 130 x 130 mm and the cards are blank inside for your own message. The card and envelope are held together with a peelable clasp label. Spinner available, see back page for details.

£1.45 each (RRP £3.50) sold in units of 6