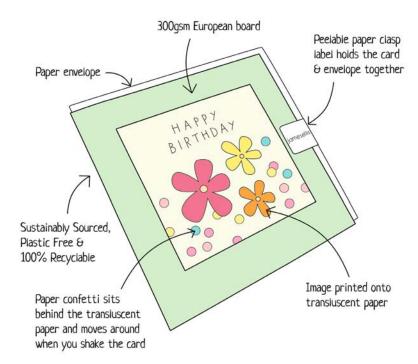

# Unwrapped cards

All of the cards in this catalogue are supplied unwrapped. Our single cards use either a peelable clasp label or a translucent paper band to hold together the envelope and the card. We also pack trade units of cards in glassine paper bags instead of plastic. We strongly believe this is the right thing to do and we're committed to producing all new ranges without plastic packaging.

# PAPER shakies®

Our hand finished Shakies cards are filled with coloured paper confetti. The image is printed on translucent paper which shows the paper confetti behind. The cards come with white laid or coloured envelopes as shown in the photos. The envelopes measure 130 x 130 mm and the cards are blank inside for your own message. The card and envelope are held together with a peelable clasp label. Spinner available, see back page for details.