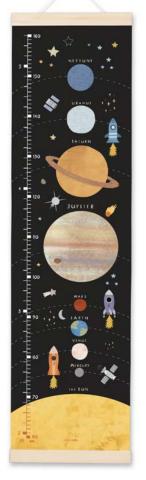

# HEIGHT CHARTS

Made in Bristol, England

#### CANVAS HEIGHT CHARTS

High quality canvas height charts with wooden hangers. The charts are printed on 260gsm tear-proof canvas, and weighted at the top and bottom with pine wood bars. There is a ribbon hanger at the top of each chart. They are packed in a high quality cardboard box, with a label on the front showing the design inside. The charts measures 297 x 1118 mm, the box measures 300 x 80 x 80 mm. Each chart is printed and hand assembled in the UK.

# £12.50 each (RRP £30) sold individually

#### SEE ALL DESIGNS OVERLEAF

side of the height chart and on the top of the box. To order a sample add 'S' to the end of the stock code, for instance MBHC3254S. All designs are available as samples.

MBHC4127