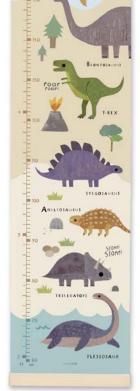

# HEIGHT CHARTS

Made in Bristol, England

#### CANVAS HEIGHT CHARTS

High quality canvas height charts with wooden hangers. The charts are printed on 260gsm tear-proof canvas, and weighted at the top and bottom with pine wood bars. There is a ribbon hanger at the top of each chart. They are packed in a high quality cardboard box, with a label on the front showing the design inside. The charts measures 297 x 1118 mm, the box measures 300 x 80 x 80 mm. Each chart is printed and hand assembled in the UK.

# £12.50 each (RRP £30) sold individually

#### SEE ALL DESIGNS OVERLEAF

side of the height chart and on the top of the box. To order a sample add 'S' to the end of the stock code, for instance MBHC3254S. All designs are available as samples.

MBHC4127

MBHC3887

MBHC3254

MBHC3822 MBHC3636

MBHC3635 MBHC3574

MBHC3747

MBHC3795

MBHC3573

MBHC3216