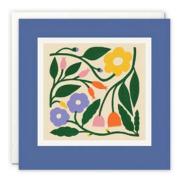

#### **BLANK CARDS**

A range of high quality blank greetings cards, printed on 100% recycled textured white board. The image is printed within a debossed white square and framed with a coloured border. The cards come with white laid envelopes measuring 155 x 155 mm. They are blank inside for your own message. The card and envelope are held together with a translucent paper band. These cards are made of FSC® certified material. FSC®-C004309.

# £1.25 each (RRP £3.00) sold in units of 6

L3896 L3897 L3898

5