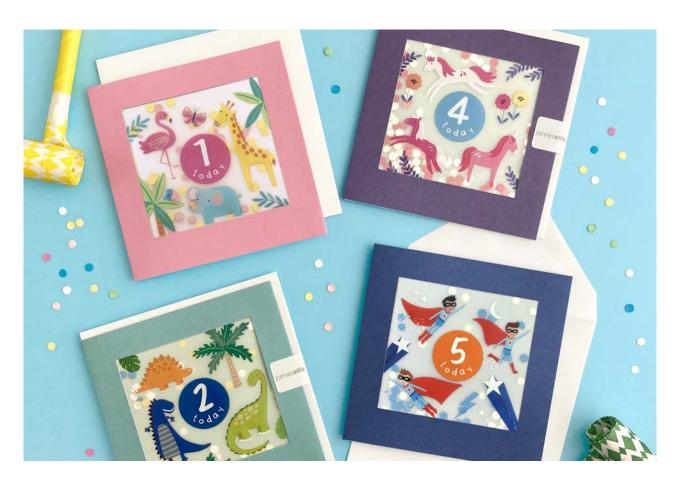

#### **OCCASIONS CARDS**

PP3316 PP3800 PP3354

sorry you're

A range of colourful children's birthday and age cards. The text / numbers on the front of the card and elements within the design are foiled in gold. The cards come with white laid envelopes measuring 125 x 175 mm. They are blank inside for your own message. The card and envelope are held together with a peelable clasp label. These cards are made of FSC® certified material. FSC®-C004309.