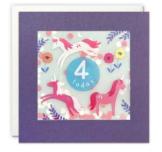

#### **OCCASIONS CARDS**

PP3316 PP3800 PP3354

sorry you're

A range of colourful children's birthday and age cards. The text / numbers on the front of the card and elements within the design are foiled in gold. The cards come with white laid envelopes measuring 125 x 175 mm. They are blank inside for your own message. The card and envelope are held together with a peelable clasp label. These cards are made of FSC® certified material. FSC®-C004309.