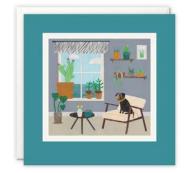

#### **BLANK CARDS**

A range of high quality blank greetings cards, printed on 100% recycled textured white board. The image is printed within a debossed white square and framed with a coloured border. The cards come with white laid envelopes measuring 155 x 155 mm. They are blank inside for your own message. The card and envelope are held together with a translucent paper band. These cards are made of FSC® certified material. FSC®-C004309.

# £1.25 each (RRP £3.00) sold in units of 6

L3896 L3897 L3898

5