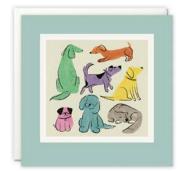

#### **BLANK CARDS**

A range of high quality blank greetings cards, printed on 100% recycled textured white board. The image is printed within a debossed white square and framed with a coloured border. The cards come with white laid envelopes measuring 155 x 155 mm. They are blank inside for your own message. The card and envelope are held together with a translucent paper band. These cards are made of FSC® certified material. FSC®-C004309.

# £1.25 each (RRP £3.00) sold in units of 6

L3896 L3897 L3898

5