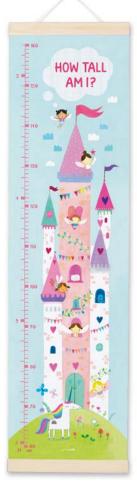

# HEIGHT CHARTS

Made in Bristol, England

#### CANVAS HEIGHT CHARTS

High quality canvas height charts with wooden hangers. The charts are printed on 260gsm tear-proof canvas, and weighted at the top and bottom with pine wood bars. There is a ribbon hanger at the top of each chart. They are packed in a high quality cardboard box, with a label on the front showing the design inside. The charts measures 297 x 1118 mm, the box measures 300 x 80 x 80 mm. Each chart is printed and hand assembled in the UK.

# £12.50 each (RRP £30) sold individually

#### SEE ALL DESIGNS OVERLEAF

side of the height chart and on the top of the box. To order a sample add 'S' to the end of the stock code, for instance MBHC3254S. All designs are available as samples.

MBHC4127