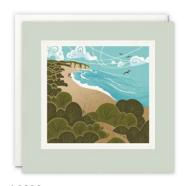

# NOTECARD WALLETS

Arange of high quality notecard wallets. Each wallet contains two designs (four of each) and includes eight white laid envelopes. The two designs are printed on the front and back of the wallet. Full images of the notecards are also displayed when the wallet is opened, along with information about the artist. The cards are blank inside for your own message. The wallet measures 134 x 134 x 16mm. The cards are 120mm square, and the envelopes are 130mm square. This product is made of FSC® certified material. FSC®-C004309.

£3.74 each (RRP £8.95) sold in units of 3