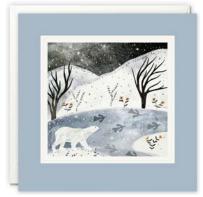

#### BLANK CHRISTMAS CARDS

A range of high quality blank Christmas cards, printed on 100% recycled textured white board. The image is printed within a debossed white square and framed with a coloured border. The cards come with white laid envelopes measuring 155 x 155 mm. They are blank inside for your own message. The card and envelope are held together with a translucent paper band. These cards are made of FSC® certified material. FSC®-C004309.

£1.25 each (RRP £3.00) sold in units of 6