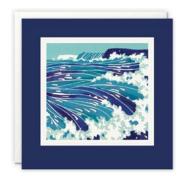

# PAPER shakies®

Our hand finished Shakies cards are filled with coloured paper confetti. The image is printed on translucent paper which shows the paper confetti behind. The cards come with white laid or coloured envelopes as shown in the photos. The envelopes measure 130 x 130 mm and the cards are blank inside for your own message. The card and envelope are held together with a peelable clasp label. Spinner available, see back page for details.

£1.45 each (RRP £3.50) sold in units of 6