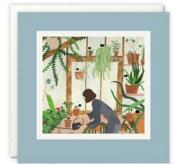

#### **BLANK CARDS**

A range of high quality blank greetings cards, printed on 100% recycled textured white board. The image is printed within a debossed white square and framed with a coloured border. The cards come with white laid envelopes measuring 155 x 155 mm. They are blank inside for your own message. The card and envelope are held together with a translucent paper band. These cards are made of FSC® certified material. FSC®-C004309.

# £1.25 each (RRP £3.00) sold in units of 6

L3896 L3897 L3898

5