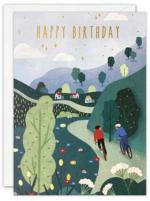

#### **OCCASIONS CARDS**

PP3316 PP3800 PP3354

sorry you're

A range of colourful children's birthday and age cards. The text / numbers on the front of the card and elements within the design are foiled in gold. The cards come with white laid envelopes measuring 125 x 175 mm. They are blank inside for your own message. The card and envelope are held together with a peelable clasp label. These cards are made of FSC® certified material. FSC®-C004309.