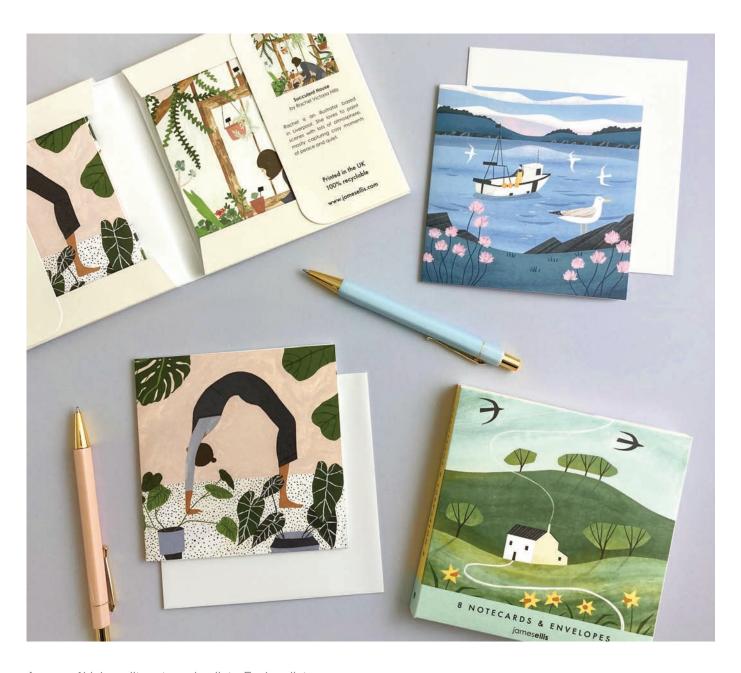

# NOTECARD WALLETS

Arange of high quality notecard wallets. Each wallet contains two designs (four of each) and includes eight white laid envelopes. The two designs are printed on the front and back of the wallet. Full images of the notecards are also displayed when the wallet is opened, along with information about the artist. The cards are blank inside for your own message. The wallet measures 134 x 134 x 16mm. The cards are 120mm square, and the envelopes are 130mm square. This product is made of FSC® certified material. FSC®-C004309.

£3.74 each (RRP £8.95) sold in units of 3

## WALLETS OF 8 NOTECARDS & ENVELOPES