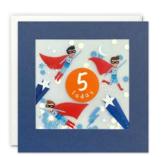

#### **OCCASIONS CARDS**

PP3316 PP3800 PP3354

sorry you're

A range of colourful children's birthday and age cards. The text / numbers on the front of the card and elements within the design are foiled in gold. The cards come with white laid envelopes measuring 125 x 175 mm. They are blank inside for your own message. The card and envelope are held together with a peelable clasp label. These cards are made of FSC® certified material. FSC®-C004309.