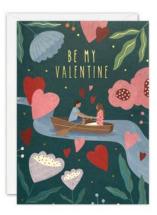

HC4206

HC4207

HC4208

J4209

A beautiful range of gold foiled Valentine's Day Cards. The text on the front of the card and elements within the design are foiled in gold. The cards come with white laid envelopes measuring 125 x 175 mm. They are blank inside for your own message. The card and envelope are held together with a peelable clasp label. These cards are made of FSC® certified material. FSC®-C004309.