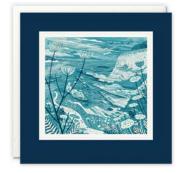

#### **BLANK CARDS**

A range of high quality blank greetings cards, printed on 100% recycled textured white board. The image is printed within a debossed white square and framed with a coloured border. The cards come with white laid envelopes measuring 155 x 155 mm. They are blank inside for your own message. The card and envelope are held together with a translucent paper band. These cards are made of FSC® certified material. FSC®-C004309.

# £1.25 each (RRP £3.00) sold in units of 6

L3896 L3897 L3898

5