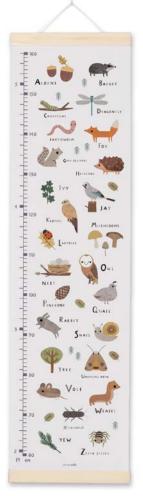

# HEIGHT CHARTS

Made in Bristol, England

#### CANVAS HEIGHT CHARTS

High quality canvas height charts with wooden hangers. The charts are printed on 260gsm tear-proof canvas, and weighted at the top and bottom with pine wood bars. There is a ribbon hanger at the top of each chart. They are packed in a high quality cardboard box, with a label on the front showing the design inside. The charts measures 297 x 1118 mm, the box measures 300 x 80 x 80 mm. Each chart is printed and hand assembled in the UK.

# £12.50 each (RRP £30) sold individually

#### SEE ALL DESIGNS OVERLEAF

side of the height chart and on the top of the box. To order a sample add 'S' to the end of the stock code, for instance MBHC3254S. All designs are available as samples.

MBHC4127