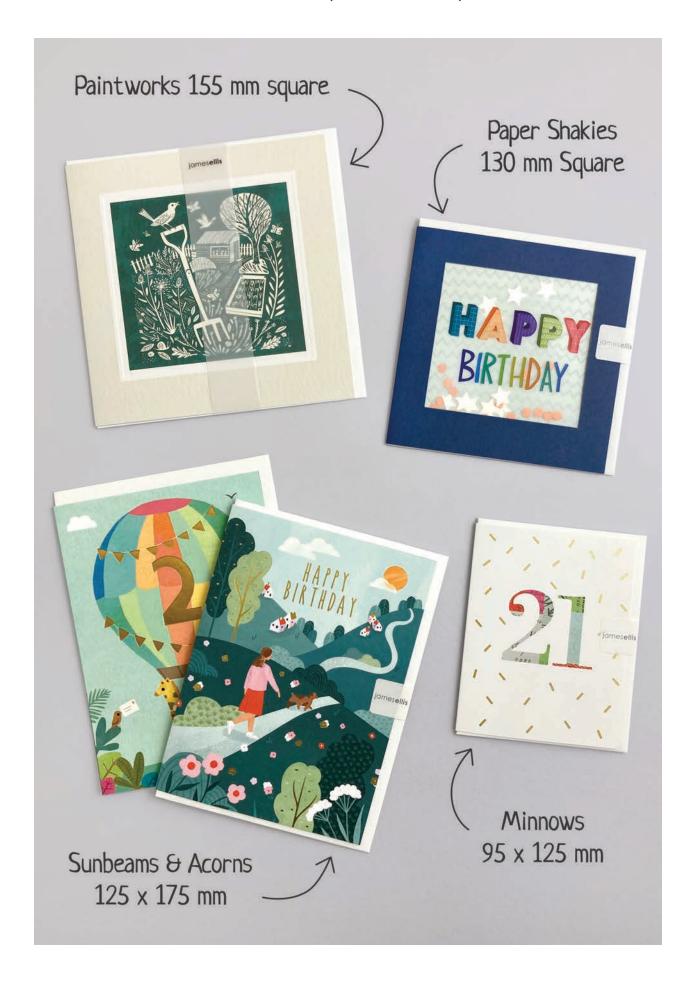

#### **BLANK CARDS**

A range of high quality blank greetings cards, printed on 100% recycled textured white board. The image is printed within a debossed white square and framed with a coloured border. The cards come with white laid envelopes measuring 155 x 155 mm. They are blank inside for your own message. The card and envelope are held together with a translucent paper band. These cards are made of FSC® certified material. FSC®-C004309.

L3841

L3843

These are mini cards, see our size guide on page 4...

A range of high quality mini birthday and occasions cards. Elements within the design are foiled in gold. The cards measure 90 x 120 mm and come with white laid envelopes measuring 95 x 125 mm. They are blank inside for your own message. The card and envelope are held together with a peelable clasp label. These cards are made of FSC® certified material. FSC®-C004309.

Q4241

Q4240

Q4239

Q4243

Q4242

A range of beautiful birthday and occasions cards. The text on the front of the card and elements within

the design are foiled in gold. The cards come with white laid envelopes measuring 125 x 175 mm. They are blank inside for your own message. The card and envelope are held together with a peelable clasp label. These cards are made of FSC® certified

# PAPER shakies®

Our hand finished Shakies cards are filled with coloured paper confetti. The image is printed on translucent paper which shows the paper confetti behind. The cards come with white laid or coloured envelopes as shown in the photos. The envelopes measure 130 x 130 mm and the cards are blank inside for your own message. The card and envelope are held together with a peelable clasp label. Spinner available, see back page for details.

#### **OCCASIONS CARDS**

PP3316 PP3800 PP3354

sorry you're

A range of colourful children's birthday and age cards. The text / numbers on the front of the card and elements within the design are foiled in gold. The cards come with white laid envelopes measuring 125 x 175 mm. They are blank inside for your own message. The card and envelope are held together with a peelable clasp label. These cards are made of FSC® certified material. FSC®-C004309.