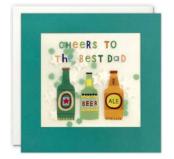

#### FATHER'S DAY CARDS

J4186

sold in units of 6

£1.20 each (RRP £2.95)

PP4200

PP4201

PP4202

PP4203

£1.45 each (RRP £3.50) sold in units of 6

Hand finished Shakies cards filled with paper confetti. The image is printed on translucent paper which shows the paper confetti behind. The cards are blank inside for your own message and come with white laid envelopes measuring 130 x 130 mm. The card and envelope are held together with a peelable clasp label.