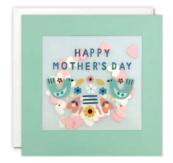

#### MOTHER'S DAY CARDS

J4211

J4212

J4213

J4214

A beautiful range of gold foiled Mother's Day Cards. The cards come with white laid envelopes measuring 125 x 175 mm. They are blank inside for your own message. The card and envelope are held together with a peelable clasp label. These cards are made of FSC® certified material. FSC®-C004309.

£1.20 each (RRP £2.95) sold in units of 6

PP4175

PP4176

PP4177

PP4178

£1.45 each (RRP £3.50) sold in units of 6

Hand finished Shakies cards filled with paper confetti. The image is printed on translucent paper which shows the paper confetti behind. The cards are blank inside for your own message and come with white laid envelopes measuring 130 x 130 mm. The card and envelope are held together with a peelable clasp label.