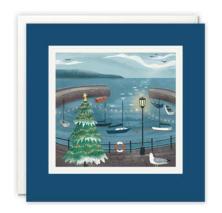

#### BLANK CHRISTMAS CARDS

A range of high quality blank Christmas cards, printed on 100% recycled textured white board. The image is printed within a debossed white square and framed with a coloured border. The cards come with white laid envelopes measuring 155 x 155 mm. They are blank inside for your own message. The card and envelope are held together with a translucent paper band. These cards are made of FSC® certified material. FSC®-C004309.

£1.25 each (RRP £3.00) sold in units of 6

## BLANK CHRISTMAS CARDS NEW

L3893

L3894

L3974

L3975

L3970 L3971