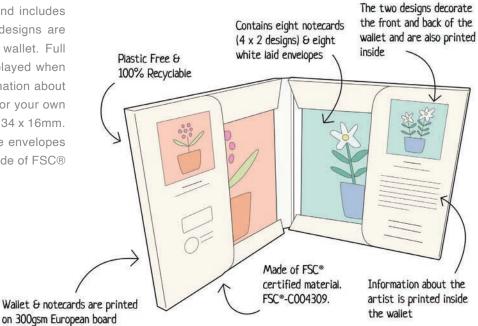

# NOTECARD WALLETS

Arange of high quality notecard wallets. Each wallet contains two designs (four of each) and includes eight white laid envelopes. The two designs are printed on the front and back of the wallet. Full images of the notecards are also displayed when the wallet is opened, along with information about the artist. The cards are blank inside for your own message. The wallet measures 134 x 134 x 16mm. The cards are 120mm square, and the envelopes are 130mm square. This product is made of FSC® certified material. FSC®-C004309.