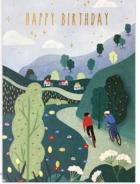

#### **OCCASIONS CARDS**

PP3316 PP3800 PP3354

sorry you're

A range of colourful children's birthday and age cards. The text / numbers on the front of the card and elements within the design are foiled in gold. The cards come with white laid envelopes measuring 125 x 175 mm. They are blank inside for your own message. The card and envelope are held together with a peelable clasp label. These cards are made of FSC® certified material. FSC®-C004309.