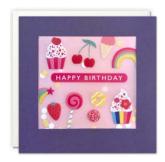

# PAPER shakies®

Our hand finished Shakies cards are filled with coloured paper confetti. The image is printed on translucent paper which shows the paper confetti behind. The cards come with white laid or coloured envelopes as shown in the photos. The envelopes measure 130 x 130 mm and the cards are blank inside for your own message. The card and envelope are held together with a peelable clasp label. Spinner available, see back page for details.

£1.45 each (RRP £3.50) sold in units of 6