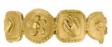

| Square Ex-voto Heart Single |     | Rectangular Ex-   |             | Asymmetric Growing Flower |     |  |
|-----------------------------|-----|-------------------|-------------|---------------------------|-----|--|
| Stud Earring                |     | Single Stud Earn  |             | Stud Earrings             |     |  |
| SONE7-S                     | £15 | SONE8-S           | £15         | Sone9-S                   | £30 |  |
| SONE7-GP                    | £20 | SONE8-GP          | £20         | Sone9-gp                  | £40 |  |
|                             |     | (Particular State | 2 Total And | Se.                       |     |  |