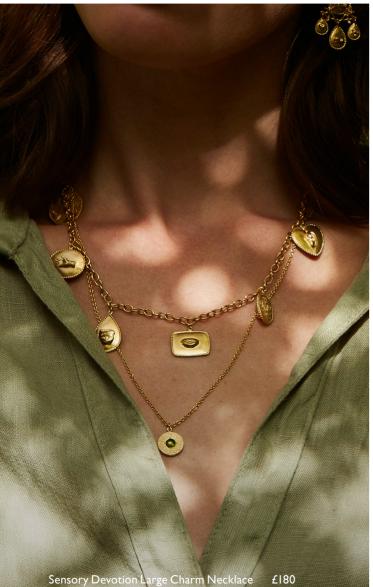

Sensory Devotion Large Charm Necklace sonn2-s £150

£180 SONN2-GP

Sense of Sight Eye Pendant Necklace Engraved with Dew Drops on Reverse £50 SONN3-S SONN3-GP £60

Sense of Taste Lips Pendant Necklace Engraved with Strawberries on Reverse