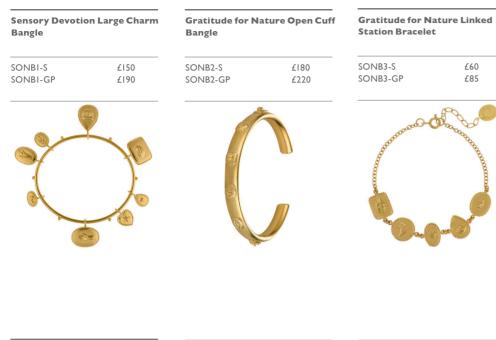

Sensory Devotion Large Charm Necklace sonn2-s £150

£180 SONN2-GP

Sense of Sight Eye Pendant Necklace Engraved with Dew Drops on Reverse £50 SONN3-S SONN3-GP £60

Sense of Taste Lips Pendant Necklace Engraved with Strawberries on Reverse