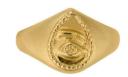

#### **Bracelets and Rings**

| Sense of Sight E<br>Signet Ring | ye Teardrop | Sense of Taste L | ips Bombe Ring | Gratitude for Nature Half<br>Wreath Ring |     |  |
|---------------------------------|-------------|------------------|----------------|------------------------------------------|-----|--|
| SONRI-S                         | £60         | SONR2-S          | £55            | SONR3-S                                  | £50 |  |
| SONRI-GP                        | £80         | SONR2-GP         | £75            | SONR3-GP                                 | £70 |  |
| SOUKI-GF                        | LOU         | SONR2-GP         | £/5            | SOINK3-GP                                | Ĺ   |  |