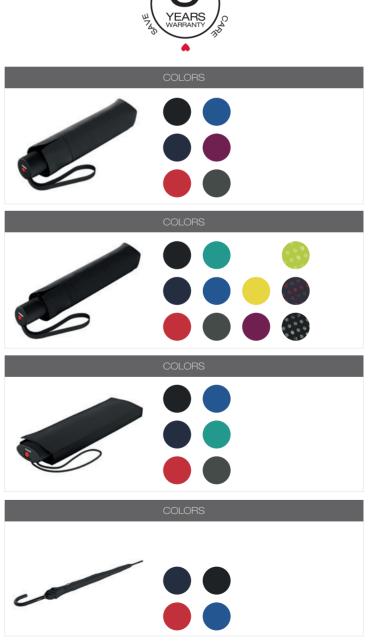

#### A.050

- Attractive price
- Smooth manual opening
- Tested at 80 km/h in a wind tunnel

#### A.200

- Optimal price-performance ratio
- Open and close at the touch of a button
- Tested at 120 km/h in a wind tunnel

#### AS.050

- Large roof and long stick
- With 2.5 cm ideal for the inside pocket of a jacket
- Tested at 80 km/h in a wind tunnel

# A.760

- Attractive price
- Large button to open the umbrella
- Rounded ends for more security

REPAIR

knirps.com