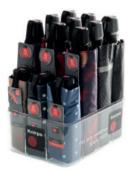

## POS-PACKAGE – Knirps acryl display – A.200

example - assortment might differ

| 9572011000 | Black                | 3 |  |
|------------|----------------------|---|--|
| 9572011201 | Navy                 | 3 |  |
| 9572001501 | red                  | 3 |  |
| 9572010800 | dark grey            | 3 |  |
| 9572001211 | blue                 | 3 |  |
| 9572001341 | Pacific              | 3 |  |
| 9572011351 | sun                  | 3 |  |
| 9572011701 | Violett              | 3 |  |
| 86100121   | Knirps acryl display | 1 |  |
|            | IN TOTAL             |   |  |
|            |                      |   |  |

86100121 | for 12 pocket umbrellas

BURTON BLAKE B2B LUXURY LIFESTYLE

07939 010218 b2b@burtonblake.co.uk www.b2b.burtonblake.co.uk