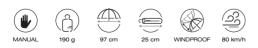

#### AS.050

- Large roof and long stick
- With 2.5 cm ideal for the inside pocket of a jacket
- Tested at 80 km/h in a wind tunnel