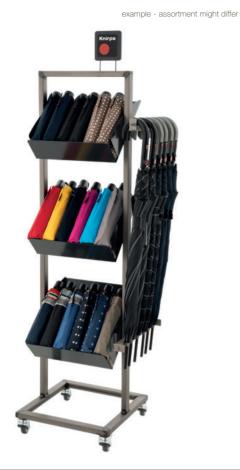

## **POS-PACKAGE** – Knirps umbrella shop

| ITEM NUMBER    | DESCRIPTION          | PIECES | PP / PIECE | RRP |  |  |
|----------------|----------------------|--------|------------|-----|--|--|
|                |                      |        |            |     |  |  |
| TRAY 1 A.050   |                      |        |            |     |  |  |
| 9570511000     | Black                | 3      |            |     |  |  |
| 9570511201     | Navy                 | 3      |            |     |  |  |
| 9570500800     | Dark Grey            | 3      |            |     |  |  |
| 9570501211     | blue                 | 3      |            |     |  |  |
| 9570501501     | red                  | 3      |            |     |  |  |
| 9570501701     | violett              | 3      |            |     |  |  |
| TRAY 2 A.200   |                      |        |            |     |  |  |
| 9572011000     | Black                | 3      |            |     |  |  |
| 9572011201     | Navy                 | 3      |            |     |  |  |
| 9572001501     | red                  | 3      |            |     |  |  |
| 9572018358     | Pinta classic        | 3      |            |     |  |  |
| 9572018359     | pinta Sailor         | 3      |            |     |  |  |
| 9572008470     | Pinta Lime           | 3      |            |     |  |  |
| TRAY 3 AS.050  |                      |        |            |     |  |  |
| 9590511000     | Black                | 3      |            |     |  |  |
| 9590501201     | Navy                 | 3      |            |     |  |  |
| 9590501501     | Red                  | 3      |            |     |  |  |
| 9590501211     | Blue                 | 3      |            |     |  |  |
| 9590501341     | Pacific              | 3      |            |     |  |  |
| 9590501701     | Violet               | 3      |            |     |  |  |
| SIDE BAR A.760 |                      |        |            |     |  |  |
| 9677611000     | Black                | 3      |            |     |  |  |
| 9677601201     | Navy                 | 3      |            |     |  |  |
| 9677601211     | Blue                 | 3      |            |     |  |  |
| 9677601501     | Red                  | 3      |            |     |  |  |
| 86499BU        | Knirps umbrella shop | 1      |            |     |  |  |
|                |                      |        |            |     |  |  |

IN TOTAL

86499BU | for 48 pocket umbrellas, 9 long umbrellas