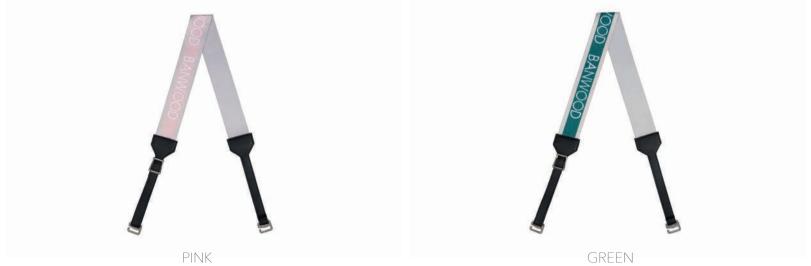

#### CARRY STRAP

To facilitate for all parents whose kids get tired after a day riding a bike or scooter we have created a comfortable and minimalistic Carry Strap, so you don't have to carry both your little one and their ride in your arms.

This Banwood Carry Strap could be easily used in combination with balance bikes and scooters. Made of durable dacron. Embellished Banwood Logo. Vegan leather details. Available in four different colors.