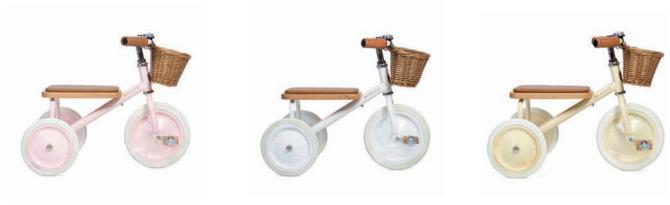

#### TRIKES

The Banwood Trike is a classic designed toddler tricycle and is a source for comfort and joy for all children.

Featuring a soft padded oak seat, vegan leather details, wooden oak pedals, a cute wicker basket in front for packing the essentials and six different colors to choose from - one to suit every child's personal style.

SOFT PINK

WHITE

CREAM

NAVY BLUE

RED

GREEN

PALE MINT