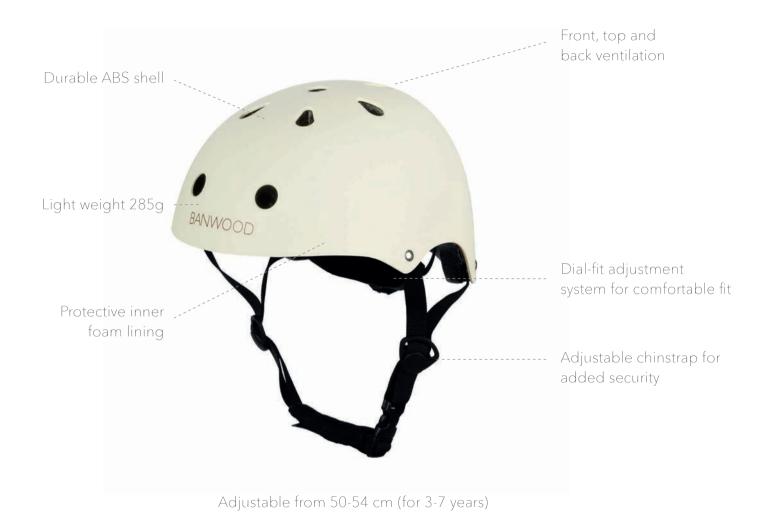

## THE CLASSIC HELMET

We offer a great range of kids bike helmets that are lightweight, stylish and provide safety through design and tested materials. They are the perfect addition to any child's adventure, designed in carefully selected colors with a matte finish.

Our children's bike helmets feature a resistant ABS outer shell for the ultimate protection when cycling in the streets.

The dial-fit adjustment system in the back, and the adjustable chin strap, allow customisation to provide a comfortable and stable fit.

Banwood kids' helmets are available in 50-54cm, which is suitable for children aged 3 to 7 years old.

NAVY BLUE

SOFT PINK

CORAL

SKY

GREEN

CREAM

WHITE