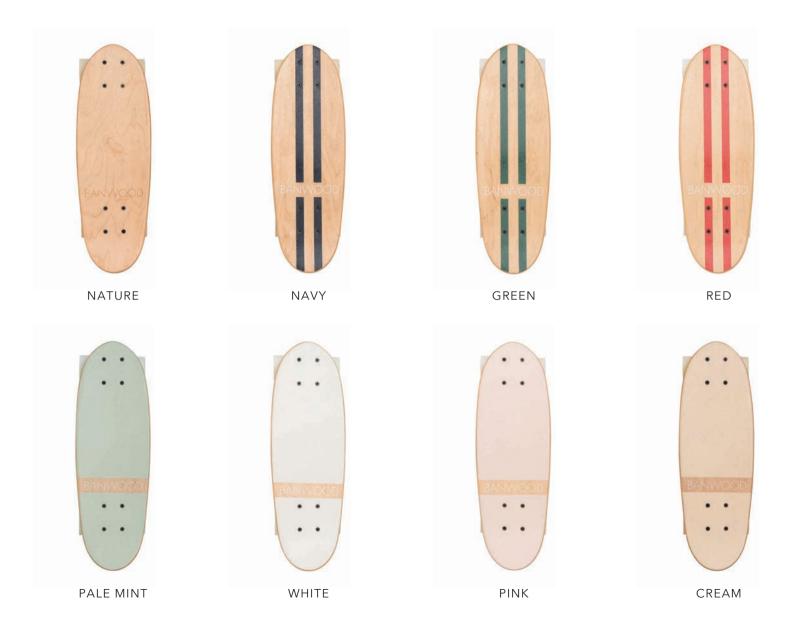

### SKATEBOARD

The Banwood Skateboard is a small cruiser board designed for a relaxed ride that both beginners and experienced riders can enjoy. Made out of natural Canadian Maple, the deck features a soft, transparent grip designed with your little one's bare feet in mind. Launching in 8 different styles, the boards also include soft, high rebound wheels perfect for an easy and stable ride.

Banwood's new skateboard collection combines our signature, simple and nostalgic designs with vintage elements in playful pastels - taking your little ones back to the golden age of California in the 70's.