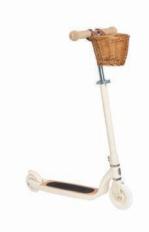

#### SCOOTERS

The Banwood Scooter is the first collection of children's scooters, created based on the company's vision of positively influencing an active lifestyle for children by developing unique and quality products that allow them to create fun memories as they develop as individuals.

The scooter features Banwood's patented Easy Ride System which facilitates the steering, an exclusive plywood non-slip scooter deck, an adjustable T-bar to adapt as the child grows, comfortable rubber grips and their characteristic wicker basket for bringing the essentials out for the adventure.

The vintaged inspired Banwood scooter is developed for kids 3+. A ride with the scooter benefits your child's development, since it advances their balance, fine motor skills and coordination, making them unstoppable riders full of self-esteem.