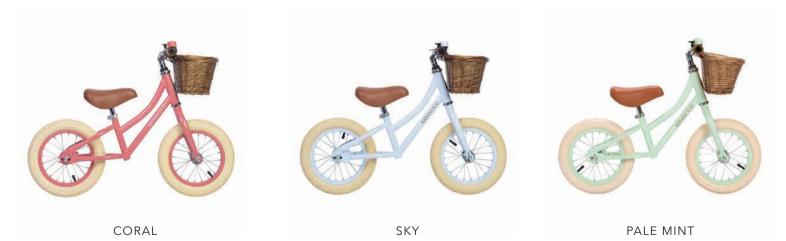

rame, height- adjustable saddle and handlebars for easy and individual customisation to match the growth of your child.





The Banwood Balance Bike is well-designed for kids aged 2.5-5. It supports children's natural motor skills and encourages them to use their own balance and body to move forward.







## THE CHROME EDITION

Our balance bike in chrome is a special edition of the balance bike. It is designed with a unique hand-brushed alloy frame and fork, and a height-adjustable soft saddle to give maximum comfort to your beginner cyclist.

The alloy handlebar has high-quality wooden end-caps and the 12" wheels come in a sporty black finish. Because it is uniquely lightweight, the FIRST GO! Chrome is a great way for growing adventurers and little rebels to discover the world.









## COLLABORATIONS





FIRST GO BALANCE BIKE - BONTON PINK

The Banwood x Bonton Collection features our authentic balance bike and classic helmet wrapped into the iconic Bonton star print.



X

ANTCONOMALTEST





FIRST GO BALANCE BIKE - ALLEGRA BLACK

The Banwood x Marest collection features the Banwood balance bike wrapped in an extraordinary pattern - espacio vital - "living space" which reflects the space and the importance of living it in a special a colorful way, just like in the children's world.

# TRIKES



#### TRIKES

The Banwood Trike is a classic designed toddler tricycle and is a source for comfort and joy for all children.

Featuring a soft padded oak seat, vegan leather details, wooden oak pedals, a cute wicker basket in front for packing the essentials and six differen