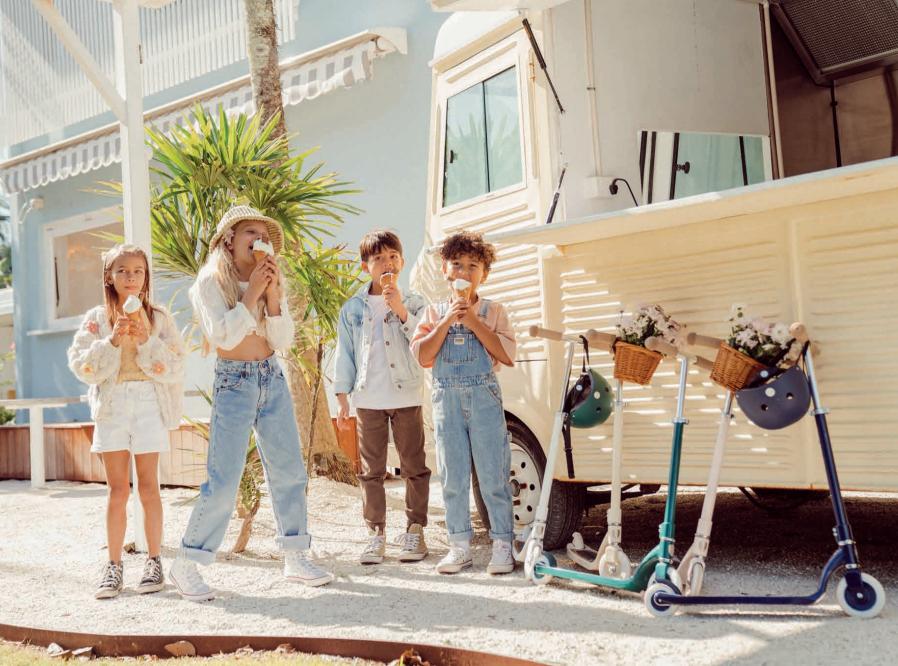

## MAXI SCOOTERS

The Banwood Maxi Scooter comes in six carefully selected colours and is equipped with an ergonomic T-handlebar that easily can be adjusted to your kid's height, a lightweight aluminium frame, classic steering system just like a bike, vintage-inspired rubber grips and a wooden oak anti-slip deck for a safe ride. Designed with a cute soft rounded shape with a close attention to details.

The Banwood Maxi Scooter is the perfect ride for the older kids, designed with a timeless vintage style, without sacrificing functionality and safety, giving them the ability to develop as individuals and increase their selfconfidence while having fun.

This retro Maxi Scooter is the perfect ride for the older kids and recommended from 6+. The Maxi Scooter comes with our iconic wicker basket, great for imaginative play and for bringing the essentials to the school, park, beach or for a new adventure!