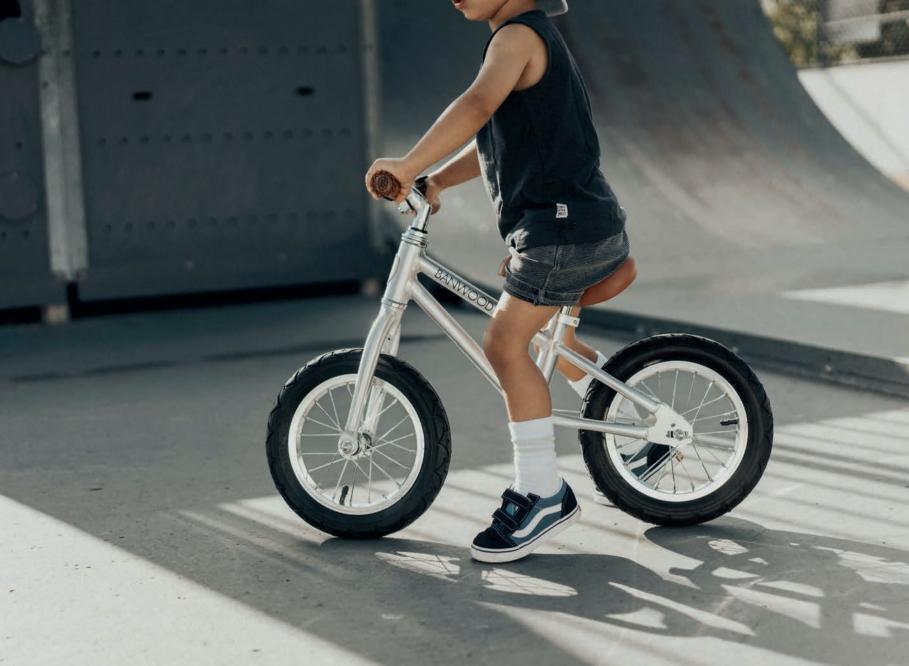

## THE CHROME EDITION

Our balance bike in chrome is a special edition of the balance bike. It is designed with a unique hand-brushed alloy frame and fork, and a height-adjustable soft saddle to give maximum comfort to your beginner cyclist.

The alloy handlebar has high-quality wooden end-caps and the 12" wheels come in a sporty black finish. Because it is uniquely lightweight, the FIRST GO! Chrome is a great way for growing adventurers and little rebels to discover the world.