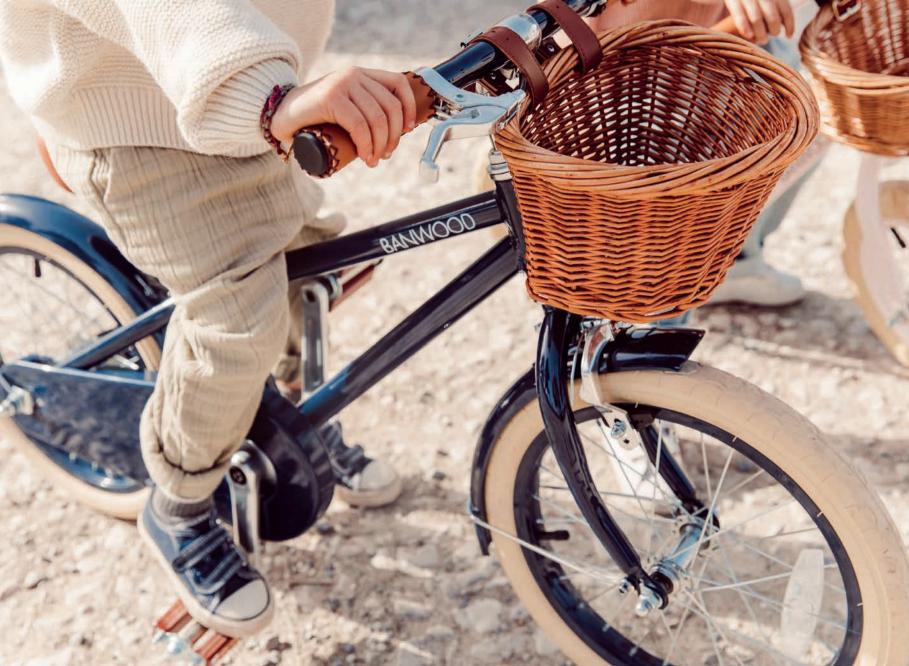

#### TIMELESS DESIGN

Banwood products are inspired by Scandinavian designs with a touch of mid-century charm.

Our bikes are made using sturdy and durable high- quality materials. The frames are steel and the handlebars aluminium. The saddles and grips are cut from high-end faux leather; a material suitable for all weathers and easy to wipe off. The detachable wicker basket is made of rattan and is ideal for packing the essentials for a day's adventure.