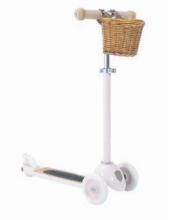

#### SCOOTERS

The Banwood Scooter is the first collection of children's scooters, created based on the company's vision of positively influencing an active lifestyle for children by developing unique and quality products that allow them to create fun memories as they develop as individuals.

The scooter features Banwood's patented Easy Ride System which facilitates the steering, an exclusive plywood non-slip scooter deck, an adjustable T-bar to adapt as the child grows, comfortable rubber grips and their characteristic wicker basket for bringing the essentials out for the adventure.

The vintaged inspired Banwood scooter is developed for kids 3+. A ride with the scooter benefits your child's development, since it advances their balance, fine motor skills and coordination, making them unstoppable riders full of self-esteem.