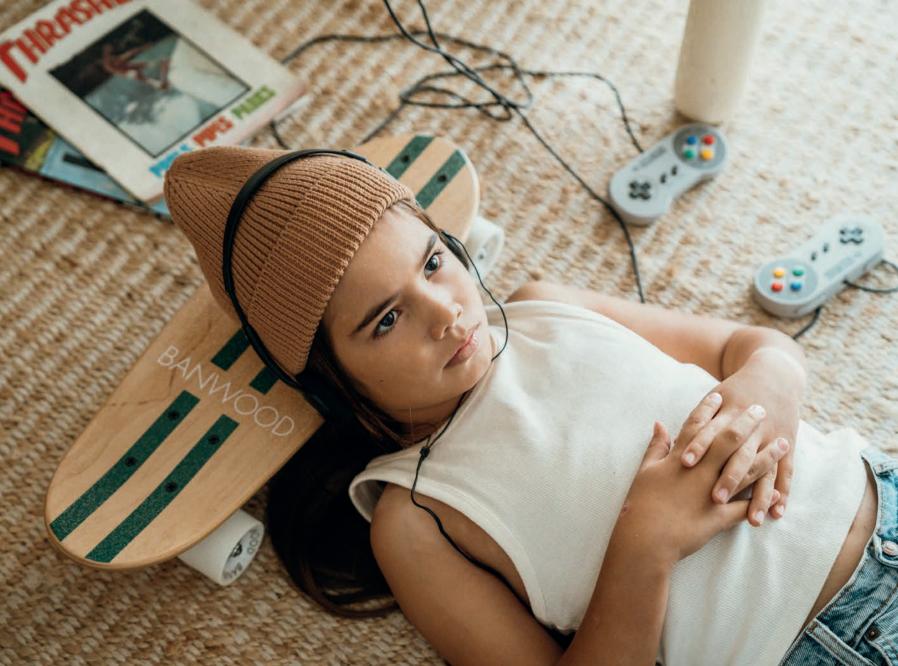

### SKATEBOARD

The Banwood Skateboard is a small cruiser board designed for a relaxed ride that both beginners and experienced riders can enjoy. Made out of natural Canadian Maple, the deck features a soft, transparent grip designed with your little one's bare feet in mind. Launching in 8 different styles, the boards also include soft, high rebound wheels perfect for an easy and stable ride.

The Banwood Skateboard is designed for kids aged 3+. Skateboarding is a fun way for kids to develop coordination, balance, and spatial awareness while expressing their creativity.