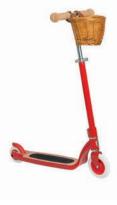

#### SCOOTERS

The Banwood Scooter is the first collection of children's scooters, created based on the company's vision of positively influencing an active lifestyle for children by developing unique and quality products that allow them to create fun memories as they develop as individuals.

The scooter features Banwood's patented Easy Ride System which facilitates the steering, an exclusive plywood non-slip scooter deck, an adjustable T-bar to adapt as the child grows, comfortable rubber grips and their characteristic wicker basket for bringing the essentials out for the adventure.

The vintaged inspired Banwood scooter is developed for kids 3+. A ride with the scooter benefits your child's development, since it advances their balance, fine motor skills and coordination, making them unstoppable riders full of self-esteem.