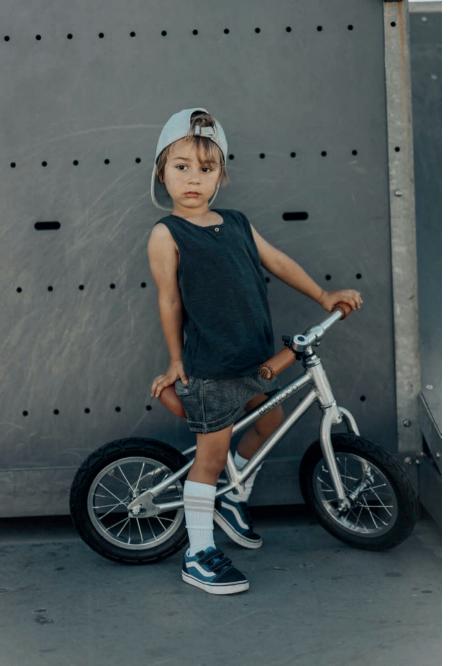

## THE CHROME EDITION

Our balance bike in chrome is a special edition of the balance bike. It is designed with a unique hand-brushed alloy frame and fork, and a height-adjustable soft saddle to give maximum comfort to your beginner cyclist.

The alloy handlebar has high-quality wooden end-caps and the 12" wheels come in a sporty black finish. Because it is uniquely lightweight, the FIRST GO! Chrome is a great way for growing adventurers and little rebels to discover the world.