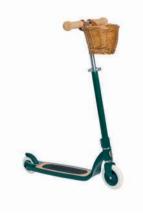

#### SCOOTERS

The Banwood Scooter is the first collection of children's scooters, created based on the company's vision of positively influencing an active lifestyle for children by developing unique and quality products that allow them to create fun memories as they develop as individuals.

The scooter features Banwood's patented Easy Ride System which facilitates the steering, an exclusive plywood non-slip scooter deck, an adjustable T-bar to adapt as the child grows, comfortable rubber grips and their characteristic wicker basket for bringing the essentials out for the adventure.

The vintaged inspired Banwood scooter is developed for kids 3+. A ride with the scooter benefits your child's development, since it advances their balance, fine motor skills and coordination, making them unstoppable riders full of self-esteem.