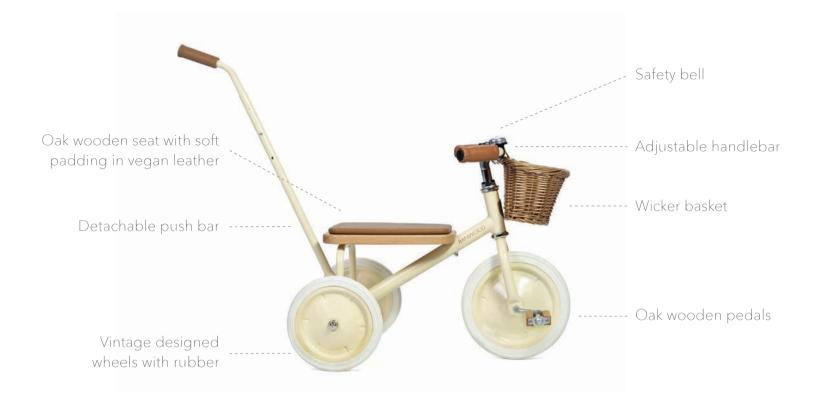

#### TRIKES

The Banwood Trike is a classic designed toddler tricycle and is a source for comfort and joy for all children.

Featuring a soft padded oak seat, vegan leather details, wooden oak pedals, a cute wicker basket in front for packing the essentials and six different colors to choose from - one to suit every child's personal style.

This vintage trike is suitable for kids starting from 2 years old, a removable push bar is included and can be attached in the back of the Trike to help the smallest one gets started safely.

The Banwood Trike is a vintage designed tricycle for children, suitable from 2 years. Featuring a deatchable push bar for the smallest ones, wooden oak details and a cute wicker basket in front.