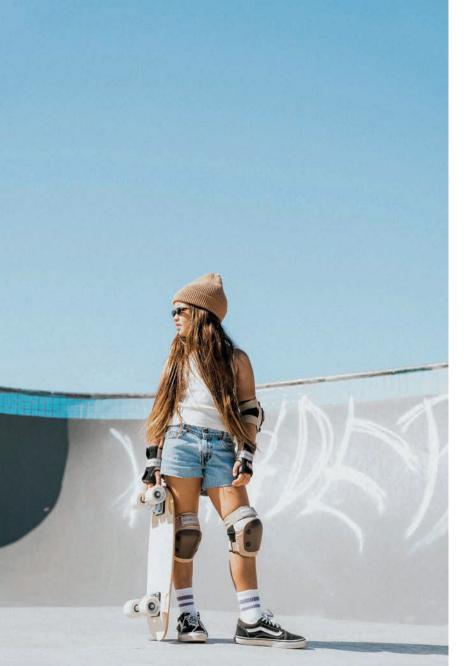

## PROTECTION GEAR

Our 3-pack protection gear was designed withyour little one's safety, comfort and utmostenjoyment in mind. Crafted to provide maximumprotection - each pack includes knee pads,elbow pads and wrist guards.

Designed in ourclassic colorways to match with all of yourfavorite Banwood products, every pack issuitable for use across our product line - perfectfor our skateboards, bikes and scooters alike.