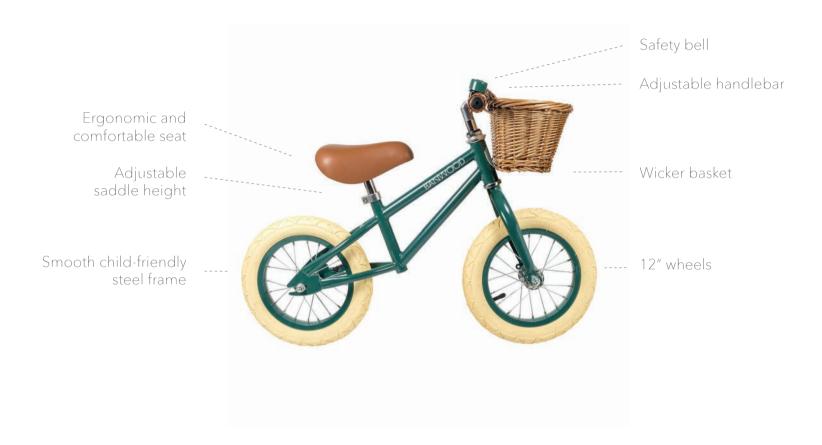

#### BALANCE BIKES

The Banwood balance bike is safe and durable without pedals, chain or training wheels. It is the perfect choice for a first bike as it supports the development of your child's natural motor skills and encourages them to use their own balance and body to move forward.

Cycling from an early age benefits all children, giving them the mobility and confidence to transition to a pedal bike without ever needing stabilisers.

Our bikes are designed with a classic, childfriendly frame, height- adjustable saddle and handlebars for easy and individual customisation to match the growth of your child.

The Banwood Balance Bike is well-designed for kids aged 2.5-5. It supports children's natural motor skills and encourages them to use their own balance and body to move forward.