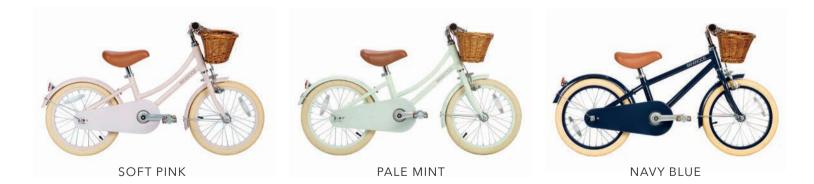

#### CLASSIC BIKES

Inspired by vintage bicycles for adults and influenced by Scandinavian design, the Banwood Classic features a lightweight alloy frame in pink or white finish. And your junior cyclist will be the coolest kid on the block with the bike sporting brown faux-leather saddle and grips in matching colors. Banwood's unique rosewood vintage pedal, cream 16" tires and a detachable wicker basket in rattan – perfect for packing in the essentials (think lunch, water bottle and favourite toy!) for a day's adventure.