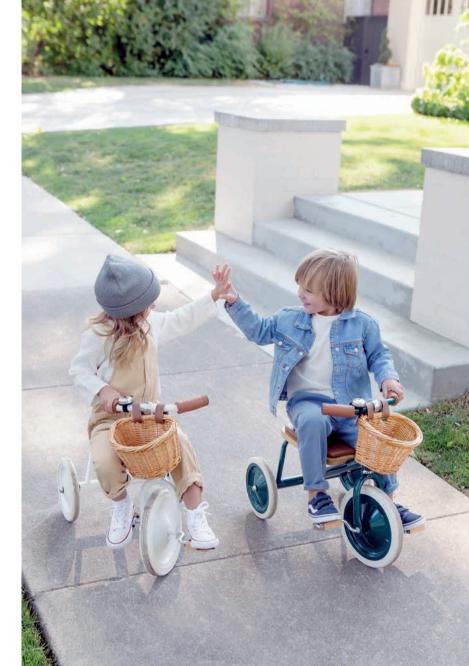

#### TRIKES

The Banwood Trike is a classic designed toddler tricycle and is a source for comfort and joy for all children.

Featuring a soft padded oak seat, vegan leather details, wooden oak pedals, a cute wicker basket in front for packing the essentials and six different colors to choose from - one to suit every child's personal style.

This vintage trike is suitable for kids starting from 2 years old, a removable push bar is included and can be attached in the back of the Trike to help the smallest one gets started safely.

The Banwood Trike is a vintage designed tricycle for children, suitable from 2 years. Featuring a deatchable push bar for the smallest ones, wooden oak details and a cute wicker basket in front.