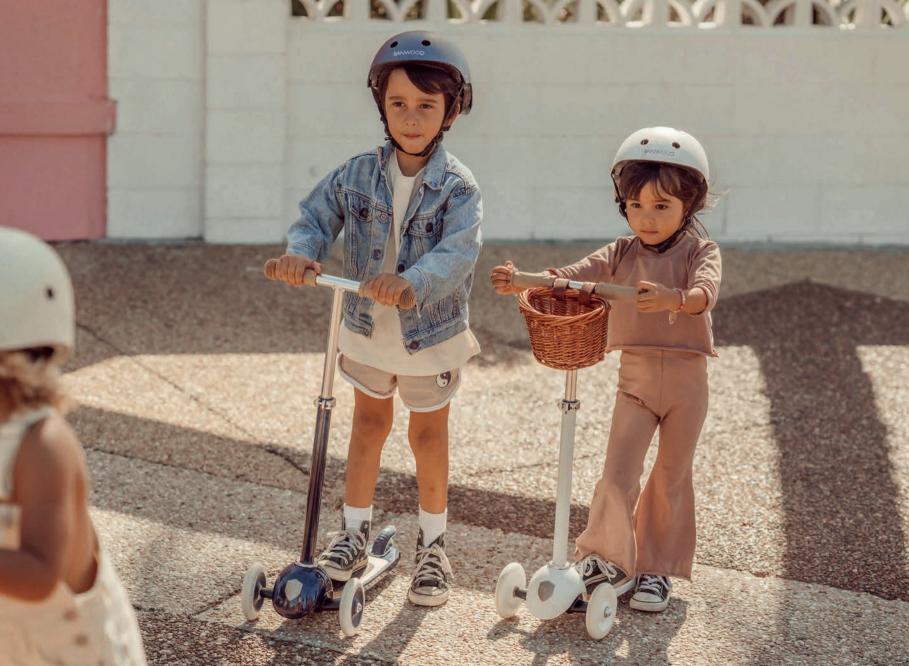

#### SCOOTERS

The Banwood Scooter is the first collection of children's scooters, created based on the company's vision of positively influencing an active lifestyle for children by developing unique and quality products that allow them to create fun memories as they develop as individuals.

The vintaged inspired Banwood scooter is developed for kids 3+. A ride with the scooter benefits your child's development, since it advances their balance, fine motor skills and coordination, making them unstoppable riders full of self-esteem.