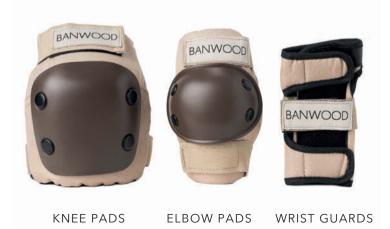

## PROTECTION GEAR

Our 3-pack protection gear was designed withyour little one's safety, comfort and utmostenjoyment in mind. Crafted to provide maximumprotection - each pack includes knee pads,elbow pads and wrist guards.

Designed in ourclassic colorways to match with all of yourfavorite Banwood products, every pack issuitable for use across our product line - perfectfor our skateboards, bikes and scooters alike.