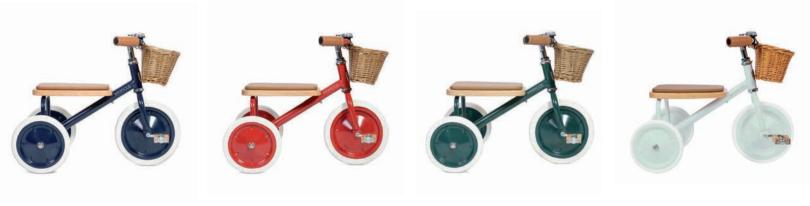

#### TRIKES

The Banwood Trike is a classic designed toddler tricycle and is a source for comfort and joy for all children.

Featuring a soft padded oak seat, vegan leather details, wooden oak pedals, a cute wicker basket in front for packing the essentials and six different colors to choose from - one to suit every child's personal style.

SOFT PINK

WHITE

CREAM

NAVY BLUE

RED

GREEN

PALE MINT