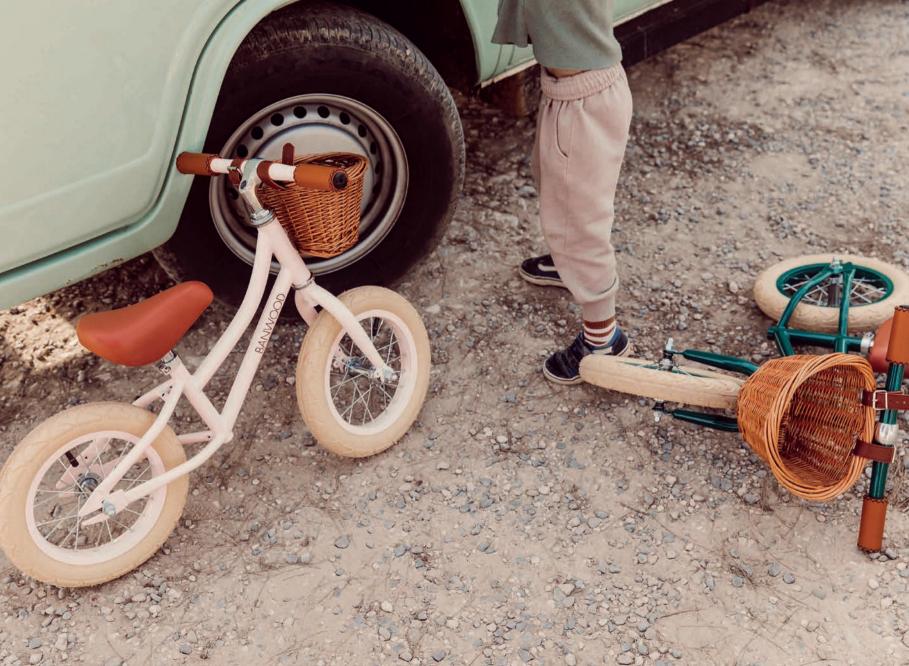

#### BALANCE BIKES

The Banwood balance bike is safe and durable without pedals, chain or training wheels. It is the perfect choice for a first bike as it supports the development of your child's natural motor skills and encourages them to use their own balance and body to move forward.

Cycling from an early age benefits all children, giving them the mobility and confidence to transition to a pedal bike without ever needing stabilisers.

Our bikes are designed with a classic, childfriendly frame, height- adjustable saddle and handlebars for easy and individual customisation to match the growth of your child.

The Banwood Balance Bike is well-designed for kids aged 2.5-5. It supports children's natural motor skills and encourages them to use their own balance and body to move forward.