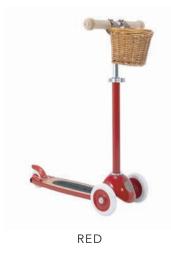

#### SCOOTERS

The Banwood Scooter is the first collection of children's scooters, created based on the company's vision of positively influencing an active lifestyle for children by developing unique and quality products that allow them to create fun memories as they develop as individuals.

The scooter features Banwood's patented Easy Ride System which facilitates the steering, an exclusive plywood non-slip scooter deck, an adjustable T-bar to adapt as the child grows, comfortable rubber grips and their characteristic wicker basket for bringing the essentials out for the adventure.

The vintaged inspired Banwood scooter is developed for kids 3+. A ride with the scooter benefits your child's development, since it advances their balance, fine motor skills and coordination, making them unstoppable riders full of self-esteem.