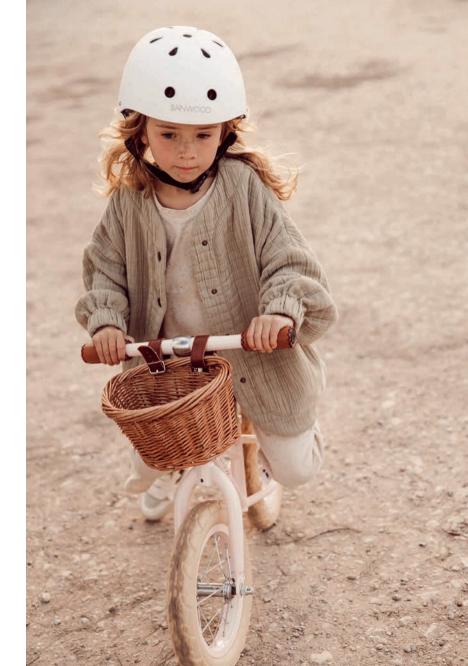

#### BALANCE BIKES

The Banwood balance bike is safe and durable without pedals, chain or training wheels. It is the perfect choice for a first bike as it supports the development of your child's natural motor skills and encourages them to use their own balance and body to move forward.

Cycling from an early age benefits all children, giving them the mobility and confidence to transition to a pedal bike without ever needing stabilisers.

Our bikes are designed with a classic, childfriendly frame, height- adjustable saddle and handlebars for easy and individual customisation to match the growth of your child.

The Banwood Balance Bike is well-designed for kids aged 2.5-5. It supports children's natural motor skills and encourages them to use their own balance and body to move forward.