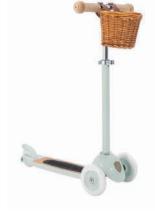

#### SCOOTERS

The Banwood Scooter is the first collection of children's scooters, created based on the company's vision of positively influencing an active lifestyle for children by developing unique and quality products that allow them to create fun memories as they develop as individuals.

The scooter features Banwood's patented Easy Ride System which facilitates the steering, an exclusive plywood non-slip scooter deck, an adjustable T-bar to adapt as the child grows, comfortable rubber grips and their characteristic wicker basket for bringing the essentials out for the adventure.

The vintaged inspired Banwood scooter is developed for kids 3+. A ride with the scooter benefits your child's development, since it advances their balance, fine motor skills and coordination, making them unstoppable riders full of self-esteem.

SOFT PINK

WHITE

CREAM

PALE MINT