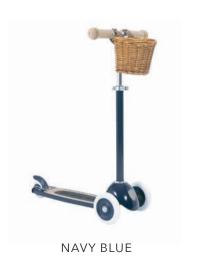

#### SCOOTERS

The Banwood Scooter is the first collection of children's scooters, created based on the company's vision of positively influencing an active lifestyle for children by developing unique and quality products that allow them to create fun memories as they develop as individuals.

The scooter features Banwood's patented Easy Ride System which facilitates the steering, an exclusive plywood non-slip scooter deck, an adjustable T-bar to adapt as the child grows, comfortable rubber grips and their characteristic wicker basket for bringing the essentials out for the adventure.

The vintaged inspired Banwood scooter is developed for kids 3+. A ride with the scooter benefits your child's development, since it advances their balance, fine motor skills and coordination, making them unstoppable riders full of self-esteem.

WHITE

CREAM

GREEN