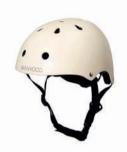

# HELMETS

## THE CLASSIC HELMET

We offer a great range of kids bike helmets that are lightweight, stylish and provide safety through design and tested materials. They are the perfect addition to any child's adventure, designed in carefully selected colors with a matte finish.

Our children's bike helmets feature a resistant ABS outer shell for the ultimate protection when cycling in the streets.

The dial-fit adjustment system in the back, and the adjustable chin strap, allow customisation to provide a comfortable and stable fit.

Banwood kids' helmets are available in 50-54cm, which is suitable for children aged 3 to 7 years old.

NAVY BLUE

SOFT PINK

CORAL

SKY

GREEN

CREAM

WHITE