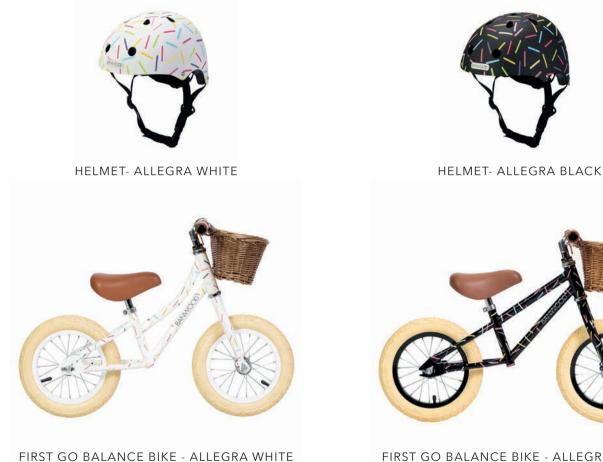

The Banwood x Marest collection features the Banwood balance bike wrapped in an extraordinary pattern - espacio vital - "living space" which reflects the space and the importance of living it in a special a colorful way, just like in the children's world.