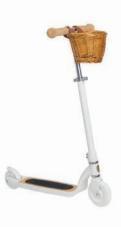

#### SCOOTERS

The Banwood Scooter is the first collection of children's scooters, created based on the company's vision of positively influencing an active lifestyle for children by developing unique and quality products that allow them to create fun memories as they develop as individuals.

The scooter features Banwood's patented Easy Ride System which facilitates the steering, an exclusive plywood non-slip scooter deck, an adjustable T-bar to adapt as the child grows, comfortable rubber grips and their characteristic wicker basket for bringing the essentials out for the adventure.

The vintaged inspired Banwood scooter is developed for kids 3+. A ride with the scooter benefits your child's development, since it advances their balance, fine motor skills and coordination, making them unstoppable riders full of self-esteem.