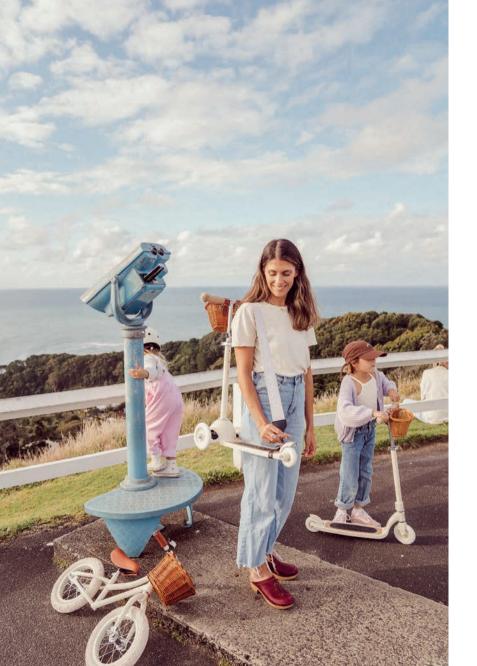

#### CARRY STRAP

To facilitate for all parents whose kids get tired after a day riding a bike or scooter we have created a comfortable and minimalistic Carry Strap, so you don't have to carry both your little one and their ride in your arms.

This Banwood Carry Strap could be easily used in combination with balance bikes and scooters. Made of durable dacron. Embellished Banwood Logo. Vegan leather details. Available in four different colors.