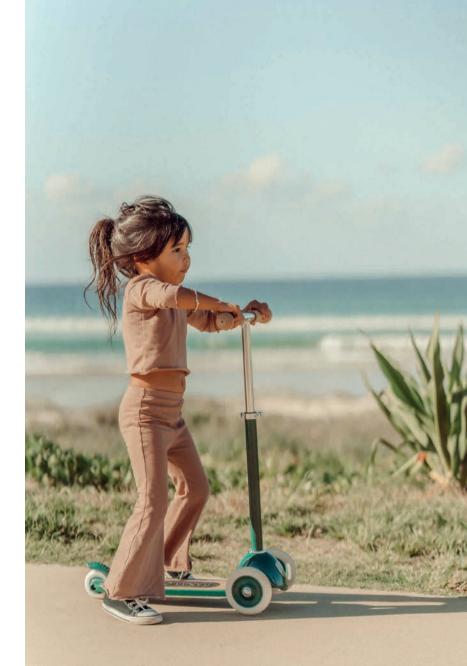

#### SCOOTERS

The Banwood Scooter is the first collection of children's scooters, created based on the company's vision of positively influencing an active lifestyle for children by developing unique and quality products that allow them to create fun memories as they develop as individuals.

The scooter features Banwood's patented Easy Ride System which facilitates the steering, an exclusive plywood non-slip scooter deck, an adjustable T-bar to adapt as the child grows, comfortable rubber grips and their characteristic wicker basket for bringing the essentials out for the adventure.

The vintaged inspired Banwood scooter is developed for kids 3+. A ride with the scooter benefits your child's development, since it advances their balance, fine motor skills and coordination, making them unstoppable riders full of self-esteem.