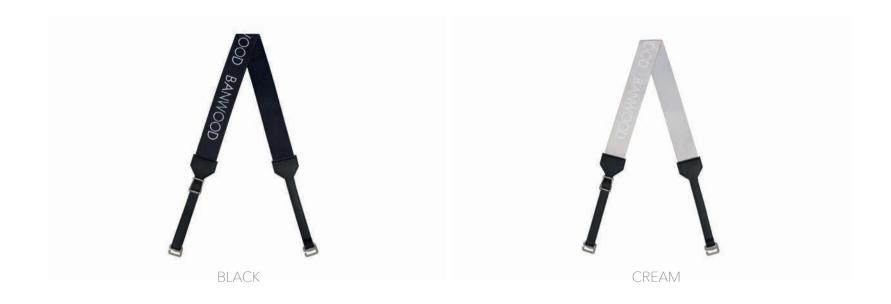

#### CARRY STRAP

To facilitate for all parents whose kids get tired after a day riding a bike or scooter we have created a comfortable and minimalistic Carry Strap, so you don't have to carry both your little one and their ride in your arms.

This Banwood Carry Strap could be easily used in combination with balance bikes and scooters. Made of durable dacron. Embellished Banwood Logo. Vegan leather details. Available in four different colors.