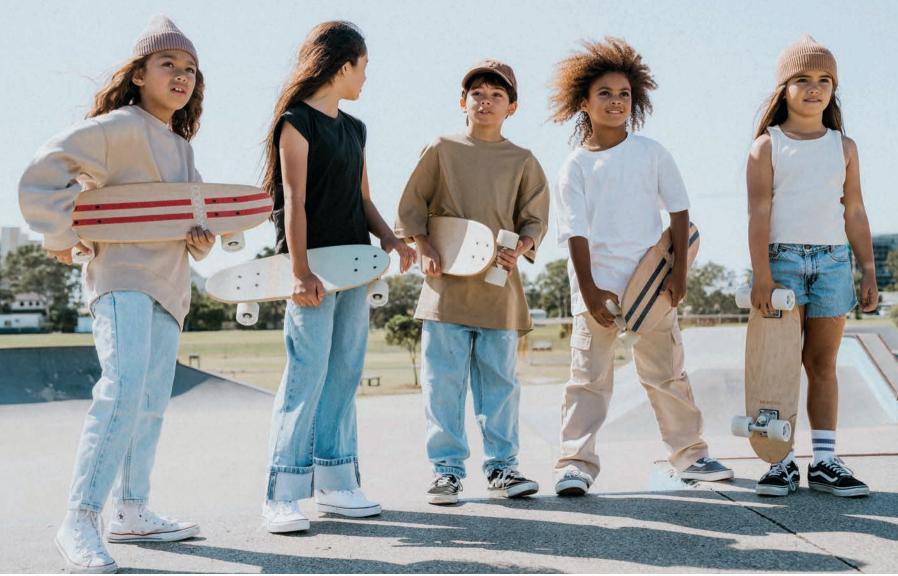

### SKATEBOARD

The Banwood Skateboard is a small cruiser board designed for a relaxed ride that both beginners and experienced riders can enjoy. Made out of natural Canadian Maple, the deck features a soft, transparent grip designed with your little one's bare feet in mind. Launching in 8 different styles, the boards also include soft, high rebound wheels perfect for an easy and stable ride.

Banwood's new skateboard collection combines our signature, simple and nostalgic designs with vintage elements in playful pastels - taking your little ones back to the golden age of California in the 70's.

The Banwood Skateboard is designed for kids aged 3+. Skateboarding is a fun way for kids to develop coordination, balance, and spatial awareness while expressing their creativity.