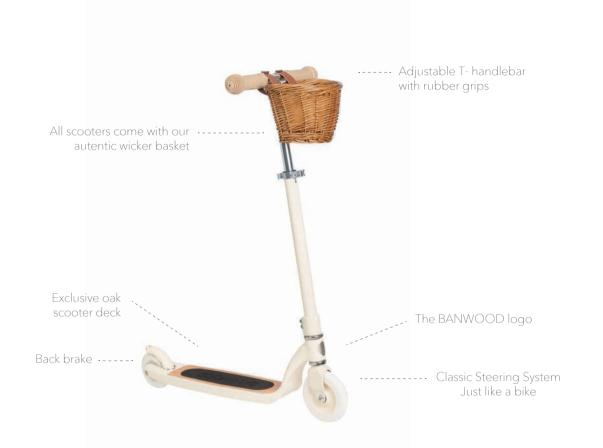

#### SCOOTERS

The Banwood Scooter is the first collection of children's scooters, created based on the company's vision of positively influencing an active lifestyle for children by developing unique and quality products that allow them to create fun memories as they develop as individuals.

The scooter features Banwood's patented Easy Ride System which facilitates the steering, an exclusive plywood non-slip scooter deck, an adjustable T-bar to adapt as the child grows, comfortable rubber grips and their characteristic wicker basket for bringing the essentials out for the adventure.

The vintaged inspired Banwood scooter is developed for kids 3+. A ride with the scooter benefits your child's development, since it advances their balance, fine motor skills and coordination, making them unstoppable riders full of self-esteem.