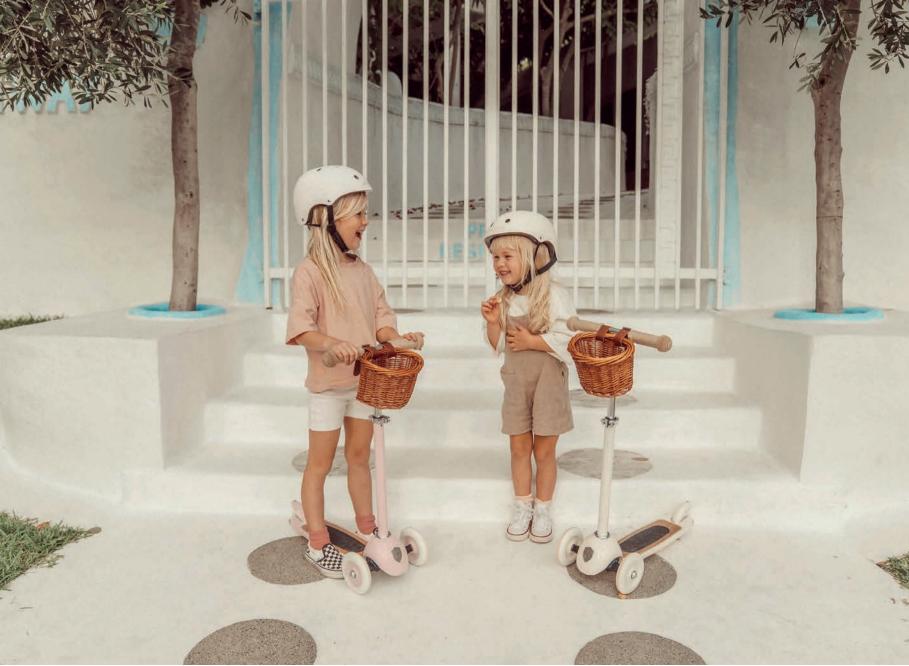

#### SCOOTERS

The Banwood Scooter is the first collection of children's scooters, created based on the company's vision of positively influencing an active lifestyle for children by developing unique and quality products that allow them to create fun memories as they develop as individuals.

The scooter features Banwood's patented Easy Ride System which facilitates the steering, an exclusive plywood non-slip scooter deck, an adjustable T-bar to adapt as the child grows, comfortable rubber grips and their characteristic wicker basket for bringing the essentials out for the adventure.

The vintaged inspired Banwood scooter is developed for kids 3+. A ride with the scooter benefits your child's development, since it advances their balance, fine motor skills and coordination, making them unstoppable riders full of self-esteem.