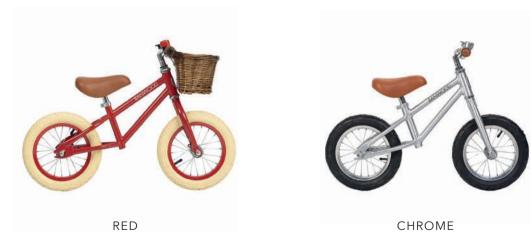

## THE CHROME EDITION

Our balance bike in chrome is a special edition of the balance bike. It is designed with a unique hand-brushed alloy frame and fork, and a height-adjustable soft saddle to give maximum comfort to your beginner cyclist.

The alloy handlebar has high-quality wooden end-caps and the 12" wheels come in a sporty black finish. Because it is uniquely lightweight, the FIRST GO! Chrome is a great way for growing adventurers and little rebels to discover the world.

SOFT PINK

WHITE

CREAM

NAVY BLUE

RED

GREEN

PALE MINT