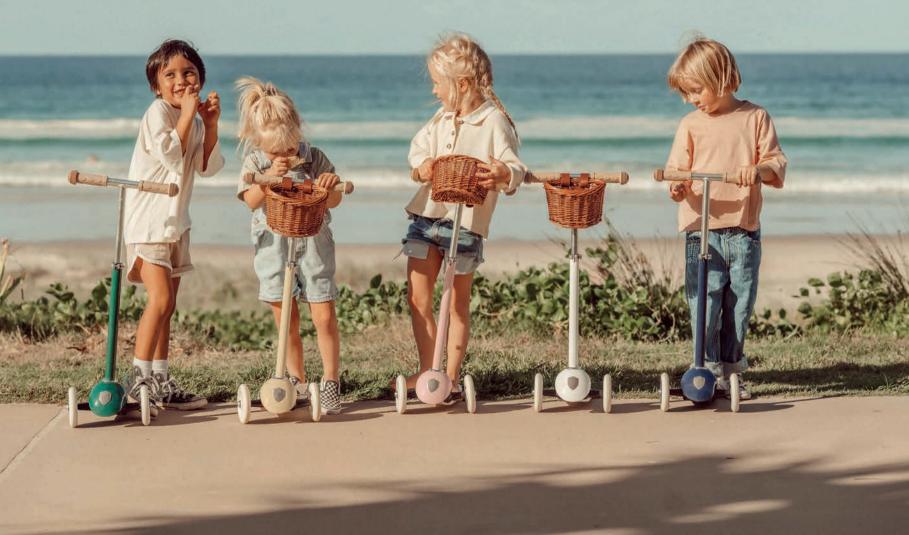

#### SCOOTERS

The Banwood Scooter is the first collection of children's scooters, created based on the company's vision of positively influencing an active lifestyle for children by developing unique and quality products that allow them to create fun memories as they develop as individuals.

The scooter features Banwood's patented Easy Ride System which facilitates the steering, an exclusive plywood non-slip scooter deck, an adjustable T-bar to adapt as the child grows, comfortable rubber grips and their characteristic wicker basket for bringing the essentials out for the adventure.

The vintaged inspired Banwood scooter is developed for kids 3+. A ride with the scooter benefits your child's development, since it advances their balance, fine motor skills and coordination, making them unstoppable riders full of self-esteem.