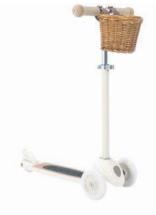

#### SCOOTERS

The Banwood Scooter is the first collection of children's scooters, created based on the company's vision of positively influencing an active lifestyle for children by developing unique and quality products that allow them to create fun memories as they develop as individuals.

The scooter features Banwood's patented Easy Ride System which facilitates the steering, an exclusive plywood non-slip scooter deck, an adjustable T-bar to adapt as the child grows, comfortable rubber grips and their characteristic wicker basket for bringing the essentials out for the adventure.

The vintaged inspired Banwood scooter is developed for kids 3+. A ride with the scooter benefits your child's development, since it advances their balance, fine motor skills and coordination, making them unstoppable riders full of self-esteem.