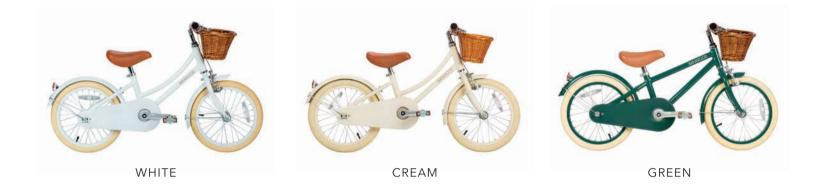

#### CLASSIC BIKES

Inspired by vintage bicycles for adults and influenced by Scandinavian design, the Banwood Classic features a lightweight alloy frame in pink or white finish. And your junior cyclist will be the coolest kid on the block with the bike sporting brown faux-leather saddle and grips in matching colors. Banwood's unique rosewood vintage pedal, cream 16" tires and a detachable wicker basket in rattan – perfect for packing in the essentials (think lunch, water bottle and favourite toy!) for a day's adventure.