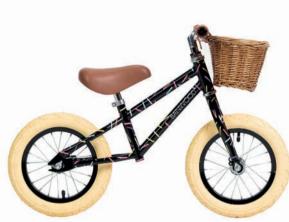

#### BALANCE BIKES

The Banwood balance bike is safe and durable without pedals, chain or training wheels. It is the perfect choice for a first bike as it supports the development of your child's natural motor skills and encourages them to use their own balance and body to move forward.

Cycling from an early age benefits all children, giving them the mobility and confidence to transition to a pedal bike without ever needing stabilisers.

Our bikes are designed with a classic, childfriendly frame, height- adjustable saddle and handlebars for easy and individual customisation to match the growth of your child.

The Banwood Balance Bike is well-designed for kids aged 2.5-5. It supports children's natural motor skills and encourages them to use their own balance and body to move forward.