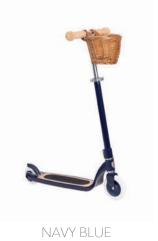

#### SCOOTERS

The Banwood Scooter is the first collection of children's scooters, created based on the company's vision of positively influencing an active lifestyle for children by developing unique and quality products that allow them to create fun memories as they develop as individuals.

The scooter features Banwood's patented Easy Ride System which facilitates the steering, an exclusive plywood non-slip scooter deck, an adjustable T-bar to adapt as the child grows, comfortable rubber grips and their characteristic wicker basket for bringing the essentials out for the adventure.

The vintaged inspired Banwood scooter is developed for kids 3+. A ride with the scooter benefits your child's development, since it advances their balance, fine motor skills and coordination, making them unstoppable riders full of self-esteem.

SOFT PINK

WHITE

CREAM

PALE MINT