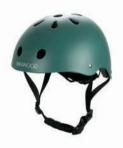

# HELMETS

## THE CLASSIC HELMET

We offer a great range of kids bike helmets that are lightweight, stylish and provide safety through design and tested materials. They are the perfect addition to any child's adventure, designed in carefully selected colors with a matte finish.

Our children's bike helmets feature a resistant ABS outer shell for the ultimate protection when cycling in the streets.

The dial-fit adjustment system in the back, and the adjustable chin strap, allow customisation to provide a comfortable and stable fit.

Banwood kids' helmets are available in 50-54cm, which is suitable for children aged 3 to 7 years old.

NAVY BLUE

SOFT PINK

CORAL

SKY

GREEN

CREAM

WHITE