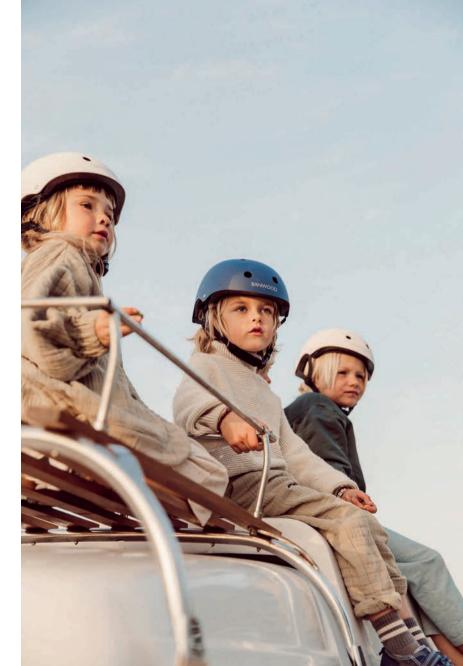

## THE CLASSIC HELMET

We offer a great range of kids bike helmets that are lightweight, stylish and provide safety through design and tested materials. They are the perfect addition to any child's adventure, designed in carefully selected colors with a matte finish.

Our children's bike helmets feature a resistant ABS outer shell for the ultimate protection when cycling in the streets.

The dial-fit adjustment system in the back, and the adjustable chin strap, allow customisation to provide a comfortable and stable fit.

Banwood kids' helmets are available in 50-54cm, which is suitable for children aged 3 to 7 years old.

NAVY BLUE

SOFT PINK

CORAL

SKY

GREEN

CREAM

WHITE