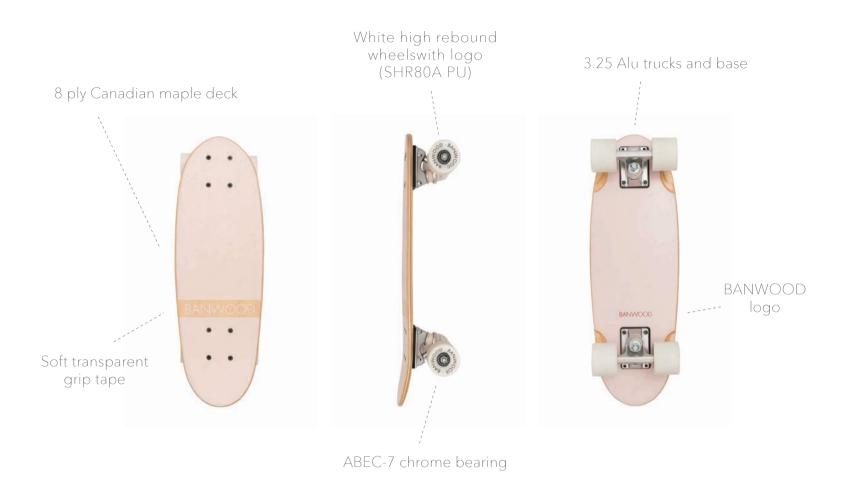

### SKATEBOARD

The Banwood Skateboard is a small cruiser board designed for a relaxed ride that both beginners and experienced riders can enjoy. Made out of natural Canadian Maple, the deck features a soft, transparent grip designed with your little one's bare feet in mind. Launching in 8 different styles, the boards also include soft, high rebound wheels perfect for an easy and stable ride.