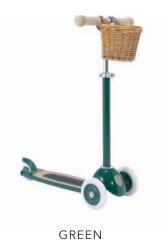

#### SCOOTERS

The Banwood Scooter is the first collection of children's scooters, created based on the company's vision of positively influencing an active lifestyle for children by developing unique and quality products that allow them to create fun memories as they develop as individuals.

The scooter features Banwood's patented Easy Ride System which facilitates the steering, an exclusive plywood non-slip scooter deck, an adjustable T-bar to adapt as the child grows, comfortable rubber grips and their characteristic wicker basket for bringing the essentials out for the adventure.

The vintaged inspired Banwood scooter is developed for kids 3+. A ride with the scooter benefits your child's development, since it advances their balance, fine motor skills and coordination, making them unstoppable riders full of self-esteem.

WHITE

CREAM

GREEN