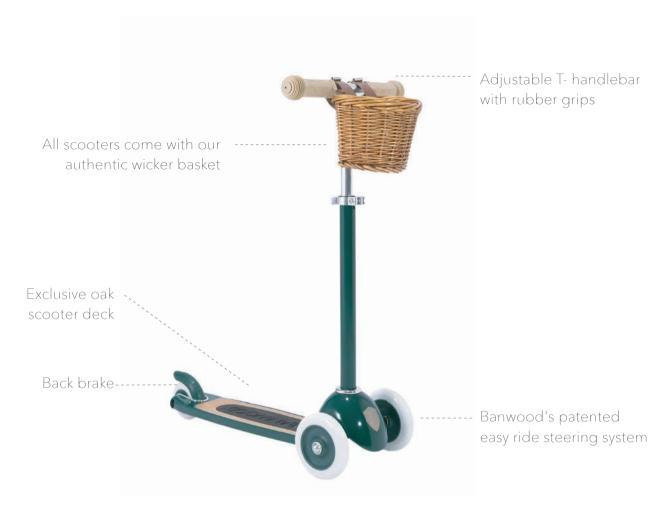

#### SCOOTERS

The Banwood Scooter is the first collection of children's scooters, created based on the company's vision of positively influencing an active lifestyle for children by developing unique and quality products that allow them to create fun memories as they develop as individuals.

The scooter features Banwood's patented Easy Ride System which facilitates the steering, an exclusive plywood non-slip scooter deck, an adjustable T-bar to adapt as the child grows, comfortable rubber grips and their characteristic wicker basket for bringing the essentials out for the adventure.

The vintaged inspired Banwood scooter is developed for kids 3+. A ride with the scooter benefits your child's development, since it advances their balance, fine motor skills and coordination, making them unstoppable riders full of self-esteem.