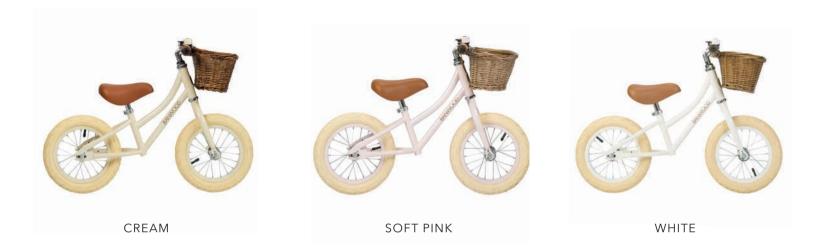

frame, height- adjustable saddle and handlebars for easy and individual customisation to match the growth of your child.





The Banwood Balance Bike is well-designed for kids aged 2.5-5. It supports children's natural motor skills and encourages them to use their own balance and body to move forward.







## THE CHROME EDITION

Our balance bike in chrome is a special edition of the balance bike. It is designed with a unique hand-brushed alloy frame and fork, and a height-adjustable soft saddle to give maximum comfort to your beginner cyclist.

The alloy handlebar has high-quality wooden end-caps and the 12" wheels come in a sporty black finish. Because it is uniquely lightweight, the FIRST GO! Chrome is a great way for growing adventurers and little rebels to discover the world.









## COLLABORATIONS





FIRST GO BALANCE BIKE - BONTON PINK

The Banwood x Bonton Collection features our authentic balance bike and classic helmet wrapped into the iconic Bonton star print.



X

ANTCONOMALTEST





FIRST GO BALANCE BIKE - ALLEGRA BLACK

The Banwood x Marest collection features the Banwood balance bike wrapped in an extraordinary pattern - espacio vital - "living space" which reflects the space and the importance of living it in a special a colorful way, just like in the children's world.

# TRIKES



#### TRIKES

The Banwood Trike is a classic designed toddler tricycle and is a source for comfort and joy for all children.

Featuring a soft padded oak seat, vegan leather details, wooden oak pedals, a cute wicker basket in front for packing the essentials and six differ