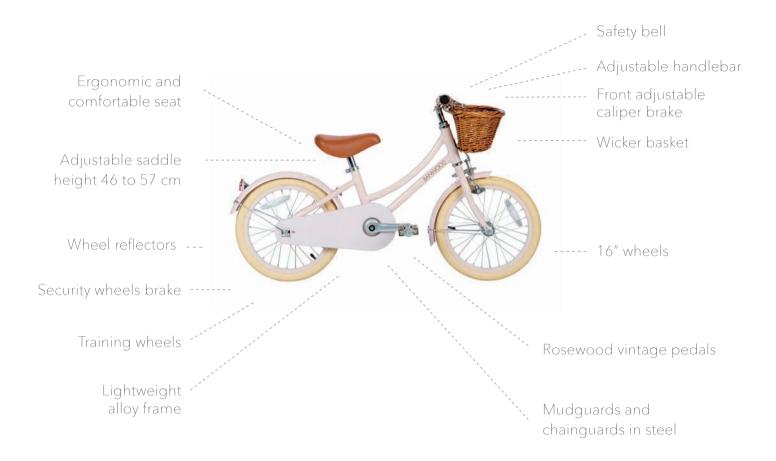

#### CLASSIC BIKES

Inspired by vintage bicycles for adults and influenced by Scandinavian design, the Banwood Classic features a lightweight alloy frame in pink or white finish. And your junior cyclist will be the coolest kid on the block with the bike sporting brown faux-leather saddle and grips in matching colors. Banwood's unique rosewood vintage pedal, cream 16" tires and a detachable wicker basket in rattan – perfect for packing in the essentials (think lunch, water bottle and favourite toy!) for a day's adventure.

Plus all the premium bicycle trimmings – kick stand, training wheels, security wheel brake, adjustable handlebar and saddle, bell, wheel reflectors, back reflectors and single speed gears.

The Classic is a perfect first pedal bicycle for children aged 4 to 7. Designed with a vintage look and equipped with all the safety features.