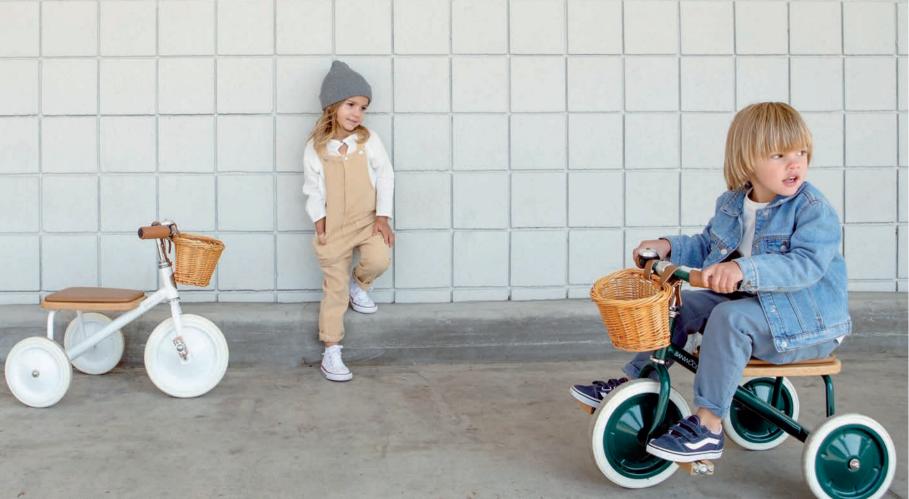

#### TRIKES

The Banwood Trike is a classic designed toddler tricycle and is a source for comfort and joy for all children.

Featuring a soft padded oak seat, vegan leather details, wooden oak pedals, a cute wicker basket in front for packing the essentials and six different colors to choose from - one to suit every child's personal style.

This vintage trike is suitable for kids starting from 2 years old, a removable push bar is included and can be attached in the back of the Trike to help the smallest one gets started safely.

The Banwood Trike is a vintage designed tricycle for children, suitable from 2 years. Featuring a deatchable push bar for the smallest ones, wooden oak details and a cute wicker basket in front.