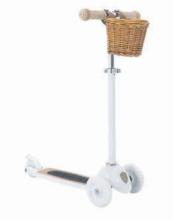

#### SCOOTERS

The Banwood Scooter is the first collection of children's scooters, created based on the company's vision of positively influencing an active lifestyle for children by developing unique and quality products that allow them to create fun memories as they develop as individuals.

The scooter features Banwood's patented Easy Ride System which facilitates the steering, an exclusive plywood non-slip scooter deck, an adjustable T-bar to adapt as the child grows, comfortable rubber grips and their characteristic wicker basket for bringing the essentials out for the adventure.

The vintaged inspired Banwood scooter is developed for kids 3+. A ride with the scooter benefits your child's development, since it advances their balance, fine motor skills and coordination, making them unstoppable riders full of self-esteem.