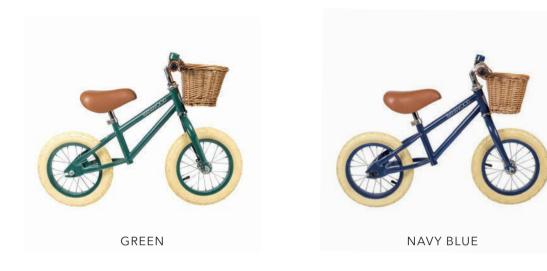

#### BALANCE BIKES

The Banwood balance bike is safe and durable without pedals, chain or training wheels. It is the perfect choice for a first bike as it supports the development of your child's natural motor skills and encourages them to use their own balance and body to move forward.

The Banwood Balance Bike is well-designed for kids aged 2.5-5. It supports children's natural motor skills and encourages them to use their own balance and body to move forward.

SOFT PINK

WHITE

CREAM

NAVY BLUE

RED

GREEN

PALE MINT