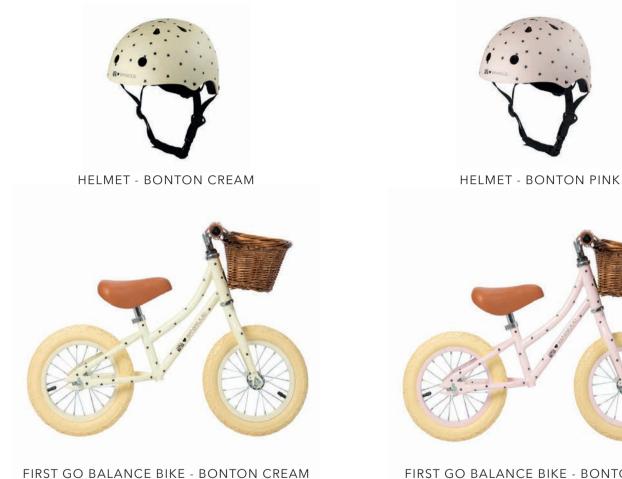

## COLLABORATIONS

FIRST GO BALANCE BIKE - BONTON PINK

The Banwood x Bonton Collection features our authentic balance bike and classic helmet wrapped into the iconic Bonton star print.

X

ANTCONOMALTEST

FIRST GO BALANCE BIKE - ALLEGRA BLACK