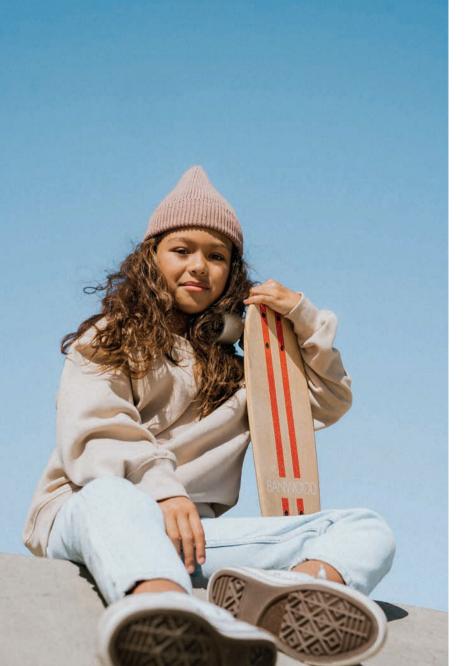

### SKATEBOARD

The Banwood Skateboard is a small cruiser board designed for a relaxed ride that both beginners and experienced riders can enjoy. Made out of natural Canadian Maple, the deck features a soft, transparent grip designed with your little one's bare feet in mind. Launching in 8 different styles, the boards also include soft, high rebound wheels perfect for an easy and stable ride.

Banwood's new skateboard collection combines our signature, simple and nostalgic designs with vintage elements in playful pastels - taking your little ones back to the golden age of California in the 70's.

The Banwood Skateboard is designed for kids aged 3+. Skateboarding is a fun way for kids to develop coordination, balance, and spatial awareness while expressing their creativity.