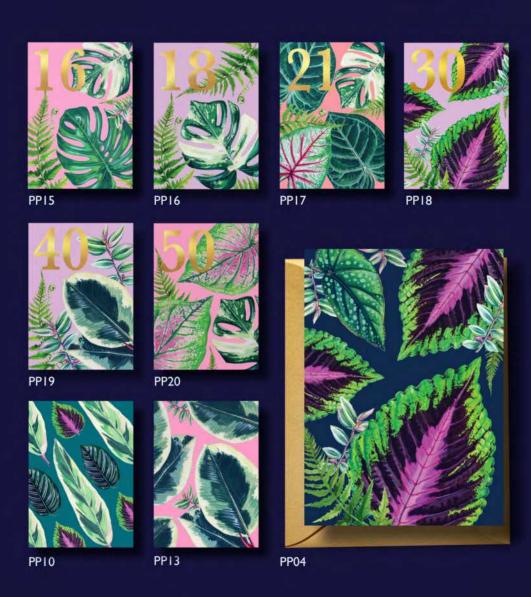

# **Passion 4 Plants** Cards are 127mm x 177mm Gold Foil type (on ages designs) Gold Envelopes

# **Passion 4 Plants** Cards are 127mm x 177mm Gold Envelopes Blank Inside

PP09

PP05

PP06