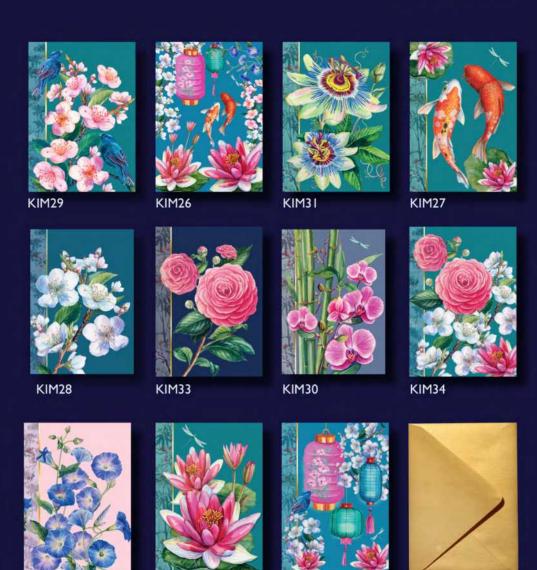

# **Kimono** Cards are 127mm x 177mm Gold Type & Detail

KIM54

KIM53

KIM42

KIM56

KIM55

KIM59

KIM52

## Kimono Cards are 127mm x 177mm Gold Type & Detail

KIM02

KIM03

KIM04

KIM10

KIM08

KIM09

KIM24

# **Kimono** Cards are 127mm × 177mm Gold detail no type

KIM32

KIM25

KIM35

# **Kimono** Cards are 127mm × 177mm Gold Type & Detail

KIM23

KIM37

# **Kimono** Cards are 127mm × 177mm Gold Type & Detail

KIM39

KIM17

KIM38

KIM36