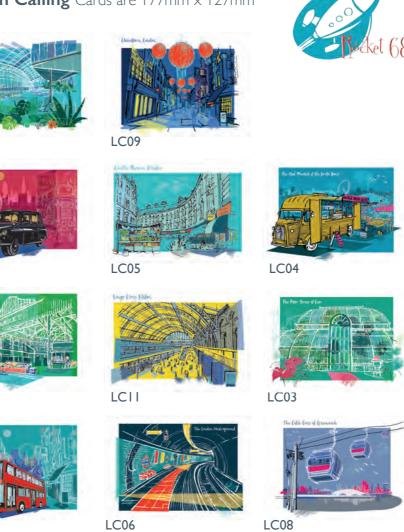

# LONON CALLING Cards are 127mm x 177mm

LC 48

LC 56

LC 55

LC 52

LC 53

LC 51

LC 49

# **London Calling** Cards are 177mm x 127mm

LC<sub>10</sub>

LC07

LC01

LC02

LCI3 LCI4 LCI2 LCI5

# London Calling Cards 127mm x 177mm

LC41

LC32

LC33

LC26

LC45

LC44

LC43

# London Calling Cards 127 mm x177mm

LC47

LC23

LC21 LC22 LC24

LC17

LC16

LC29

LC27

# **London Calling Square** Cards 150mm × 150 mm

LC58

LC61

LC63

LC57

LC59

LC60

LC64