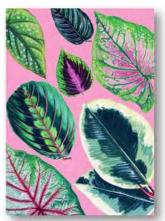

# **Passion 4 Plants** Cards are 127mm x 177mm Gold Foil type (on ages designs) Gold Envelopes

# **Passion 4 Plants** Cards are 127mm x 177mm Gold Envelopes Blank Inside

PP09

PP05

PP06