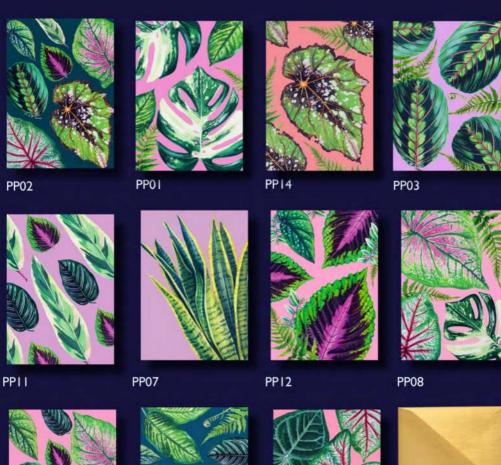

# **Passion 4 Plants** Cards are 127mm x 177mm Gold Foil type (on ages designs) Gold Envelopes

# **Passion 4 Plants** Cards are 127mm x 177mm Gold Envelopes Blank Inside

PP09

PP05

PP06