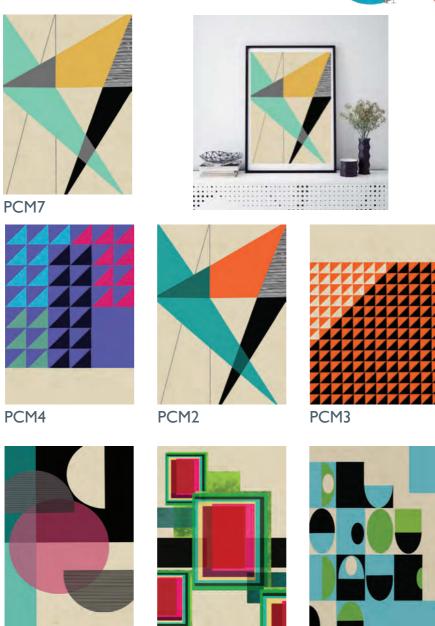

# **Colour Multiply Prints** A3 prints are 420mm × 29.7mm and A4 prints are 210mm × 297mm (Please specify if you require an A4 or an A3 print)

**PCMI** 

PCM5

PCM6