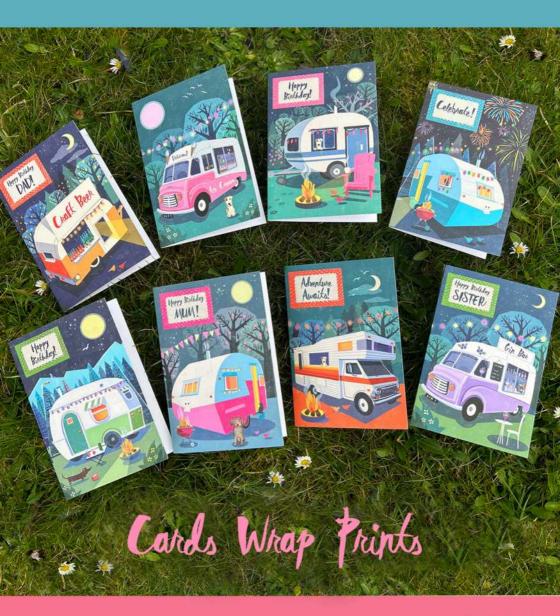

#### HAPPY VANS Cards are 105mm x 150mm

HV 02

HV 08

HV 04

HV 05

HV 06

HV 03

HV 07

HV 09

HV 10