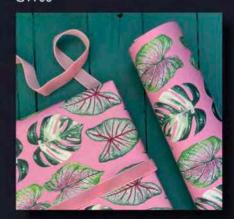

## Passion4Plants WRAP 700mm x 500mm

GW10

GW09

GW08

**GW05** 

GW07

GW06

### **Zoo Buddies** Wrap is $500 \text{mm} \times 700 \text{mm}$ and sold in packs of 25 x sheets

GW3 GW2