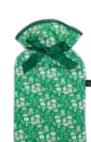

### LIBERTY FABRIC **HOT WATER BOTTLE**

2 litre size Silk-like fine cotton and warm, cosy up to luxury this winter.

Tresco Multi

Ianthe Nouveau

Mitsi Chilli

Thorpe Hill Coral

Ciara Blooms

Capel Emerald