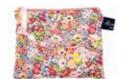

### LIBERTY FABRIC **COSMETIC BAG**

14cm x 6.5cm x 21cm Holds make-up and brushes with ease.