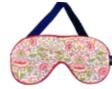

### LIBERTY FABRIC **EYE MASK**

Soft velvet backing will help you to float away.