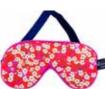

### LIBERTY FABRIC **EYE MASK**

Soft velvet backing will help you to float away.