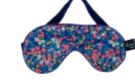

### LIBERTY FABRIC **EYE MASK**

Soft velvet backing will help you to float away.