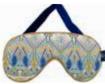

### LIBERTY FABRIC **EYE MASK**

Soft velvet backing will help you to float away.