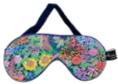

### LIBERTY FABRIC **EYE MASK**

Soft velvet backing will help you to float away.