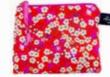

#### LIBERTY FABRIC **SMALL PURSE**

10.5cm x 14cm Great size for cash, bank cards and jewellery.