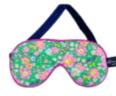

### LIBERTY FABRIC **EYE MASK**

Soft velvet backing will help you to float away.