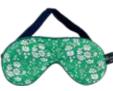

### LIBERTY FABRIC **EYE MASK**

Soft velvet backing will help you to float away.