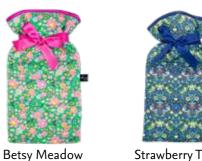

### LIBERTY FABRIC **HOT WATER BOTTLE**

2 litre size Silk-like fine cotton and warm, cosy up to luxury this winter.

Tresco Multi

Ianthe Nouveau

Mitsi Chilli

Thorpe Hill Coral

Ciara Blooms

Capel Emerald

Lodden Wild Cherry

Betsy Meadow

Strawberry Thief Songbird

Wiltshire Royal

Tresco Multi

Ianthe Nouveau

Mitsi Chilli

Thorpe Hill Coral