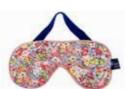

### LIBERTY FABRIC **EYE MASK**

Soft velvet backing will help you to float away.