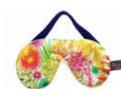

### LIBERTY FABRIC **EYE MASK**

Soft velvet backing will help you to float away.