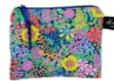

#### LIBERTY FABRIC **MATTE WASH BAG**

17cm x 7.5cm x 28.5cm Matte coated waterproof outer with a PVC lining.