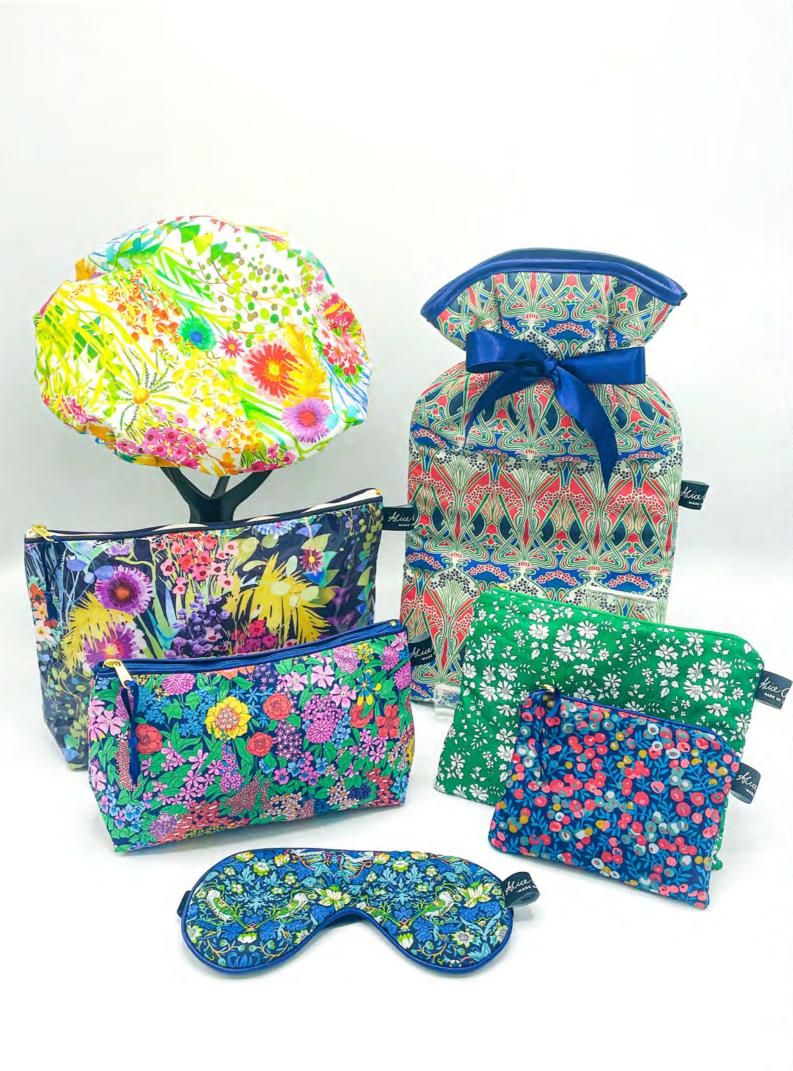

# LUXURY LIBERTY TANA LAWN® FABRIC PURSES, WASH BAGS & ACCESSORIES

#### LIBERTY FABRIC **SMALL PURSE**

10.5cm x 14cm Great size for cash, bank cards and jewellery.

# LIBERTY FABRIC TRAVEL POUCH

15cm x 20cm Keeps precious items safe while on the go.

### LIBERTY FABRIC **COSMETIC BAG**

14cm x 6.5cm x 21cm Holds make-up and brushes with ease.

#### LIBERTY FABRIC **MATTE WASH BAG**

17cm x 7.5cm x 28.5cm Matte coated waterproof outer with a PVC lining.

### LIBERTY FABRIC **EYE MASK**

Soft velvet backing will help you to float away.

# LIBERTY FABRIC

Waterproof lining will keep your hair perfect and dry in style.