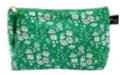

### LIBERTY FABRIC **COSMETIC BAG**

14cm x 6.5cm x 21cm Holds make-up and brushes with ease.