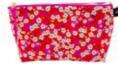

### LIBERTY FABRIC **COSMETIC BAG**

14cm x 6.5cm x 21cm Holds make-up and brushes with ease.