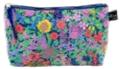

### LIBERTY FABRIC **COSMETIC BAG**

14cm x 6.5cm x 21cm Holds make-up and brushes with ease.