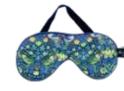

### LIBERTY FABRIC **EYE MASK**

Soft velvet backing will help you to float away.