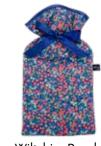

### LIBERTY FABRIC **HOT WATER BOTTLE**

2 litre size Silk-like fine cotton and warm, cosy up to luxury this winter.

Tresco Multi

Ianthe Nouveau

Mitsi Chilli

Thorpe Hill Coral

Ciara Blooms

Capel Emerald