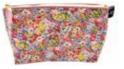

### LIBERTY FABRIC **COSMETIC BAG**

14cm x 6.5cm x 21cm Holds make-up and brushes with ease.