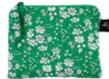

# LIBERTY FABRIC TRAVEL POUCH

15cm x 20cm Keeps precious items safe while on the go.