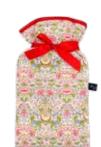

### LIBERTY FABRIC **HOT WATER BOTTLE**

2 litre size Silk-like fine cotton and warm, cosy up to luxury this winter.

Tresco Multi

Ianthe Nouveau

Mitsi Chilli

Thorpe Hill Coral

Ciara Blooms

Capel Emerald