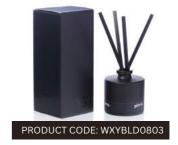

Height 8cm



### cream nude.

Candlestick

Height 8cm



PRODUCT CODE: WXYST212

# peppered black.

Incense Holder Length 23cm



PRODUCT CODE: WXYST214

### cream nude.

Incense Holder Length 23cm



PRODUCT CODE: WXYS1213

### red.

Incense Holder Length 23cm



PRODUCT CODE: WXYST21

### green.

Incense Holder Length 23cm



### palo santo.

Incense Sticks 25 sticks



### agar.

Incense Sticks 25 sticks



### roses.

Incense Sticks

25 sticks



# nag champa.

Incense Sticks 25 sticks





# salt water sky.

#### Candle

12.5oz / 350g



# grass moss shade.

#### Candle

12.5oz / 350g



# peach hibiscus pine.

#### Candle

12.5oz / 350g



# olive lemon sun.

#### Candle

12.5oz / 350g





# pitch.

Candle 7oz / 200g



#### deep.

Candle 7oz / 200g



# dark.

Candle 7oz / 200g



# pitch.

Reed Diffuser



# deep.

Reed Diffuser

100ml



#### dark.

Reed Diffuser

100ml





PRODUCT CODE: WXYICC01

#### sambac/cedar

Incense cones and brass plate 20 cones



PRODUCT CODE: WXYICCO

#### santal

Incense cones and brass plate 20 cones



PRODUCT CODE: WXYICCO3

### palo santo

Incense cones and brass plate 20 cones



PRODUCT CODE: WXYICCO4

#### oudh

Incense cones and brass plate 20 cones



PRODUCT CODE: WXVICCO6

### white sage

Incense cones and brass plate 20 cones



PRODUCT CODE: WXYICCOF

#### roses

Incense cones and brass plate 20 cones





## sambac/cedar

Incense Cones

20 cones



# palo santo

Incense Cones

20 cones



# white sage

Incense Cones

20 cones



#### santal

Incense Cones

20 cones



# oudh

Incense Cones

20 cones



#### roses

Inc