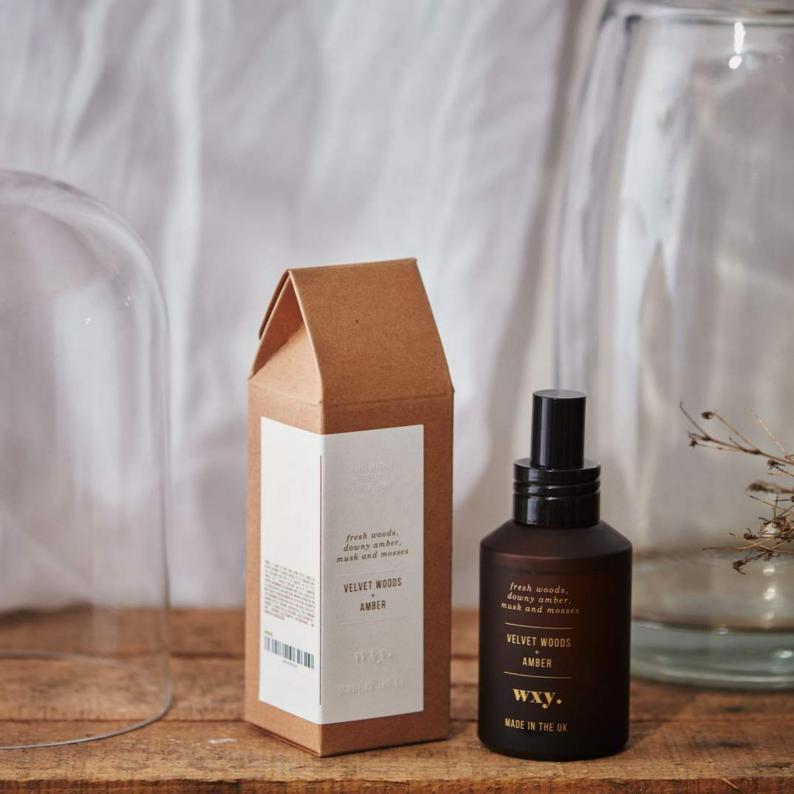

### velvet woods & amber

Candle 5oz / 140g

### velvet woods & amber

Candle 12.5oz / 350g