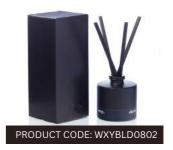

RODUCT CODE: WXYST212

# peppered black.

Incense Holder Length 23cm



PRODUCT CODE: WXYST214

### cream nude.

Incense Holder Length 23cm



PRODUCT CODE: WXYS1213

### red.

Incense Holder Length 23cm



PRODUCT CODE: WXYST21

### green.

Incense Holder Length 23cm



### palo santo.

Incense Sticks 25 sticks



### agar.

Incense Sticks 25 sticks



### roses.

Incense Sticks

25 sticks



# nag champa.

Incense Sticks 25 sticks





# salt water sky.

#### Candle

12.5oz / 350g



# grass moss shade.

#### Candle

12.5oz / 350g



# peach hibiscus pine.

#### Candle

12.5oz / 350g



# olive lemon sun.

#### Candle

12.5oz / 350g





# pitch.

Candle 7oz / 200g



#### deep.

Candle 7oz / 200g



# dark.

Candle 7oz / 200g



# pitch.

Reed Diffuser



# deep.

Reed Diffuser

100ml



#### dark.

Reed Diffuser

100ml





PRODUCT CODE: WXYICC01

#### sambac/cedar

Incense cones and brass plate 20 cones



PRODUCT CODE: WXYICCO

#### santal

Incense cones and brass plate 20 cones



PRODUCT CODE: WXYICCO3

### palo santo

Incense cones and brass plate 20 cones



PRODUCT CODE: WXYICCO4

#### oudh

Incense cones and brass plate 20 cones



PRODUCT CODE: WXVICCO6

### white sage

Incense cones and brass plate 20 cones



PRODUCT CODE: WXYICCOF

#### roses

Incense cones and brass plate 20 cones





## sambac/cedar

Incense Cones

20 cones



# palo santo

Incense Cones

20 cones



# white sage

Incense Cones

20 cones



#### santal

Incense Cones

20 cones



# oudh

Incense Cones

20 cones



#### roses

Incense Cones

20 cones





PRODUCT CODE: WXYZEPHWH

# zephyr