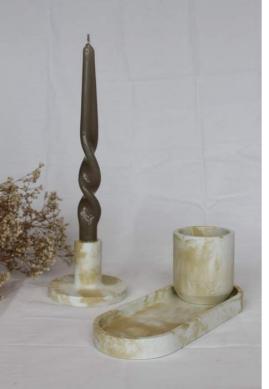

### peppered black.

 ${\sf Candlestick}$ 

Height 8cm

### green.

Candlestick

Height 8cm

### red.

Candlestick

Height 8cm

### cream nude.

Candlestick

Height 8cm

PRODUCT CODE: WXYST212

# peppered black.

Incense Holder Length 23cm

PRODUCT CODE: WXYST214

### cream nude.

Incense Holder Length 23cm

PRODUCT CODE: WXYS1213

### red.

Incense Holder Length 23cm

PRODUCT CODE: WXYST21

### green.

Incense Holder Length 23cm