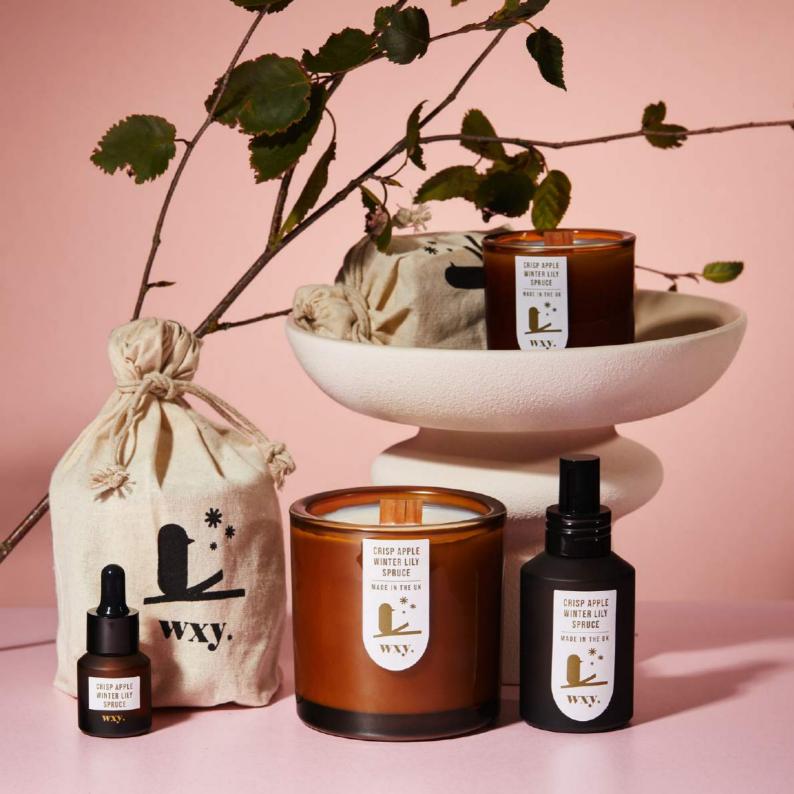

### crisp apple, winter lily & spruce

### Candle 5oz / 140g

PRODUCT CODE: WXYBARS05

### crisp apple, winter lily & spruce

Room Spray

PRODUCT CODE: WXYUMFO04