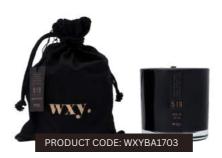

nter lily & spruce

Room Spray



PRODUCT CODE: WXYUMFO04

### blood orange & cinnamon

Fragrance Oil



11102001 00221 11111212100

### crisp apple, winter lily & spruce

Candle 12.5oz / 350g



THOUSE CODE. WATCHIOSO

### blood orange & cinnamon

Candle 5oz / 140g



PRODUCT CODE: WXYUMRS04

### blood orange & cinnamon

Room Spray



PRODUCT CODE: WXYBAF005

### crisp apple, winter lily & spruce

Fragrance Oil



PRODUCT CODE: WXYUM1704

### blood orange & cinnamon

### Candle

12.5oz / 350g







### lemon, white musk & leather

 ${\sf Candle}$ 

5oz / 140g



### black coffee & orange blossom

Candle

5oz / 140g



### orchid rose, jasmine & clove

Candle

5oz / 140g



### lemon, white musk & leather

Candle

12.5oz / 350g



### black coffee & orange blossom

Candle

12.5oz / 350g



### orchid rose, jasmine & clove

Candle

12.5oz / 350g





### orchid rose, jasmine + clove

Fragrance Oil 15ml



black coffee + orange blossom

Fragrance Oil 15ml



PRODUCT CODE: WXYUMRS01

lemon, white musk + leather

Room Spray 100ml



lemon, white musk + leather

Fragrance Oil 15ml



orchid rose, jasmine + clove

Room Spray 100ml



PRODUCT CODE: WXYUMRS02

black coffee + orange blossom

Room Spray 100ml





### matcha.

Candle 300g



### ritual incense.

Candle 300g



### fennel + patchouli.

Candle 300g



### coconut nectar.

Candle 300g







PRODUCT CODE: WXYS1204

pepper / guaiac

Candle 12.5oz / 350g





PRODUCT CODE: WXYST206

### osmanthus

Candle 12.5oz / 350g





PRODUCT CODE: WXYST205

# rhubarb / anise

12.5oz / 350g





PRODUCT CODE: WXYST20

# ${\bf fennel