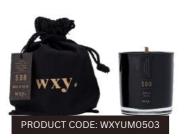

### matcha.

Candle 300g

### ritual incense.

Candle 300g

### fennel + patchouli.

Candle 300g

### coconut nectar.

Candle 300g

PRODUCT CODE: WXYS1204

pepper / guaiac

Candle 12.5oz / 350g

PRODUCT CODE: WXYST206