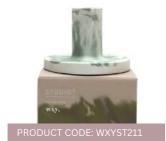

5ml



black coffee + orange blossom

Fragrance Oil 15ml



PRODUCT CODE: WXYUMRS01

lemon, white musk + leather

Room Spray 100ml



lemon, white musk + leather

Fragrance Oil 15ml



orchid rose, jasmine + clove

Room Spray 100ml



PRODUCT CODE: WXYUMRS02

black coffee + orange blossom

Room Spray 100ml





### matcha.

Candle 300g



### ritual incense.

Candle 300g



### fennel + patchouli.

Candle 300g



### coconut nectar.

Candle 300g







PRODUCT CODE: WXYS1204

pepper / guaiac

Candle 12.5oz / 350g





PRODUCT CODE: WXYST206

### osmanthus

Candle 12.5oz / 350g





PRODUCT CODE: WXYST205

# rhubarb / anise

12.5oz / 350g





PRODUCT CODE: WXYST20

# ${\bf fennel}\,/\,{\bf patchouli}$

Candle 12.5oz / 350g











### peppered black.

 ${\sf Candlestick}$ 

Height 8cm



### green.

Candlestick

Height 8cm



### red.

Candlestick

Height 8cm



### cream nude.

Candlestick

Height 8cm



PRODUCT CODE: WXYST212

# peppered black.

Incense Holder Length 23cm



PRODUCT CODE: WXYST214

### cream nude.

Incense Holder Length 23cm



PRODUCT CODE: WXYS1213

### red.

Incense Holder Length 23cm



PRODUCT CODE: WXYST21

### green.

Incense Holder Length 23cm



### palo santo.

Incense Sticks 25 sticks



### agar.

Incense Sticks 25 sticks



### roses.

Incense Sticks

25 sticks



# nag champa.

Incense Sticks 25 sticks





# salt water sky.

#### Candle

12.5oz / 350g



# grass moss shade.

#### Candle

12.5oz / 350g



# peach hibiscus pine.

#### Candle

12.5oz / 350g



# olive lemon sun.

#### Candle

12.5oz / 350g





# pitch.

Candle 7oz / 200g