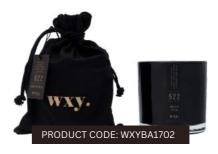

e 5oz / 140g



PRODUCT CODE: WXYBARS05

### crisp apple, winter lily & spruce

Room Spray



PRODUCT CODE: WXYUMFO04

### blood orange & cinnamon

Fragrance Oil



11102001 00221 11111212100

### crisp apple, winter lily & spruce

Candle 12.5oz / 350g



THOUSE CODE. WATCHIOSO

### blood orange & cinnamon

Candle 5oz / 140g



PRODUCT CODE: WXYUMRS04

### blood orange & cinnamon

Room Spray



PRODUCT CODE: WXYBAF005

### crisp apple, winter lily & spruce

Fragrance Oil



PRODUCT CODE: WXYUM1704

### blood orange & cinnamon

### Candle

12.5oz / 350g







### lemon, white musk & leather

 ${\sf Candle}$ 

5oz / 140g



### black coffee & orange blossom

Candle

5oz / 140g



### orchid rose, jasmine & clove

Candle

5oz / 140g



### lemon, white musk & leather

Candle

12.5oz / 350g



### black coffee & orange blossom

Candle

12.5oz / 350g



### orchid rose, jasmine & clove

Candle

12.5oz / 350g





### orchid rose, jasmine + clove

Fragrance Oil 15ml



black coffee + orange blossom

Fragrance Oil 15ml



PRODUCT CODE: WXYUMRS01

lemon, white musk + leather

Room Spray 100ml



lemon, white musk + leather

Fragrance Oil 15ml



orchid rose, jasmine + clove

Room Spray 100ml



PRODUCT CODE: WXYUMRS02

black coffee + orange blossom

Room Spray 100ml





### matcha.

Candle 300g



### ritual incense.

Candle 300g



### fennel + patchouli.

Candle 300g



### coconut nectar.

Candle 300g







PRODUCT CODE: WXYS1204

pepper / guaiac

Candle 12.5oz / 350g





PRODUCT CODE: WXYST206

### osmanthus

Candle 12.5oz / 350g





PRODUCT CODE: WXYST205

# rhubarb / ani