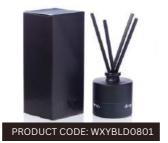

de.

Candlestick

Height 8cm



PRODUCT CODE: WXYST212

# peppered black.

Incense Holder Length 23cm



PRODUCT CODE: WXYST214

### cream nude.

Incense Holder Length 23cm



PRODUCT CODE: WXYS1213

### red.

Incense Holder Length 23cm



PRODUCT CODE: WXYST21

### green.

Incense Holder Length 23cm



### palo santo.

Incense Sticks 25 sticks



### agar.

Incense Sticks 25 sticks



### roses.

Incense Sticks

25 sticks



# nag champa.

Incense Sticks 25 sticks





# salt water sky.

#### Candle

12.5oz / 350g



# grass moss shade.

#### Candle

12.5oz / 350g



# peach hibiscus pine.

#### Candle

12.5oz / 350g



# olive lemon sun.

#### Candle

12.5oz / 350g





# pitch.

Candle 7oz / 200g



#### deep.

Candle 7oz / 200g



# dark.

Candle 7oz / 200g



# pitch.

Reed Diffuser



# deep.

Reed Diffuser

100ml



#### dark.

Reed Diffuser

100ml





PRODUCT CODE: WXYICC01

#### sambac/cedar

Incense cones and brass plate 20 cones



PRODUCT CODE: WXYICCO

#### santal

Incense cones and brass plate 20 cones



PRODUCT CODE: WXYICCO3

### palo santo

Incense cones and brass plate 20 cones



PRODUCT CODE: WXYICCO4

#### oudh

Incense cones and brass plate 20 cones



PRODUCT CODE: WXVICCO6

### white sage

Incense cones and brass plate 20 cones



PRODUCT CODE: WXYICCOF

#### roses

Incense cones and brass plate 20 cones





## sambac/cedar

Incense Cones

20 cones



# palo santo

Incense Cones

20 cones



# white sage

Incense Cones

20 cones



#### santal

Incense Cones

20 cones



# oudh

Incense Cones

20 cones



#### roses

Incense Cones

20 cones





P