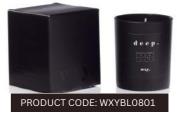

### green.

Candlestick

Height 8cm



### red.

Candlestick

Height 8cm



### cream nude.

Candlestick

Height 8cm



PRODUCT CODE: WXYST212

# peppered black.

Incense Holder Length 23cm



PRODUCT CODE: WXYST214

### cream nude.

Incense Holder Length 23cm



PRODUCT CODE: WXYS1213

### red.

Incense Holder Length 23cm



PRODUCT CODE: WXYST21

### green.

Incense Holder Length 23cm



### palo santo.

Incense Sticks 25 sticks



### agar.

Incense Sticks 25 sticks



### roses.

Incense Sticks

25 sticks



# nag champa.

Incense Sticks 25 sticks





# salt water sky.

#### Candle

12.5oz / 350g



# grass moss shade.

#### Candle

12.5oz / 350g



# peach hibiscus pine.

#### Candle

12.5oz / 350g



# olive lemon sun.

#### Candle

12.5oz / 350g





# pitch.

Candle 7oz / 200g



#### deep.

Candle 7oz / 200g



# dark.

Candle 7oz / 200g



# pitch.

Reed Diffuser



# deep.

Reed Diffuser

100ml



#### dark.

Reed Diffuser

100ml





PRODUCT CODE: WXYICC01

#### sambac/cedar

Incense cones and brass plate 20 cones



PRODUCT CODE: WXYICCO

#### santal

Incense cones and brass plate 20 cones



PRODUCT CODE: WXYICCO3

### palo santo

Incense cones and brass plate 20 cones



PRODUCT CODE: WXYICCO4

#### oudh

Incense cones and brass plate 20 cones



PRODUCT CODE: WXVICCO6

### white sage

Incense cones and brass plate 20 cones



PRODUCT CODE: WXYICCOF

#### roses

Incense cones and brass plate 20 cones





## sambac/cedar

Incense Cones

20 cones



# palo santo

Incense Cones

20 cones



# white sage

Incense Cones

20 cones



#### santal

Incense Cones