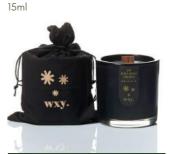

+ frankincense

Fragrance Oil 15ml



bergamot oil + bamboo

Room Spray



velvet woods + amber

Room Spray 100ml



PRODUCT CODE: WXYBAFO04

### smoked rose + sumatran pine

Fragrance Oil 15ml



### black ash + frankincense

Room Spray 100ml





PRODUCT CODE: WXYBA0505

### crisp apple, winter lily & spruce

### Candle 5oz / 140g



PRODUCT CODE: WXYBARS05

### crisp apple, winter lily & spruce

Room Spray



PRODUCT CODE: WXYUMFO04

### blood orange & cinnamon

Fragrance Oil



11102001 00221 11111212100

### crisp apple, winter lily & spruce

Candle 12.5oz / 350g



THOUSE CODE. WATCHIOSO

### blood orange & cinnamon

Candle 5oz / 140g



PRODUCT CODE: WXYUMRS04

### blood orange & cinnamon

Room Spray



PRODUCT CODE: WXYBAF005

### crisp apple, winter lily & spruce

Fragrance Oil



PRODUCT CODE: WXYUM1704

### blood orange & cinnamon

### Candle

12.5oz / 350g







### lemon, white musk & leather

 ${\sf Candle}$ 

5oz / 140g



### black coffee & orange blossom

Candle

5oz / 140g



### orchid rose, jasmine & clove

Candle

5oz / 140g



### lemon, white musk & leather

Candle

12.5oz / 350g



### black coffee & orange blossom

Candle

12.5oz / 350g



### orchid rose, jasmine & clove

Candle

12.5oz / 350g





### orchid rose, jasmine + clove

Fragrance Oil 15ml



black coffee + orange blossom

Fragrance Oil 15ml



PRODUCT CODE: WXYUMRS01

lemon, white musk + leather

Room Spray 100ml



lemon, white musk + leather

Fragrance Oil 15ml



orchid rose, jasmine + clove

Room Spray 100ml



PRODUCT CODE: WXYUMRS02

black coffee + orange blossom

Room Spray 100