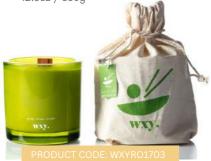

# rhubarb / anise

12.5oz / 350g





PRODUCT CODE: WXYST20

# ${\bf fennel}\,/\,{\bf patchouli}$

Candle 12.5oz / 350g











### peppered black.

 ${\sf Candlestick}$ 

Height 8cm



### green.

Candlestick

Height 8cm



### red.

Candlestick

Height 8cm



### cream nude.

Candlestick

Height 8cm



PRODUCT CODE: WXYST212

# peppered black.

Incense Holder Length 23cm



PRODUCT CODE: WXYST214

### cream nude.

Incense Holder Length 23cm



PRODUCT CODE: WXYS1213

### red.

Incense Holder Length 23cm



PRODUCT CODE: WXYST21

### green.

Incense Holder Length 23cm



### palo santo.

Incense Sticks 25 sticks



### agar.

Incense Sticks 25 sticks



### roses.

Incense Sticks

25 sticks



# nag champa.

Incense Sticks 25 sticks





# salt water sky.

#### Candle

12.5oz / 350g



# grass moss shade.

#### Candle

12.5oz / 350g



# peach hibiscus pine.

#### Candle

12.5oz / 350g



# olive lemon sun.

#### Candle

12.5oz / 350g





# pitch.

Candle 7oz / 200g



#### deep.

Candle 7oz / 200g



# dark.

Candle 7oz / 200g



# pitch.

Reed Diffuser



# deep.

Reed Diffuser

100ml



#### dark.

Reed Diffuser

100ml





PRODUCT CODE: WXYICC01

#### sambac/cedar

Incense cones and brass plate 20 cones



PRODUCT CODE: WXYICCO

#### santal

Incense cones and brass plate 20 cones



PRODUCT CODE: WXYICCO3

### palo santo

Incense cones and brass plate 20 cones



PRODUCT CODE: WXYICCO4

#### oudh

Incense cones and brass plate 20 cones



PRODUCT CODE: WXVICCO6

### white sage

Incense cones and brass plate 20 cones



PRODUCT CODE: WXYICCOF

#### roses

Incense c