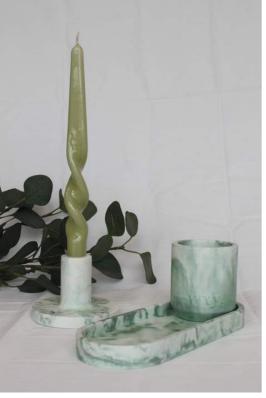

### peppered black.

 ${\sf Candlestick}$ 

Height 8cm

### green.

Candlestick

Height 8cm

### red.

Candlestick

Height 8cm

### cream nude.

Candlestick

Height 8cm

PRODUCT CODE: WXYST212

# peppered black.

Incense Holder Length 23cm

PRODUCT CODE: WXYST214

### cream nude.

Incense Holder Length 23cm

PRODUCT CODE: WXYS1213

### red.

Incense Holder Length 23cm

PRODUCT CODE: WXYST21

### green.

Incense Holder Length 23cm