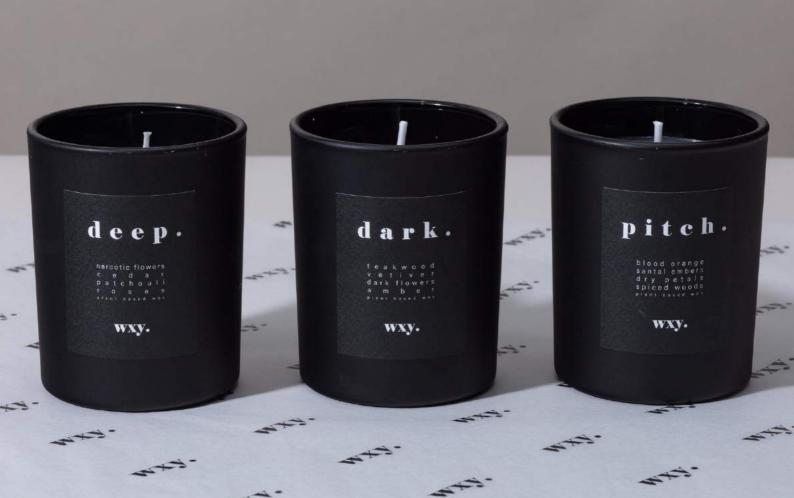

# pitch.

Candle 7oz / 200g

#### deep.

Candle 7oz / 200g

# dark.

Candle 7oz / 200g