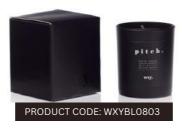

sf Candlestick}$ 

Height 8cm



### green.

Candlestick

Height 8cm



### red.

Candlestick

Height 8cm



### cream nude.

Candlestick

Height 8cm



PRODUCT CODE: WXYST212

# peppered black.

Incense Holder Length 23cm



PRODUCT CODE: WXYST214

### cream nude.

Incense Holder Length 23cm



PRODUCT CODE: WXYS1213

### red.

Incense Holder Length 23cm



PRODUCT CODE: WXYST21

### green.

Incense Holder Length 23cm



### palo santo.

Incense Sticks 25 sticks



### agar.

Incense Sticks 25 sticks



### roses.

Incense Sticks

25 sticks



# nag champa.

Incense Sticks 25 sticks





# salt water sky.

#### Candle

12.5oz / 350g



# grass moss shade.

#### Candle

12.5oz / 350g



# peach hibiscus pine.

#### Candle

12.5oz / 350g



# olive lemon sun.

#### Candle

12.5oz / 350g





# pitch.

Candle 7oz / 200g



#### deep.

Candle 7oz / 200g



# dark.

Candle 7oz / 200g



# pitch.

Reed Diffuser



# deep.

Reed Diffuser

100ml



#### dark.

Reed Diffuser

100ml





PRODUCT CODE: WXYICC01

#### sambac/cedar

Incense cones and brass plate 20 cones



PRODUCT CODE: WXYICCO

#### santal

Incense cones and brass plate 20 cones



PRODUCT CODE: WXYICCO3

### palo santo

Incense cones and brass plate 20 cones



PRODUCT CODE: WXYICCO4

#### oudh

Incense cones and brass plate 20 cones



PRODUCT CODE: WXVICCO6

### white sage

Incense cones and brass plate 20 cones



PRODUCT CODE: WXYICCOF

#### roses

Incense cones and brass plate 20 cones





## sambac/cedar

Incense Cones

20 cones



# palo santo

Incense Cones

20 cones



# white sage

Incense Cones

20 cones