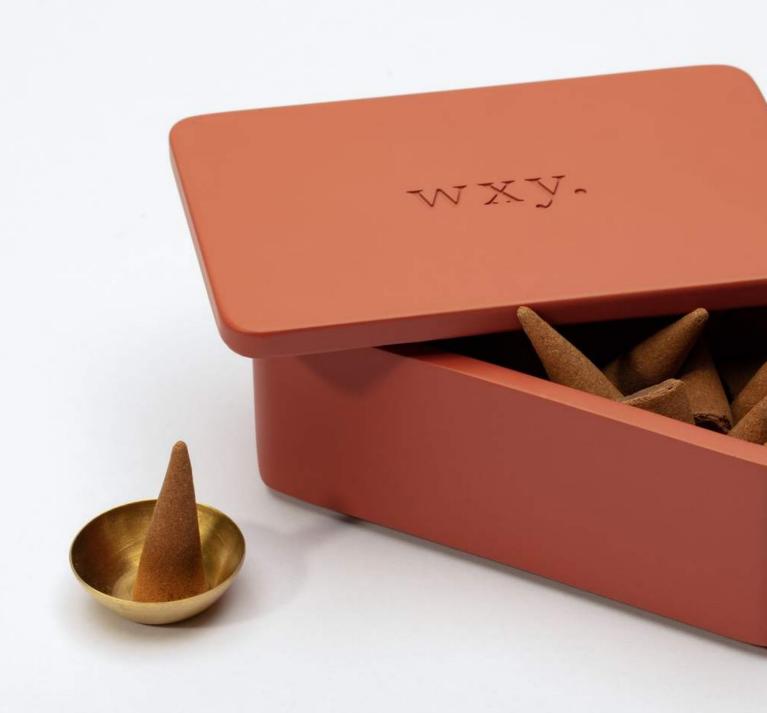

#### sambac/cedar

Incense cones and brass plate 20 cones

PRODUCT CODE: WXYICCO

## sambac/cedar

Incense Cones

20 cones