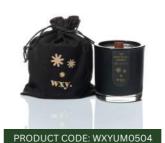

### blood orange & cinnamon

Candle 5oz / 140g

PRODUCT CODE: WXYUMRS04

### blood orange & cinnamon

### Candle

12.5oz / 350g