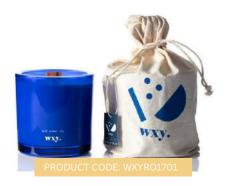

Candle 12.5oz / 350g





PRODUCT CODE: WXYST205

# rhubarb / anise

12.5oz / 350g





PRODUCT CODE: WXYST20

# ${\bf fennel}\,/\,{\bf patchouli}$

Candle 12.5oz / 350g











### peppered black.

 ${\sf Candlestick}$ 

Height 8cm



### green.

Candlestick

Height 8cm



### red.

Candlestick

Height 8cm



### cream nude.

Candlestick

Height 8cm



PRODUCT CODE: WXYST212

# peppered black.

Incense Holder Length 23cm



PRODUCT CODE: WXYST214

### cream nude.

Incense Holder Length 23cm



PRODUCT CODE: WXYS1213

### red.

Incense Holder Length 23cm



PRODUCT CODE: WXYST21

### green.

Incense Holder Length 23cm



### palo santo.

Incense Sticks 25 sticks



### agar.

Incense Sticks 25 sticks



### roses.

Incense Sticks

25 sticks



# nag champa.

Incense Sticks 25 sticks





# salt water sky.

#### Candle

12.5oz / 350g



# grass moss shade.

#### Candle

12.5oz / 350g



# peach hibiscus pine.

#### Candle

12.5oz / 350g



# olive lemon sun.

#### Candle

12.5oz / 350g





# pitch.

Candle 7oz / 200g



#### deep.

Candle 7oz / 200g



# dark.

Candle 7oz / 200g



# pitch.

Reed Diffuser



# deep.

Reed Diffuser

100ml



#### dark.

Reed Diffuser

100ml





PRODUCT CODE: WXYICC01

#### sambac/cedar

Incense cones and brass plate 20 cones



PRODUCT CODE: WXYICCO

#### santal

Incense cones and brass plate 20 cones



PRODUCT CODE: WXYICCO3

### palo santo

Incense cones and brass plate 20 cones



PRODUCT CODE: WXYICCO4

#### oudh

Incense cones and brass plate 20 cones



PRODUCT CODE: WXVICCO6

### white sage

Incense cones and brass plate 20 cones