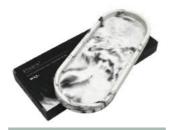

### palo santo.

Incense Sticks 25 sticks

### agar.

Incense Sticks 25 sticks

### roses.

Incense Sticks

25 sticks

# nag champa.

Incense Sticks 25 sticks