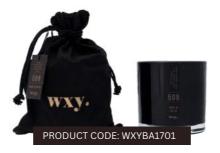

XYBA0505

### crisp apple, winter lily & spruce

### Candle 5oz / 140g



PRODUCT CODE: WXYBARS05

### crisp apple, winter lily & spruce

Room Spray



PRODUCT CODE: WXYUMFO04

### blood orange & cinnamon

Fragrance Oil



11102001 00221 11111212100

### crisp apple, winter lily & spruce

Candle 12.5oz / 350g



THOUSE CODE. WATCHIOSO

### blood orange & cinnamon

Candle 5oz / 140g



PRODUCT CODE: WXYUMRS04

### blood orange & cinnamon

Room Spray



PRODUCT CODE: WXYBAF005

### crisp apple, winter lily & spruce

Fragrance Oil



PRODUCT CODE: WXYUM1704

### blood orange & cinnamon

### Candle

12.5oz / 350g







### lemon, white musk & leather

 ${\sf Candle}$ 

5oz / 140g



### black coffee & orange blossom

Candle

5oz / 140g



### orchid rose, jasmine & clove

Candle

5oz / 140g



### lemon, white musk & leather

Candle

12.5oz / 350g



### black coffee & orange blossom

Candle

12.5oz / 350g



### orchid rose, jasmine & clove

Candle

12.5oz / 350g





### orchid rose, jasmine + clove

Fragrance Oil 15ml



black coffee + orange blossom

Fragrance Oil 15ml



PRODUCT CODE: WXYUMRS01

lemon, white musk + leather

Room Spray 100ml



lemon, white musk + leather

Fragrance Oil 15ml



orchid rose, jasmine + clove

Room Spray 100ml



PRODUCT CODE: WXYUMRS02

black coffee + orange blossom

Room Spray 100ml





### matcha.

Candle 300g



### ritual incense.

Candle 300g



### fennel + patchouli.

Candle 300g



### coconut nectar.

Candle 300g







PRODUCT CODE: WXYS1204

pepper / guaiac

Candle 12.5oz / 350g





PRODUCT CODE: WXYST206

### osmanthus

Candle