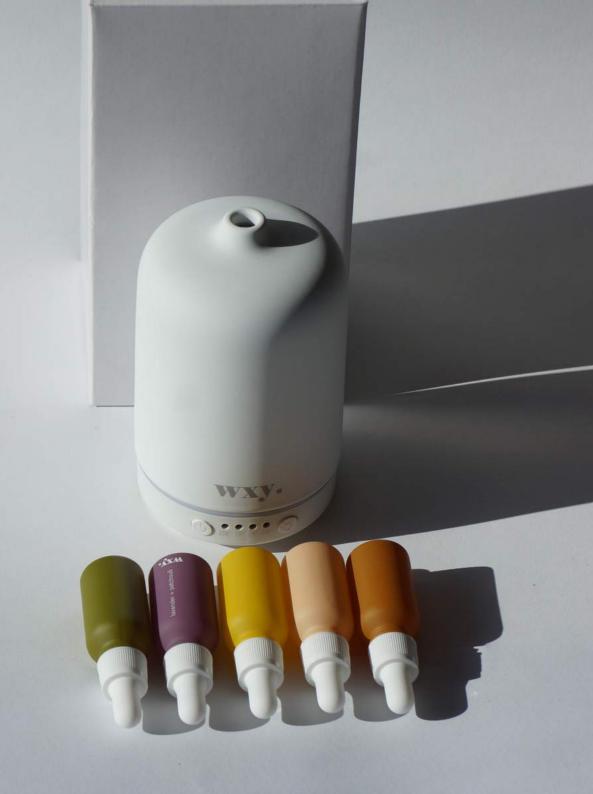

# zephyr diffuser white

Ultrasonic humidifying diffuser white ceramic

PRODUCT CODE: WXYZEPHB

#### white woods + vetiver

100% natural essential oil

PRODUCT CODE: WXYES02

#### orange + lemongrass

100% natural essential oil

PRODUCT CODE: WXYES03

# eucalyptus + sage

100% natural essential oil

PRODUCT CODE: WXYESO

### lavender + patchouli

100% natural essential oil

PRODUCT CODE: WXYES05

#### cape lemon + citronella

100% natural essential oil

PRODUCT CODE: WXYMACL1002

cloche - black

Cloche Matches

100 matches

cloche - white

Cloche Matches