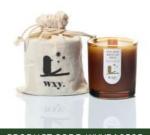

### blood orange & santal

Candle 475g

### basil & sweet lime

Candle 475g

### velvet woods & amber

Candle 475g

### orris root & amber

Candle 475g

### white floral

Candle 475g