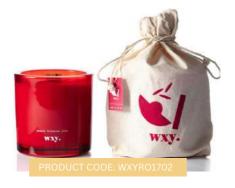

: WXYST20

# ${\bf fennel}\,/\,{\bf patchouli}$

Candle 12.5oz / 350g











### peppered black.

 ${\sf Candlestick}$ 

Height 8cm



### green.

Candlestick

Height 8cm



### red.

Candlestick

Height 8cm



### cream nude.

Candlestick

Height 8cm



PRODUCT CODE: WXYST212

# peppered black.

Incense Holder Length 23cm



PRODUCT CODE: WXYST214

### cream nude.

Incense Holder Length 23cm



PRODUCT CODE: WXYS1213

### red.

Incense Holder Length 23cm



PRODUCT CODE: WXYST21

### green.

Incense Holder Length 23cm



### palo santo.

Incense Sticks 25 sticks



### agar.

Incense Sticks 25 sticks



### roses.

Incense Sticks

25 sticks



# nag champa.

Incense Sticks 25 sticks





# salt water sky.

#### Candle

12.5oz / 350g



# grass moss shade.

#### Candle

12.5oz / 350g



# peach hibiscus pine.

#### Candle

12.5oz / 350g



# olive lemon sun.

#### Candle

12.5oz / 350g





# pitch.

Candle 7oz / 200g



#### deep.

Candle 7oz / 200g



# dark.

Candle 7oz / 200g



# pitch.

Reed Diffuser



# deep.

Reed Diffuser

100ml



#### dark.

Reed Diffuser

100ml





PRODUCT CODE: WXYICC01

#### sambac/cedar

Incense cones and brass plate 20 cones



PRODUCT CODE: WXYICCO

#### santal

Incense cones and brass plate 20 cones



PRODUCT CODE: WXYICCO3

### palo santo

Incense cones and brass plate 20 cones



PRODUCT CODE: WXYICCO4

#### oudh

Incense cones and brass plate 20 cones



PRODUCT CODE: WXVICCO6

### white sage

Incense cones and brass plate 20 cones



PRODUCT CODE: WXYICCOF

#### roses

Incense cones and brass plate 20 cones





## sambac/cedar