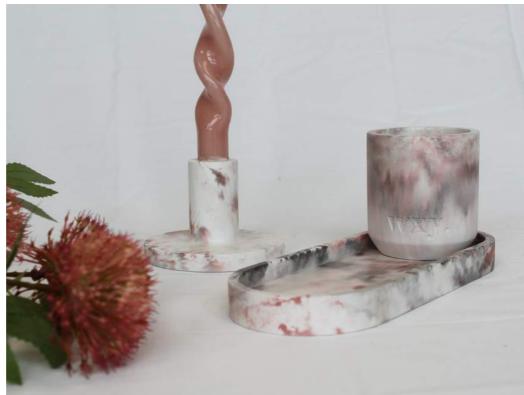

### peppered black.

 ${\sf Candlestick}$ 

Height 8cm

### green.

Candlestick

Height 8cm

### red.

Candlestick

Height 8cm

### cream nude.

Candlestick

Height 8cm

PRODUCT CODE: WXYST212

# peppered black.

Incense Holder Length 23cm

PRODUCT CODE: WXYST214

### cream nude.

Incense Holder Length 23cm

PRODUCT CODE: WXYS1213

### red.

Incense Holder Length 23cm

PRODUCT CODE: WXYST21

### green.

Incense Holder Length 23cm