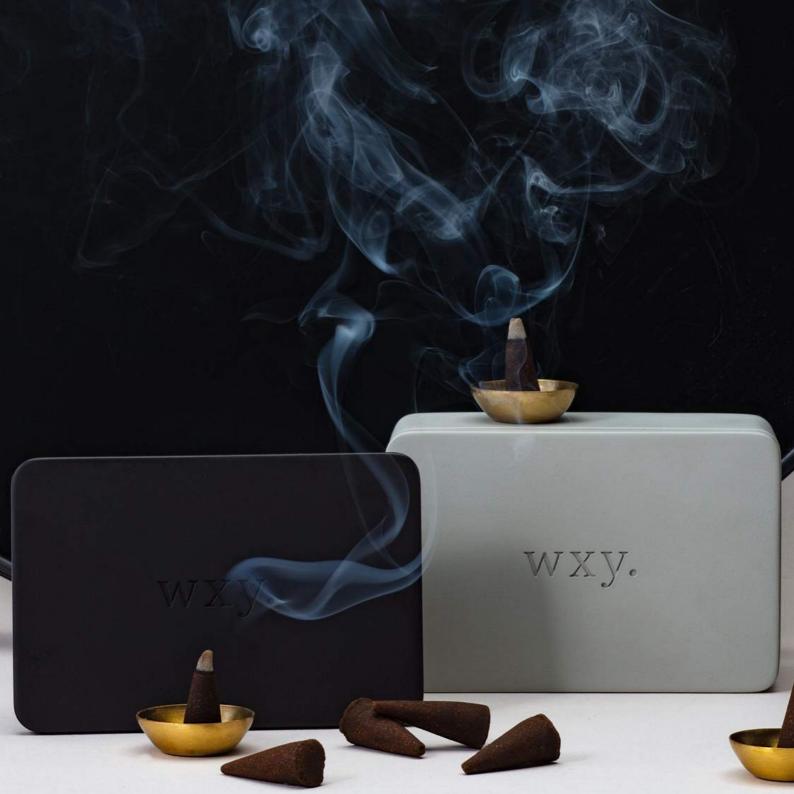

#### sambac/cedar

Incense cones and brass plate 20 cones

PRODUCT CODE: WXYICCO

#### santal

Incense cones and brass plate 20 cones

PRODUCT CODE: WXYICCO3

### palo santo

Incense cones and brass plate 20 cones

PRODUCT CODE: WXYICCO4

#### oudh

Incense cones and brass plate 20 cones

PRODUCT CODE: WXVICCO6

### white sage

Incense cones and brass plate 20 cones

PRODUCT CODE: WXYICCOF

#### roses

Incense cones and brass plate 20 cones