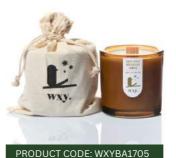

### bergamot oil & bamboo

Candle 5oz / 140g

### velvet woods & amber

Candle 5oz / 140g

### black ash & frankincense

Candle 5oz / 140g

### smoked rose & sumatran pine

Candle 5oz / 140g