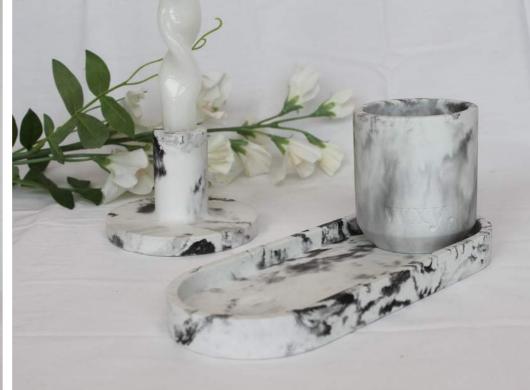

### peppered black.

 ${\sf Candlestick}$ 

Height 8cm

### green.

Candlestick

Height 8cm

### red.

Candlestick

Height 8cm

### cream nude.

Candlestick

Height 8cm

PRODUCT CODE: WXYST212

# peppered black.

Incense Holder Length 23cm

PRODUCT CODE: WXYST214

### cream nude.

Incense Holder Length 23cm

PRODUCT CODE: WXYS1213

### red.

Incense Holder Length 23cm

PRODUCT CODE: WXYST21

### green.

Incense Holder Length 23cm