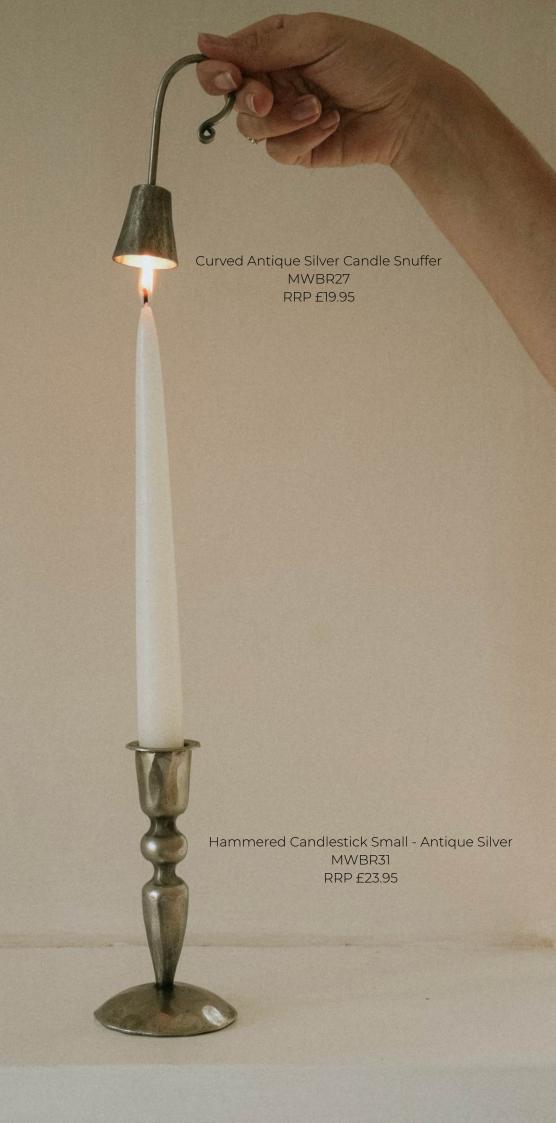

#### Candle Holders

&

Snuffer

Marmalade Match Striker MWPT205 RRP £17.50

Crock Pot Match Striker MWPT204 RRP £17.50

Wee Willy Winkee Candle Holder Ginger Pinstripe MWPT188 RRP £19.95

Wee Willy Winkee Candle Holder Forest Pinstripe MWPT189 RRP £19.95