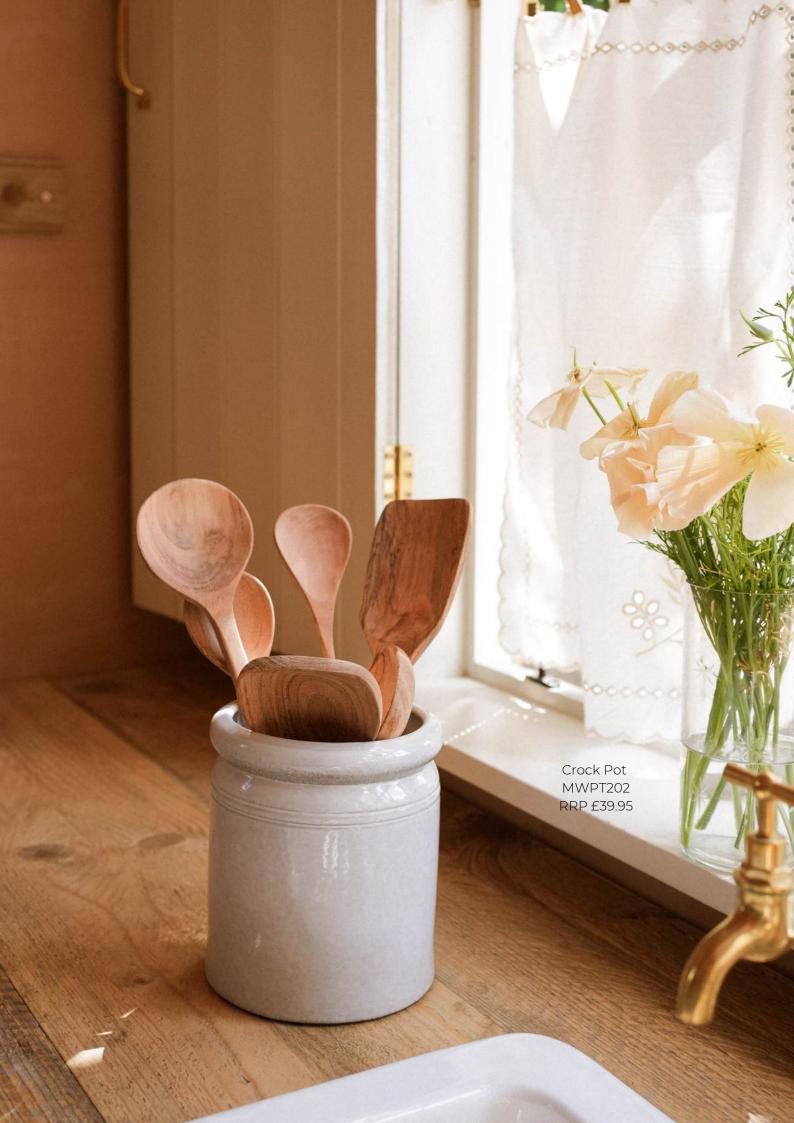

#### Kitchen

&

Dining

Ridged Painted Cup Pebble MWPT200 RRP £14.50 Ridged Painted Cup Ginger MWPT198 RRP £14.50 Ridged Painted Mug Forest MWPT199 RRP £14.50

Clouds Mug Pebble MWPT194 RRP £14.50 Ink Splash Mug Pebble MWPT193 RRP £14.50 Gingham Check Mug Pebble MWPT192 RRP £14.50