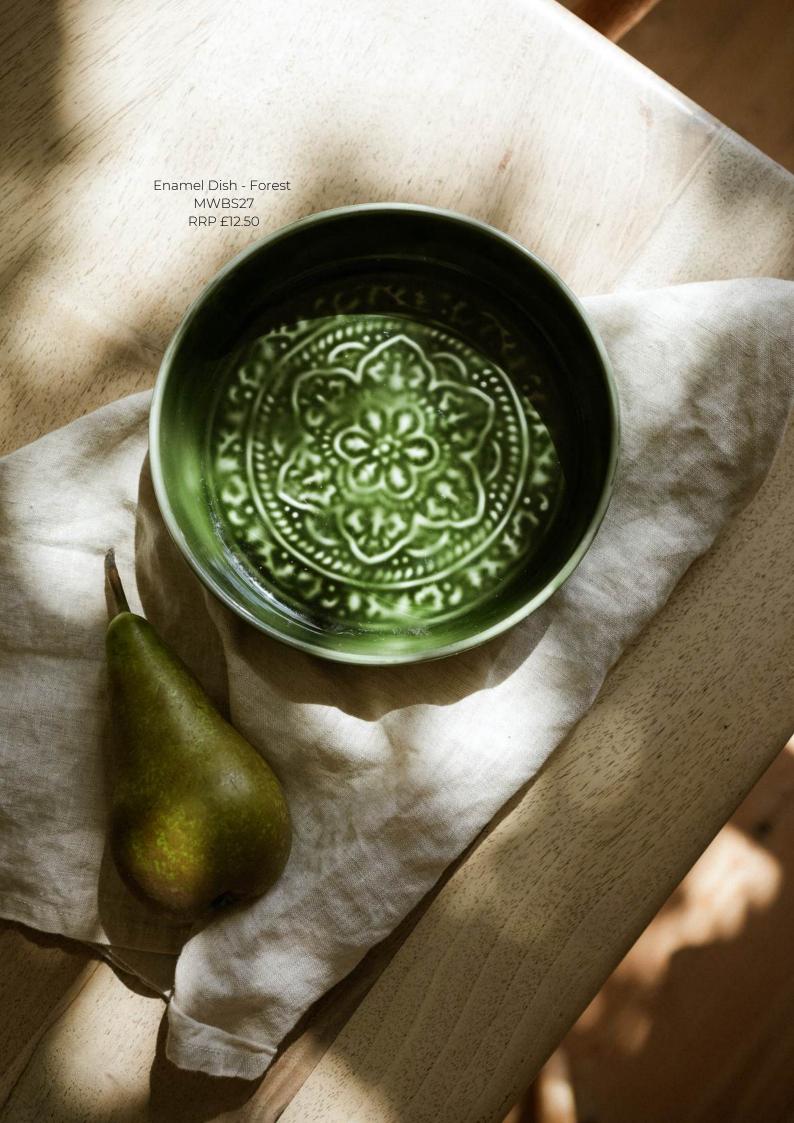

#### Kitchen

&

Dining

Ridged Painted Cup Pebble MWPT200 RRP £14.50 Ridged Painted Cup Ginger MWPT198 RRP £14.50 Ridged Painted Mug Forest MWPT199 RRP £14.50

Clouds Mug Pebble MWPT194 RRP £14.50 Ink Splash Mug Pebble MWPT193 RRP £14.50 Gingham Check Mug Pebble MWPT192 RRP £14.50