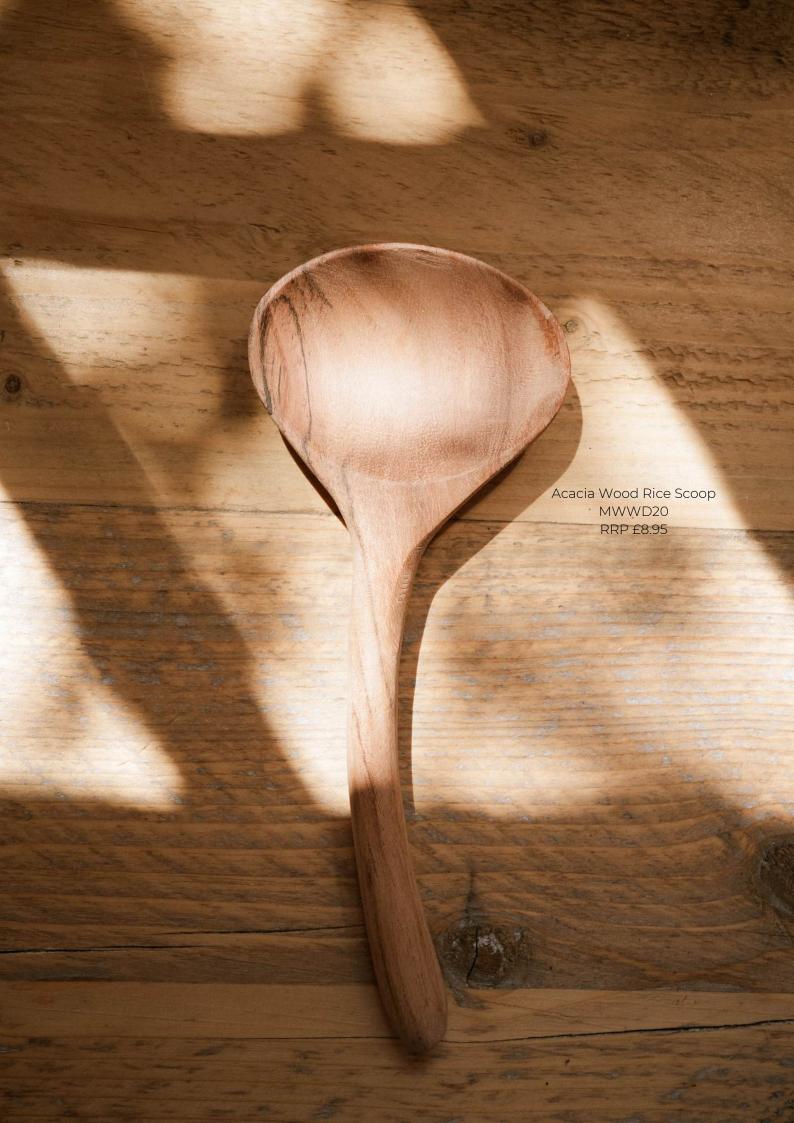

#### Kitchen

&

Dining

Ridged Painted Cup Pebble MWPT200 RRP £14.50 Ridged Painted Cup Ginger MWPT198 RRP £14.50 Ridged Painted Mug Forest MWPT199 RRP £14.50

Clouds Mug Pebble MWPT194 RRP £14.50 Ink Splash Mug Pebble MWPT193 RRP £14.50 Gingham Check Mug Pebble MWPT192 RRP £14.50