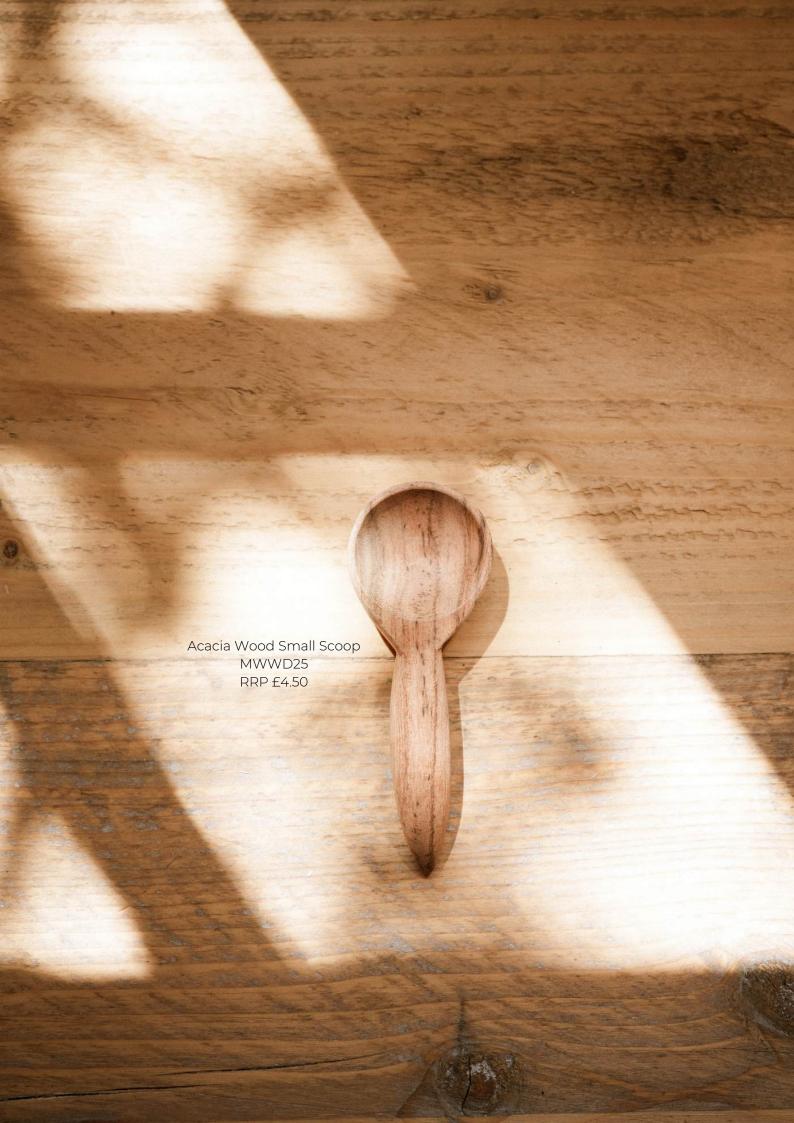

#### Kitchen

&

Dining

Ridged Painted Cup Pebble MWPT200 RRP £14.50 Ridged Painted Cup Ginger MWPT198 RRP £14.50 Ridged Painted Mug Forest MWPT199 RRP £14.50

Clouds Mug Pebble MWPT194 RRP £14.50 Ink Splash Mug Pebble MWPT193 RRP £14.50 Gingham Check Mug Pebble MWPT192 RRP £14.50