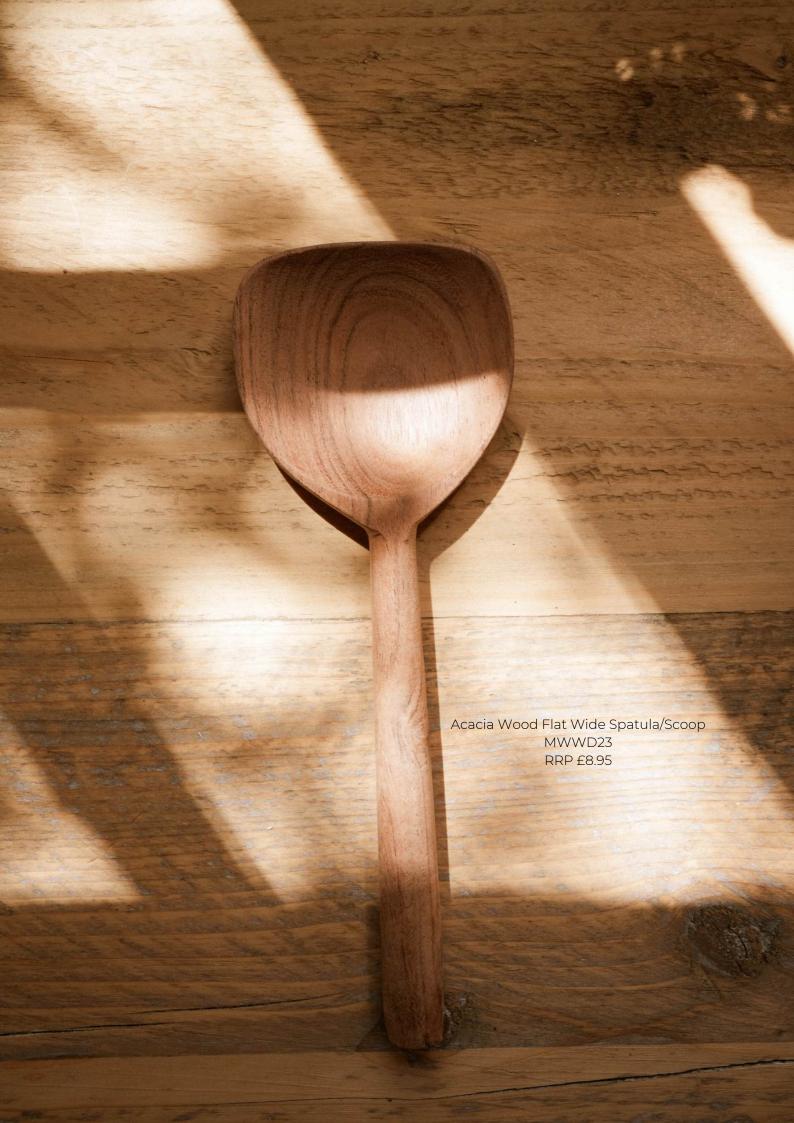

#### Kitchen

&

Dining

Ridged Painted Cup Pebble MWPT200 RRP £14.50 Ridged Painted Cup Ginger MWPT198 RRP £14.50 Ridged Painted Mug Forest MWPT199 RRP £14.50

Clouds Mug Pebble MWPT194 RRP £14.50 Ink Splash Mug Pebble MWPT193 RRP £14.50 Gingham Check Mug Pebble MWPT192 RRP £14.50