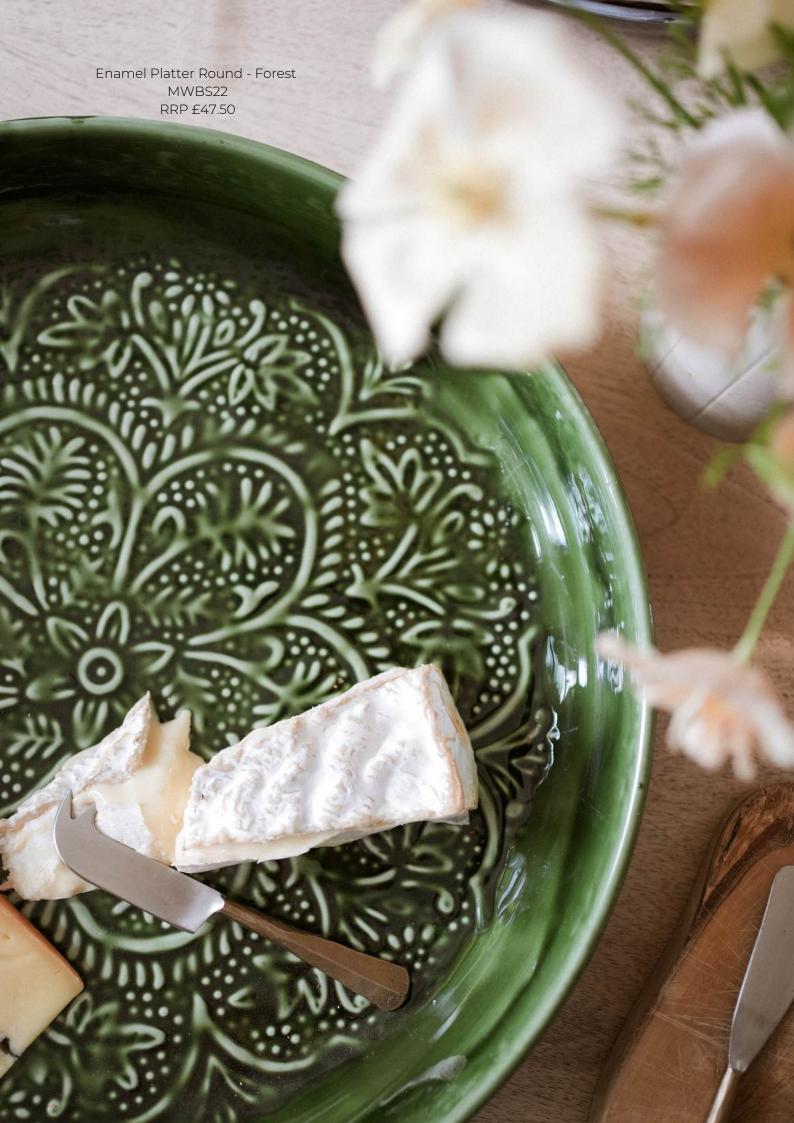

#### Kitchen

&

Dining

Ridged Painted Cup Pebble MWPT200 RRP £14.50 Ridged Painted Cup Ginger MWPT198 RRP £14.50 Ridged Painted Mug Forest MWPT199 RRP £14.50

Clouds Mug Pebble MWPT194 RRP £14.50 Ink Splash Mug Pebble MWPT193 RRP £14.50 Gingham Check Mug Pebble MWPT192 RRP £14.50