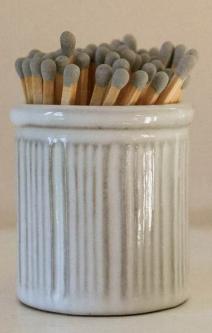

#### Candle Holders

&

Snuffer

Marmalade Match Striker MWPT205 RRP £17.50

Crock Pot Match Striker MWPT204 RRP £17.50

Wee Willy Winkee Candle Holder Ginger Pinstripe MWPT188 RRP £19.95

Wee Willy Winkee Candle Holder Forest Pinstripe MWPT189 RRP £19.95