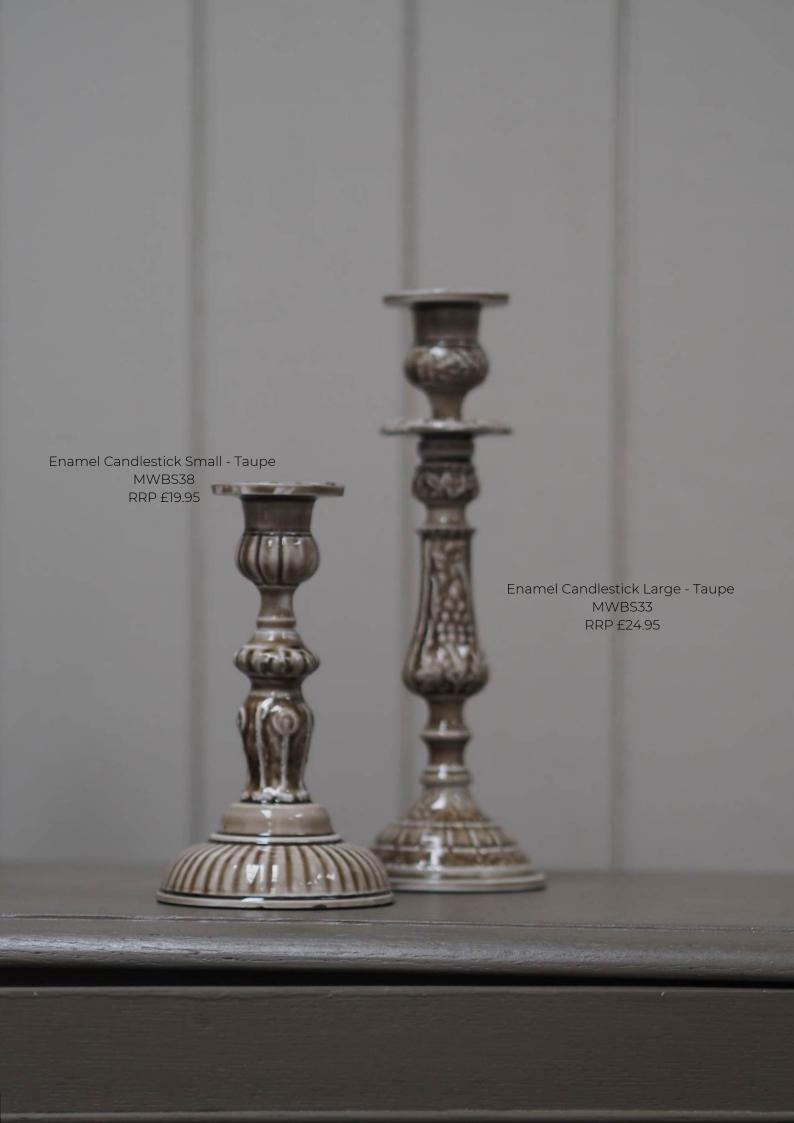

#### Candle Holders

&

Snuffer

Marmalade Match Striker MWPT205 RRP £17.50

Crock Pot Match Striker MWPT204 RRP £17.50

Wee Willy Winkee Candle Holder Ginger Pinstripe MWPT188 RRP £19.95

Wee Willy Winkee Candle Holder Forest Pinstripe MWPT189 RRP £19.95