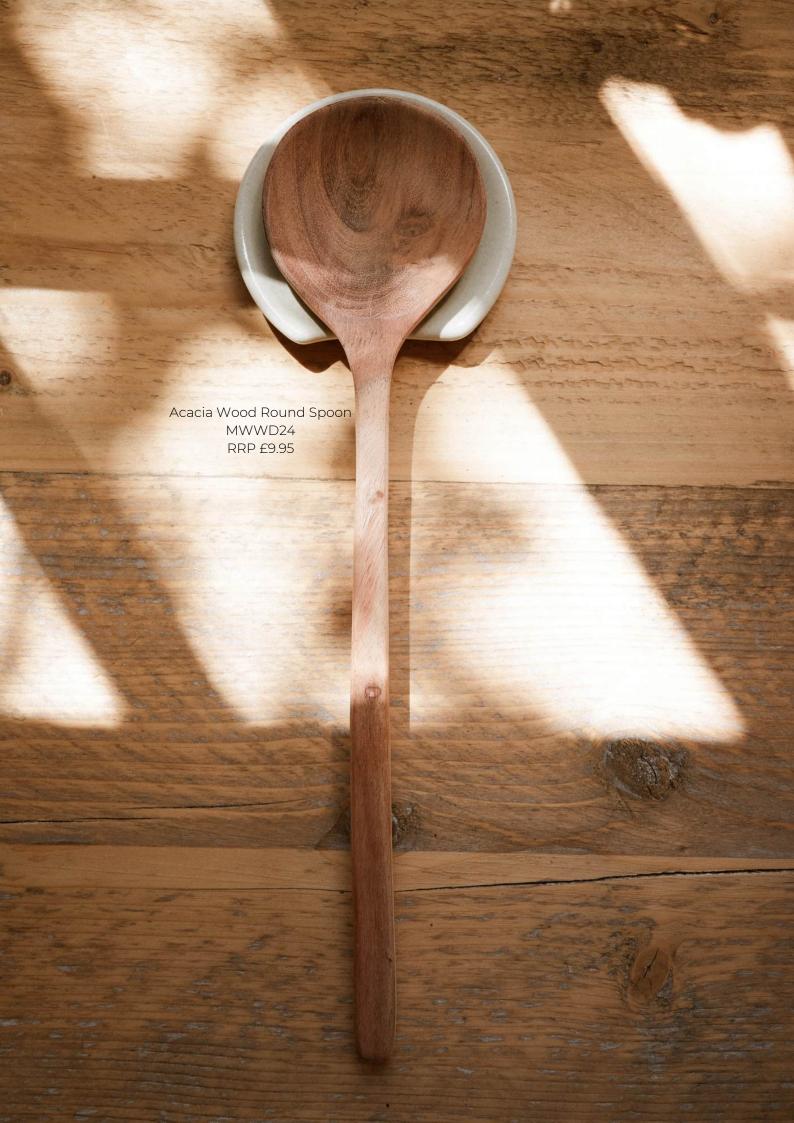

#### Kitchen

&

Dining

Ridged Painted Cup Pebble MWPT200 RRP £14.50 Ridged Painted Cup Ginger MWPT198 RRP £14.50 Ridged Painted Mug Forest MWPT199 RRP £14.50

Clouds Mug Pebble MWPT194 RRP £14.50 Ink Splash Mug Pebble MWPT193 RRP £14.50 Gingham Check Mug Pebble MWPT192 RRP £14.50