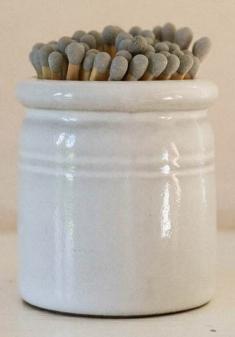

#### Candle Holders

&

Snuffer

Marmalade Match Striker MWPT205 RRP £17.50

Crock Pot Match Striker MWPT204 RRP £17.50

Wee Willy Winkee Candle Holder Ginger Pinstripe MWPT188 RRP £19.95

Wee Willy Winkee Candle Holder Forest Pinstripe MWPT189 RRP £19.95