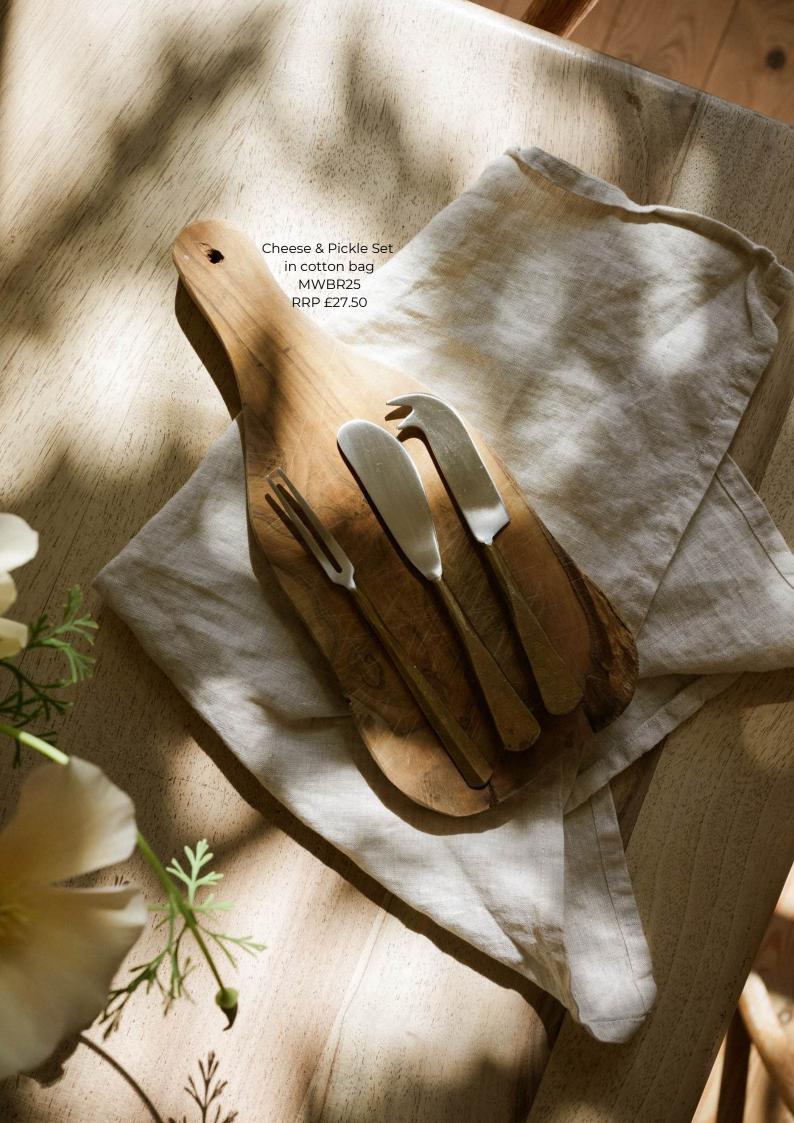

#### Kitchen

&

Dining

Ridged Painted Cup Pebble MWPT200 RRP £14.50 Ridged Painted Cup Ginger MWPT198 RRP £14.50 Ridged Painted Mug Forest MWPT199 RRP £14.50

Clouds Mug Pebble MWPT194 RRP £14.50 Ink Splash Mug Pebble MWPT193 RRP £14.50 Gingham Check Mug Pebble MWPT192 RRP £14.50