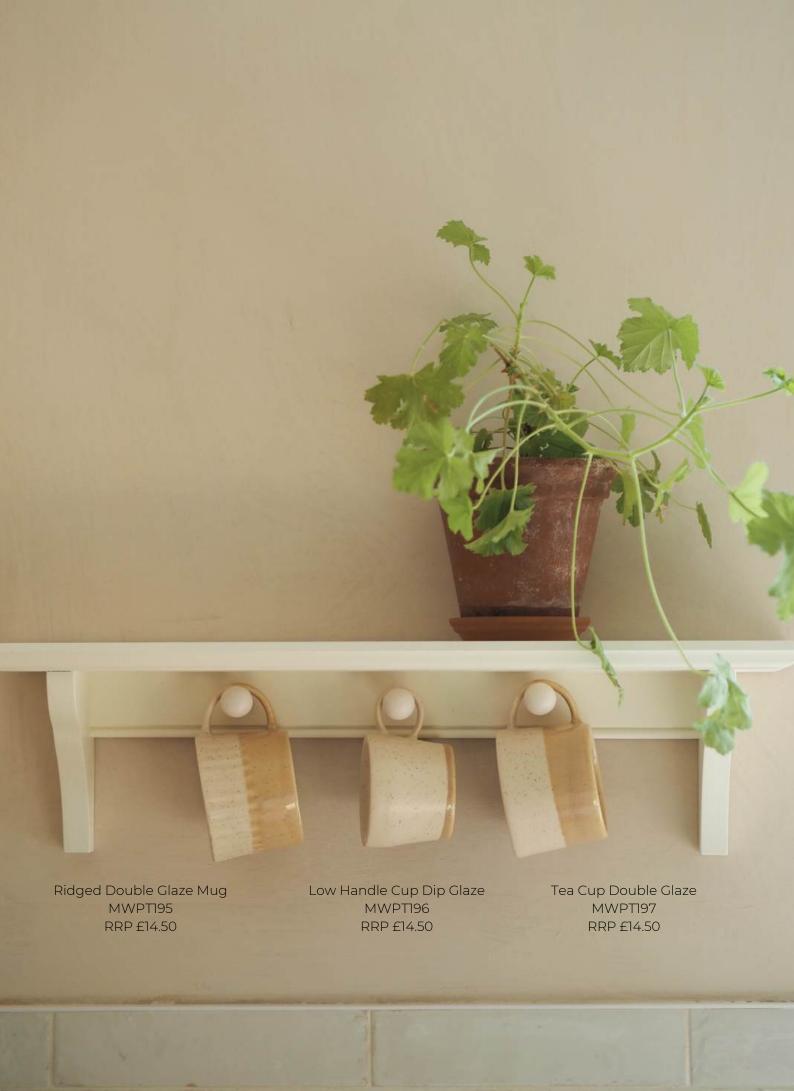

#### Kitchen

&

Dining

Ridged Painted Cup Pebble MWPT200 RRP £14.50 Ridged Painted Cup Ginger MWPT198 RRP £14.50 Ridged Painted Mug Forest MWPT199 RRP £14.50

Clouds Mug Pebble MWPT194 RRP £14.50 Ink Splash Mug Pebble MWPT193 RRP £14.50 Gingham Check Mug Pebble MWPT192 RRP £14.50