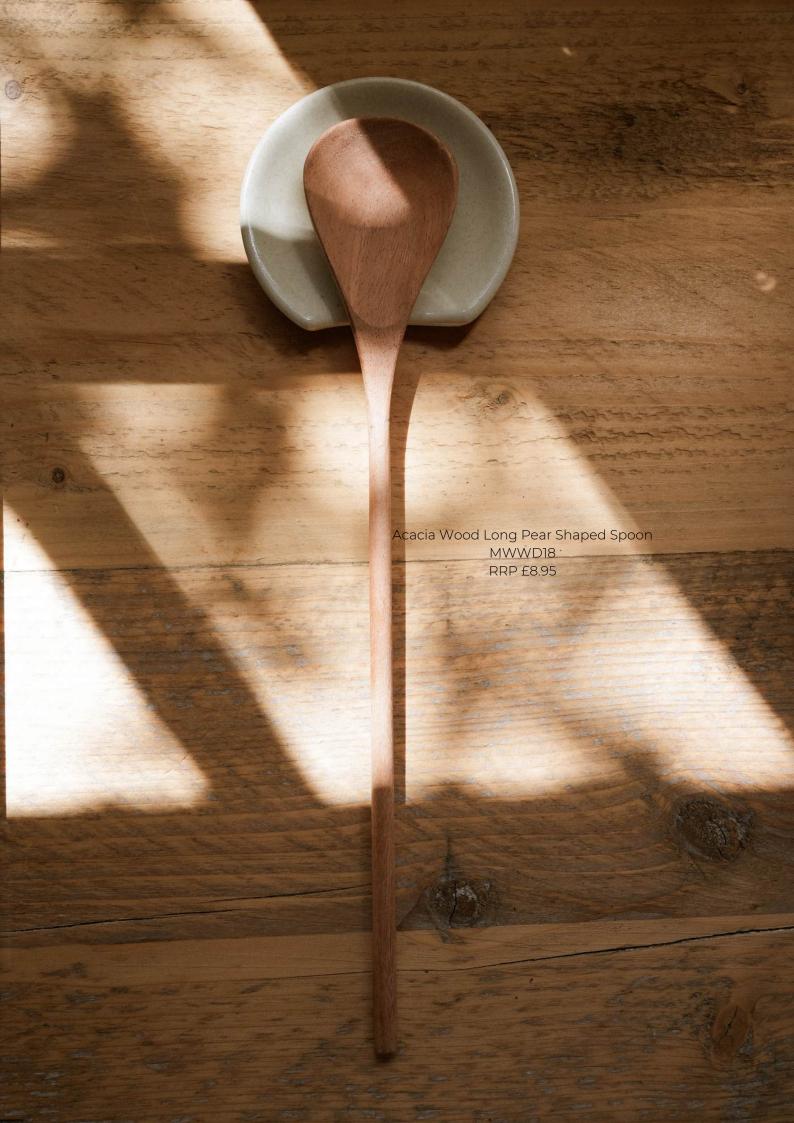

#### Kitchen

&

Dining

Ridged Painted Cup Pebble MWPT200 RRP £14.50 Ridged Painted Cup Ginger MWPT198 RRP £14.50 Ridged Painted Mug Forest MWPT199 RRP £14.50

Clouds Mug Pebble MWPT194 RRP £14.50 Ink Splash Mug Pebble MWPT193 RRP £14.50 Gingham Check Mug Pebble MWPT192 RRP £14.50