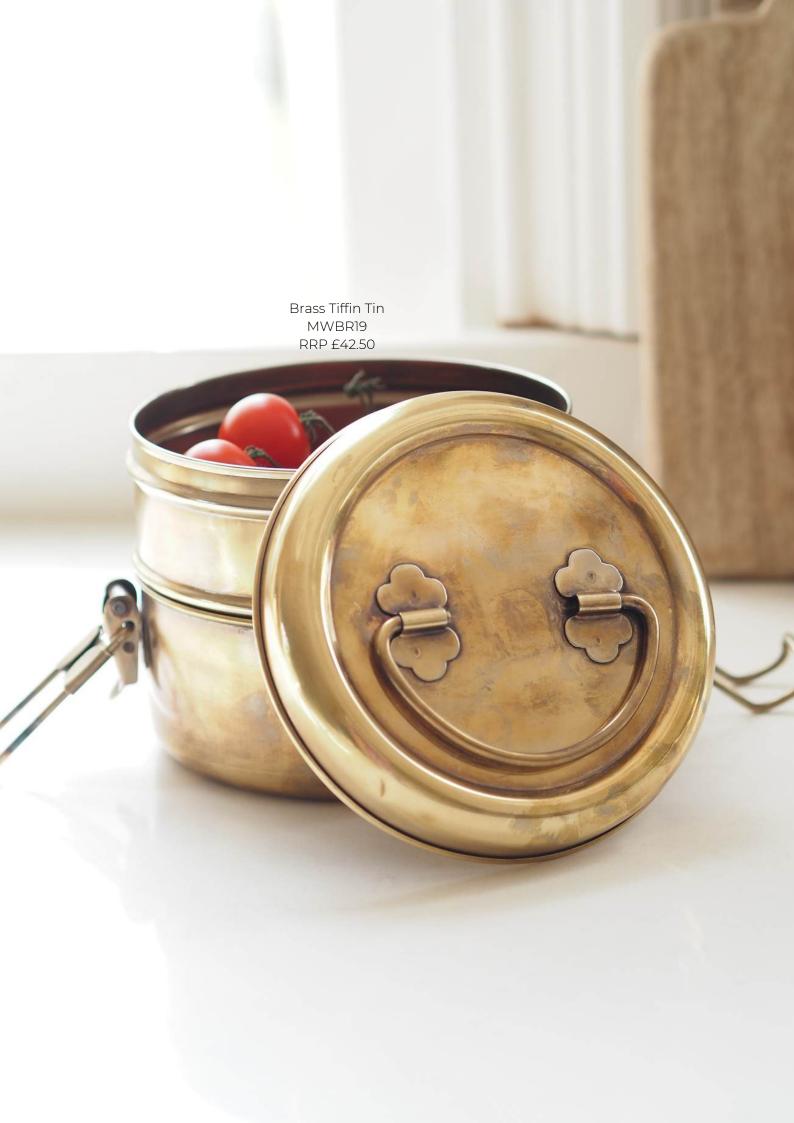

#### Kitchen

&

Dining

Ridged Painted Cup Pebble MWPT200 RRP £14.50 Ridged Painted Cup Ginger MWPT198 RRP £14.50 Ridged Painted Mug Forest MWPT199 RRP £14.50

Clouds Mug Pebble MWPT194 RRP £14.50 Ink Splash Mug Pebble MWPT193 RRP £14.50 Gingham Check Mug Pebble MWPT192 RRP £14.50