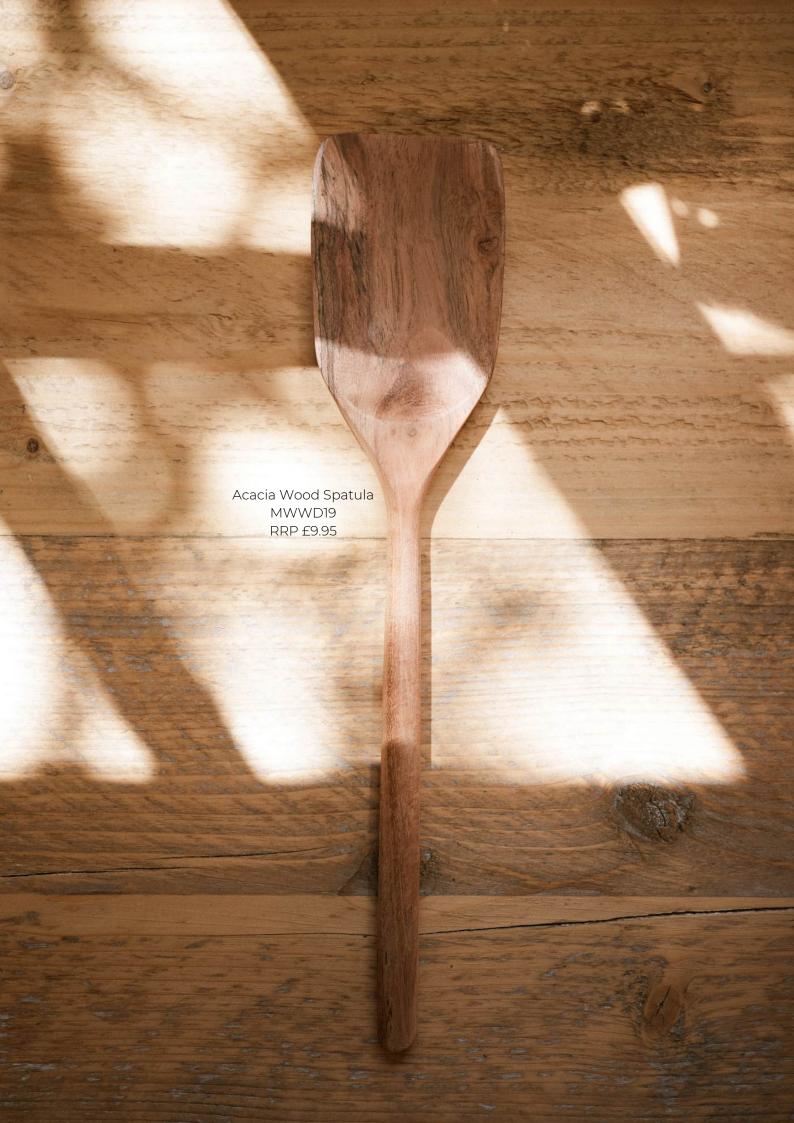

#### Kitchen

&

Dining

Ridged Painted Cup Pebble MWPT200 RRP £14.50 Ridged Painted Cup Ginger MWPT198 RRP £14.50 Ridged Painted Mug Forest MWPT199 RRP £14.50

Clouds Mug Pebble MWPT194 RRP £14.50 Ink Splash Mug Pebble MWPT193 RRP £14.50 Gingham Check Mug Pebble MWPT192 RRP £14.50