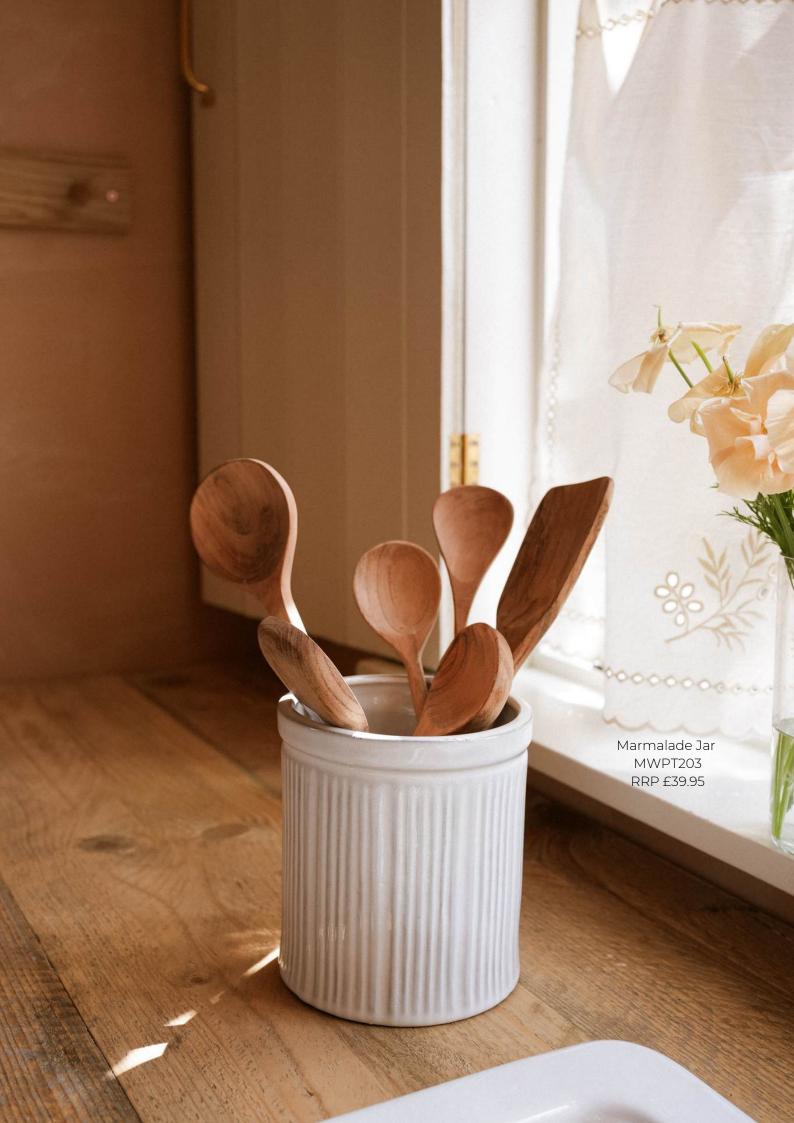

#### Kitchen

&

Dining

Ridged Painted Cup Pebble MWPT200 RRP £14.50 Ridged Painted Cup Ginger MWPT198 RRP £14.50 Ridged Painted Mug Forest MWPT199 RRP £14.50

Clouds Mug Pebble MWPT194 RRP £14.50 Ink Splash Mug Pebble MWPT193 RRP £14.50 Gingham Check Mug Pebble MWPT192 RRP £14.50