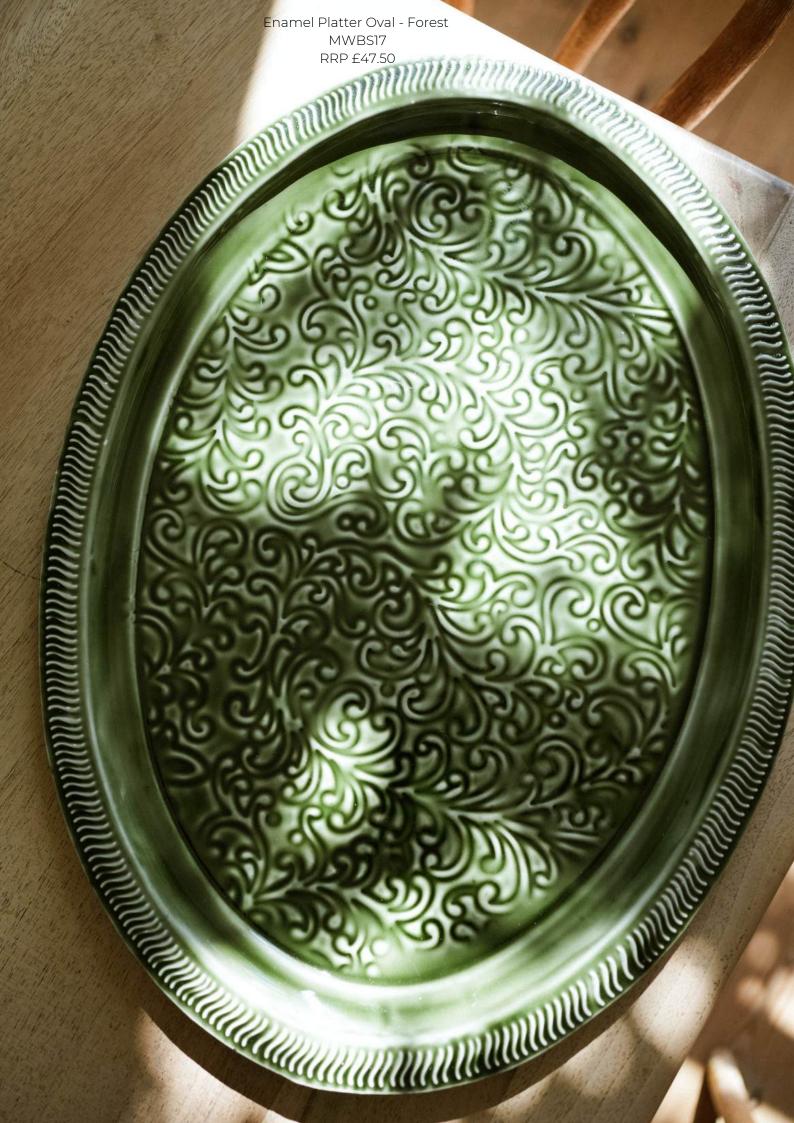

#### Kitchen

&

Dining

Ridged Painted Cup Pebble MWPT200 RRP £14.50 Ridged Painted Cup Ginger MWPT198 RRP £14.50 Ridged Painted Mug Forest MWPT199 RRP £14.50

Clouds Mug Pebble MWPT194 RRP £14.50 Ink Splash Mug Pebble MWPT193 RRP £14.50 Gingham Check Mug Pebble MWPT192 RRP £14.50