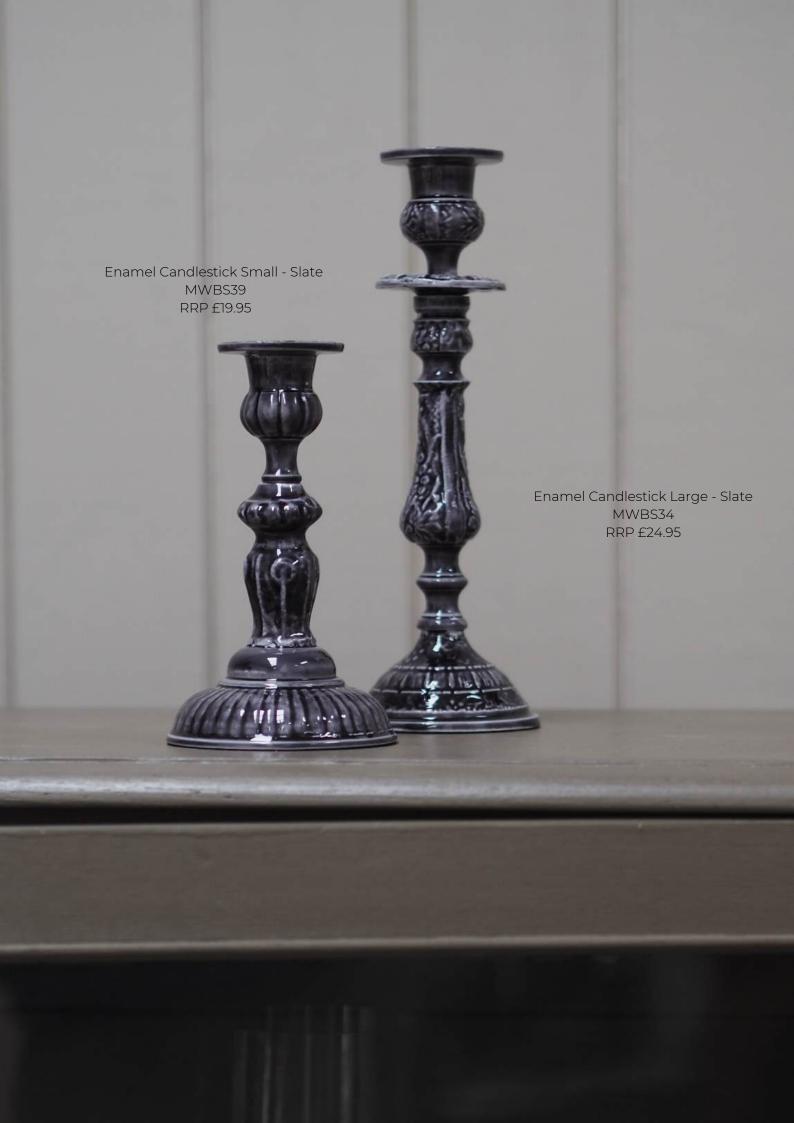

#### Candle Holders

&

Snuffer

Marmalade Match Striker MWPT205 RRP £17.50

Crock Pot Match Striker MWPT204 RRP £17.50

Wee Willy Winkee Candle Holder Ginger Pinstripe MWPT188 RRP £19.95

Wee Willy Winkee Candle Holder Forest Pinstripe MWPT189 RRP £19.95