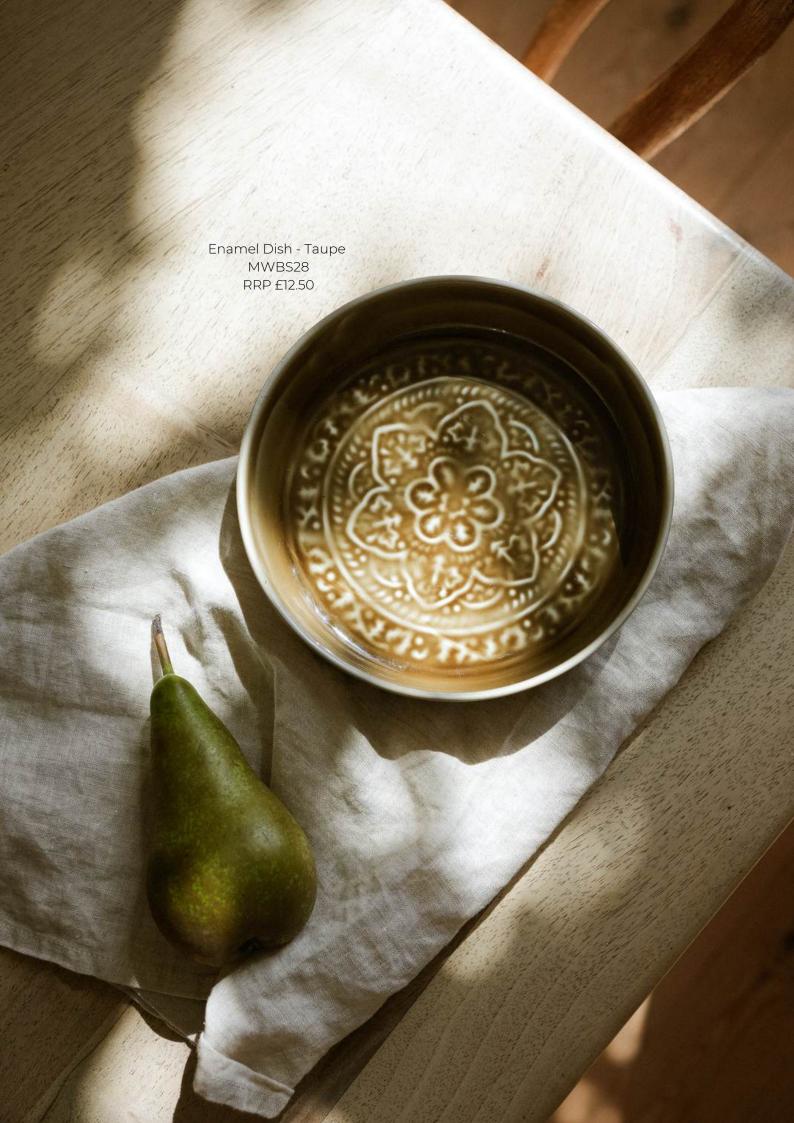

#### Kitchen

&

Dining

Ridged Painted Cup Pebble MWPT200 RRP £14.50 Ridged Painted Cup Ginger MWPT198 RRP £14.50 Ridged Painted Mug Forest MWPT199 RRP £14.50

Clouds Mug Pebble MWPT194 RRP £14.50 Ink Splash Mug Pebble MWPT193 RRP £14.50 Gingham Check Mug Pebble MWPT192 RRP £14.50