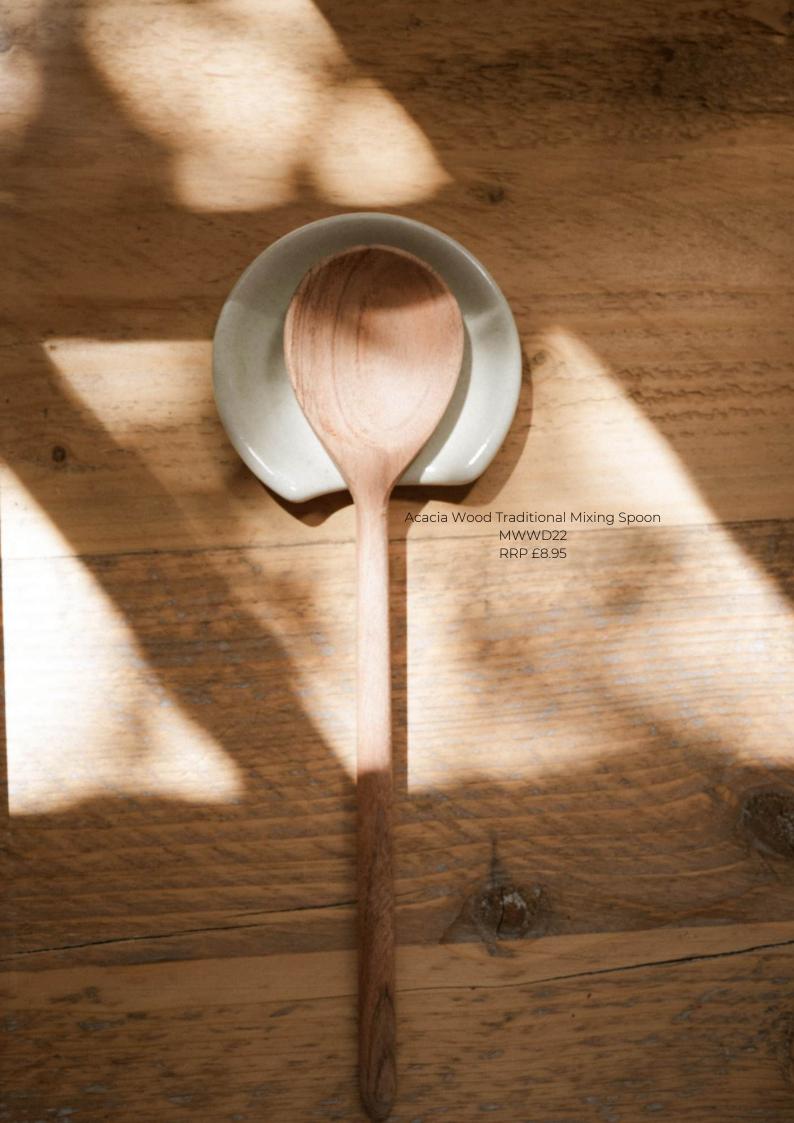

#### Kitchen

&

Dining

Ridged Painted Cup Pebble MWPT200 RRP £14.50 Ridged Painted Cup Ginger MWPT198 RRP £14.50 Ridged Painted Mug Forest MWPT199 RRP £14.50

Clouds Mug Pebble MWPT194 RRP £14.50 Ink Splash Mug Pebble MWPT193 RRP £14.50 Gingham Check Mug Pebble MWPT192 RRP £14.50