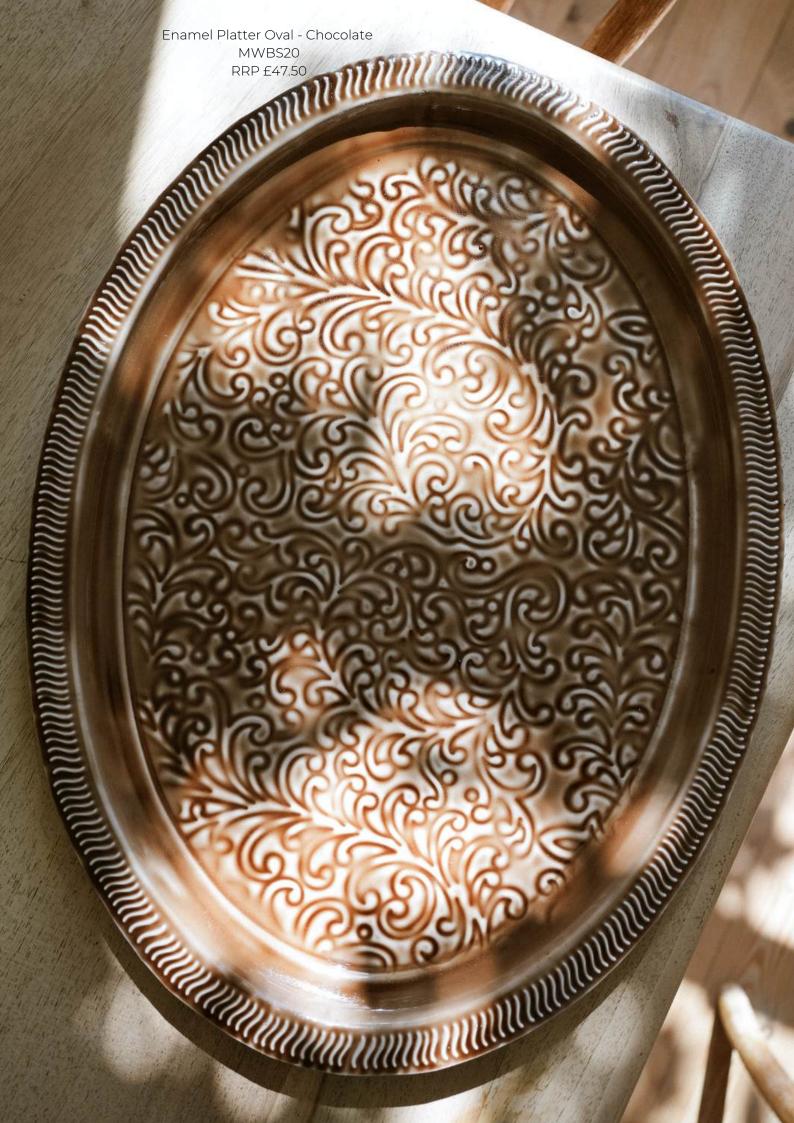

#### Kitchen

&

Dining

Ridged Painted Cup Pebble MWPT200 RRP £14.50 Ridged Painted Cup Ginger MWPT198 RRP £14.50 Ridged Painted Mug Forest MWPT199 RRP £14.50

Clouds Mug Pebble MWPT194 RRP £14.50 Ink Splash Mug Pebble MWPT193 RRP £14.50 Gingham Check Mug Pebble MWPT192 RRP £14.50