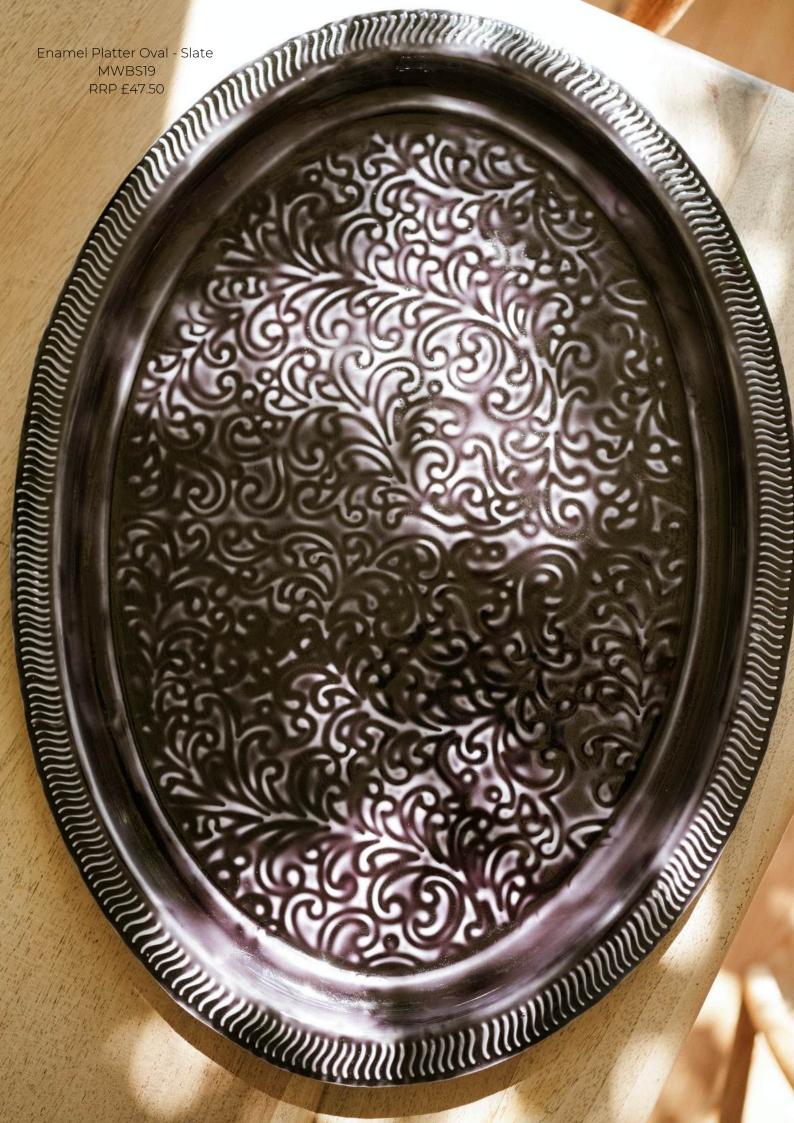

#### Kitchen

&

Dining

Ridged Painted Cup Pebble MWPT200 RRP £14.50 Ridged Painted Cup Ginger MWPT198 RRP £14.50 Ridged Painted Mug Forest MWPT199 RRP £14.50

Clouds Mug Pebble MWPT194 RRP £14.50 Ink Splash Mug Pebble MWPT193 RRP £14.50 Gingham Check Mug Pebble MWPT192 RRP £14.50