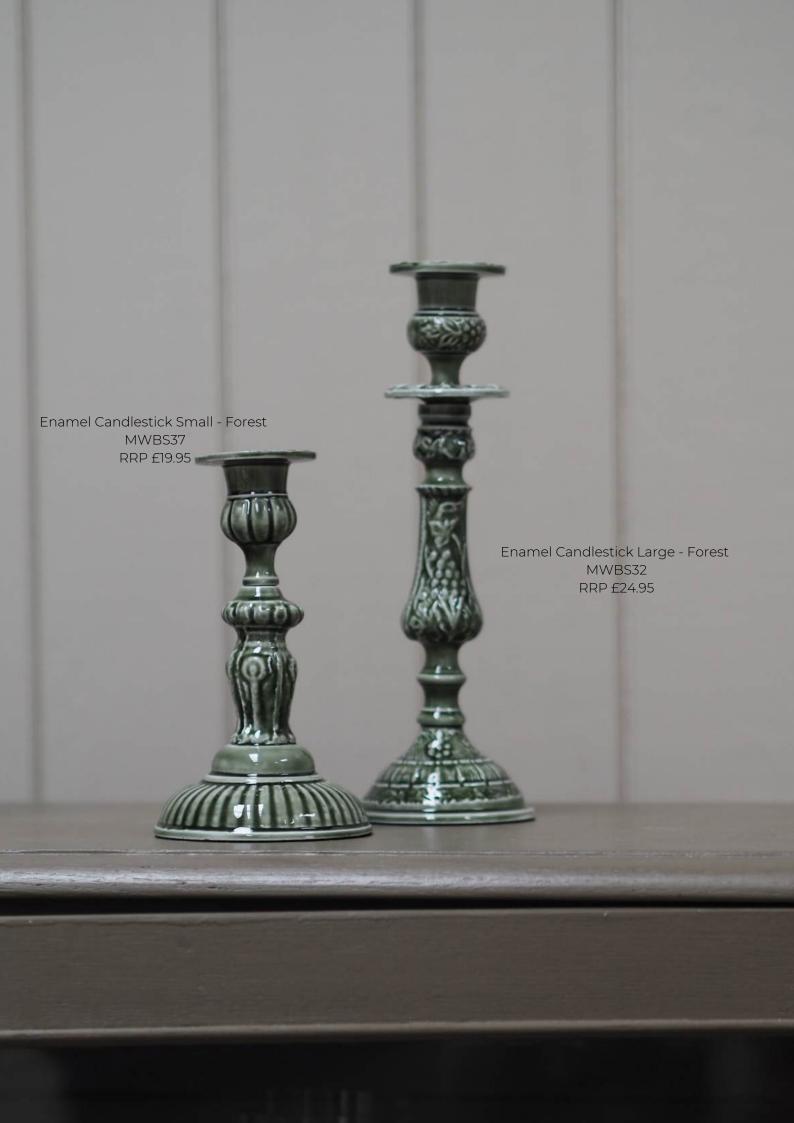

#### Candle Holders

&

Snuffer

Marmalade Match Striker MWPT205 RRP £17.50

Crock Pot Match Striker MWPT204 RRP £17.50

Wee Willy Winkee Candle Holder Ginger Pinstripe MWPT188 RRP £19.95

Wee Willy Winkee Candle Holder Forest Pinstripe MWPT189 RRP £19.95