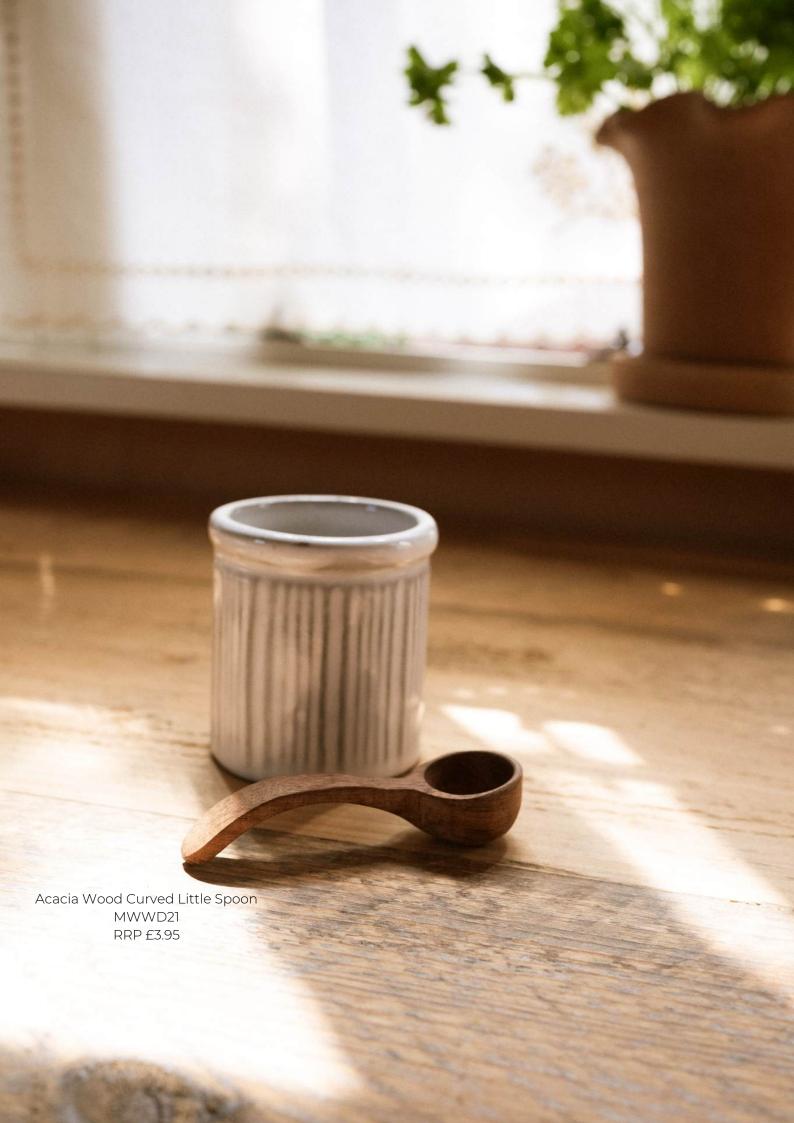

#### Kitchen

&

Dining

Ridged Painted Cup Pebble MWPT200 RRP £14.50 Ridged Painted Cup Ginger MWPT198 RRP £14.50 Ridged Painted Mug Forest MWPT199 RRP £14.50

Clouds Mug Pebble MWPT194 RRP £14.50 Ink Splash Mug Pebble MWPT193 RRP £14.50 Gingham Check Mug Pebble MWPT192 RRP £14.50