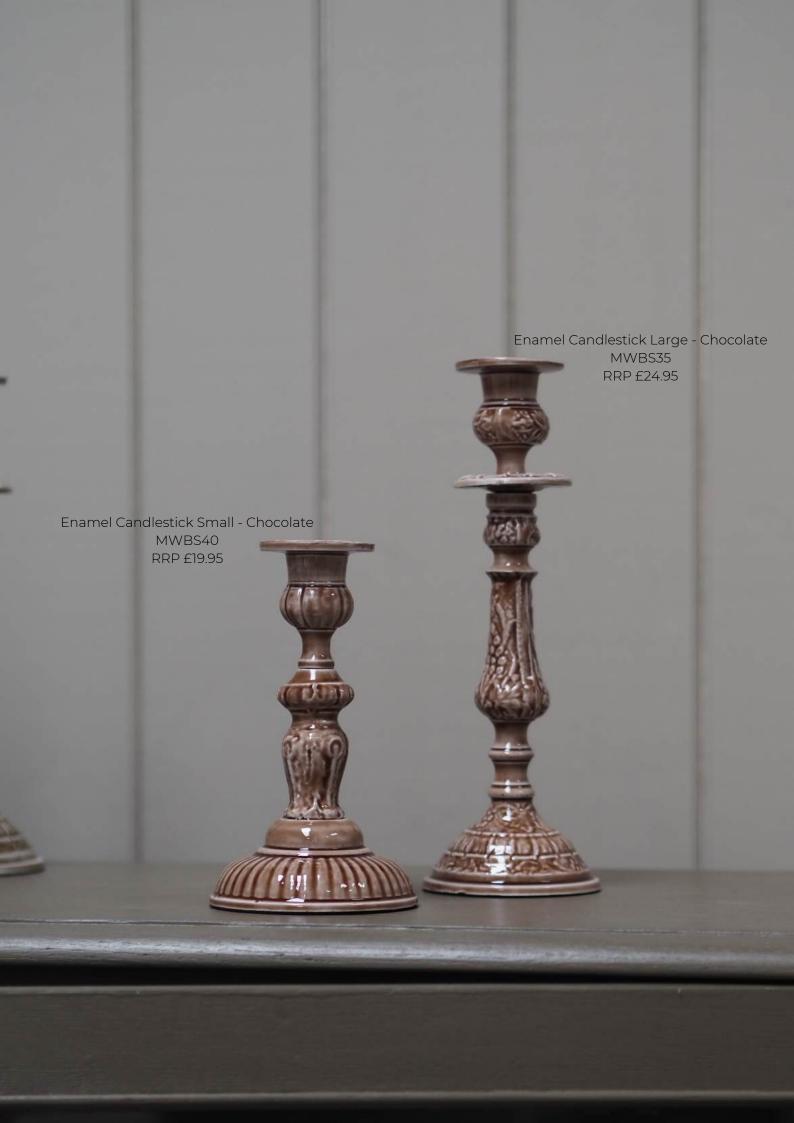

#### Candle Holders

&

Snuffer

Marmalade Match Striker MWPT205 RRP £17.50

Crock Pot Match Striker MWPT204 RRP £17.50

Wee Willy Winkee Candle Holder Ginger Pinstripe MWPT188 RRP £19.95

Wee Willy Winkee Candle Holder Forest Pinstripe MWPT189 RRP £19.95