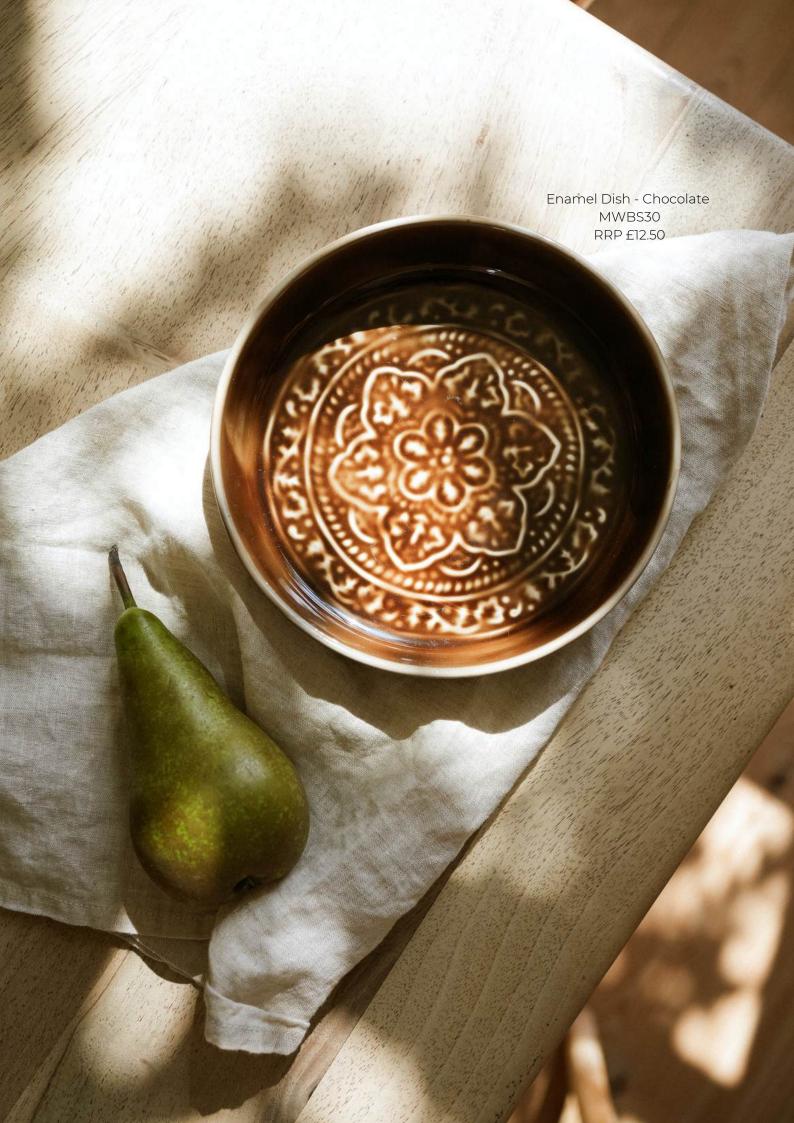

#### Kitchen

&

Dining

Ridged Painted Cup Pebble MWPT200 RRP £14.50 Ridged Painted Cup Ginger MWPT198 RRP £14.50 Ridged Painted Mug Forest MWPT199 RRP £14.50

Clouds Mug Pebble MWPT194 RRP £14.50 Ink Splash Mug Pebble MWPT193 RRP £14.50 Gingham Check Mug Pebble MWPT192 RRP £14.50