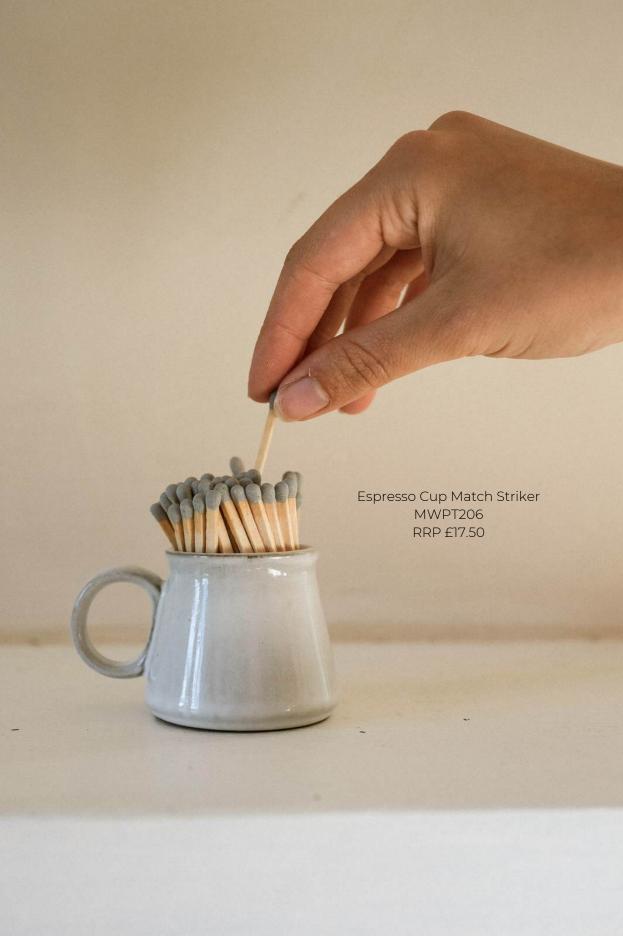

#### Candle Holders

&

Snuffer

Marmalade Match Striker MWPT205 RRP £17.50

Crock Pot Match Striker MWPT204 RRP £17.50

Wee Willy Winkee Candle Holder Ginger Pinstripe MWPT188 RRP £19.95

Wee Willy Winkee Candle Holder Forest Pinstripe MWPT189 RRP £19.95