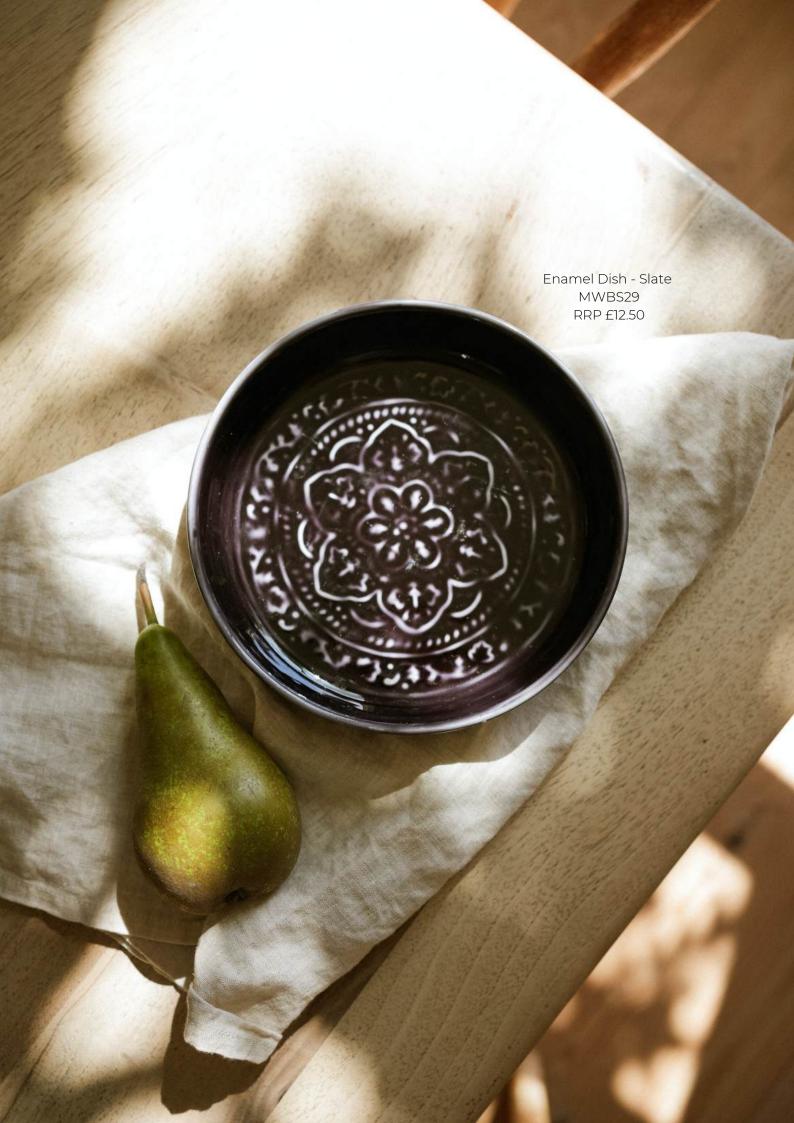

#### Kitchen

&

Dining

Ridged Painted Cup Pebble MWPT200 RRP £14.50 Ridged Painted Cup Ginger MWPT198 RRP £14.50 Ridged Painted Mug Forest MWPT199 RRP £14.50

Clouds Mug Pebble MWPT194 RRP £14.50 Ink Splash Mug Pebble MWPT193 RRP £14.50 Gingham Check Mug Pebble MWPT192 RRP £14.50