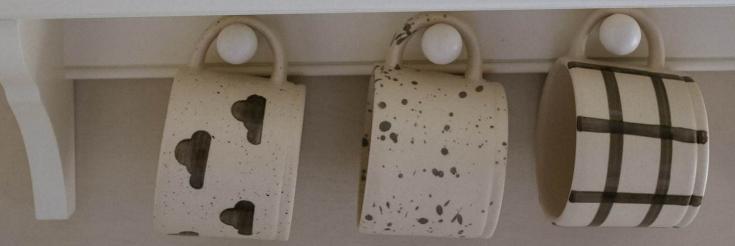

#### Kitchen

&

Dining

Ridged Painted Cup Pebble MWPT200 RRP £14.50 Ridged Painted Cup Ginger MWPT198 RRP £14.50 Ridged Painted Mug Forest MWPT199 RRP £14.50

Clouds Mug Pebble MWPT194 RRP £14.50 Ink Splash Mug Pebble MWPT193 RRP £14.50 Gingham Check Mug Pebble MWPT192 RRP £14.50