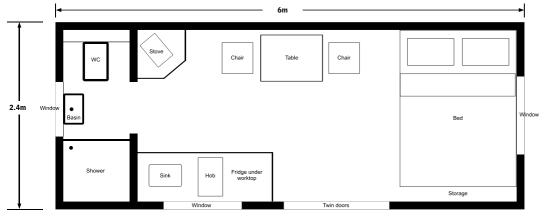

Our huts can also be made with an en-suite for an extra cost.

Proposed Floor Plan for a Hut with En-Suite

THE VIKING WORKSHOP, LECONFIELD ROAD, CHERRY BURTON BEVERLEY, EAST RIDING OF YORKSHIRE HU17 7LJ

MOB: 07435030741