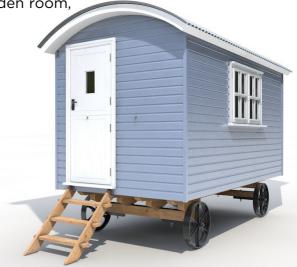

## ALL SEASON ALL WEATHER LUXURY

Our classic Shepherd Hut is based on the traditional huts from the 15th century, brought up to the modern day.

With a choice of colours available, it makes a perfect garden room, office, or playroom.

As standard the Classic Hut comes with the following:

- Solid oak chassis
- Cast iron wheels and turntable
- Pine cladded walls
- Oak steps
- Hard wood or UPVC windows and doors
- Oak floor
- Electrics including USB sockets
- Light switches and light fittings
- Squirrel Log Burner