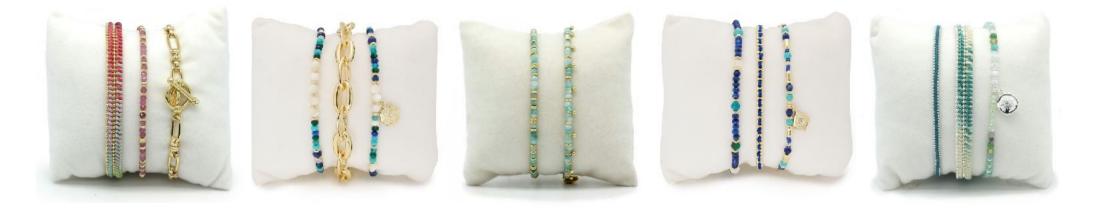

#### **WOVEN COLOUR**

Woven bracelets with colour impact

#### LAYERING COLOUR

Bracelets to add instant colour pop to your arm candy

# COLOUR POP

Indulge in colourful gemstone & beaded jewellery

S. S. S. S.

## **BEADED STYLE**

Colourful beaded bracelets to make you sparkle

66

I've had a few orders from Boho Betty now. The designs are unique and items are always shipped quickly, packaged safely and securely and presented beautifully.

# STACK IT UP

Layer up with our boxed ready-to-go bracelet sets