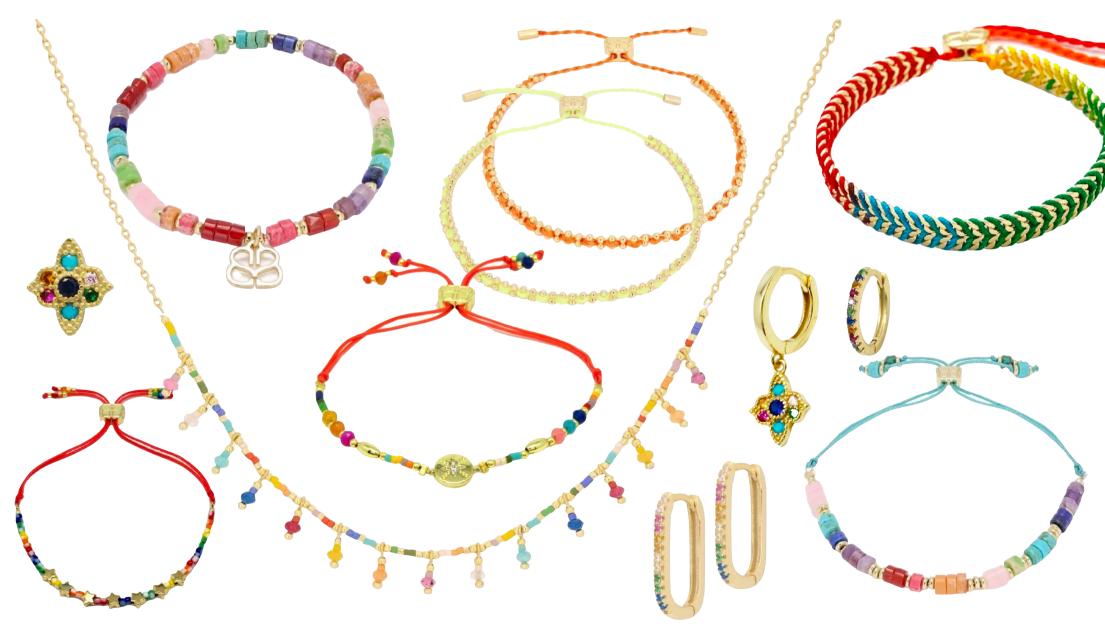

# MULTICOLOUR RADIANCE

Brighten your style with multi-coloured jewellery

# COLOUR POP

Indulge in colourful gemstone & beaded jewellery

S. S. S. S.

## **BEADED STYLE**

Colourful beaded bracelets to make you sparkle

66

I've had a few orders from Boho Betty now. The designs are unique and items are always shipped quickly, packaged safely and securely and presented beautifully.