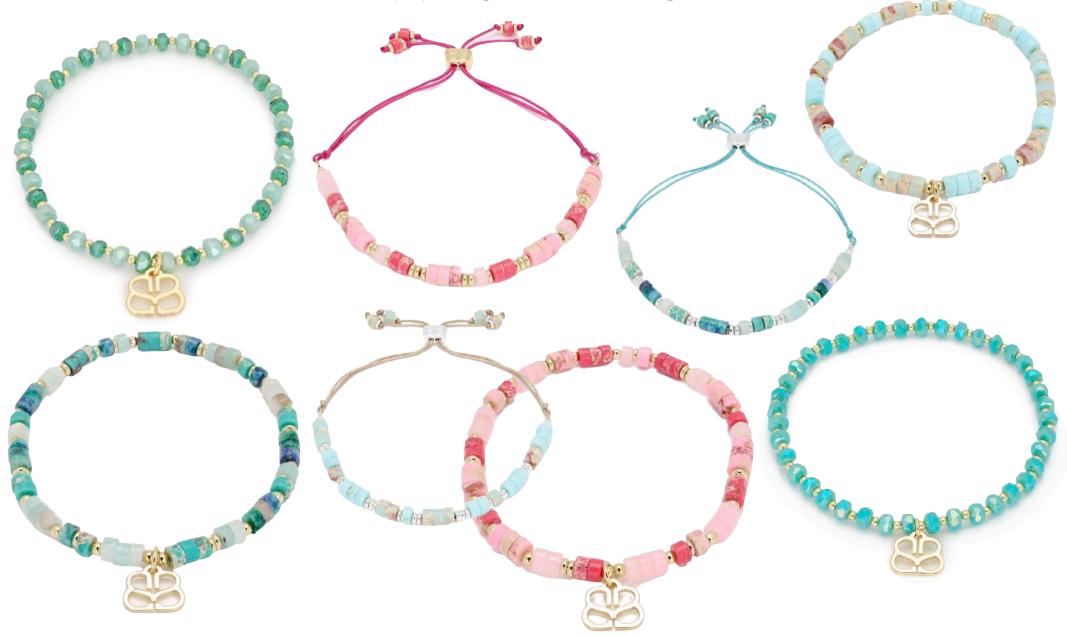

# COLOUR POP

Indulge in colourful gemstone & beaded jewellery

S. S. S. S.

## **BEADED STYLE**

Colourful beaded bracelets to make you sparkle

66

I've had a few orders from Boho Betty now. The designs are unique and items are always shipped quickly, packaged safely and securely and presented beautifully.