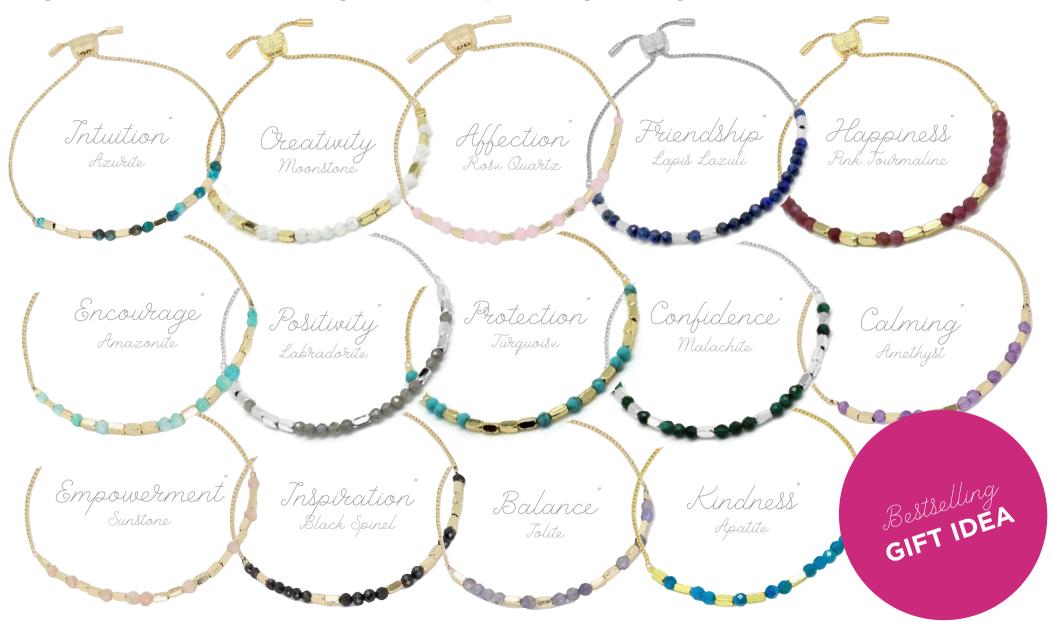

# MEANINGFUL MESSAGE BRACELETS

Say it with a Morse Code gemstone empowering message

#### WELLNESS BRACELETS

Radiate positivity with our gemstone bracelets

# CHAKRA COLLECTION

Revive with chakra wellness gemstone energy

# CHAKRA BRACELETS

Chakra wellness gemstone energy bracelets