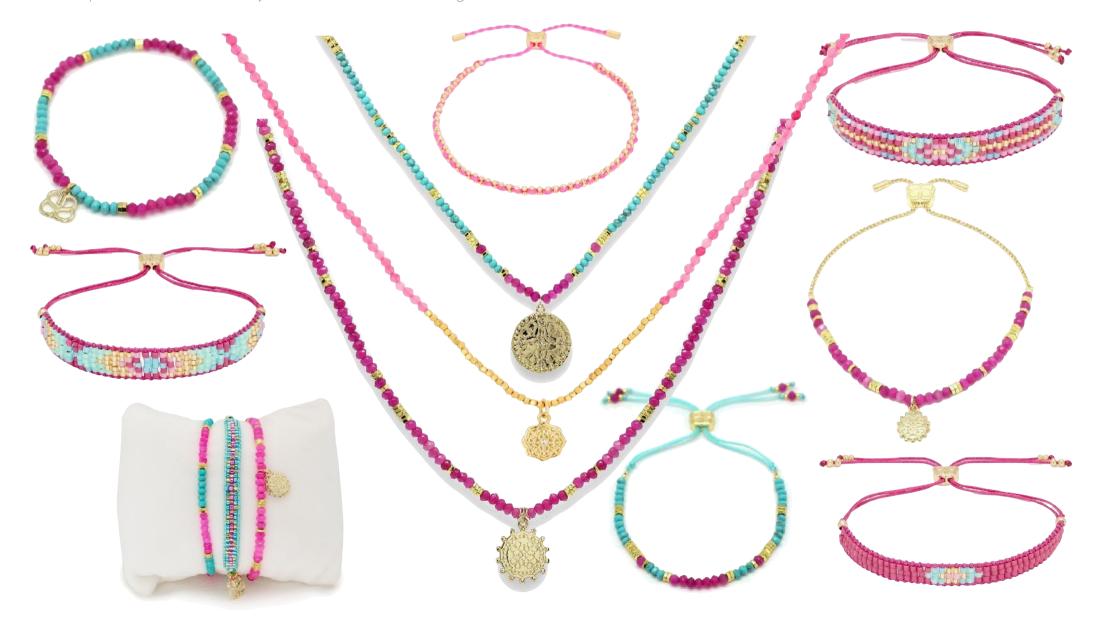

#### **VIBRANT SUMMER**

Hot pinks and turquoise for holiday vibes

Feel good Tewellery

**A** 

# MULTICOLOUR RADIANCE

Brighten your style with multi-coloured jewellery

# COLOUR POP

Indulge in colourful gemstone & beaded jewellery

S. S. S. S.