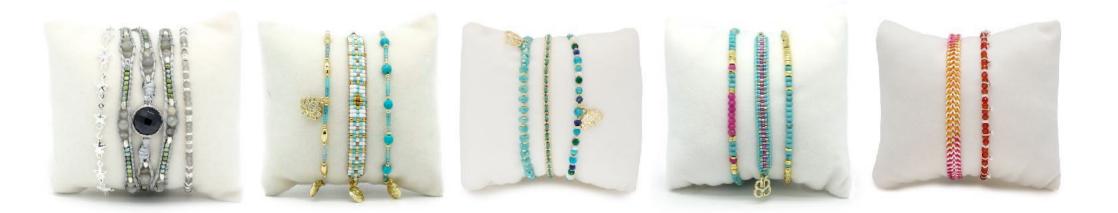

#### **WOVEN COLOUR**

Woven bracelets with colour impact

#### LAYERING COLOUR

Bracelets to add instant colour pop to your arm candy

# COLOUR POP

Indulge in colourful gemstone & beaded jewellery

S. S. S. S.

## **BEADED STYLE**

Colourful beaded bracelets to make you sparkle

66

I've had a few orders from Boho Betty now. The designs are unique and items are always shipped quickly, packaged safely and securely and presented beautifully.

# STACK IT UP

Layer up with our boxed ready-to-go bracelet sets