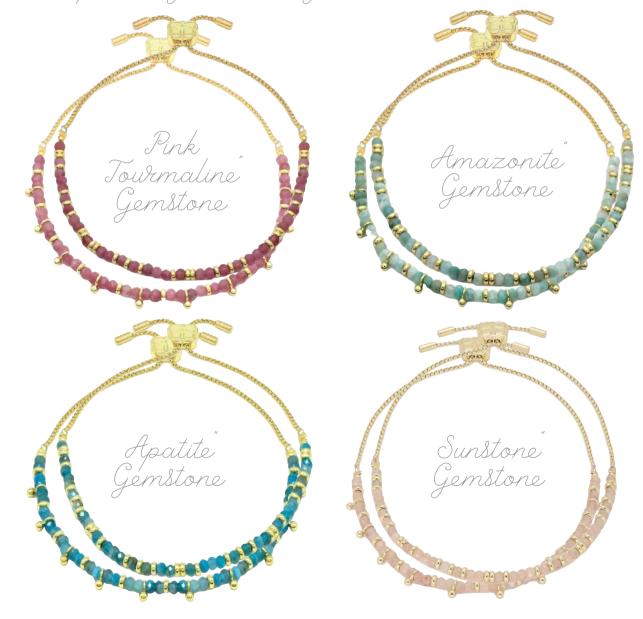

# GEMSTONES

66%

and the second

3

#### WELLNESS BRACELETS

Radiate positivity with our gemstone bracelets