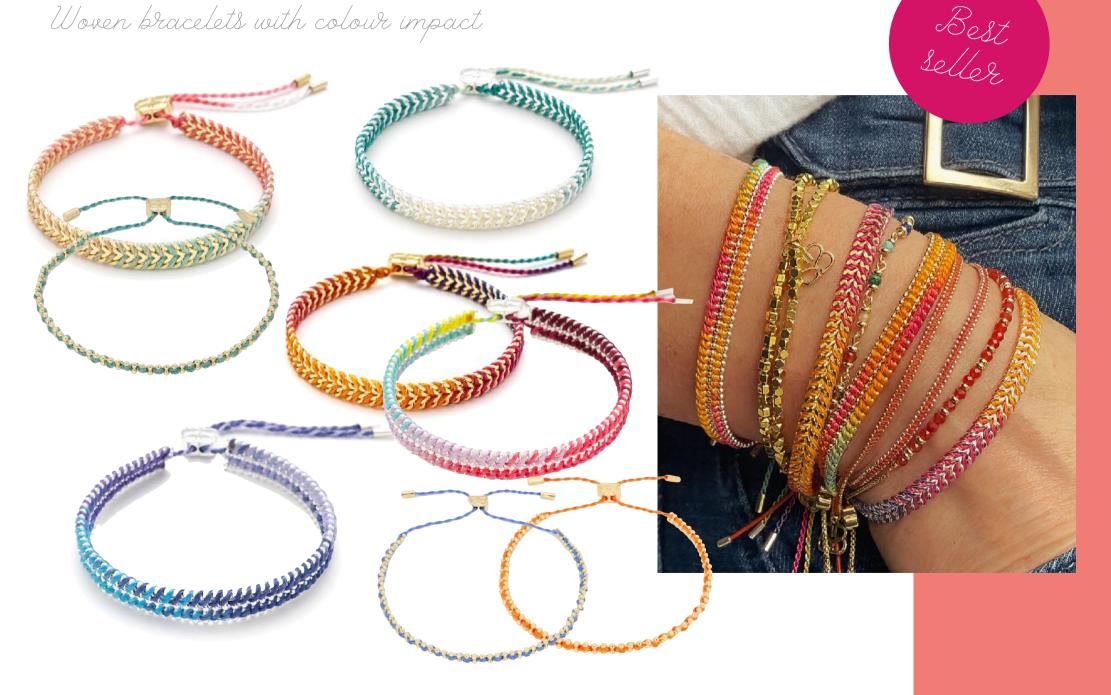

#### **WOVEN COLOUR**

Woven bracelets with colour impact

#### LAYERING COLOUR

Bracelets to add instant colour pop to your arm candy