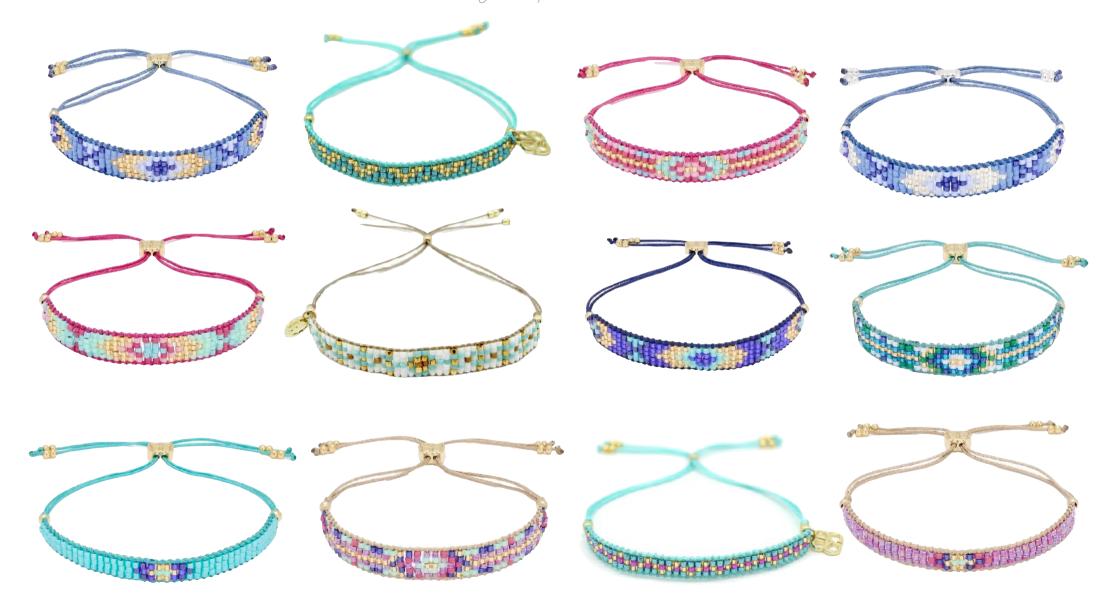

#### **WOVEN COLOUR**

Woven bracelets with colour impact

#### LAYERING COLOUR

Bracelets to add instant colour pop to your arm candy

## **BEADED STYLE**

Colourful beaded bracelets to make you sparkle

66

I've had a few orders from Boho Betty now. The designs are unique and items are always shipped quickly, packaged safely and securely and presented beautifully.