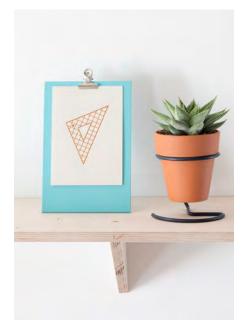

### CLIPBOARD FRAMES

Share photographs and inspiration on this free-standing clipboard frame, an instant design tool to display memories, projects and plans.

The Small Clipboard Frame is great for displaying poloroids prints.

A favourite tool for social media posts - it can elevate printed products and messages for further follower engagement.

The Medium Clipboard Frame can be used portrait or landscape.

The perfect partner for prints and postcards they are often purchased together in store. Also a popular choice for POS.