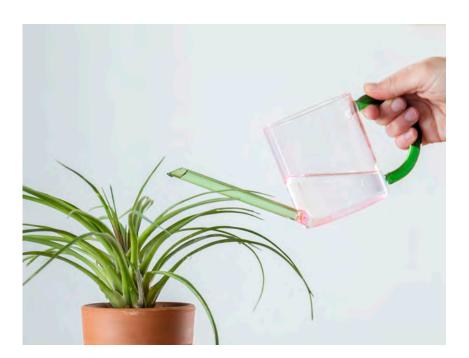

# **GLASS WATERING CAN**

Dual colour glass watering can.
A useful and decorative piece crafted from borosilicate glass.
Water your beloved house plants in style, or display pretty florals.