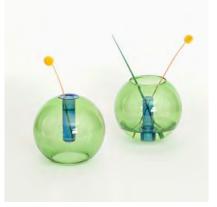

## **NEW - BUBBLE GLASS VASES**

Available in two sizes, our new Globe Vases add an organic softness to our glass collection. A charming vessel for favourite florals, from a single bud to a full bloom. Use one way for a bouquet or turn over to create a single stem vase.

MINI

Our Mini Bubble Vase sits neatly in the palm of your hand, as you choose the perfect spot for the charming tiny vessel. The Medium Bubble Vase is equally tactile but creates a statement in the home. Handcrafted from borosilicate laboratory glass.