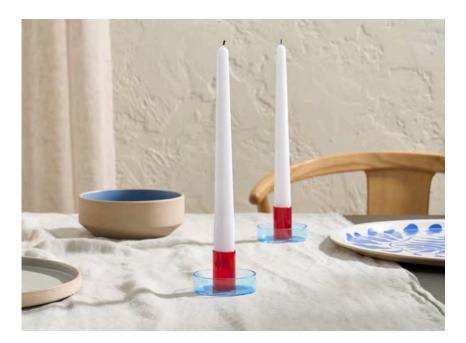

# DUO TONE CANDLESTICK HOLDER

Dual colour glass candle holder. Crafted from borosilicate glass for a clean and smooth finish. The glass candlestick holders make add a splash of colour to the dining table or astylish shelf. Candlesticks are help firmly within.

# CANDLESTICK HOLDER - SMALL AND LARGE

Dual colour glass candlestick holder. Crafted from borosilicate glass for a clean and smooth finish. The elegant tall glass candlestick holders add a splash of colour to the dining table or a stylish shelf.