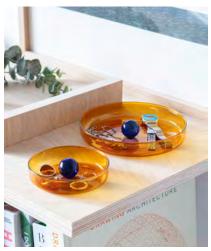

# **BUBBLE DISH**

Handmade borosilicate glass dish available in 2 sizes.

Perfect for the dining table, desk or bedside, our dish features a playful bubble around which to arrange snacks, stationery or jewellery.