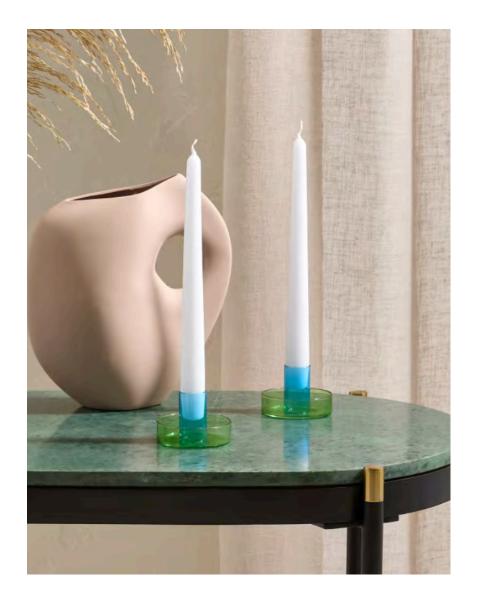

# DUO TONE CANDLESTICK HOLDER

Dual colour glass candle holder. Crafted from borosilicate glass for a clean and smooth finish. The glass candlestick holders make add a splash of colour to the dining table or astylish shelf. Candlesticks are help firmly within.

# CANDLESTICK HOLDER - SMALL AND LARGE

Dual colour glass candlestick holder. Crafted from borosilicate glass for a clean and smooth finish. The elegant tall glass candlestick holders add a splash of colour to the dining table or a stylish shelf.