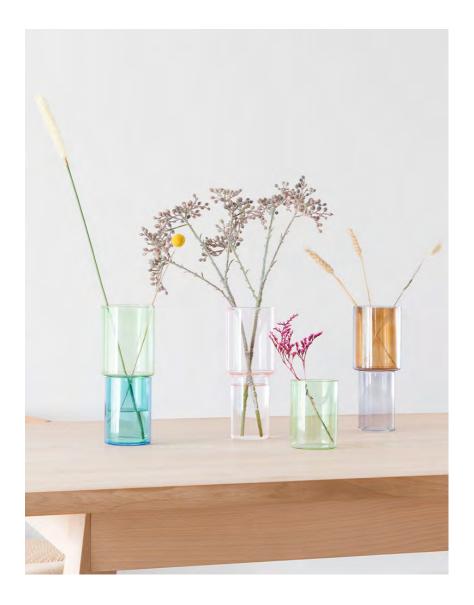

# STACKING GLASS VASE

Versatile, three-way handmade glass vase crafted from borosilicate glass for our signature clean and geometric lines.

The vases have three alternative uses: place the small beside the large to create a pair, place the small within the top of the large for a tall shallow vase, or place the large within the small for a traditional vase with a dual colour twist.