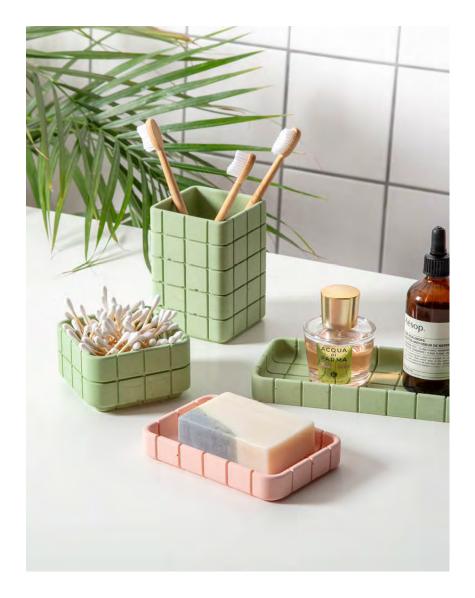

## BATHROOM TILE COLLECTION

Block Design's Bathroom Tile Collection offers a useful and beautiful solution to bathroom storage. The Toothbrush Holder and Soap Dish each have holes in the base to allow excess water to drain away.