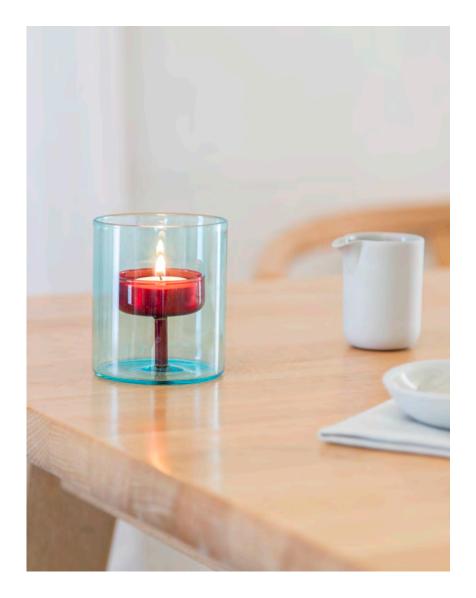

## GLASS TEA-LIGHT HOLDER

Dual colour glass tea-light holder. Crafted from borosilicate glass for a clean and smooth finish. The glass tea-light holders omit a warm glow when a candle is lit and placed within.