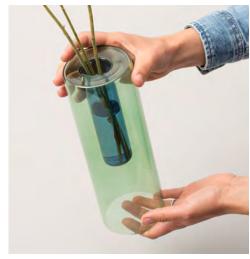

### REVERSIBLE GLASS VASE

The perfect vessel for arranging your favourite florals, from a single bud to a full bouquet. A beautiful geometric object whether filled or empty. Use one way for a full arrangement or flip to create a single stem vase.

The dual-purpose vase allows you to make the most of your bouquet. As flowers start to fade, flip the vase and breathe new life into the remaining stems.

Hand-crafted from recycled borosilicate laboratory glass, the vases display clean geometric lines, complementing the natural florals within. Simply adding water creates a visual impact as the shapes within interact.