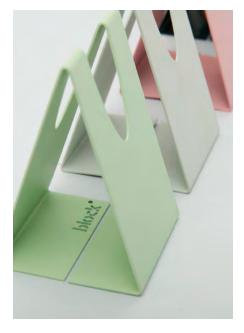

# TRIANGLE CANDLESTICK HOLDER

A simple Candlestick Holder crafted from a single piece of steel. An elegant addition to the dining table, keeping candles securely in place.

An exciting addition to our homeware range, the Candlestick Holder allows you to get creative with your display.

A muted colour palette encourages the use of multiple candles, from vibrant brights to muted pastels.

They work well as a collective or sit confidently as a single piece.