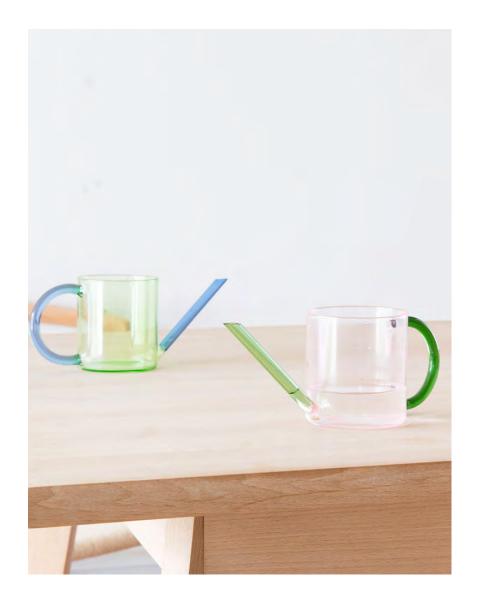

# **GLASS WATERING CAN**

Dual colour glass watering can.
A useful and decorative piece crafted from borosilicate glass.
Water your beloved house plants in style, or display pretty florals.