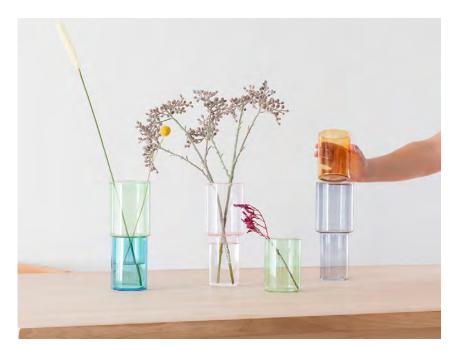

# STACKING GLASS VASE

Versatile, three-way handmade glass vase crafted from borosilicate glass for our signature clean and geometric lines.

The vases have three alternative uses: place the small beside the large to create a pair, place the small within the top of the large for a tall shallow vase, or place the large within the small for a traditional vase with a dual colour twist.