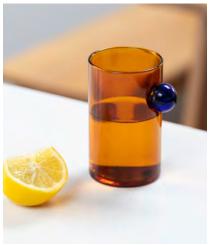

# **BUBBLE GLASS**

A playful addition to the dining table, our dual colour glass features a sweet bubble detail. The glass can also be used as a small vase, perfect for fresh or dried short stems.