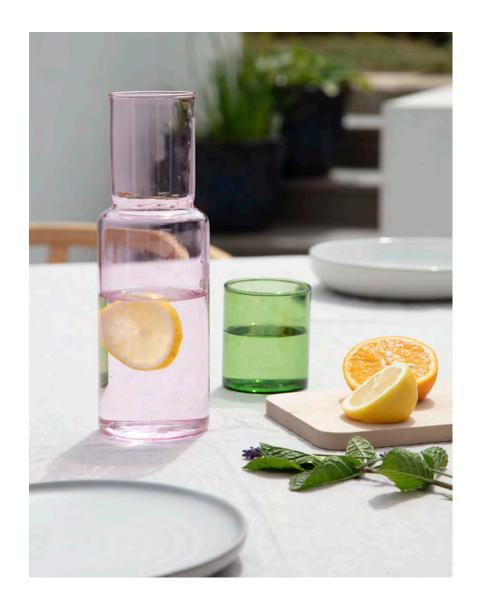

# DUO TONE CARAFE

Perfect for the dining table, desk or bedside, our dual colour carafe features a lid that also acts as a drinking glass.

Handcrated from Borosilicate Laboratory Glass.