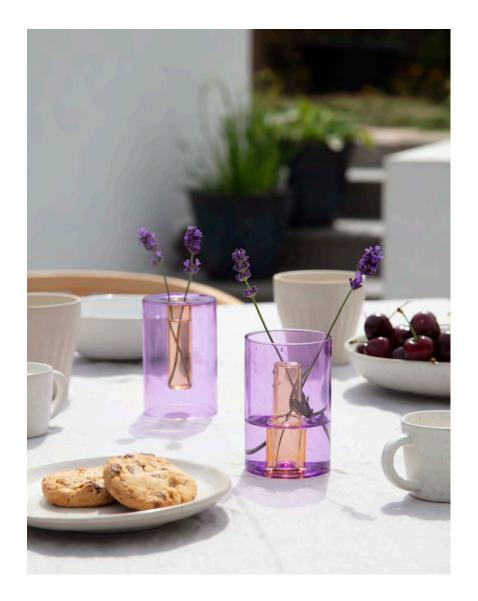

## SMALL REVERSIBLE GLASS VASE

The perfect vessel to arrange short stem florals, from a single bud to a bunch of wildflowers.

As with the large version, the Small Reversible Glass Vase offers two coloured vases in one, designed to let creativity flourish.

The smaller size makes a beautiful table centre piece when arranged in a set.

They are also designed to sit neatly on the windowsill, celebrating foraged flowers.