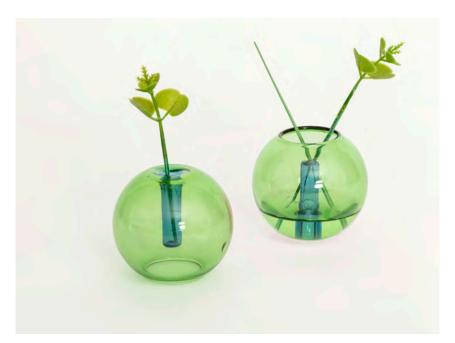

## **NEW - BUBBLE GLASS VASES**

Available in two sizes, our new Globe Vases add an organic softness to our glass collection. A charming vessel for favourite florals, from a single bud to a full bloom. Use one way for a bouquet or turn over to create a single stem vase.

MINI

Our Mini Bubble Vase sits neatly in the palm of your hand, as you choose the perfect spot for the charming tiny vessel. The Medium Bubble Vase is equally tactile but creates a statement in the home. Handcrafted from borosilicate laboratory glass.