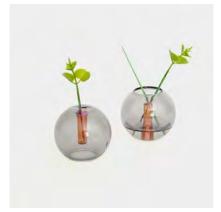

## **NEW - BUBBLE GLASS VASES**

Available in two sizes, our new Globe Vases add an organic softness to our glass collection. A charming vessel for favourite florals, from a single bud to a full bloom. Use one way for a bouquet or turn over to create a single stem vase.

MINI

Our Mini Bubble Vase sits neatly in the palm of your hand, as you choose the perfect spot for the charming tiny vessel. The Medium Bubble Vase is equally tactile but creates a statement in the home. Handcrafted from borosilicate laboratory glass.