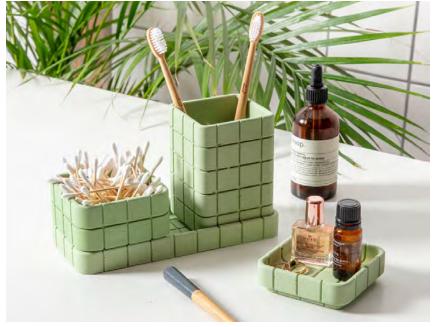

## BATHROOM TILE COLLECTION

Block Design's Bathroom Tile Collection offers a useful and beautiful solution to bathroom storage. The Toothbrush Holder and Soap Dish each have holes in the base to allow excess water to drain away.

## **DESK TILE COLLECTION**

The Desk Tile Collection allows unique stackable storage to keep a busy workspace tidy and ready to create. Items can be styled and stacked to suit your space, and our Plant Pot invites nature inside to promote productivity.