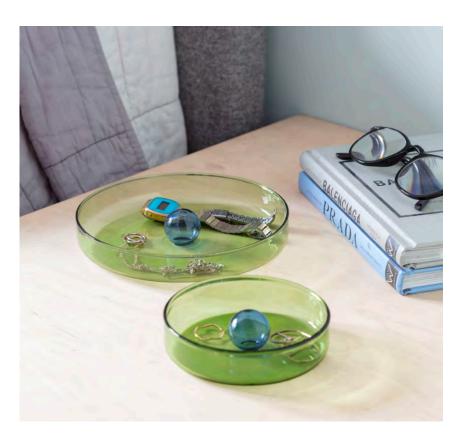

# **BUBBLE DISH**

Handmade borosilicate glass dish available in 2 sizes.

Perfect for the dining table, desk or bedside, our dish features a playful bubble around which to arrange snacks, stationery or jewellery.