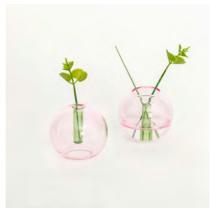

## **NEW - BUBBLE GLASS VASES**

Available in two sizes, our new Globe Vases add an organic softness to our glass collection. A charming vessel for favourite florals, from a single bud to a full bloom. Use one way for a bouquet or turn over to create a single stem vase.

MINI

Our Mini Bubble Vase sits neatly in the palm of your hand, as you choose the perfect spot for the charming tiny vessel. The Medium Bubble Vase is equally tactile but creates a statement in the home. Handcrafted from borosilicate laboratory glass.