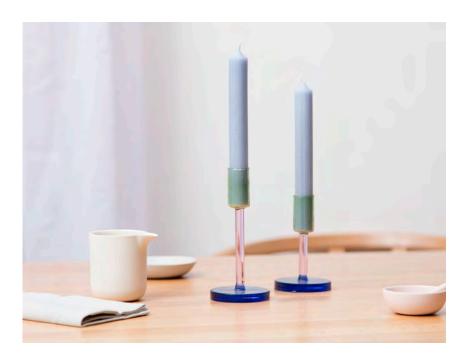

# CANDLESTICK HOLDER - SMALL AND LARGE

Dual colour glass candlestick holder. Crafted from borosilicate glass for a clean and smooth finish. The elegant tall glass candlestick holders add a splash of colour to the dining table or a stylish shelf.