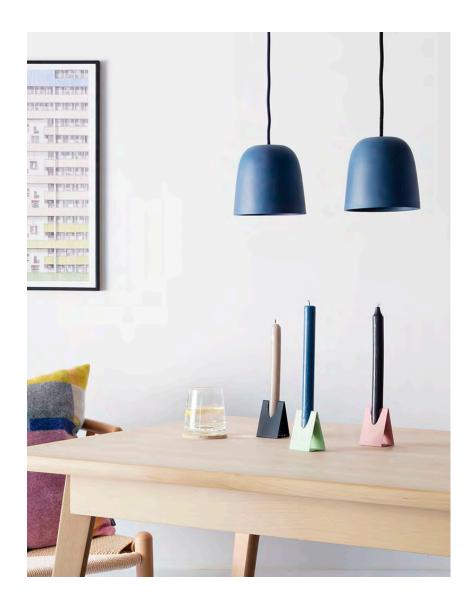

# TRIANGLE CANDLESTICK HOLDER

A simple Candlestick Holder crafted from a single piece of steel. An elegant addition to the dining table, keeping candles securely in place.

An exciting addition to our homeware range, the Candlestick Holder allows you to get creative with your display.

A muted colour palette encourages the use of multiple candles, from vibrant brights to muted pastels.

They work well as a collective or sit confidently as a single piece.