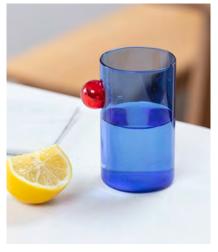

# **BUBBLE GLASS**

A playful addition to the dining table, our dual colour glass features a sweet bubble detail. The glass can also be used as a small vase, perfect for fresh or dried short stems.