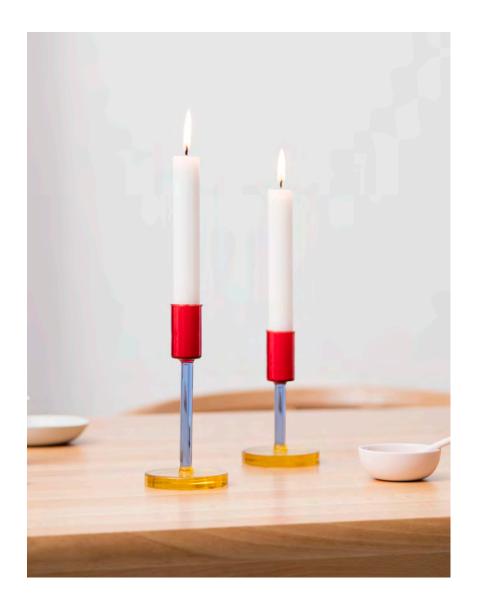

# CANDLESTICK HOLDER - SMALL AND LARGE

Dual colour glass candlestick holder. Crafted from borosilicate glass for a clean and smooth finish. The elegant tall glass candlestick holders add a splash of colour to the dining table or a stylish shelf.