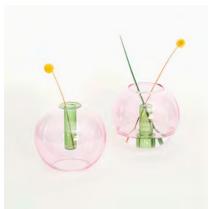

## **NEW - BUBBLE GLASS VASES**

Available in two sizes, our new Globe Vases add an organic softness to our glass collection. A charming vessel for favourite florals, from a single bud to a full bloom. Use one way for a bouquet or turn over to create a single stem vase.

MINI

Our Mini Bubble Vase sits neatly in the palm of your hand, as you choose the perfect spot for the charming tiny vessel. The Medium Bubble Vase is equally tactile but creates a statement in the home. Handcrafted from borosilicate laboratory glass.