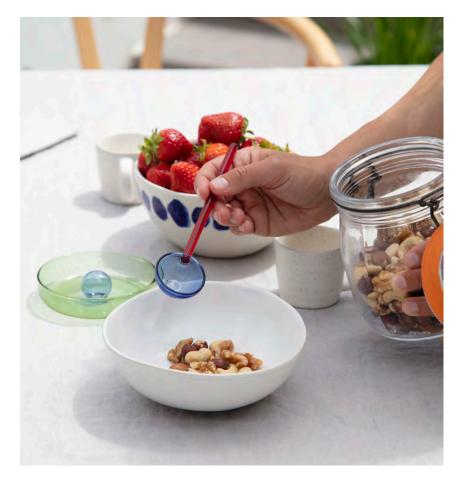

### DUO TONE SPOON

Food-grade spoons, handcrafted from borosilicate laboratory glass. Perfect for spices, stirring your favourite drink or simply for display, our sculptural spoons bring colour and design to the table.

Inspired by laboratory measuring spoons, our design evokes an apothecary vibe with a colourful twist. Incredibly tactile, the spoons are a joy to use. Every design detail of our spoon is important and functional, from the depth of the scoop to the length of the slender handle. It can be the perfect coffee scoop, serving your morning yoghurt, or flip it and use as a stir stick for a cocktail.