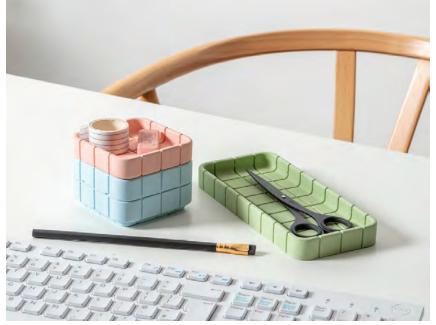

## **DESK TILE COLLECTION**

The Desk Tile Collection allows unique stackable storage to keep a busy workspace tidy and ready to create. Items can be styled and stacked to suit your space, and our Plant Pot invites nature inside to promote productivity.