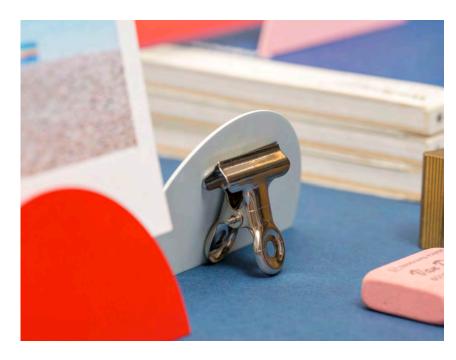

# GEOMETRIC PHOTO CLIP

Elevate favourite postcard or photographs with our innovative Photo Clips. Simply place your picture or memo within the free-standing metal clip and display.

Our Geometric Photo Clip secures photos and postcards without leaving a mark.

Inspired by Bauhaus shapes and colours, the clips can be used as stands on the desk or mounted on the wall with a simple tack to display larger artwork.

A great add-on item by the till or at the checkout, the Photo Clips are always a popular stocking filler choice.

Also the perfect solution for POS. Sales literature and info can be updated easily.