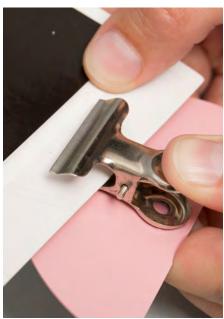

### CLIPBOARD FRAMES

Share photographs and inspiration on this free-standing clipboard frame, an instant design tool to display memories, projects and plans.

The Small Clipboard Frame is great for displaying poloroids prints.

A favourite tool for social media posts - it can elevate printed products and messages for further follower engagement.

The Medium Clipboard Frame can be used portrait or landscape.

The perfect partner for prints and postcards they are often purchased together in store. Also a popular choice for POS.