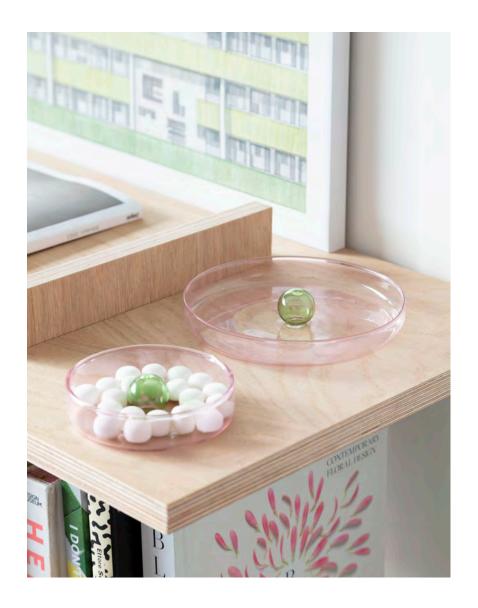

# **BUBBLE DISH**

Handmade borosilicate glass dish available in 2 sizes.

Perfect for the dining table, desk or bedside, our dish features a playful bubble around which to arrange snacks, stationery or jewellery.