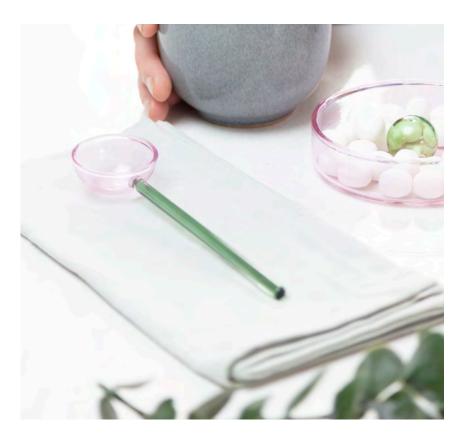

### DUO TONE SPOON

Food-grade spoons, handcrafted from borosilicate laboratory glass. Perfect for spices, stirring your favourite drink or simply for display, our sculptural spoons bring colour and design to the table.

Inspired by laboratory measuring spoons, our design evokes an apothecary vibe with a colourful twist. Incredibly tactile, the spoons are a joy to use. Every design detail of our spoon is important and functional, from the depth of the scoop to the length of the slender handle. It can be the perfect coffee scoop, serving your morning yoghurt, or flip it and use as a stir stick for a cocktail.