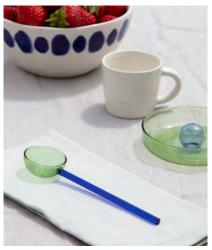

### DUO TONE SPOON

Food-grade spoons, handcrafted from borosilicate laboratory glass. Perfect for spices, stirring your favourite drink or simply for display, our sculptural spoons bring colour and design to the table.

Inspired by laboratory measuring spoons, our design evokes an apothecary vibe with a colourful twist. Incredibly tactile, the spoons are a joy to use. Every design detail of our spoon is important and functional, from the depth of the scoop to the length of the slender handle. It can be the perfect coffee scoop, serving your morning yoghurt, or flip it and use as a stir stick for a cocktail.