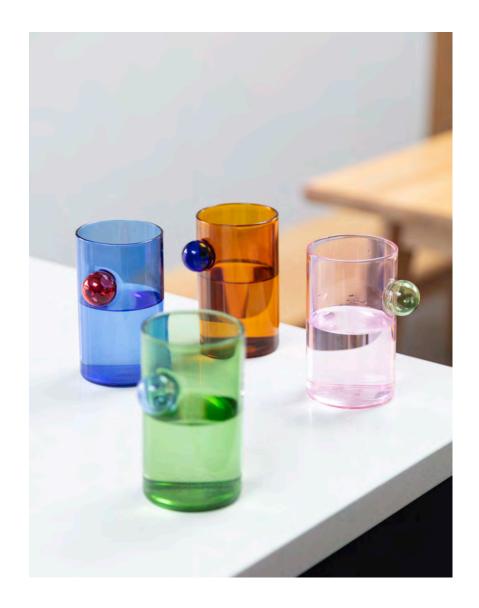

# **BUBBLE GLASS**

A playful addition to the dining table, our dual colour glass features a sweet bubble detail. The glass can also be used as a small vase, perfect for fresh or dried short stems.