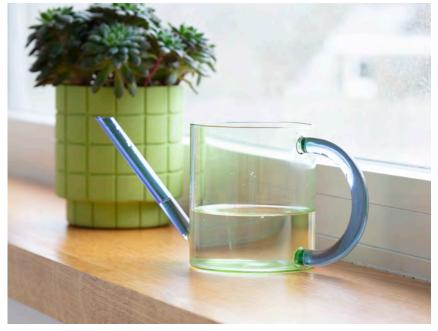

# **GLASS WATERING CAN**

Dual colour glass watering can.
A useful and decorative piece crafted from borosilicate glass.
Water your beloved house plants in style, or display pretty florals.