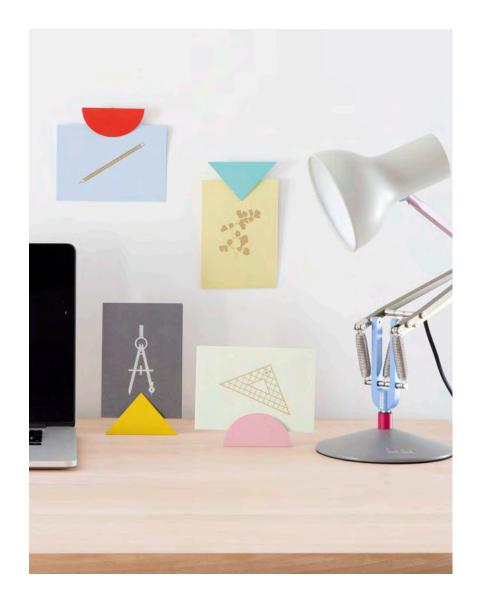

# GEOMETRIC PHOTO CLIP

Elevate favourite postcard or photographs with our innovative Photo Clips. Simply place your picture or memo within the free-standing metal clip and display.

Our Geometric Photo Clip secures photos and postcards without leaving a mark.

Inspired by Bauhaus shapes and colours, the clips can be used as stands on the desk or mounted on the wall with a simple tack to display larger artwork.

A great add-on item by the till or at the checkout, the Photo Clips are always a popular stocking filler choice.