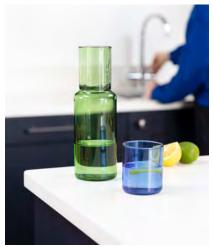

# DUO TONE CARAFE

Perfect for the dining table, desk or bedside, our dual colour carafe features a lid that also acts as a drinking glass.

Handcrated from Borosilicate Laboratory Glass.