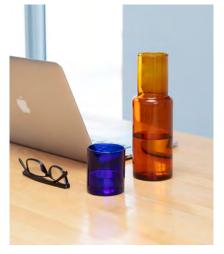

# DUO TONE CARAFE

Perfect for the dining table, desk or bedside, our dual colour carafe features a lid that also acts as a drinking glass.

Handcrated from Borosilicate Laboratory Glass.