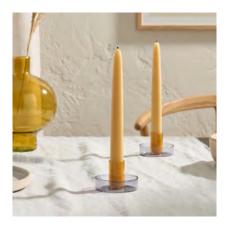

# DUO TONE CANDLESTICK HOLDER

Dual colour glass candle holder. Crafted from borosilicate glass for a clean and smooth finish. The glass candlestick holders make add a splash of colour to the dining table or astylish shelf. Candlesticks are help firmly within.

# CANDLESTICK HOLDER - SMALL AND LARGE

Dual colour glass candlestick holder. Crafted from borosilicate glass for a clean and smooth finish. The elegant tall glass candlestick holders add a splash of colour to the dining table or a stylish shelf.