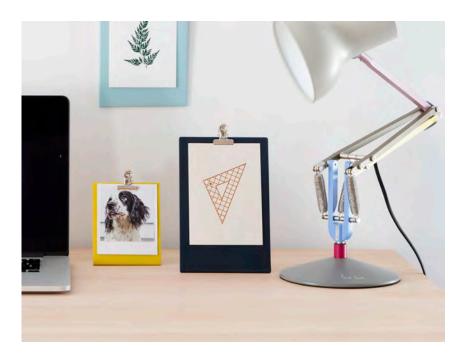

### CLIPBOARD FRAMES

Share photographs and inspiration on this free-standing clipboard frame, an instant design tool to display memories, projects and plans.

The Small Clipboard Frame is great for displaying poloroids prints.

A favourite tool for social media posts - it can elevate printed products and messages for further follower engagement.

The Medium Clipboard Frame can be used portrait or landscape.

The perfect partner for prints and postcards they are often purchased together in store. Also a popular choice for POS.