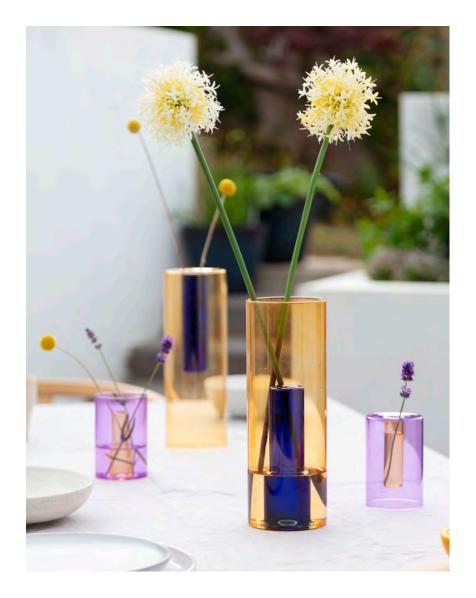

### REVERSIBLE GLASS VASE

The perfect vessel for arranging your favourite florals, from a single bud to a full bouquet. A beautiful geometric object whether filled or empty. Use one way for a full arrangement or flip to create a single stem vase.

The dual-purpose vase allows you to make the most of your bouquet. As flowers start to fade, flip the vase and breathe new life into the remaining stems.

Hand-crafted from recycled borosilicate laboratory glass, the vases display clean geometric lines, complementing the natural florals within. Simply adding water creates a visual impact as the shapes within interact.