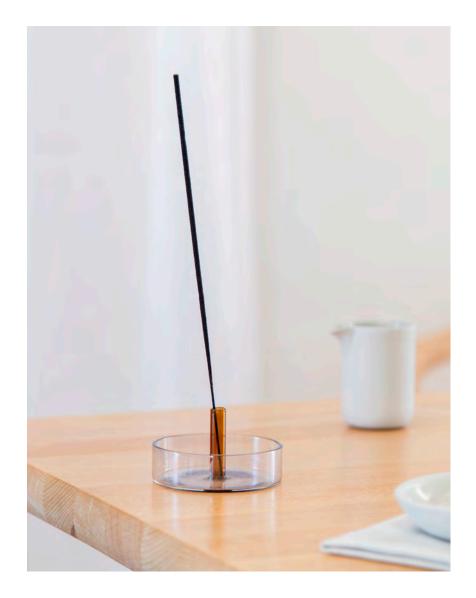

### GLASS INCENSE STICK HOLDER

Dual colour glass incense stick holder. Crafted from borosilicate glass for a clean and smooth finish. The glass holders add a splash of colour to a stylish shelf, ensuring ash is safely collected with the base.