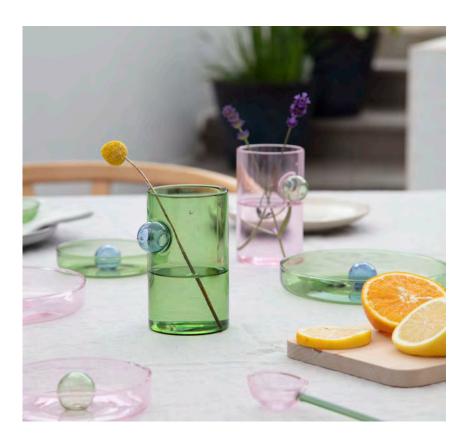

# **BUBBLE GLASS**

A playful addition to the dining table, our dual colour glass features a sweet bubble detail. The glass can also be used as a small vase, perfect for fresh or dried short stems.