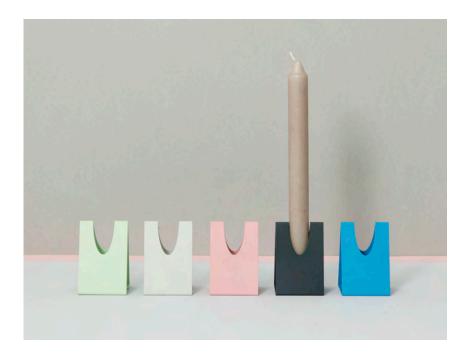

# TRIANGLE CANDLESTICK HOLDER

A simple Candlestick Holder crafted from a single piece of steel. An elegant addition to the dining table, keeping candles securely in place.

An exciting addition to our homeware range, the Candlestick Holder allows you to get creative with your display.

A muted colour palette encourages the use of multiple candles, from vibrant brights to muted pastels.

They work well as a collective or sit confidently as a single piece.