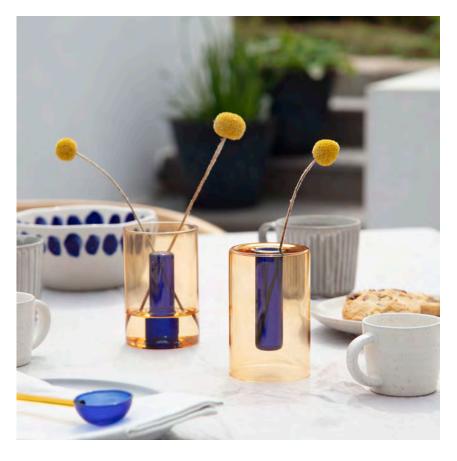

### REVERSIBLE GLASS VASE

The perfect vessel for arranging your favourite florals, from a single bud to a full bouquet. A beautiful geometric object whether filled or empty. Use one way for a full arrangement or flip to create a single stem vase.

The dual-purpose vase allows you to make the most of your bouquet. As flowers start to fade, flip the vase and breathe new life into the remaining stems.

Hand-crafted from recycled borosilicate laboratory glass, the vases display clean geometric lines, complementing the natural florals within. Simply adding water creates a visual impact as the shapes within interact.