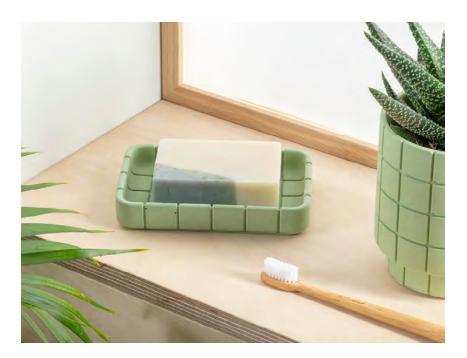

## BATHROOM TILE COLLECTION

Block Design's Bathroom Tile Collection offers a useful and beautiful solution to bathroom storage. The Toothbrush Holder and Soap Dish each have holes in the base to allow excess water to drain away.