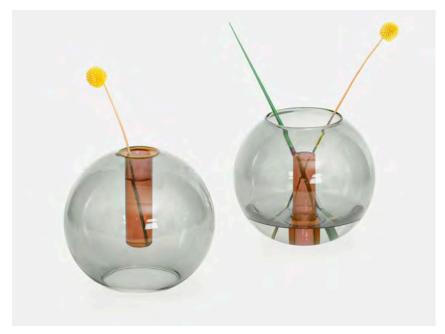

## **NEW - BUBBLE GLASS VASES**

Available in two sizes, our new Globe Vases add an organic softness to our glass collection. A charming vessel for favourite florals, from a single bud to a full bloom. Use one way for a bouquet or turn over to create a single stem vase.

MINI

Our Mini Bubble Vase sits neatly in the palm of your hand, as you choose the perfect spot for the charming tiny vessel. The Medium Bubble Vase is equally tactile but creates a statement in the home. Handcrafted from borosilicate laboratory glass.