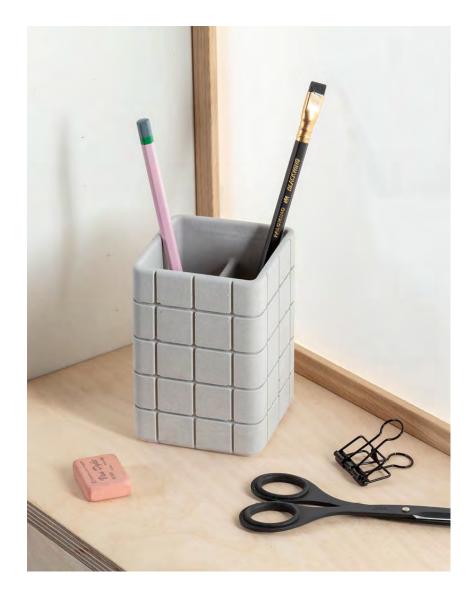

## **DESK TILE COLLECTION**

The Desk Tile Collection allows unique stackable storage to keep a busy workspace tidy and ready to create. Items can be styled and stacked to suit your space, and our Plant Pot invites nature inside to promote productivity.