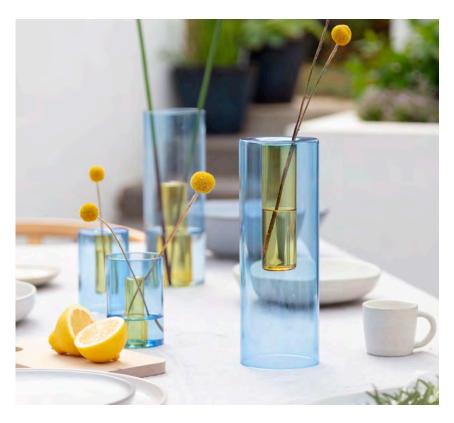

### REVERSIBLE GLASS VASE

The perfect vessel for arranging your favourite florals, from a single bud to a full bouquet. A beautiful geometric object whether filled or empty. Use one way for a full arrangement or flip to create a single stem vase.

The dual-purpose vase allows you to make the most of your bouquet. As flowers start to fade, flip the vase and breathe new life into the remaining stems.

Hand-crafted from recycled borosilicate laboratory glass, the vases display clean geometric lines, complementing the natural florals within. Simply adding water creates a visual impact as the shapes within interact.