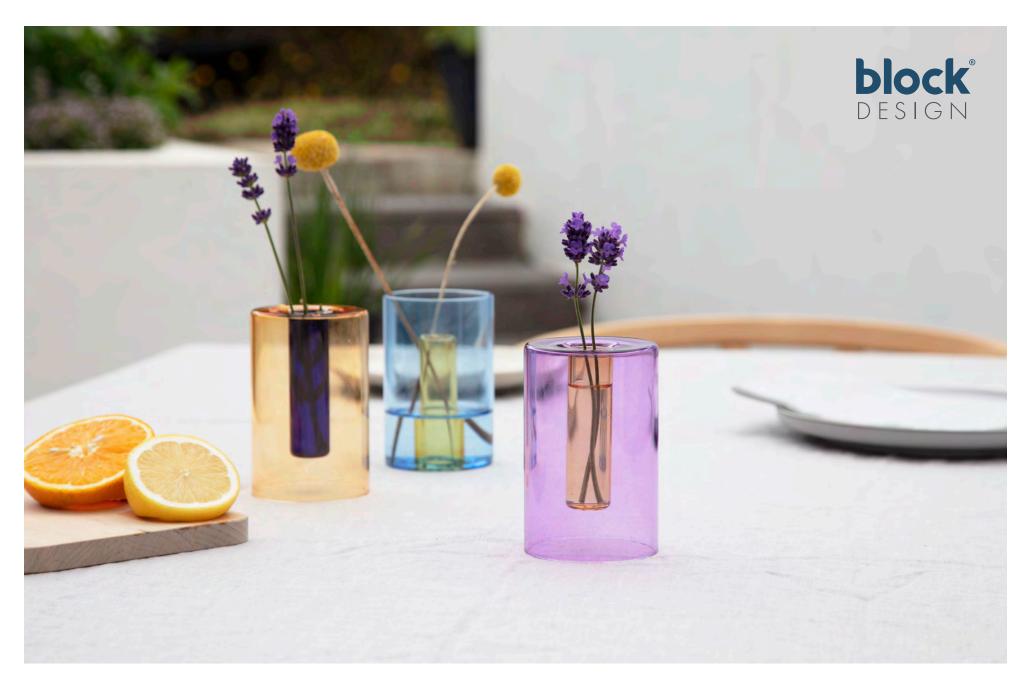

### REVERSIBLE GLASS VASE

The perfect vessel for arranging your favourite florals, from a single bud to a full bouquet. A beautiful geometric object whether filled or empty. Use one way for a full arrangement or flip to create a single stem vase.

The dual-purpose vase allows you to make the most of your bouquet. As flowers start to fade, flip the vase and breathe new life into the remaining stems.

Hand-crafted from recycled borosilicate laboratory glass, the vases display clean geometric lines, complementing the natural florals within. Simply adding water creates a visual impact as the shapes within interact.