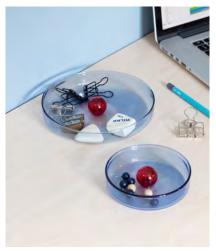

# **BUBBLE DISH**

Handmade borosilicate glass dish available in 2 sizes.

Perfect for the dining table, desk or bedside, our dish features a playful bubble around which to arrange snacks, stationery or jewellery.