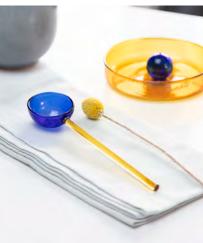

### DUO TONE SPOON

Food-grade spoons, handcrafted from borosilicate laboratory glass. Perfect for spices, stirring your favourite drink or simply for display, our sculptural spoons bring colour and design to the table.

Inspired by laboratory measuring spoons, our design evokes an apothecary vibe with a colourful twist. Incredibly tactile, the spoons are a joy to use. Every design detail of our spoon is important and functional, from the depth of the scoop to the length of the slender handle. It can be the perfect coffee scoop, serving your morning yoghurt, or flip it and use as a stir stick for a cocktail.