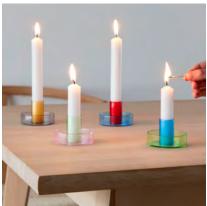

# TRIANGLE CANDLESTICK HOLDER

A simple Candlestick Holder crafted from a single piece of steel. An elegant addition to the dining table, keeping candles securely in place.

An exciting addition to our homeware range, the Candlestick Holder allows you to get creative with your display.

A muted colour palette encourages the use of multiple candles, from vibrant brights to muted pastels.

They work well as a collective or sit confidently as a single piece.