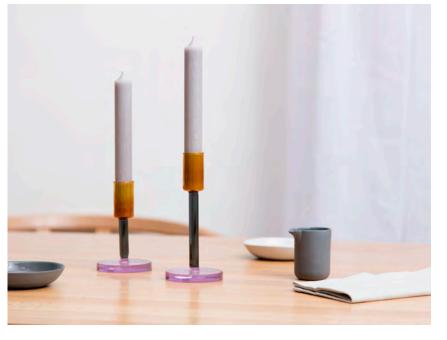

# CANDLESTICK HOLDER - SMALL AND LARGE

Dual colour glass candlestick holder. Crafted from borosilicate glass for a clean and smooth finish. The elegant tall glass candlestick holders add a splash of colour to the dining table or a stylish shelf.