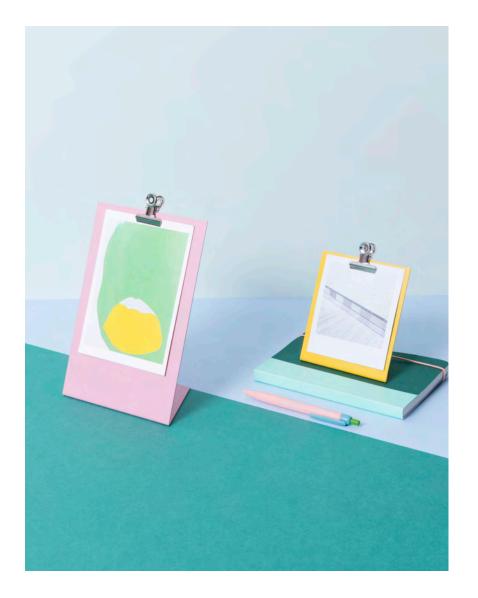

### CLIPBOARD FRAMES

Share photographs and inspiration on this free-standing clipboard frame, an instant design tool to display memories, projects and plans.

The Small Clipboard Frame is great for displaying poloroids prints.

A favourite tool for social media posts - it can elevate printed products and messages for further follower engagement.

The Medium Clipboard Frame can be used portrait or landscape.

The perfect partner for prints and postcards they are often purchased together in store. Also a popular choice for POS.