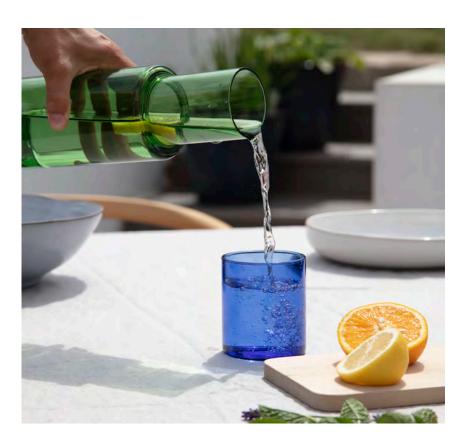

# DUO TONE CARAFE

Perfect for the dining table, desk or bedside, our dual colour carafe features a lid that also acts as a drinking glass.

Handcrated from Borosilicate Laboratory Glass.