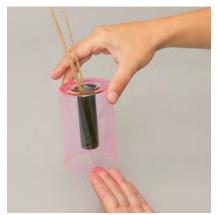

### GLASS INCENSE STICK HOLDER

Dual colour glass incense stick holder. Crafted from borosilicate glass for a clean and smooth finish. The glass holders add a splash of colour to a stylish shelf, ensuring ash is safely collected with the base.