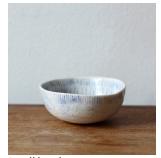

# Liz Workma

#### PORCELAIN HOMEWARE · HANDMADE IN LONDON

info@studiolizworkman.com 07792 412122 www.studiolizworkman.com @liz\_workman\_

### VASES



XL: Standing Mother, 33 x 26 cm Wholesale £450 RRP £995



S: Pink textured, 13 x 9 cm Wholesale £40 RRP £90

LAMPS



L: Seated Mother, 25 x 17 cm Wholesale £200 RRP £450



S: Little Lines, 11 x 8 cm Wholesale £40 RRP £90

Long neck lamp base, 25 x 15 cm

(lampshade not included)

Wholesale £150 RRP £300



M: Woman, 18 x 10 cm Wholesale £70 RRP £180



S: Cells and cells, 12 x 7 cm Wholesale £40 RRP £90



Small bowl, approx 9 x 4 cm Various patterns Wholesale £10 RRP £25



S: Yellow grid, 13 x 9 cm Wholesale £40 RRP £90



S: Clusters, 12 x 10 cm Wholesale £40 RRP £90

#### SPOONS



Spoons (sold individually) Size range from 14 to 7 cm long Wholesale £5 RRP £12

#### ABOUT

Porcelain fired to 1260°

Stubby lamp base, 22 x 17 cm

(lampshade not included)

Wholesale £150 RRP £300

- Made by hand coiling
- Patterns are carved into the surface and inlaid
- Pieces are glazed inside and out
- Each piece is unique
- Able to hold water & food safe
- Hand washing advised
- Makers mark at bottom

## ORDERING

.

- For Lamps, XL & L vases there is no minimum order
- For bowls, spoons, and small & medium vases the minimum order is 5
- Free carriage on orders over £100
- As they are handmade, each p