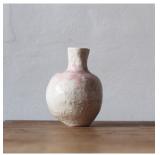

### VASES

XL: Standing Mother, 33 x 26 cm Wholesale £450 RRP £995

S: Pink textured, 13 x 9 cm Wholesale £40 RRP £90

LAMPS

L: Seated Mother, 25 x 17 cm Wholesale £200 RRP £450

S: Little Lines, 11 x 8 cm Wholesale £40 RRP £90