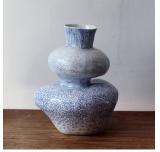

### VASES

XL: Standing Mother, 33 x 26 cm Wholesale £450 RRP £995

S: Pink textured, 13 x 9 cm Wholesale £40 RRP £90

LAMPS

L: Seated Mother, 25 x 17 cm Wholesale £200 RRP £450

S: Little Lines, 11 x 8 cm Wholesale £40 RRP £90