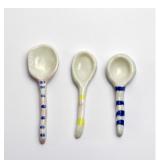

#### SPOONS

Spoons (sold individually) Size range from 14 to 7 cm long Wholesale £5 RRP £12