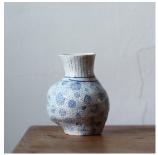

Long neck lamp base, 25 x 15 cm

(lampshade not included)

Wholesale £150 RRP £300

M: Woman, 18 x 10 cm Wholesale £70 RRP £180

S: Cells and cells, 12 x 7 cm Wholesale £40 RRP £90

Small bowl, approx 9 x 4 cm Various patterns Wholesale £10 RRP £25