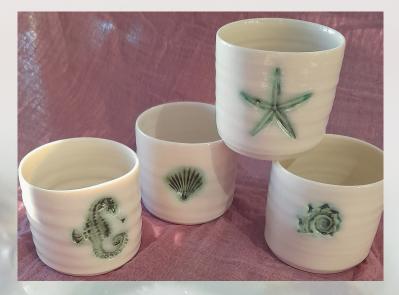

## Sea Votives £12

Spiral Shell, Starfish, Seahorse, Cockle Shell

Sea Mugs £16

Spiral Shell, Starfish, Seahorse, Cockle Shell

Mugs are half colour Blue, Green or Turquoise

www.maryhowardgeorge.com fb & Instagram @maryhowardgeorge maryhowardgeorge@gmail.com 077 4366 8745