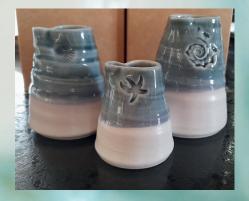

## **Round Top Sea jugs**

| Small  | £11 |
|--------|-----|
| Medium | £13 |
| Large  | £15 |

**Cockle, Starfish or Spiral** 

Sea Colours Blue, Green & Turqoise