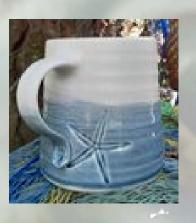

## Sea Votives £12

Spiral Shell, Starfish, Seahorse, Cockle Shell

Sea Mugs £16

Spiral Shell, Starfish, Seahorse, Cockle Shell

Mugs are half colour Blue, Green or Turquoise

www.maryhowardgeorge.com fb & Instagram @maryhowardgeorge maryhowardgeorge@gmail.com 077 4366 8745