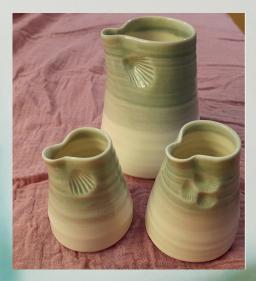

## **Round Top Sea jugs**

| Small  | £11 |
|--------|-----|
| Medium | £13 |
| Large  | £15 |

**Cockle, Starfish or Spiral** 

Sea Colours Blue, Green & Turqoise