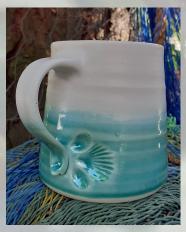

## Sea Votives £12

Spiral Shell, Starfish, Seahorse, Cockle Shell

Sea Mugs £16

Spiral Shell, Starfish, Seahorse, Cockle Shell

Mugs are half colour Blue, Green or Turquoise

www.maryhowardgeorge.com fb & Instagram @maryhowardgeorge maryhowardgeorge@gmail.com 077 4366 8745