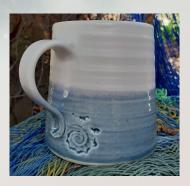

## Sea Votives £12

Spiral Shell, Starfish, Seahorse, Cockle Shell

Sea Mugs £16

Spiral Shell, Starfish, Seahorse, Cockle Shell

Mugs are half colour Blue, Green or Turquoise

www.maryhowardgeorge.com fb & Instagram @maryhowardgeorge maryhowardgeorge@gmail.com 077 4366 8745