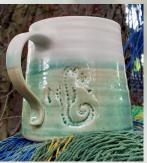

## Sea Votives £12

Spiral Shell, Starfish, Seahorse, Cockle Shell

Sea Mugs £16

Spiral Shell, Starfish, Seahorse, Cockle Shell

Mugs are half colour Blue, Green or Turquoise

www.maryhowardgeorge.com fb & Instagram @maryhowardgeorge maryhowardgeorge@gmail.com 077 4366 8745