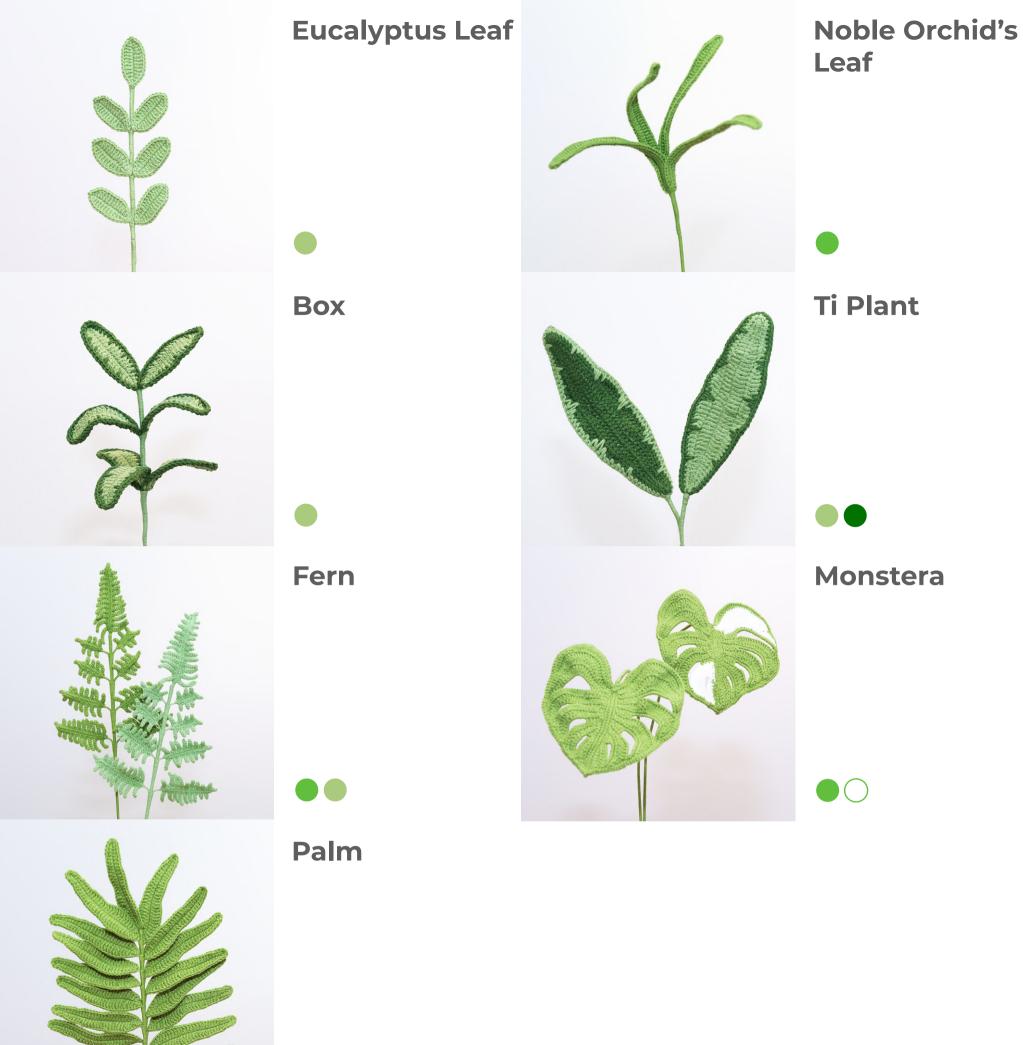

### FOCAL FLOWERS

SPIKE FLOWERS

DISK & FILLER FLOWERS

FOLIAGE

Holly

Pine Cone

Laceleaf

CHRISTMAS