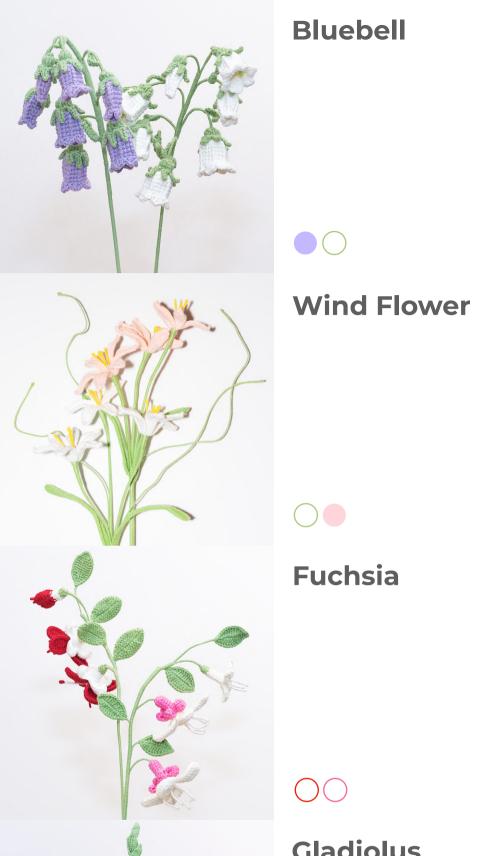

### FOCAL FLOWERS

SPIKE FLOWERS

DISK & FILLER FLOWERS

FOLIAGE

Holly

Pine Cone

Laceleaf

CHRISTMAS

Clover

Lewisia

**Smooth Willow** 

Queen of the Night

**COMMISSION ONLY** 