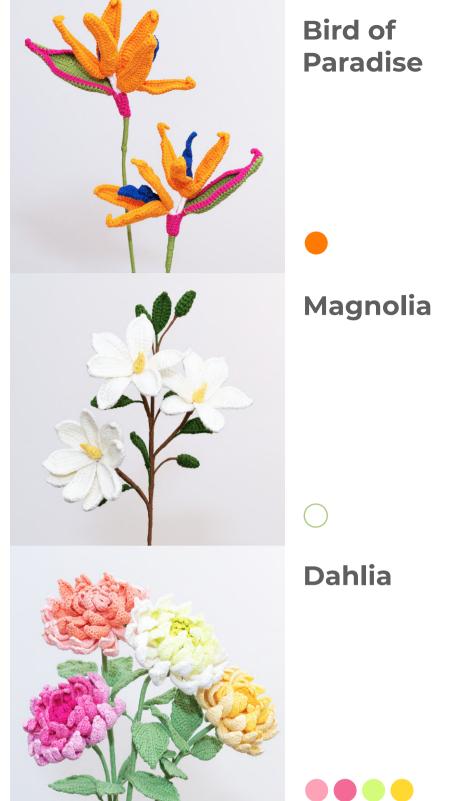

# BESTSELLERS

YOUR SUPPORT CHANGES JIAO S LIFE

**Sunflower** 

Grape Hyacinth

Peony

Lily

**Crepe Myrtle** 

Poppy

Ecuadorian Rose