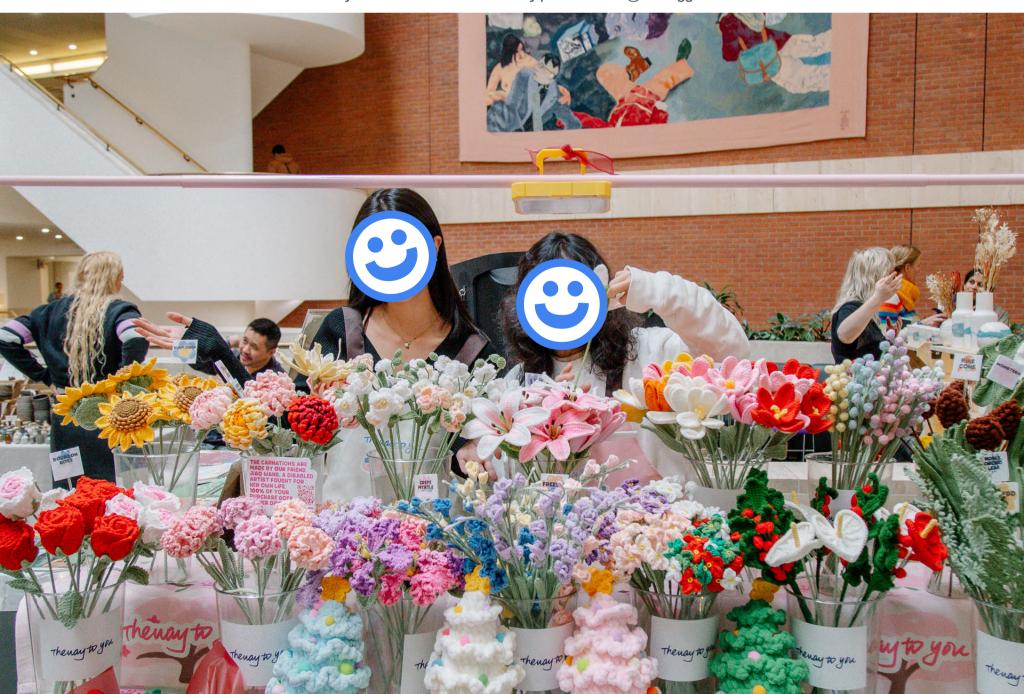

Our key selling point lies in the tendency of customers to purchase multiple flowers to make their bouquets, ensuring our price range accommodates everyone's budget. SINGLE

BOUQUETS

Crafty Fox Market at British Library photo credit: @alexleggatt