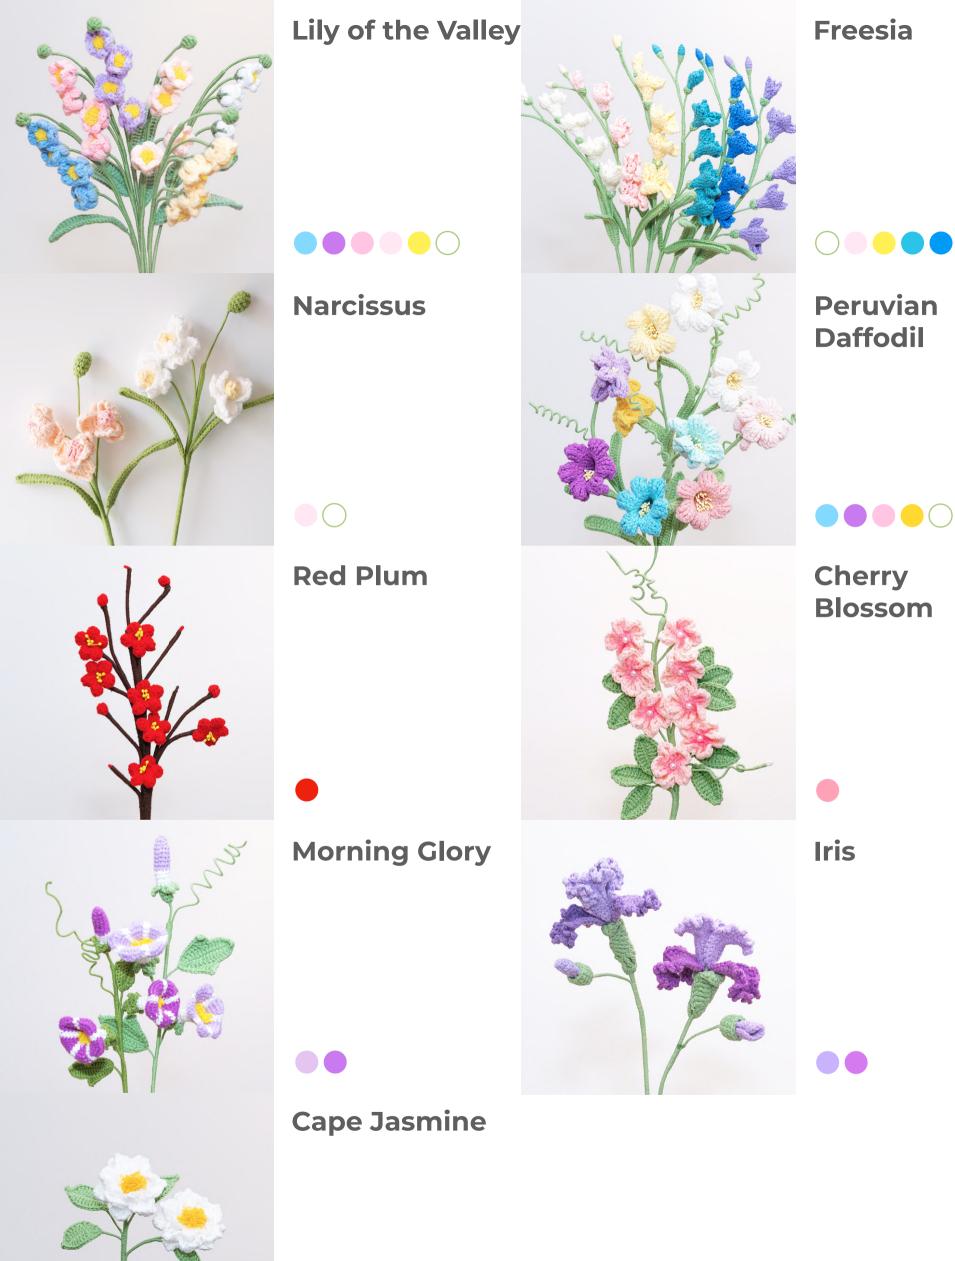

### FOCAL FLOWERS

SPIKE FLOWERS

DISK & FILLER FLOWERS

FOLIAGE

Holly

Pine Cone

Laceleaf

CHRISTMAS

Clover

Lewisia

**Smooth Willow** 

Queen of the Night

**COMMISSION ONLY** 