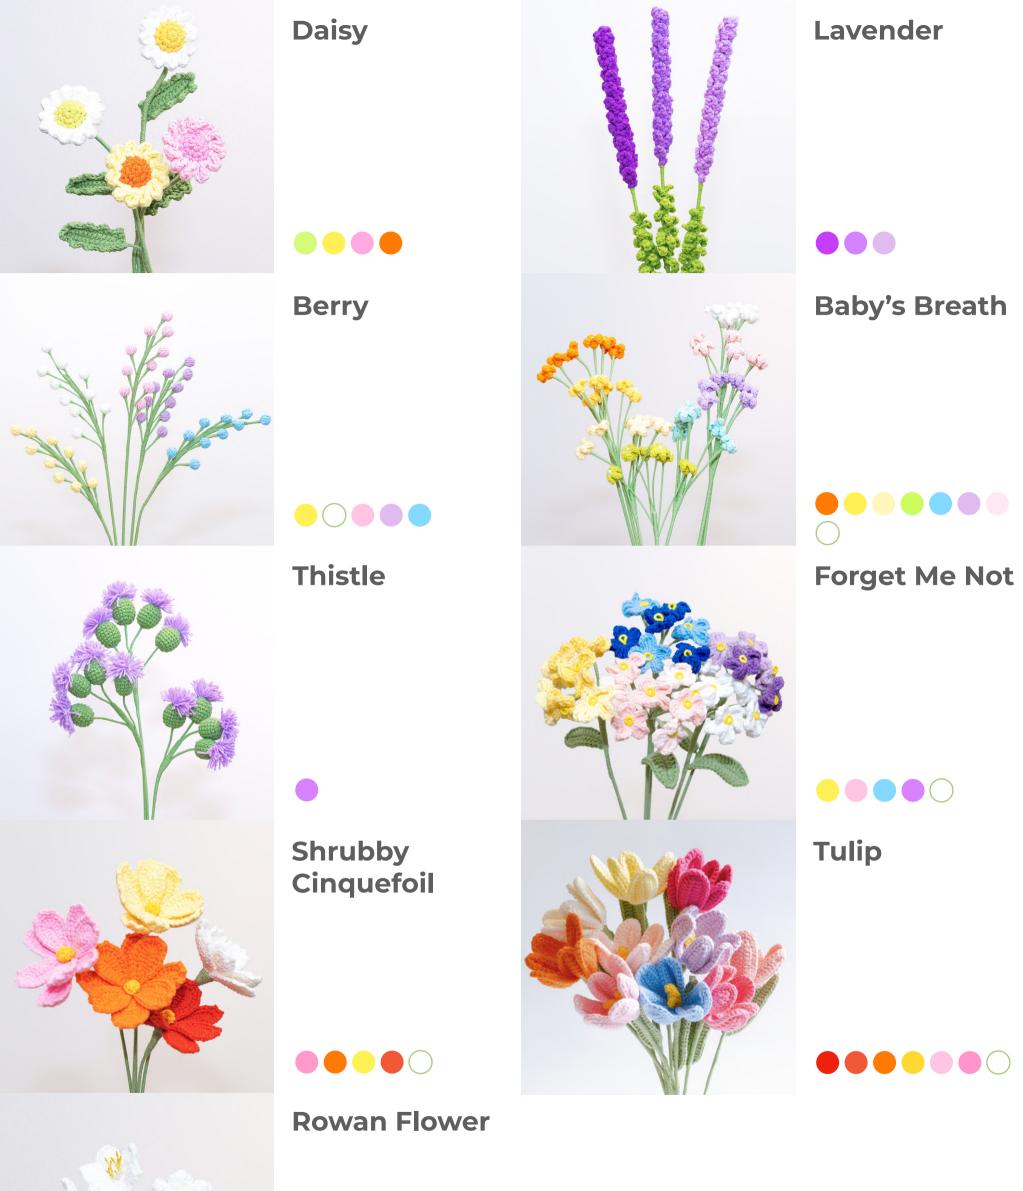

### FOCAL FLOWERS

SPIKE FLOWERS

DISK & FILLER FLOWERS

FOLIAGE

Holly

Pine Cone

Laceleaf

CHRISTMAS

Clover

Lewisia

**Smooth Willow** 

Queen of the Night

**COMMISSION ONLY** 