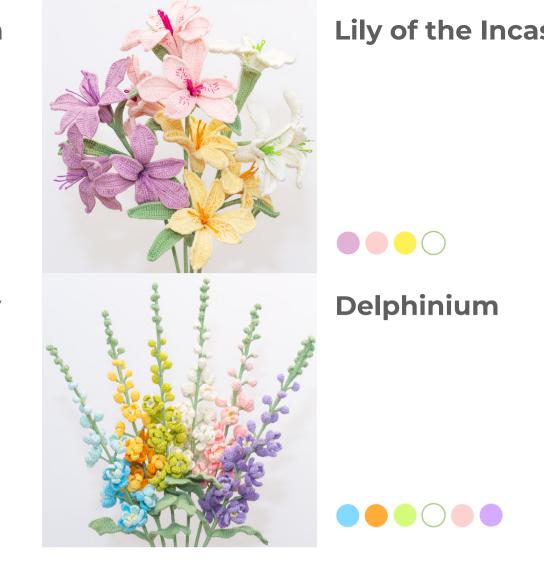

### FOCAL FLOWERS

SPIKE FLOWERS

DISK & FILLER FLOWERS

FOLIAGE

Holly

Pine Cone

Laceleaf

CHRISTMAS

Clover

Lewisia

**Smooth Willow** 

Queen of the Night

**COMMISSION ONLY** 