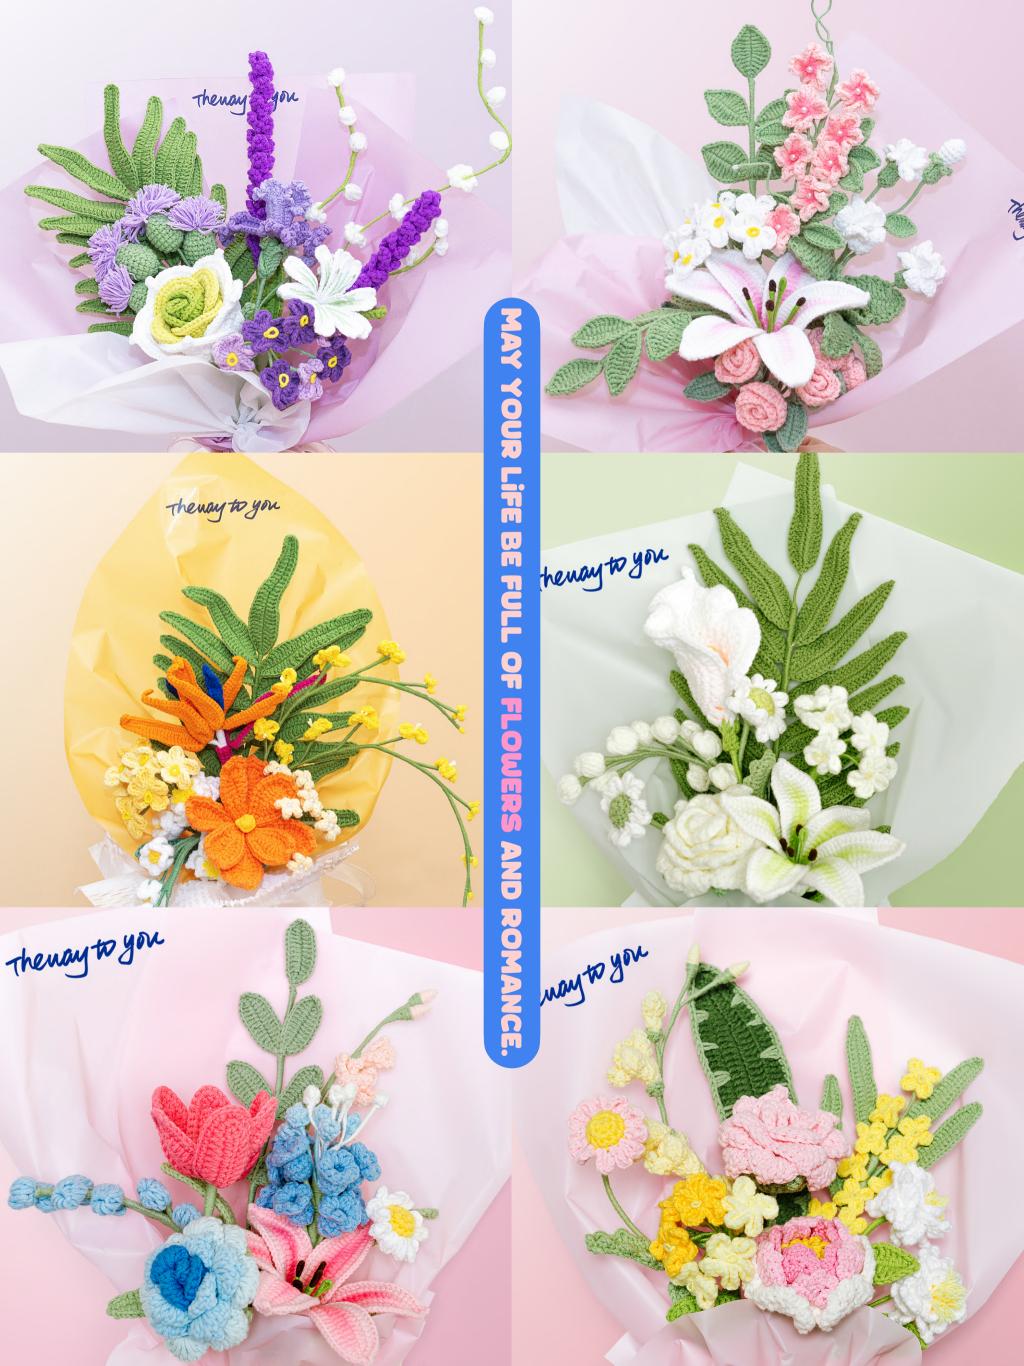

## RETAIL MODES

Explore a spectrum of crochet flowers neatly arranged in buckets, inviting customers to curate their personalized bouquets. Revel in the joy of mix-matching single stems and crafting their unique crochet arrangements. For those seeking instant charm, we could offer pre-wrapped bouquets, perfect for any occasion.

Our key selling point lies in the tendency of customers to purchase multiple flowers to make their bouquets, ensuring our price range accommodates everyone's budget. SINGLE

BOUQUETS

Crafty Fox Market at British Library photo credit: @alexleggatt