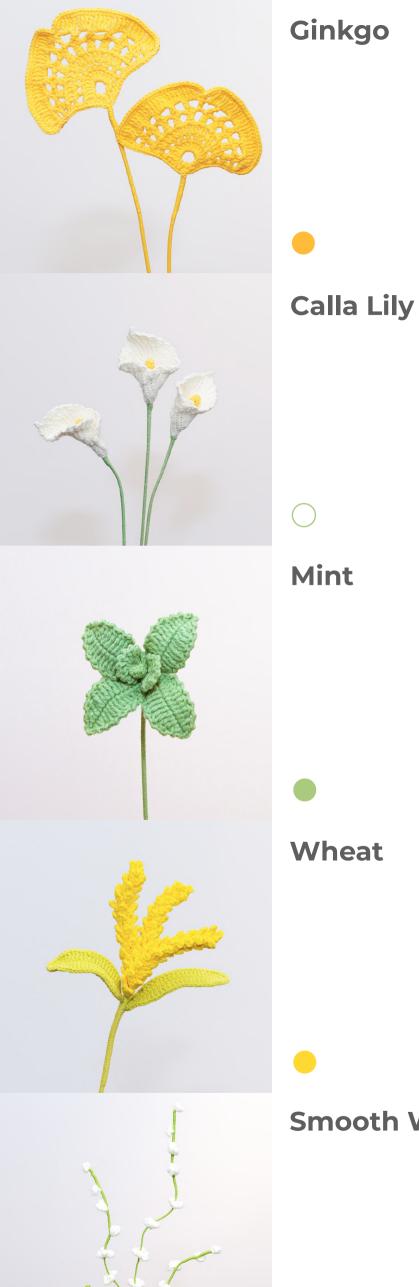

### FOCAL FLOWERS

SPIKE FLOWERS

DISK & FILLER FLOWERS

FOLIAGE

Holly

Pine Cone

Laceleaf

CHRISTMAS

Clover

Lewisia

**Smooth Willow** 

Queen of the Night

**COMMISSION ONLY** 