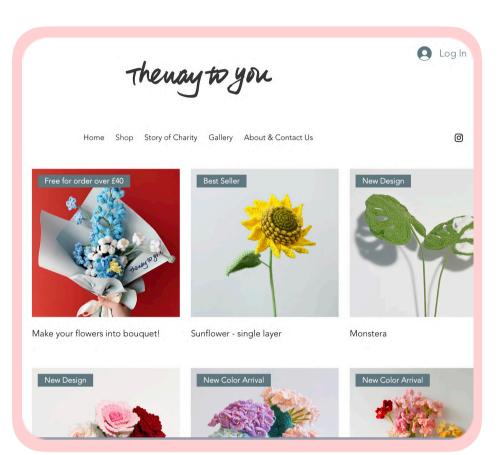

## RETAIL MODES

Explore a spectrum of crochet flowers neatly arranged in buckets, inviting customers to curate their personalized bouquets. Revel in the joy of mix-matching single stems and crafting their unique crochet arrangements. For those seeking instant charm, we could offer pre-wrapped bouquets, perfect for any occasion.

Our key selling point lies in the tendency of customers to purchase multiple flowers to make their bouquets, ensuring our price range accommodates everyone's budget. SINGLE

BOUQUETS

Crafty Fox Market at British Library photo credit: @alexleggatt

# BESTSELLERS