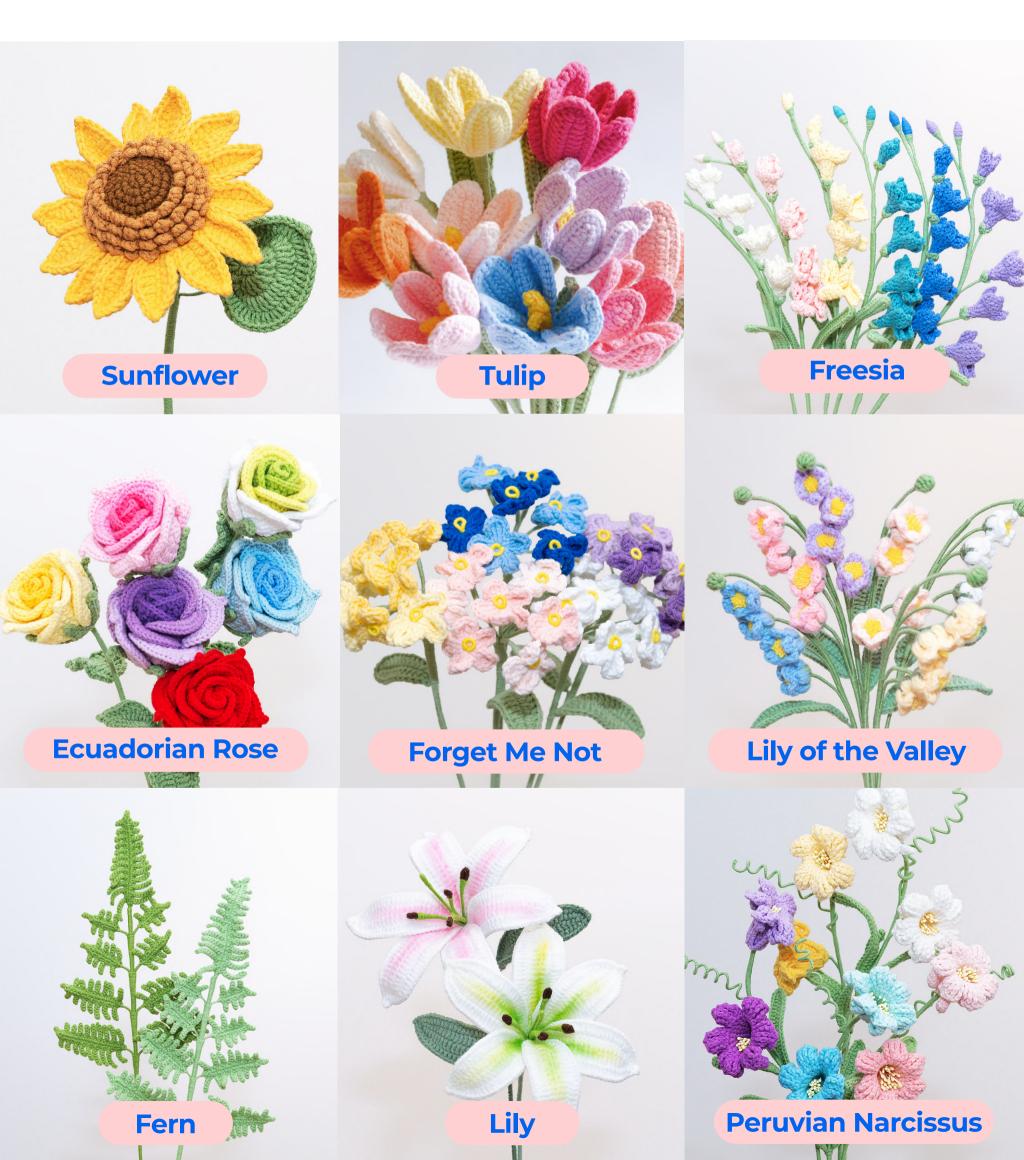

# BESTSELLERS

YOUR SUPPORT CHANGES JIAO S LIFE

**Sunflower** 

Grape Hyacinth

Peony

Lily

**Crepe Myrtle** 

Poppy

Ecuadorian Rose