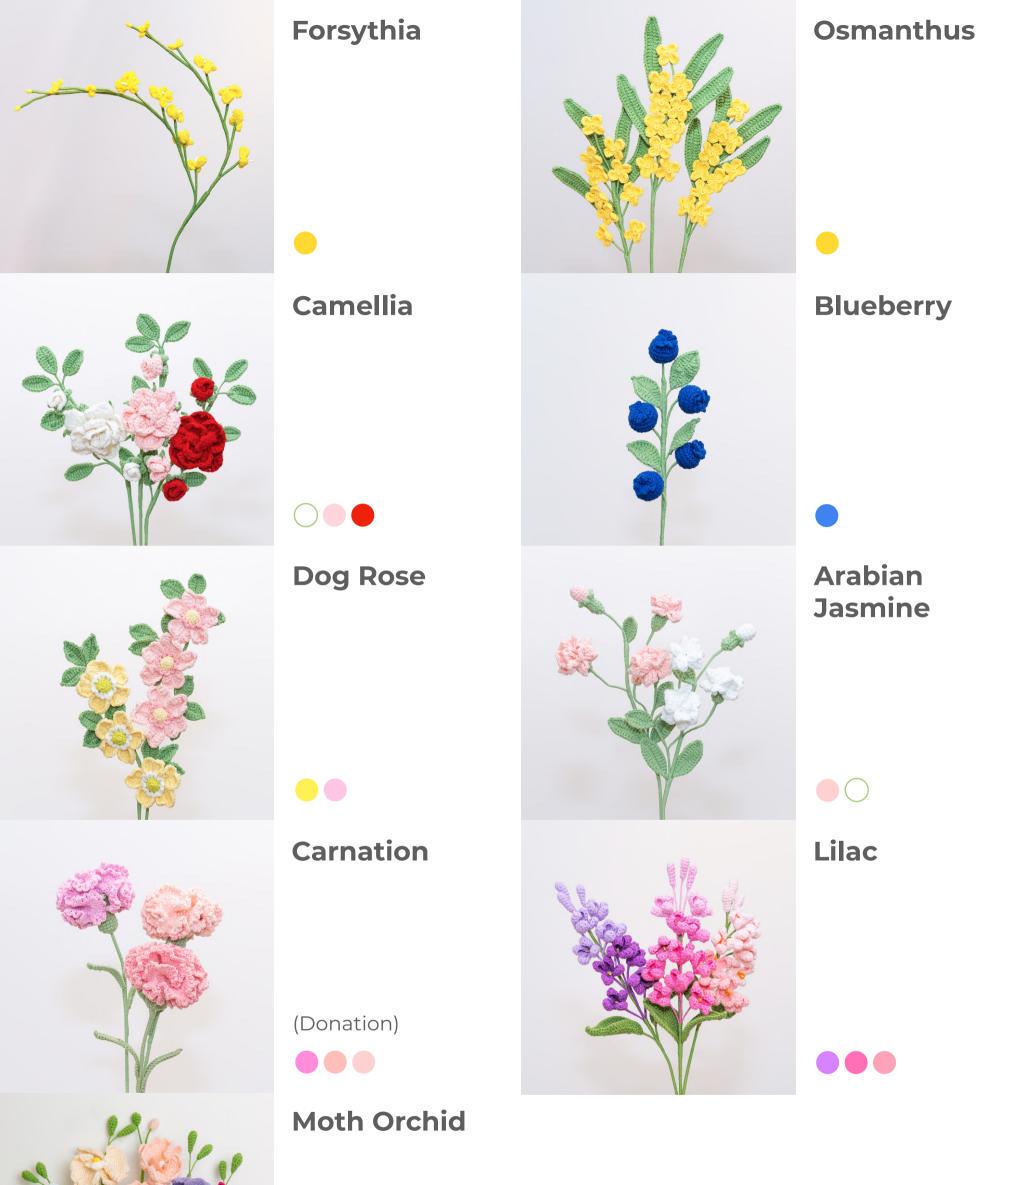

# BESTSELLERS

YOUR SUPPORT CHANGES JIAO S LIFE

**Sunflower** 

Grape Hyacinth

Peony

Lily

**Crepe Myrtle** 

Poppy

Ecuadorian Rose