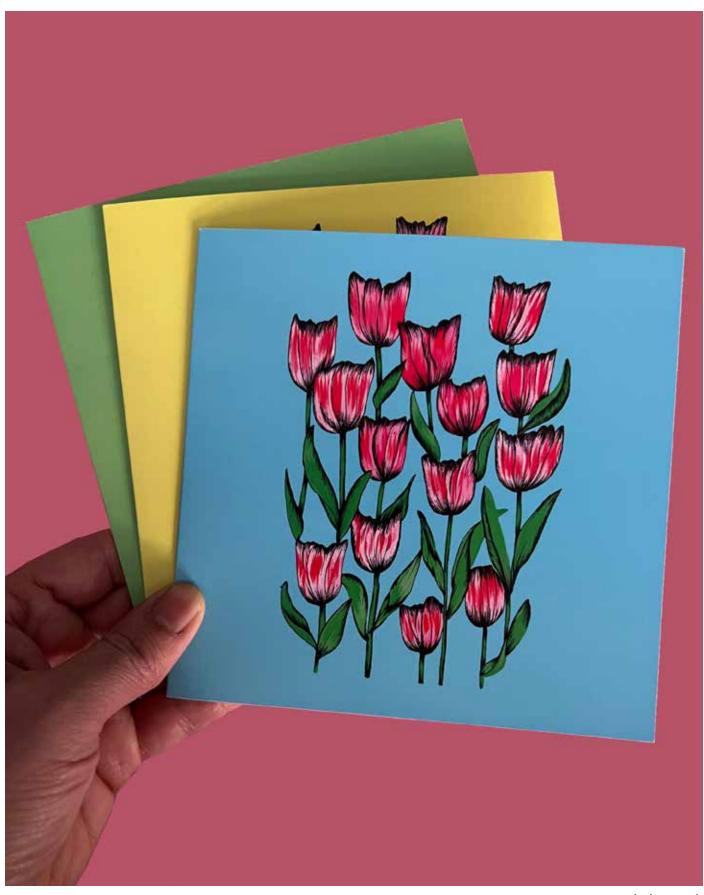

Gloriously floral, these artworks grace Shaku's first range of fine art and greeting cards. The collection had its debut last summer at the RHS Chelsea Flower Show, and the response was brilliant! From delight at the lovely tulips in their bold colours, to joy at the whimsical take on a forest, the cards sold very well.

### Floral Prints

**Botanical Pink** 090107

**Botanical Mint** 090108

per card, ex VAT

RRP £3

Wild Spray Ochre 090109

**Sunshine Sunflowers** 090112

Forest Foliage At Night

**Tulip Flowers** 

090116

090119

Ring O' Roses 090122

Apple Blossom

**Tulip Flowers** Embossed 090118

Tulip Flowers Yellow

090117