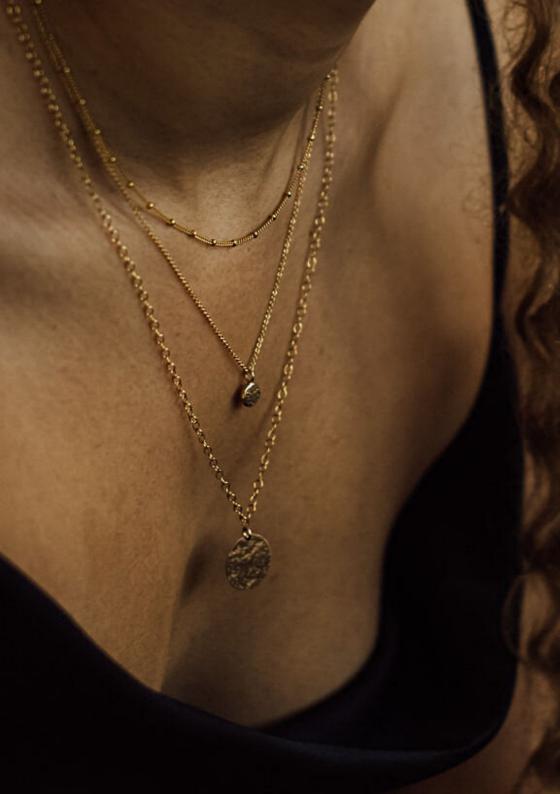

## **RADIANCE**

a textured collection which dances in the light

Radiance Coin Necklace 14k Filled Gold 24" chain w/13mm textured coin

Radiance Coin Hook Earrings Sterling Silver, 14k Filled Gold Textured Coins measure 9mm

#### **HALO**

a circle of light, the foundation of this best selling collection

Halo Necklace - Sterling Silver 18" w/12mm halo
Halo Necklace - 14k Filled Gold & Sterling Silver 18" double
chain w/12mm halo