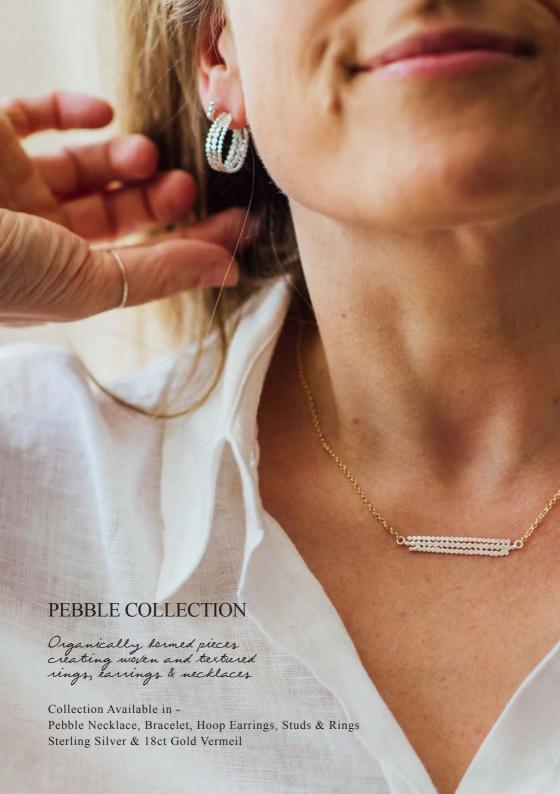

# STACKING RINGS & BANGLES

textured rings & bangles to adorn your hands, the more the merries in our book

Tide Stacking Rings - 14K Filled Gold / Gold Vermeil, Sterling Silver XS, S, M, L, XL

Radiance Stacking Rings - 14K Filled Gold / Gold Vermeil, Sterling Silver XS, S, M, L, XL

Radiance & Tide Bangles - Gold Vermeil, Sterling Silver S, M, L