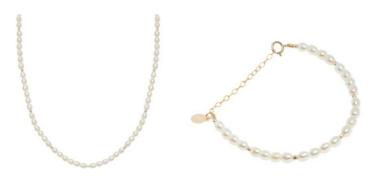

## PEARL COLLECTION

Our favourite pearly whites paired with golden accents are a time-honoured favourite

Solstice Pearl Necklace & Bracelet Freshwater Pearls & 14k Filled Gold Necklace measures 16" & bracelet measures 7.25"