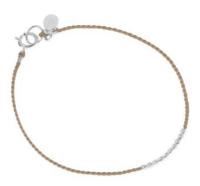

#### SIGNATURE SILK BRACELETS

our take on friendship bracelets for the grown ups!

Our best-selling Silk Bracelet Collection is available in packs of x12 minimum with your own combination of silk colours. This provides the best in-store visual for our most popular selling product!

Silk Bracelet 14k Filled Gold, Sterling Silver Bracelet measures 7.2" with x10 faceted beads Silk colours - Grey, Black, Blush Pink, Fawn