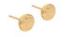

Radiance Coin Stud Earrings Sterling Silver, Gold Vermeil Coin Studs measure 6mm