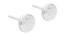

Radiance Coin Stud Earrings Sterling Silver, Gold Vermeil Coin Studs measure 6mm