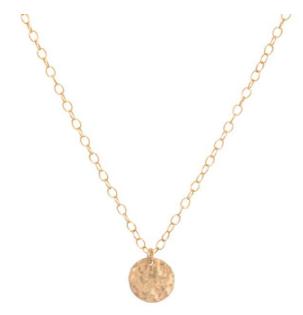

## **RADIANCE**

a textured collection which dances in the light

Radiance Coin Necklace 14k Filled Gold 24" chain w/13mm textured coin

Radiance Coin Hook Earrings Sterling Silver, 14k Filled Gold Textured Coins measure 9mm