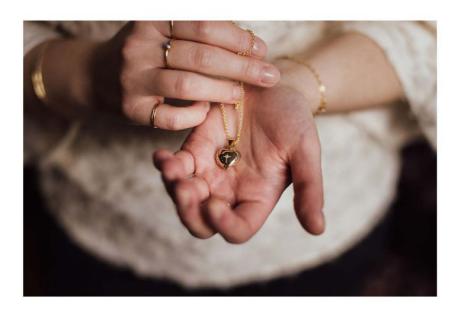

# HERITAGE LOCKETS

our fresh twist on a timelso classic

Heart & Love Always Lockets Gold Vermeil & Sterling Silver Heart measures  $2.4 \times 1.6 \text{cm}$  Oval Measures  $2.4 \times 1.9 \text{cm}$  both on an 18" chain