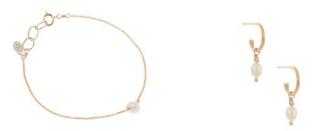

Twilight Pearl Necklace & Bracelet Freshwater Pearls & 14k Filled Gold Necklace measures 16" & bracelet measures 7.25"

Single Pearl Bracelet & Huggie Hoops Freshwater Pearls & 14k Filled Gold & 18ct Gold Vermeil Bracelet measures 7.27" & huggies measure approx 1cm