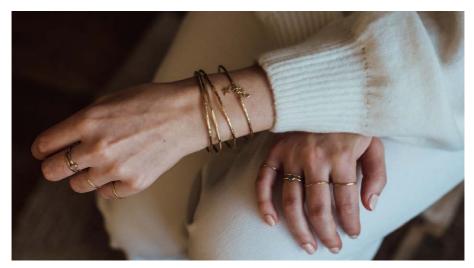

# STACKING RINGS & BANGLES

textured rings & bangles to adorn your hands, the more the merries in our book

Tide Stacking Rings - 14K Filled Gold / Gold Vermeil, Sterling Silver XS, S, M, L, XL

Radiance Stacking Rings - 14K Filled Gold / Gold Vermeil, Sterling Silver XS, S, M, L, XL

Radiance & Tide Bangles - Gold Vermeil, Sterling Silver S, M, L