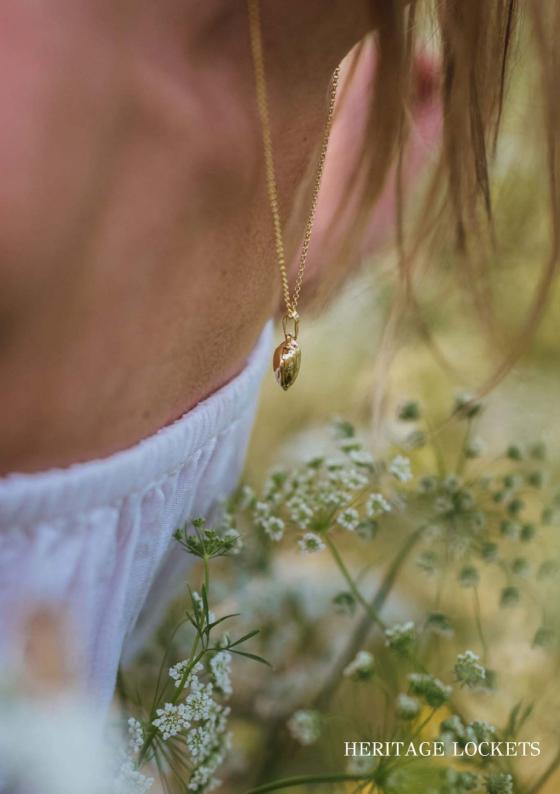

# HERITAGE LOCKETS

our fresh twist on a timelso classic

Heart & Love Always Lockets Gold Vermeil & Sterling Silver Heart measures  $2.4 \times 1.6 \text{cm}$  Oval Measures  $2.4 \times 1.9 \text{cm}$  both on an 18" chain