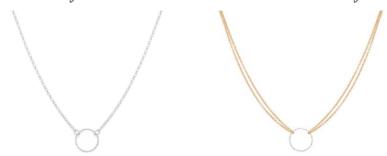

#### **HALO**

a circle of light, the foundation of this best selling collection

Halo Necklace - Sterling Silver 18" w/12mm halo
Halo Necklace - 14k Filled Gold & Sterling Silver 18" double
chain w/12mm halo

Halo Bracelet Sterling Silver - 7.25" chain w/10cm halo Halo Necklace 14k Filled Gold & Sterling Silver (double chain) - 7.25" chain w/10cm halo