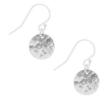

## **RADIANCE**

a textured collection which dances in the light

Radiance Coin Necklace 14k Filled Gold 24" chain w/13mm textured coin

Radiance Coin Hook Earrings Sterling Silver, 14k Filled Gold Textured Coins measure 9mm