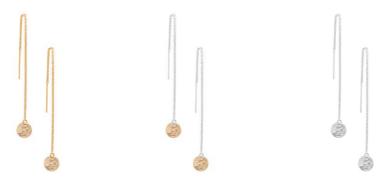

#### WATERFALL

cascading coins creating fun, layering pieces

Waterfall Necklace 14k Filled Gold - 16" chain w/6mm textured coins Waterfall Necklace Sterling Silver - 16" chain w/6mm textured coins

Coin Thread Earrings 14k Filled Gold, Sterling Silver & 14k Filled gold mix, Sterling Silver All threads 8cm w/7mm textured coins