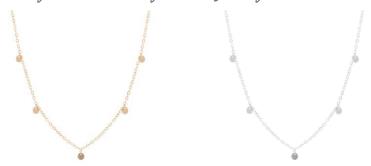

## **RADIANCE**

a textured collection which dances in the light

Radiance Coin Necklace 14k Filled Gold 24" chain w/13mm textured coin

Radiance Coin Hook Earrings Sterling Silver, 14k Filled Gold Textured Coins measure 9mm