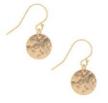

## **RADIANCE**

a textured collection which dances in the light

Radiance Coin Necklace 14k Filled Gold 24" chain w/13mm textured coin

Radiance Coin Hook Earrings Sterling Silver, 14k Filled Gold Textured Coins measure 9mm