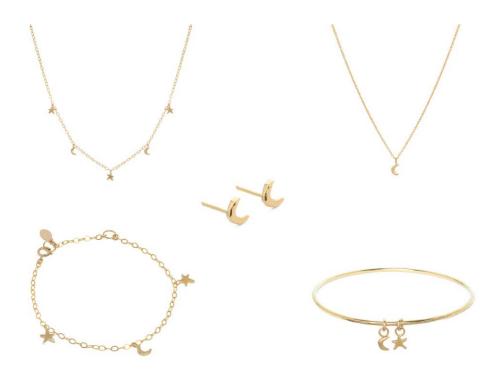

## CELESTIAL COLLECTIONS

the night sky is an everlasting source of inspiration for us and at the heart of several of our favourite collections.

North Star, Moon & Constellation Collection 14k Filled Gold & Sterling Silver mix, Sterling Silver

Stars Align Collection Gold Vermeil, Sterling Silver & Gold Vermeil mix, Sterling Silver