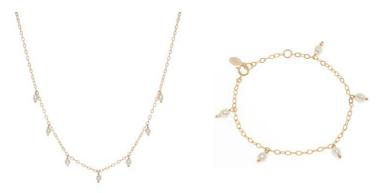

Twilight Pearl Necklace & Bracelet Freshwater Pearls & 14k Filled Gold Necklace measures 16" & bracelet measures 7.25"

Single Pearl Bracelet & Huggie Hoops Freshwater Pearls & 14k Filled Gold & 18ct Gold Vermeil Bracelet measures 7.27" & huggies measure approx 1cm