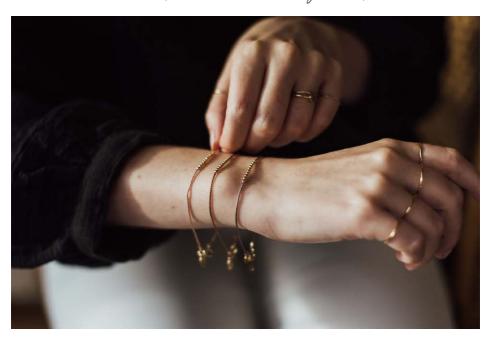

#### SIGNATURE SILK BRACELETS

our take on friendship bracelets for the grown ups!

Our best-selling Silk Bracelet Collection is available in packs of x12 minimum with your own combination of silk colours. This provides the best in-store visual for our most popular selling product!

Silk Bracelet 14k Filled Gold, Sterling Silver Bracelet measures 7.2" with x10 faceted beads Silk colours - Grey, Black, Blush Pink, Fawn