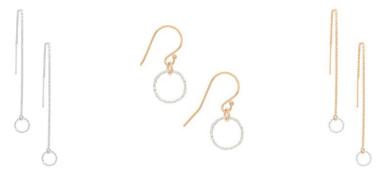

#### **HALO**

a circle of light, the foundation of this best selling collection

Halo Necklace - Sterling Silver 18" w/12mm halo
Halo Necklace - 14k Filled Gold & Sterling Silver 18" double
chain w/12mm halo

Halo Thread Earrings, Sterling Silver - 8cm thread w/7mm halo Halo Hook Earrings, Sterling Silver & 14k Filled Gold w/10mm halo Halo Thread Earrings Sterling Silver & 14k Filled Gold - 8cm thread w/7mm halo