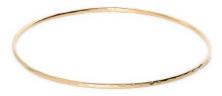

spiration for us and at the heart of several of our favourite collections.



North Star, Moon & Constellation Collection 14k Filled Gold & Sterling Silver mix, Sterling Silver



Stars Align Collection Gold Vermeil, Sterling Silver & Gold Vermeil mix, Sterling Silver



# HERITAGE LOCKETS

our fresh twist on a timelso classic





Heart & Love Always Lockets Gold Vermeil & Sterling Silver Heart measures  $2.4 \times 1.6 \text{cm}$  Oval Measures  $2.4 \times 1.9 \text{cm}$  both on an 18" chain



# STACKING RINGS & BANGLES

textured rings & bangles to adorn your hands, the more the merries in our book







Tide Stacking Rings - 14K Filled Gold / Gold Vermeil, Sterling Silver XS, S, M, L, XL





Radiance Stacking Rings - 14K Filled Gold / Gold Vermeil, Sterling Silver XS, S, M, L, XL



Radiance & Tide Bangles - Gold Vermeil, Sterling Silver S, M, L





## PEARL COLLECTION

Our favourite pearly whites paired with golden accents are a time-honoured favourite



Solstice Pearl Necklace & Bracelet Freshwater Pearls & 14k Filled Gold Necklace measures 16" & bracelet measures 7.25"



Twilight Pearl Necklace & Bracelet Freshwater Pearls & 14k Filled Gold Necklace measures 16" & bracelet measures 7.25"



Single Pearl Bracelet & Huggie Hoops Freshwater Pearls & 14k Filled Gold & 18ct Gold Vermeil Bracelet measures 7.27" & huggies measure approx 1cm