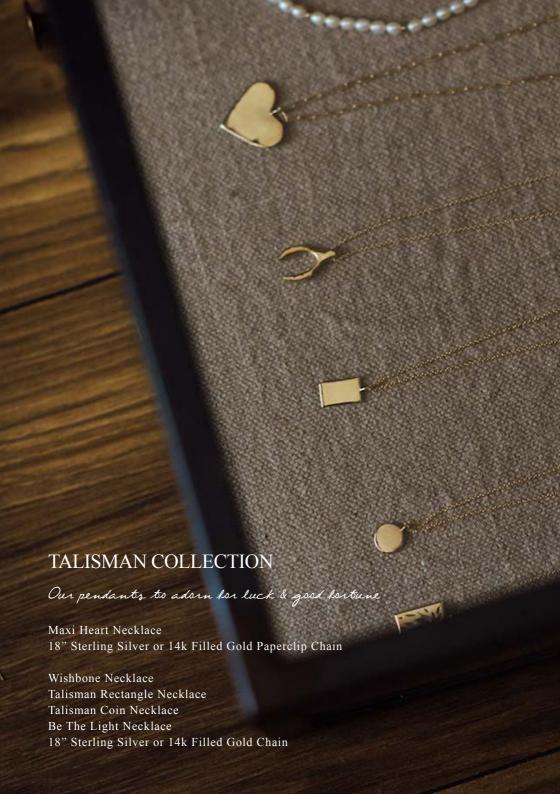

# HERITAGE LOCKETS

our fresh twist on a timelso classic

Heart & Love Always Lockets Gold Vermeil & Sterling Silver Heart measures  $2.4 \times 1.6 \text{cm}$  Oval Measures  $2.4 \times 1.9 \text{cm}$  both on an 18" chain