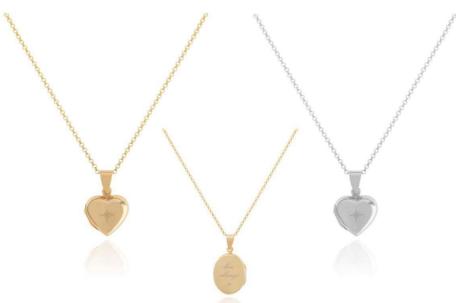

# HERITAGE LOCKETS

our fresh twist on a timelso classic

Heart & Love Always Lockets Gold Vermeil & Sterling Silver Heart measures  $2.4 \times 1.6 \text{cm}$  Oval Measures  $2.4 \times 1.9 \text{cm}$  both on an 18" chain