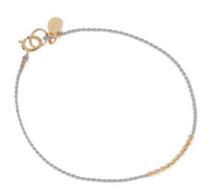

#### SIGNATURE SILK BRACELETS

our take on friendship bracelets for the grown ups!

Our best-selling Silk Bracelet Collection is available in packs of x12 minimum with your own combination of silk colours. This provides the best in-store visual for our most popular selling product!

Silk Bracelet 14k Filled Gold, Sterling Silver Bracelet measures 7.2" with x10 faceted beads Silk colours - Grey, Black, Blush Pink, Fawn