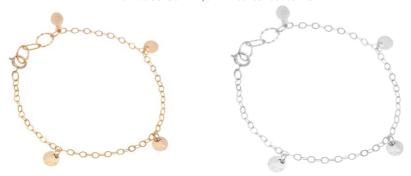

#### WATERFALL

cascading coins creating fun, layering pieces

Waterfall Necklace 14k Filled Gold - 16" chain w/6mm textured coins Waterfall Necklace Sterling Silver - 16" chain w/6mm textured coins

Coin Thread Earrings 14k Filled Gold, Sterling Silver & 14k Filled gold mix, Sterling Silver All threads 8cm w/7mm textured coins

Waterfall Bracelets 14k Filled Gold, Sterling Silver Both bracelets 7.25" w/6mm textured coins