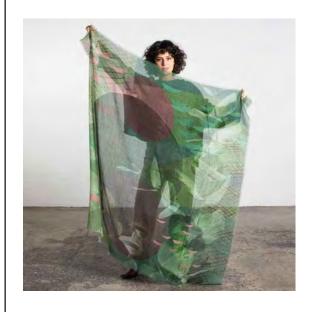

## **ERUMPENT**

{ih-ruhm-puhnt}
[adjective] bursting forth

May the tears you cry today, water the seeds you plant tomorrow. ~ Unknown

> 180cm x 130cm // 70"x 50" 100% merino wool Made in India

> > SKU A025AW