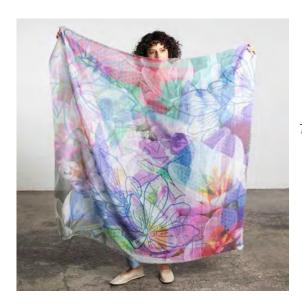

WHIMSY | 130 x 130cm | 50 x 50" | 27% silk 30% cotton | R025SS

IRIS | 200 x 110cm | 79 x 43" | 27% silk 30% cotton | B025SS

KHUSH | 130 x 130cm | 50 x 50" | 27% silk 30% cotton | G025SS

ECHT | 130 x 130cm | 50 x 50" | 27% silk 30% cotton | H025SS

INFRANGIBLE | 200 x 110cm | 79 x 43" | 27% silk 30% cotton | C025SS

PROCLIVITY | 130 x 130cm | 50 x 50" | 27% silk 30% cotton | K025SS

TOHUBOHU | 200 x 110cm | 79 x 43" | 27% silk 30% cotton | D025SS

PRATUM | 130 x 130cm | 50 x 50" | 27% silk 30% cotton | P025SS

OLISIPO | 130 x 130cm | 50 x 50" | 27% silk 30% cotton | F025SS

TELOS | 130 x 130cm | 50 x 50" | 27% silk 30% cotton | L025SS

TACIT | 130 x 130cm | 50 x 50" | 27% silk 30% cotton | Q025SS

ROISTER | 130 x 130cm | 50 x 50" | 27% silk 30% cotton | M025SS