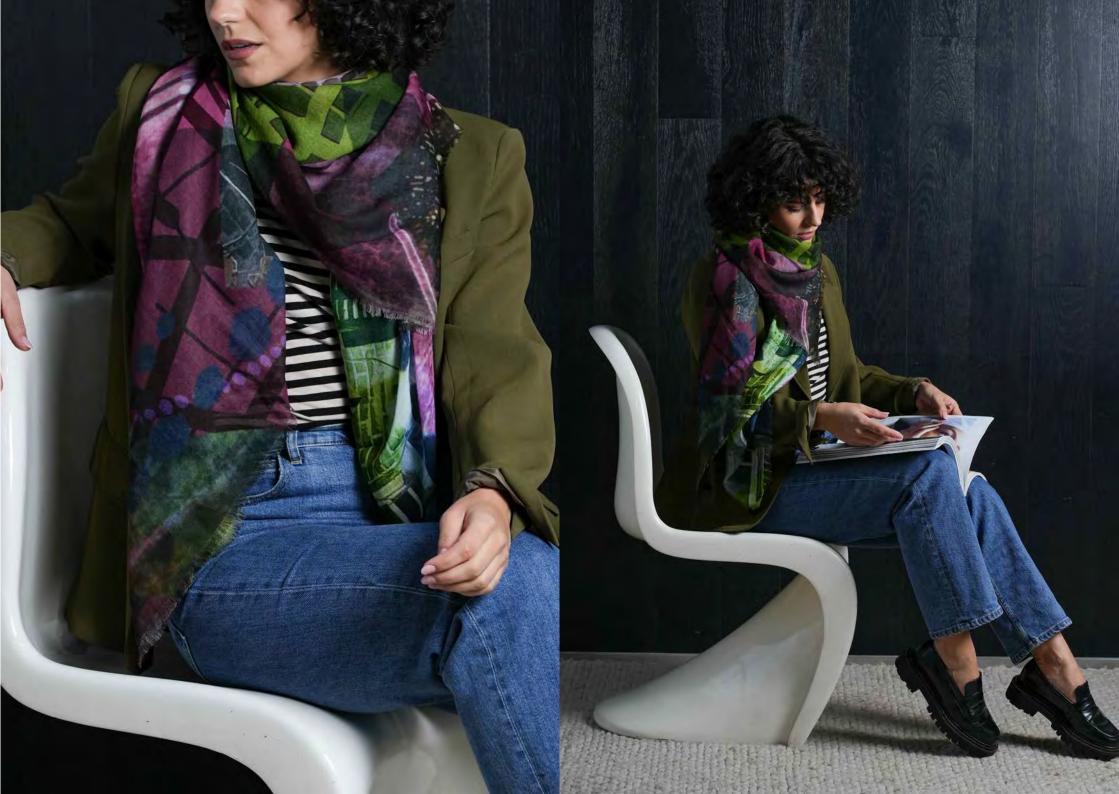

Printed and hand-finished in India

Pure natural fabrics

AMBIT | 130 x 130cm | 50 x 50" | merino wool | H025AW

ELSEWITHER | 130 x 130cm | 50 x 50" | merino wool | To25AW

NOTRE | 130 x 130cm | 50 x 50" | merino wool | Q025AW