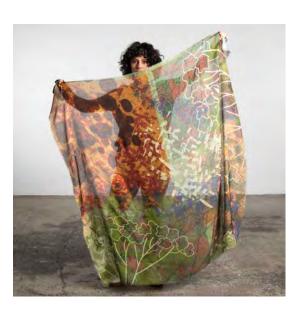

LAGOM | 180 x 130cm | 70 x 50" | merino wool | D025AW

SOJOURN | 130 x 130cm | 50 x 50" | merino wool | F025AW

INOUI | 130 x 130cm | 50 x 50" | merino wool | Mo25AW

MANIFOLD | 130 x 130cm | 50 x 50" | merino wool | S025AW