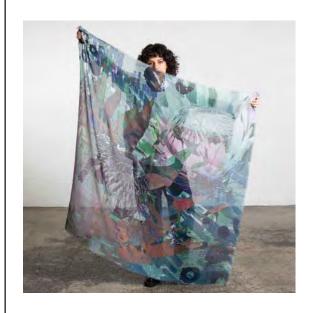

## INOUI

{ee-nui}
[adjective - French] extraordinary

She conquered her demons and wore her scars like wings.

~ Atticus

130cm x 130cm // 50"x 50" 100% merino wool Made in India

SKU Mo25AW