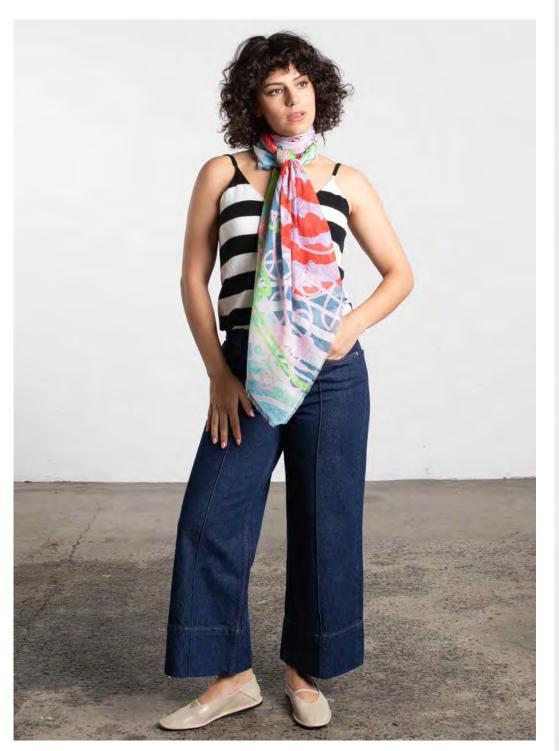

WHIMSY | 130 x 130cm | 50 x 50" | 27% silk 30% cotton | R025SS

IRIS | 200 x 110cm | 79 x 43" | 27% silk 30% cotton | B025SS

KHUSH | 130 x 130cm | 50 x 50" | 27% silk 30% cotton | G025SS

ECHT | 130 x 130cm | 50 x 50" | 27% silk 30% cotton | H025SS

## WHIMSY

{wim-zee}
[noun] a fanciful idea

It doesn't matter which way you go, so long as you get somewhere. ~ Lewis Carroll

> 130cm x 130cm // 50"x 50" 27% silk 73% cotton Made in India

> > SKU Ro25SS