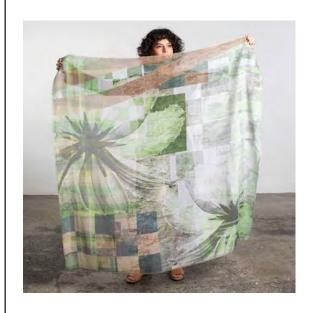

## **ERUMPENT**

{ih-ruhm-puhnt}
[adjective] bursting forth

May the tears you cry today, water the seeds you plant tomorrow. ~ Unknown

> 180cm x 130cm // 70"x 50" 100% merino wool Made in India

> > SKU A025AW