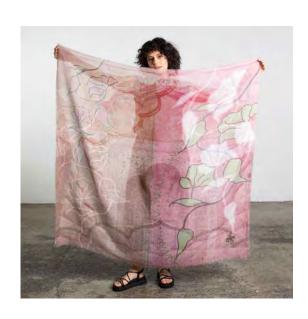

Printed and hand-finished in India

Pure natural fabrics

AMBIT | 130 x 130cm | 50 x 50" | merino wool | H025AW

ELSEWITHER | 130 x 130cm | 50 x 50" | merino wool | To25AW

NOTRE | 130 x 130cm | 50 x 50" | merino wool | Q025AW