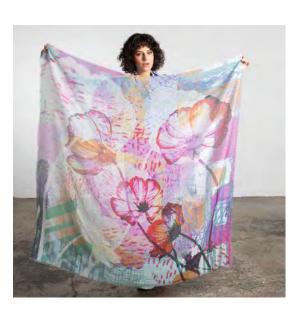

## IRIS

{ee-ris} [noun - Latin] rainbow

Before you see the rainbow, it has to storm. ~ Marcus Smart

200cm x 110cm // 79"x 43" 27% silk 73% cotton Made in India

SKU Bo25SS