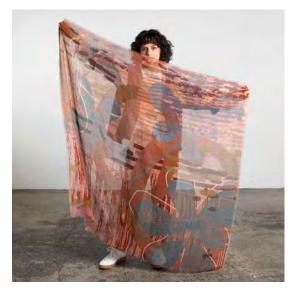

LIEF | 130 x 130cm | 50 x 50" | merino wool | U025AW

FIKA | 130 x 130cm | 50 x 50" | merino wool | N025AW

ADATTARE | 130 x 130cm | 50 x 50" | merino wool | E025AW

ATARAXIA | 130 x 130cm | 50 x 50" | merino wool | W025AW