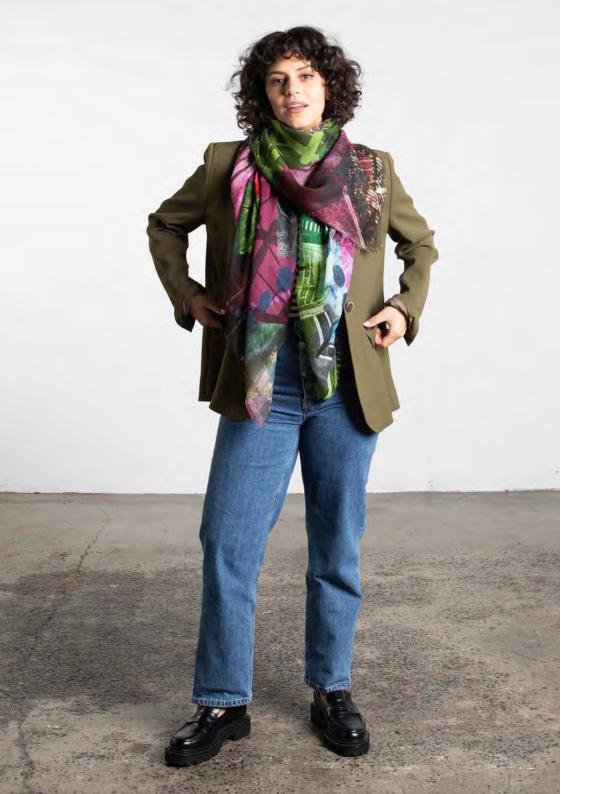

Printed and hand-finished in India

Pure natural fabrics

AMBIT | 130 x 130cm | 50 x 50" | merino wool | H025AW

ELSEWITHER | 130 x 130cm | 50 x 50" | merino wool | To25AW

NOTRE | 130 x 130cm | 50 x 50" | merino wool | Q025AW