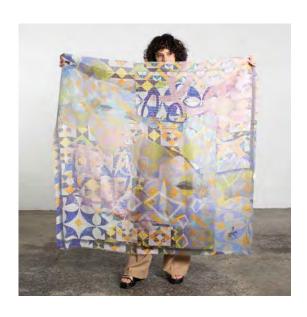

LAGOM | 180 x 130cm | 70 x 50" | merino wool | D025AW

SOJOURN | 130 x 130cm | 50 x 50" | merino wool | F025AW

INOUI | 130 x 130cm | 50 x 50" | merino wool | Mo25AW

MANIFOLD | 130 x 130cm | 50 x 50" | merino wool | S025AW