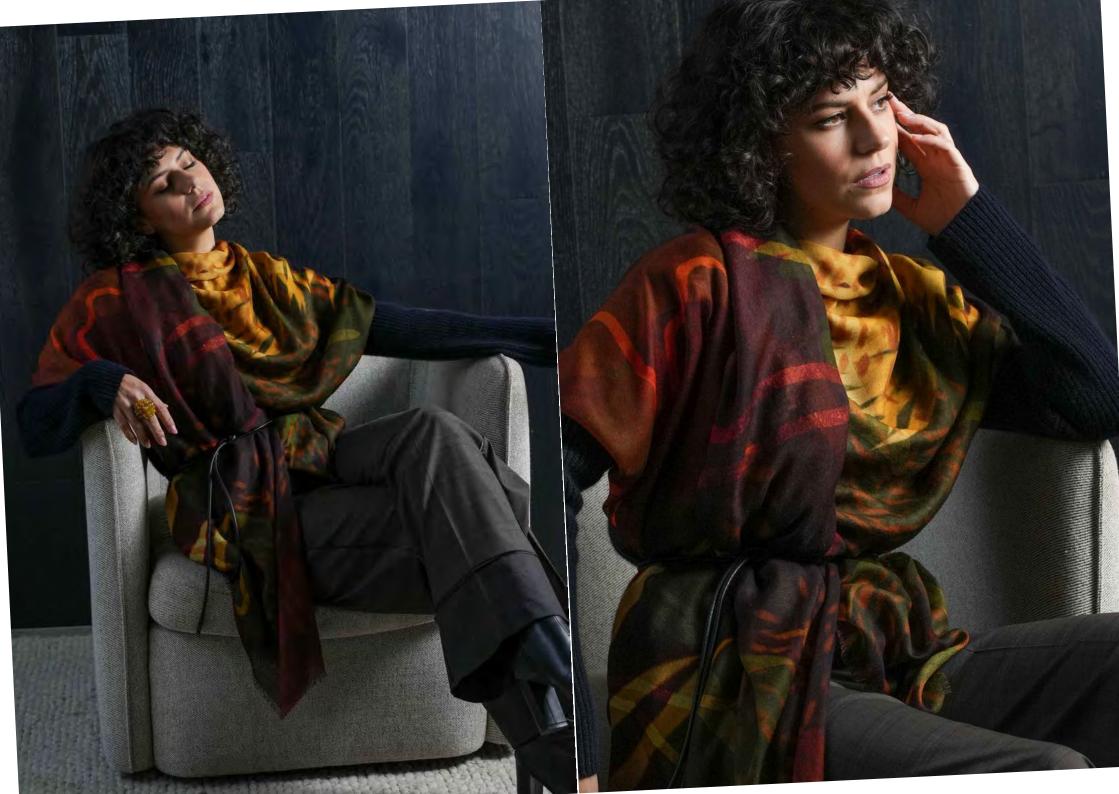

Printed and hand-finished in India

Pure natural fabrics

AMBIT | 130 x 130cm | 50 x 50" | merino wool | H025AW

ELSEWITHER | 130 x 130cm | 50 x 50" | merino wool | To25AW

NOTRE | 130 x 130cm | 50 x 50" | merino wool | Q025AW

## **ERUMPENT**

{ih-ruhm-puhnt}
[adjective] bursting forth

May the tears you cry today, water the seeds you plant tomorrow. ~ Unknown

> 180cm x 130cm // 70"x 50" 100% merino wool Made in India

> > SKU A025AW