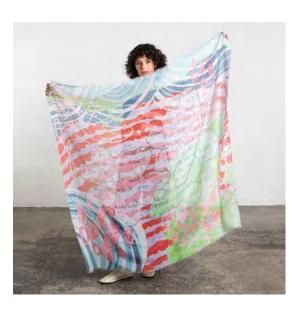

WHIMSY | 130 x 130cm | 50 x 50" | 27% silk 30% cotton | R025SS

IRIS | 200 x 110cm | 79 x 43" | 27% silk 30% cotton | B025SS

KHUSH | 130 x 130cm | 50 x 50" | 27% silk 30% cotton | G025SS

ECHT | 130 x 130cm | 50 x 50" | 27% silk 30% cotton | H025SS