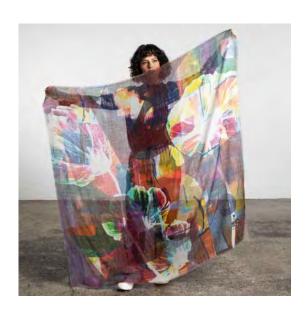

WHIMSY | 130 x 130cm | 50 x 50" | 27% silk 30% cotton | R025SS

IRIS | 200 x 110cm | 79 x 43" | 27% silk 30% cotton | B025SS

KHUSH | 130 x 130cm | 50 x 50" | 27% silk 30% cotton | G025SS

ECHT | 130 x 130cm | 50 x 50" | 27% silk 30% cotton | H025SS