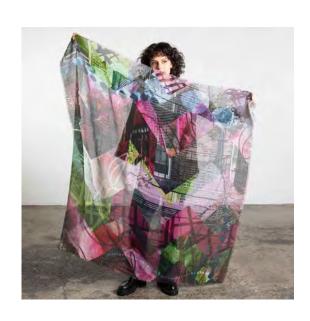

Printed and hand-finished in India

Pure natural fabrics

AMBIT | 130 x 130cm | 50 x 50" | merino wool | H025AW

ELSEWITHER | 130 x 130cm | 50 x 50" | merino wool | To25AW

NOTRE | 130 x 130cm | 50 x 50" | merino wool | Q025AW