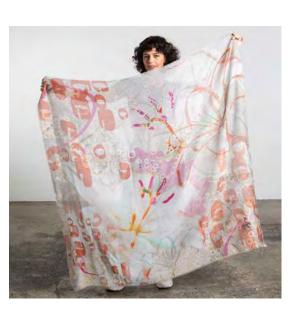

WHIMSY | 130 x 130cm | 50 x 50" | 27% silk 30% cotton | R025SS

IRIS | 200 x 110cm | 79 x 43" | 27% silk 30% cotton | B025SS

KHUSH | 130 x 130cm | 50 x 50" | 27% silk 30% cotton | G025SS

ECHT | 130 x 130cm | 50 x 50" | 27% silk 30% cotton | H025SS

INFRANGIBLE | 200 x 110cm | 79 x 43" | 27% silk 30% cotton | C025SS

PROCLIVITY | 130 x 130cm | 50 x 50" | 27% silk 30% cotton | K025SS

TOHUBOHU | 200 x 110cm | 79 x 43" | 27% silk 30% cotton | D025SS

PRATUM | 130 x 130cm | 50 x 50" | 27% silk 30% cotton | P025SS

OLISIPO | 130 x 130cm | 50 x 50" | 27% silk 30% cotton | F025SS

TELOS | 130 x 130cm | 50 x 50" | 27% silk 30% cotton | L025SS

TACIT | 130 x 130cm | 50 x 50" | 27% silk 30% cotton | Q025SS

ROISTER | 130 x 130cm | 50 x 50" | 27% silk 30% cotton | M025SS