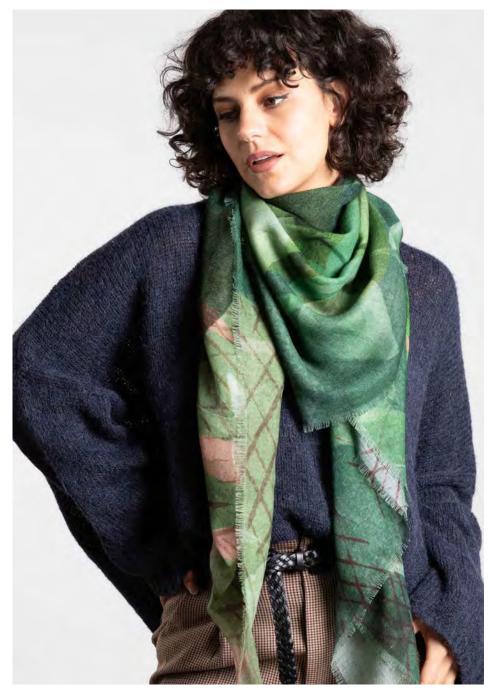

Printed and hand-finished in India

Pure natural fabrics

AMBIT | 130 x 130cm | 50 x 50" | merino wool | H025AW

ELSEWITHER | 130 x 130cm | 50 x 50" | merino wool | To25AW

NOTRE | 130 x 130cm | 50 x 50" | merino wool | Q025AW