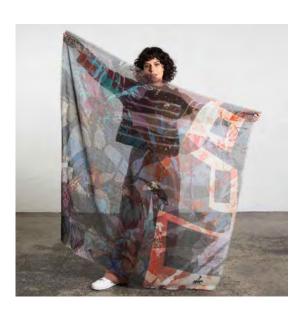

Printed and hand-finished in India

Pure natural fabrics

AMBIT | 130 x 130cm | 50 x 50" | merino wool | H025AW

ELSEWITHER | 130 x 130cm | 50 x 50" | merino wool | To25AW

NOTRE | 130 x 130cm | 50 x 50" | merino wool | Q025AW