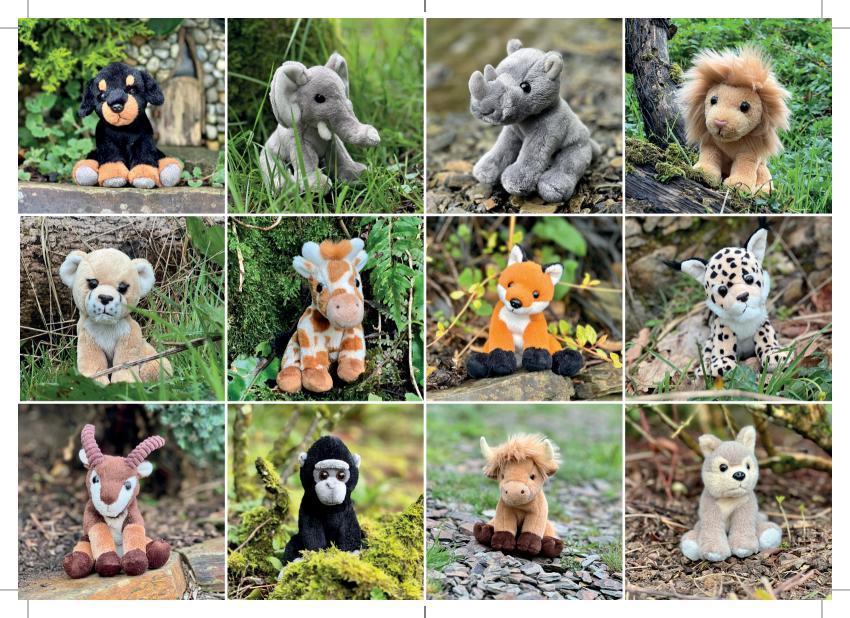

# Playful, pocket-sized plush characters by Charlie Bears...

Cuddle Cub Highland Cow Code CC23135G

Cuddle Cub Lioness Code CC23453M

Cuddle Cub Lynx Code CC23453L

Cuddle Cub Mountain Goat Code CC23137M

Cuddle Cub Rhino

**Code** CC23453O

Cuddle Cub Signals

Code CC24C112A

### **Cuddle Cubs Counter Top POS Display**

#### **Dimensions**

36cm wide x 36cm deep x 50cm high

- Holds 12 characters
- Comes flat packed for quick and easy self-assembly in store
- Made of cardboard, 100% recyclable
- Additional units available to purchase separately

### **Cuddle Cubs Product Specifications**

All Cuddle Cubs have the same product specifications...

| Height                  | 13cm / 5"                                     |
|-------------------------|-----------------------------------------------|
| Safety<br>Testing       | Suitable from birth                           |
| Material                | Plush fabrics                                 |
| Filling                 | Recycled polyester fibres and plastic pellets |
| Washing<br>Instructions | Machine washable at 30°C (gentle cycle)       |