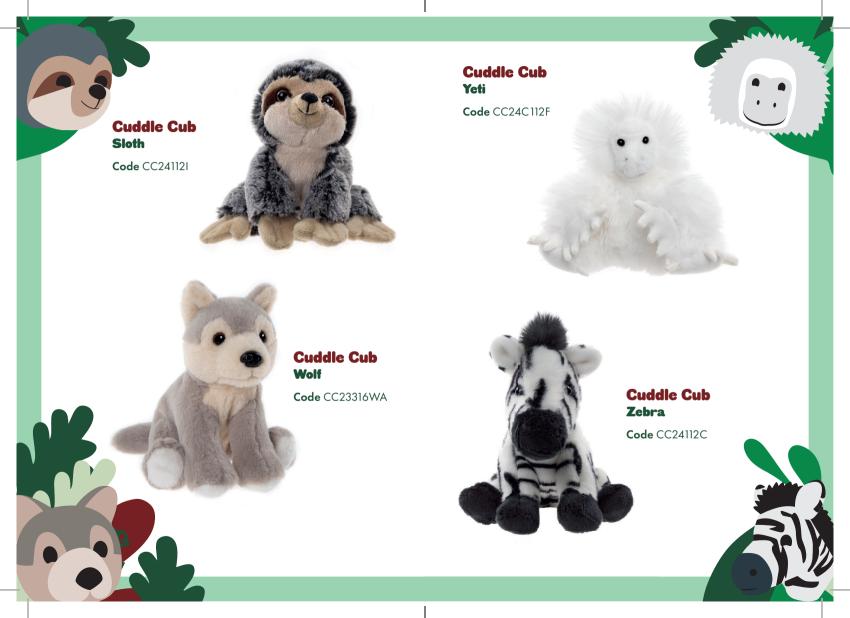

# Playful, pocket-sized plush characters by Charlie Bears...

Cuddle Cub Highland Cow Code CC23135G

Cuddle Cub Lioness Code CC23453M

Cuddle Cub Lynx Code CC23453L

Cuddle Cub Mountain Goat Code CC23137M

Cuddle Cub Rhino

**Code** CC23453O

Cuddle Cub Signals

Code CC24C112A