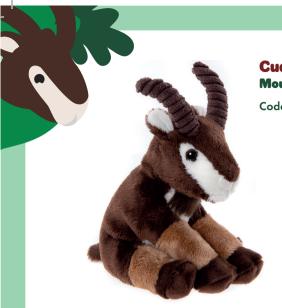

# Playful, pocket-sized plush characters by Charlie Bears...

Cuddle Cub Highland Cow Code CC23135G

Cuddle Cub Lioness Code CC23453M

Cuddle Cub Lynx Code CC23453L

Cuddle Cub Mountain Goat Code CC23137M

Cuddle Cub Rhino