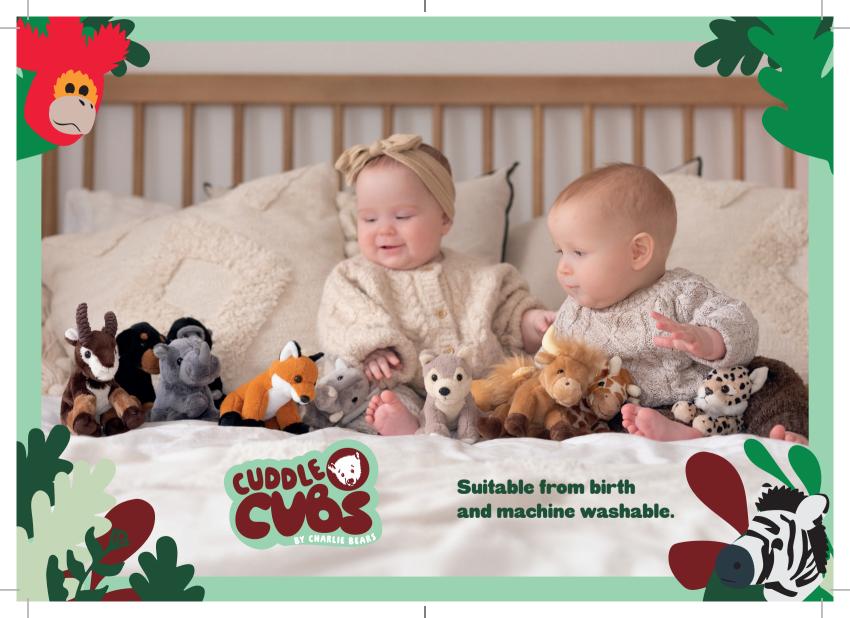

### **Cuddle Cubs Product Specifications**

All Cuddle Cubs have the same product specifications...

| Height                  | 13cm / 5"                                     |
|-------------------------|-----------------------------------------------|
| Safety<br>Testing       | Suitable from birth                           |
| Material                | Plush fabrics                                 |
| Filling                 | Recycled polyester fibres and plastic pellets |
| Washing<br>Instructions | Machine washable at 30°C (gentle cycle)       |