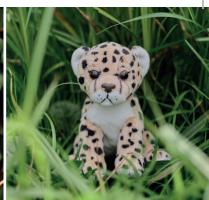

# Playful, pocket-sized plush characters by Charlie Bears...

Cuddle Cub Highland Cow Code CC23135G

Cuddle Cub Lioness Code CC23453M

Cuddle Cub Lynx Code CC23453L

Cuddle Cub Mountain Goat Code CC23137M

Cuddle Cub Rhino

### **Cuddle Cubs Product Specifications**

All Cuddle Cubs have the same product specifications...

| Height                  | 13cm / 5"                                     |
|-------------------------|-----------------------------------------------|
| Safety<br>Testing       | Suitable from birth                           |
| Material                | Plush fabrics                                 |
| Filling                 | Recycled polyester fibres and plastic pellets |
| Washing<br>Instructions | Machine washable at 30°C (gentle cycle)       |