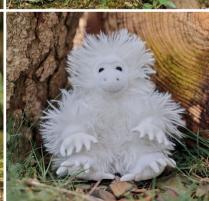

# Playful, pocket-sized plush characters by Charlie Bears...

Cuddle Cub Highland Cow Code CC23135G

Cuddle Cub Lioness Code CC23453M

Cuddle Cub Lynx Code CC23453L

Cuddle Cub Mountain Goat Code CC23137M

Cuddle Cub Rhino

### **Cuddle Cubs Product Specifications**

All Cuddle Cubs have the same product specifications...

| Height                  | 13cm / 5"                                     |
|-------------------------|-----------------------------------------------|
| Safety<br>Testing       | Suitable from birth                           |
| Material                | Plush fabrics                                 |
| Filling                 | Recycled polyester fibres and plastic pellets |
| Washing<br>Instructions | Machine washable at 30°C (gentle cycle)       |