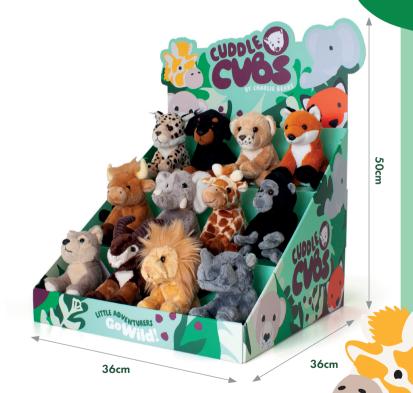

### **Cuddle Cubs Counter Top POS Display**

#### **Dimensions**

36cm wide x 36cm deep x 50cm high

- Holds 12 characters
- Comes flat packed for quick and easy self-assembly in store
- Made of cardboard, 100% recyclable
- Additional units available to purchase separately