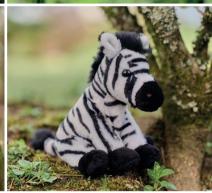

# Playful, pocket-sized plush characters by Charlie Bears...

Cuddle Cub Highland Cow Code CC23135G

Cuddle Cub Lioness Code CC23453M

Cuddle Cub Lynx Code CC23453L

Cuddle Cub Mountain Goat Code CC23137M

Cuddle Cub Rhino

### **Cuddle Cubs Product Specifications**

All Cuddle Cubs have the same product specifications...

| Height                  | 13cm / 5"                                     |
|-------------------------|-----------------------------------------------|
| Safety<br>Testing       | Suitable from birth                           |
| Material                | Plush fabrics                                 |
| Filling                 | Recycled polyester fibres and plastic pellets |
| Washing<br>Instructions | Machine washable at 30°C (gentle cycle)       |