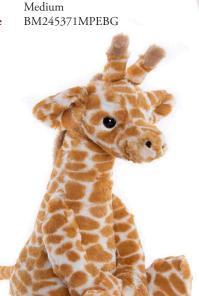

#### Gilbert Giraffe

Type Giraffe Colour Standard Size Large

BM245377LSTN Code