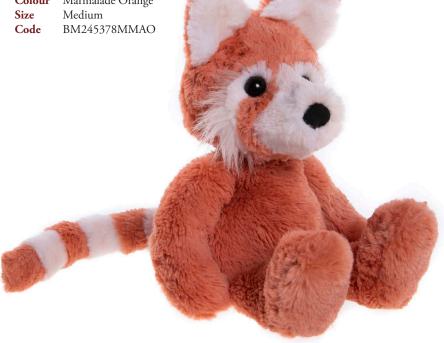

ode









### **Cheeky Monkey**

Type Monkey Colour Pebble Grey Medium Size

Code





#### Gilbert Giraffe

Type Giraffe Colour Standard Size Large

BM245377LSTN Code







## Freddie Frog









#### Pip Mouse

Type Mouse Colour Silver Grey Size Small

Code BM245367SSIG





## **Puddy Kitten**

Type Kitten
Colour Cloudy Grey
Size Medium

Code BM245370MCLG







### Effie Elephant

Type Elephant
Colour Cloudy Grey
Size Large

Code BM245366LCLG





## **Folly Fox**

Type Fox

Colour Marmalade Orange

Size Medium

Code BM245369MMAO







## **Chucky Egg Chick**

Type Chick
Colour Buttercup Yellow
...

Small Size

BM245374SBUY Code









#### **Draco Dragon**

Type Dragon
Colour Denim Blue Size

Code









#### Ronnie Red Panda

Type Red Panda Colour Marmalade Orange Medium









### **Riley Raccoon**

Type Raccoon
Colour Cloudy Grey
Size Medium
Code BM245382MCLG

Sode BNIL ISSULMODE







Bear () & Me

**Ruff Puppy** 

Type Puppy
Colour Oatmeal Brown
Size Medium

Code BM245368MOAB











Stevie Stegosaurus

Type Stegosaurus
Colour Peppermint Green

Size

Large BM245376LPEPG Code







# Bear & Me - Product Specifications **Safety Testing** Suitable from birth Material Plush fabrics Filling Recycled fibres and plastic pellets Washing Machine washable at 30°C (gentle cycle) Instructions

#### Bear & Me Pump Bag

This pump bag fits even our biggest Bear & Me characters including Gilbert Giraffe (shown here), Effie Elephant and Stevie Stegosaurus. A fun addition to the Bear & Me range, these printed pump bags are 100% recyclable and reusable. They are av