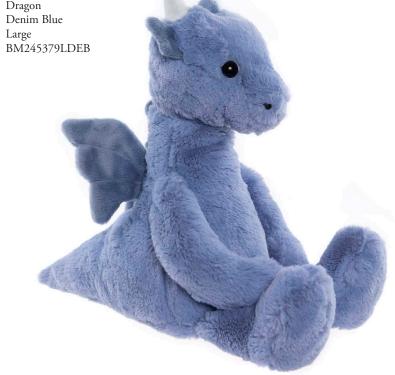

**Bramble Bunny**

Type Bunny
Colour Blossom White Medium Size

BM245362MBLW Code









### **Cheeky Monkey**

Type Monkey Colour Pebble Grey Medium Size

Code





#### Gilbert Giraffe

Type Giraffe Colour Standard Size Large

BM245377LSTN Code







## Freddie Frog









#### Pip Mouse

Type Mouse Colour Silver Grey Size Small

Code BM245367SSIG





## **Puddy Kitten**

Type Kitten
Colour Cloudy Grey
Size Medium

Code BM245370MCLG







### Effie Elephant

Type Elephant
Colour Cloudy Grey
Size Large

Code BM245366LCLG





## **Folly Fox**

Type Fox

Colour Marmalade Orange

Size Medium

Code BM245369MMAO







## **Chucky Egg Chick**

Type Chick
Colour Buttercup Yellow
...

Small Size

BM245374SBUY Code









#### **Draco Dragon**

Type Dragon
Colour Denim Blue Size

Code









#### Ronnie Red Panda

Type Red Panda Colour Marmalade Orange Medium









### **Riley Raccoon**

Type Raccoon
Colour Cloudy Grey
Size Medium
Code BM245382MCLG

Sode BNIL ISSULMODE







Bear () & Me

**Ruff Puppy** 

Type Puppy
Colour Oatmeal Brown
Size Medium

Code BM245368MOAB











Stevie Stegosaurus

Type Stegosaurus
Colour Peppermint Green

Size

Large BM245376LPEPG Code







# Bear & Me - Product Specifications **Safety Testing** Suitable from birth Material Plush fabrics Filling Recycled fibres and plastic pellets Washing Machine washable at 30°C (gentle cycle) Instructions

#### Bear & Me Pump Bag

This pump bag fits even our biggest Bear & Me characters including Gilbert Giraffe (shown here), Effie Elephant and Stevie Stegosaurus. A fun addition to the Bear & M