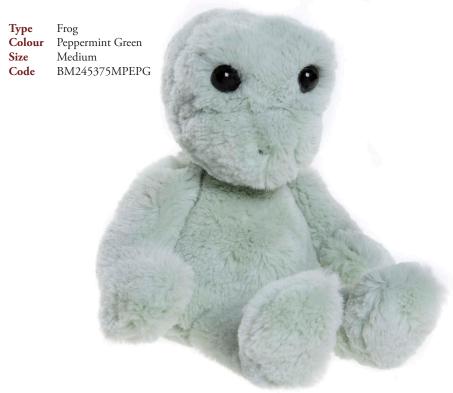

Bear & Me by Charlie Bears is a new range of simply beautiful plush bears and characters. Suitable from birth, children of all ages will take their Bear & Me character with them wherever they go.

Always by my side.



www.charliebears.com



#### **Charlie Bear**

**Type** Bear

Colour Oatmeal Brown
Size Medium

Code BM245361MOAB









## **Bramble Bunny**

Type Bunny
Colour Blossom White Medium Size

BM245362MBLW Code









### **Cheeky Monkey**

Type Monkey Colour Pebble Grey Medium Size

Code





#### Gilbert Giraffe

Type Giraffe Colour Standard Size Large

BM245377LSTN Code







## Freddie Frog









#### Pip Mouse

Type Mouse Colour Silver Grey Size Small

Code BM245367SSIG





## **Puddy Kitten**

Type Kitten
Colour Cloudy Grey
Size Medium

Code BM245370MCLG







### Effie Elephant

Type Elephant
Colour Cloudy Grey
Size Large

Code BM245366LCLG





## **Folly Fox**

Type Fox

Colour Marmalade Orange

Size Medium

Code BM245369MMAO







## **Chucky Egg Chick**

Type Chick
Colour Buttercup Yellow
...

Small Size

BM245374SBUY Code









#### **Draco Dragon**

Type Dragon
Colour Denim Blue Size

Code









#### Ronnie Red Panda

Type Red Panda Colour Marmalade Orange Medium









### **Riley Raccoon**

Type Raccoon
Colour Cloudy Grey
Size Medium
Code BM245382MCLG

Sode BNIL ISSULMODE







Bear () & Me

**Ruff Puppy** 

Type Puppy
Colour Oatmeal Brown
Size Medium