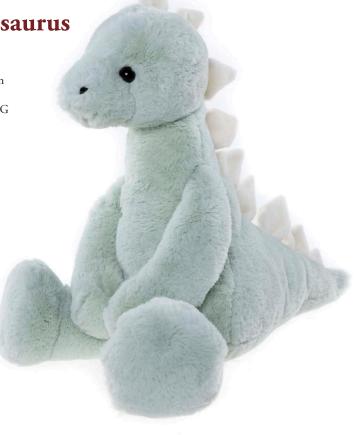

our Cloudy Grey
Size Medium

Code BM245370MCLG







### Effie Elephant

Type Elephant
Colour Cloudy Grey
Size Large

Code BM245366LCLG





## **Folly Fox**

Type Fox

Colour Marmalade Orange

Size Medium

Code BM245369MMAO







## **Chucky Egg Chick**

Type Chick
Colour Buttercup Yellow
...

Small Size

BM245374SBUY Code









#### **Draco Dragon**

Type Dragon
Colour Denim Blue Size

Code









#### Ronnie Red Panda

Type Red Panda Colour Marmalade Orange Medium









### **Riley Raccoon**

Type Raccoon
Colour Cloudy Grey
Size Medium
Code BM245382MCLG

Sode BNIL ISSULMODE







Bear () & Me

**Ruff Puppy** 

Type Puppy
Colour Oatmeal Brown
Size Medium

Code BM245368MOAB











Stevie Stegosaurus

Type Stegosaurus
Colour Peppermint Green

Size

Large BM245376LPEPG Code







# Bear & Me - Product Specifications **Safety Testing** Suitable from birth Material Plush fabrics Filling Recycled fibres and plastic pellets Washing Machine washable at 30°C (gentle cycle) Instructions

#### Bear & Me Pump Bag

This pump bag fits even our biggest Bear & Me characters including Gilbert Giraffe (shown here), Effie Elephant and Stevie Stegosaurus. A fun addition to the Bear & Me range, these printed pump bags are 100% recyclable and reusable. They are available to purchase separately, plus you will receive 100 pump bags free with your first order.\*

With drawstring cords on each side to wear as a backpack, children of all ages will love to take their Bear & Me with them, wherever they go. It's just my Bear & Me. Always by my side.

**Pump Bag Dimensions** 28cm wide x