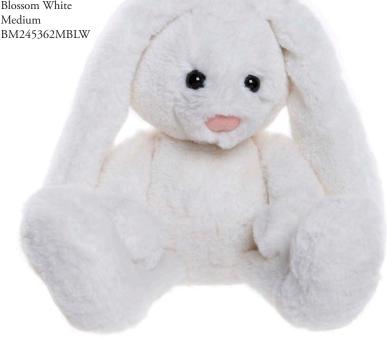

## **Bramble Bunny**

Type Bunny
Colour Blossom White Medium Size

BM245362MBLW Code