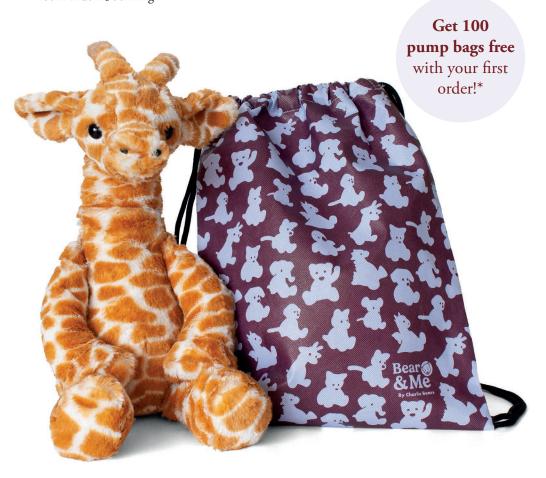

#### Gilbert Giraffe

Type Giraffe Colour Standard Size Large

BM245377LSTN Code

#### Bear & Me Pump Bag

This pump bag fits even our biggest Bear & Me characters including Gilbert Giraffe (shown here), Effie Elephant and Stevie Stegosaurus. A fun addition to the Bear & Me range, these printed pump bags are 100% recyclable and reusable. They are available to purchase separately, plus you will receive 100 pump bags free with your first order.\*

With drawstring cords on each side to wear as a backpack, children of all ages will love to take their Bear & Me with them, wherever they go. It's just my Bear & Me. Always by my side.

**Pump Bag Dimensions** 28cm wide x 38cm high

\*Your first order must be for a minimum 12 of each of the 15 characters (180 characters in total).