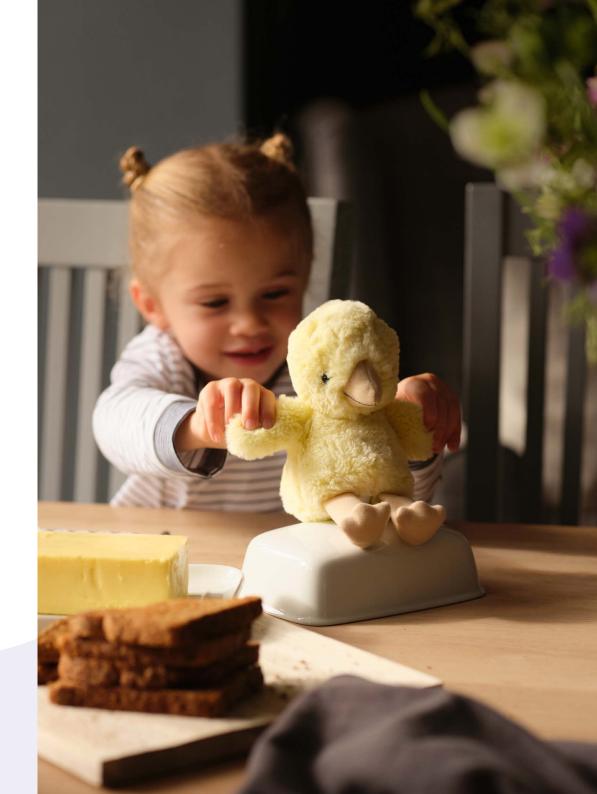

Bear & Me by Charlie Bears is a new range of simply beautiful plush bears and characters. Suitable from birth, children of all ages will take their Bear & Me character with them wherever they go.

Always by my side.

With drawstring cords on each side to wear as a backpack, children of all ages will love to take their Bear & Me with them, wherever they go. It's just my Bear & Me. Always by my side.

**Pump Bag Dimensions** 28cm wide x 38cm high