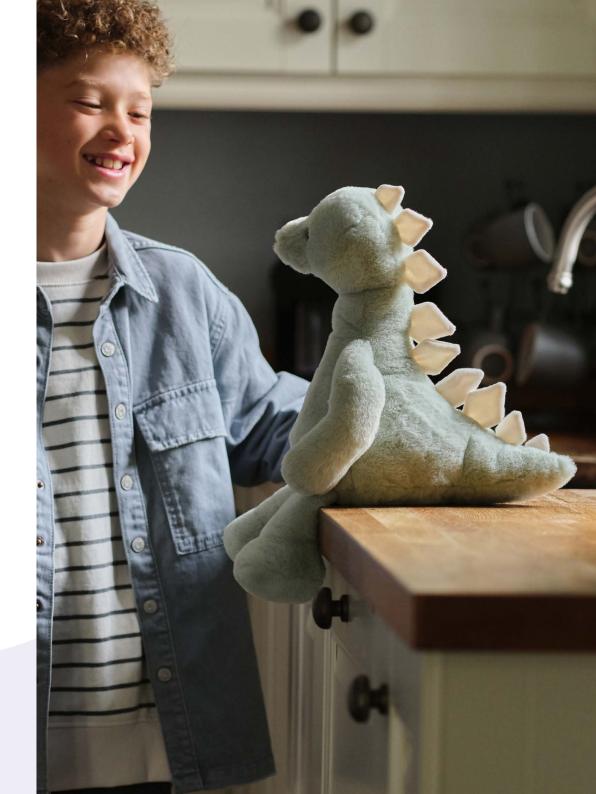

Cloudy Grey
Size Medium

Code BM245370MCLG







### Effie Elephant

Type Elephant
Colour Cloudy Grey
Size Large

Code BM245366LCLG





## **Folly Fox**

Type Fox

Colour Marmalade Orange

Size Medium

Code BM245369MMAO







## **Chucky Egg Chick**

Type Chick
Colour Buttercup Yellow
...

Small Size

BM245374SBUY Code









#### **Draco Dragon**

Type Dragon
Colour Denim Blue Size

Code









#### Ronnie Red Panda

Type Red Panda Colour Marmalade Orange Medium









### **Riley Raccoon**

Type Raccoon
Colour Cloudy Grey
Size Medium
Code BM245382MCLG

Sode BNIL ISSULMODE







Bear () & Me

**Ruff Puppy** 

Type Puppy
Colour Oatmeal Brown
Size Medium

Code BM245368MOAB











Stevie Stegosaurus

Type Stegosaurus
Colour Peppermint Green

Size

Large BM245376LPEPG Code







# Bear & Me - Product Specifications **Safety Testing** Suitable from birth Material Plush fabrics Filling Recycled fibres and plastic pellets Washing Machine washable at 30°C (gentle cycle) Instructions

#### Bear & Me Pump Bag

This pump bag fits even our biggest Bear & Me characters including Gilbert Giraffe (shown here), Effie Elephant and Stevie Stegosaurus. A fun addition to the Bear & Me range, these printed pump bags are 100% recyclable and reusable. They are available to purchase separately, plus you will receive 100 pump bags free with your first order.\*

With drawstring cords on each side to wear as a backpack, children of all ages will love to take their Bear & Me with them, wherever they go. It's just my Bear & Me. Always by my side.

**Pump Bag Dimensions** 28cm wide x 38c