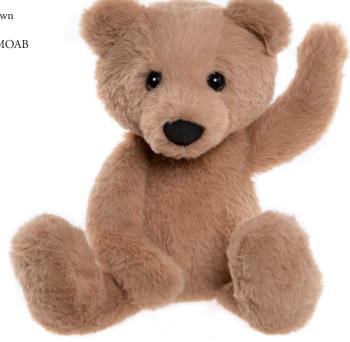

#### **Charlie Bear**

**Type** Bear

Colour Oatmeal Brown
Size Medium

Code BM245361MOAB