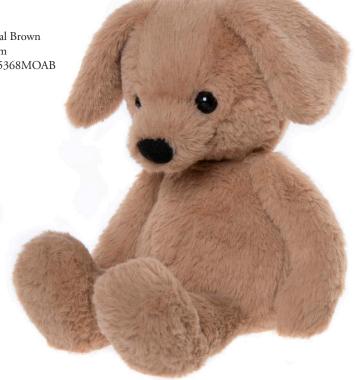

### **Riley Raccoon**

Type Raccoon
Colour Cloudy Grey
Size Medium
Code BM245382MCLG

Sode BNIL ISSULMODE

Bear () & Me

**Ruff Puppy** 

Type Puppy
Colour Oatmeal Brown
Size Medium

Code BM245368MOAB

Stevie Stegosaurus