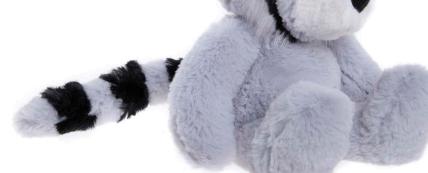

### **Riley Raccoon**

Type Raccoon
Colour Cloudy Grey
Size Medium
Code BM245382MCLG

Sode BNIL ISSULMODE

Bear () & Me

**Ruff Puppy** 

Type Puppy
Colour Oatmeal Brown
Size Medium

Code BM245368MOAB

Stevie Stegosaurus