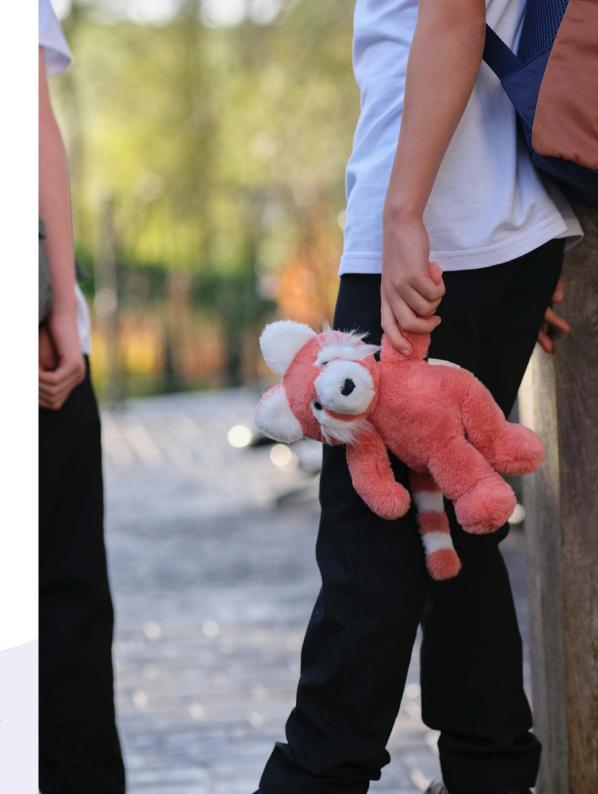

### **Cheeky Monkey**

Type Monkey Colour Pebble Grey Medium Size

Code





#### Gilbert Giraffe

Type Giraffe Colour Standard Size Large

BM245377LSTN Code







## Freddie Frog









#### Pip Mouse

Type Mouse Colour Silver Grey Size Small

Code BM245367SSIG





## **Puddy Kitten**

Type Kitten
Colour Cloudy Grey
Size Medium

Code BM245370MCLG







### Effie Elephant

Type Elephant
Colour Cloudy Grey
Size Large

Code BM245366LCLG





## **Folly Fox**

Type Fox

Colour Marmalade Orange

Size Medium

Code BM245369MMAO







## **Chucky Egg Chick**

Type Chick
Colour Buttercup Yellow
...

Small Size

BM245374SBUY Code









#### **Draco Dragon**

Type Dragon
Colour Denim Blue Size

Code









#### Ronnie Red Panda

Type Red Panda Colour Marmalade Orange Medium









### **Riley Raccoon**

Type Raccoon
Colour Cloudy Grey
Size Medium
Code BM245382MCLG

Sode BNIL ISSULMODE







Bear () & Me

**Ruff Puppy** 

Type Puppy
Colour Oatmeal Brown
Size Medium

Code BM245368MOAB











Stevie Stegosaurus

Type Stegosaurus
Colour Peppermint Green

Size

Large BM245376LPEPG Code







# Bear & Me - Product Specifications **Safety Testing** Suitable from birth Material Plush fabrics Filling Recycled fibres and plastic pellets Washing Machine washable at 30°C (gentle cycle) Instructions

#### Bear & Me Pump Bag

This pump bag fits even our biggest Bear & Me characters including Gilbert Giraffe (shown here), Effie Elephant and Stevie Stegosaurus. A fun addition to the Bear & Me range, these printed pump bags are 100% recyclable and reusable. They are availa