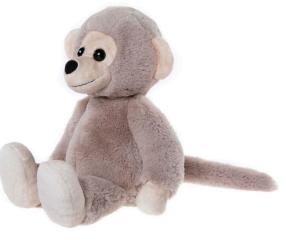

Bear & Me by Charlie Bears is a new range of simply beautiful plush bears and characters. Suitable from birth, children of all ages will take their Bear & Me character with them wherever they go.

Always by my side.



www.charliebears.com



#### **Charlie Bear**

**Type** Bear

Colour Oatmeal Brown
Size Medium

Code BM245361MOAB









## **Bramble Bunny**

Type Bunny
Colour Blossom White Medium Size

BM245362MBLW Code









### **Cheeky Monkey**

Type Monkey Colour Pebble Grey Medium Size

Code





#### Gilbert Giraffe

Type Giraffe Colour Standard Size Large

BM245377LSTN Code







## Freddie Frog









#### Pip Mouse

Type Mouse Colour Silver Grey Size Small

Code BM245367SSIG





## **Puddy Kitten**

Type Kitten
Colour Cloudy Grey
Size Medium

Code BM245370MCLG







### Effie Elephant

Type Elephant
Colour Cloudy Grey
Size Large

Code BM245366LCLG





## **Folly Fox**

Type Fox

Colour Marmalade Orange

Size Medium

Code BM245369MMAO







## **Chucky Egg Chick**

Type Chick
Colour Buttercup Yellow
...

Small Size

BM245374SBUY Code









#### **Draco Dragon**

Type Dragon
Colour Denim Blue Size

Code









#### Ronnie Red Panda

Type Red Panda Colour Marmalade Orange Medium









### **Riley Raccoon**

Type Raccoon
Colour Cloudy Grey
Size Medium
Code BM245382