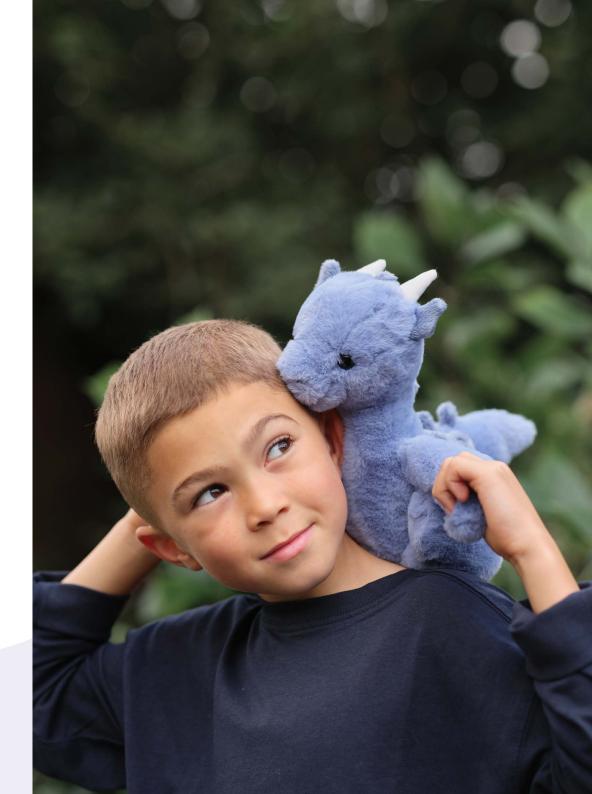

amble Bunny**

Type Bunny
Colour Blossom White Medium Size

BM245362MBLW Code









### **Cheeky Monkey**

Type Monkey Colour Pebble Grey Medium Size

Code





#### Gilbert Giraffe

Type Giraffe Colour Standard Size Large

BM245377LSTN Code







## Freddie Frog









#### Pip Mouse

Type Mouse Colour Silver Grey Size Small

Code BM245367SSIG





## **Puddy Kitten**

Type Kitten
Colour Cloudy Grey
Size Medium

Code BM245370MCLG







### Effie Elephant

Type Elephant
Colour Cloudy Grey
Size Large

Code BM245366LCLG





## **Folly Fox**

Type Fox

Colour Marmalade Orange

Size Medium

Code BM245369MMAO







## **Chucky Egg Chick**

Type Chick
Colour Buttercup Yellow
...

Small Size

BM245374SBUY Code









#### **Draco Dragon**

Type Dragon
Colour Denim Blue Size

Code









#### Ronnie Red Panda

Type Red Panda Colour Marmalade Orange Medium









### **Riley Raccoon**

Type Raccoon
Colour Cloudy Grey
Size Medium
Code BM245382MCLG

Sode BNIL ISSULMODE







Bear () & Me

**Ruff Puppy** 

Type Puppy
Colour Oatmeal Brown
Size Medium

Code BM245368MOAB











Stevie Stegosaurus

Type Stegosaurus
Colour Peppermint Green

Size

Large BM245376LPEPG Code







# Bear & Me - Product Specifications **Safety Testing** Suitable from birth Material Plush fabrics Filling Recycled fibres and plastic pellets Washing Machine washable at 30°C (gentle cycle) Instructions

#### Bear & Me Pump Bag

This pump bag fits even our biggest Bear & Me characters including Gilbert Giraffe (shown here), Effie Elephant and Stevie Stegosaurus. A fun addition to the Bear & Me ra