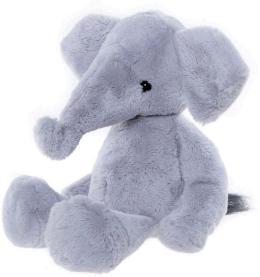

### Effie Elephant

Type Elephant
Colour Cloudy Grey
Size Large

Code BM245366LCLG