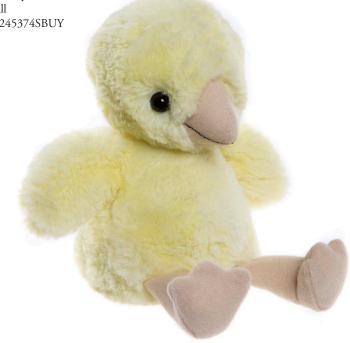

## **Chucky Egg Chick**

Type Chick
Colour Buttercup Yellow
...

Small Size

BM245374SBUY Code