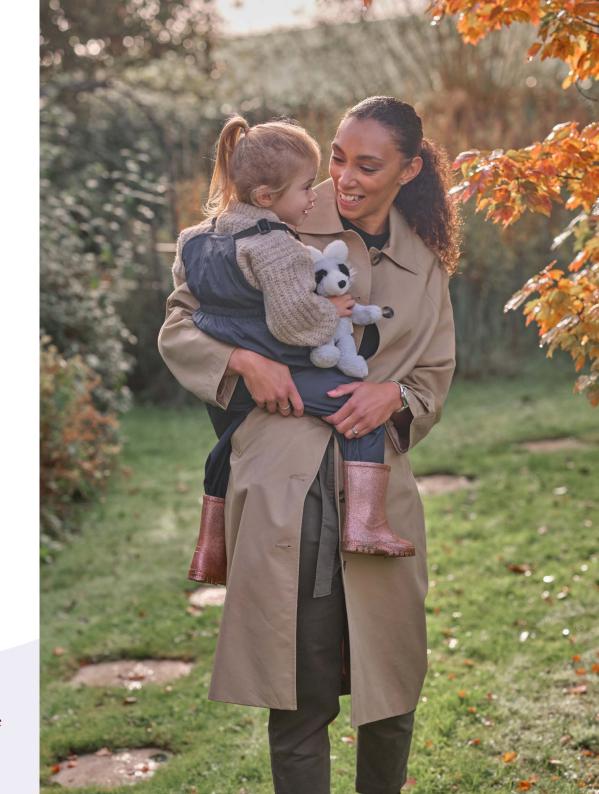

Bear & Me by Charlie Bears is a new range of simply beautiful plush bears and characters. Suitable from birth, children of all ages will take their Bear & Me character with them wherever they go.

Always by my side.

With drawstring cords on each side to wear as a backpack, children of all ages will love to take their Bear & Me with them, wherever they go. It's just my Bear & Me. Always by my side.

**Pump Bag Dimensions** 28cm wide x 38cm high

It's just my Bear & Me. Always by my side.

Always by my side

www.charliebears.com