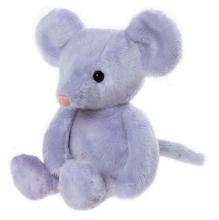

Bear & Me by Charlie Bears is a new range of simply beautiful plush bears and characters. Suitable from birth, children of all ages will take their Bear & Me character with them wherever they go.

Always by my side.



www.charliebears.com



#### **Charlie Bear**

**Type** Bear

Colour Oatmeal Brown
Size Medium

Code BM245361MOAB









## **Bramble Bunny**

Type Bunny
Colour Blossom White Medium Size

BM245362MBLW Code









### **Cheeky Monkey**

Type Monkey Colour Pebble Grey Medium Size

Code





#### Gilbert Giraffe

Type Giraffe Colour Standard Size Large

BM245377LSTN Code







## Freddie Frog









#### Pip Mouse

Type Mouse Colour Silver Grey Size Small

Code BM245367SSIG





## **Puddy Kitten**

Type Kitten
Colour Cloudy Grey
Size Medium

Code BM245370MCLG







### Effie Elephant

Type Elephant
Colour Cloudy Grey
Size Large

Code BM245366LCLG





## **Folly Fox**

Type Fox

Colour Marmalade Orange

Size Medium

Code BM245369MMAO







## **Chucky Egg Chick**

Type Chick
Colour Buttercup Yellow
...

Small Size

BM245374SBUY Code









#### **Draco Dragon**

Type Dragon
Colour Denim Blue Size

Code









#### Ronnie Red Panda

Type Red Panda Colour Marmalade Orange Medium









### **Riley Raccoon**

Type Raccoon
Colour Cloudy Grey
Size Medium
Code BM245382MCLG

Sode BNIL ISSULMODE







Bear () & Me

**Ruff Puppy** 

Type Puppy
Colour Oatmeal Brown
Size Medium

Code BM245368MOAB











Stevie Stegosaurus

Type Stegosaurus
Colour Peppermint G