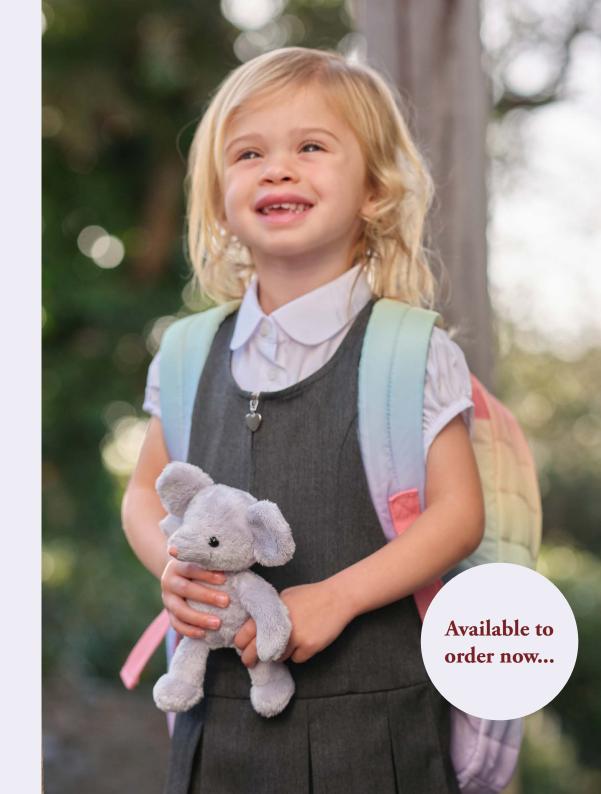

### Effie Elephant

Type Elephant
Colour Cloudy Grey
Size Large

Code BM245366LCLG

Bear & Me by Charlie Bears is a new range of simply beautiful plush bears and characters. Suitable from birth, children of all ages will take their Bear & Me character with them wherever they go.

Always by my side.

It's just my Bear & Me. Always by my side.

Always by my side

www.charliebears.com