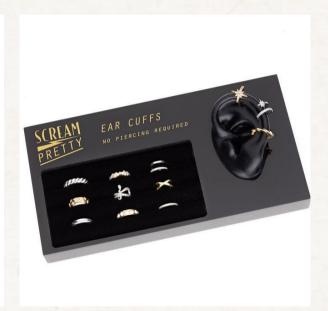

#### DO YOU HAVE ANY BRANDED DISPLAY?

We have designed Some Point of Sale to help you merchandise Scream Pretty in Store. See next slide.

### pointofsale.

Elevate your retail game with our premium point-of-sale, the perfect stage for your Scream Pretty jewellery collection! Receive one for free when you spend over £700, turning your space into a captivating haven for all things glamorous and gleaming.

#### SCREAM PRETTY EAR CUFF POINT OF SALE

This Ear Cuff display unit has 3 lines of velvet-like cushioned slots that allows you to display up to 15 ear cuff's. The display unit can be laid flat or stood up-right and features a black silicon ear that you can customise to show how to wear the latest ear cuff earring trend.