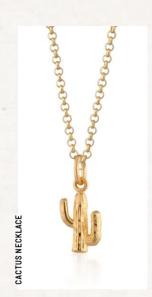

### western.

Hey cowboy, we're adding a touch of western flair to your wardrobe with our brand-new Western Collection. Sheriff's badge, cactus, chunky metals and cowboy boots 'n' hats? What more could you need.