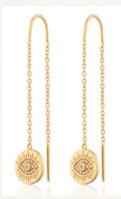

# turquoise.

EVIL EYE NECKLACE

EVIL EYE THREADERS

PEARL & TURQUOISE CHARM HOOPS