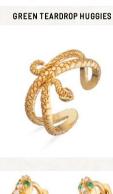

# cleopatra.

Our range of Cleopatra inspired jewellery offers a stylish mix of coiled snakes, black stone lined eyes and dazzling opal stones to bring the luxe of the ancient world.

SNAKE EAR CRAWLER

SNAKE OPEN RING

# cleopatra.

CROCODILE STUDS

AUDREY STUDS WITH GREEN STONES

SNAKE STUDS

**OPAL EYE HOOPS** 

COBRA HUGGIES

SNAKE CARTILAGE BAR EAR CUFF

SNAKE SMALL EAR CUFF