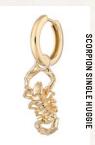

# cleopatra.

Our range of Cleopatra inspired jewellery offers a stylish mix of coiled snakes, black stone lined eyes and dazzling opal stones to bring the luxe of the ancient world.

SNAKE EAR CRAWLER

SNAKE OPEN RING

# cleopatra.

CROCODILE STUDS

AUDREY STUDS WITH GREEN STONES

SNAKE STUDS

**OPAL EYE HOOPS** 

COBRA HUGGIES

SNAKE CARTILAGE BAR EAR CUFF

SNAKE SMALL EAR CUFF