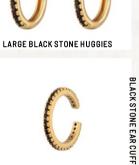

# claw.

Browse our range of claw and raven inspired jewellery pieces to add sophisticated animal styling to your everyday look.

CLAW OPEN RING

BLACK MIRROR CLAW RING

TAPERED CLAW RING

**BLACK STONE HUGGIES** 