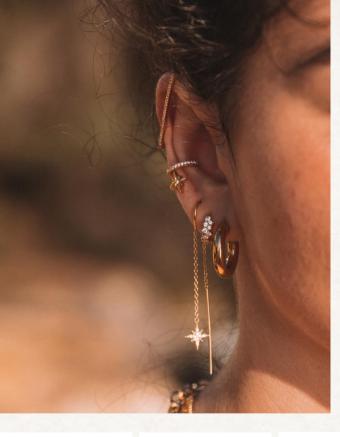

# the curated ear.

Stylish, stacked and full of sparkle – we have your ear parties and stacks sorted.

Comfortably wrapping around the middle ear to create the illusion of a conch hoop, ear cuffs are comfortable for everyday wear.

To wear, pull the thinnest part of your upper ear taut, slide on the ear cuff, then slip down and rotate into place. Easy.

MIX TAPE HOOPS

MIX TAPE STUDS

After ultimate jewellery inspo? Look no further than our best-selling designs.