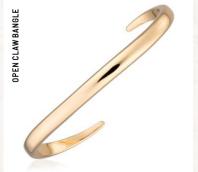

# claw.

Browse our range of claw and raven inspired jewellery pieces to add sophisticated animal styling to your everyday look.

CLAW OPEN RING

BLACK MIRROR CLAW RING

TAPERED CLAW RING

**BLACK STONE HUGGIES** 