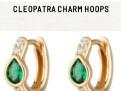

# cleopatra.

Our range of Cleopatra inspired jewellery offers a stylish mix of coiled snakes, black stone lined eyes and dazzling opal stones to bring the luxe of the ancient world.

SNAKE EAR CRAWLER

SNAKE OPEN RING

# cleopatra.

CROCODILE STUDS

AUDREY STUDS WITH GREEN STONES

SNAKE STUDS

**OPAL EYE HOOPS** 

COBRA HUGGIES

SNAKE CARTILAGE BAR EAR CUFF

SNAKE SMALL EAR CUFF