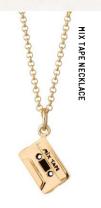

To wear, pull the thinnest part of your upper ear taut, slide on the ear cuff, then slip down and rotate into place. Easy.

MIX TAPE HOOPS

MIX TAPE STUDS

After ultimate jewellery inspo? Look no further than our best-selling designs.

After ultimate jewellery inspo? Look no further than our best-selling designs.

BALLOON DOG NECKLACE