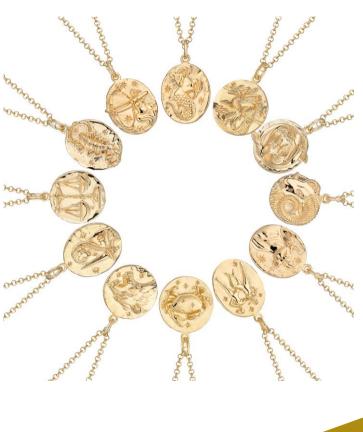

sion of a conch hoop, ear cuffs are comfortable for everyday wear.

To wear, pull the thinnest part of your upper ear taut, slide on the ear cuff, then slip down and rotate into place. Easy.









































MIX TAPE HOOPS





MIX TAPE STUDS



After ultimate jewellery inspo? Look no further than our best-selling designs.

















After ultimate jewellery inspo? Look no further than our best-selling designs.





BALLOON DOG NECKLACE





# collections.

We're constantly designing, so you can service your obsession.

### western.















Hey cowboy, we're adding a touch of western flair to your wardrobe with our brand-new Western Collection. Sheriff's badge, cactus, chunky metals and cowboy boots 'n' hats? What more could you need.







# zodiac.



# pretty in pink.

combinations of dazzling pink stones.







**OVAL BAGUETTE HOOPS** 

























# turquoise.



EVIL EYE NECKLACE



EVIL EYE THREADERS



PEARL & TURQUOISE CHARM HOOPS







# pearls.

Effortless for any season, explore pearl jewellery featuring classic baroque pearls and perfectly rounded freshwater pearls set in earrings, ear cuffs and silver charms.



































PEARL THREADERS

# celestial.

Celestial jewellery, that will sparkle like you do. Our Starburst collection is always growing, as we can NEVER get enough stars and sparkle in our lives.

















# celestial.















LIGHTNING BOLT OPEN BANGLE



STARBURST EAR CLIMBERS

















CELESTIAL DOME RING OPEN STAR RING STARBURST OPEN RING









# cleop