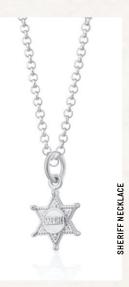

### western.

Hey cowboy, we're adding a touch of western flair to your wardrobe with our brand-new Western Collection. Sheriff's badge, cactus, chunky metals and cowboy boots 'n' hats? What more could you need.