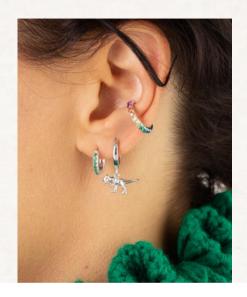

# the curated ear.

Stylish, stacked and full of sparkle – we have your ear parties and stacks sorted.

Comfortably wrapping around the middle ear to create the illusion of a conch hoop, ear cuffs are comfortable for everyday wear.