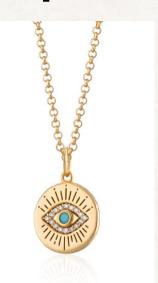

# turquoise.

EVIL EYE NECKLACE

EVIL EYE THREADERS

PEARL & TURQUOISE CHARM HOOPS