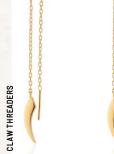

# pearls.

Effortless for any season, explore pearl jewellery featuring classic baroque pearls and perfectly rounded freshwater pearls set in earrings, ear cuffs and silver charms.

PEARL THREADERS