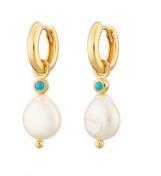

# turquoise.

EVIL EYE NECKLACE

EVIL EYE THREADERS

PEARL & TURQUOISE CHARM HOOPS