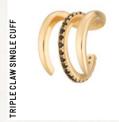

# claw.

Browse our range of claw and raven inspired jewellery pieces to add sophisticated animal styling to your everyday look.

CLAW OPEN RING

BLACK MIRROR CLAW RING

TAPERED CLAW RING

**BLACK STONE HUGGIES** 