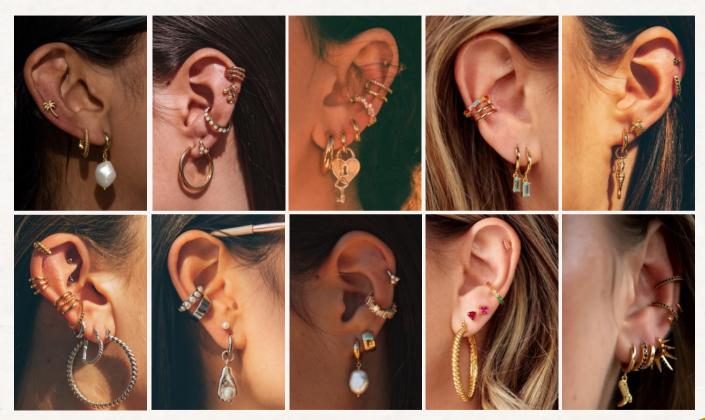

# the curated ear.

Stylish, stacked and full of sparkle – we have your ear parties and stacks sorted.

Comfortably wrapping around the middle ear to create the illusion of a conch hoop, ear cuffs are comfortable for everyday wear.

To wear, pull the thinnest part of your upper ear taut, slide on the ear cuff, then slip down and rotate into place. Easy.

MIX TAPE HOOPS

MIX TAPE STUDS

After ultimate jewellery inspo? Look no further than our best-selling designs.