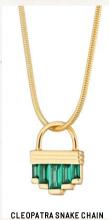

# cleopatra.

Our range of Cleopatra inspired jewellery offers a stylish mix of coiled snakes, black stone lined eyes and dazzling opal stones to bring the luxe of the ancient world.

SNAKE EAR CRAWLER

SNAKE OPEN RING

# cleopatra.

CROCODILE STUDS

AUDREY STUDS WITH GREEN STONES

SNAKE STUDS

**OPAL EYE HOOPS** 

COBRA HUGGIES

SNAKE CARTILAGE BAR EAR CUFF

SNAKE SMALL EAR CUFF