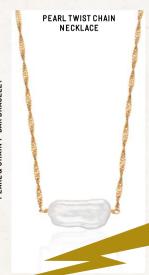

# pearls.

Effortless for any season, explore pearl jewellery featuring classic baroque pearls and perfectly rounded freshwater pearls set in earrings, ear cuffs and silver charms.

PEARL THREADERS