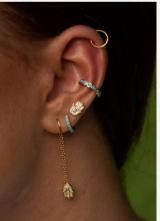

# the curated ear.

Stylish, stacked and full of sparkle – we have your ear parties and stacks sorted.

Comfortably wrapping around the middle ear to create the illusion of a conch hoop, ear cuffs are comfortable for everyday wear.

To wear, pull the thinnest part of your upper ear taut, slide on the ear cuff, then slip down and rotate into place. Easy.

MIX TAPE HOOPS

MIX TAPE STUDS

After ultimate jewellery inspo? Look no further than our best-selling designs.