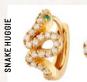

# cleopatra.

Our range of Cleopatra inspired jewellery offers a stylish mix of coiled snakes, black stone lined eyes and dazzling opal stones to bring the luxe of the ancient world.

SNAKE EAR CRAWLER

SNAKE OPEN RING

# cleopatra.

CROCODILE STUDS

AUDREY STUDS WITH GREEN STONES

SNAKE STUDS

**OPAL EYE HOOPS** 

COBRA HUGGIES

SNAKE CARTILAGE BAR EAR CUFF

SNAKE SMALL EAR CUFF