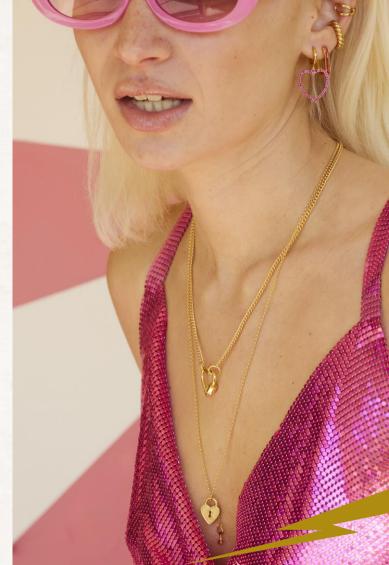

# the curated ear.

Stylish, stacked and full of sparkle – we have your ear parties and stacks sorted.

Comfortably wrapping around the middle ear to create the illusion of a conch hoop, ear cuffs are comfortable for everyday wear.

To wear, pull the thinnest part of your upper ear taut, slide on the ear cuff, then slip down and rotate into place. Easy.

MIX TAPE HOOPS

MIX TAPE STUDS

After ultimate jewellery inspo? Look no further than our best-selling designs.