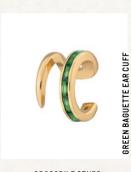

# cleopatra.

Our range of Cleopatra inspired jewellery offers a stylish mix of coiled snakes, black stone lined eyes and dazzling opal stones to bring the luxe of the ancient world.

SNAKE EAR CRAWLER

SNAKE OPEN RING

# cleopatra.

CROCODILE STUDS

AUDREY STUDS WITH GREEN STONES

SNAKE STUDS

**OPAL EYE HOOPS** 

COBRA HUGGIES

SNAKE CARTILAGE BAR EAR CUFF

SNAKE SMALL EAR CUFF