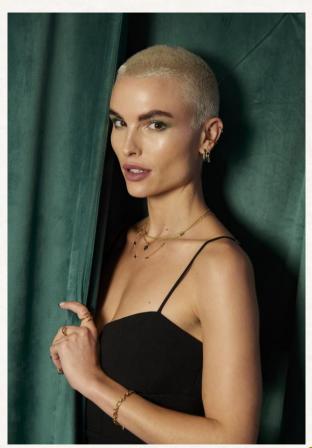

# the curated ear.

Stylish, stacked and full of sparkle – we have your ear parties and stacks sorted.

Comfortably wrapping around the middle ear to create the illusion of a conch hoop, ear cuffs are comfortable for everyday wear.

To wear, pull the thinnest part of your upper ear taut, slide on the ear cuff, then slip down and rotate into place. Easy.

MIX TAPE HOOPS

MIX TAPE STUDS

After ultimate jewellery inspo? Look no further than our best-selling designs.