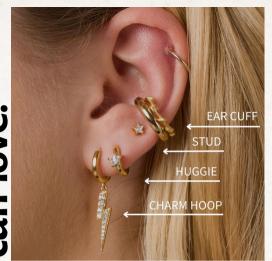

# the curated ear.

Stylish, stacked and full of sparkle – we have your ear parties and stacks sorted.

Comfortably wrapping around the middle ear to create the illusion of a conch hoop, ear cuffs are comfortable for everyday wear.

To wear, pull the thinnest part of your upper ear taut, slide on the ear cuff, then slip down and rotate into place. Easy.

MIX TAPE HOOPS

MIX TAPE STUDS

After ultimate jewellery inspo? Look no further than our best-selling designs.