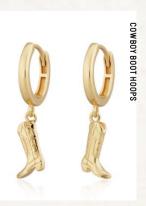

### western.

Hey cowboy, we're adding a touch of western flair to your wardrobe with our brand-new Western Collection. Sheriff's badge, cactus, chunky metals and cowboy boots 'n' hats? What more could you need.