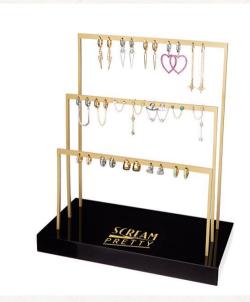

#### DO YOU HAVE ANY BRANDED DISPLAY?

We have designed Some Point of Sale to help you merchandise Scream Pretty in Store. See next slide.

### pointofsale.

Elevate your retail game with our premium point-of-sale, the perfect stage for your Scream Pretty jewellery collection! Receive one for free when you spend over £700, turning your space into a captivating haven for all things glamorous and gleaming.

#### SCREAM PRETTY TIERED EARRING POINT OF SALE

This earring display unit has three tiered metal bars that have slots to allow you to display up to 17 pairs with 5 earrings on the first and third bar and up to 7 on the middle bar. This display unit features a sturdy black acrylic base and offers a great space saving way to display your Scream Pretty earrings.