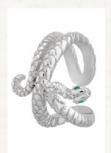

# cleopatra.

Our range of Cleopatra inspired jewellery offers a stylish mix of coiled snakes, black stone lined eyes and dazzling opal stones to bring the luxe of the ancient world.

SNAKE EAR CRAWLER

SNAKE OPEN RING

# cleopatra.

CROCODILE STUDS

AUDREY STUDS WITH GREEN STONES

SNAKE STUDS

**OPAL EYE HOOPS** 

COBRA HUGGIES

SNAKE CARTILAGE BAR EAR CUFF

SNAKE SMALL EAR CUFF