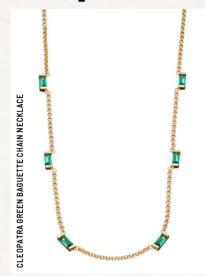

# cleopatra.

Our range of Cleopatra inspired jewellery offers a stylish mix of coiled snakes, black stone lined eyes and dazzling opal stones to bring the luxe of the ancient world.

SNAKE EAR CRAWLER

SNAKE OPEN RING

# cleopatra.

CROCODILE STUDS

AUDREY STUDS WITH GREEN STONES

SNAKE STUDS

**OPAL EYE HOOPS** 

COBRA HUGGIES

SNAKE CARTILAGE BAR EAR CUFF

SNAKE SMALL EAR CUFF