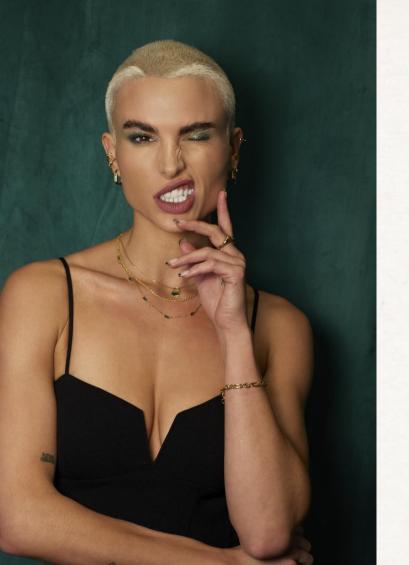

# the curated ear.

Stylish, stacked and full of sparkle – we have your ear parties and stacks sorted.

Comfortably wrapping around the middle ear to create the illusion of a conch hoop, ear cuffs are comfortable for everyday wear.

To wear, pull the thinnest part of your upper ear taut, slide on the ear cuff, then slip down and rotate into place. Easy.

MIX TAPE HOOPS

MIX TAPE STUDS

After ultimate jewellery inspo? Look no further than our best-selling designs.