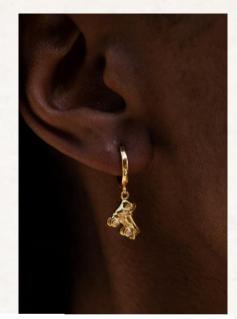

# the curated ear.

Stylish, stacked and full of sparkle – we have your ear parties and stacks sorted.

Comfortably wrapping around the middle ear to create the illusion of a conch hoop, ear cuffs are comfortable for everyday wear.

To wear, pull the thinnest part of your upper ear taut, slide on the ear cuff, then slip down and rotate into place. Easy.

MIX TAPE HOOPS

MIX TAPE STUDS

After ultimate jewellery inspo? Look no further than our best-selling designs.