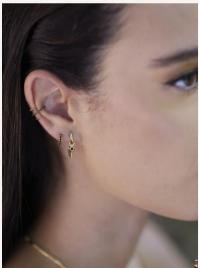

# the curated ear.

Stylish, stacked and full of sparkle – we have your ear parties and stacks sorted.

Comfortably wrapping around the middle ear to create the illusion of a conch hoop, ear cuffs are comfortable for everyday wear.

To wear, pull the thinnest part of your upper ear taut, slide on the ear cuff, then slip down and rotate into place. Easy.

MIX TAPE HOOPS

MIX TAPE STUDS

After ultimate jewellery inspo? Look no further than our best-selling designs.