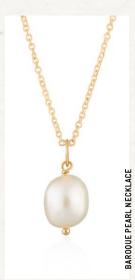

# pearls.

Effortless for any season, explore pearl jewellery featuring classic baroque pearls and perfectly rounded freshwater pearls set in earrings, ear cuffs and silver charms.

PEARL THREADERS