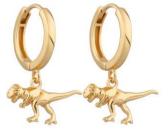

# the curated ear.

Stylish, stacked and full of sparkle – we have your ear parties and stacks sorted.

Comfortably wrapping around the middle ear to create the illusion of a conch hoop, ear cuffs are comfortable for everyday wear.

To wear, pull the thinnest part of your upper ear taut, slide on the ear cuff, then slip down and rotate into place. Easy.

MIX TAPE HOOPS

MIX TAPE STUDS

After ultimate jewellery inspo? Look no further than our best-selling designs.

After ultimate jewellery inspo? Look no further than our best-selling designs.

BALLOON DOG NECKLACE