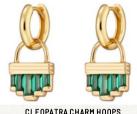

# cleopatra.

Our range of Cleopatra inspired jewellery offers a stylish mix of coiled snakes, black stone lined eyes and dazzling opal stones to bring the luxe of the ancient world.

SNAKE EAR CRAWLER

SNAKE OPEN RING

# cleopatra.

CROCODILE STUDS

AUDREY STUDS WITH GREEN STONES

SNAKE STUDS

**OPAL EYE HOOPS** 

COBRA HUGGIES

SNAKE CARTILAGE BAR EAR CUFF

SNAKE SMALL EAR CUFF