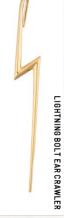

# cleopatra.

Our range of Cleopatra inspired jewellery offers a stylish mix of coiled snakes, black stone lined eyes and dazzling opal stones to bring the luxe of the ancient world.

SNAKE EAR CRAWLER

SNAKE OPEN RING