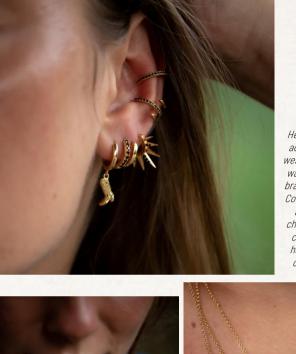

# the curated ear.

Stylish, stacked and full of sparkle – we have your ear parties and stacks sorted.

Comfortably wrapping around the middle ear to create the illusion of a conch hoop, ear cuffs are comfortable for everyday wear.

To wear, pull the thinnest part of your upper ear taut, slide on the ear cuff, then slip down and rotate into place. Easy.

MIX TAPE HOOPS

MIX TAPE STUDS

After ultimate jewellery inspo? Look no further than our best-selling designs.