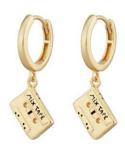

To wear, pull the thinnest part of your upper ear taut, slide on the ear cuff, then slip down and rotate into place. Easy.

MIX TAPE HOOPS

MIX TAPE STUDS

After ultimate jewellery inspo? Look no further than our best-selling designs.

After ultimate jewellery inspo? Look no further than our best-selling designs.

BALLOON DOG NECKLACE