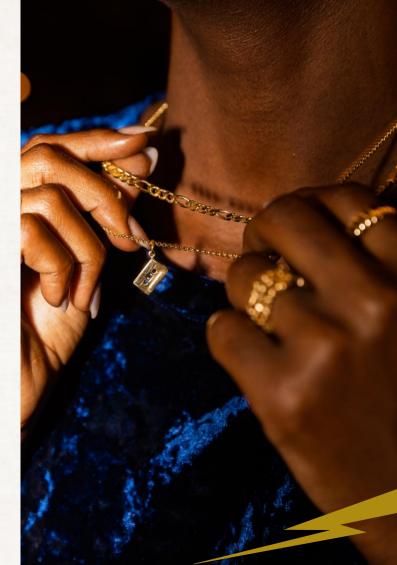

# the curated ear.

Stylish, stacked and full of sparkle – we have your ear parties and stacks sorted.

Comfortably wrapping around the middle ear to create the illusion of a conch hoop, ear cuffs are comfortable for everyday wear.