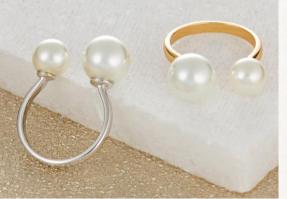

# pearls.

Effortless for any season, explore pearl jewellery featuring classic baroque pearls and perfectly rounded freshwater pearls set in earrings, ear cuffs and silver charms.

PEARL THREADERS