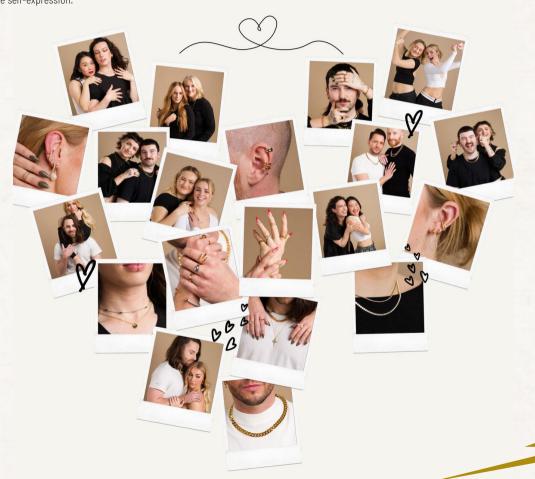

# beyond his & hers.

Our unisex Jewellery is designed to be mixed, matched, shared, and stacked for the ultimate self-expression.

MIXED METAL CURB CHAIN BRACELET