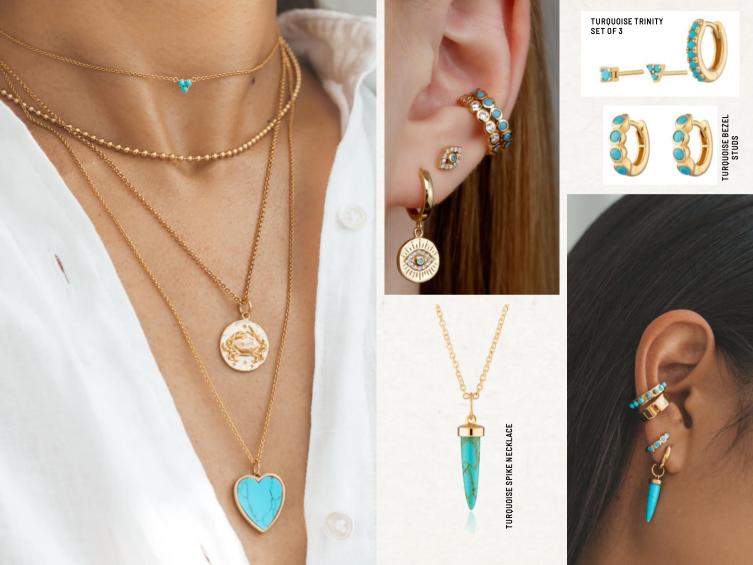

# turquoise.

EVIL EYE NECKLACE

EVIL EYE THREADERS

PEARL & TURQUOISE CHARM HOOPS