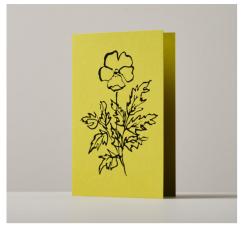

# **Greeting Cards**

Printed by carbon-balanced printers, Opal Print on GF Smith paper made in the UK. All greeting cards are presented 'naked', and packaged with a glassine paper belly band.

Wholesale price £1.50 RRP £3.50

All prices don't include VAT as I am not VAT registered.

Order requirement: 3 units or more of the same design.

No minimum order total.

ROSE

TULIP

**GRAPE HYACINTH** 

DAFFODIL

SUNFLOWER

BUNNYTAIL GRASS

BASLAM FIR

CHRYSANTHEMUM

THISTLE