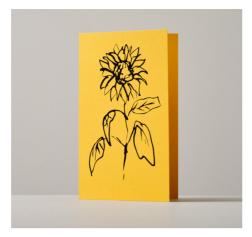

# **Greeting Cards**

Printed by carbon-balanced printers, Opal Print on GF Smith paper made in the UK. All greeting cards are presented 'naked', and packaged with a glassine paper belly band.

Wholesale price £1.50 RRP £3.50

All prices don't include VAT as I am not VAT registered.

Order requirement: 3 units or more of the same design.

No minimum order total.

ROSE

TULIP

**GRAPE HYACINTH** 

DAFFODIL

SUNFLOWER