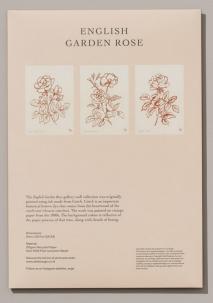

## **NEW FOR SUMMER 2024**

English Garden Rose - Gallery Wall Collection (Print Pack)

My latest product was inspired by feedback from stockists I spoke with during my exhibition at Top Drawer in September 2023. Recognizing the challenges of limited display space and the constant search for the perfect gift, I took all their comments to heart and created a beautiful print pack featuring three brand-new Rose designs.

Each print is produced using a carbon-balanced printer based in Somerset onto high-quality recycled paper from Somerset, ensuring a minimal environmental footprint. The folder is litho printed, resulting in a beautiful matte-coated finish that is resistant to finger marks, ensuring it remains pristine when customers handle the packs.

The Print pack is A4 Only

Wholesale price £20.00 RRP £42.00

All prices don't include VAT as I am not VAT registered.

Order requirement: Minimum of 3 units.

No minimum order total.

Behind the scene photos of the folder being designed