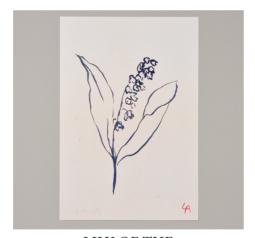

FIR







CHRYSANTHEMUM



THISTLE



# **Art Prints**

Prints are presented in a biodegradable cello bag made from corn starch, with recycled grey-board backing. Printed by carbon-balanced printers, Opal Print on 190gsm recycled paper from 100% post-consumer waste.

A4 Prints (21cm x 29cm): Wholesale price £6.00 RRP £14.00

A3 Prints (30cm x 42cm): Wholesale price £9.50 RRP £20.00

All prices don't include VAT as I am not VAT registered.

Order requirement: 3 units or more of the same design & size.

No minimum order total.



**APPLE** 



BELLS OF IRE-LAND



BLUEBELL



BULBOUS CROWFOOT 1



BULBOUS CROWFOOT 2



CHRYSANTHEMUM



DAHLIA BUD



DAHLIA LEAVES



CORNFLOWER



DAHLIA



FOXGLOVE



GERANIUM



GERANIUM LEAVES



HYDRANGEA



MARIGOLD



DOUBLE MARIGOLD



LEMON BLOSSOM



LILY OF THE VALLEY



NIGELLA



OLD ROSE







STRAWFLOWER



TOBACCO FLOWER



WILD ROSE

# How To Order

Email me a list of the products and quantities to info@atelierauge.co.uk

Please use the subject header wholesale order, so it doesn't get mistaken for spam.

I do not offer sale or return

#### **Payment**

An invoice will be sent out via the online accounting service Quick Books registered to the email address lucyauge@hotmail.co.uk All invoices will be sent out in Great British Sterling.

Your order will be shipped once payment is received.

#### Delivery

Once the invoice is paid, orders are dispatched via Royal Mail Tracked 48. I can give a quote for shipping before placing the order if required.

### Packaging

All orders will include an invoice (printed on unbleached recycl