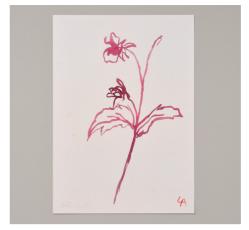

3 units or more of the same design.

No minimum order total.





ROSE

TULIP



**GRAPE HYACINTH** 



DAFFODIL







SUNFLOWER



BUNNYTAIL GRASS



BASLAM FIR







CHRYSANTHEMUM



THISTLE



# **Art Prints**

Prints are presented in a biodegradable cello bag made from corn starch, with recycled grey-board backing. Printed by carbon-balanced printers, Opal Print on 190gsm recycled paper from 100% post-consumer waste.

A4 Prints (21cm x 29cm): Wholesale price £6.00 RRP £14.00

A3 Prints (30cm x 42cm): Wholesale price £9.50 RRP £20.00

All prices don't include VAT as I am not VAT registered.

Order requirement: 3 units or more of the same design & size.

No minimum order total.



**APPLE** 



BELLS OF IRE-LAND



BLUEBELL



BULBOUS CROWFOOT 1



BULBOUS CROWFOOT 2



CHRYSANTHEMUM



DAHLIA BUD



DAHLIA LEAVES



CORNFLOWER



DAHLIA



FOXGLOVE



GERANIUM



GERANIUM LEAVES



HYDRANGEA



MARIGOLD



DOUBLE MARIGOLD



LEMON BLOSSOM



LILY OF THE VALLEY



NIGELLA



OLD ROSE







STRAWFLOWER



TOBACCO FLOWER



WILD ROSE

# How To Order

Email me a list of the products and quantities to info@atelierauge.co.uk

Please use the subject header wholesale order, so it doesn't get mistaken for spam.

I do not offer sale or return

#### **Payment**

An invoice will be sent out via the online accounting service Quick Books registered to the email address lucyauge@hotmail.co.uk All invoices will be sent out in Great British Sterling.

Your order will be shipped once payment is received.

#### Delivery

Once the invoice is paid, orders are dispatched via Royal Mail Tra