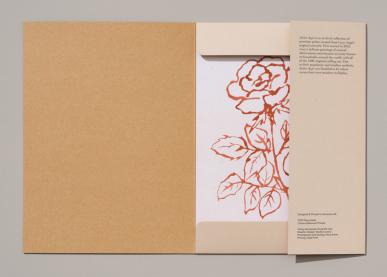

Each print is produced using a carbon-balanced printer based in Somerset onto high-quality recycled paper from Somerset, ensuring a minimal environmental footprint. The folder is litho printed, resulting in a beautiful matte-coated finish that is resistant to finger marks, ensuring it remains pristine when customers handle the packs.

### FOLDER WHEN OPEN

## BACK OF FOLDER