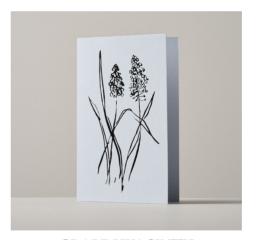

# **Greeting Cards**

Printed by carbon-balanced printers, Opal Print on GF Smith paper made in the UK. All greeting cards are presented 'naked', and packaged with a glassine paper belly band.

Wholesale price £1.50 RRP £3.50

All prices don't include VAT as I am not VAT registered.

Order requirement: 3 units or more of the same design.

No minimum order total.

ROSE

TULIP

**GRAPE HYACINTH** 

DAFFODIL

SUNFLOWER

BUNNYTAIL GRASS

BASLAM FIR

CHRYSANTHEMUM

THISTLE