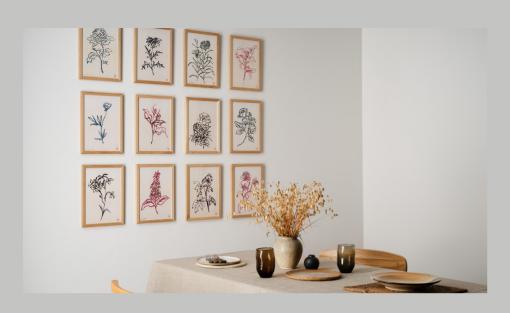

The front cover features a lifestyle shot to inspire customers on how the prints could look when displayed on a wall. I chose a neutral setting to ensure the product remains timeless and suitable for year-round display. Additionally, I worked with a professional photographer to create a unique image, ensuring authenticity and originality rather than using an Al-generated image.