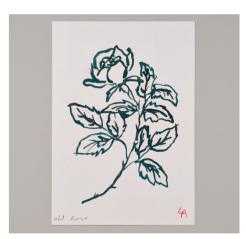

LE



# **Art Prints**

Prints are presented in a biodegradable cello bag made from corn starch, with recycled grey-board backing. Printed by carbon-balanced printers, Opal Print on 190gsm recycled paper from 100% post-consumer waste.

A4 Prints (21cm x 29cm): Wholesale price £6.00 RRP £14.00

A3 Prints (30cm x 42cm): Wholesale price £9.50 RRP £20.00

All prices don't include VAT as I am not VAT registered.

Order requirement: 3 units or more of the same design & size.

No minimum order total.



**APPLE** 



BELLS OF IRE-LAND



BLUEBELL



BULBOUS CROWFOOT 1



BULBOUS CROWFOOT 2



CHRYSANTHEMUM



DAHLIA BUD



DAHLIA LEAVES



CORNFLOWER



DAHLIA



FOXGLOVE



GERANIUM



GERANIUM LEAVES



HYDRANGEA



MARIGOLD



DOUBLE MARIGOLD



LEMON BLOSSOM



LILY OF THE VALLEY



NIGELLA



OLD ROSE







STRAWFLOWER



TOBACCO FLOWER



WILD ROSE

# How To Order

Email me a list of the products and quantities to info@atelierauge.co.uk

Please use the subject header wholesale order, so it doesn't get mistaken for spam.

I do not offer sale or return

#### **Payment**

An invoice will be sent out via the online accounting service Quick Books registered to the email address lucyauge@hotmail.co.uk All invoices will be sent out in Great British Sterling.

Your order will be shipped once payment is received.

#### Delivery

Once the invoice is paid, orders are dispatched via Royal Mail Tracked 48. I can give a quote for shipping before placing the order if required.

### Packaging

All orders will include an invoice (printed on unbleached recycled paper). Packaging is recycled