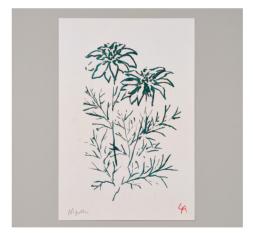

UM



THISTLE



# **Art Prints**

Prints are presented in a biodegradable cello bag made from corn starch, with recycled grey-board backing. Printed by carbon-balanced printers, Opal Print on 190gsm recycled paper from 100% post-consumer waste.

A4 Prints (21cm x 29cm): Wholesale price £6.00 RRP £14.00

A3 Prints (30cm x 42cm): Wholesale price £9.50 RRP £20.00

All prices don't include VAT as I am not VAT registered.

Order requirement: 3 units or more of the same design & size.

No minimum order total.



**APPLE** 



BELLS OF IRE-LAND



BLUEBELL



BULBOUS CROWFOOT 1



BULBOUS CROWFOOT 2



CHRYSANTHEMUM



DAHLIA BUD



DAHLIA LEAVES



CORNFLOWER



DAHLIA



FOXGLOVE



GERANIUM



GERANIUM LEAVES



HYDRANGEA



MARIGOLD



DOUBLE MARIGOLD



LEMON BLOSSOM



LILY OF THE VALLEY



NIGELLA



OLD ROSE







STRAWFLOWER



TOBACCO FLOWER



WILD ROSE

# How To Order

Email me a list of the products and quantities to info@atelierauge.co.uk

Please use the subject header wholesale order, so it doesn't get mistaken for spam.

I do not offer sale or return

#### **Payment**

An invoice will be sent out via the online accounting service Quick Books registered to the email address lucyauge@hotmail.co.uk All invoices will be sent out in Great British Sterling.

Your order will be shipped once payment is received.

#### Delivery

Once the invoice is paid, orders are dispatched via Royal Mail Tracked 48. I can give a quote for shipping before placing the order if required.

### Packaging

All orders will include an invoice (printed on unbleached recycled paper). Packaging i