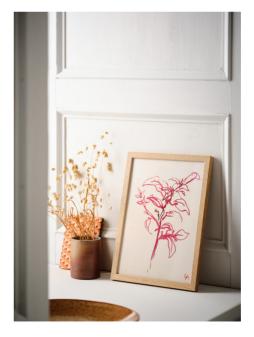

# **Art Prints**

Prints are presented in a biodegradable cello bag made from corn starch, with recycled grey-board backing. Printed by carbon-balanced printers, Opal Print on 190gsm recycled paper from 100% post-consumer waste.

DOUBLE MARIGOLD

LEMON BLOSSOM

LILY OF THE VALLEY

NIGELLA

OLD ROSE

STRAWFLOWER

TOBACCO FLOWER

WILD ROSE