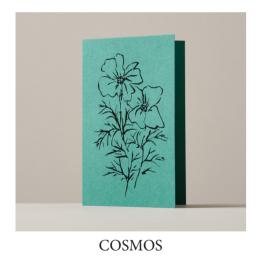

# **Greeting Cards**

Printed by carbon-balanced printers, Opal Print on GF Smith paper made in the UK. All greeting cards are presented 'naked', and packaged with a glassine paper belly band.

Wholesale price £1.50 RRP £3.50

All prices don't include VAT as I am not VAT registered.

Order requirement: 3 units or more of the same design.

No minimum order total.

ROSE

TULIP

**GRAPE HYACINTH** 

DAFFODIL

SUNFLOWER