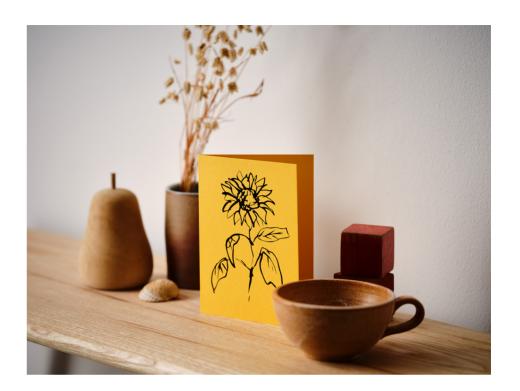

# **Greeting Cards**

Printed by carbon-balanced printers, Opal Print on GF Smith paper made in the UK. All greeting cards are presented 'naked', and packaged with a glassine paper belly band.

Wholesale price £1.50 RRP £3.50

All prices don't include VAT as I am not VAT registered.

Order requirement: 3 units or more of the same design.

No minimum order total.

ROSE

TULIP

**GRAPE HYACINTH** 

DAFFODIL

SUNFLOWER