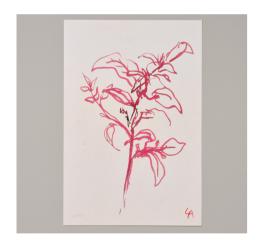

GRASS



BASLAM FIR







CHRYSANTHEMUM



THISTLE



# **Art Prints**

Prints are presented in a biodegradable cello bag made from corn starch, with recycled grey-board backing. Printed by carbon-balanced printers, Opal Print on 190gsm recycled paper from 100% post-consumer waste.

A4 Prints (21cm x 29cm): Wholesale price £6.00 RRP £14.00

A3 Prints (30cm x 42cm): Wholesale price £9.50 RRP £20.00

All prices don't include VAT as I am not VAT registered.

Order requirement: 3 units or more of the same design & size.

No minimum order total.



**APPLE** 



BELLS OF IRE-LAND



BLUEBELL



BULBOUS CROWFOOT 1



BULBOUS CROWFOOT 2



CHRYSANTHEMUM



DAHLIA BUD



DAHLIA LEAVES



CORNFLOWER



DAHLIA



FOXGLOVE



GERANIUM



GERANIUM LEAVES



HYDRANGEA



MARIGOLD



DOUBLE MARIGOLD



LEMON BLOSSOM



LILY OF THE VALLEY



NIGELLA



OLD ROSE







STRAWFLOWER



TOBACCO FLOWER



WILD ROSE

# How To Order

Email me a list of the products and quantities to info@atelierauge.co.uk

Please use the subject header wholesale order, so it doesn't get mistaken for spam.

I do not offer sale or return

#### **Payment**

An invoice will be sent out via the online accounting service Quick Books registered to the email address lucyauge@hotmail.co.uk All invoices will be sent out in Great British Sterling.

Your order will be shipped once payment is received.

#### Delivery

Once the invoice is paid, orders are dispatched via Royal Mail Tracked 48. I can give a quote for shipping before placing the order if required.

### Packaging

All orders will include an invoice (printed on