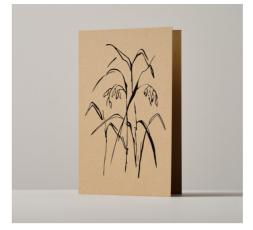

# **Greeting Cards**

Printed by carbon-balanced printers, Opal Print on GF Smith paper made in the UK. All greeting cards are presented 'naked', and packaged with a glassine paper belly band.

Wholesale price £1.50 RRP £3.50

BUNNYTAIL GRASS

BASLAM FIR

CHRYSANTHEMUM

THISTLE