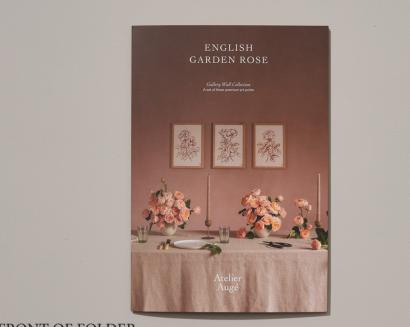

The front cover features a lifestyle shot to inspire customers on how the prints could look when displayed on a wall. I chose a neutral setting to ensure the product remains timeless and suitable for year-round display. Additionally, I worked with a professional photographer to create a unique image, ensuring authenticity and originality rather than using an Al-generated image.

## FRONT OF FOLDER