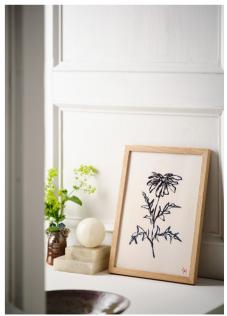

# **Art Prints**

Prints are presented in a biodegradable cello bag made from corn starch, with recycled grey-board backing. Printed by carbon-balanced printers, Opal Print on 190gsm recycled paper from 100% post-consumer waste.

BUNNYTAIL GRASS

BASLAM FIR

CHRYSANTHEMUM

THISTLE