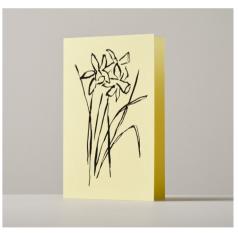

# **Greeting Cards**

Printed by carbon-balanced printers, Opal Print on GF Smith paper made in the UK. All greeting cards are presented 'naked', and packaged with a glassine paper belly band.

Wholesale price £1.50 RRP £3.50

All prices don't include VAT as I am not VAT registered.

Order requirement: 3 units or more of the same design.

No minimum order total.

ROSE

TULIP

**GRAPE HYACINTH** 

DAFFODIL

SUNFLOWER