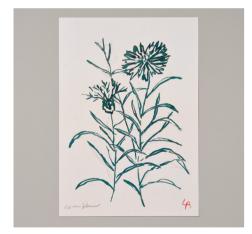

ign.

No minimum order total.





ROSE

TULIP



**GRAPE HYACINTH** 



DAFFODIL







SUNFLOWER



BUNNYTAIL GRASS



BASLAM FIR







CHRYSANTHEMUM



THISTLE



# **Art Prints**

Prints are presented in a biodegradable cello bag made from corn starch, with recycled grey-board backing. Printed by carbon-balanced printers, Opal Print on 190gsm recycled paper from 100% post-consumer waste.

A4 Prints (21cm x 29cm): Wholesale price £6.00 RRP £14.00

A3 Prints (30cm x 42cm): Wholesale price £9.50 RRP £20.00

All prices don't include VAT as I am not VAT registered.

Order requirement: 3 units or more of the same design & size.

No minimum order total.



**APPLE** 



BELLS OF IRE-LAND



BLUEBELL



BULBOUS CROWFOOT 1



BULBOUS CROWFOOT 2



CHRYSANTHEMUM



DAHLIA BUD



DAHLIA LEAVES



CORNFLOWER



DAHLIA



FOXGLOVE



GERANIUM



GERANIUM LEAVES



HYDRANGEA



MARIGOLD



DOUBLE MARIGOLD



LEMON BLOSSOM



LILY OF THE VALLEY



NIGELLA



OLD ROSE







STRAWFLOWER



TOBACCO FLOWER



WILD ROSE

# How To Order

Email me a list of the products and quantities to info@atelierauge.co.uk

Please use the subject header wholesale order, so it doesn't get mistaken for spam.

I do not offer sale or return

#### **Payment**

An invoice will be sent out via the online accounting service Quick Books registered to the email address lucyauge@hotmail.co.uk All invoices will be sent out in Great British Sterling.

Your order will be shipped once payment is received.

#### Delivery

Once the invoice is paid, orders are dispatched via Royal Mail Tracked 48. I can give a quote for