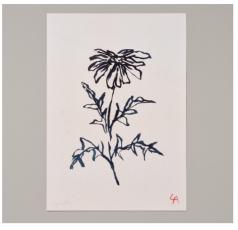

der requirement: 3 units or more of the same design.

No minimum order total.





ROSE

TULIP



**GRAPE HYACINTH** 



DAFFODIL







SUNFLOWER



BUNNYTAIL GRASS



BASLAM FIR







CHRYSANTHEMUM



THISTLE



# **Art Prints**

Prints are presented in a biodegradable cello bag made from corn starch, with recycled grey-board backing. Printed by carbon-balanced printers, Opal Print on 190gsm recycled paper from 100% post-consumer waste.

A4 Prints (21cm x 29cm): Wholesale price £6.00 RRP £14.00

A3 Prints (30cm x 42cm): Wholesale price £9.50 RRP £20.00

All prices don't include VAT as I am not VAT registered.

Order requirement: 3 units or more of the same design & size.

No minimum order total.



**APPLE** 



BELLS OF IRE-LAND



BLUEBELL



BULBOUS CROWFOOT 1



BULBOUS CROWFOOT 2



CHRYSANTHEMUM



DAHLIA BUD



DAHLIA LEAVES



CORNFLOWER



DAHLIA



FOXGLOVE



GERANIUM



GERANIUM LEAVES



HYDRANGEA



MARIGOLD



DOUBLE MARIGOLD



LEMON BLOSSOM



LILY OF THE VALLEY



NIGELLA



OLD ROSE







STRAWFLOWER



TOBACCO FLOWER



WILD ROSE

# How To Order

Email me a list of the products and quantities to info@atelierauge.co.uk

Please use the subject header wholesale order, so it doesn't get mistaken for spam.

I do not offer sale or return

#### **Payment**

An invoice will be sent out via the online accounting service Quick Books registered to the email address lucyauge@hotmail.co.uk All invoices will be sent out in Great British Sterling.

Your order will be shipped once payment is received.

#### Delivery

Once the invoice is paid, orders are dispatched v