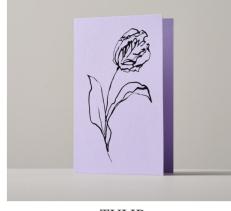

# **Greeting Cards**

Printed by carbon-balanced printers, Opal Print on GF Smith paper made in the UK. All greeting cards are presented 'naked', and packaged with a glassine paper belly band.

Wholesale price £1.50 RRP £3.50

All prices don't include VAT as I am not VAT registered.

Order requirement: 3 units or more of the same design.

No minimum order total.

ROSE

TULIP

**GRAPE HYACINTH** 

DAFFODIL

SUNFLOWER