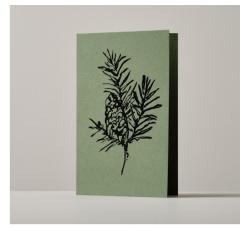

# **Greeting Cards**

Printed by carbon-balanced printers, Opal Print on GF Smith paper made in the UK. All greeting cards are presented 'naked', and packaged with a glassine paper belly band.

Wholesale price £1.50 RRP £3.50

BUNNYTAIL GRASS

BASLAM FIR

CHRYSANTHEMUM

THISTLE