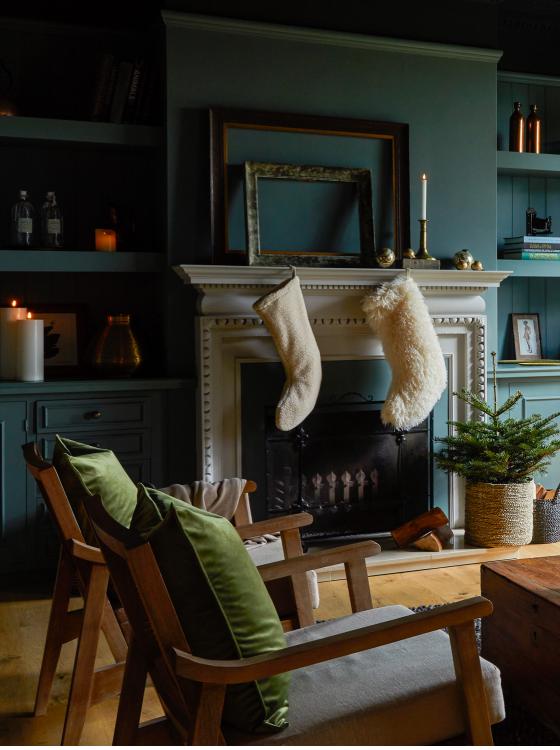

Room Styled With Square Cushion Moss Stocking Sherpa Bone Stocking Afghan Cream, Seagrass Basket, Small Blanket Flat Fur Labrador, Luxury Candle Cove 500g

Room Styled With Small Blanket Luxury Fur Taupe, Jasper Square Cushion Curly Cocoa, Oblong Cushion Curly Pebble, Arthur Large Cushion Velvet Mole, Bertie Oblong Cushion Ramie Cotton Natural, Teddy Hot Water Bottle Flat Fur Labrador