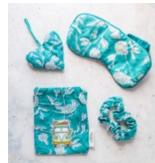

## The Sweet Dreams Sleep Set AWI16444

Each set includes a satin backed eyemask, scrunchie and a heart shaped lavender pillow. Packaged inside a little drawstring bag with a fun patch. The levender will scent the whole bag and its contents, promoting relaxation and sleep.

AWI16444 BLU blue

AWI16444 GRE green

AWI16444 GRY grey

AWI16444 PNK pink

AWI16444 TUR turquoise

AWI16444 COR coral

15