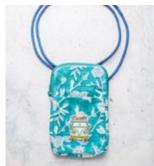

## The Ultimate Phone Case AWI16446

This practical cross-body bag has a zip closure to keep your phone safe. The bag has waterproof lining and a small external pocket, handy for your keys, cards and coins. The adjustable strap ensures the perfect length.

Size: 11 x 19 x 2 cm

AWI16446 BLU blue

AWI16446 GRE green

AWI16446 GRY grey

AWI16446 TUR turquoise

AWI16446 COR coral

11