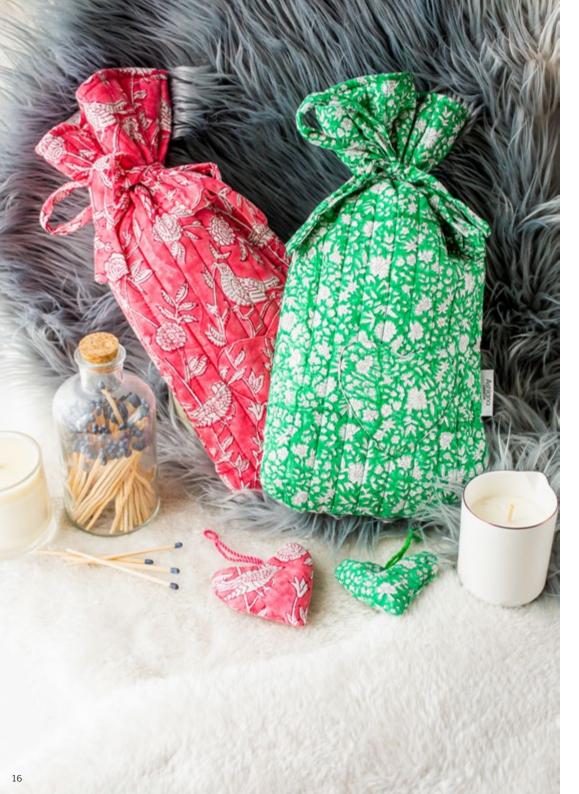

# The Calming Hot Water Bottle Cover AWI16448

Luxurious quilted cover for hot water bottles with a waterproof lining to protect against spills. This soft and cosy set comes with a heart shaped external pocket, that hides a little heart shaped lavender pillow. The lavender will release its scent when heated aiding relaxation.

Size: 23 x 41 cm

AWI16448 BLU blue

AWI16448 GRE green

AWI16448 GRY grey

AWI16448 PNK pink

AWI16448 TUR turquoise

AWI16448 COR coral