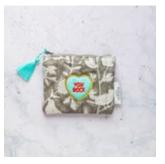

### The Mini Coin Purse AWI16441

Quilted zip pouch with waterproof lining, perfect for cards, coins, mini cosmetics or electricals. Each pouch features a fun patch and is finished with a handmade tassel.

Size: 13 x 10 cm

AWI16441 GRE green

AWI16441 GRY grey

AWI16441 PNK pink

AWI16441 TUR turquoise

AWI16441 COR coral

7