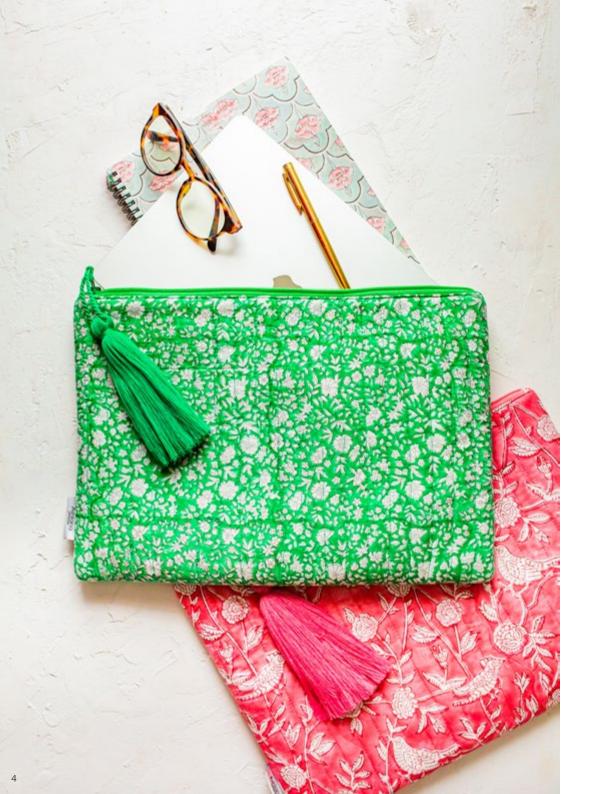

### The Flexi Laptop Case AWI16442

Quilted zip pouch with waterproof lining and internal elastic pockets for easy organisation. Fits all regular laptops and A4 stationary. Use it for work, or on holiday as a washbag for your cosmetics, wet swimwear or electricals. The handmade, oversized tassel adds an air of luxury. Size: 40 x 27 cm

AWI16442 BLU blue

AWI16442 GRE green

AWI16442 GRY grey

AWI16442 PNK pink

AWI16442 TUR turquoise

AWI16442 COR coral