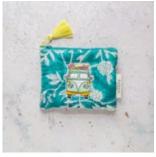

### The Mini Coin Purse AWI16441

Quilted zip pouch with waterproof lining, perfect for cards, coins, mini cosmetics or electricals. Each pouch features a fun patch and is finished with a handmade tassel.

Size: 13 x 10 cm

AWI16441 GRE green

AWI16441 GRY grey

AWI16441 PNK pink

AWI16441 TUR turquoise

AWI16441 COR coral

7