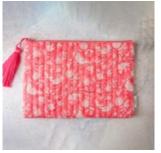

### The Wanderlust Washbag AWI16440

Quilted zip pouch with waterproof lining, and inside elastic side pockets for easy organisation. It's the perfect size for all your full size cosmetics and toiletries. Each zip is finished with a set of colourful, handmade tassels for a touch of luxury.

Size: 23 x 17 x 6 cm

AWI16440 BLU blue

AWI16440 GRE green

AWI16440 GRY grey

AWI16440 PNK pink

AWI16440 TUR turquoise

AWI16440 COR coral