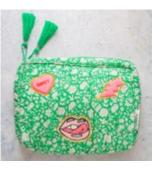

### The Mini Coin Purse AWI16441

Quilted zip pouch with waterproof lining, perfect for cards, coins, mini cosmetics or electricals. Each pouch features a fun patch and is finished with a handmade tassel.

Size: 13 x 10 cm

AWI16441 GRE green

AWI16441 GRY grey

AWI16441 PNK pink

AWI16441 TUR turquoise

AWI16441 COR coral

7