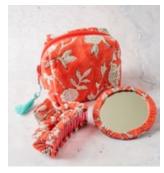

# The Compact Cosmetic Set AWI16443

Each three piece set includes a mirror and hairclip inside a mini cosmetic bag lined with waterproof material. Finished with a handmade tassel, this compact set will easily fit in your handbag. Bag size:  $10.5 \times 8 \times 7$  cm

AWI16443 BLU blue

AWI16443 GRE green

AWI16443 GRY grey

AWI16443 PNK pink

AWI16443 TUR turquoise

AWI16443 COR coral