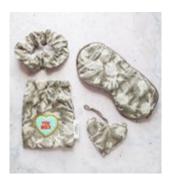

## The Sweet Dreams Sleep Set AWI16444

Each set includes a satin backed eyemask, scrunchie and a heart shaped lavender pillow. Packaged inside a little drawstring bag with a fun patch. The levender will scent the whole bag and its contents, promoting relaxation and sleep.

AWI16444 BLU blue

AWI16444 GRE green

AWI16444 GRY grey

AWI16444 PNK pink

AWI16444 TUR turquoise

AWI16444 COR coral

15