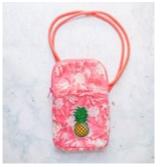

## The Ultimate Phone Case AWI16446

This practical cross-body bag has a zip closure to keep your phone safe. The bag has waterproof lining and a small external pocket, handy for your keys, cards and coins. The adjustable strap ensures the perfect length.

Size: 11 x 19 x 2 cm

AWI16446 BLU blue

AWI16446 GRE green

AWI16446 GRY grey

AWI16446 TUR turquoise

AWI16446 COR coral

11