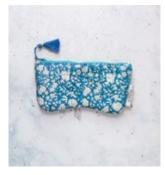

### The Wanderlust Washbag AWI16440

Quilted zip pouch with waterproof lining, and inside elastic side pockets for easy organisation. It's the perfect size for all your full size cosmetics and toiletries. Each zip is finished with a set of colourful, handmade tassels for a touch of luxury.

Size: 23 x 17 x 6 cm

AWI16440 BLU blue

AWI16440 GRE green

AWI16440 GRY grey

AWI16440 PNK pink

AWI16440 TUR turquoise

AWI16440 COR coral