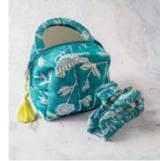

# The Compact Cosmetic Set AWI16443

Each three piece set includes a mirror and hairclip inside a mini cosmetic bag lined with waterproof material. Finished with a handmade tassel, this compact set will easily fit in your handbag. Bag size:  $10.5 \times 8 \times 7$  cm

AWI16443 BLU blue

AWI16443 GRE green

AWI16443 GRY grey

AWI16443 PNK pink

AWI16443 TUR turquoise

AWI16443 COR coral