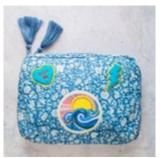

### The Wanderlust Washbag AWI16440

Quilted zip pouch with waterproof lining, and inside elastic side pockets for easy organisation. It's the perfect size for all your full size cosmetics and toiletries. Each zip is finished with a set of colourful, handmade tassels for a touch of luxury.

Size: 23 x 17 x 6 cm

AWI16440 BLU blue

AWI16440 GRE green

AWI16440 GRY grey

AWI16440 PNK pink

AWI16440 TUR turquoise

AWI16440 COR coral