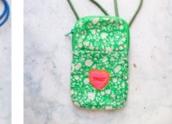

## The Ultimate Phone Case AWI16446

This practical cross-body bag has a zip closure to keep your phone safe. The bag has waterproof lining and a small external pocket, handy for your keys, cards and coins. The adjustable strap ensures the perfect length.

Size: 11 x 19 x 2 cm

AWI16446 BLU blue

AWI16446 GRE green

AWI16446 GRY grey

AWI16446 TUR turquoise

AWI16446 COR coral

11