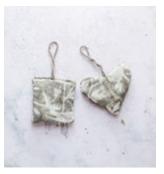

# The Dreamy Lavender Bag Set AWI16447

Each bag in this set of two is filled with fragrant dried lavender. A dreamy scent to add to your wardrobe, luggage or under your pillow for a relaxing sleep.

Size: 8 x 8 cm

AWI16447 BLU blue

AWI16447 GRE green

AWI16447 GRY grey

AWI16447 PNK pink

AWI16447 TUR turquoise

AWI16447 COR coral