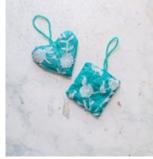

# The Dreamy Lavender Bag Set AWI16447

Each bag in this set of two is filled with fragrant dried lavender. A dreamy scent to add to your wardrobe, luggage or under your pillow for a relaxing sleep.

Size: 8 x 8 cm