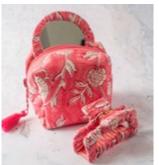

# The Compact Cosmetic Set AWI16443

Each three piece set includes a mirror and hairclip inside a mini cosmetic bag lined with waterproof material. Finished with a handmade tassel, this compact set will easily fit in your handbag. Bag size:  $10.5 \times 8 \times 7$  cm

AWI16443 BLU blue

AWI16443 GRE green

AWI16443 GRY grey

AWI16443 PNK pink

AWI16443 TUR turquoise

AWI16443 COR coral