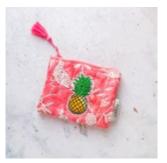

### The Mini Coin Purse AWI16441

Quilted zip pouch with waterproof lining, perfect for cards, coins, mini cosmetics or electricals. Each pouch features a fun patch and is finished with a handmade tassel.

Size: 13 x 10 cm

AWI16441 GRE green

AWI16441 GRY grey

AWI16441 PNK pink

AWI16441 TUR turquoise

AWI16441 COR coral

7