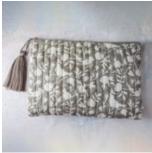

### The Wanderlust Washbag AWI16440

Quilted zip pouch with waterproof lining, and inside elastic side pockets for easy organisation. It's the perfect size for all your full size cosmetics and toiletries. Each zip is finished with a set of colourful, handmade tassels for a touch of luxury.

Size: 23 x 17 x 6 cm

AWI16440 BLU blue

AWI16440 GRE green

AWI16440 GRY grey

AWI16440 PNK pink

AWI16440 TUR turquoise

AWI16440 COR coral