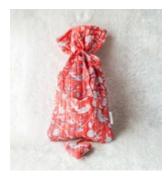

# The Dreamy Lavender Bag Set AWI16447

Each bag in this set of two is filled with fragrant dried lavender. A dreamy scent to add to your wardrobe, luggage or under your pillow for a relaxing sleep.

Size: 8 x 8 cm

AWI16447 BLU blue

AWI16447 GRE green

AWI16447 GRY grey

AWI16447 PNK pink

AWI16447 TUR turquoise

AWI16447 COR coral