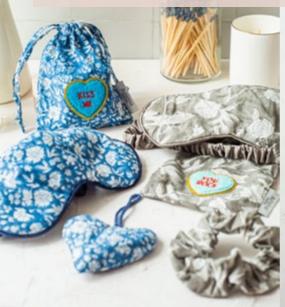

## The Sweet Dreams Sleep Set AWI16444

Each set includes a satin backed eyemask, scrunchie and a heart shaped lavender pillow. Packaged inside a little drawstring bag with a fun patch. The levender will scent the whole bag and its contents, promoting relaxation and sleep.

# The Dreamy Lavender Bag Set AWI16447

Each bag in this set of two is filled with fragrant dried lavender. A dreamy scent to add to your wardrobe, luggage or under your pillow for a relaxing sleep.

Size: 8 x 8 cm