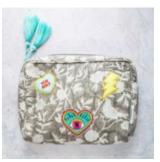

### The Mini Coin Purse AWI16441

Quilted zip pouch with waterproof lining, perfect for cards, coins, mini cosmetics or electricals. Each pouch features a fun patch and is finished with a handmade tassel.

Size: 13 x 10 cm

AWI16441 GRE green

AWI16441 GRY grey

AWI16441 PNK pink

AWI16441 TUR turquoise

AWI16441 COR coral

7