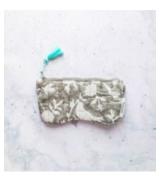

### The Wanderlust Washbag AWI16440

Quilted zip pouch with waterproof lining, and inside elastic side pockets for easy organisation. It's the perfect size for all your full size cosmetics and toiletries. Each zip is finished with a set of colourful, handmade tassels for a touch of luxury.

Size: 23 x 17 x 6 cm

AWI16440 BLU blue

AWI16440 GRE green

AWI16440 GRY grey

AWI16440 PNK pink

AWI16440 TUR turquoise

AWI16440 COR coral