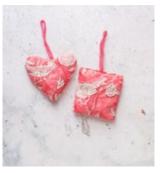

# The Dreamy Lavender Bag Set AWI16447

Each bag in this set of two is filled with fragrant dried lavender. A dreamy scent to add to your wardrobe, luggage or under your pillow for a relaxing sleep.

Size: 8 x 8 cm

AWI16447 BLU blue

AWI16447 GRE green

AWI16447 GRY grey

AWI16447 PNK pink

AWI16447 TUR turquoise

AWI16447 COR coral