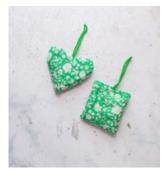

# The Dreamy Lavender Bag Set AWI16447

Each bag in this set of two is filled with fragrant dried lavender. A dreamy scent to add to your wardrobe, luggage or under your pillow for a relaxing sleep.

Size: 8 x 8 cm

AWI16447 BLU blue

AWI16447 GRE green

AWI16447 GRY grey

AWI16447 PNK pink

AWI16447 TUR turquoise

AWI16447 COR coral