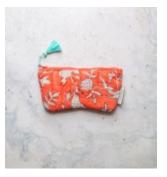

### The Mini Coin Purse AWI16441

Quilted zip pouch with waterproof lining, perfect for cards, coins, mini cosmetics or electricals. Each pouch features a fun patch and is finished with a handmade tassel.

Size: 13 x 10 cm

AWI16441 GRE green

AWI16441 GRY grey

AWI16441 PNK pink

AWI16441 TUR turquoise

AWI16441 COR coral

7