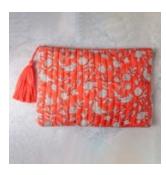

### The Mini Coin Purse AWI16441

Quilted zip pouch with waterproof lining, perfect for cards, coins, mini cosmetics or electricals. Each pouch features a fun patch and is finished with a handmade tassel.

Size: 13 x 10 cm

AWI16441 GRE green

AWI16441 GRY grey

AWI16441 PNK pink

AWI16441 TUR turquoise

AWI16441 COR coral

7