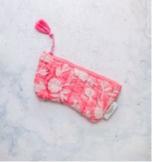

### The Wanderlust Washbag AWI16440

Quilted zip pouch with waterproof lining, and inside elastic side pockets for easy organisation. It's the perfect size for all your full size cosmetics and toiletries. Each zip is finished with a set of colourful, handmade tassels for a touch of luxury.

Size: 23 x 17 x 6 cm

AWI16440 BLU blue

AWI16440 GRE green

AWI16440 GRY grey

AWI16440 PNK pink

AWI16440 TUR turquoise

AWI16440 COR coral