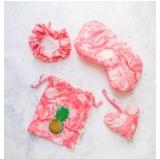

## The Sweet Dreams Sleep Set AWI16444

Each set includes a satin backed eyemask, scrunchie and a heart shaped lavender pillow. Packaged inside a little drawstring bag with a fun patch. The levender will scent the whole bag and its contents, promoting relaxation and sleep.

AWI16444 BLU blue

AWI16444 GRE green

AWI16444 GRY grey

AWI16444 PNK pink

AWI16444 TUR turquoise

AWI16444 COR coral

15