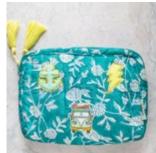

### The Mini Coin Purse AWI16441

Quilted zip pouch with waterproof lining, perfect for cards, coins, mini cosmetics or electricals. Each pouch features a fun patch and is finished with a handmade tassel.

Size: 13 x 10 cm

AWI16441 GRE green

AWI16441 GRY grey

AWI16441 PNK pink

AWI16441 TUR turquoise

AWI16441 COR coral

7