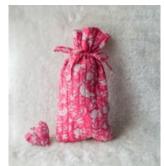

# The Dreamy Lavender Bag Set AWI16447

Each bag in this set of two is filled with fragrant dried lavender. A dreamy scent to add to your wardrobe, luggage or under your pillow for a relaxing sleep.

Size: 8 x 8 cm

AWI16447 BLU blue

AWI16447 GRE green

AWI16447 GRY grey

AWI16447 PNK pink

AWI16447 TUR turquoise

AWI16447 COR coral