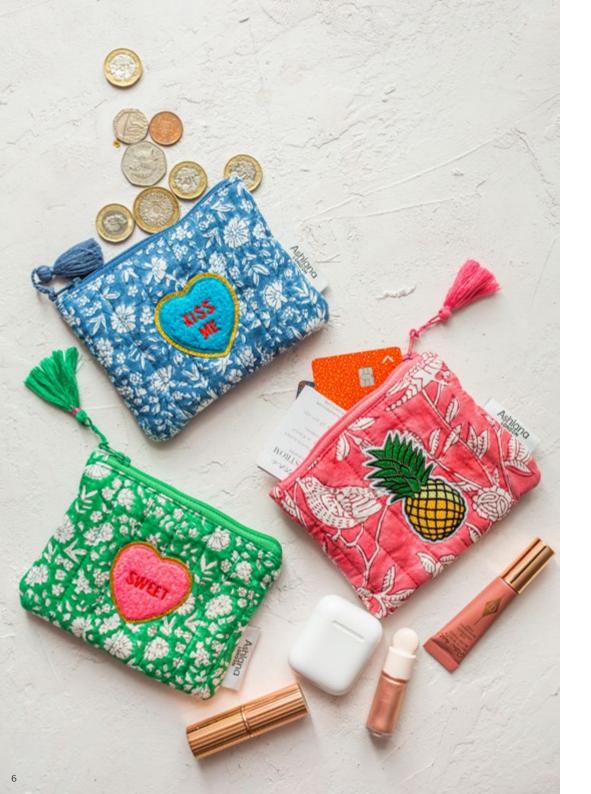

### The Mini Coin Purse AWI16441

Quilted zip pouch with waterproof lining, perfect for cards, coins, mini cosmetics or electricals. Each pouch features a fun patch and is finished with a handmade tassel.

Size: 13 x 10 cm

AWI16441 GRE green

AWI16441 GRY grey

AWI16441 PNK pink

AWI16441 TUR turquoise

AWI16441 COR coral

7