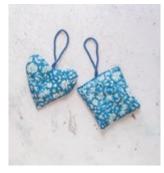

# The Dreamy Lavender Bag Set AWI16447

Each bag in this set of two is filled with fragrant dried lavender. A dreamy scent to add to your wardrobe, luggage or under your pillow for a relaxing sleep.

Size: 8 x 8 cm

AWI16447 BLU blue

AWI16447 GRE green

AWI16447 GRY grey

AWI16447 PNK pink

AWI16447 TUR turquoise

AWI16447 COR coral