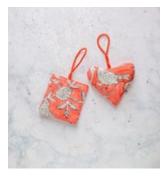

# The Dreamy Lavender Bag Set AWI16447

Each bag in this set of two is filled with fragrant dried lavender. A dreamy scent to add to your wardrobe, luggage or under your pillow for a relaxing sleep.

Size: 8 x 8 cm