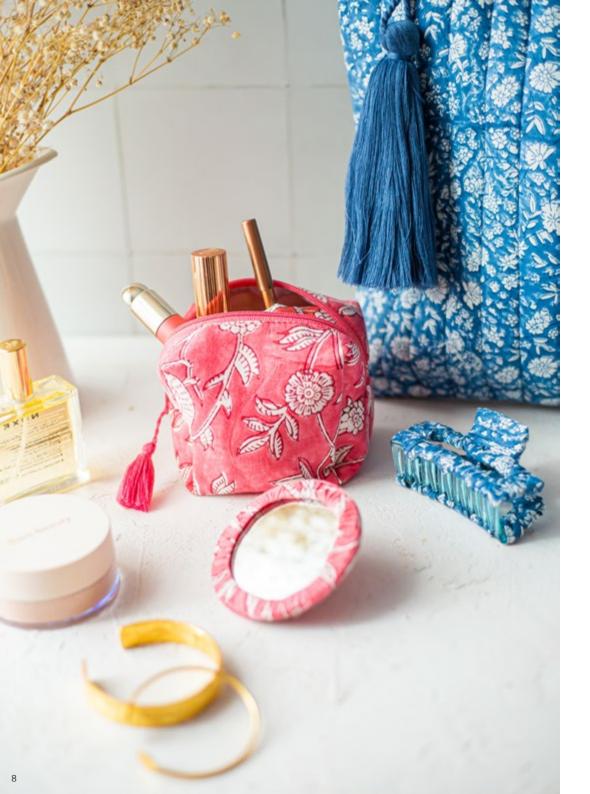

# The Compact Cosmetic Set AWI16443

Each three piece set includes a mirror and hairclip inside a mini cosmetic bag lined with waterproof material. Finished with a handmade tassel, this compact set will easily fit in your handbag. Bag size:  $10.5 \times 8 \times 7$  cm

AWI16443 BLU blue

AWI16443 GRE green

AWI16443 GRY grey

AWI16443 PNK pink

AWI16443 TUR turquoise

AWI16443 COR coral