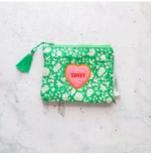

### The Mini Coin Purse AWI16441

Quilted zip pouch with waterproof lining, perfect for cards, coins, mini cosmetics or electricals. Each pouch features a fun patch and is finished with a handmade tassel.

Size: 13 x 10 cm

AWI16441 GRE green

AWI16441 GRY grey

AWI16441 PNK pink

AWI16441 TUR turquoise

AWI16441 COR coral

7