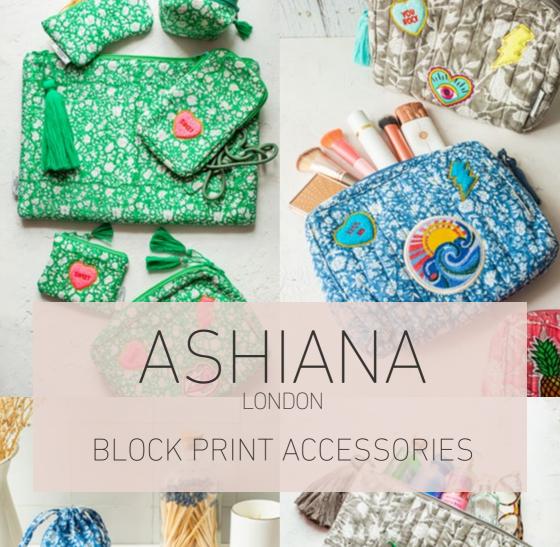

### The Wanderlust Washbag AWI16440

Quilted zip pouch with waterproof lining, and inside elastic side pockets for easy organisation. It's the perfect size for all your full size cosmetics and toiletries. Each zip is finished with a set of colourful, handmade tassels for a touch of luxury.

### The Flexi Laptop Case AWI16442

Quilted zip pouch with waterproof lining and internal elastic pockets for easy organisation. Fits all regular laptops and A4 stationary. Use it for work, or on holiday as a washbag for your cosmetics, wet swimwear or electricals. The handmade, oversized tassel adds an air of luxury. Size: 40 x 27 cm

### The Mini Coin Purse AWI16441

Quilted zip pouch with waterproof lining, perfect for cards, coins, mini cosmetics or electricals. Each pouch features a fun patch and is finished with a handmade tassel.

# The Compact Cosmetic Set AWI16443

Each three piece set includes a mirror and hairclip inside a mini cosmetic bag lined with waterproof material. Finished with a handmade tassel, this compact set will easily fit in your handbag. Bag size:  $10.5 \times 8 \times 7$  cm