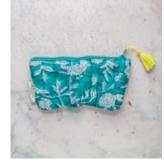

### The Mini Coin Purse AWI16441

Quilted zip pouch with waterproof lining, perfect for cards, coins, mini cosmetics or electricals. Each pouch features a fun patch and is finished with a handmade tassel.

Size: 13 x 10 cm

AWI16441 GRE green

AWI16441 GRY grey

AWI16441 PNK pink

AWI16441 TUR turquoise

AWI16441 COR coral

7