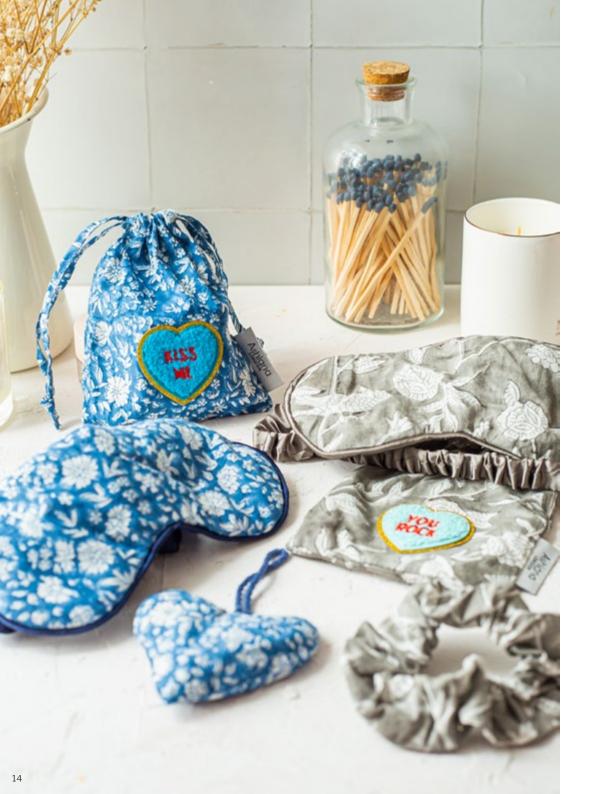

## The Sweet Dreams Sleep Set AWI16444

Each set includes a satin backed eyemask, scrunchie and a heart shaped lavender pillow. Packaged inside a little drawstring bag with a fun patch. The levender will scent the whole bag and its contents, promoting relaxation and sleep.

AWI16444 BLU blue

AWI16444 GRE green

AWI16444 GRY grey

AWI16444 PNK pink

AWI16444 TUR turquoise

AWI16444 COR coral

15