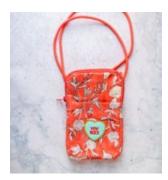

## The Ultimate Phone Case AWI16446

This practical cross-body bag has a zip closure to keep your phone safe. The bag has waterproof lining and a small external pocket, handy for your keys, cards and coins. The adjustable strap ensures the perfect length.

Size: 11 x 19 x 2 cm

AWI16446 BLU blue

AWI16446 GRE green

AWI16446 GRY grey

AWI16446 TUR turquoise

AWI16446 COR coral

11