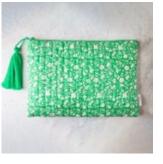

### The Wanderlust Washbag AWI16440

Quilted zip pouch with waterproof lining, and inside elastic side pockets for easy organisation. It's the perfect size for all your full size cosmetics and toiletries. Each zip is finished with a set of colourful, handmade tassels for a touch of luxury.

Size: 23 x 17 x 6 cm

AWI16440 BLU blue

AWI16440 GRE green

AWI16440 GRY grey

AWI16440 PNK pink

AWI16440 TUR turquoise

AWI16440 COR coral