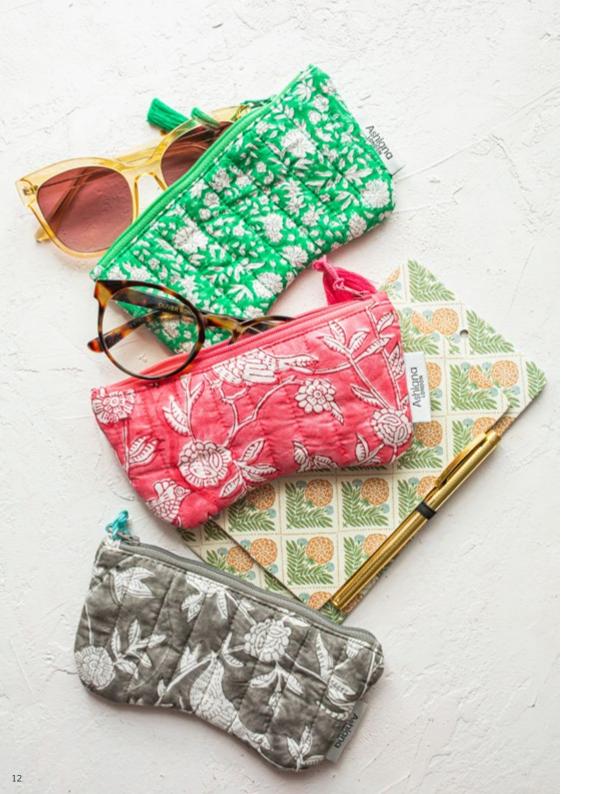

### The Essential Glasses Case AWI16445

This quilted case will keep your glasses safe while looking stylish. Each one closes with a zip adorned with a handmade luxury cotton tassel. Lined with a soft satin material to keep your glasses scratch free.

Size: 18 x 9 cm

AWI16445 BLU blue

AWI16445 GRE green

AWI16445 GRY grey

AWI16445 TUR turquoise

AWI16445 COR coral