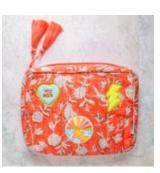

### The Mini Coin Purse AWI16441

Quilted zip pouch with waterproof lining, perfect for cards, coins, mini cosmetics or electricals. Each pouch features a fun patch and is finished with a handmade tassel.

Size: 13 x 10 cm

AWI16441 GRE green

AWI16441 GRY grey

AWI16441 PNK pink

AWI16441 TUR turquoise

AWI16441 COR coral

7