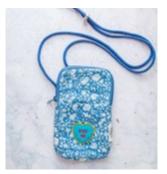

## The Ultimate Phone Case AWI16446

This practical cross-body bag has a zip closure to keep your phone safe. The bag has waterproof lining and a small external pocket, handy for your keys, cards and coins. The adjustable strap ensures the perfect length.

Size: 11 x 19 x 2 cm

AWI16446 BLU blue

AWI16446 GRE green

AWI16446 GRY grey

AWI16446 TUR turquoise

AWI16446 COR coral

11