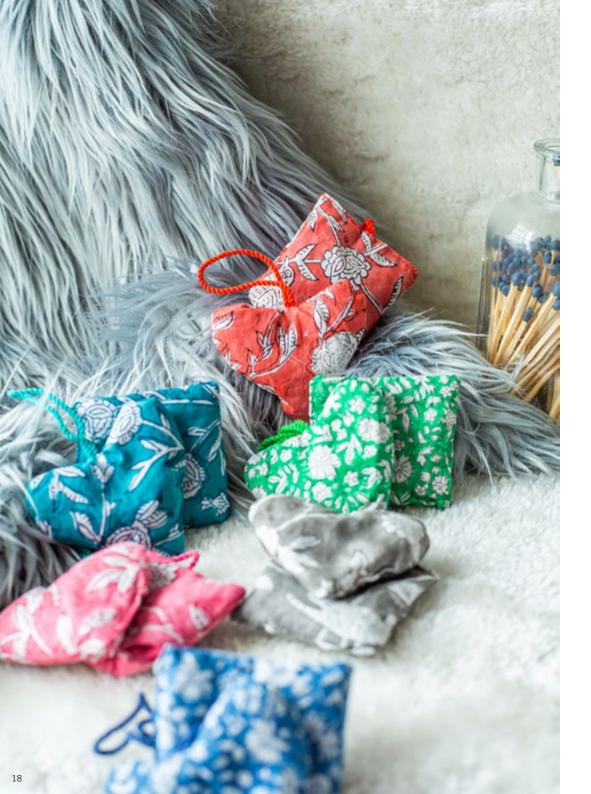

# The Dreamy Lavender Bag Set AWI16447

Each bag in this set of two is filled with fragrant dried lavender. A dreamy scent to add to your wardrobe, luggage or under your pillow for a relaxing sleep.

Size: 8 x 8 cm

AWI16447 BLU blue

AWI16447 GRE green

AWI16447 GRY grey

AWI16447 PNK pink

AWI16447 TUR turquoise

AWI16447 COR coral