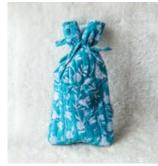

# The Dreamy Lavender Bag Set AWI16447

Each bag in this set of two is filled with fragrant dried lavender. A dreamy scent to add to your wardrobe, luggage or under your pillow for a relaxing sleep.

Size: 8 x 8 cm

AWI16447 BLU blue

AWI16447 GRE green

AWI16447 GRY grey

AWI16447 PNK pink

AWI16447 TUR turquoise

AWI16447 COR coral