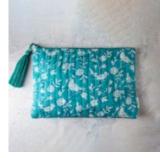

### The Wanderlust Washbag AWI16440

Quilted zip pouch with waterproof lining, and inside elastic side pockets for easy organisation. It's the perfect size for all your full size cosmetics and toiletries. Each zip is finished with a set of colourful, handmade tassels for a touch of luxury.

Size: 23 x 17 x 6 cm

AWI16440 BLU blue

AWI16440 GRE green

AWI16440 GRY grey

AWI16440 PNK pink

AWI16440 TUR turquoise

AWI16440 COR coral