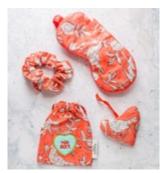

## The Sweet Dreams Sleep Set AWI16444

Each set includes a satin backed eyemask, scrunchie and a heart shaped lavender pillow. Packaged inside a little drawstring bag with a fun patch. The levender will scent the whole bag and its contents, promoting relaxation and sleep.

AWI16444 BLU blue

AWI16444 GRE green

AWI16444 GRY grey

AWI16444 PNK pink

AWI16444 TUR turquoise

AWI16444 COR coral

15