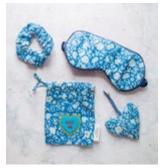

## The Sweet Dreams Sleep Set AWI16444

Each set includes a satin backed eyemask, scrunchie and a heart shaped lavender pillow. Packaged inside a little drawstring bag with a fun patch. The levender will scent the whole bag and its contents, promoting relaxation and sleep.

AWI16444 BLU blue

AWI16444 GRE green

AWI16444 GRY grey

AWI16444 PNK pink

AWI16444 TUR turquoise

AWI16444 COR coral

15