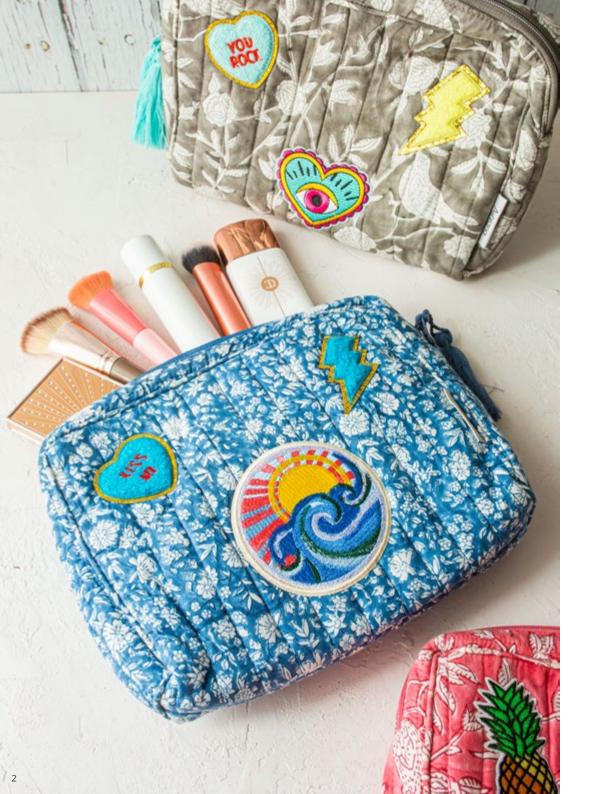

### The Wanderlust Washbag AWI16440

Quilted zip pouch with waterproof lining, and inside elastic side pockets for easy organisation. It's the perfect size for all your full size cosmetics and toiletries. Each zip is finished with a set of colourful, handmade tassels for a touch of luxury.