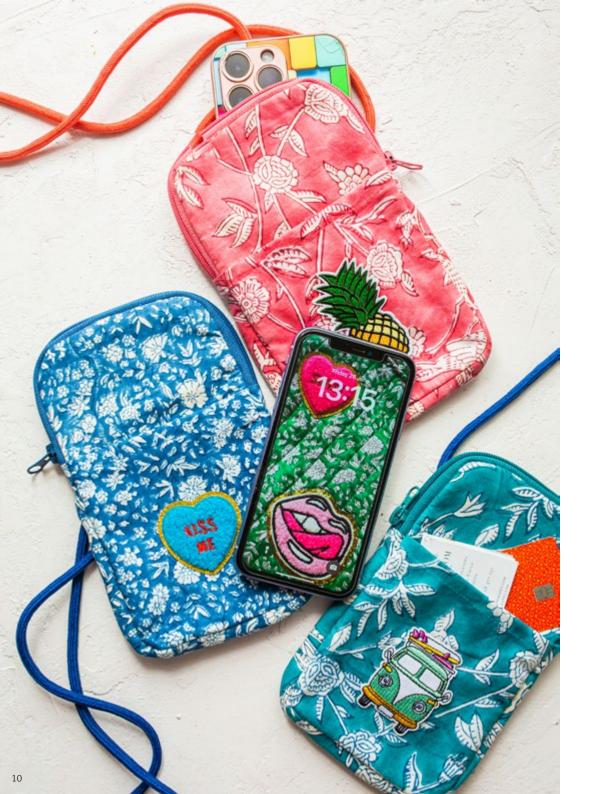

## The Ultimate Phone Case AWI16446

This practical cross-body bag has a zip closure to keep your phone safe. The bag has waterproof lining and a small external pocket, handy for your keys, cards and coins. The adjustable strap ensures the perfect length.

Size: 11 x 19 x 2 cm

AWI16446 BLU blue

AWI16446 GRE green

AWI16446 GRY grey

AWI16446 TUR turquoise

AWI16446 COR coral

11