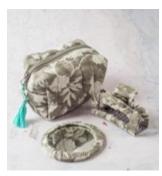

# The Compact Cosmetic Set AWI16443

Each three piece set includes a mirror and hairclip inside a mini cosmetic bag lined with waterproof material. Finished with a handmade tassel, this compact set will easily fit in your handbag. Bag size:  $10.5 \times 8 \times 7$  cm

AWI16443 BLU blue

AWI16443 GRE green

AWI16443 GRY grey

AWI16443 PNK pink

AWI16443 TUR turquoise

AWI16443 COR coral