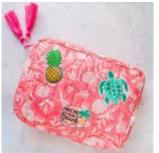

### The Mini Coin Purse AWI16441

Quilted zip pouch with waterproof lining, perfect for cards, coins, mini cosmetics or electricals. Each pouch features a fun patch and is finished with a handmade tassel.

Size: 13 x 10 cm

AWI16441 GRE green

AWI16441 GRY grey

AWI16441 PNK pink

AWI16441 TUR turquoise

AWI16441 COR coral

7