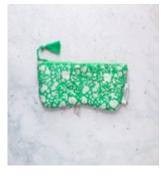

### The Wanderlust Washbag AWI16440

Quilted zip pouch with waterproof lining, and inside elastic side pockets for easy organisation. It's the perfect size for all your full size cosmetics and toiletries. Each zip is finished with a set of colourful, handmade tassels for a touch of luxury.

Size: 23 x 17 x 6 cm

AWI16440 BLU blue

AWI16440 GRE green

AWI16440 GRY grey

AWI16440 PNK pink

AWI16440 TUR turquoise

AWI16440 COR coral