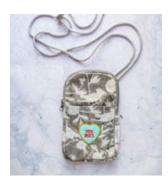

## The Ultimate Phone Case AWI16446

This practical cross-body bag has a zip closure to keep your phone safe. The bag has waterproof lining and a small external pocket, handy for your keys, cards and coins. The adjustable strap ensures the perfect length.

Size: 11 x 19 x 2 cm

AWI16446 BLU blue

AWI16446 GRE green

AWI16446 GRY grey

AWI16446 TUR turquoise

AWI16446 COR coral

11