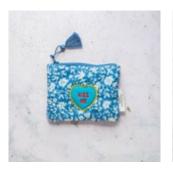

### The Mini Coin Purse AWI16441

Quilted zip pouch with waterproof lining, perfect for cards, coins, mini cosmetics or electricals. Each pouch features a fun patch and is finished with a handmade tassel.

Size: 13 x 10 cm

AWI16441 GRE green

AWI16441 GRY grey

AWI16441 PNK pink

AWI16441 TUR turquoise

AWI16441 COR coral

7