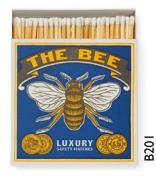

NEW!

NEW!

NEW!

110 x 110 mm | Average content 125 matches | £3.30 | Quantities in Sixes

0 0

B295

B291

B287

B273

B268

11/11

110 x 110 mm | Average content 125 matches | £3.30 | Quantities in Sixes

110 x 110 mm | Average content 125 matches | £3.30 | Quantities in Sixes

B216

B210

B202

BI93

B189

**BI20** 

BI 19

SAFETY MATCHES

110 x 110 mm | Average content 125 matches | £3.30 | Quantities in Sixes

**B**180

BI 70

B155

B128

BI 17

Super Strates Wind

110 x 110 mm | Average content 125 matches | £3.30 | Quantities in Sixes