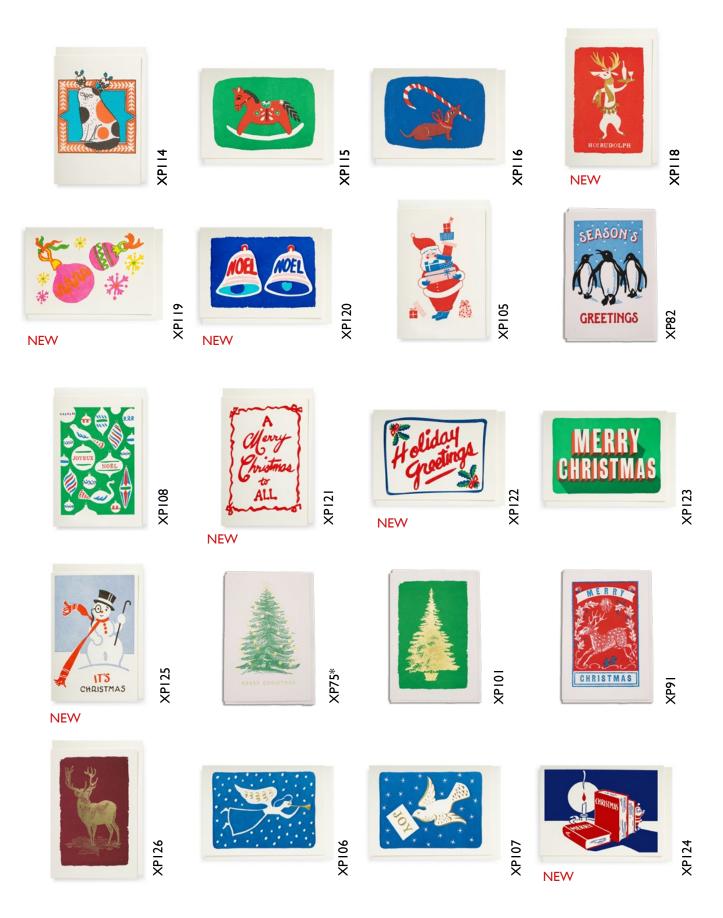

| Made in France | 150g Packaging made in the UK from 100% recycled paper



Rose | Fragrant and Nourishing Vegan | Made in France | 150g Packaging made in the UK from 100% recycled paper



### Soap



Provence | Revitalise and Refresh Vegan | Made in France | 150g Packaging made in the UK from 100% recycled paper

# **Bath Soak**



Poppy | Vibrant and Enriching Vegan | Made in France | 150g Packaging made in the UK from 100% recycled paper



Orange & Grapefruit Refresh and Invigorate Vegan | Made in France | 150g Packaging made in the UK from 100% recycled paper

#### 480ml/16.23fl.oz | Made in the UK | £8.50 | Quantities in Sixes



#### **Bath Salts**







300g/10.58oz | Made in the UK | Contains Himalayan Salt | £8.50 | Quantites in Sixes





SS001



# Cards





#### Notelets





#### **Concertina Cards**







# Square Matchboxes

NEW



110 x 110 mm | Average content 125 matches | £3.30 | Quantities in Sixes



# Long Matchboxes

290 x 60 mm | Average content 45 matchsticks, 280mm long | £4.30 | Quantities in Sixes



### **Giant Matchboxes**



#### Match Bottles

190 x 80 mm | Average content 150 matchsticks | £6.25 | Quantites in Sixes



DRAFT ARTWORK DRAFT ARTWORK



### Match Bottles

190 x 80 mm | Average content 150 matchsticks | £6.25 | Quantities in Sixes



# Cylinders

110mm tall | 40mm diameter | Average content 45 matchsticks | £2.10 | Quantites in Sixes







intillation



@archivistgallery

www.archivistgallery.com