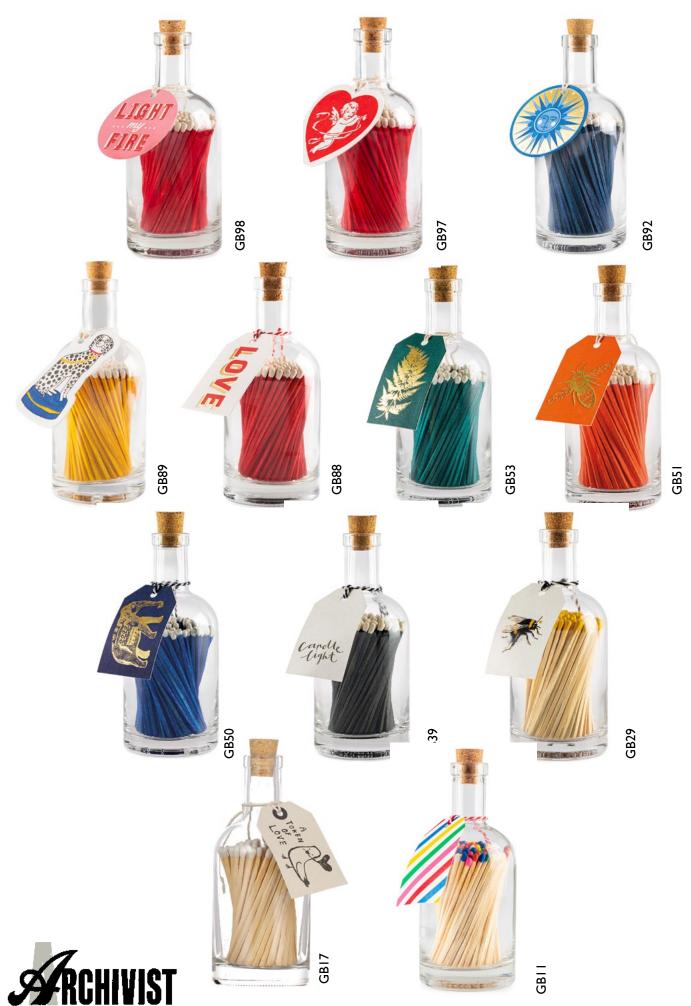

### Match Bottles

#### Match Bottles

190 x 80 mm | Average content 150 matchsticks | £6.25 | Quantites in Sixes

DRAFT ARTWORK DRAFT ARTWORK

### Match Bottles

190 x 80 mm | Average content 150 matchsticks | £6.25 | Quantities in Sixes