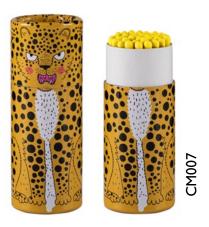

# Cylinders

CM005

CM004

CM003

CM001

# Cylinders

110mm tall | 40mm diameter | Average content 45 matchsticks | £2.10 | Quantites in Sixes

intillation

@archivistgallery

www.archivistgallery.com