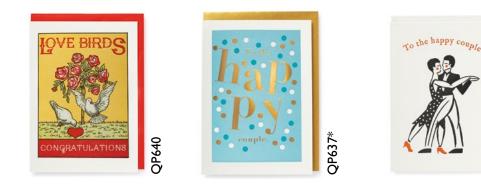

| QPI25                                                                                        |







### Anniversary/Love





# Wedding

QP680



# Congratulations | Good Luck





#### **New Home**











# Sympathy

















QP384



#### Blank





#### **Cut-outs**













CO104











# CARDS 7

#### Notelets

88 x 125mm | 100% Recycled Paper | Blank Inside | £0.85 singles | £2.80 pack of five | Quantites in Sixes

1007



ARCHIVIST















### **Tissue Paper**



rist **GIFT TAGS** 

-

**GIFT TAGS** 

**FS008** 

**FS003** 

Pack of three | Letterpress printed in the UK | String included | £2.10 each | Quantities in Sixes

**GIFT TAGS** 







VIST



**GIFT TAGS** 











**FS002** 











**GIFT TAGS** 





TS001





NEW!



B294

B290

NEW!



NEW!



NEW!







110 x 110 mm | Average content 125 matches | £3.30 | Quantities in Sixes

0 0

B295

B291

B287

B273

B268

11/11

110 x