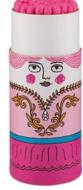

# Cylinders

CM005

CM004

CM003

CM001

# Cylinders

110mm tall | 40mm diameter | Average content 45 matchsticks | £2.10 | Quantites in Sixes

intillation

@archivistgallery

www.archivistgallery.com