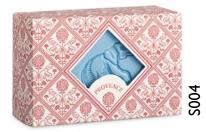

### Soap

Provence | Revitalise and Refresh Vegan | Made in France | 150g Packaging made in the UK from 100% recycled paper