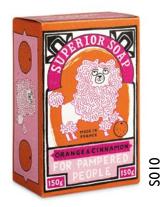

by our good friend Charlotte Farmer

Orange & Cinnamon Aromatic and Soothing Vegan | Made in France I 50g | Packaging made in the UK and designed by our good friend Charlotte Farmer

Fig | Refresh and Nourish Vegan | Made in France 150g | Packaging made in the UK and designed by our good friend Charlotte Farmer