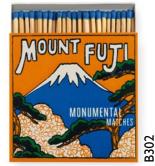

NEW!

NEW!

NEW!

110 x 110 mm | Average content 125 matches | £3.30 | Quantities in Sixes

0 0

B295

B291

B287

B273

B268

11/11

110 x 110 mm | Average content 125 matches | £3.30 | Quantities in Sixes

110 x 110 mm | Average content 125 matches | £3.30 | Quantities in Sixes

B216

B210

B202

BI93

B189

**BI20** 

BI 19

SAFETY MATCHES

110 x 110 mm | Average content 125 matches | £3.30 | Quantities in Sixes

**B**180

BI 70

B155

B128

BI 17

Super Strates Wind

110 x 110 mm | Average content 125 matches | £3.30 | Quantities in Sixes