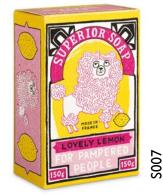

Rose | Fragrant and Nourishing Vegan | Made in France | 150g Packaging made in the UK and designed by our good friend Charlotte Farmer

Lemon | Fresh and Energising Vegan | Made in France | 150g Packaging made in the UK and designed by our good friend Charlotte Farmer