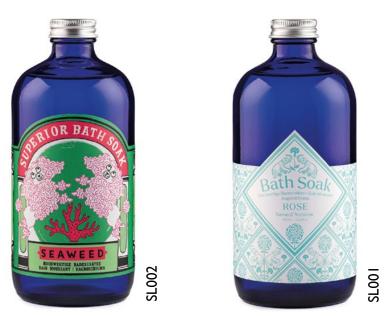

sh and RelaxSOIIVegan | Made in France | 150gPackaging made in the UK from100% recycled paper



Olive | Nourish and Relax Vegan | Made in France | 150g Packaging made in the UK from 100% recycled paper



Rose | Fragrant and Nourishing Vegan | Made in France | 150g Packaging made in the UK from 100% recycled paper



### Soap



Provence | Revitalise and Refresh Vegan | Made in France | 150g Packaging made in the UK from 100% recycled paper

# **Bath Soak**



Poppy | Vibrant and Enriching Vegan | Made in France | 150g Packaging made in the UK from 100% recycled paper



Orange & Grapefruit Refresh and Invigorate Vegan | Made in France | 150g Packaging made in the UK from 100% recycled paper

#### 480ml/16.23fl.oz | Made in the UK | £8.50 | Quantities in Sixes



#### **Bath Salts**







300g/10.58oz | Made in the UK | Contains Himalayan Salt | £8.50 | Quantites in Sixes





SS001



# Cards





#### Notelets





#### **Concertina Cards**







# Square Matchboxes

NEW



110 x 110 mm | Average content 125 matches | £3.30 | Quantities in Sixes



# Long Matchboxes

290 x 60 mm | Average content 45 matchsticks, 280mm long | £4.30 | Quantities in Sixes



### **Giant Matchboxes**



#### Match Bottles

190 x 80 mm | Average content 150 matchsticks | £6.25 | Quantites in Sixes



DRAFT ARTWORK DRAFT ARTWORK



### Match Bottles

190 x 80 mm | Average content 150 matchsticks | £6.25 | Quantities in Sixes



# Cylinders

110mm tall | 40mm diameter | Average content 45 matchsticks | £2.10 | Quantites in Sixes







intillation



@archivistgallery

www.archivistgallery.co