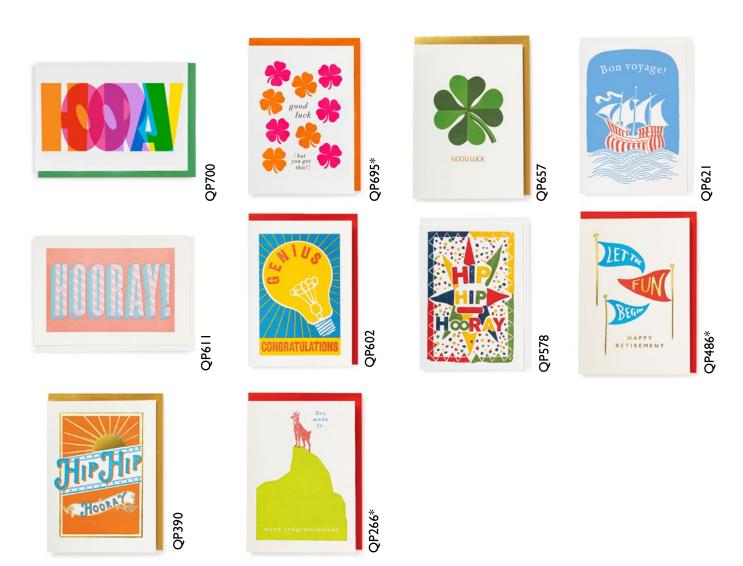

| QPI25                                                                                        |







### Anniversary/Love





# Wedding

QP680



# Congratulations | Good Luck





#### **New Home**











# Sympathy

















QP384



#### Blank





#### **Cut-outs**













CO104











# CARDS 7

#### Notelets

88 x 125mm | 100% Recycled Paper | Blank Inside | £0.85 singles | £2.80 pack of five | Quantites in Sixes

1007



ARCHIVIST















### **Tissue Paper**



rist **GIFT TAGS** 

-

**GIFT TAGS** 

**FS008** 

**FS003** 

Pack of three | Letterpress printed in the UK | String included | £2.10 each | Quantities in Sixes

**GIFT TAGS** 







VIST



**GIFT TAGS** 











**FS002** 











**GIFT TAGS** 





TS001





NEW!



B294

B290

NEW!



NEW!



NEW!







110 x 110 mm | Average content 125 matches | £3.30 | Quantities in Sixes

0 0

B295

B291

B287

B273

B268

11/11

110 x 110 mm | Average content 125 matc