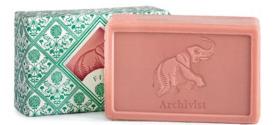

Rose | Fragrant and Nourishing Vegan | Made in France | 150g Packaging made in the UK from 100% recycled paper