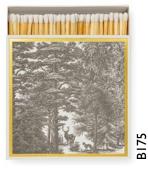

B273

B268

11/11

110 x 110 mm | Average content 125 matches | £3.30 | Quantities in Sixes

110 x 110 mm | Average content 125 matches | £3.30 | Quantities in Sixes

B216

B210

B202