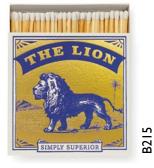

NEW!

NEW!

NEW!

110 x 110 mm | Average content 125 matches | £3.30 | Quantities in Sixes

0 0

B295

B291

B287

B273

B268

11/11

110 x 110 mm | Average content 125 matches | £3.30 | Quantities in Sixes

110 x 110 mm | Average content 125 matches | £3.30 | Quantities in Sixes

B216

B210

B202

BI93

B189

**BI20** 

BI 19

SAFETY MATCHES

110 x 110 mm | Average content 125 matches | £3.30 | Quantities in Sixes

**B**180

BI 70

B155

B128

BI 17

Super Strates Wind

110 x 110 mm | Average content 125 matches | £3.30 | Quantities in Sixes