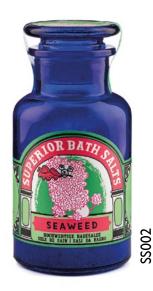

#### Soap

Seaweed | Invigorating and Fresh Vegan | Made in France 150g | Packaging made in the UK and designed by our good friend Charlotte Farmer

Mediterranean | Nourishing and Refreshing Vegan | Made in France | 50g | Packaging made in the UK and designed

#### **Bath Salts**

300g/10.58oz | Made in the UK | Contains Himalayan Salt | £8.50 | Quantites in Sixes

SS001