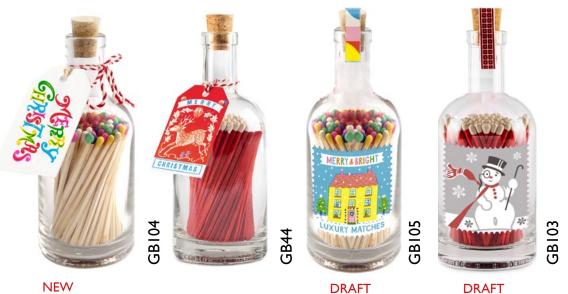

### Match Bottles

#### Match Bottles

190 x 80 mm | Average content 150 matchsticks | £6.25 | Quantites in Sixes

DRAFT ARTWORK DRAFT ARTWORK

### Match Bottles

190 x 80 mm | Average content 150 matchsticks | £6.25 | Quantities in Sixes