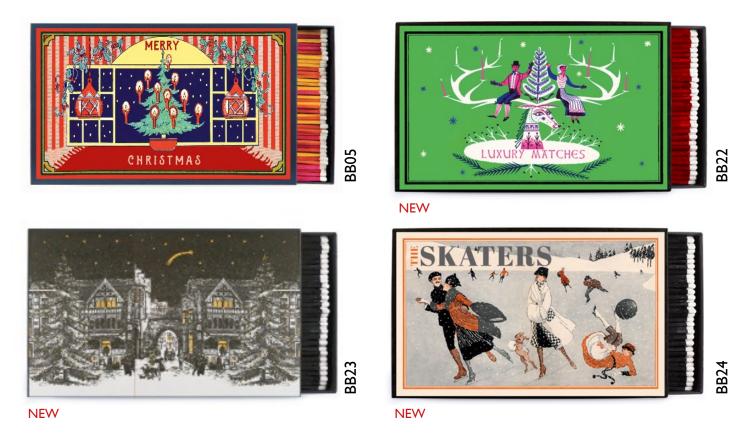

#### **Giant Matchboxes**

NEW!

NEW!

290 x 190 x 60 mm | Average content 150 matches | £14.00 | Quantities inThrees

NEW!

NEW!

BB18

#### **Giant Matchboxes**

290 x 190 x 60 mm | Average content 150 matches | £14.00 | Quantities inThrees

ARCHIVIST

BBOI