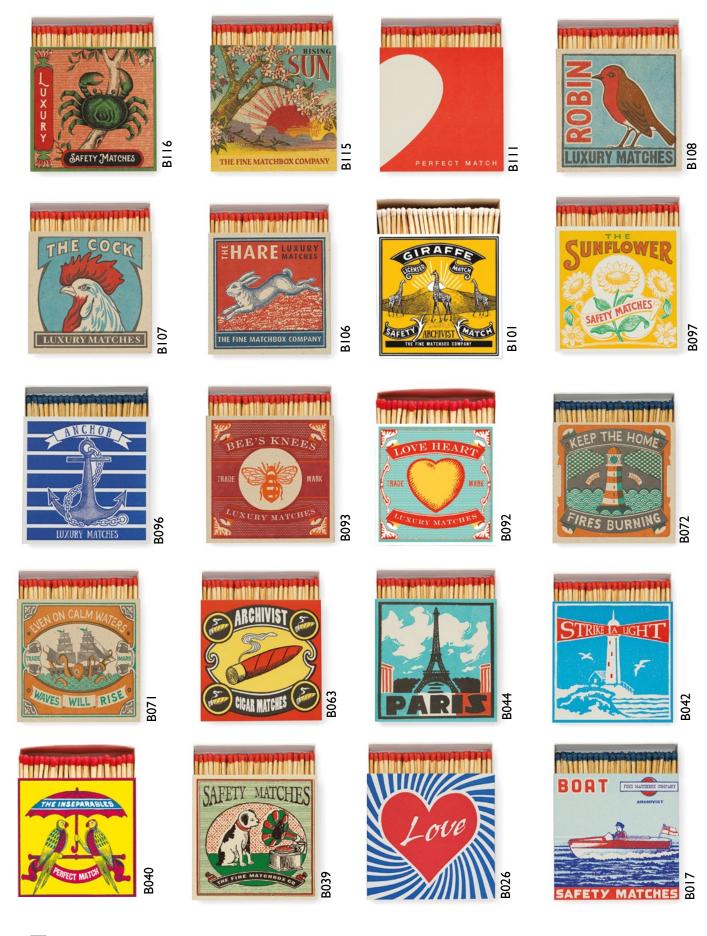

BI93

B189

**BI20** 

BI 19

SAFETY MATCHES

110 x 110 mm | Average content 125 matches | £3.30 | Quantities in Sixes

**B**180

BI 70

B155

B128

BI 17

Super Strates Wind

110 x 110 mm | Average content 125 matches | £3.30 | Quantities in Sixes