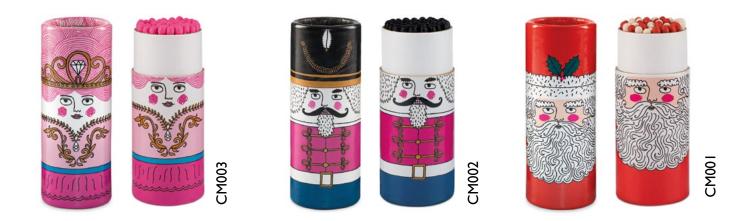

# Cylinders

CM005

CM004

CM003

CM001

# Cylinders

110mm tall | 40mm diameter | Average content 45 matchsticks | £2.10 | Quantites in Sixes

intillation

@archivistgallery

www.archivistgallery.com