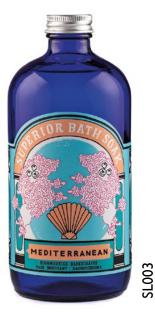

#### 480ml/16.23fl.oz | Made in the UK | £8.50 | Quantities in Sixes

#### **Bath Salts**

300g/10.58oz | Made in the UK | Contains Himalayan Salt | £8.50 | Quantites in Sixes

SS001