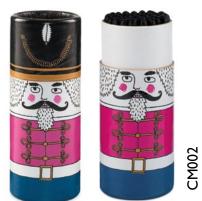

#### **Giant Matchboxes**

NEW!

NEW!

290 x 190 x 60 mm | Average content 150 matches | £14.00 | Quantities inThrees

NEW!

NEW!

BB18

#### **Giant Matchboxes**

290 x 190 x 60 mm | Average content 150 matches | £14.00 | Quantities inThrees

ARCHIVIST

BBOI