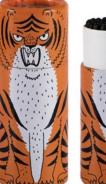

NEW!

NEW!

NEW!

110 x 110 mm | Average content 125 matches | £3.30 | Quantities in Sixes

0 0

B295

B291

B287

B273

B268

11/11

110 x 110 mm | Average content 125 matches | £3.30 | Quantities in Sixes

110 x 110 mm | Average content 125 matches | £3.30 | Quantities in Sixes

B216

B210

B202

BI93

B189

**BI20** 

BI 19

SAFETY MATCHES

110 x 110 mm | Average content 125 matches | £3.30 | Quantities in Sixes

**B**180

BI 70

B155

B128

BI 17

Super Strates Wind

110 x 110 mm | Average content 125 matches | £3.30 | Quantities in Sixes