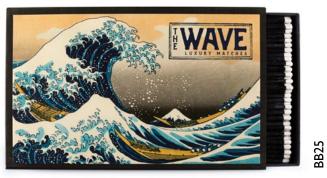

#### Long Matchboxes

290 x 60 mm | Average content 45 matchsticks, 280mm long | £4.30 | Quantities in Sixes