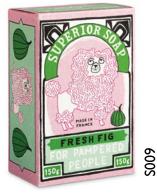

by our good friend Charlotte Farmer

Orange & Cinnamon Aromatic and Soothing Vegan | Made in France I 50g | Packaging made in the UK and designed by our good friend Charlotte Farmer

Fig | Refresh and Nourish Vegan | Made in France 150g | Packaging made in the UK and designed by our good friend Charlotte Farmer