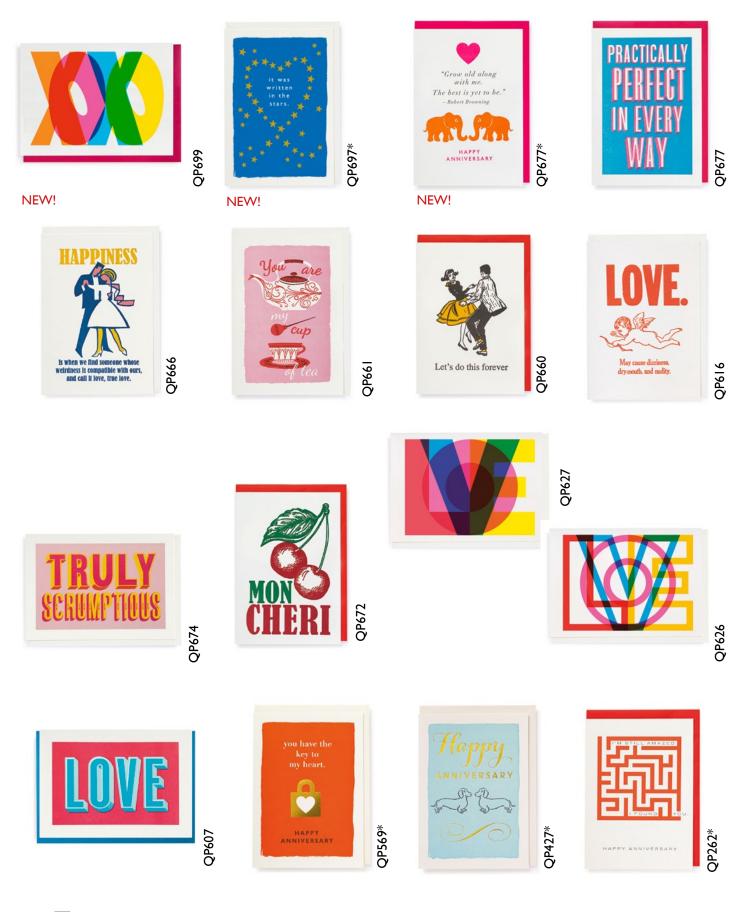

| QPI25                                                                                        |







### Anniversary/Love





# Wedding

QP680



# Congratulations | Good Luck





#### **New Home**











# Sympathy

















QP384



#### Blank





#### **Cut-outs**













CO104











# CARDS 7

#### Notelets

88 x 125mm | 100% Recycled Paper | Blank Inside | £0.85 singles | £2.80 pack of five | Quantites in Sixes

1007



ARCHIVIST















### **Tissue Paper**



rist **GIFT TAGS** 

-

**GIFT TAGS** 

**FS008** 

**FS003** 

Pack of three | Letterpress printed in the UK | String included | £2.10 each | Quantities in Sixes

**GIFT TAGS** 







VIST



**GIFT TAGS** 











**FS002** 











**GIFT TAGS** 





TS001





NEW!



B294

B290

NEW!



NEW!



NEW!







110 x 110 mm | Average content 125 matches | £3.30 | Quantities in Sixes

0 0

B295

B291

B287

B27