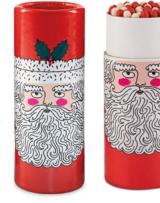

# Cylinders

CM005

CM004

CM003

CM001

# Cylinders

110mm tall | 40mm diameter | Average content 45 matchsticks | £2.10 | Quantites in Sixes

intillation

@archivistgallery

www.archivistgallery.com