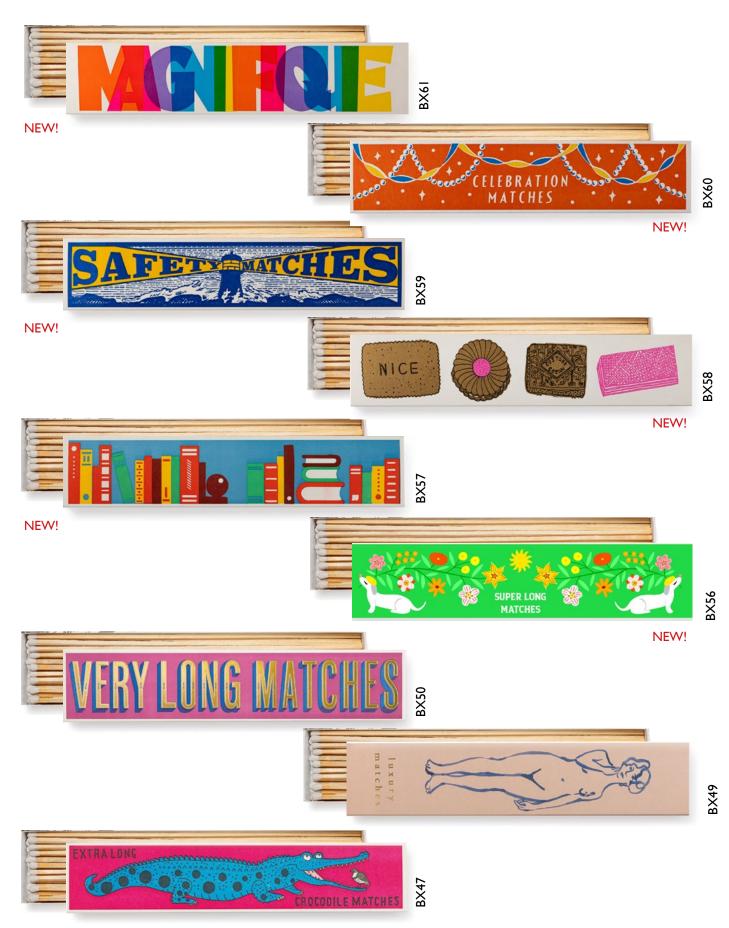

#### Long Matchboxes

#### Long Matchboxes

290 x 60 mm | Average content 45 matchsticks, 280mm long | £4.30 | Quantities in Sixes