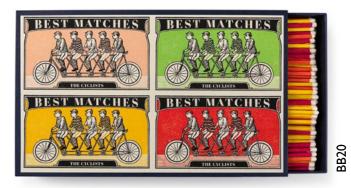

B155

B128

BI 17

Super Strates Wind

110 x 110 mm | Average content 125 matches | £3.30 | Quantities in Sixes