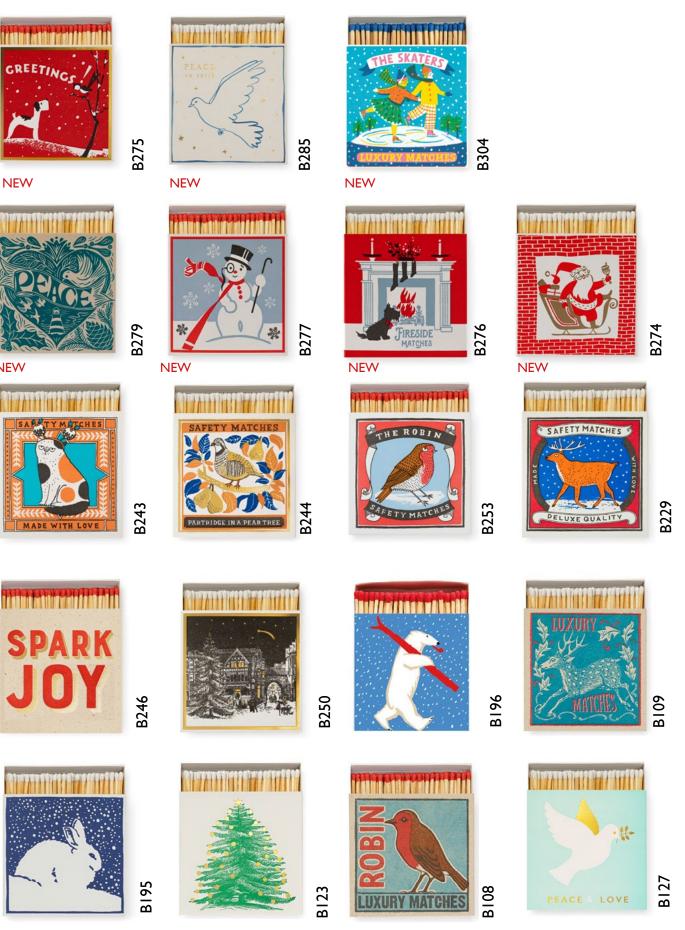

NEW!

NEW!

NEW!

110 x 110 mm | Average content 125 matches | £3.30 | Quantities in Sixes

0 0

B295

B291

B287

B273

B268

11/11

110 x 110 mm | Average content 125 matches | £3.30 | Quantities in Sixes

110 x 110 mm | Average content 125 matches | £3.30 | Quantities in Sixes

B216

B210

B202

BI93

B189

**BI20** 

BI 19

SAFETY MATCHES

110 x 110 mm | Average content 125 matches | £3.30 | Quantities in Sixes

**B**180

BI 70

B155

B128

BI 17

Super Strates Wind

110 x 110 mm | Average content 125 matches | £3.30 | Quantities in Sixes