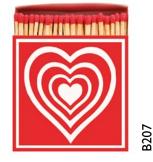

NEW!

NEW!

NEW!

110 x 110 mm | Average content 125 matches | £3.30 | Quantities in Sixes

0 0

B295

B291

B287

B273

B268

11/11

110 x 110 mm | Average content 125 matches | £3.30 | Quantities in Sixes

110 x 110 mm | Average content 125 matches | £3.30 | Quantities in Sixes

B216

B210

B202

BI93

B189

**BI20** 

BI 19

SAFETY MATCHES

110 x 110 mm | Average content 125 matches | £3.30 | Quantities in Sixes

**B**180

BI 70

B155

B128

BI 17

Super Strates Wind

110 x 110 mm | Average content 125 matches | £3.30 | Quantities in Sixes