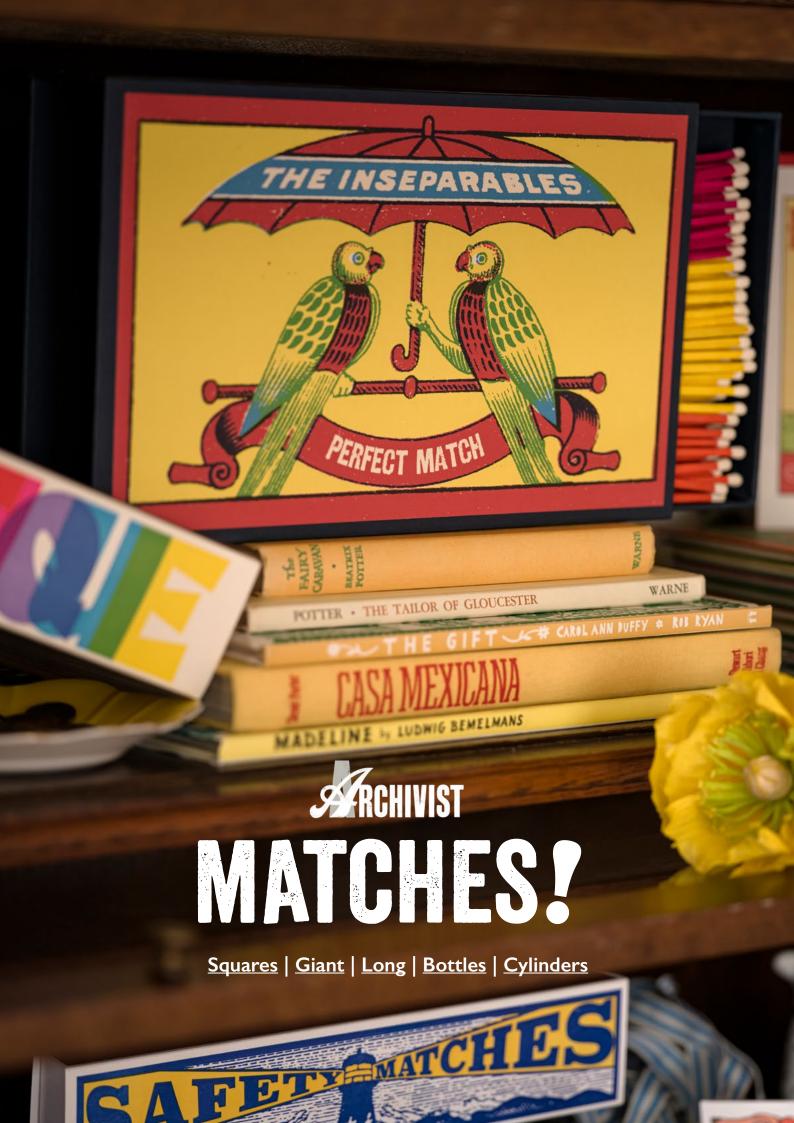

| 0 | CONTENT        |    |   |
|---|----------------|----|---|
|   | Cards          | 4  |   |
|   | Wrapping       | 23 |   |
|   | Matches        | 25 |   |
|   | Bath &<br>Body | 37 |   |
| 9 |                |    | 9 |