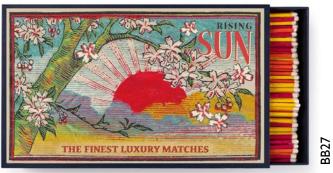

#### Long Matchboxes

290 x 60 mm | Average content 45 matchsticks, 280mm long | £4.30 | Quantities in Sixes