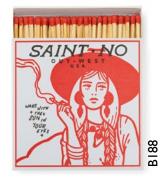

BI93

B189

**BI20** 

BI 19

SAFETY MATCHES

110 x 110 mm | Average content 125 matches | £3.30 | Quantities in Sixes

**B**180

BI 70