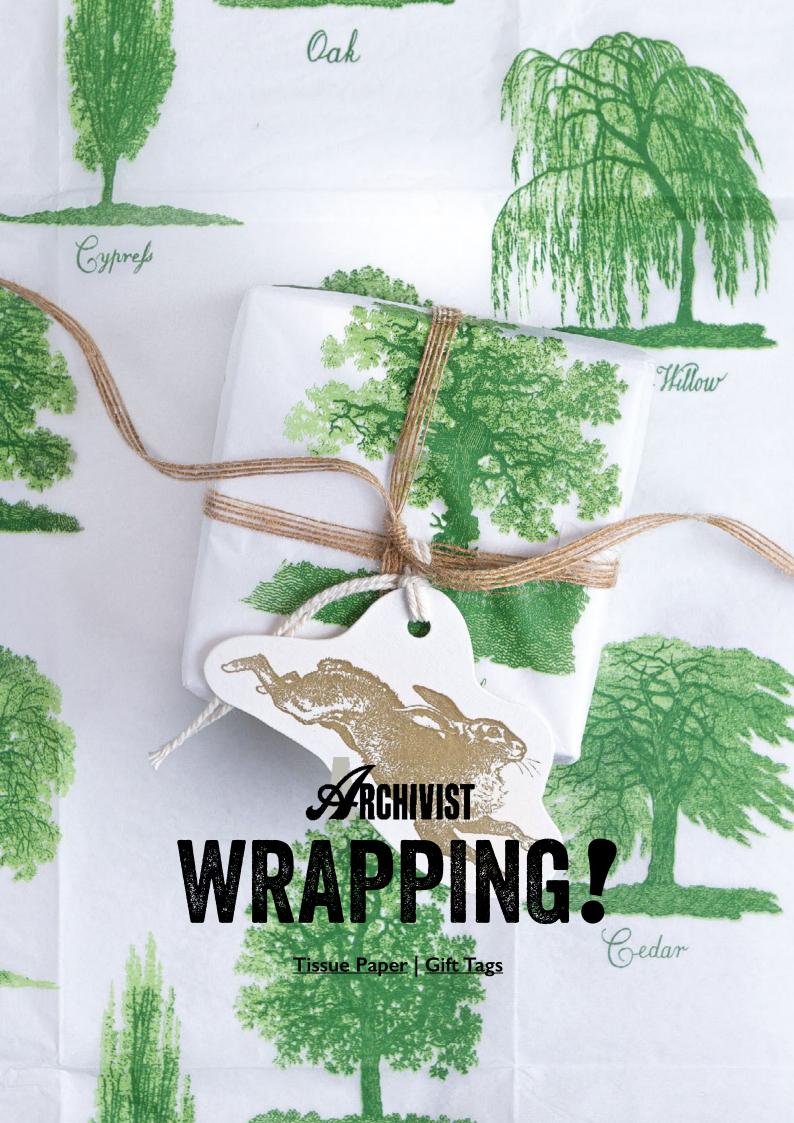

### **Tissue Paper**

rist **GIFT TAGS** 

-

**GIFT TAGS** 

**FS008** 

**FS003** 

Pack of three | Letterpress printed in the UK | String included | £2.10 each | Quantities in Sixes

**GIFT TAGS** 