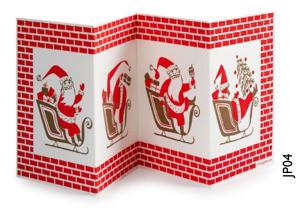

ng made in the UK from 100% recycled paper



Rose | Fragrant and Nourishing Vegan | Made in France | 150g Packaging made in the UK from 100% recycled paper



### Soap



Provence | Revitalise and Refresh Vegan | Made in France | 150g Packaging made in the UK from 100% recycled paper

# **Bath Soak**



Poppy | Vibrant and Enriching Vegan | Made in France | 150g Packaging made in the UK from 100% recycled paper



Orange & Grapefruit Refresh and Invigorate Vegan | Made in France | 150g Packaging made in the UK from 100% recycled paper

#### 480ml/16.23fl.oz | Made in the UK | £8.50 | Quantities in Sixes



#### **Bath Salts**







300g/10.58oz | Made in the UK | Contains Himalayan Salt | £8.50 | Quantites in Sixes





SS001



# Cards





#### Notelets





#### **Concertina Cards**







# Square Matchboxes

NEW



110 x 110 mm | Average content 125 matches | £3.30 | Quantities in Sixes



# Long Matchboxes

290 x 60 mm | Average content 45 matchsticks, 280mm long | £4.30 | Quantities in Sixes



### **Giant Matchboxes**



#### Match Bottles

190 x 80 mm | Average content 150 matchsticks | £6.25 | Quantites in Sixes



DRAFT ARTWORK DRAFT ARTWORK



### Match Bottles

190 x 80 mm | Average content 150 matchsticks | £6.25 | Quantities in Sixes



# Cylinders

110mm tall | 40mm diameter | Average content 45 matchsticks | £2.10 | Quantites in Sixes







intillation



@archivistgallery

www.archivistgallery.com