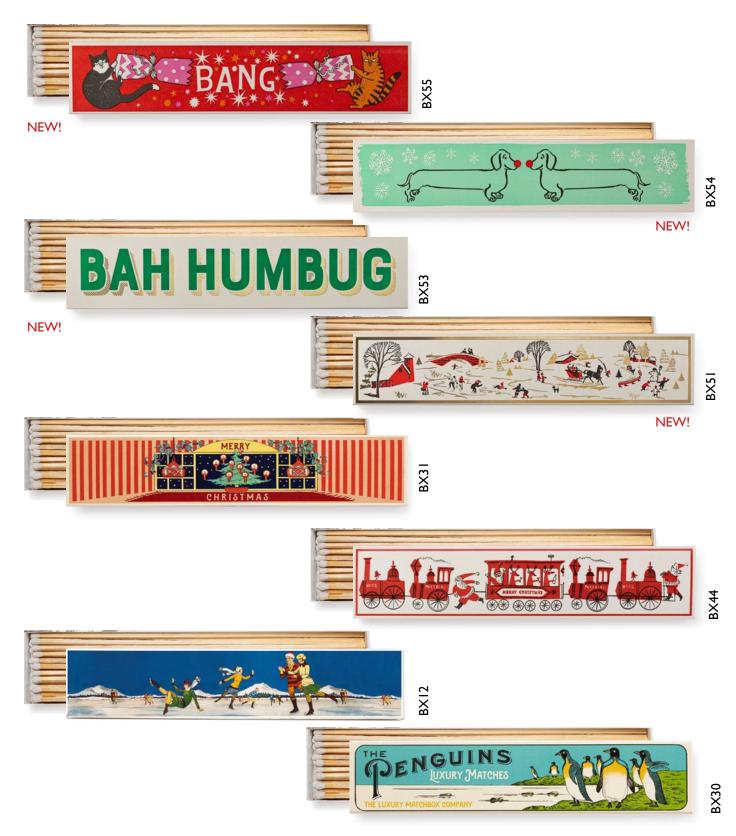

#### Long Matchboxes

#### Long Matchboxes

290 x 60 mm | Average content 45 matchsticks, 280mm long | £4.30 | Quantities in Sixes