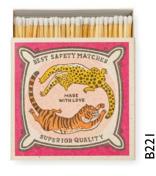

NEW!

NEW!

NEW!

110 x 110 mm | Average content 125 matches | £3.30 | Quantities in Sixes

0 0

B295

B291

B287

B273

B268

11/11

110 x 110 mm | Average content 125 matches | £3.30 | Quantities in Sixes

110 x 110 mm | Average content 125 matches | £3.30 | Quantities in Sixes

B216

B210

B202

BI93

B189

**BI20** 

BI 19

SAFETY MATCHES

110 x 110 mm | Average content 125 matches | £3.30 | Quantities in Sixes

**B**180

BI 70

B155

B128

BI 17

Super Strates Wind

110 x 110 mm | Average content 125 matches | £3.30 | Quantities in Sixes