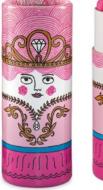

# Cylinders

CM005

CM004

CM003

CM001

# Cylinders

110mm tall | 40mm diameter | Average content 45 matchsticks | £2.10 | Quantites in Sixes

intillation

@archivistgallery

www.archivistgallery.com