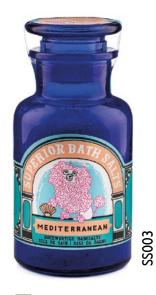

#### **Bath Salts**

300g/10.58oz | Made in the UK | Contains Himalayan Salt | £8.50 | Quantites in Sixes

SS001