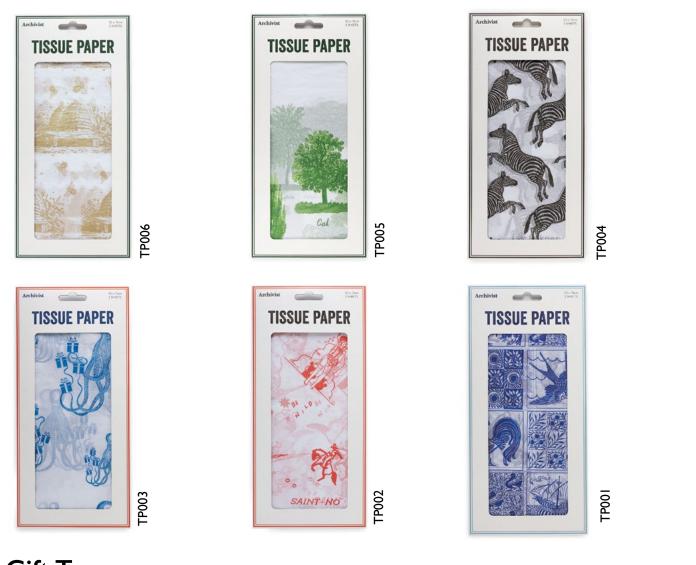

### **Tissue Paper**

rist **GIFT TAGS** 

-

**GIFT TAGS** 

**FS008** 

**FS003** 

Pack of three | Letterpress printed in the UK | String included | £2.10 each | Quantities in Sixes

**GIFT TAGS** 