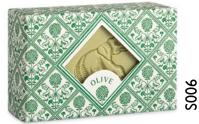

Fig | Nourish and RelaxSOIIVegan | Made in France | 150gPackaging made in the UK from100% recycled paper

Olive | Nourish and Relax Vegan | Made in France | 150g Packaging made in the UK from 100% recycled paper