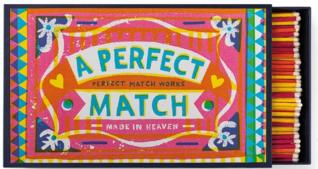

#### **Giant Matchboxes**

NEW!

NEW!

290 x 190 x 60 mm | Average content 150 matches | £14.00 | Quantities inThrees

NEW!

NEW!

BB18

#### **Giant Matchboxes**

290 x 190 x 60 mm | Average content 150 matches | £14.00 | Quantities inThrees

ARCHIVIST

BBOI