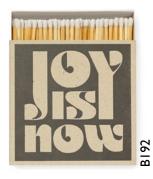

BI93

B189

**BI20** 

BI 19

SAFETY MATCHES

110 x 110 mm | Average content 125 matches | £3.30 | Quantities in Sixes

**B**180

BI 70