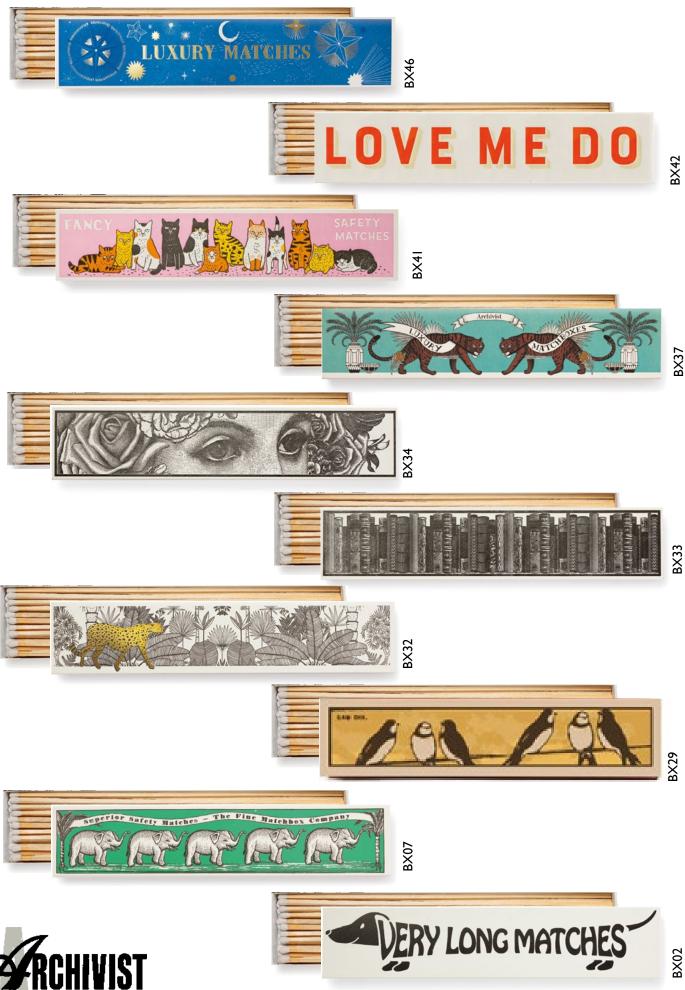

#### Long Matchboxes

#### Long Matchboxes

290 x 60 mm | Average content 45 matchsticks, 280mm long | £4.30 | Quantities in Sixes