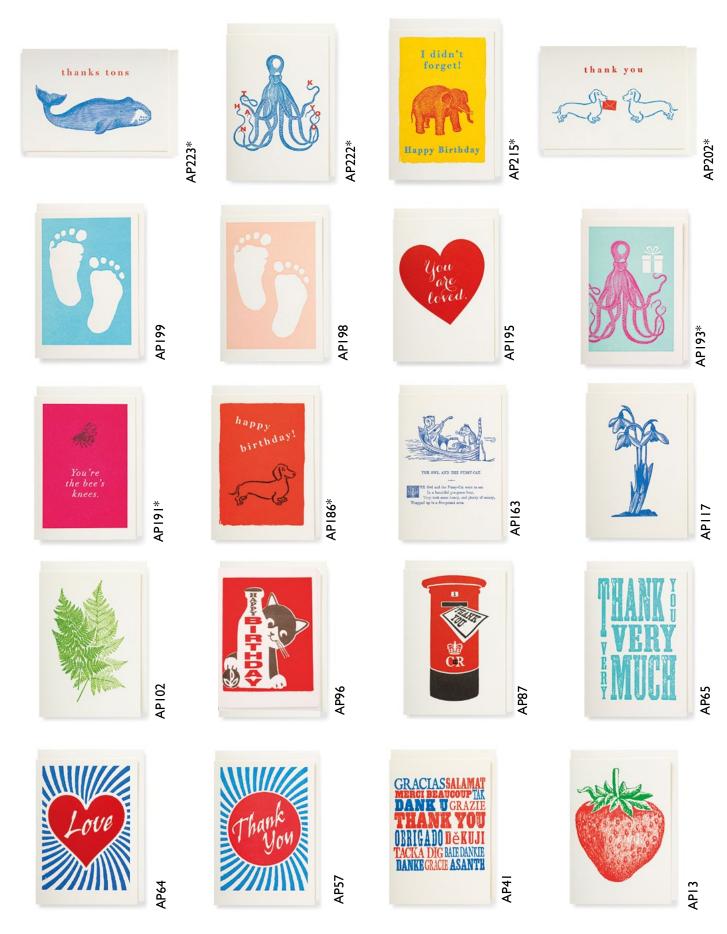

Well Said | Birthday | Thank You | Anniversary/Love | Wedding Congratulations/Good Luck | New Home | Sympathy | Blank | Cut-outs

# Cards