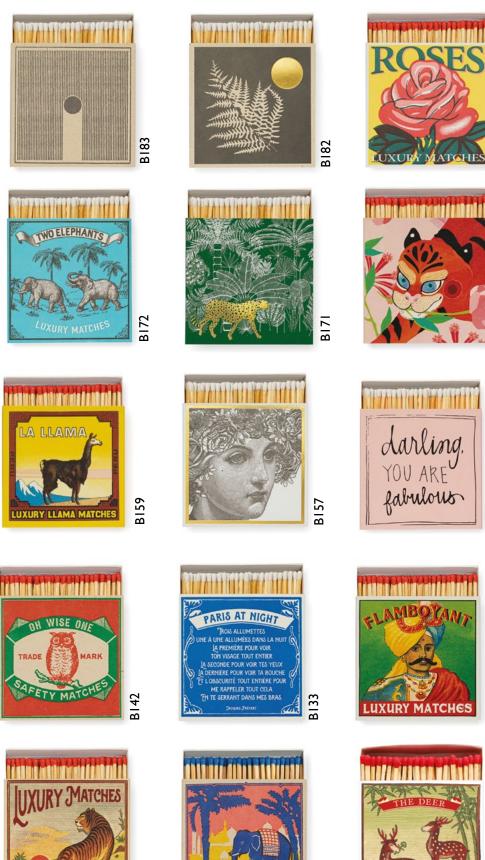

# Square Matchboxes

NEW

110 x 110 mm | Average content 125 matches | £3.30 | Quantities in Sixes