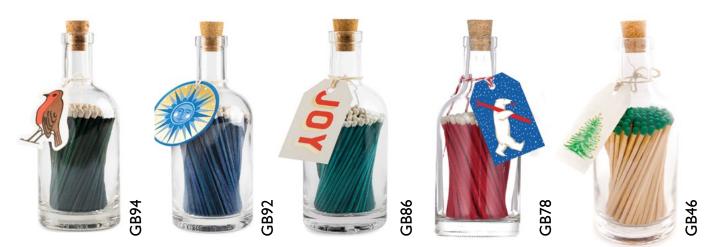

### Match Bottles

#### Match Bottles

190 x 80 mm | Average content 150 matchsticks | £6.25 | Quantites in Sixes

DRAFT ARTWORK DRAFT ARTWORK

### Match Bottles

190 x 80 mm | Average content 150 matchsticks | £6.25 | Quantities in Sixes