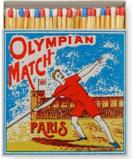

NEW!

NEW!

NEW!

110 x 110 mm | Average content 125 matches | £3.30 | Quantities in Sixes

0 0

B295

B291

B287

B273

B268

11/11

110 x 110 mm | Average content 125 matches | £3.30 | Quantities in Sixes

110 x 110 mm | Average content 125 matches | £3.30 | Quantities in Sixes

B216

B210

B202

BI93

B189

**BI20** 

BI 19

SAFETY MATCHES

110 x 110 mm | Average content 125 matches | £3.30 | Quantities in Sixes

**B**180

BI 70

B155

B128

BI 17

Super Strates Wind

110 x 110 mm | Average content 125 matches | £3.30 | Quantities in Sixes