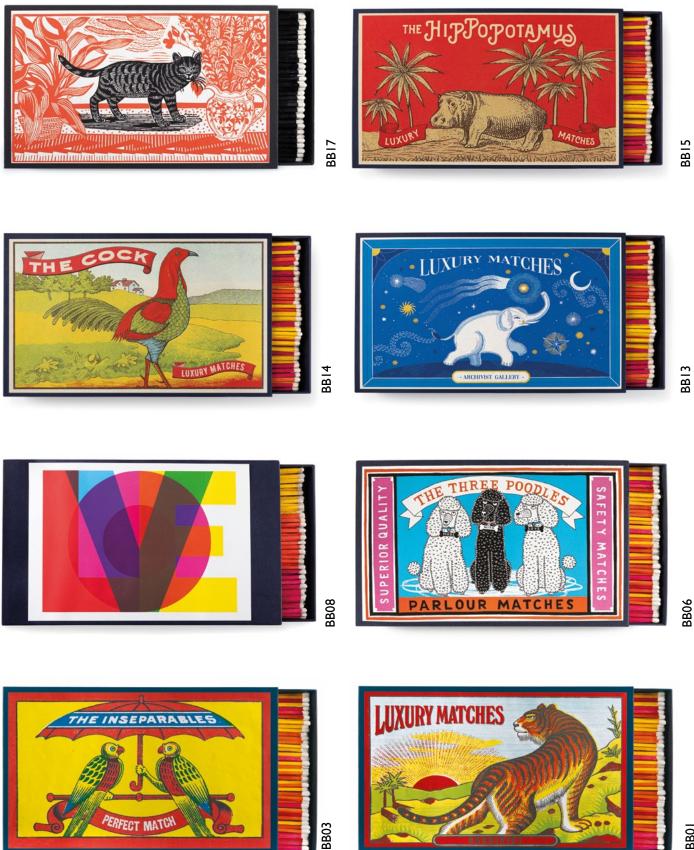

#### **Giant Matchboxes**

NEW!

NEW!

290 x 190 x 60 mm | Average content 150 matches | £14.00 | Quantities inThrees

NEW!

NEW!

BB18

#### **Giant Matchboxes**

290 x 190 x 60 mm | Average content 150 matches | £14.00 | Quantities inThrees

ARCHIVIST

BBOI