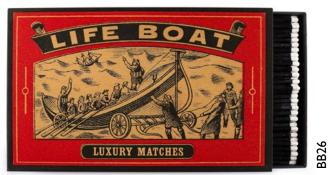

#### **Giant Matchboxes**

NEW!

NEW!

290 x 190 x 60 mm | Average content 150 matches | £14.00 | Quantities inThrees

NEW!

NEW!

BB18

#### **Giant Matchboxes**

290 x 190 x 60 mm | Average content 150 matches | £14.00 | Quantities inThrees

ARCHIVIST

BBOI