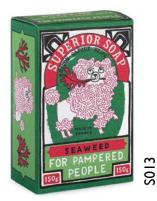

#### Soap

Seaweed | Invigorating and Fresh Vegan | Made in France 150g | Packaging made in the UK and designed by our good friend Charlotte Farmer

Mediterranean | Nourishing and Refreshing Vegan | Made in France | 50g | Packaging made in the UK and designed