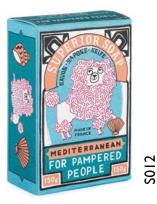

#### Soap

Seaweed | Invigorating and Fresh Vegan | Made in France 150g | Packaging made in the UK and designed by our good friend Charlotte Farmer

Mediterranean | Nourishing and Refreshing Vegan | Made in France | 50g | Packaging made in the UK and designed