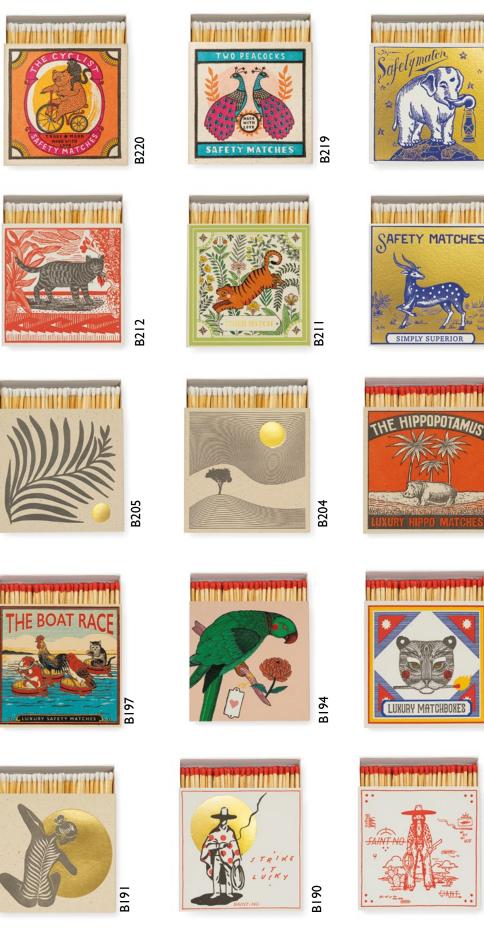

B273

B268

11/11

110 x 110 mm | Average content 125 matches | £3.30 | Quantities in Sixes

110 x 110 mm | Average content 125 matches | £3.30 | Quantities in Sixes

B216

B210

B202

BI93

B189

**BI20** 

BI 19

SAFETY MATCHES

110 x 110 mm | Average content 125 matches | £3.30 | Quantities in Sixes

**B**180

BI 70

B155

B128

BI 17

Super Strates Wind

110 x 110 mm | Average content 125 matches | £3.30 | Quantities in Sixes