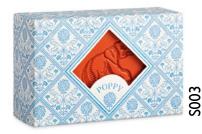

# **Bath Soak**

Poppy | Vibrant and Enriching Vegan | Made in France | 150g Packaging made in the UK from 100% recycled paper

Orange & Grapefruit Refresh and Invigorate Vegan | Made in France | 150g Packaging made in the UK from 100% recycled paper