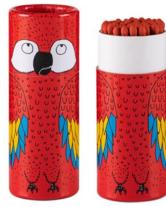

age content 125 matches | £3.30 | Quantities in Sixes

B216

B210

B202

BI93

B189















**BI20** 

BI 19

SAFETY MATCHES

110 x 110 mm | Average content 125 matches | £3.30 | Quantities in Sixes

**B**180

BI 70

B155

B128

BI 17

Super Strates Wind

110 x 110 mm | Average content 125 matches | £3.30 | Quantities in Sixes





#### **Giant Matchboxes**



NEW!



NEW!





290 x 190 x 60 mm | Average content 150 matches | £14.00 | Quantities inThrees



NEW!



NEW!





BB18



#### **Giant Matchboxes**

290 x 190 x 60 mm | Average content 150 matches | £14.00 | Quantities inThrees



ARCHIVIST

BBOI

#### Long Matchboxes





#### Long Matchboxes

290 x 60 mm | Average content 45 matchsticks, 280mm long | £4.30 | Quantities in Sixes



### Match Bottles



# Cylinders











CM005





CM004





CM003





CM001



# RCHIVIST BATCH Sz, DODNS

0

ORANGELCINNAMON

Soap | Bath Soak | Bath Salts

#### Soap



Seaweed | Invigorating and Fresh Vegan | Made in France 150g | Packaging made in the UK and designed by our good friend Charlotte Farmer



Mediterranean | Nourishing and Refreshing Vegan | Made in France | 50g | Packaging made in the UK and designed

by our good friend Charlotte Farmer



Orange & Cinnamon Aromatic and Soothing Vegan | Made in France I 50g | Packaging made in the UK and designed by our good friend Charlotte Farmer



Fig | Refresh and Nourish Vegan | Made in France 150g | Packaging made in the UK and designed by our good friend Charlotte Farmer



Rose | Fragrant and Nourishing Vegan | Made in France | 150g Packaging made in the UK and