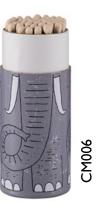

# Cylinders

CM005

CM004

CM003

CM001

# Cylinders

110mm tall | 40mm diameter | Average content 45 matchsticks | £2.10 | Quantites in Sixes

intillation

@archivistgallery

www.archivistgallery.com