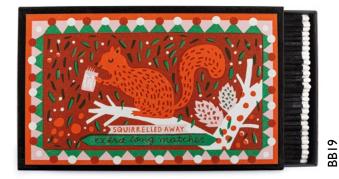

BI93

B189

**BI20** 

BI 19

SAFETY MATCHES

110 x 110 mm | Average content 125 matches | £3.30 | Quantities in Sixes

**B**180

BI 70