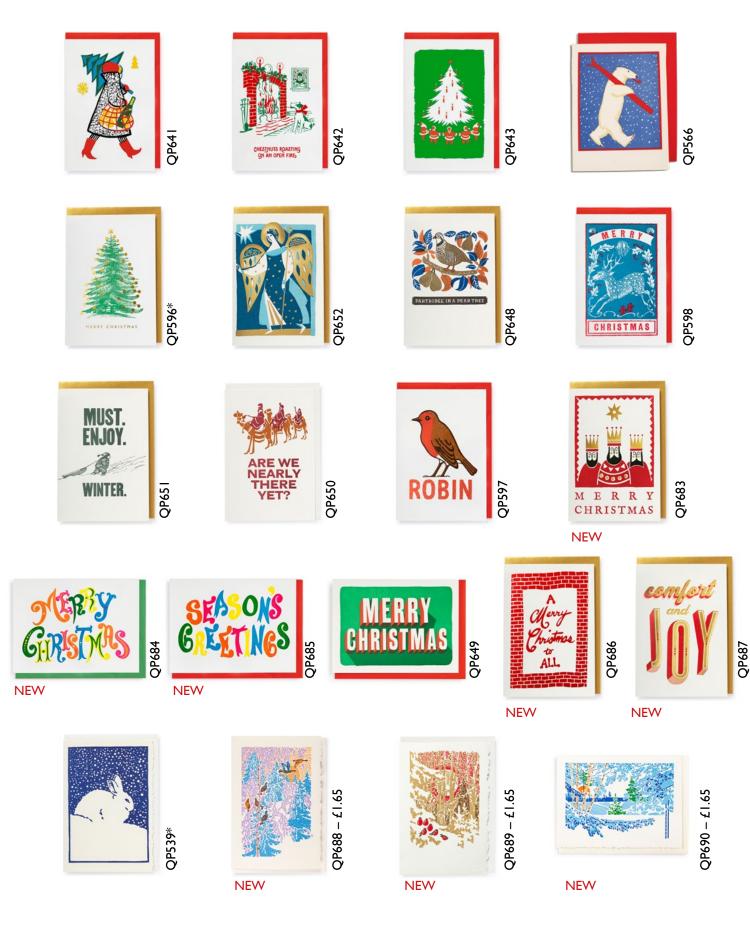

sh and Relax Vegan | Made in France | 150g Packaging made in the UK from 100% recycled paper



Rose | Fragrant and Nourishing Vegan | Made in France | 150g Packaging made in the UK from 100% recycled paper



### Soap



Provence | Revitalise and Refresh Vegan | Made in France | 150g Packaging made in the UK from 100% recycled paper

# **Bath Soak**



Poppy | Vibrant and Enriching Vegan | Made in France | 150g Packaging made in the UK from 100% recycled paper



Orange & Grapefruit Refresh and Invigorate Vegan | Made in France | 150g Packaging made in the UK from 100% recycled paper

#### 480ml/16.23fl.oz | Made in the UK | £8.50 | Quantities in Sixes



#### **Bath Salts**







300g/10.58oz | Made in the UK | Contains Himalayan Salt | £8.50 | Quantites in Sixes





SS001



# Cards





#### Notelets





#### **Concertina Cards**







# Square Matchboxes

NEW



110 x 110 mm | Average content 125 matches | £3.30 | Quantities in Sixes



# Long Matchboxes

290 x 60 mm | Average content 45 matchsticks, 280mm long | £4.30 | Quantities in Sixes



### **Giant Matchboxes**



#### Match Bottles

190 x 80 mm | Average content 150 matchsticks | £6.25 | Quantites in Sixes



DRAFT ARTWORK DRAFT ARTWORK



### Match Bottles

190 x 80 mm | Average content 150 matchsticks | £6.25 | Quantities in Sixes



# Cylinders

110mm tall | 40mm diameter | Average content 45 matchsticks | £2.10 | Quantites in Sixes







intillation



@archivistgallery

www.archivistgallery.com