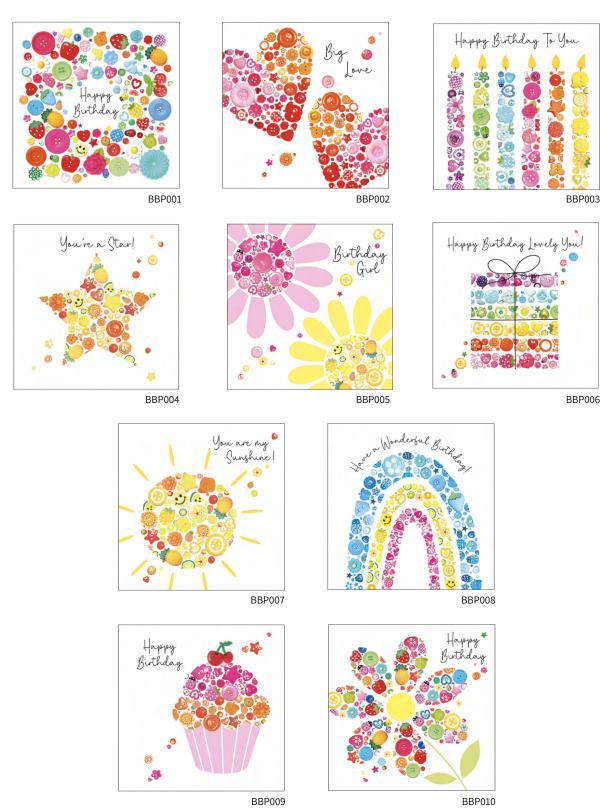

With the rising trend in hand sewing and all things crafty, buttons have a massive appeal.

Inspired by our own collection we came up with Button Park - a fresh contemporary range featuring many of our favourites.

150 x 150mm • RRP £2.50 • Price Code HI/57 Trade price £1.05 (Cellowrapped £1.10) • Pack of six £6.30 (Cellowrapped £6.60)