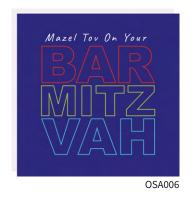

# Mun

Wife

Ond

Sister

Daughter

Granddaughter

Envelope colour for all relations designs is shown.

Shalom is our exclusive Jewish card collection. It fills a gap in the market by offering sophisticated and modern Jewish cards. Shalom designs are perfect for commemorating all of life's meaningful milestones.