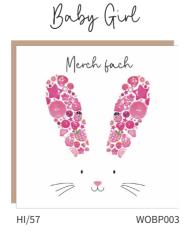

OCCASIONS

155 x 155mm / 133 x 184mm (incl envelope) Price Code HI/57 • RRP £2.50 Trade price £1.03 (Cellowrapped £1.08) Pack of six £6.18 (Cellowrapped £6.48)

Get Well