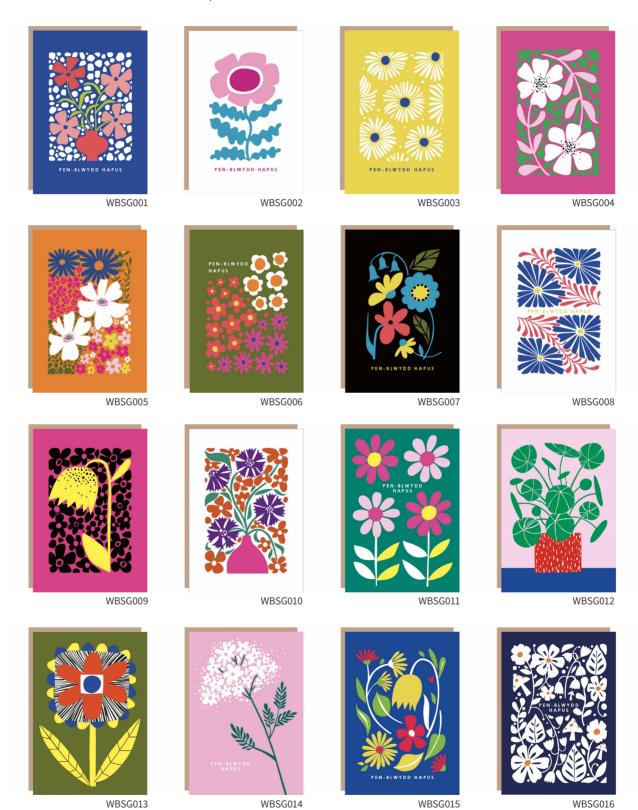

No order is too large or too small, we simply aim to deliver an enjoyable experience when buying from us.

Do give us a call.

We would love to hear from you.

Secret Garden is a vibrant floral range with striking compositions and sumptuous colours. Printed on a thick textured board.

114 x 161mm (incl envelope) • Kraft envelope • RRP £2.40 • Price Code HH/50 Trade price £0.98 (Cellowrapped £1.03) • Pack of six £5.88 (Cellowrapped £6.18)