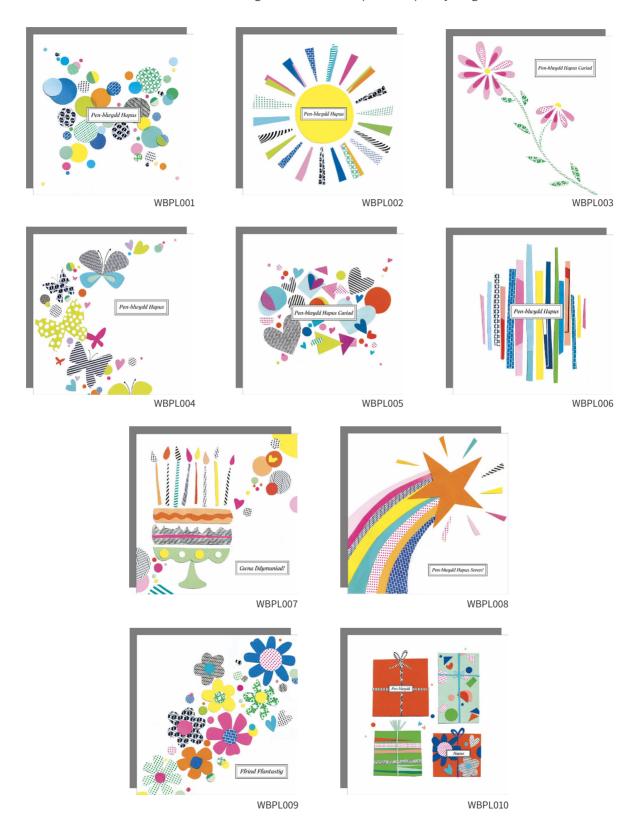

#### Paper Trail is inspired by our passion for collage.

Each design is hand-cut using a fabulously bold colour palette, creating designs that stand out from the crowd.

WBPT012

155 x 155mm (incl envelope) • White envelope • RRP £2.50 • Price Code HI/57 Trade price £1.03 (Cellowrapped £1.08) • Pack of six £6.18 (Cellowrapped £6.48)