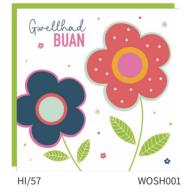

ellowrapped £6.48)

#### Petticoat Lane

The artwork to create the Petticoat Lane collection was meticulously hand-cut and collaged to create a sharp contemporary range.



155 x 155mm (incl envelope) • Grey envelope • RRP £2.50 • Price Code HI/57 Trade price £1.03 (Cellowrapped £1.08) • Pack of six £6.18 (Cellowrapped £6.48)



Our Strawberry Hill range is a collection of eye-catching designs with bold colours and a pink envelope.





















155 x 155mm (incl envelope) • Pink envelope • RRP £2.50 • Price Code HI/57 Trade price £1.03 (Cellowrapped £1.08) • Pack of six £6.18 (Cellowrapped £6.48)

OCCASIONS

155 x 155mm / 133 x 184mm (incl envelope) Price Code HI/57 • RRP £2.50 Trade price £1.03 (Cellowrapped £1.08) Pack of six £6.18 (Cellowrapped £6.48)















Get Well













## Thinking of you









Sympathy









#### OCCASIONS

155 x 155mm / 133 x 184mm (incl envelope) Price Code HI/57 • RRP £2.50 Trade price £1.03 (Cellowrapped £1.08) Pack of six £6.18 (Cellowrapped £6.48)





Good Luck



HI/57 WOSG009





HI/57 WOPL003



HI/57 WOSH002



HI/57 WOPT004



HI/57 WOPL004



HI/57 WOSH003



HI/57 WOBP005







155 x 155mm / 133 x 184mm (incl envelope)
Price Code HI/57 • RRP £2.50
Trade price £1.03 (Cellowrapped £1.08)
Pack of six £6.18 (Cellowrapped £6.48)









### **HAPPY STREET**

Product details

Cards are all sold in packs of six.

Our cards are printed on FSC accredited board and are supplied naked.

Individual cellowrapping is available at a small charge.

Envelopes are white unless shown.

How to order

Order online at www.happ