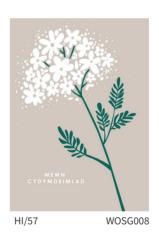

#### Paper Trail is inspired by our passion for collage.

Each design is hand-cut using a fabulously bold colour palette, creating designs that stand out from the crowd.

WBPT012

155 x 155mm (incl envelope) • White envelope • RRP £2.50 • Price Code HI/57 Trade price £1.03 (Cellowrapped £1.08) • Pack of six £6.18 (Cellowrapped £6.48)