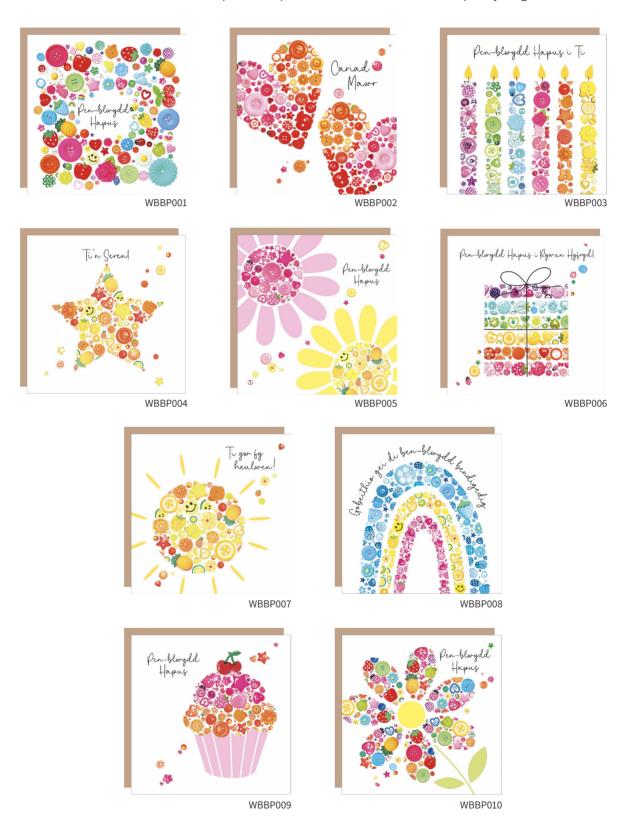

Button Park is a special collection inspired by our love for buttons. Our extensive button collection served as the perfect inspiration for this fresh and contemporary range.

155 x 155mm (incl envelope) • Kraft envelope • RRP £2.50 • Price Code HI/57 Trade price £1.03 (Cellowrapped £1.08) • Pack of six £6.18 (Cellowrapped £6.48)