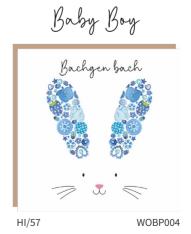

OCCASIONS

155 x 155mm / 133 x 184mm (incl envelope) Price Code HI/57 • RRP £2.50 Trade price £1.03 (Cellowrapped £1.08) Pack of six £6.18 (Cellowrapped £6.48)

Get Well