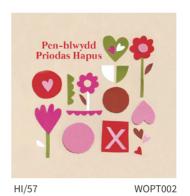

OCCASIONS

155 x 155mm / 133 x 184mm (incl envelope) Price Code HI/57 • RRP £2.50 Trade price £1.03 (Cellowrapped £1.08) Pack of six £6.18 (Cellowrapped £6.48)

Get Well