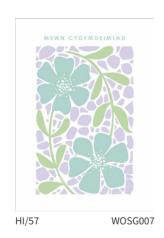

#### Paper Trail is inspired by our passion for collage.

Each design is hand-cut using a fabulously bold colour palette, creating designs that stand out from the crowd.

WBPT012

155 x 155mm (incl envelope) • White envelope • RRP £2.50 • Price Code HI/57 Trade price £1.03 (Cellowrapped £1.08) • Pack of six £6.18 (Cellowrapped £6.48)