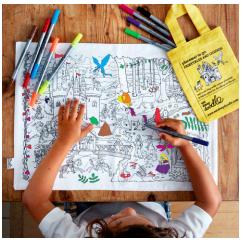

complete with 10 wash-out pens <u>placemat to go - fairytales & legends</u> FTPTG

Cotton placemat brimming with everyone's favourite storybook characters and creatures with a beautiful 'book' on the reverse ready for your own stories and drawings. Comes in a mini tote carry bag ideal for trips out.