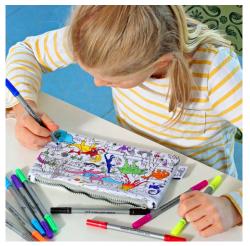

# pencil cases

pencilcase - world map MAPPEN

Cotton pencilcase with neoprene lining featuring our bestselling world map design with the 7 wonders of the world, animals and sea life!

complete with 10 wash-out pens