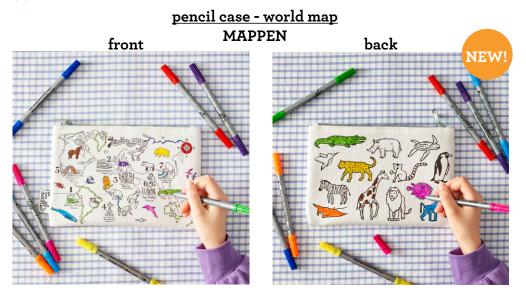

+complete with 10 wash-out pens

Cotton pencil case with neoprene lining in our bestselling world map design! Featuring the 7 wonders of the modern world, animals and sea life to colour in and discover. Simply pop in the machine, the ink disappears and then its ready to colour - again and again!

# pencil cases

pencilcase - world map MAPPEN

Cotton pencilcase with neoprene lining featuring our bestselling world map design with the 7 wonders of the world, animals and sea life!

complete with 10 wash-out pens