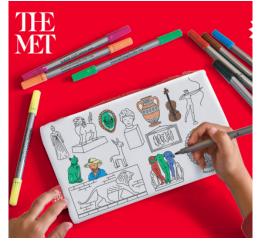

### Museum of Zoology Placemat 'to go'

Bespoke placemat and coloured carry bag created for the Cambridge Zoology Museum.

Bespoke Holiday Baking tablecloth and recipe card.

<u>The MET</u> <u>Pencil case</u>

Bespoke pencil case and backpack for The Metropolitan Musuem.

If you have a bespoke project in mind we would much enjoy discussing this with you. Please contact us on: <u>hello@eatsleepdoodle.com</u> or <u>+44 7464 262969</u>