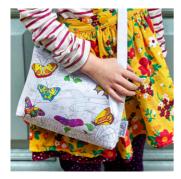

# <image>

Colour in cotton crossbody bag with neoprene lining, featuring beautiful mermaid illustrations and a fun underwater scene including shells, mermaids, dolphins, fish, coral and more - all to colour in and customise!