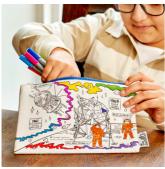

### <u>placemat to go - space explorer</u> SPPTG

Cotton double-sided placemat featuring all of the planets in our solar system, as well as astronauts, stars and spacecraft and with the historic moonlanding scene on the reverse!