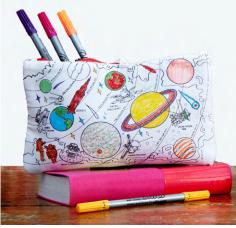

+complete with 10 wash-out pens

Cotton pencil case with neoprene lining in our bestselling world map design! Featuring the 7 wonders of the modern world, animals and sea life to colour in and discover. Simply pop in the machine, the ink disappears and then its ready to colour - again and again!

# pencil cases

pencilcase - world map MAPPEN

Cotton pencilcase with neoprene lining featuring our bestselling world map design with the 7 wonders of the world, animals and sea life!

complete with 10 wash-out pens