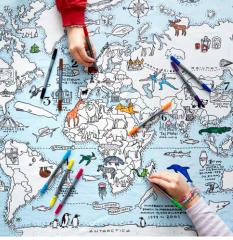

### tablecloth – world map MAPTS

Unique cotton tablecloth featuring our world map illustration to colour with the enclosed wash-out pens – huge fun and so much to learn!

### complete with 10 wash-out pens

100% cotton pillowcase featuring whales, turtles, dolphins, jellyfish, coral and so much more - plus the layers of the ocean on the other side!

📩 complete with 10 wash-out pens