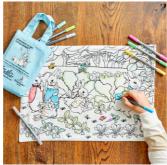

### tablecloth – world map MAPTS

Unique cotton tablecloth featuring our world map illustration to colour with the enclosed wash-out pens – huge fun and so much to learn!