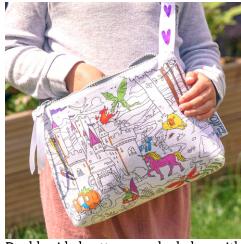

complete with 10 wash-out pens <u>placemat to go - fairytales & legends</u> FTPTG

Cotton placemat brimming with everyone's favourite storybook characters and creatures with a beautiful 'book' on the reverse ready for your own stories and drawings. Comes in a mini tote carry bag ideal for trips out.