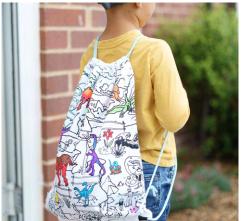

📩 complete with 10 wash-out pens

backpack - dinosaur

DINBAG

100% cotton drawstring backpack featuring a fun dinosaur design on both sides. Colour in and discover the dinosaurs!

complete with 10 wash-out pens