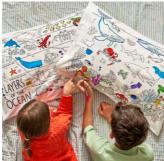

🔶 complete with 10 wash-out pens

100% cotton colour-in pillowcase featuring an under the sea design with whales, turtles, dolphins, jellyfish, coral and more - plus fun ocean facts and the layers of the ocean on the other side!