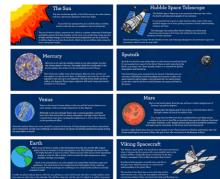

### <u>placemat to go - space explorer</u> SPPTG

Cotton double-sided placemat featuring all of the planets in our solar system, as well as astronauts, stars and spacecraft and with the historic moonlanding scene on the reverse!

### space explorer