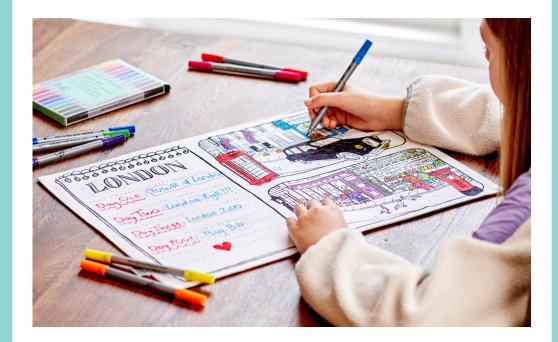

### complete with 10 wash-out pens

<u>placemat to go - London</u> LONPTG

100% cotton double-sided placemat featuring a map of London on one side with all of the famous places and landmarks! And there's even a notepad on the reverse for all your notes as well as two beautiful London streetscapes! complete with 10 wash-out pens placemat to go - farm, trucks & cars MOVPTG