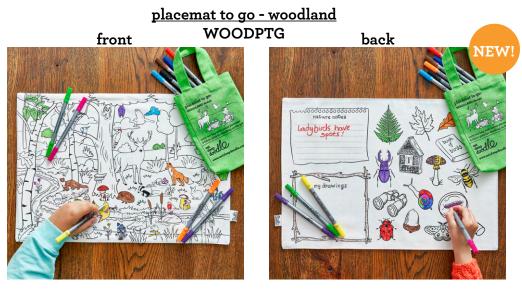

+ complete with 10 wash-out pens

100% cotton double-sided woodland placemat to go featuring wonderful woodland creatures, interesting insects and fantastic flowers! And there's even space to write your nature notes and animal drawings on the reverse.

# placemats to go

100% cotton double-sided woodland placemat to go featuring wonderful woodland creatures, interesting insects and fantastic flowers! And there's even space to write your nature notes and animal drawings on the reverse. complete with 10 wash-out pens