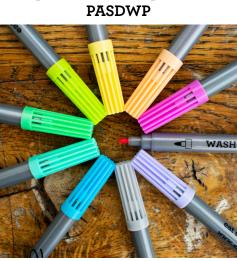

# bespoke

doodle wash-out pen set DWP

All our products include markers, but our classic set of 10 pens are also available separately – ink completely disappears on a warm machine wash.

pastel wash-out pen set