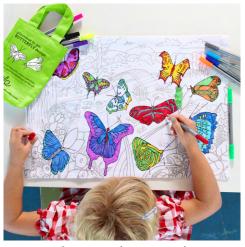

### <u>placemat to go - butterfly</u> BTPTG

Cotton placemat featuring fascinating butterflies of the world to colour in and learn about. All comes in a handy mini tote bag that's perfect for taking on the go!

complete with 10 wash-out pens