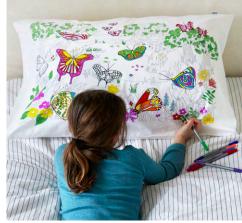

Creative pillowcase with a wild butterfly scene on one side and a dot grid on the reverse for your own butterfly designs!

complete with 10 wash-out pens