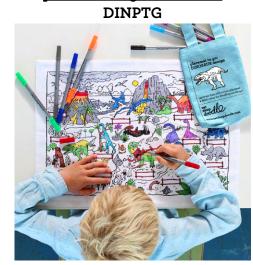

+ complete with 10 wash-out pens

placemat to go - dinosaur

100% cotton placemat featuring an adventurepacked Jurassic scene filled with dinosaurs to colour-in and name. All comes in a mini tote bag that's perfect for trips out!

+complete with 10 wash-out pens