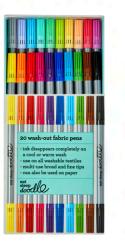

artist set of 20 wash-out pens ARTWP

This extra large set of 20 wash-out pens comes in a fun, handy sliding gift box and has all the colours an artist could want!