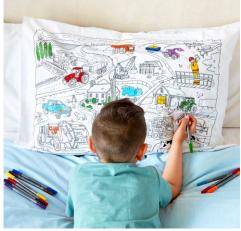

100% cotton double-sided placemat featuring fun farmyard scene with all the favourite 'working wheels' from tractors & cranes to fire trucks + iconic classic vehicles to colour on a beautiful graph print on the reverse.

### pillowcase - farm, trucks & cars MOVDPC

Cotton pillowcase featuring fun farmyard scene with all the favourite 'working wheels' from tractors & cranes to fire trucks, with iconic classic vehicles to colour on a beautiful graph print on the reverse.