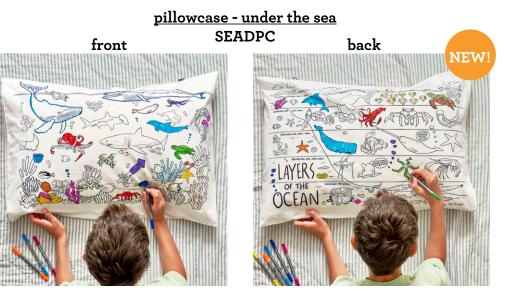

🔶 complete with 10 wash-out pens

100% cotton colour-in pillowcase featuring an under the sea design with whales, turtles, dolphins, jellyfish, coral and more - plus fun ocean facts and the layers of the ocean on the other side!

### complete with 10 wash-out pens

100% cotton pillowcase featuring whales, turtles, dolphins, jellyfish, coral and so much more - plus the layers of the ocean on the other side!

📩 complete with 10 wash-out pens