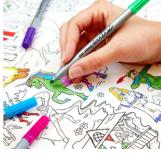

# placemats to go

100% cotton double-sided woodland placemat to go featuring wonderful woodland creatures, interesting insects and fantastic flowers! And there's even space to write your nature notes and animal drawings on the reverse. complete with 10 wash-out pens

100% cotton double-sided placemat featuring the tales of Peter Rabbit<sup>m</sup> on one side with the beloved Beatrix Potter characters and a notepad for all your adventures on the reverse!

complete with 10 wash-out pens