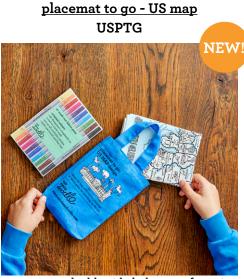

100% cotton double-sided placemat featuring a map of the United States map with each states' native bird, flower and animal! Plus a notebook and lots of American landmarks to colour-in on the reverse!