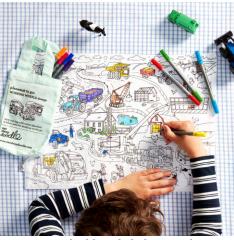

### complete with 10 wash-out pens

<u>placemat to go - London</u> LONPTG

100% cotton double-sided placemat featuring a map of London on one side with all of the famous places and landmarks! And there's even a notepad on the reverse for all your notes as well as two beautiful London streetscapes! complete with 10 wash-out pens placemat to go - farm, trucks & cars MOVPTG

100% cotton double-sided placemat featuring fun farmyard scene with all the favourite 'working wheels' from tractors & cranes to fire trucks + iconic classic vehicles to colour on a beautiful graph print on the reverse.