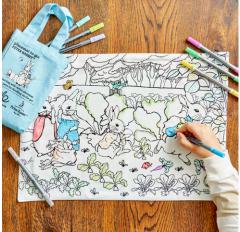

100% cotton double-sided placemat featuring the tales of Peter Rabbit<sup>m</sup> on one side with the beloved Beatrix Potter characters and a notepad for all your adventures on the reverse!

complete with 10 wash-out pens