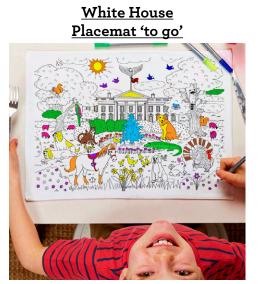

Set of ten wash-out pens in pastel tones for yet more creative colouring fun! Ink disappears from all machine-washable textiles on a warm machine cycle.

Bespoke placemat and coloured carry bag created for the White House.