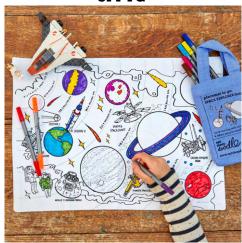

### <u>placemat to go - space explorer</u> SPPTG

Cotton double-sided placemat featuring all of the planets in our solar system, as well as astronauts, stars and spacecraft and with the historic moonlanding scene on the reverse!