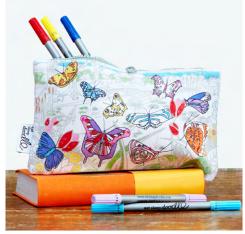

complete with 10 wash-out pens

<u>pencilcase – butterfly</u> BTPEN

Pencilcase with fascinating butterflies of the world on one side and graph paper on the reverse for your own designs!

complete with 10 wash-out pens

### <u>crossbody bag – butterfly</u> BTBAG

Double-sided crossbody bag with some of the world's best-loved butterflies to colour, design and learn about.

🛨 complete with 10 wash-out pens

<u>crossbody bag - fairytales & legends</u> FTBAG