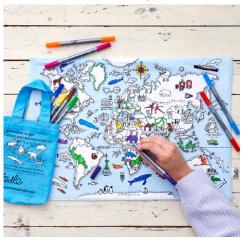

### tablecloth – world map MAPTS

Unique cotton tablecloth featuring our world map illustration to colour with the enclosed wash-out pens – huge fun and so much to learn!