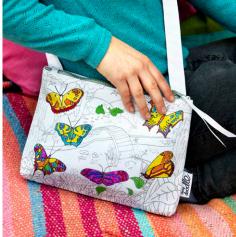

### <u>crossbody bag – butterfly</u> BTBAG

Double-sided crossbody bag with some of the world's best-loved butterflies to colour, design and learn about.

🛨 complete with 10 wash-out pens

<u>crossbody bag - fairytales & legends</u> FTBAG