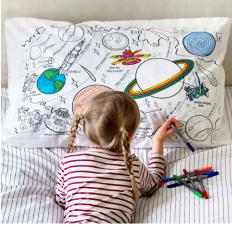

### <u>placemat to go - space explorer</u> SPPTG

Cotton double-sided placemat featuring all of the planets in our solar system, as well as astronauts, stars and spacecraft and with the historic moonlanding scene on the reverse!

<u>pillowcase – space explorer</u> SPDPC

Colour and discover the stars, planets and spacecraft in our solar system with this fun, educational double-sided pillowcase!

📩 complete with 10 wash-out pens