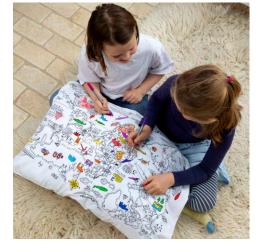

### complete with 10 wash-out pens

100% cotton pillowcase featuring whales, turtles, dolphins, jellyfish, coral and so much more - plus the layers of the ocean on the other side!

📩 complete with 10 wash-out pens