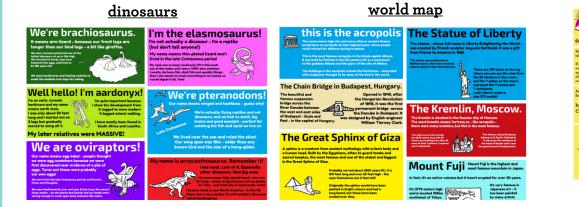

+complete with 10 wash-out pens

Cotton pencil case with neoprene lining in our bestselling world map design! Featuring the 7 wonders of the modern world, animals and sea life to colour in and discover. Simply pop in the machine, the ink disappears and then its ready to colour - again and again!

### tablecloth – world map MAPTS

Unique cotton tablecloth featuring our world map illustration to colour with the enclosed wash-out pens – huge fun and so much to learn!

# pencil cases

pencilcase - world map MAPPEN

Cotton pencilcase with neoprene lining featuring our bestselling world map design with the 7 wonders of the world, animals and sea life!

complete with 10 wash-out pens

### world map wrapping paper MAPWRAP

Three 49x71cm sheets of wrapping paper with our fun and educational world map illustration. Great rainy day colouring activity and for use as gift wrap!