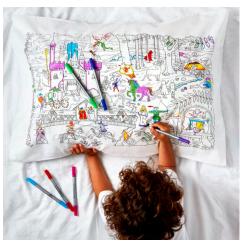

# pillowcases

pillowcase - fairytales & legends FTDPC

100% cotton pillowcase with everyone's favourite storybook characters, knights, dragons, mermaids, unicorns and more, with a beautiful 'book' on the reverse for writing your own stories.