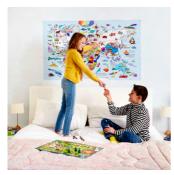

<u>placemat to go - world map</u> MAPPTG

Cotton double-sided placemat featuring the world map on one side with animals and sea life. On the reverse is a diverse selection of all the Earth's most wonderful creatures and a notepad for discoveries!

### tablecloth – world map MAPTS

Unique cotton tablecloth featuring our world map illustration to colour with the enclosed wash-out pens – huge fun and so much to learn!