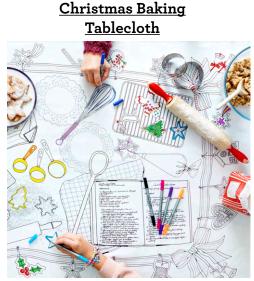

### Museum of Zoology Placemat 'to go'

Bespoke placemat and coloured carry bag created for the Cambridge Zoology Museum.

Bespoke Holiday Baking tablecloth and recipe card.

<u>The MET</u> <u>Pencil case</u>