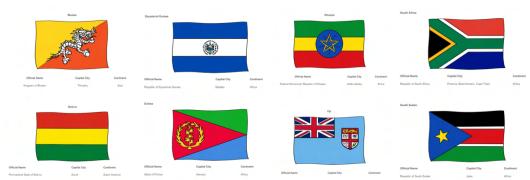

### 📩 complete with 10 wash-out pens

Cotton tablecloth featuring all the amazing flags of the United Nations to learn about and colour in! Ideal learning tool for kids and great for parties or family gatherings!

# re know of, or you can make up your own new one unt and name as many as you ourite fairytale and write yo

world flags