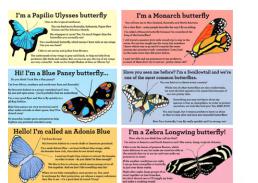

### <u>placemat to go - butterfly</u> BTPTG

Cotton placemat featuring fascinating butterflies of the world to colour in and learn about. All comes in a handy mini tote bag that's perfect for taking on the go!

### butterflies