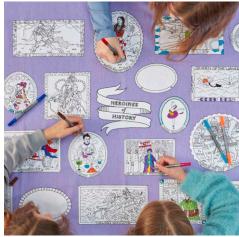

### tablecloth - heroines of history HEROTS

Colour-in and discover the lives of twenty heroic women in history from across the world! Scan the QR code on the packaging to learn more about everyone featured and draw your own heroes in the 3 blank frames.