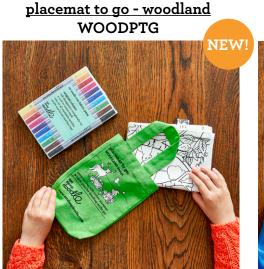

+ complete with 10 wash-out pens

100% cotton double-sided woodland placemat to go featuring wonderful woodland creatures, interesting insects and fantastic flowers! And there's even space to write your nature notes and animal drawings on the reverse.

# placemats to go

100% cotton double-sided woodland placemat to go featuring wonderful woodland creatures, interesting insects and fantastic flowers! And there's even space to write your nature notes and animal drawings on the reverse. complete with 10 wash-out pens