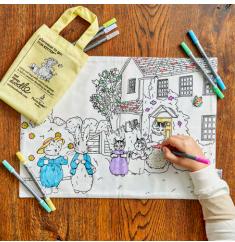

100% cotton double-sided placemat featuring the tales of Peter Rabbit<sup>m</sup> on one side with the beloved Beatrix Potter characters and a notepad for all your adventures on the reverse!

complete with 10 wash-out pens