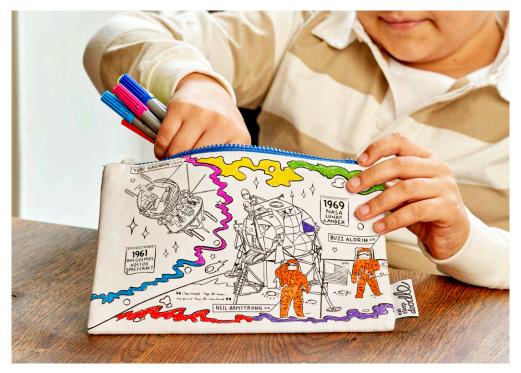

<u>pencilcase – space explorer</u> SPPEN

Pencilcase with stars, planets and spacecraft on one side, the moon landing scene on the other and a cool red, white & blue zipper!

📩 complete with 10 wash-out pens