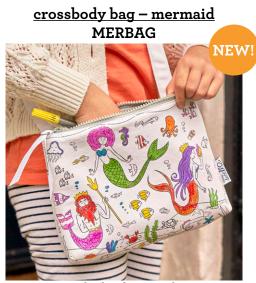

# <image>

Colour in cotton crossbody bag with neoprene lining, featuring beautiful mermaid illustrations and a fun underwater scene including shells, mermaids, dolphins, fish, coral and more - all to colour in and customise!