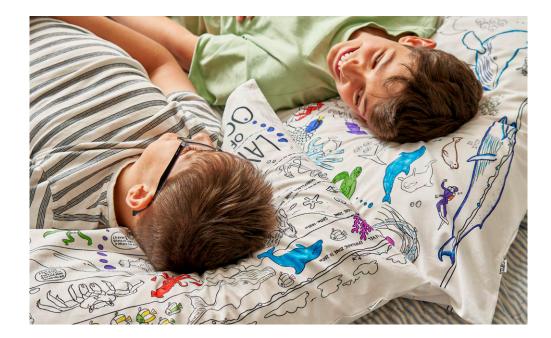

🔶 complete with 10 wash-out pens

100% cotton colour-in pillowcase featuring an under the sea design with whales, turtles, dolphins, jellyfish, coral and more - plus fun ocean facts and the layers of the ocean on the other side!

### complete with 10 wash-out pens

100% cotton pillowcase featuring whales, turtles, dolphins, jellyfish, coral and so much more - plus the layers of the ocean on the other side!

📩 complete with 10 wash-out pens