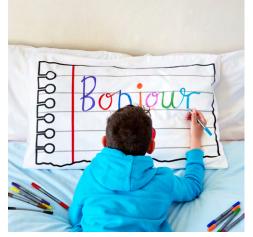

### <u>doodle pillowcase – notebook</u> DPC

Cotton pillowcase with notebook design on one side and a decorative frame print on the reverse. Ideal for kids' sleepovers!

complete with 10 wash-out pens

<u>pillowcase – butterfly</u> BTDPC