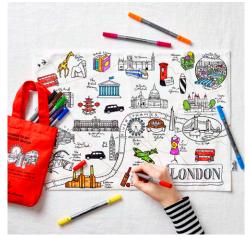

### complete with 10 wash-out pens

<u>placemat to go - London</u> LONPTG

100% cotton double-sided placemat featuring a map of London on one side with all of the famous places and landmarks! And there's even a notepad on the reverse for all your notes as well as two beautiful London streetscapes! complete with 10 wash-out pens placemat to go - farm, trucks & cars MOVPTG