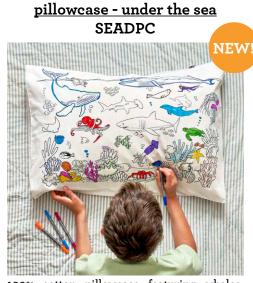

🔶 complete with 10 wash-out pens

100% cotton colour-in pillowcase featuring an under the sea design with whales, turtles, dolphins, jellyfish, coral and more - plus fun ocean facts and the layers of the ocean on the other side!