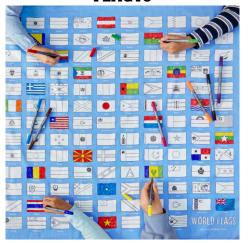

### 📩 complete with 10 wash-out pens

Cotton tablecloth featuring all the amazing flags of the United Nations to learn about and colour in! Ideal learning tool for kids and great for parties or family gatherings!