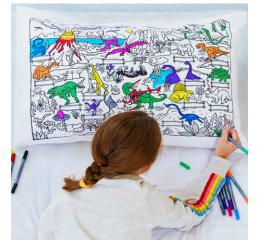

+ complete with 10 wash-out pens

placemat to go - dinosaur

100% cotton placemat featuring an adventurepacked Jurassic scene filled with dinosaurs to colour-in and name. All comes in a mini tote bag that's perfect for trips out!