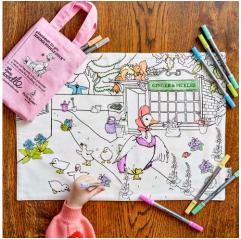

complete with 10 wash-out pens

<u>placemat to go - Jemima Puddle-Duck</u> JPPTG

100% cotton double-sided placemat featuring Jemima Puddle-Duck on one side, the beloved Beatrix Potter characters and a notepad for all your adventures on the reverse!