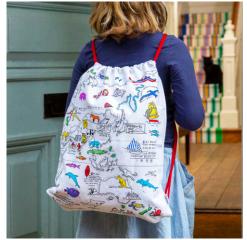

Double sided cotton crossbody bag with a neoprene lining, featuring all your favourite storybook characters to colour in and discover!

+complete with 10 wash-out pens

<u>backpack – world map</u> MAPBAG

Colour & learn cotton drawstring backpack with fun world map design that wraps around the bag like a globe.