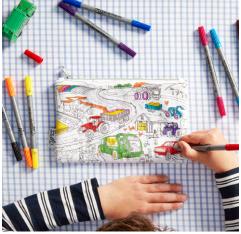

### pillowcase - farm, trucks & cars MOVDPC

Cotton pillowcase featuring fun farmyard scene with all the favourite 'working wheels' from tractors & cranes to fire trucks, with iconic classic vehicles to colour on a beautiful graph print on the reverse.

### <u>pencilcase – dinosaur</u> DINPEN

Cool pencilcase with fun dinosaur illustration to colour on one side and a paleontologist's notepad on the other.

pencilcase - farm, trucks & cars MOVPEN

Cotton pencilcase with neoprene lining featuring favourite classic cars, tractors, fire trucks and diggers with a graph print on the reverse to draw your own!