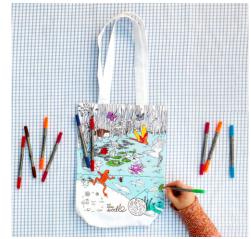

tote bag - pond life PONDTOTE

Colour in & personalise your tote bag as you learn all about the life cycles of frogs and dragonflies and identify different species!

+ complete with 10 wash-out pens