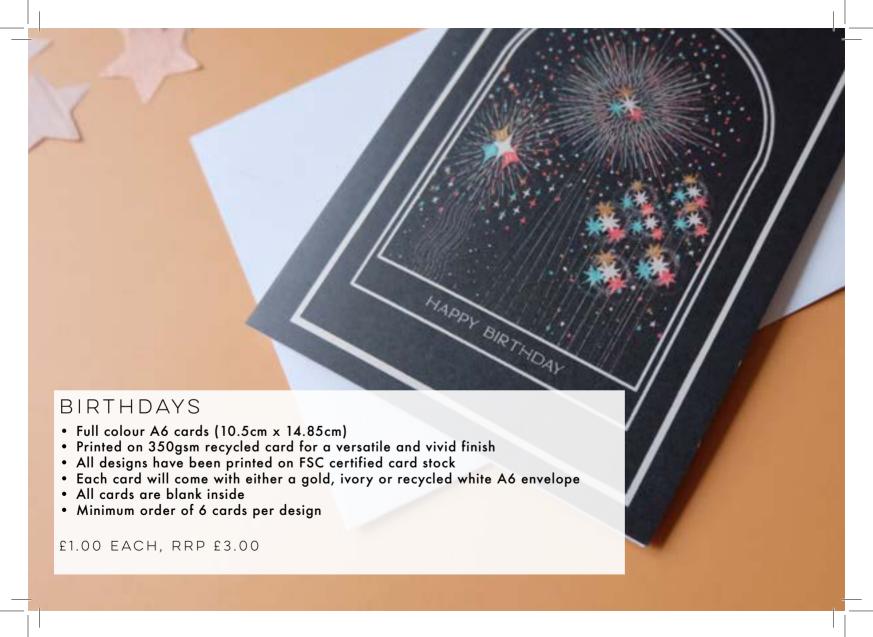

I work hard to keep my illustrations unique, detailed and above all, beautiful.

- Full colour A6 cards (10.5cm x 14.85cm)
- Printed on 350gsm recycled card for a versatile and vivid finish
- All designs have been printed on FSC certified card stock
- Each card will come with a recycled A6 envelope
- All cards are blank inside
- Minimum order of 6 cards per design

£1.00 EACH, RRP £3.00

code: CRYSTAL

Sea Turtle
code:
TURTLE

code: ELEPHANT

Flora and Fauna code: FLORA

Bones

code:

BONES