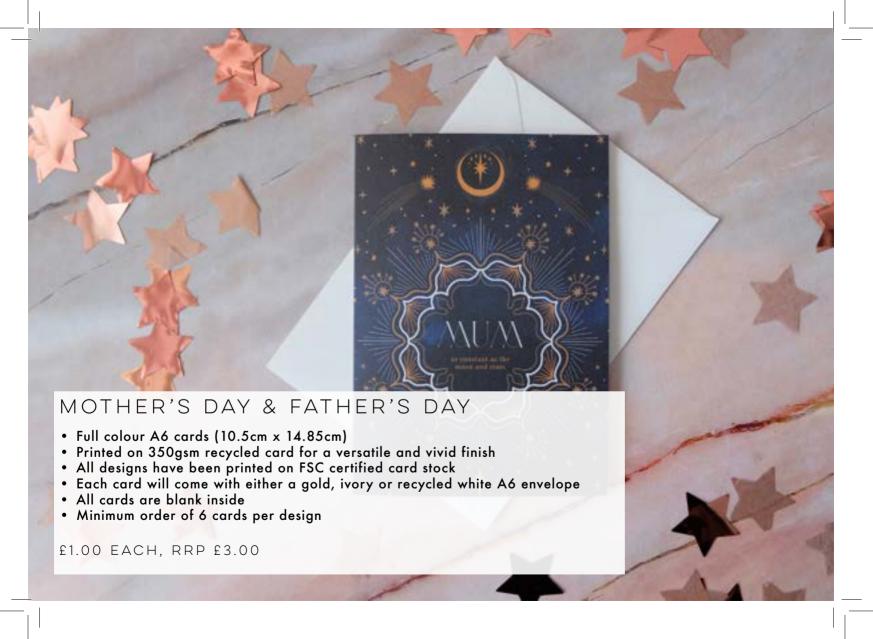

I work hard to keep my illustrations unique, detailed and above all, beautiful.

- Full colour A6 cards (10.5cm x 14.85cm)
- Printed on 350gsm recycled card for a versatile and vivid finish
- All designs have been printed on FSC certified card stock
- Each card will come with a recycled A6 envelope
- All cards are blank inside
- Minimum order of 6 cards per design

£1.00 EACH, RRP £3.00

code: CRYSTAL

Sea Turtle
code:
TURTLE

code: ELEPHANT

Flora and Fauna code: FLORA

Bones

code:

BONES