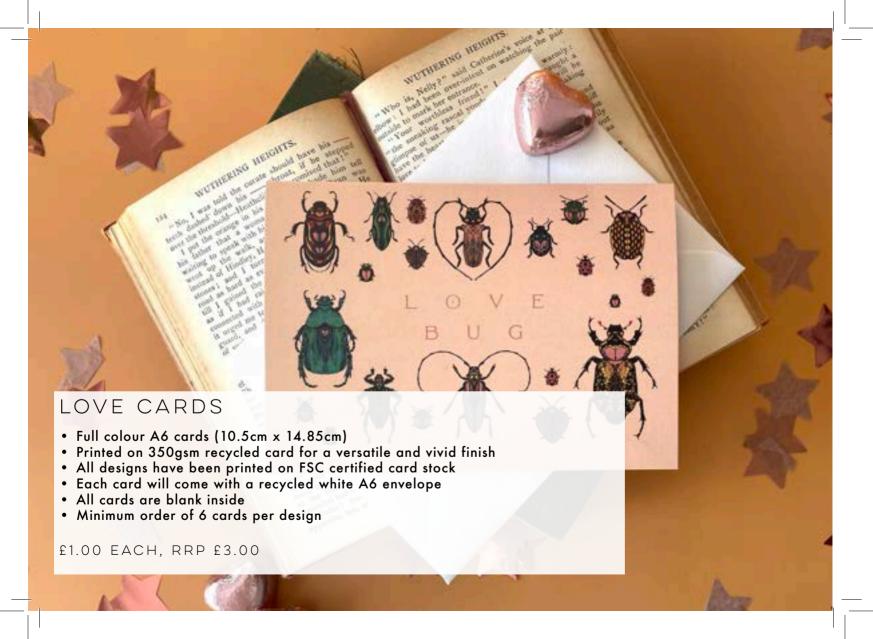

I work hard to keep my illustrations unique, detailed and above all, beautiful.

- Full colour A6 cards (10.5cm x 14.85cm)
- Printed on 350gsm recycled card for a versatile and vivid finish
- All designs have been printed on FSC certified card stock
- Each card will come with a recycled A6 envelope
- All cards are blank inside
- Minimum order of 6 cards per design

£1.00 EACH, RRP £3.00

code: CRYSTAL

Sea Turtle
code:
TURTLE

code: ELEPHANT

Flora and Fauna code: FLORA

Bones

code:

BONES