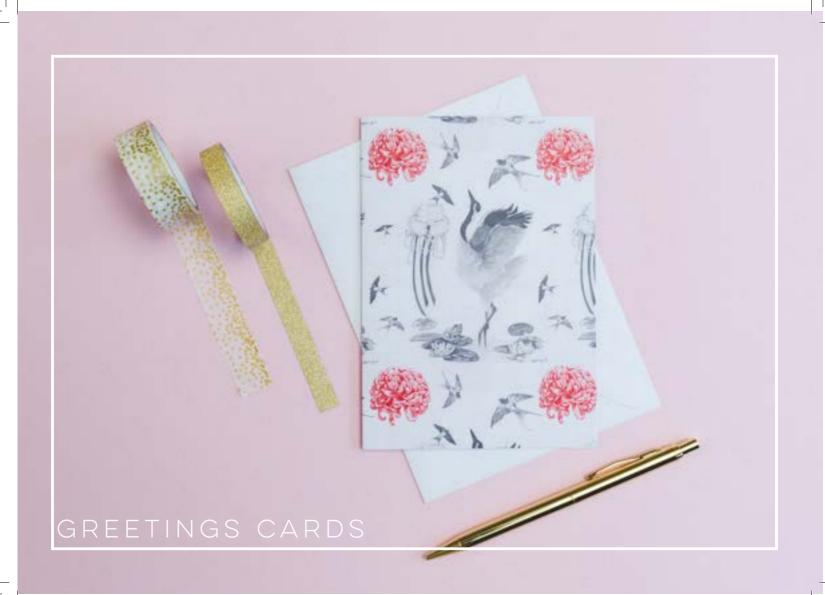

I work hard to keep my illustrations unique, detailed and above all, beautiful.

- Full colour A6 cards (10.5cm x 14.85cm)
- Printed on 350gsm recycled card for a versatile and vivid finish
- All designs have been printed on FSC certified card stock
- Each card will come with a recycled A6 envelope
- All cards are blank inside
- Minimum order of 6 cards per design

£1.00 EACH, RRP £3.00

code: CRYSTAL

Sea Turtle
code:
TURTLE

code: ELEPHANT

Flora and Fauna code: FLORA

Bones

code:

BONES