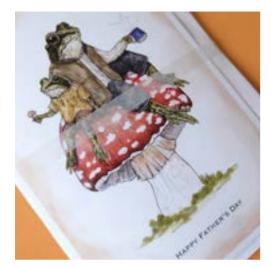

Father's Day Vinyl

code:

DADVINYL

Best Dad in the Universe

code:

BDINU

Froggy Father's Day

code:
FROGDAD