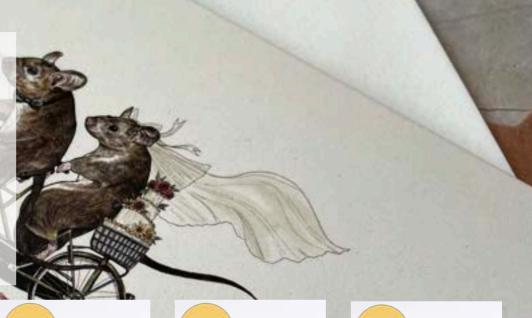

**Engagement Card** 

You & Me

code:
YOUANDME

code:

Cosmic Love

Your Love is Written in the stars code:

YLIWITS

New for 2024 is my Wedding Mice collection featuring two mice in love, peddling their way home after a wonderful wedding with their wedding cake in the basket.

And because love is universal, and representation means so much, I have 3 variations for Mr & Mrs, Mrs & Mrs and Mr & Mr.

MA EMA

Mrs & Mrs

code: MRSANDMRS

Mr & Mrs

code:

Mr & Mr

code: