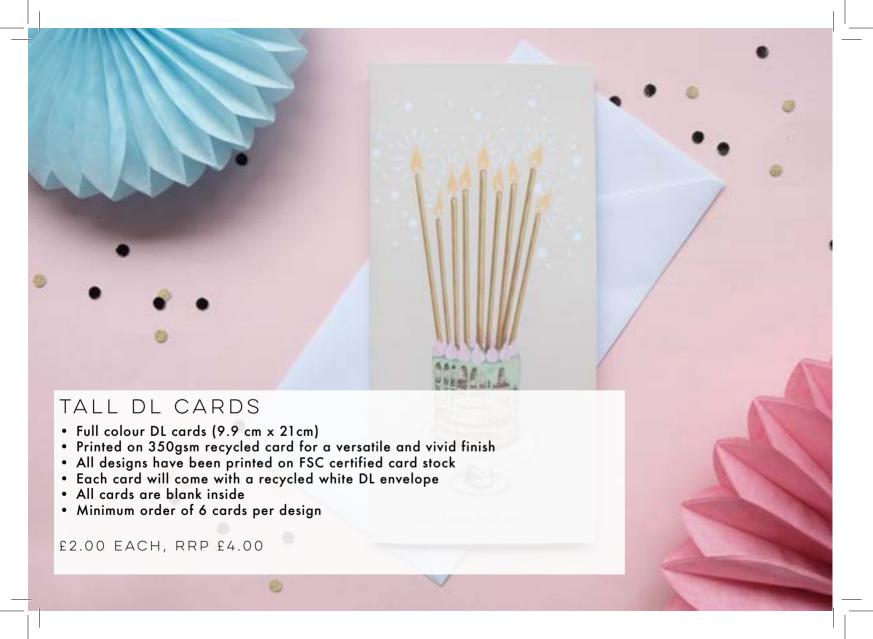

I work hard to keep my illustrations unique, detailed and above all, beautiful.

- Full colour A6 cards (10.5cm x 14.85cm)
- Printed on 350gsm recycled card for a versatile and vivid finish
- All designs have been printed on FSC certified card stock
- Each card will come with a recycled A6 envelope
- All cards are blank inside
- Minimum order of 6 cards per design

£1.00 EACH, RRP £3.00

code: CRYSTAL

Sea Turtle
code:
TURTLE

code: ELEPHANT

Flora and Fauna code: FLORA

Bones

code:

BONES