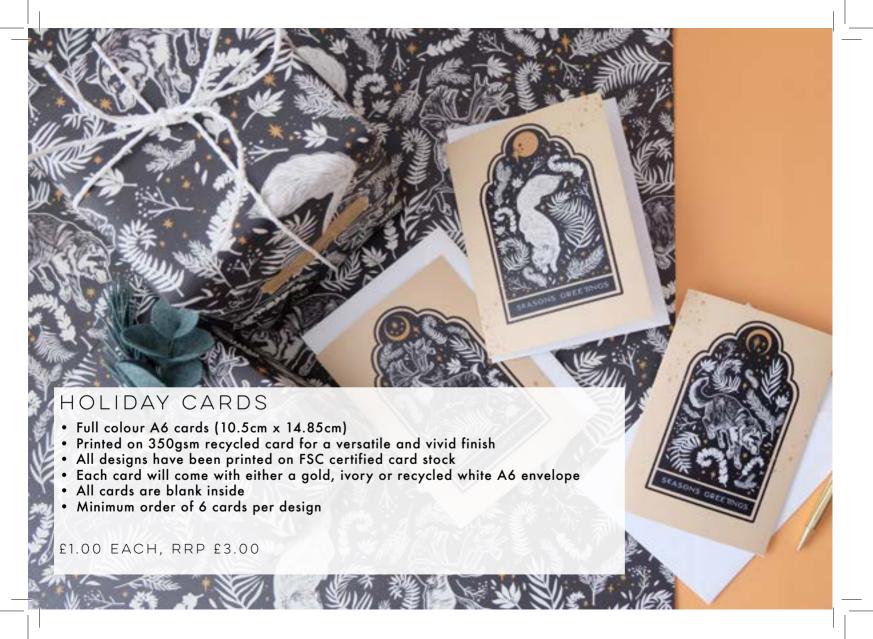

I work hard to keep my illustrations unique, detailed and above all, beautiful.

- Full colour A6 cards (10.5cm x 14.85cm)
- Printed on 350gsm recycled card for a versatile and vivid finish
- All designs have been printed on FSC certified card stock
- Each card will come with a recycled A6 envelope
- All cards are blank inside
- Minimum order of 6 cards per design

£1.00 EACH, RRP £3.00

code: CRYSTAL

Sea Turtle
code:
TURTLE

code: ELEPHANT

Flora and Fauna code: FLORA

Bones

code:

BONES