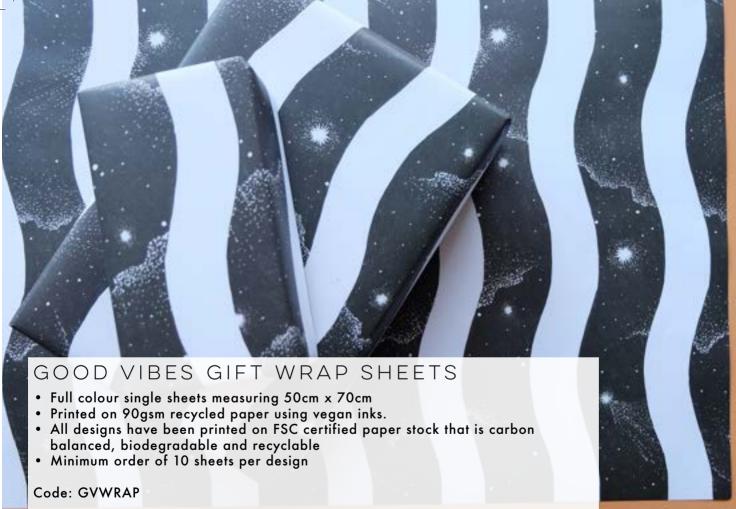

Snail Mail

Vintage Doors New Home

code:

VINDOORS

Get Well Soon
code:
GETWELL

code: GOODVIBES

code: FROGFREN

Froggy Friends