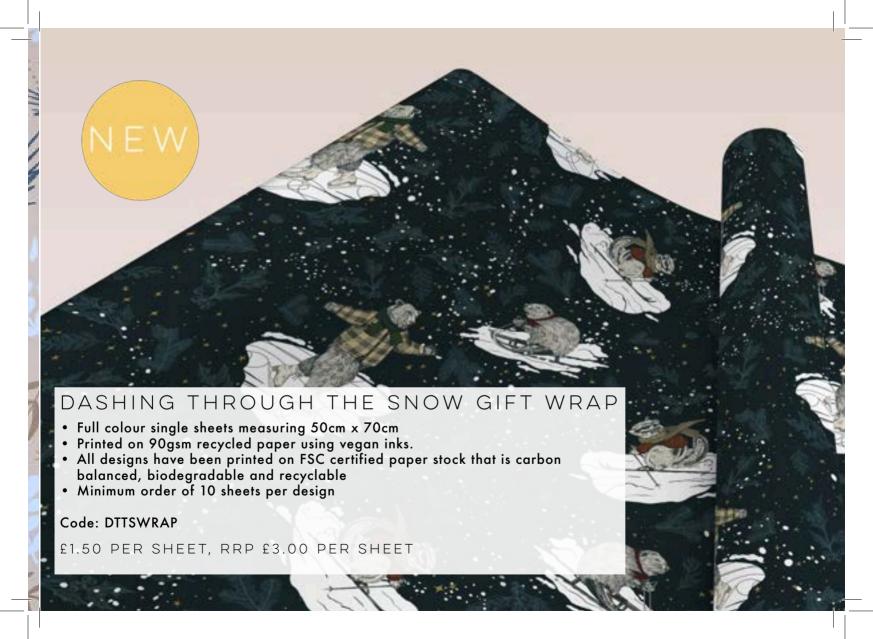

# NEW FOR CHRISTMAS 2024

## Dashing Through The Snow Collection

Inspired by seasonal pasttimes, this years collection speaks to our inner child and the joy to be found when out playing in the snow. Printed on my signature 350gsm recycled card, each card features a small vignette of a bear, chipmunk and beaver enjoying the fun winter games such as ice-skating, skiing and sledging.

Ice-Skating Bear

code: DTTSBEAR

Skiing Chipmunk

code:

Sledging Beaver

code:

DTTSBEAV

### CONSTELLATION ANIMAL COLLECTION

Pack of 6 Pack of 12

code: code:

CONP6 CONP12

DASHING THROUGH THE SNOW COLLECTION

Pack of 6 Pack of 12

code: code:

DTTSP6 DTTSP12