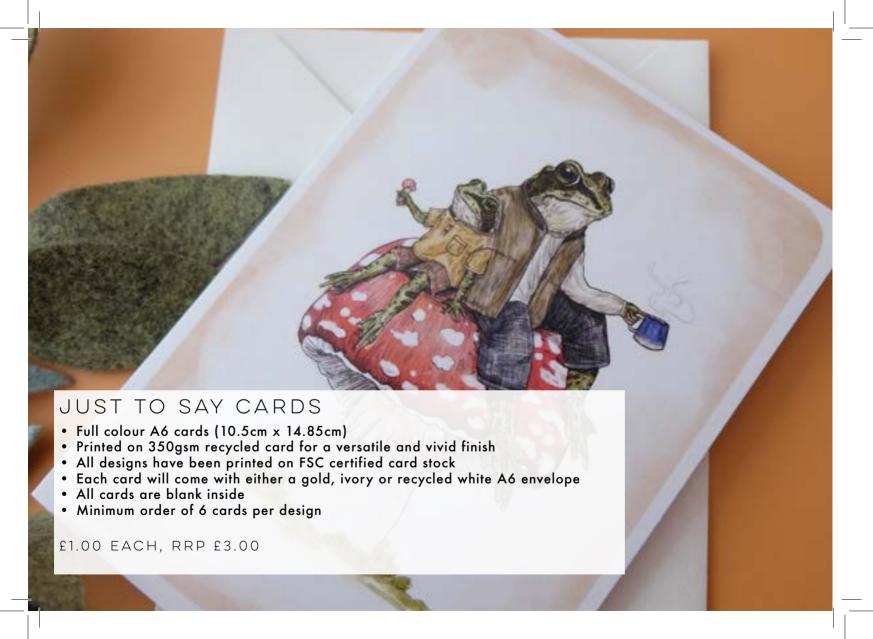

I work hard to keep my illustrations unique, detailed and above all, beautiful.

- Full colour A6 cards (10.5cm x 14.85cm)
- Printed on 350gsm recycled card for a versatile and vivid finish
- All designs have been printed on FSC certified card stock
- Each card will come with a recycled A6 envelope
- All cards are blank inside
- Minimum order of 6 cards per design

£1.00 EACH, RRP £3.00

code: CRYSTAL

Sea Turtle
code:
TURTLE

code: ELEPHANT

Flora and Fauna code: FLORA

Bones

code:

BONES