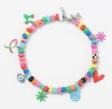

### Customisation is the key word.

Our bracelets, necklaces, and earrings are made unique by the wide variety of beads and charms that can be added or removed so easily.

To complete the collection, PINNOLE rings are made to be stacked,

allowing to layer a number of pieces together to curate the most playfully perfect look.