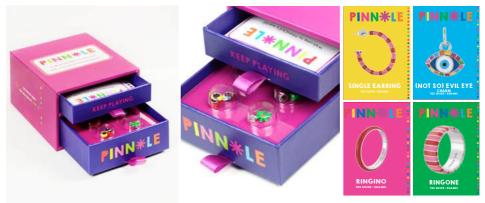

#### BOXINO

WE WILL SEND THIS BOX WITH SMALL AND SINGLE ITEMS (RINGS, EARRINGS, CHARMS), EACH BOX HAS A PAPER SLEEVE WITH A PICTURE OF THE ITEM(S) INSIDE. IT CONTAINS: - 1X LEAFLET - 1 BLISTER