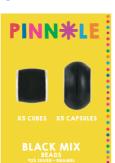

**SETS** PIN \*LE

> X5 CUBES X5 CAPSULES BEADS 925 SILVER + ENAMEL

**10 WHITE BEADS MIX** SILVER + ENAMEL WH: £33.75 RRP: £75

**10 BLACK BEADS MIX** SILVER + ENAMEL WH: £33.75 RRP: £75

**10 BLUE BEADS MIX** SILVER + ENAMEL WH: £33.75 RRP: £75