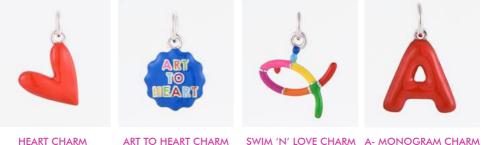

SPIRAL CHARM SILVER + ENAMEL WH: £11.25 RRP: £25.00

SILVER + ENAMEL WH: £18.00 RRP: £40.00

HEART CHARM SILVER + ENAMEL WH: £13.50 RRP: £30.00 ART TO HEART CHARM SILVER + ENAMEL WH: £15.75 RRP: £35.00 SWIM 'N' LOVE CHARM SILVER + ENAMEL WH: £15.75 RRP: £35.00

A- MONOGRAM CHARN SILVER + ENAMEL WH: £13.50 RRP: £30.00

B-MONOGRAM CHARM C-MONOGRAM CHARM D-MONOGRAM CHARM E-MONOGRAM CHARM SILVER + ENAMEL WH: £13.50 RRP: £30.00

SILVER + ENAMEL WH: £13.50 RRP: £30.00