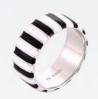

### SOLO EARRINGS

Each earring is sold individually, this way we reduce wastage together. Plus, mix&match it's more fun!

RAINBOW EARRING SILVER + ENAMEL WH: £18.00 RRP: £40.00

BLACK & WHITE EARRING SILVER + ENAMEL WH: £15.75 RRP: £35.00