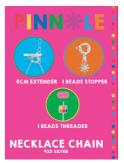

**10 RAINBOW CUBES** SILVER + ENAMEL WH: £31.50 RRP: £70

**10 RAINBOW CAPSULES** SILVER + ENAMEL WH: £36 RRP: £80

**6 CHECKED CUBES** SILVER + ENAMEL WH: £29.25 RRP: £65

AMEL

**1 NECKLACE CHAIN SET** SILVER + ENAMEL S-M-L WH: £22.05

SILVER + ENAMEL S-M-L WH: £22.05

1 BRACELET CHAIN SET 1 ANKLET CHAIN SET SILVER + ENAMEL S/M-M/L WH: £22.05

FALALA MIX