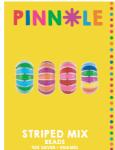

**10 RAINBOW CUBES** SILVER + ENAMEL WH: £31.50 RRP: £70

**10 RAINBOW CAPSULES** SILVER + ENAMEL WH: £36 RRP: £80

**6 CHECKED CUBES** SILVER + ENAMEL WH: £29.25 RRP: £65

AMEL

**1 NECKLACE CHAIN SET** SILVER + ENAMEL S-M-L WH: £22.05