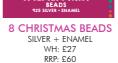

**10 RED BEADS MIX** SILVER + ENAMEL WH: £33.75 RRP: £75

**10 YELLOW BEADS MIX** SILVER + ENAMEL WH: £33.75 RRP: £75

**10 PINK BEADS MIX** SILVER + ENAMEL WH: £33.75 RRP: £75

**10 SHROOMS BEADS** SILVER WH: £31.50 RRP: £70