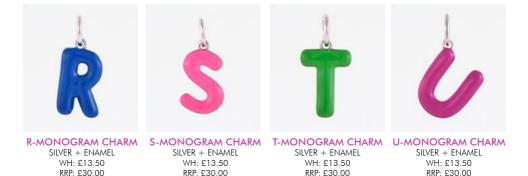

V-MONOGRAM CHARM W-MONOGRAM CHARM X-MONOGRAM CHARM Y-MONOGRAM CHARM SILVER + ENAMEL WH: £13.50 RRP: £30.00

SILVER + ENAMEL WH: £13.50 RRP: £30.00

SILVER + ENAMEL WH: £13.50 RRP: £30.00

SILVER + ENAMEL WH: £13.50 RRP: £30.00