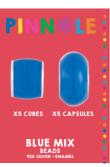

**SETS** PIN \*LE

> X5 CUBES X5 CAPSULES BEADS 925 SILVER + ENAMEL

**10 WHITE BEADS MIX** SILVER + ENAMEL WH: £33.75 RRP: £75

**10 BLACK BEADS MIX** SILVER + ENAMEL WH: £33.75 RRP: £75

**10 BLUE BEADS MIX** SILVER + ENAMEL WH: £33.75 RRP: £75