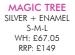

**GONE FISHING RING STACK** SILVER + ENAMEL S-M-L WH: £58.05 RRP: £129.00

S-M-L WH: £71.55 RRP: £159.00

DALMATA RING STACK SILVER + ENAMEL S-M-L WH £71.55 RRP: £159.00

RRP: £299.00

S-M-L WH: £26.55 RRP: £59.00