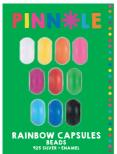

**10 RAINBOW CUBES** SILVER + ENAMEL WH: £31.50 RRP: £70

**10 RAINBOW CAPSULES** SILVER + ENAMEL WH: £36 RRP: £80

**6 CHECKED CUBES** SILVER + ENAMEL WH: £29.25 RRP: £65

AMEL

**1 NECKLACE CHAIN SET** SILVER + ENAMEL S-M-L WH: £22.05