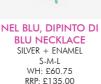

NEL BLU, DIPINTO DI **BLU BRACELET** SILVER + ENAMEL BR: S-M-L AN: S/M - M/L WH: £168.75 RRP: £375.00

LUCKY ME BRACELET SILVER + ENAMEL BR: S-M-L AN: S/M - M/L WH: £60.75 RRP: £135.00

SHOOTING STARS BRACELET SILVER + ENAMEL BR: S-M-L AN: S/M - M/L WH: £96.75