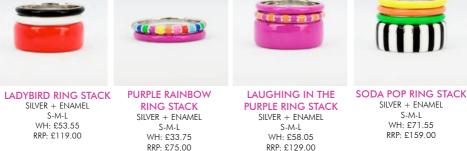

BE PRESENT RINGONE THINK POSITIVE RINGONE CRAZY HOT RING STACK

SILVER + ENAMEL S-M-L WH: £31.50 RRP: £70.00 SILVER + ENAMEL S-M-L WH: £31.50 RRP: £70.00 SILVER + ENAMEL S-M-L WH: £40.05 RRP: £89

HAPPY AS A CLAM **RING STACK** SILVER + ENAMEL S-M-L WH: £53.55 RRP: £119.00

**GONE FISHING RING STACK** SILVER + ENAMEL S-M-L WH: £58.05 RRP: £129.00

S-M-L WH: £71.55 RRP: £159.00

DALMATA RING STACK SILVER + ENAMEL S-M-L WH £71.55 RRP: £159.00

RRP: £299.00

S-M-L WH: £26.55 RRP: £59.00