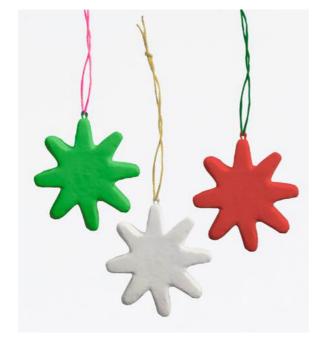

#### PLAYSTAR ORNAMENT

SUSTAINABLY HANDMADE AND HANDPAINTED PAPER MACHE WH: £4.50 RRP: £10

PICK THE COLOURS YOU LIKE, WE'LL HANDPAINT TO ORDER IN OUR LONDON STUDIO!