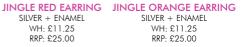

**ORANGE EARRING** SILVER + ENAMEL WH: £11.25 RRP: £25.00

YELLOW EARRING SILVER + ENAMEL WH: £11.25 RRP: £25.00

SILVER + ENAMEL WH: £11.25 RRP: £25.00

JINGLE GREEN EARRING

SILVER + ENAMEL

WH: £11.25

RRP: £25.00