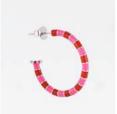

### SOLO EARRINGS

Each earring is sold individually, this way we reduce wastage together. Plus, mix&match it's more fun!

RAINBOW EARRING SILVER + ENAMEL WH: £18.00 RRP: £40.00

BLACK & WHITE EARRING SILVER + ENAMEL WH: £15.75 RRP: £35.00

ORANGE & PURPLE EARRING SILVER + ENAMEL WH: £15.75 RRP: £35.00

GREEN & CELESTE EARRING SILVER + ENAMEL WH: £15.75 RRP: £35.00

PINK & RED EARRING SILVER + ENAMEL WH: £15.75 RRP: £35.00

SILVER EARRING SILVER WH: £9.00 RRP: £20.00