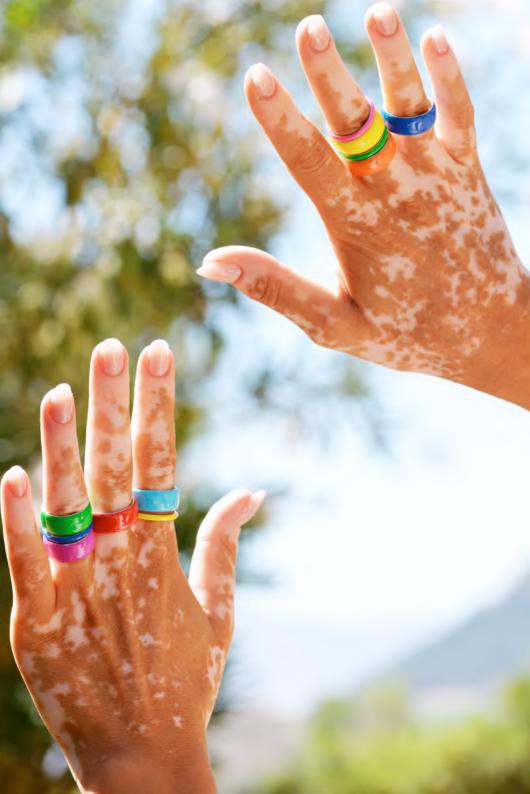

### Customisation is the key word.

Our bracelets, necklaces, and earrings are made unique by the wide variety of beads and charms that can be added or removed so easily.

To complete the collection, PINNOLE rings are made to be stacked,

allowing to layer a number of pieces together to curate the most playfully perfect look.