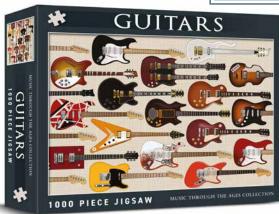

## **GUITARS**

1000 PIECE JIGSAW

Cat No. CHP0275

Barcode 506019808179 8

RRP £14.99 Trade £6.25

Release Date Now