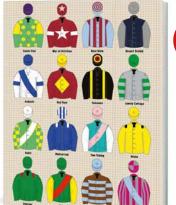

# **VINTAGE JOCKEY SILKS**

1000 PIECE JIGSAW

Cat No. CHP0301 Barcode 506019808192 7 RRP £14.99 Trade £6.25 Release Date Now