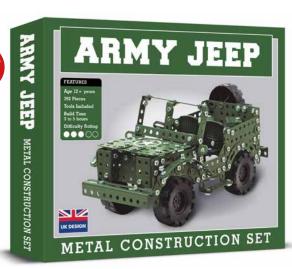

# **ARMY JEEP METAL CONSTRUCTION SET**

Cat No. CHP0259 Barcode 506047405571 0 Pieces 392 Build Time 3 to 5 hours Difficulty 3/5 RRP £24.99 Trade £10.41 Release Date Apr 24