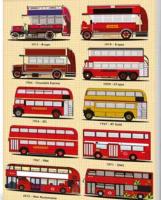

# **LONDON BUSES**

LINED NOTEBOOK

Cat No. CHP0177 Barcode 5060198081743 RRP £6.99 Trade £2.91 Pages 120 Release Date Now