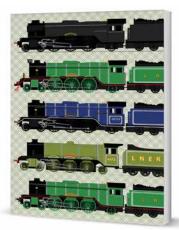

# **FLYING SCOTSMAN**

1000 PIECE JIGSAW

Cat No. CHP0124
Barcode 506019808108 8
RRP £14.99 Trade £6.25
Release Date Now

# STORY OF THE FLYING SCOTSMAN

HARDBACK BOOK

Cat No. CHP0307 Barcode 506019808200 9 RRP £7.99 Trade £4.00 Size 152 x 152mm Release Date Now

# **FLYING SCOTSMAN**

HARDBACK LINED NOTEBOOK

Cat No. CHP0313 Barcode 506019808207 8 RRP £7.99 Trade £3.33 Size 151x216mm Release Date Now

# **FLYING SCOTSMAN**

LINED NOTEBOOK

Cat No. CHP0202 Barcode 506047405522 2 RRP £6.99 Trade £2.91 Pages 120 Release Date Now