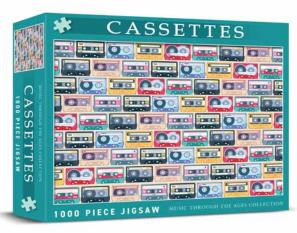

## **CASSETTES**

1000 PIECE JIGSAW

Cat No. CHP0224

Barcode 506019808137 8

RRP £14.99 Trade £6.25

Release Date Now