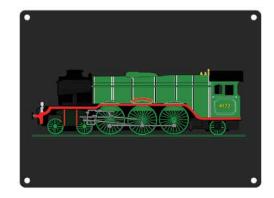

# **FLYING SCOTSMAN**

**METAL SIGN** 

Cat No. CHP0159 Barcode 5060198081330 Size 150x200mm RRP £12.99 Trade £5.41 Release Date Now