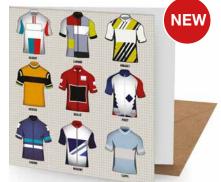

# **VINTAGE RUGBY SHIRTS**

**GREETINGS CARD** 

Cat No. CHP0319 Barcode 06019808213 9 RRP £2.99 Trade £1.25 Size 150mm Release Date Aug 24