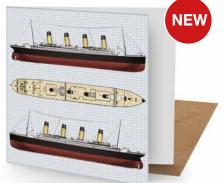

# **TITANIC GREETINGS CARD**

Cat No. CHP0343 Barcode 506019808230 6 RRP £2.99 Trade £1.25 Size 150mm Release Date Aug 24