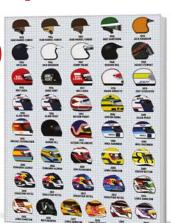

# **GRAND PRIX DRIVER HELMETS**

1000 PIECE JIGSAW

Cat No. CHP0336

Barcode 506019808215 3

RRP £14.99 Trade £6.25

Release Date Aug 24