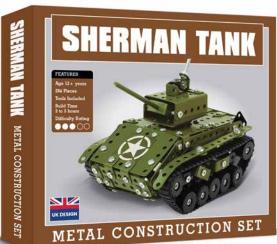

# **SHERMAN TANK** METAL CONSTRUCTION SET

Cat No. CHP0261 Barcode 506047405573 4
Pieces 284 Build Time 3 to 5 hours Difficulty 3/5
RRP £24.99 Trade £10.41 Release Date Apr 24