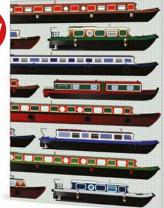

## **CANAL BOATS**

1000 PIECE JIGSAW

Cat No. CHP0272
Barcode 506019808176 7
RRP £14.99 Trade £6.25
Release Date Now