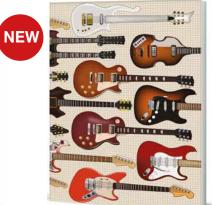

## **GUITARS**

1000 PIECE JIGSAW

Cat No. CHP0275

Barcode 506019808179 8

RRP £14.99 Trade £6.25

Release Date Now