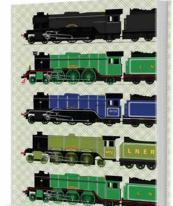

# **FLYING SCOTSMAN**

1000 PIECE JIGSAW

Cat No. CHP0124
Barcode 506019808108 8
RRP £14.99 Trade £6.25
Release Date Now

# STORY OF THE FLYING SCOTSMAN

HARDBACK BOOK

Cat No. CHP0307 Barcode 506019808200 9 RRP £7.99 Trade £4.00 Size 152 x 152mm Release Date Now

# **FLYING SCOTSMAN**

HARDBACK LINED NOTEBOOK

Cat No. CHP0313 Barcode 506019808207 8 RRP £7.99 Trade £3.33 Size 151x216mm Release Date Now

# **FLYING SCOTSMAN**

LINED NOTEBOOK

Cat No. CHP0202 Barcode 506047405522 2 RRP £6.99 Trade £2.91 Pages 120 Release Date Now