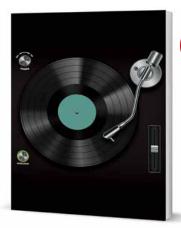

## **CASSETTES**

1000 PIECE JIGSAW

Cat No. CHP0224

Barcode 506019808137 8

RRP £14.99 Trade £6.25

Release Date Now