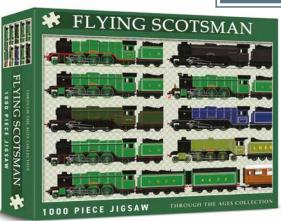

# **FLYING SCOTSMAN**

1000 PIECE JIGSAW

Cat No. CHP0124
Barcode 506019808108 8
RRP £14.99 Trade £6.25
Release Date Now