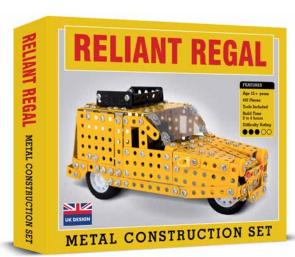

### CAMPER VAN METAL CONSTRUCTION SET Cat No. CHP0011 Barcode 506019808077 7 Pieces 375 Build Time 3 to 5 hours Difficulty 2/5 RRP £24.99 Trade £10.41 Release Date Now

RELIANT REGAL METAL CONSTRUCTION SET Cat No. CHP0080 Barcode 506019808090 6
Pieces 416 Build Time 3 to 5 hours Difficulty 3/5
RRP £24.99 Trade £10.41 Release Date Now