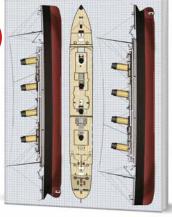

### **TITANIC**

1000 PIECE JIGSAW

Cat No. CHP0341

Barcode 506019808228 3

RRP £14.99 Trade £6.25

Release Date Now