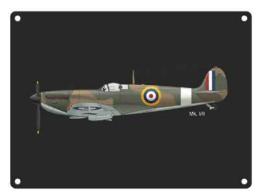

## **SPITFIRE**

METAL SIGN

Cat No. CHP0160 Barcode 5060198081347 Size 150x200mm RRP £12.99 Trade £5.41 Release Date Now