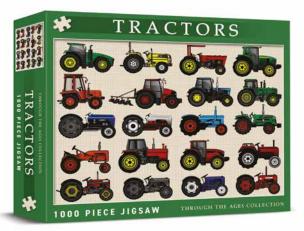

# **TRACTORS**

1000 PIECE JIGSAW

Cat No. CHP0150

Barcode 5060198081248

RRP £14.99 Trade £6.25

Release Date Now