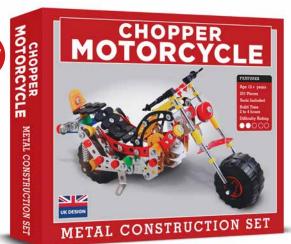

# **CHOPPER MOTORCYCLE**

METAL CONSTRUCTION SET
Cat No. CHP0181 Barcode 506019808164 4
Pieces 257 Build Time 2 to 4 hours Difficulty 2/5
RRP £24.99 Trade £10.41 Release Date Aug 24

www.chpgb.co.uk