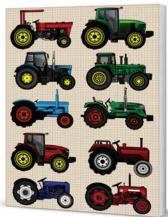

# **TRACTORS**

1000 PIECE JIGSAW

Cat No. CHP0150

Barcode 5060198081248

RRP £14.99 Trade £6.25

Release Date Now