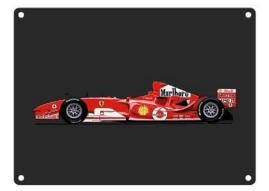

# FERRARI SPORTS CAR

METAL SIGN

Cat No. CHP0164 Barcode 506047405570 3 Size 150x200mm RRP £12.99 Trade £5.41 Release Date Now

# FERRARI RACING CAR

METAL SIGN

Cat No. CHP0163 Barcode 506047405569 7 Size 150x200mm RRP £12.99 Trade £5.41 Release Date Now