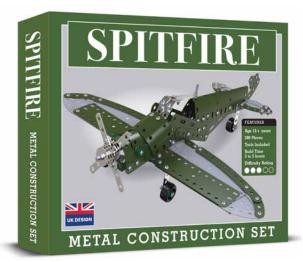

# METAL CONSTRUCTION SET VEHICLES

SPITFIRE METAL CONSTRUCTION SET Cat No. CHP0016 Barcode 506019808082 1 Pieces 286 Build Time 3 to 5 hours Difficulty 3/5 RRP £24.99 Trade £10.41 Release Date Now

RED ARROWS METAL CONSTRUCTION SET Cat No. CHP0018 Barcode 506019808084 5
Pieces 201 Build Time 3 to 5 hours Difficulty 3/5
RRP £24.99 Trade £10.41 Release Date Now