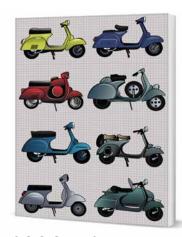

## **SCOOTERS**

1000 PIECE JIGSAW

Cat No. CHP0153

Barcode 506019808127 9

RRP £14.99 Trade £6.25

Release Date Now

## **SCOOTERS**

LINED NOTEBOOK

Cat No. CHP0211 Barcode 506047405535 2 RRP £6.99 Trade £2.91 Pages 120 Release Date Now

# **SCOOTERS** GREETINGS CARD

Cat No. CHP0215 Barcode 506047405539 0 RRP £2.99 Trade £1.25 Size 150mm Release Date Now