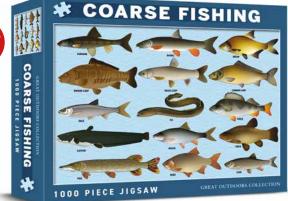

# **COARSE FISH**

1000 PIECE JIGSAW

Cat No. CHP0235
Barcode 506019808169 9
RRP £14.99 Trade £6.25
Release Date Now