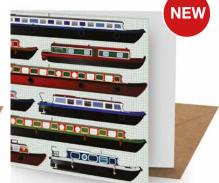

## **CANAL BOATS**

**GREETINGS CARD** 

Cat No. CHP0274 Barcode 506019808178 1 RRP £2.99 Trade £1.25 Size 150mm Release Date Now