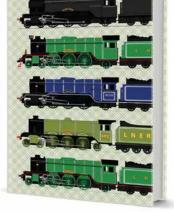

# **FLYING SCOTSMAN**

1000 PIECE JIGSAW

Cat No. CHP0124
Barcode 506019808108 8
RRP £14.99 Trade £6.25
Release Date Now

# STORY OF THE FLYING SCOTSMAN

HARDBACK BOOK

Cat No. CHP0307 Barcode 506019808200 9 RRP £7.99 Trade £4.00 Size 152 x 152mm Release Date Now

# **FLYING SCOTSMAN**

HARDBACK LINED NOTEBOOK

Cat No. CHP0313 Barcode 506019808207 8 RRP £7.99 Trade £3.33 Size 151x216mm Release Date Now

# **FLYING SCOTSMAN**

LINED NOTEBOOK

Cat No. CHP0202 Barcode 506047405522 2 RRP £6.99 Trade £2.91 Pages 120 Release Date Now