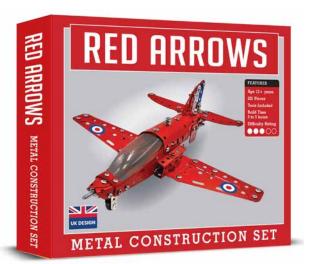

# METAL CONSTRUCTION SET VEHICLES

SPITFIRE METAL CONSTRUCTION SET Cat No. CHP0016 Barcode 506019808082 1 Pieces 286 Build Time 3 to 5 hours Difficulty 3/5 RRP £24.99 Trade £10.41 Release Date Now

RED ARROWS METAL CONSTRUCTION SET Cat No. CHP0018 Barcode 506019808084 5
Pieces 201 Build Time 3 to 5 hours Difficulty 3/5
RRP £24.99 Trade £10.41 Release Date Now