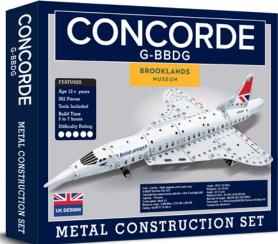

CONCORDE METAL CONSTRUCTION SET Cat No. CHP0017 Barcode 506019808083 8
Pieces 262 Build Time 5 to 7 hours Difficulty 5/5
RRP £24.99 Trade £10.41 Release Date Now