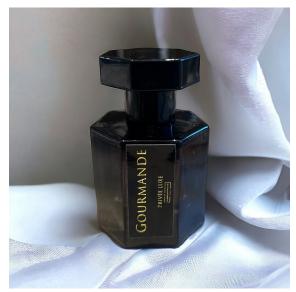

#### Gourmande - £40

This Unisex Amber Woody Oriental fragrance with a tantalizing and delectable heart is bound to garner compliments. The composition opens with a blend of fresh citruses and warm spicy notes. Its heart contains an Indian kulfi dessert accord, traditionally made of Himalayan snow and pistachio, transmitted with Lentisque accord. A bouquet of rose absolute, jasmine and orange blossom is also placed in the heart. Hot amber in the base is subtly balanced with woody accords containing sandalwood and milky- sweet vanilla. An absolute masterpiece for lovers of sweet scents with a little spicy kick!

Top notes: Cardamom, Nutmeg, Saffron, Mandarin Orange and Neroli

Middle notes: Kulfi, Rose, Lentisque, Orange Blossom and Jasmine

Base notes: Vanilla, Amber and Woodsy Notes

Concentration: 45%