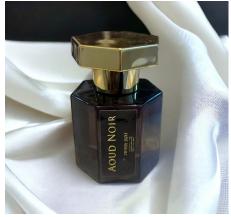

#### Aoud Noir -£45

Arabian royalty. Our favourite description of this scent from a lovely customer of ours best summarises This unisex Chypre Amber Woody scent. Earthy, rosey, Smokey Oud with a hint of luxurious black truffle makes this scent a popular choice and one of our bestsellers!

Top Notes: Saffron and raspberry

Middle Notes: Black Rose, Truffle and Floral Notes;

Base Notes: Incense, Patchouli, Vanilla, Benzoin, Amberwood, Birch, Agarwood (Oud) and Oakmoss

Concentration: 60%