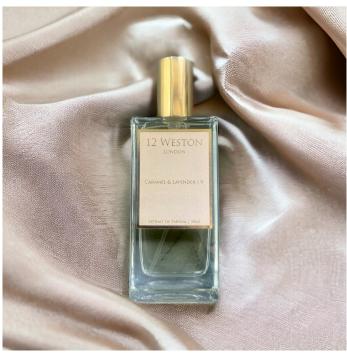

Fragrances
Caramel & Lavandin | V - £40

This beautiful unisex Gourmand fragrance is inspired by our proudly British heritage. Linear in smell but leave an exquisite trail. Sticky Toffee Caramel is the main character here, tinged with herbal Lavandin, spiked with praline and a Turkish delight accord all whilst being grounded by Tobacco blossom, English Oak and smoothing Osmanthus.

Top Notes: Lavandin

Middle notes: Caramel and English Oak

Base Notes: Tobacco and Osmanthus

Concentration: 32% Oil Concentration

Can be layered with: Aoud Epicée | XI and/or Pear& Vanilla Vetyver | IX. Ingredients: Alcohol Denat, PARFUM (comprising of Natural Oil Absolutes), Coumarin, Iso Gamma Super, Ambroxan, Citronellol, Linalool, Farnesol, Aqua (Water)\*