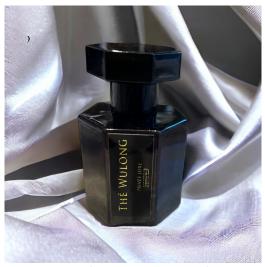

#### Thé Wulong - £35

This beautiful Aromatic Green fragrance opens bright and citrusy with a hint of sharpness from May Chang (Litsea Cubeba) before delving into a heart comprising of Nutmeg, Green tea, white Floral and the most beautiful Chinese

Oolong (Yulong) Tea and Black tea notes. It then dries down to the most beautiful base consisting of musks, Vetiver and opulent fig. Citrusy, Green, Aromatic and a tad bit fruity; Thé Wulong is true to its name!

Top notes: Bergamot, Orange, Mandarin Orange, Petitgrain, Cardamom and Litsea Cubeba;

Middle notes: Oolong tea, Nutmeg, Green Tea, Black Tea, Orange Blossom and Jasmine;

Base notes: Fig, Vetiver, Ambrette (Musk Mallow), Musk and Iris.

Concentration: 42%