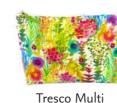

# Strawberry Thief Songbird Strawberry Thief Songbird

Wiltshire Woodland

Mitsi Chilli

Betsy Meadow

Tresco Multi

Ciara Blossom

Faria Flowers

Lodden Wild Cherry

Tresco Multi

Ciara Blossom

Faria Flowers

Lodden Wild Cherry

Ciara Lavender

X XX XX

Ianthe Nouveau

£10.40 + VAT RRP £24.95 Soft velvet backing will help you to float away.

All made in England.

Mitsi Chilli

Betsy Meadow

Tresco Multi

Ciara Blossom

Ciara Lavender

lanthe Nouveau

\*Co-ordinating tray also available for Tresco Multi, Strawberry Thief Songbird, Mitsi Chilli. \*Co-ordinating cushion also available for Wiltshire Woodland, lanthe Nouveau.