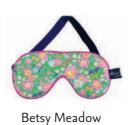

## **EYE MASK**

and dry in style.

£16.65 + VAT 2 litre size

3 units per product.

# Strawberry Thief Songbird Strawberry Thief Songbird

Wiltshire Woodland

Mitsi Chilli

Betsy Meadow

Tresco Multi

Ciara Blossom

Faria Flowers

Lodden Wild Cherry

Ciara Lavender

lanthe Nouveau

**£10.40** + VAT RRP £24.95

Strawberry Thief Songbird

Strawberry Thief Songbird

Wiltshire Woodland

Mitsi Chilli

Betsy Meadow

Tresco Multi

Ciara Blossom

Faria Flowers

Lodden Wild Cherry

Ciara Lavender

X XX XX

Ianthe Nouveau

£10.40 + VAT RRP £24.95 Soft velvet backing will help you to float away.