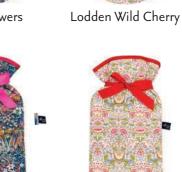

## **EYE MASK**

and dry in style.

£16.65 + VAT 2 litre size

3 units per product.

Tresco Multi

Ciara Blossom

Faria Flowers

Lodden Wild Cherry

Ciara Lavender

X XX XX

Ianthe Nouveau

£10.40 + VAT RRP £24.95 Soft velvet backing will help you to float away.