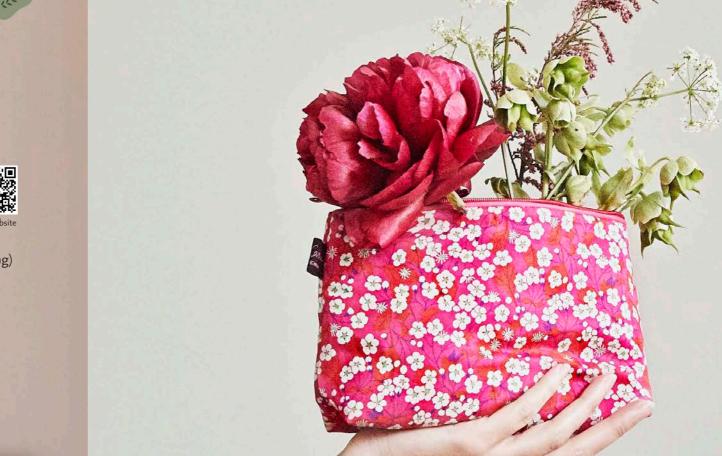

### LUXURY LIBERTY TANA LAWN® FABRIC PURSES, WASH BAGS & ACCESSORIES

#### LIBERTY FABRIC MATTE WASH BAG

17cm x 7.5cm x 28.5cm Matte coated waterproof outer with a PVC lining.