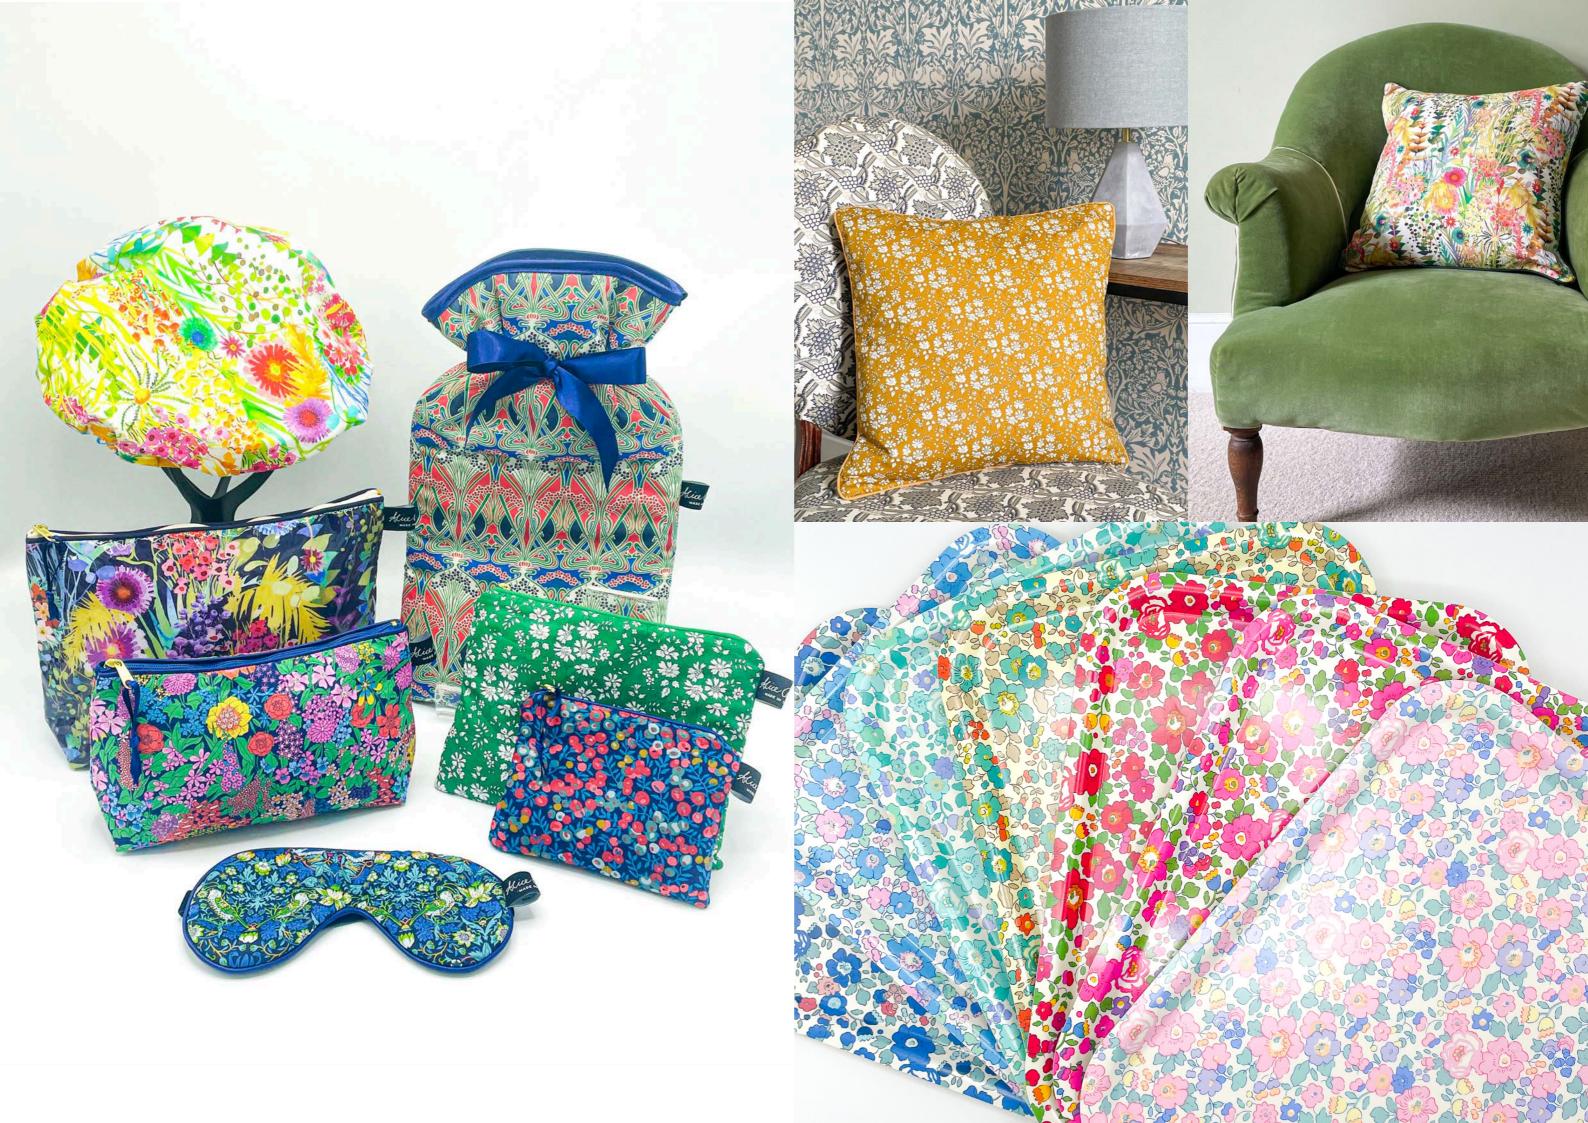

### LUXURY LIBERTY TANA LAWN® FABRIC PURSES, WASH BAGS & ACCESSORIES

#### LIBERTY FABRIC **SMALL PURSE**

£6.65 + VAT RRP £15.95 10.5cm x 14cm Great size for cash, bank cards and jewellery.

#### LIBERTY FABRIC **TRAVEL POUCH**

**[8.31 + VAT** RRP **[19.95**] 15cm x 20cm Keeps precious items safe while on the go.

14cm x 6.5cm x 21cm Holds make-up and brushes with ease.

#### LIBERTY FABRIC MATTE WASH BAG

17cm x 7.5cm x 28.5cm Matte coated waterproof outer with a PVC lining.

## **EYE MASK**

and dry in style.

£16.65 + VAT 2 litre size

3 units per product.