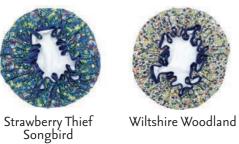

Strawberry Thief

Songbird

Strawberry Thief Songbird

Wiltshire Woodland

Wiltshire Woodland

LIBERTY FABRIC **SHOWER CAP** 

**£12.48** + VAT RRP £29.95 Waterproof lining will keep your hair perfect

Silk-like fine cotton and warm. Cosy up to luxury this winter.