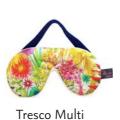

## **EYE MASK**

and dry in style.

£16.65 + VAT 2 litre size

3 units per product.

Ciara Lavender

lanthe Nouveau

**£10.40** + VAT RRP £24.95

Strawberry Thief Songbird

Strawberry Thief Songbird

Wiltshire Woodland

Mitsi Chilli

Betsy Meadow

Tresco Multi

Ciara Blossom

Faria Flowers

Lodden Wild Cherry

Ciara Lavender

X XX XX

Ianthe Nouveau

£10.40 + VAT RRP £24.95 Soft velvet backing will help you to float away.