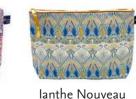

Ciara Lavender

lanthe Nouveau

**£10.40** + VAT RRP £24.95

Strawberry Thief Songbird

Strawberry Thief Songbird

Wiltshire Woodland

Mitsi Chilli

Betsy Meadow

Tresco Multi

Ciara Blossom

Faria Flowers

Lodden Wild Cherry

Ciara Lavender

X XX XX

Ianthe Nouveau

£10.40 + VAT RRP £24.95 Soft velvet backing will help you to float away.