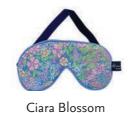

## **EYE MASK**

and dry in style.

£16.65 + VAT 2 litre size

3 units per product.

Ciara Lavender

lanthe Nouveau

**£10.40** + VAT RRP £24.95

Strawberry Thief Songbird

Strawberry Thief Songbird

Wiltshire Woodland

Mitsi Chilli

Betsy Meadow

Tresco Multi

Ciara Blossom

Faria Flowers

Lodden Wild Cherry

Ciara Lavender

X XX XX

Ianthe Nouveau

£10.40 + VAT RRP £24.95 Soft velvet backing will help you to float away.