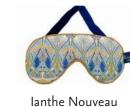

## **EYE MASK**

and dry in style.

£16.65 + VAT 2 litre size

3 units per product.

# Strawberry Thief Songbird Strawberry Thief Songbird

Wiltshire Woodland

Mitsi Chilli

Betsy Meadow

Tresco Multi

Ciara Blossom

Faria Flowers

Lodden Wild Cherry

Ciara Lavender

lanthe Nouveau

**£10.40** + VAT RRP £24.95

Strawberry Thief Songbird

Strawberry Thief Songbird

Wiltshire Woodland

Mitsi Chilli

Betsy Meadow

Tresco Multi

Ciara Blossom

Faria Flowers

Lodden Wild Cherry

Ciara Lavender

X XX XX

Ianthe Nouveau

£10.40 + VAT RRP £24.95 Soft velvet backing will help you to float away.

All made in England.

Mitsi Chilli

Betsy Meadow

Tresco Multi

Ciara Blossom

Ciara Lavender

lanthe Nouveau

\*Co-ordinating tray also available for Tresco Multi, Strawberry Thief Songbird, Mitsi Chilli. \*Co-ordinating cushion also available for Wiltshire Woodland, lanthe Nouveau.