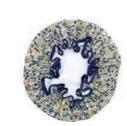

Strawberry Thief

Songbird

Strawberry Thief Songbird

Wiltshire Woodland

Wiltshire Woodland

LIBERTY FABRIC **SHOWER CAP** 

**£12.48** + VAT RRP £29.95 Waterproof lining will keep your hair perfect

Silk-like fine cotton and warm. Cosy up to luxury this winter.

All made in England.

Mitsi Chilli

Betsy Meadow

Tresco Multi

Ciara Blossom

Ciara Lavender

lanthe Nouveau

\*Co-ordinating tray also available for Tresco Multi, Strawberry Thief Songbird, Mitsi Chilli. \*Co-ordinating cushion also available for Wiltshire Woodland, lanthe Nouveau.