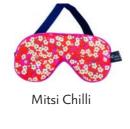

## **EYE MASK**

and dry in style.

£16.65 + VAT 2 litre size

3 units per product.

# Strawberry Thief Songbird Strawberry Thief Songbird

Wiltshire Woodland

Mitsi Chilli

Betsy Meadow

Tresco Multi

Ciara Blossom

Faria Flowers

Lodden Wild Cherry