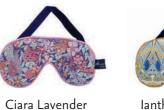

## **EYE MASK**

and dry in style.

£16.65 + VAT 2 litre size

3 units per product.

# Strawberry Thief Songbird Strawberry Thief Songbird

Wiltshire Woodland

Mitsi Chilli

Betsy Meadow

Tresco Multi

Ciara Blossom

Faria Flowers

Lodden Wild Cherry

Ciara Lavender

lanthe Nouveau

**£10.40** + VAT RRP £24.95

Strawberry Thief Songbird

Strawberry Thief Songbird

Wiltshire Woodland

Mitsi Chilli

Betsy Meadow

Tresco Multi

Ciara Blossom

Faria Flowers

Lodden Wild Cherry

Ciara Lavender

X XX XX

Ianthe Nouveau

£10.40 + VAT RRP £24.95 Soft velvet backing will help you to float away.

All made in England.

Mitsi Chilli

Betsy Meadow

Tresco Multi

Ciara Blossom

Ciara Lavender

lanthe Nouveau

\*Co-ordinating tray also available for Tresco Multi, Strawberry Thief Songbird, Mitsi Chilli. \*Co-ordinating cushion also available for Wiltshire Woodland, lanthe Nouveau.