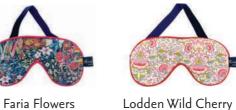

## **EYE MASK**

and dry in style.

£16.65 + VAT 2 litre size

3 units per product.

# Strawberry Thief Songbird Strawberry Thief Songbird

Wiltshire Woodland

Mitsi Chilli

Betsy Meadow

Tresco Multi

Ciara Blossom

Faria Flowers

Lodden Wild Cherry

Ciara Lavender

lanthe Nouveau

**£10.40** + VAT RRP £24.95

Strawberry Thief Songbird

Strawberry Thief Songbird

Wiltshire Woodland

Mitsi Chilli

Betsy Meadow

Tresco Multi

Ciara Blossom

Faria Flowers

Lodden Wild Cherry

Ciara Lavender

X XX XX

Ianthe Nouveau

£10.40 + VAT RRP £24.95 Soft velvet backing will help you to float away.

All made in England.

Mitsi Chilli

Betsy Meadow

Tresco Multi

Ciara Blossom

Ciara Lavender

lanthe Nouveau

\*Co-ordinating tray also available for Tresco Multi, Strawberry Thief Songbird, Mitsi Chilli. \*Co-ordinating cushion also available for Wiltshire Woodland, lanthe Nouveau.

Faria Flowers