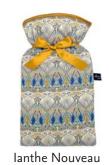

Ciara Lavender

lanthe Nouveau

**£10.40** + VAT RRP £24.95

Strawberry Thief Songbird

Strawberry Thief Songbird

Wiltshire Woodland

Mitsi Chilli

Betsy Meadow

Tresco Multi

Ciara Blossom

Faria Flowers

Lodden Wild Cherry

Ciara Lavender

X XX XX

Ianthe Nouveau

£10.40 + VAT RRP £24.95 Soft velvet backing will help you to float away.

All made in England.

Mitsi Chilli

Betsy Meadow

Tresco Multi

Ciara Blossom

Ciara Lavender

lanthe Nouveau

\*Co-ordinating tray also available for Tresco Multi, Strawberry Thief Songbird, Mitsi Chilli. \*Co-ordinating cushion also available for Wiltshire Woodland, lanthe Nouveau.