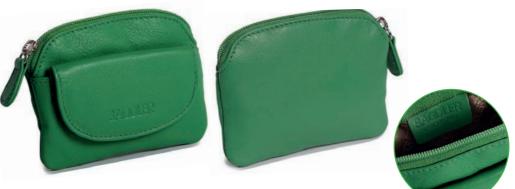

#### Rectangular Coin Purse for Coins and Keys (will fit Credit Cards)

Roomy zip-top coin purse with 2 key rings to the interior. Extra front zipper pocket. This handy purse is large enough to hold multiple credit cards.

13.0 x 8.0 x 1.0cm when closed

((•))

12cm Trifold Purse for Notes, Cards and Coins

12.0 x 8.5 x 4.0cm when closed

stirrup Zipper puller.

Triple Gusset Coin Purse for Coins, Cards and Keys

This roomy 3 section coin purse can accommodate multiple credit cards with plenty of room for coins or small keys in either of 2 zipper pockets, 2 open pockets and 2 slip-in pockets.

Size 12.0 x 8.0 x 3.0cm