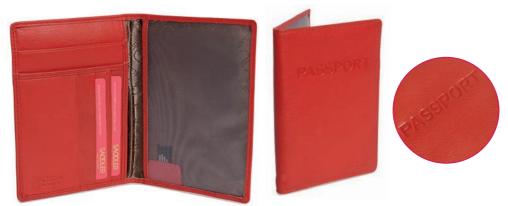

11.0 x 8.2 x 1.0cm

**Passport Holder** 

Holds most International Passports and provides storage for at least 3 credit/mileage cards, large slip-in pocket for boarding card.

14.4 x 10.0 x 1.0cm when closed