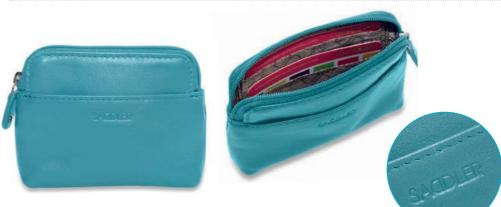

#### 15cm Purse for Notes, Cards & Coins

#### HOLLY | 2040

Handy mid-size purse with capacity for 8 credit cards, notes and 2 windows for ID or pass cards. Large Zip purse to the rear.

15.0 x 9.0 x 4.0cm when closed