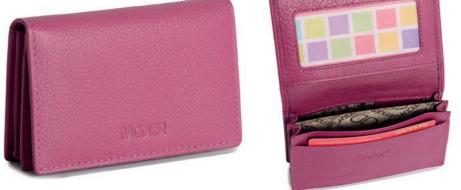

#### **Vertical 6 Slot Card Case**

Classic North-South Card Holder with space for 6 credit cards.

12.0 x 8.5 x 2.0cm when closed

East West 12 Slot Card Case with Tabs

East-West Card Holder for 12 credit cards with secure tab closure.

10.0 x 7.5 x 1.5cm when closed

Flap-Over Card Holder

JESSICA | 2034

10.5 x 7.0 x 2.0cm when closed