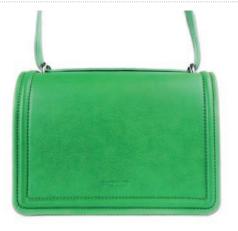

 $19.5 \times 12.5 \times 3.5 \text{cm}$  when closed

Scalloped Flap 2 Gusset Cross Body Bag

**OLIVIA** | 2303

3-section handbag with 2 open sections to the main body with a zipped section to the centre and internal zipped pocket to the rear. An adjustable and detachable shoulder strap allows this bag to be used as a cross body or as a clutch. The strap centre drop is 75cm.