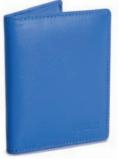

10.0 x 7.5 x 1.5cm when closed

Flap-Over Card Holder

JESSICA | 2034

10.5 x 7.0 x 2.0cm when closed