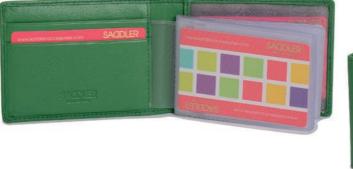

#### **Vertical 6 Slot Card Case**

Classic North-South Card Holder with space for 6 credit cards.

12.0 x 8.5 x 2.0cm when closed

East West 12 Slot Card Case with Tabs

East-West Card Holder for 12 credit cards with secure tab closure.