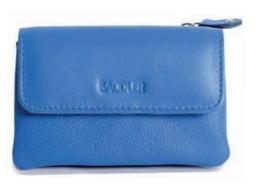

## THE CORE RANGE

Building on the vibrant legacy and innovative spirit of Saddler, our core range epitomises the essence of our brand. Crafted from the finest calfskin leather, this collection showcases our dedication to quality and style across ten striking colours, ensuring a perfect match for every taste and occasion.

Each piece in the range, from wallets to bags, features RFID protection, marrying security with sophistication. Presentation is key to the Saddler experience; thus, all items are delicately wrapped in Saddler tissue and presented in a bespoke Saddler gift box, making every purchase a luxurious treat or an ideal gift.