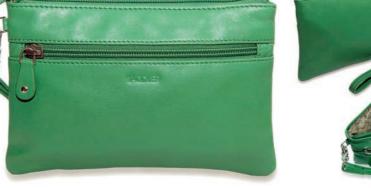

#### Flat Cross Body Bag with Scalloped Flap

This slimline cross body bag has one large main compartment with open slipin pocket to the front, an internal zipped pocket to rear with a further zipped pocket to the backside. The front flap is with a mag snap closure. The shoulder strap centre drop is 60cm and can be resized by adjusting the knot position.

20.0 x 13.0 x 2.0cm

(((•)))

This compact bag can be used as a cross body by day or as a clutch by night. There are 2 main sections, l open section to rear, l zipped section to the front with a slip in pocket to centre. Handy external zipped pocket to the rear. 75cm centre drop adjustable/detachable shoulder strap.