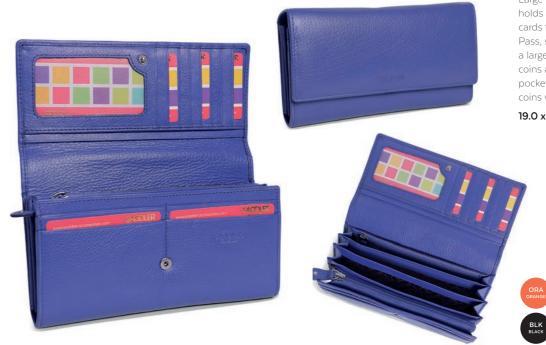

19.0 x 11.0 x 5.5cm when closed

14cm Trifold Purse for Notes, Cards & Coins

Medium size purse which holds 10 credit cards and a deep, wide pocket for notes. Centre window for ID/Pass card. Large zipped coin purse to rear.

14.0 x 9.5 x 4.0cm when closed