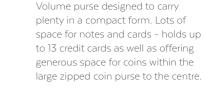

## SADDLER

18cm Multi-Section Purse for Notes, Cards & Coins

. .

, **13** 

This multi-section purse offers 20 credit card capacity, inner zip coin purse, several note sections as well as a large zipped purse to the rear.