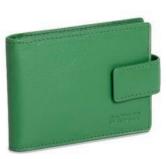

#### **Vertical 6 Slot Card Case**

Classic North-South Card Holder with space for 6 credit cards.

12.0 x 8.5 x 2.0cm when closed

East West 12 Slot Card Case with Tabs

East-West Card Holder for 12 credit cards with secure tab closure.

10.0 x 7.5 x 1.5cm when closed

Flap-Over Card Holder

JESSICA | 2034

10.5 x 7.0 x 2.0cm when closed