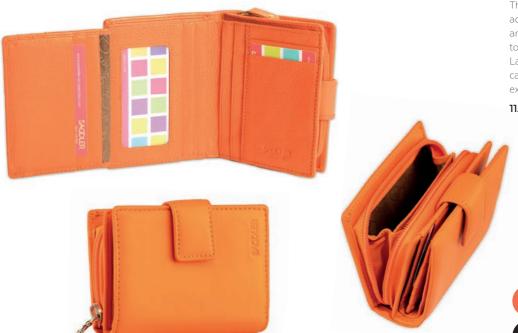

## SADDLER

18cm Multi-Section Purse for Notes, Cards & Coins

. .

, **13** 

This multi-section purse offers 20 credit card capacity, inner zip coin purse, several note sections as well as a large zipped purse to the rear.