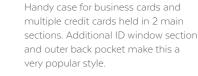

#### STELLA | 2035

3 horizontal open pockets, 4 credit card slots and ID window. Perfect for holding your driver's license, folded notes, credit, debit, store, travel, gym & ID cards in one compact case