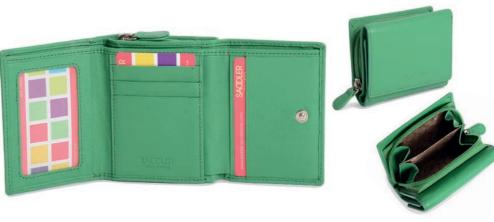

## THE CORE RANGE

Building on the vibrant legacy and innovative spirit of Saddler, our core range epitomises the essence of our brand. Crafted from the finest calfskin leather, this collection showcases our dedication to quality and style across ten striking colours, ensuring a perfect match for every taste and occasion.

Each piece in the range, from wallets to bags, features RFID protection, marrying security with sophistication. Presentation is key to the Saddler experience; thus, all items are delicately wrapped in Saddler tissue and presented in a bespoke Saddler gift box, making every purchase a luxurious treat or an ideal gift.