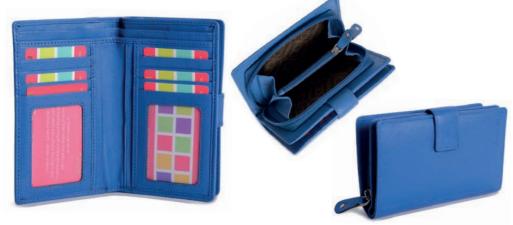

## THE CORE RANGE

Building on the vibrant legacy and innovative spirit of Saddler, our core range epitomises the essence of our brand. Crafted from the finest calfskin leather, this collection showcases our dedication to quality and style across ten striking colours, ensuring a perfect match for every taste and occasion.

Each piece in the range, from wallets to bags, features RFID protection, marrying security with sophistication. Presentation is key to the Saddler experience; thus, all items are delicately wrapped in Saddler tissue and presented in a bespoke Saddler gift box, making every purchase a luxurious treat or an ideal gift.