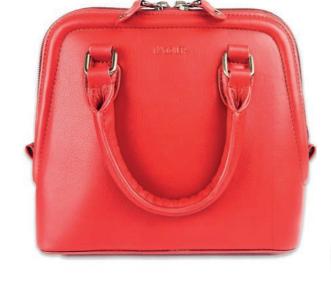

#### Flat Cross Body Bag with Scalloped Flap

This slimline cross body bag has one large main compartment with open slipin pocket to the front, an internal zipped pocket to rear with a further zipped pocket to the backside. The front flap is with a mag snap closure. The shoulder strap centre drop is 60cm and can be resized by adjusting the knot position.

20.0 x 13.0 x 2.0cm

(((•)))

This compact bag can be used as a cross body by day or as a clutch by night. There are 2 main sections, l open section to rear, l zipped section to the front with a slip in pocket to centre. Handy external zipped pocket to the rear. 75cm centre drop adjustable/detachable shoulder strap.