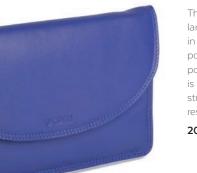

#### Flat Cross Body Bag with Scalloped Flap

This slimline cross body bag has one large main compartment with open slipin pocket to the front, an internal zipped pocket to rear with a further zipped pocket to the backside. The front flap is with a mag snap closure. The shoulder strap centre drop is 60cm and can be resized by adjusting the knot position.

20.0 x 13.0 x 2.0cm

(((•)))

This compact bag can be used as a cross body by day or as a clutch by night. There are 2 main sections, l open section to rear, l zipped section to the front with a slip in pocket to centre. Handy external zipped pocket to the rear. 75cm centre drop adjustable/detachable shoulder strap.