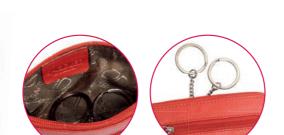

#### 19.5cm Long Trifold Purse for Notes, Cards & Coins

CLAIRE | 2053

A purse for credit cards! Holds up to 18 credit cards with plenty room for notes together with 2 zipper pockets for extra storage of coins and keys.

19.0 x 9.5 x 2.0cm when closed

Zip Top Card and Coin Key Purse

PIA | 2057

Perfect for Coins, Folded Notes, Keys, ID, Pass and Other Small items, even a lip stick. Handy Front Open Pocket. Internal 3 Section Credit Card

11.0 x 9.0 x 3.0cm (at Base)

Zip Top Purse for Coins and Keys

MOLLY | 2058

Compact zipped coin purse with extra front pocket and handy key ring to the interior.

 $9.5 \times 7.0 \times 2.0$ cm when closed