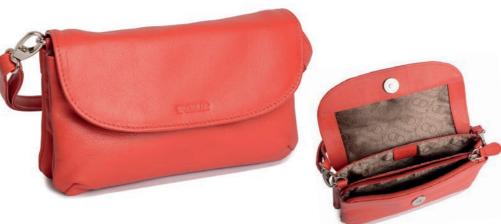

#### Flat Cross Body Bag with Scalloped Flap

This slimline cross body bag has one large main compartment with open slipin pocket to the front, an internal zipped pocket to rear with a further zipped pocket to the backside. The front flap is with a mag snap closure. The shoulder strap centre drop is 60cm and can be resized by adjusting the knot position.

20.0 x 13.0 x 2.0cm

(((•)))

This compact bag can be used as a cross body by day or as a clutch by night. There are 2 main sections, l open section to rear, l zipped section to the front with a slip in pocket to centre. Handy external zipped pocket to the rear. 75cm centre drop adjustable/detachable shoulder strap.