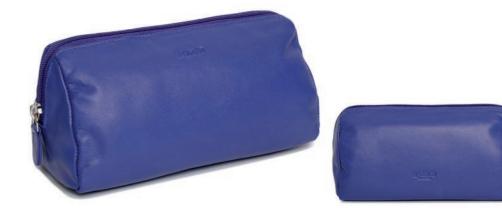

10.0 x 8.5 x 4.0cm when closed

Zip Top Cosmetic Bag (19 x 9cm)

#### MEGAN | 2102

Easy access to Large capacity top zipper cosmetic bag which can also be used as an in-bag organizer for passport/sunglasses/keys. Inner zipper pocket to stow jewellery, credit cards/cash or discreet items.

19.0 x 9.0 x 10.cm when closed

Carry All Zip top Mini Clutch for Phone with Detachable Wrist Strap

Big enough to fit most phone sizes (iPhone, Samsung). 3 section credit card holder to main compartment, front zipper pocket. Can be used with or without Wristlet.