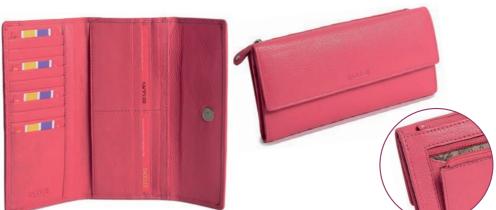

#### 19.5cm Long Trifold Purse for Notes, Cards & Coins

CLAIRE | 2053

A purse for credit cards! Holds up to 18 credit cards with plenty room for notes together with 2 zipper pockets for extra storage of coins and keys.

19.0 x 9.5 x 2.0cm when closed

Zip Top Card and Coin Key Purse

PIA | 2057

Perfect for Coins, Folded Notes, Keys, ID, Pass and Other Small items, even a lip stick. Handy Front Open Pocket. Internal 3 Section Credit Card