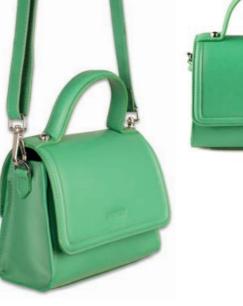

#### Flat Cross Body Bag with Scalloped Flap

This slimline cross body bag has one large main compartment with open slipin pocket to the front, an internal zipped pocket to rear with a further zipped pocket to the backside. The front flap is with a mag snap closure. The shoulder strap centre drop is 60cm and can be resized by adjusting the knot position.

20.0 x 13.0 x 2.0cm

(((•)))

This compact bag can be used as a cross body by day or as a clutch by night. There are 2 main sections, l open section to rear, l zipped section to the front with a slip in pocket to centre. Handy external zipped pocket to the rear. 75cm centre drop adjustable/detachable shoulder strap.