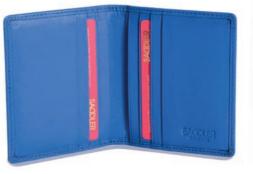

#### **Vertical 6 Slot Card Case**

Classic North-South Card Holder with space for 6 credit cards.

12.0 x 8.5 x 2.0cm when closed

East West 12 Slot Card Case with Tabs

East-West Card Holder for 12 credit cards with secure tab closure.