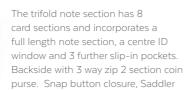

19.0 x 11.0 x 5.5cm when closed

14cm Trifold Purse for Notes, Cards & Coins

Medium size purse which holds 10 credit cards and a deep, wide pocket for notes. Centre window for ID/Pass card. Large zipped coin purse to rear.