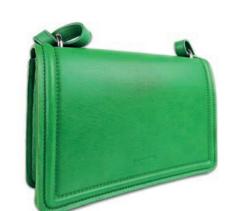

 $19.5 \times 12.5 \times 3.5 \text{cm}$  when closed

Scalloped Flap 2 Gusset Cross Body Bag

**OLIVIA** | 2303

3-section handbag with 2 open sections to the main body with a zipped section to the centre and internal zipped pocket to the rear. An adjustable and detachable shoulder strap allows this bag to be used as a cross body or as a clutch. The strap centre drop is 75cm.