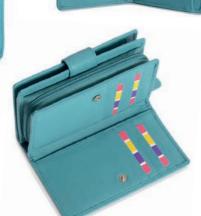

## THE CORE RANGE

Building on the vibrant legacy and innovative spirit of Saddler, our core range epitomises the essence of our brand. Crafted from the finest calfskin leather, this collection showcases our dedication to quality and style across ten striking colours, ensuring a perfect match for every taste and occasion.

Each piece in the range, from wallets to bags, features RFID protection, marrying security with sophistication. Presentation is key to the Saddler experience; thus, all items are delicately wrapped in Saddler tissue and presented in a bespoke Saddler gift box, making every purchase a luxurious treat or an ideal gift.