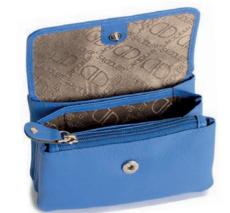

## THE CORE RANGE

Building on the vibrant legacy and innovative spirit of Saddler, our core range epitomises the essence of our brand. Crafted from the finest calfskin leather, this collection showcases our dedication to quality and style across ten striking colours, ensuring a perfect match for every taste and occasion.

Each piece in the range, from wallets to bags, features RFID protection, marrying security with sophistication. Presentation is key to the Saddler experience; thus, all items are delicately wrapped in Saddler tissue and presented in a bespoke Saddler gift box, making every purchase a luxurious treat or an ideal gift.