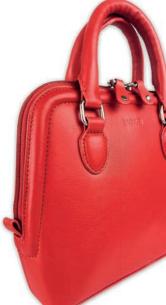

 $19.5 \times 12.5 \times 3.5 \text{cm}$  when closed

Scalloped Flap 2 Gusset Cross Body Bag

**OLIVIA** | 2303

3-section handbag with 2 open sections to the main body with a zipped section to the centre and internal zipped pocket to the rear. An adjustable and detachable shoulder strap allows this bag to be used as a cross body or as a clutch. The strap centre drop is 75cm.